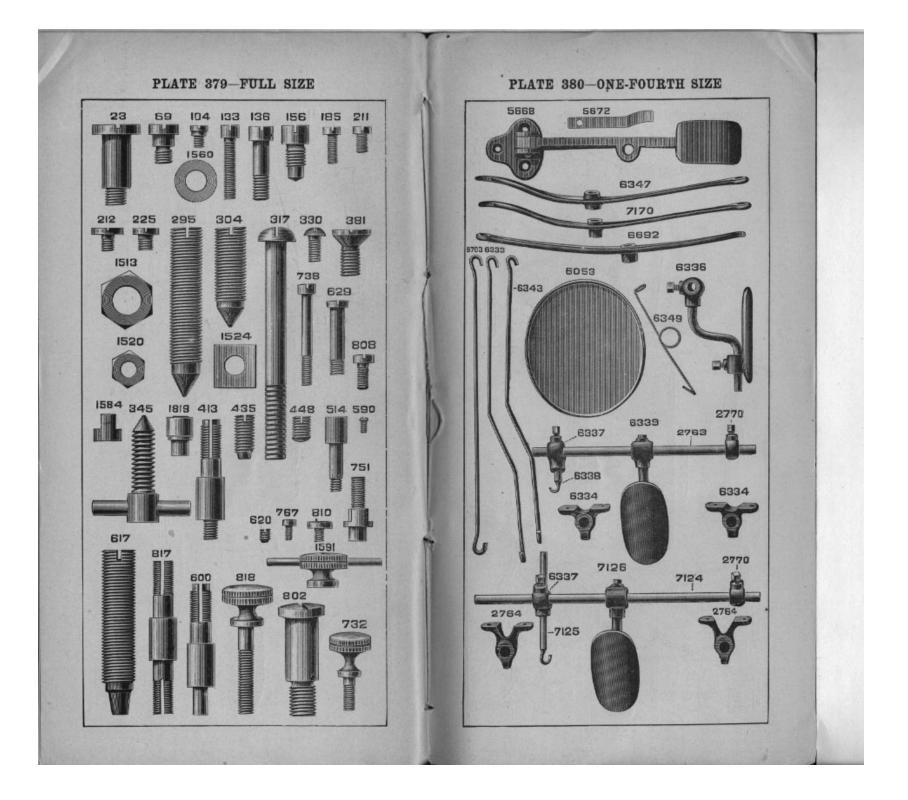

## 17-1 MACHINE.

| · .        | DROP FEED AT LEFT OF NEEDLE.                          |          |
|------------|-------------------------------------------------------|----------|
| No. Plate. | Name.                                                 | Eac      |
|            | Arm                                                   | 4 5      |
| *6001      | " Dowel Pin                                           | 0        |
| 2117 221   | " Oil Tube for intermediate bearing                   | - 0      |
| 4448       | " Screw                                               | 0        |
| 123E 312   | " Side Cover                                          | 1        |
| 4288 368   | " " " Thumb Screw                                     | 0        |
| 286в 237   | " Shaft for 3022p                                     | 15       |
| 4290       | " " " 144D                                            | 1 5      |
| 4368 364   | " " Bushing, back                                     | 2        |
| 8005 259   | " " Set Screw                                         | 0        |
| 4460 312   | " " front                                             | 3        |
| 4449 366   | " " Screw                                             | . 1      |
| 144D 237   |                                                       | 0        |
| 2007 377   | " Spool Pin<br>Balance Wheel, heavy rim,*3-in. pulley | 7        |
| 4370 $256$ | Balance wheel, neavy min, orm. partoy                 | r        |
| 2862 $364$ |                                                       | -        |
|            | 3022D.                                                |          |
| 4388 256   | Balance Wheel, (power) light rim, 3-in. pulley        | . (      |
| 448c 379   |                                                       | -        |
| 3013 256   |                                                       |          |
| 3014 256   |                                                       | •        |
| 4510 237   |                                                       |          |
|            | 8013.                                                 | -        |
| 4370 237   | Balance Wheel Speed Pulley Set Screw fo               | 1<br>. ' |
|            | 3014                                                  | -        |
| 6629       | Base                                                  | •        |
| 317в 379   | Bolt to secure machine to table                       | •        |
| 1524 $379$ | " Nut                                                 | •        |
| 6055 377   | "Washer                                               | •        |
| 3022р      | Clamp Stop Motion                                     | •        |
| 256р 259   | " " Clamp Screw                                       |          |
| 248A 237   | " " Stop Screw                                        |          |
| 2020 259   | " " Washer                                            |          |
| 3028 259   | " " Flanged Bushing                                   |          |
| 2022 221   | « « « « " Pin                                         |          |
| 6004       | Cloth Plate with 3286, 6008 and 6009                  | 2        |
| 6005 365   |                                                       | 1        |
| 6008 365   | " Bracket                                             | • •      |
| 345 379    | the Set Serew                                         | ••       |
| 389 312    | " " Screw                                             | • •      |
| 6009 368   |                                                       | ••       |
| 8286 368   | Onving                                                | • •      |
| 233B 237   | 44 44 44 Screw                                        |          |
|            |                                                       | • •      |
| 4292 364   | " " Cap                                               |          |

|                  | 5                                            |
|------------------|----------------------------------------------|
|                  | Name. Each                                   |
| No. Plate.       | Crank Connecting Rod Cap Screw               |
| 1580 237         | " " Hinge " 12                               |
| 3750 312         | " " " Nut 04                                 |
| 1518 312         | Cylinder, 24-in. diam., for circular bearing |
| *6002            | throat plate                                 |
|                  | Cylinder, 21-in. diam., for straight bearing |
| *6003            | throat plate                                 |
|                  | Face Plate for 600p, 2111 and 4369 50        |
| 4343 365         | " " Screw 04                                 |
| 164D 312         | OUTEW                                        |
| 3032 259         | Feed Cam.         35           " " Set Screw |
| 446o 312         | Det Determine                                |
| 3033 259         | Feed Connecting Links                        |
| 3750 312         | IIInge solenite of                           |
| 1518 312         |                                              |
| 6010 372         | Feed Dog (Circular Iccu), crothering         |
| 6011 372         | ioutais in Fr                                |
| 6015 371         |                                              |
| 6014 372         | the (include ),                              |
| 6016 366         | Carriet                                      |
| 2250 379         | OCIEW                                        |
| 3037 364         | FOREQ CONNECTION                             |
| 375c 312         |                                              |
| 1518 312         |                                              |
| 3039 $259$       | Regulator                                    |
| 58 <b>e</b> 312  | thige beten the to                           |
| 818D 379         | Thumb Selevitte                              |
| 6017 $364$       | ROCK SHAIL                                   |
| 6018 366         | Utalik                                       |
| 6019 366         | ", ", ", ", for $\frac{1}{4}$ -in. stitch 60 |
| 156 379          | " " Set Screw                                |
| 304 301          | Needle Bar 40                                |
| <b>4301 301</b>  | 40 ····· 40                                  |
| 3045 <b>8</b> 01 | " " Connecting Link                          |
| 377c 812         | " " Hinge Screw 12                           |
| 1518 312         |                                              |
| 2052 374         | " " Stud 80                                  |
| 155c 287         | " " Set Screw 03                             |
| 290e 237         | " " Screw Bushing 06                         |
| 2166 221         | " " Thread Eyelet for 3044 01                |
| 233в 237         | " " Screw                                    |
| 4302 302         | " " Guide for 4301 10                        |
| 238в 237         | " " Screw 02                                 |
| 4303 302         | " Clamp for 4301 25                          |
| 2167 221         | ··· ·· ·· 3044 17                            |
| 196 237          | " " Screw for 2167 and 4303. 02              |
| 6022 367         | Oscillating Rock Shaft (steel) for 3052 1 00 |
| 3052 367         | " " Hinge Pin 50                             |
| 1518 379         | Nut 05                                       |
|                  |                                              |
| 2170             | " " Oil Pad 01                               |