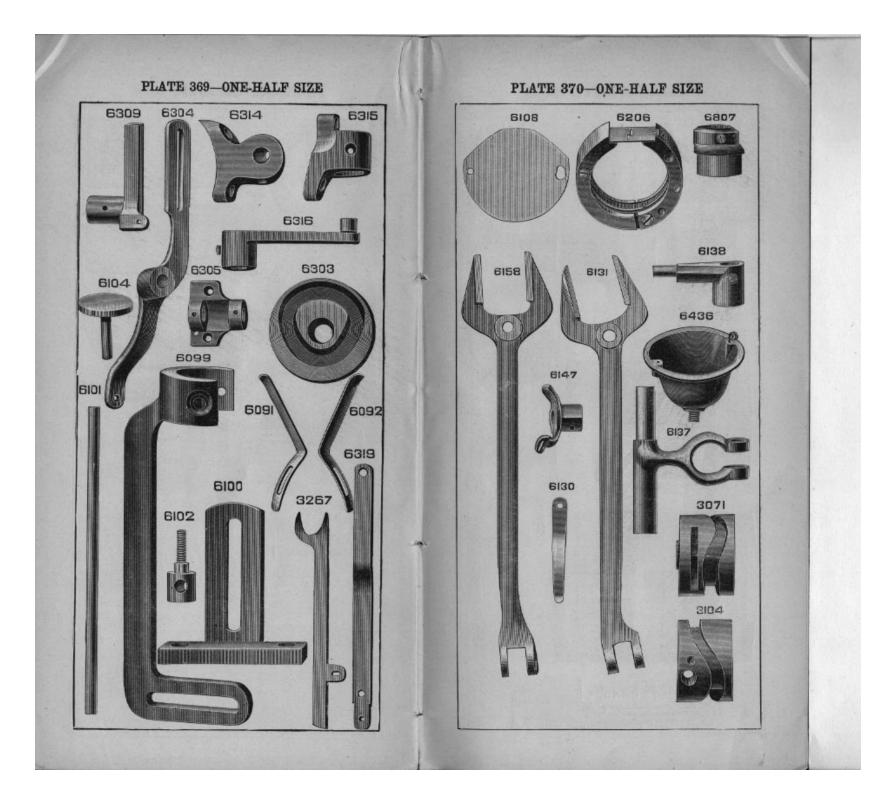

| Na. F                       | Plate.       |           | Name.                             | Each |
|-----------------------------|--------------|-----------|-----------------------------------|------|
| 898r                        |              | Shuttle ] | Main Spring Screw                 | 02   |
| 6032                        | 367          | 44        | Race Ring with 6038               | 1 00 |
| 6031 -                      |              | **        | " " for shirt work                | 1 00 |
| 6034                        | 368          | •4        | " " Cover for 6031 and 6032       | 15   |
| 104в                        |              | 46        | 44 44 Screw                       | 04   |
| 6038                        | 375          | **        | " " Thread Protector for 6082     | 25   |
| 767D                        |              | 46        |                                   | 02   |
| 175                         | 237          | **        | " " Screw                         | 02   |
| 4660                        |              | 41        | Tension Regulating Screw          | 04   |
| 2086                        | 217          | 44        | " Spring                          | - 08 |
| 2090                        | 217          | 44        | " " Plate                         | 05   |
| 112                         | 217          | "         | " " Screw                         | 08   |
| 2102                        | 877          | Tension   | Disc                              | 08   |
| 15600                       |              | 44        | Regulating Thumb Nut              | 04   |
| 4369                        | 877          |           | Releaser                          | 18   |
| 4309<br>2269                | 877          | 64        | " Pin                             | 01   |
| 600                         | 379          | 44        | Screw Stud.                       | 10   |
| 4480                        |              | · * #6    | " " Set Screw                     | 05   |
| 2108                        | 377          |           | Spring                            | 0    |
| 2105                        | 377          | "         | Thread Guard                      | 0    |
| 2103                        | 221          | Thread    | Guard                             | 05   |
| 233E                        |              | 1111640   | " Screw for 2107                  | 0    |
| 200E                        | 221          |           | Retaining Disc.                   | 0    |
|                             | 201          |           | " Dowel Pinper 100                | 10   |
| 2113<br>2114                | 221          | **        | " Spring                          | 0    |
| 2114                        | 221          | **        | ** Stud                           | 0'   |
|                             | 221          |           | " " Set Screw                     | 0    |
|                             | 221          |           | Retainer complete                 | 1    |
| <b>211</b> 1<br><b>3071</b> | 370          | 46        | Take-up Cam, steel                | 12   |
|                             | 297          | 14        | " " Pin                           | Ő    |
| 8012                        | 207<br>3 312 |           | " " Set Screw                     | ŏ    |
|                             |              | ••        | " Lever with 1819                 | 6    |
| 9072                        | 259          |           | " " Hinge Screw                   | Ŏ    |
|                             | D 237        |           | " " Roller and Stud               | š    |
| 1819                        | 879          |           | " Spring                          | ō    |
| 2124                        | 221          | ••        | " " Regulator Plate               | ŏ    |
| 2127                        | 221<br>- 097 |           | " " Negulator I late              | -    |
|                             | в 237        | Threat    | Plate (circular bearing) for 6010 | 5    |
| 6039                        | 372          | Inroat    | " " " " " 6011                    | 5    |
| 6040                        | 372          |           | " (straight " ) " "               |      |
| 6041                        | 372          |           | " (straight ) "                   | -    |
| 6045                        | 371          |           | 0019                              |      |
| 6044                        | 372          | · · ·     | 101.0014                          |      |
| 6051                        |              | ••        | HOIGE IOI OUTS                    |      |
| 6052                        |              |           | with                              |      |
| 171                         | 812          |           | COLOW                             |      |
|                             | R 237        |           | DETUN TOT DOOD AND COTOTITIES     |      |
| 211                         | 879          | . 44      | ··· ·· ·· 6041 ··· 6045           |      |
| 6058                        |              |           |                                   |      |