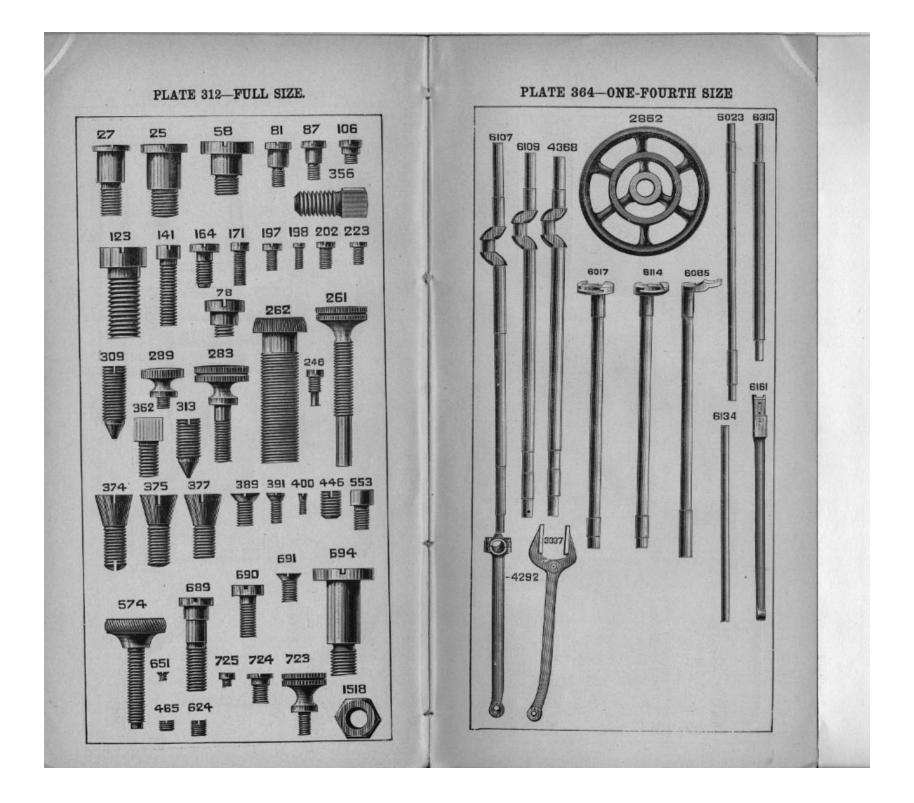

## 17-1 MACHINE.

| · .        | DROP FEED AT LEFT OF NEEDLE.                          |          |
|------------|-------------------------------------------------------|----------|
| No. Plate. | Name.                                                 | Eac      |
|            | Arm                                                   | 4 5      |
| *6001      | " Dowel Pin                                           | 0        |
| 2117 221   | " Oil Tube for intermediate bearing                   | - 0      |
| 4448       | " Screw                                               | 0        |
| 123E 312   | " Side Cover                                          | 1        |
| 4288 368   | " " " Thumb Screw                                     | 0        |
| 286в 237   | " Shaft for 3022p                                     | 15       |
| 4290       | " " " 144D                                            | 1 5      |
| 4368 364   | " " Bushing, back                                     | 2        |
| 8005 259   | " " Set Screw                                         | 0        |
| 4460 312   | " " front                                             | 3        |
| 4449 366   | " " Screw                                             | . 1      |
| 144D 237   |                                                       | 0        |
| 2007 377   | " Spool Pin<br>Balance Wheel, heavy rim,*3-in. pulley | 7        |
| 4370 $256$ | Balance wheel, neavy min, orm. partoy                 | r        |
| 2862 $364$ |                                                       | -        |
|            | 3022D.                                                |          |
| 4388 256   | Balance Wheel, (power) light rim, 3-in. pulley        | . (      |
| 448c 379   |                                                       | -        |
| 3013 256   |                                                       |          |
| 3014 256   |                                                       | •        |
| 4510 237   |                                                       |          |
|            | 8013.                                                 | -        |
| 4370 237   | Balance Wheel Speed Pulley Set Screw fo               | 1<br>. ' |
|            | 3014                                                  | -        |
| 6629       | Base                                                  | •        |
| 317в 379   | Bolt to secure machine to table                       | •        |
| 1524 $379$ | " Nut                                                 | •        |
| 6055 377   | "Washer                                               | •        |
| 3022р      | Clamp Stop Motion                                     | •        |
| 256р 259   | " " Clamp Screw                                       |          |
| 248A 237   | " " Stop Screw                                        |          |
| 2020 259   | " " Washer                                            |          |
| 3028 259   | " " Flanged Bushing                                   |          |
| 2022 221   | « « « « " Pin                                         |          |
| 6004       | Cloth Plate with 3286, 6008 and 6009                  | 2        |
| 6005 365   |                                                       | 1        |
| 6008 365   | " Bracket                                             | • •      |
| 345 379    | the Set Serew                                         | ••       |
| 389 312    | " " Screw                                             | • •      |
| 6009 368   |                                                       | ••       |
| 8286 368   | Onving                                                | • •      |
| 233B 237   | 44 44 44 Screw                                        |          |
|            |                                                       | • •      |
| 4292 364   | " " Cap                                               |          |

|                  | 5                                            |
|------------------|----------------------------------------------|
|                  | Name. Each                                   |
| No. Plate.       | Crank Connecting Rod Cap Screw               |
| 1580 237         | " " Hinge " 12                               |
| 3750 312         | " " " Nut 04                                 |
| 1518 312         | Cylinder, 24-in. diam., for circular bearing |
| *6002            | throat plate                                 |
|                  | Cylinder, 21-in. diam., for straight bearing |
| *6003            | throat plate                                 |
|                  | Face Plate for 600p, 2111 and 4369 50        |
| 4343 365         | " " Screw 04                                 |
| 164D 312         | OUTEW                                        |
| 3032 259         | Feed Cam.         35           " " Set Screw |
| 446o 312         | Det Determine                                |
| 3033 259         | Feed Connecting Links                        |
| 3750 312         | IIInge solenite of                           |
| 1518 312         |                                              |
| 6010 372         | Feed Dog (Circular Iccu), crothering         |
| 6011 372         | ioutais in Fr                                |
| 6015 371         |                                              |
| 6014 372         | the (include ),                              |
| 6016 366         | Carriet                                      |
| 2250 379         | OCIEW                                        |
| 3037 364         | FOREQ CONNECTION                             |
| 375c 312         |                                              |
| 1518 312         |                                              |
| 3039 $259$       | Regulator                                    |
| 58 <b>e</b> 312  | thige beten the to                           |
| 818D 379         | Thumb Selevitte                              |
| 6017 $364$       | ROCK SHAIL                                   |
| 6018 366         | Utalik                                       |
| 6019 366         | ", ", ", ", for $\frac{1}{4}$ -in. stitch 60 |
| 156 379          | " " Set Screw                                |
| 304 301          | Needle Bar 40                                |
| <b>4301 301</b>  | 40 ····· 40                                  |
| 3045 <b>8</b> 01 | " " Connecting Link                          |
| 377c 812         | " " Hinge Screw 12                           |
| 1518 312         |                                              |
| 2052 374         | " " Stud 80                                  |
| 155c 287         | " " Set Screw 03                             |
| 290e 237         | " " Screw Bushing 06                         |
| 2166 221         | " " Thread Eyelet for 3044 01                |
| 233в 237         | " " Screw                                    |
| 4302 302         | " " Guide for 4301 10                        |
| 238в 237         | " " Screw 02                                 |
| 4303 302         | " Clamp for 4301 25                          |
| 2167 221         | ··· ·· ·· 3044 17                            |
| 196 237          | " " Screw for 2167 and 4303. 02              |
| 6022 367         | Oscillating Rock Shaft (steel) for 3052 1 00 |
| 3052 367         | " " Hinge Pin 50                             |
| 1518 379         | Nut 05                                       |
|                  |                                              |
| 2170             | " " Oil Pad 01                               |

\_\_\_\_

.

\_

|   | No.          | Plate.        |           | Name.                                 | Each      |
|---|--------------|---------------|-----------|---------------------------------------|-----------|
|   | 6024         | 377           | Oscillat  | ting Shaft Crank with 1813            | 50        |
|   | 2049         | 221           | 44        | " " Pin                               |           |
|   | 1813         | 221           | 44        | " " Roller and Stud                   | 20        |
|   | 457          | o 237         | **        | " Set Screw                           | 02        |
|   | 3054         | 301           | Presser   | Bar                                   | 35        |
|   | 2062         | 801           | 16        | " Lifter                              | <b>25</b> |
|   | 689          | o 312         | · 66      | " " Screw                             | 08        |
|   | 1520         | 879           | **        | " " " Nut                             | 03        |
|   | 5608         | 259           | " "       | " Lifting Bracket                     | 25        |
|   | 458          | o 237         | +4        | " " Set Screw                         | 02        |
|   | 2308         | 301           | . 16      | " Spring, spiral                      | 05        |
|   | 305 <b>6</b> | 301           | 44        | " " heavy                             | 05        |
|   | 2070         | 221           | 44        | " " Washer                            | -01       |
|   | 2180         | 372           | 44        | Foot for 6010 and 6011                |           |
|   | 2183         | 372           | **        | ** ** 6014 ** 6015                    | 25        |
|   | 190          | 237           | 44        | " Screw                               |           |
|   | 262          | в 812         | 6.6       | Regulating Thumb Screw                |           |
|   | 2196         | <u> </u>      | Roller I  | Presser, 4-in., coarse roller.        |           |
|   | 2197         | <b>-</b>      | "         | " " fine "                            |           |
|   | 2198         | 378           | **        | " 11-in. coarse "                     | 1 05      |
|   | 2199         |               | **        | " " fine "'                           | 1 05      |
|   | 1868         | 231           | " .       | with 652p and 1548 for 2196           | . 25      |
|   | 1841         |               | 44 .      | " " " " 2197                          | 25        |
|   | 1839         | <b>23</b> 1   | 61        | " 386р " " 2198                       | 40        |
|   | 1869         |               | **        | " · · · · · · · 2199                  | 40        |
|   | 2203         | 231           | "         | Arm for 2196 and 2197                 | 15        |
|   | 2204         | 231           | 64        | " " 2198 " 2199                       | . 15      |
|   | 440          | o 231         | 44        | " Adjusting Screw                     | 03        |
|   | 1547         | 231           | \$4       | " " Nut                               | 03        |
|   | 2206         | <b>2</b> 31   | 44        | " Bracket for 2196 and 2197           | . 20      |
|   | 4282         |               | 44        | " " " 2198 " 2199                     | . 20      |
|   | 316          | o <b>2</b> 31 | 64        | " " Screw Centre                      | . 03      |
|   | 1547         | $_{231}$      | **        | " " Nut                               | . 03      |
|   | 2205         | 231           | **        | " Lock Spring                         | 04        |
|   | 176          | 231           | ٠.        | " " Screw                             | . 03      |
|   | 1549         | 231           | **        | " " " Nut                             |           |
|   | 6028         | 217           | •Shuttle  | e, high point, with 2209 and 2211     | 1 00      |
|   | 2209         | 217           | 44        | Bobbin, solid                         | . 04      |
|   | 2210         | 217           | ÷:        | " '' light and hardened               | . 06      |
|   | 2211         | 217           | **        | " Retaining Spring                    | . 05      |
|   | <b>22</b> 12 | 217           | **        | " " Rivet, pe                         | r         |
|   |              |               | 100 .     | · · · · · · · · · · · · · · · · · · · | . 25      |
|   | 6058         |               | Shuttle   | e Body for 2211                       | 35        |
|   | *2075        | <u> </u>      | 44        | Cover                                 | . 35      |
|   | 2076         | 217           | ۰.        | " Hinge Pin                           | . 01      |
|   | 2078         | 217           | 64        | Delivery Eye Thread Guard             |           |
|   | 2080         | 217           | 4 6       | " " Rivet                             |           |
| • | 6029         | 867           | • •       | Driver and Feed Cam                   | . 75      |
|   | 2049         |               | 4.4       | " Pin                                 |           |
|   | 2082         | 217           | <b>44</b> | Main Spring                           | . 10      |

| Na. F                       | Plate.       |           | Name.                             | Each |
|-----------------------------|--------------|-----------|-----------------------------------|------|
| 898r                        |              | Shuttle ] | Main Spring Screw                 | 02   |
| 6032                        | 367          | 44        | Race Ring with 6038               | 1 00 |
| 6031 -                      |              | **        | " " for shirt work                | 1 00 |
| 6034                        | 368          | •4        | " " Cover for 6031 and 6032       | 15   |
| 104в                        |              | 46        | 44 44 Screw                       | 04   |
| 6038                        | 375          | **        | " " Thread Protector for 6082     | 25   |
| 767D                        |              | 46        |                                   | 02   |
| 175                         | 237          | **        | " " Screw                         | 02   |
| 4660                        |              | 41        | Tension Regulating Screw          | 04   |
| 2086                        | 217          | 44        | " Spring                          | - 08 |
| 2090                        | 217          | 44        | " " Plate                         | 05   |
| 112                         | 217          | "         | " " Screw                         | 08   |
| 2102                        | 877          | Tension   | Disc                              | 08   |
| 15600                       |              | 44        | Regulating Thumb Nut              | 04   |
| 4369                        | 877          |           | Releaser                          | 18   |
| 4309<br>2269                | 877          | 64        | " Pin                             | 01   |
| 600                         | 379          | 44        | Screw Stud.                       | 10   |
| 4480                        |              | · * #6    | " " Set Screw                     | 05   |
| 2108                        | 377          |           | Spring                            | 0    |
| 2105                        | 377          | "         | Thread Guard                      | 0    |
| 2103                        | 221          | Thread    | Guard                             | 05   |
| 233E                        |              | 1111640   | " Screw for 2107                  | 0    |
| 200E                        | 221          |           | Retaining Disc.                   | 0    |
|                             | 201          |           | " Dowel Pinper 100                | 10   |
| 2113<br>2114                | 221          | **        | " Spring                          | 0    |
| 2114                        | 221          | **        | ** Stud                           | 0'   |
|                             | 221          |           | " " Set Screw                     | 0    |
|                             | 221          |           | Retainer complete                 | 1    |
| <b>211</b> 1<br><b>3071</b> | 370          | 46        | Take-up Cam, steel                | 12   |
|                             | 297          | 14        | " " Pin                           | Ő    |
| 8012                        | 207<br>3 312 |           | " " Set Screw                     | ŏ    |
|                             |              | ••        | " Lever with 1819                 | 6    |
| 9072                        | 259          |           | " " Hinge Screw                   | Ŏ    |
|                             | D 237        |           | " " Roller and Stud               | š    |
| 1819                        | 879          |           | " Spring                          | ō    |
| 2124                        | 221          | ••        | " " Regulator Plate               | ŏ    |
| 2127                        | 221<br>- 097 |           | " " Negulator I late              | -    |
|                             | в 237        | Threat    | Plate (circular bearing) for 6010 | 5    |
| 6039                        | 372          | Inroat    | " " " " " 6011                    | 5    |
| 6040                        | 372          |           | " (straight " ) " "               |      |
| 6041                        | 372          |           | " (straight ) "                   | -    |
| 6045                        | 371          |           | 0019                              |      |
| 6044                        | 372          | · · ·     | 101.0014                          |      |
| 6051                        |              | ••        | HOIGE IOI OUTS                    |      |
| 6052                        |              |           | with                              |      |
| 171                         | 812          |           | COLOW                             |      |
|                             | R 237        |           | DETUN TOT DOOD AND COTOTITIES     |      |
| 211                         | 879          | . 44      | ··· ·· ·· 6041 ··· 6045           |      |
| 6058                        |              |           |                                   |      |