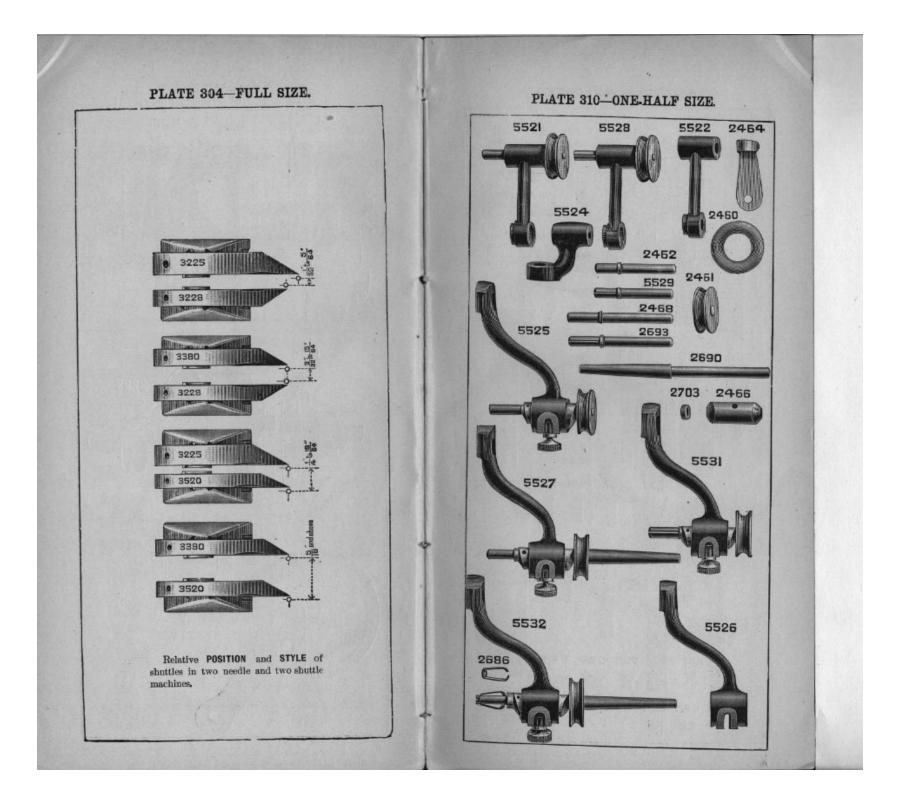

## 17-1 MACHINE.

| · .        | DROP FEED AT LEFT OF NEEDLE.                          |          |
|------------|-------------------------------------------------------|----------|
| No. Plate. | Name.                                                 | Eac      |
|            | Arm                                                   | 4 5      |
| *6001      | " Dowel Pin                                           | 0        |
| 2117 221   | " Oil Tube for intermediate bearing                   | - 0      |
| 4448       | " Screw                                               | 0        |
| 123E 312   | " Side Cover                                          | 1        |
| 4288 368   | " " " Thumb Screw                                     | 0        |
| 286в 237   | " Shaft for 3022p                                     | 15       |
| 4290       | " " " 144D                                            | 1 5      |
| 4368 364   | " " Bushing, back                                     | 2        |
| 8005 259   | " " Set Screw                                         | 0        |
| 4460 312   | " " front                                             | 3        |
| 4449 366   | " " Screw                                             | . 1      |
| 144D 237   |                                                       | 0        |
| 2007 377   | " Spool Pin<br>Balance Wheel, heavy rim,*3-in. pulley | 7        |
| 4370 $256$ | Balance wheel, neavy min, orm. partoy                 | r        |
| 2862 $364$ |                                                       | -        |
|            | 3022D.                                                |          |
| 4388 256   | Balance Wheel, (power) light rim, 3-in. pulley        | . (      |
| 448c 379   |                                                       | -        |
| 3013 256   |                                                       |          |
| 3014 256   |                                                       | •        |
| 4510 237   |                                                       |          |
|            | 8013.                                                 | -        |
| 4370 237   | Balance Wheel Speed Pulley Set Screw fo               | 1<br>. ' |
|            | 3014                                                  | -        |
| 6629       | Base                                                  | •        |
| 317в 379   | Bolt to secure machine to table                       | •        |
| 1524 $379$ | " Nut                                                 | •        |
| 6055 377   | "Washer                                               | •        |
| 3022р      | Clamp Stop Motion                                     | •        |
| 256р 259   | " " Clamp Screw                                       |          |
| 248A 237   | " " Stop Screw                                        |          |
| 2020 259   | " " Washer                                            |          |
| 3028 259   | " " Flanged Bushing                                   |          |
| 2022 221   | « « « « " Pin                                         |          |
| 6004       | Cloth Plate with 3286, 6008 and 6009                  | 2        |
| 6005 365   |                                                       | 1        |
| 6008 365   | " Bracket                                             | • •      |
| 345 379    | the Set Serew                                         | ••       |
| 389 312    | " " Screw                                             | • •      |
| 6009 368   |                                                       | ••       |
| 8286 368   | Onving                                                | • •      |
| 233B 237   | 44 44 44 Screw                                        |          |
|            |                                                       | • •      |
| 4292 364   | " " Cap                                               |          |

|                  | 5                                            |
|------------------|----------------------------------------------|
|                  | Name. Each                                   |
| No. Plate.       | Crank Connecting Rod Cap Screw               |
| 1580 237         | " " Hinge " 12                               |
| 3750 312         | " " " Nut 04                                 |
| 1518 312         | Cylinder, 24-in. diam., for circular bearing |
| *6002            | throat plate                                 |
|                  | Cylinder, 21-in. diam., for straight bearing |
| *6003            | throat plate                                 |
|                  | Face Plate for 600p, 2111 and 4369 50        |
| 4343 365         | " " Screw 04                                 |
| 164D 312         | OUTEW                                        |
| 3032 259         | Feed Cam.         35           " " Set Screw |
| 446o 312         | Det Determine                                |
| 3033 259         | Feed Connecting Links                        |
| 3750 312         | IIInge solenite of                           |
| 1518 312         |                                              |
| 6010 372         | Feed Dog (Circular Iccu), crothering         |
| 6011 372         | ioutais in Fr                                |
| 6015 371         |                                              |
| 6014 372         | the (include ),                              |
| 6016 366         | Carriet                                      |
| 2250 379         | OCIEW                                        |
| 3037 364         | FOREQ CONNECTION                             |
| 375c 312         |                                              |
| 1518 312         |                                              |
| 3039 $259$       | Regulator                                    |
| 58 <b>e</b> 312  | thige beten the to                           |
| 818D 379         | Thumb Selevitte                              |
| 6017 $364$       | ROCK SHAIL                                   |
| 6018 366         | Utalik                                       |
| 6019 366         | ", ", ", ", for $\frac{1}{4}$ -in. stitch 60 |
| 156 379          | " " Set Screw                                |
| 304 301          | Needle Bar 40                                |
| <b>4301 301</b>  | 40 ····· 40                                  |
| 3045 <b>8</b> 01 | " " Connecting Link                          |
| 377c 812         | " " Hinge Screw 12                           |
| 1518 312         |                                              |
| 2052 374         | " " Stud 80                                  |
| 155c 287         | " " Set Screw 03                             |
| 290e 237         | " " Screw Bushing 06                         |
| 2166 221         | " " Thread Eyelet for 3044 01                |
| 233в 237         | " " Screw                                    |
| 4302 302         | " " Guide for 4301 10                        |
| 238в 237         | " " Screw 02                                 |
| 4303 302         | " Clamp for 4301 25                          |
| 2167 221         | ··· ·· ·· 3044 17                            |
| 196 237          | " " Screw for 2167 and 4303. 02              |
| 6022 367         | Oscillating Rock Shaft (steel) for 3052 1 00 |
| 3052 367         | " " Hinge Pin 50                             |
| 1518 379         | Nut 05                                       |
|                  |                                              |
| 2170             | " " Oil Pad 01                               |

\_\_\_\_

.

\_

|   | No.          | Plate.        |           | Name.                                 | Each      |
|---|--------------|---------------|-----------|---------------------------------------|-----------|
|   | 6024         | 377           | Oscillat  | ting Shaft Crank with 1813            | 50        |
|   | 2049         | 221           | 44        | " " Pin                               |           |
|   | 1813         | 221           | 44        | " " Roller and Stud                   | 20        |
|   | 457          | o 237         | **        | " Set Screw                           | 02        |
|   | 3054         | 301           | Presser   | Bar                                   | 35        |
|   | 2062         | 801           | 16        | " Lifter                              | <b>25</b> |
|   | 689          | o 312         | · 66      | " " Screw                             | 08        |
|   | 1520         | 879           | **        | " " " Nut                             | 03        |
|   | 5608         | 259           | " "       | " Lifting Bracket                     | 25        |
|   | 458          | o 237         | +4        | " " Set Screw                         | 02        |
|   | 2308         | 301           | . 16      | " Spring, spiral                      | 05        |
|   | 305 <b>6</b> | 301           | 44        | " " heavy                             | 05        |
|   | 2070         | 221           | 44        | " " Washer                            | -01       |
|   | 2180         | 372           | 44        | Foot for 6010 and 6011                |           |
|   | 2183         | 372           | **        | ** ** 6014 ** 6015                    | 25        |
|   | 190          | 237           | 44        | " Screw                               |           |
|   | 262          | в 812         | 6.6       | Regulating Thumb Screw                |           |
|   | 2196         | <u> </u>      | Roller I  | Presser, 4-in., coarse roller.        |           |
|   | 2197         | <b>-</b>      | "         | " " fine "                            |           |
|   | 2198         | 378           | **        | " 11-in. coarse "                     | 1 05      |
|   | 2199         |               | **        | " " fine "'                           | 1 05      |
|   | 1868         | 231           | " .       | with 652p and 1548 for 2196           | . 25      |
|   | 1841         |               | 44 .      | " " " " 2197                          | 25        |
|   | 1839         | <b>23</b> 1   | 61        | " 386р " " 2198                       | 40        |
|   | 1869         |               | **        | " · · · · · · · 2199                  | 40        |
|   | 2203         | 231           | "         | Arm for 2196 and 2197                 | 15        |
|   | 2204         | 231           | 64        | " " 2198 " 2199                       | . 15      |
|   | 440          | o 231         | 44        | " Adjusting Screw                     | 03        |
|   | 1547         | 231           | \$4       | " " Nut                               | 03        |
|   | 2206         | <b>2</b> 31   | 44        | " Bracket for 2196 and 2197           | . 20      |
|   | 4282         |               | 44        | " " " 2198 " 2199                     | . 20      |
|   | 316          | o <b>2</b> 31 | 64        | " " Screw Centre                      | . 03      |
|   | 1547         | $_{231}$      | **        | " " Nut                               | . 03      |
|   | 2205         | 231           | **        | " Lock Spring                         | 04        |
|   | 176          | 231           | ٠.        | " " Screw                             | . 03      |
|   | 1549         | 231           | **        | " " " Nut                             |           |
|   | 6028         | 217           | •Shuttle  | e, high point, with 2209 and 2211     | 1 00      |
|   | 2209         | 217           | 44        | Bobbin, solid                         | . 04      |
|   | 2210         | 217           | ÷:        | " '' light and hardened               | . 06      |
|   | 2211         | 217           | **        | " Retaining Spring                    | . 05      |
|   | <b>22</b> 12 | 217           | **        | " " Rivet, pe                         | r         |
|   |              |               | 100 .     | · · · · · · · · · · · · · · · · · · · | . 25      |
|   | 6058         |               | Shuttle   | e Body for 2211                       | 35        |
|   | *2075        | <u> </u>      | 44        | Cover                                 | . 35      |
|   | 2076         | 217           | ۰.        | " Hinge Pin                           | . 01      |
|   | 2078         | 217           | 64        | Delivery Eye Thread Guard             |           |
|   | 2080         | 217           | 4 6       | " " Rivet                             |           |
| • | 6029         | 867           | • •       | Driver and Feed Cam                   | . 75      |
|   | 2049         |               | 4.4       | " Pin                                 |           |
|   | 2082         | 217           | <b>44</b> | Main Spring                           | . 10      |

| Na. F                       | Plate.       |           | Name.                             | Each |
|-----------------------------|--------------|-----------|-----------------------------------|------|
| 898r                        |              | Shuttle ] | Main Spring Screw                 | 02   |
| 6032                        | 367          | 44        | Race Ring with 6038               | 1 00 |
| 6031 -                      |              | **        | " " for shirt work                | 1 00 |
| 6034                        | 368          | •4        | " " Cover for 6031 and 6032       | 15   |
| 104в                        |              | 46        | 44 44 Screw                       | 04   |
| 6038                        | 375          | **        | " " Thread Protector for 6082     | 25   |
| 767D                        |              | 46        |                                   | 02   |
| 175                         | 237          | **        | " " Screw                         | 02   |
| 4660                        |              | 41        | Tension Regulating Screw          | 04   |
| 2086                        | 217          | 44        | " Spring                          | - 08 |
| 2090                        | 217          | 44        | " " Plate                         | 05   |
| 112                         | 217          | "         | " " Screw                         | 08   |
| 2102                        | 877          | Tension   | Disc                              | 08   |
| 15600                       |              | 44        | Regulating Thumb Nut              | 04   |
| 4369                        | 877          |           | Releaser                          | 18   |
| 4309<br>2269                | 877          | 64        | " Pin                             | 01   |
| 600                         | 379          | 44        | Screw Stud.                       | 10   |
| 4480                        |              | · * #6    | " " Set Screw                     | 05   |
| 2108                        | 377          |           | Spring                            | 0    |
| 2105                        | 377          | "         | Thread Guard                      | 0    |
| 2103                        | 221          | Thread    | Guard                             | 05   |
| 233E                        |              | 1111640   | " Screw for 2107                  | 0    |
| 200E                        | 221          |           | Retaining Disc.                   | 0    |
|                             | 201          |           | " Dowel Pinper 100                | 10   |
| 2113<br>2114                | 221          | **        | " Spring                          | 0    |
| 2114                        | 221          | **        | ** Stud                           | 0'   |
|                             | 221          |           | " " Set Screw                     | 0    |
|                             | 221          |           | Retainer complete                 | 1    |
| <b>211</b> 1<br><b>3071</b> | 370          | 46        | Take-up Cam, steel                | 12   |
|                             | 297          | 14        | " " Pin                           | Ő    |
| 8012                        | 207<br>3 312 |           | " " Set Screw                     | ŏ    |
|                             |              | ••        | " Lever with 1819                 | 6    |
| 9072                        | 259          |           | " " Hinge Screw                   | Ŏ    |
|                             | D 237        |           | " " Roller and Stud               | š    |
| 1819                        | 879          |           | " Spring                          | ō    |
| 2124                        | 221          | ••        | " " Regulator Plate               | ŏ    |
| 2127                        | 221<br>- 097 |           | " " Negulator I late              | -    |
|                             | в 237        | Threat    | Plate (circular bearing) for 6010 | 5    |
| 6039                        | 372          | Inroat    | " " " " " 6011                    | 5    |
| 6040                        | 372          |           | " (straight " ) " "               |      |
| 6041                        | 372          |           | " (straight ) "                   | -    |
| 6045                        | 371          |           | 0019                              |      |
| 6044                        | 372          | · · ·     | 101.0014                          |      |
| 6051                        |              | ••        | HOIGE IOI OUTS                    |      |
| 6052                        |              |           | with                              |      |
| 171                         | 812          |           | COLOW                             |      |
|                             | R 237        |           | DETUN TOT DOOD AND COTOTITIES     |      |
| 211                         | 879          | . 44      | ··· ·· ·· 6041 ··· 6045           |      |
| 6058                        |              |           |                                   |      |