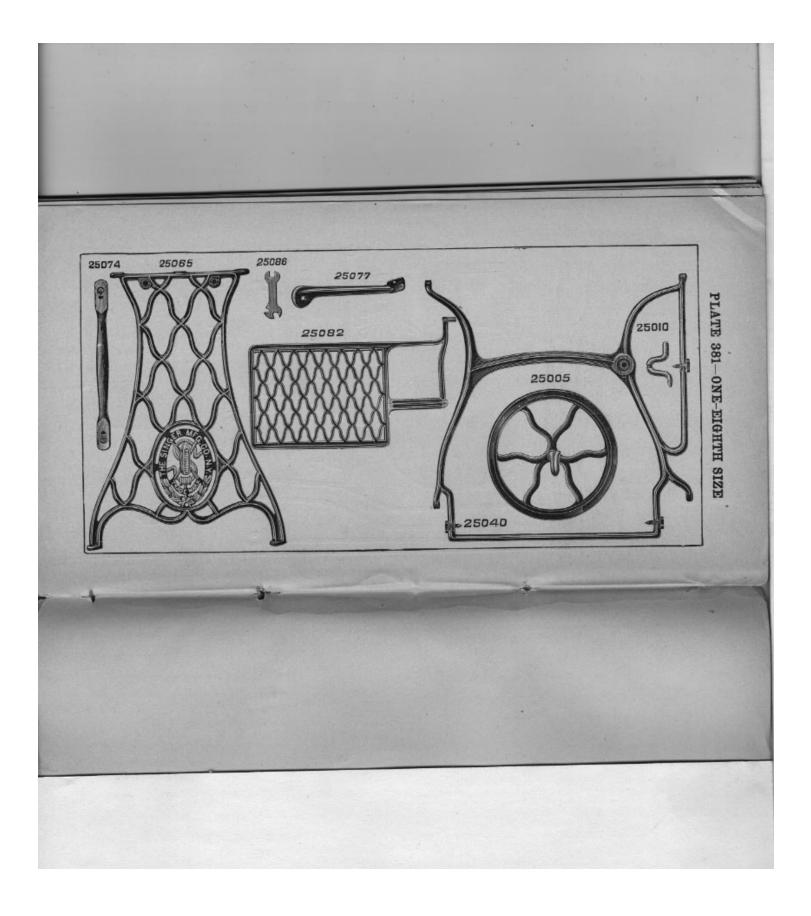

tute "4581;" also erase "3096," and substitute, "3109." 27 4382 Erase "4382" and substitute "4739." Price is 05c., instead of 02c. 27 9804 " " 25c., " " 30c. 28 5609 " " 75e., 29 6313 " " 40c. 30 6317 " " 60c., " " 35c. " " 01c. " " 02c., 31 6267 32 6026 Erase "1," and substitute "1," in two places. Price is 03c., instead of 04c. 33 190 35 2469 Erase "310." Part is not illustrated. 35 5526 Price is 15c., instead of 25c. " " 25c. 36 6443 36 6444 " " 10c. 36 6334 " " 08c., instead of 10c. " "\$1.85 " "\$1.75. 36 6445 " " 20c., " " 15e. 37 6439 37 6344 After 17-10 erase "to." 87 6346 "Machines" should be "Machine." 37 7446 Erase "7446" and substitute "6446," and price is \$1.25, instead of \$1.15. 38 Between "1507 and 25213" add "25086, plate 381." Wrench, 10c.