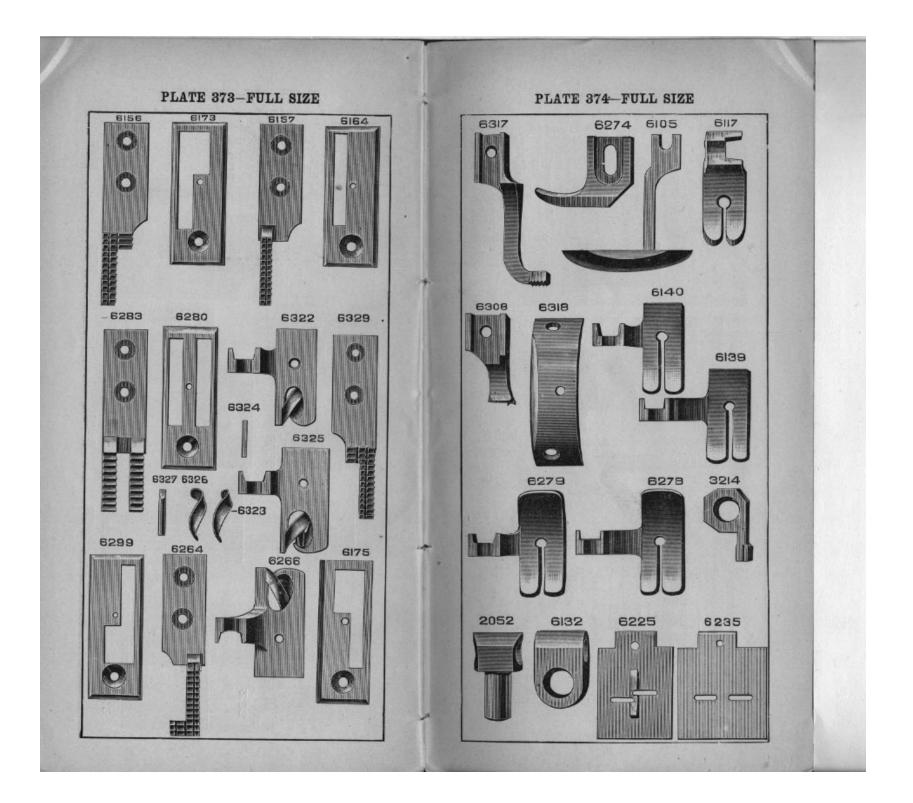

|                  | 5                                            |
|------------------|----------------------------------------------|
|                  | Name. Each                                   |
| No. Plate.       | Crank Connecting Rod Cap Screw               |
| 1580 237         | " " Hinge " 12                               |
| 3750 312         | " " " Nut 04                                 |
| 1518 312         | Cylinder, 24-in. diam., for circular bearing |
| *6002            | throat plate                                 |
|                  | Cylinder, 21-in. diam., for straight bearing |
| *6003            | throat plate                                 |
|                  | Face Plate for 600p, 2111 and 4369 50        |
| 4343 365         | " " Screw 04                                 |
| 164D 312         | OUTEW                                        |
| 3032 259         | Feed Cam.         35           " " Set Screw |
| 446o 312         | Det Determine                                |
| 3033 259         | Feed Connecting Links                        |
| 3750 312         | IIInge solenite of                           |
| 1518 312         |                                              |
| 6010 372         | Feed Dog (Circular Iccu), crothering         |
| 6011 372         | ioutais in Fr                                |
| 6015 371         |                                              |
| 6014 372         | the (include ),                              |
| 6016 366         | Carriet                                      |
| 2250 379         | OCIEW                                        |
| 3037 364         | FOREQ CONNECTION                             |
| 375c 312         |                                              |
| 1518 312         |                                              |
| 3039 $259$       | Regulator                                    |
| 58 <b>e</b> 312  | thige beten the to                           |
| 818D 379         | Thumb Selevitte                              |
| 6017 $364$       | ROCK SHAIL                                   |
| 6018 366         | Utalik                                       |
| 6019 366         | ", ", ", ", for $\frac{1}{4}$ -in. stitch 60 |
| 156 379          | " " Set Screw                                |
| 304 301          | Needle Bar 40                                |
| <b>4301 301</b>  | 40 ····· 40                                  |
| 3045 <b>8</b> 01 | " " Connecting Link                          |
| 377c 812         | " " Hinge Screw 12                           |
| 1518 312         |                                              |
| 2052 374         | " " Stud 80                                  |
| 155c 287         | " " Set Screw 03                             |
| 290e 237         | " " Screw Bushing 06                         |
| 2166 221         | " " Thread Eyelet for 3044 01                |
| 233в 237         | " " Screw                                    |
| 4302 302         | " " Guide for 4301 10                        |
| 238в 237         | " " Screw 02                                 |
| 4303 302         | " Clamp for 4301 25                          |
| 2167 221         | ··· ·· ·· 3044 17                            |
| 196 237          | " " Screw for 2167 and 4303. 02              |
| 6022 367         | Oscillating Rock Shaft (steel) for 3052 1 00 |
| 3052 367         | " " Hinge Pin 50                             |
| 1518 379         | Nut 05                                       |
|                  |                                              |
| 2170             | " " Oil Pad 01                               |

| Na. F                       | Plate.       |           | Name.                             | Each |
|-----------------------------|--------------|-----------|-----------------------------------|------|
| 898r                        |              | Shuttle ] | Main Spring Screw                 | 02   |
| 6032                        | 367          | 44        | Race Ring with 6038               | 1 00 |
| 6031 -                      |              | **        | " " for shirt work                | 1 00 |
| 6034                        | 368          | •4        | " " Cover for 6031 and 6032       | 15   |
| 104в                        |              | 46        | 44 44 Screw                       | 04   |
| 6038                        | 375          | **        | " " Thread Protector for 6082     | 25   |
| 767D                        |              | 46        |                                   | 02   |
| 175                         | 237          | **        | " " Screw                         | 02   |
| 4660                        |              | 41        | Tension Regulating Screw          | 04   |
| 2086                        | 217          | 44        | " Spring                          | - 08 |
| 2090                        | 217          | 44        | " " Plate                         | 05   |
| 112                         | 217          | "         | " " Screw                         | 08   |
| 2102                        | 877          | Tension   | Disc                              | 08   |
| 15600                       |              | 44        | Regulating Thumb Nut              | 04   |
| 4369                        | 877          |           | Releaser                          | 18   |
| 4309<br>2269                | 877          | 64        | " Pin                             | 01   |
| 600                         | 379          | 44        | Screw Stud.                       | 10   |
| 4480                        |              | · * #6    | " " Set Screw                     | 05   |
| 2108                        | 377          |           | Spring                            | 0    |
| 2105                        | 377          | "         | Thread Guard                      | 0    |
| 2103                        | 221          | Thread    | Guard                             | 05   |
| 233E                        |              | 1111640   | " Screw for 2107                  | 0    |
| 200E                        | 221          |           | Retaining Disc.                   | 0    |
|                             | 201          |           | " Dowel Pinper 100                | 10   |
| 2113<br>2114                | 221          | **        | " Spring                          | 0    |
| 2114                        | 221          | **        | ** Stud                           | 0'   |
|                             | 221          |           | " " Set Screw                     | 0    |
|                             | 221          |           | Retainer complete                 | 1    |
| <b>211</b> 1<br><b>3071</b> | 370          | 46        | Take-up Cam, steel                | 12   |
|                             | 297          | 14        | " " Pin                           | Ő    |
| 8012                        | 207<br>3 312 |           | " " Set Screw                     | ŏ    |
|                             |              | ••        | " Lever with 1819                 | 6    |
| 9072                        | 259          |           | " " Hinge Screw                   | Ŏ    |
|                             | D 237        |           | " " Roller and Stud               | š    |
| 1819                        | 879          |           | " Spring                          | ō    |
| 2124                        | 221          | ••        | " " Regulator Plate               | ŏ    |
| 2127                        | 221<br>- 097 |           | " " Negulator I late              | -    |
|                             | в 237        | Threat    | Plate (circular bearing) for 6010 | 5    |
| 6039                        | 372          | Inroat    | " " " " " 6011                    | 5    |
| 6040                        | 372          |           | " (straight " ) " "               |      |
| 6041                        | 372          |           | " (straight ) "                   | -    |
| 6045                        | 371          |           | 0019                              |      |
| 6044                        | 372          | · · ·     | 101.0014                          |      |
| 6051                        |              | ••        | HOIGE IOI OUTS                    |      |
| 6052                        |              |           | with                              |      |
| 171                         | 812          |           | COLOW                             |      |
|                             | R 237        |           | DETUN TOT DOOD AND COTOTITIES     |      |
| 211                         | 879          | . 44      | ··· ·· ·· 6041 ··· 6045           |      |
| 6058                        |              |           |                                   |      |