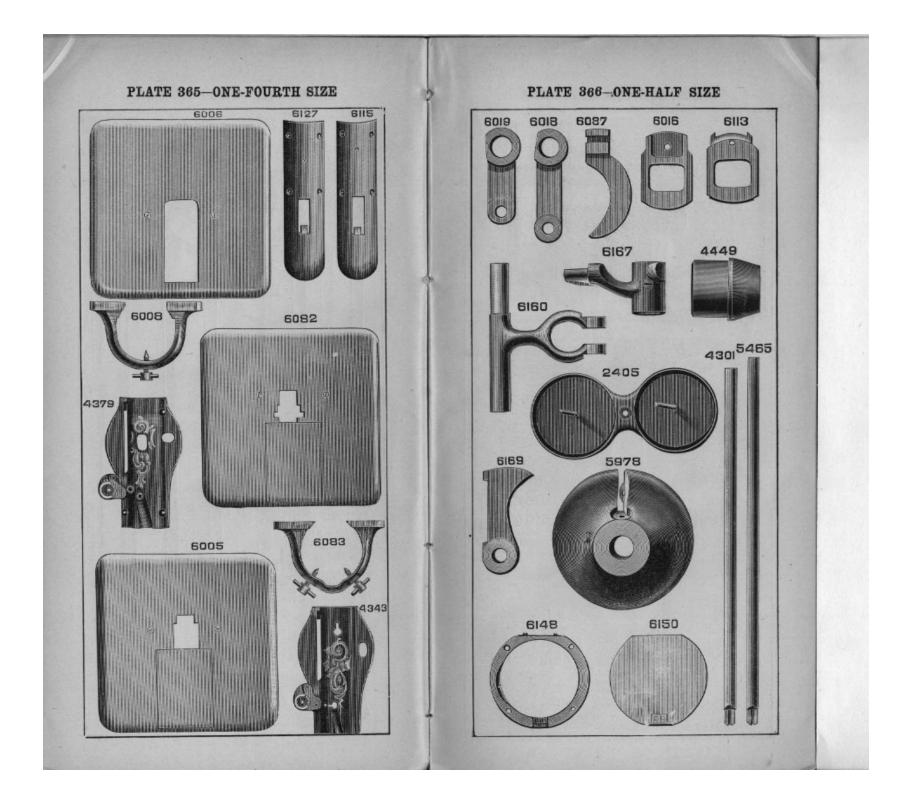

## 17-1 MACHINE.

| · .        | DROP FEED AT LEFT OF NEEDLE.                          |          |
|------------|-------------------------------------------------------|----------|
| No. Plate. | Name.                                                 | Eac      |
|            | Arm                                                   | 4 5      |
| *6001      | " Dowel Pin                                           | 0        |
| 2117 221   | " Oil Tube for intermediate bearing                   | - 0      |
| 4448       | " Screw                                               | 0        |
| 123E 312   | " Side Cover                                          | 1        |
| 4288 368   | " " " Thumb Screw                                     | 0        |
| 286в 237   | " Shaft for 3022p                                     | 15       |
| 4290       | " " " 144D                                            | 1 5      |
| 4368 364   | " " Bushing, back                                     | 2        |
| 8005 259   | " " Set Screw                                         | 0        |
| 4460 312   | " " front                                             | 3        |
| 4449 366   | " " Screw                                             | . 1      |
| 144D 237   |                                                       | 0        |
| 2007 377   | " Spool Pin<br>Balance Wheel, heavy rim,*3-in. pulley | 7        |
| 4370 $256$ | Balance wheel, neavy min, orm. partoy                 | r        |
| 2862 $364$ |                                                       | -        |
|            | 3022D.                                                |          |
| 4388 256   | Balance Wheel, (power) light rim, 3-in. pulley        | . (      |
| 448c 379   |                                                       | -        |
| 3013 256   |                                                       |          |
| 3014 256   |                                                       | •        |
| 4510 237   |                                                       |          |
|            | 8013.                                                 | -        |
| 4370 237   | Balance Wheel Speed Pulley Set Screw fo               | 1<br>. ' |
|            | 3014                                                  | -        |
| 6629       | Base                                                  | •        |
| 317в 379   | Bolt to secure machine to table                       | •        |
| 1524 $379$ | " Nut                                                 | •        |
| 6055 377   | "Washer                                               | •        |
| 3022р      | Clamp Stop Motion                                     | •        |
| 256р 259   | " " Clamp Screw                                       |          |
| 248A 237   | " " Stop Screw                                        |          |
| 2020 259   | " " Washer                                            |          |
| 3028 259   | " " Flanged Bushing                                   |          |
| 2022 221   | « « « « " Pin                                         |          |
| 6004       | Cloth Plate with 3286, 6008 and 6009                  | 2        |
| 6005 365   |                                                       | 1        |
| 6008 365   | " Bracket                                             | • •      |
| 345 379    | the Set Serew                                         | ••       |
| 389 312    | " " Screw                                             | • •      |
| 6009 368   |                                                       | ••       |
| 8286 368   | Onving                                                | • •      |
| 233B 237   | 44 44 44 Screw                                        |          |
|            |                                                       | • •      |
| 4292 364   | " " Cap                                               |          |

|                  | 5                                            |
|------------------|----------------------------------------------|
|                  | Name. Each                                   |
| No. Plate.       | Crank Connecting Rod Cap Screw               |
| 1580 237         | " " Hinge " 12                               |
| 3750 312         | " " " Nut 04                                 |
| 1518 312         | Cylinder, 24-in. diam., for circular bearing |
| *6002            | throat plate                                 |
|                  | Cylinder, 21-in. diam., for straight bearing |
| *6003            | throat plate                                 |
|                  | Face Plate for 600p, 2111 and 4369 50        |
| 4343 365         | " " Screw 04                                 |
| 164D 312         | OUTEW                                        |
| 3032 259         | Feed Cam.         35           " " Set Screw |
| 446o 312         | Det Determine                                |
| 3033 259         | Feed Connecting Links                        |
| 3750 312         | IIInge solenite of                           |
| 1518 312         |                                              |
| 6010 372         | Feed Dog (Circular Iccu), crothering         |
| 6011 372         | ioutais in Fr                                |
| 6015 371         |                                              |
| 6014 372         | the (include ),                              |
| 6016 366         | Carriet                                      |
| 2250 379         | OCIEW                                        |
| 3037 364         | FOREQ CONNECTION                             |
| 375c 312         |                                              |
| 1518 312         |                                              |
| 3039 $259$       | Regulator                                    |
| 58 <b>e</b> 312  | thige beten the to                           |
| 818D 379         | Thumb Selevitte                              |
| 6017 $364$       | ROCK SHAIL                                   |
| 6018 366         | Utalik                                       |
| 6019 366         | ", ", ", ", for $\frac{1}{4}$ -in. stitch 60 |
| 156 379          | " " Set Screw                                |
| 304 301          | Needle Bar 40                                |
| <b>4301 301</b>  | 40 ····· 40                                  |
| 3045 <b>8</b> 01 | " " Connecting Link                          |
| 377c 812         | " " Hinge Screw 12                           |
| 1518 312         |                                              |
| 2052 374         | " " Stud 80                                  |
| 155c 287         | " " Set Screw 03                             |
| 290e 237         | " " Screw Bushing 06                         |
| 2166 221         | " " Thread Eyelet for 3044 01                |
| 233в 237         | " " Screw                                    |
| 4302 302         | " " Guide for 4301 10                        |
| 238в 237         | " " Screw 02                                 |
| 4303 302         | " Clamp for 4301 25                          |
| 2167 221         | ··· ·· ·· 3044 17                            |
| 196 237          | " " Screw for 2167 and 4303. 02              |
| 6022 367         | Oscillating Rock Shaft (steel) for 3052 1 00 |
| 3052 367         | " " Hinge Pin 50                             |
| 1518 379         | Nut 05                                       |
|                  |                                              |
| 2170             | " " Oil Pad 01                               |

\_\_\_\_

.

\_

|   | No.          | Plate.        |           | Name.                                 | Each      |
|---|--------------|---------------|-----------|---------------------------------------|-----------|
|   | 6024         | 377           | Oscillat  | ting Shaft Crank with 1813            | 50        |
|   | 2049         | 221           | 44        | " " Pin                               |           |
|   | 1813         | 221           | 44        | " " Roller and Stud                   | 20        |
|   | 457          | o 237         | **        | " Set Screw                           | 02        |
|   | 3054         | 301           | Presser   | Bar                                   | 35        |
|   | 2062         | 801           | 16        | " Lifter                              | <b>25</b> |
|   | 689          | o 312         | · 66      | " " Screw                             | 08        |
|   | 1520         | 879           | **        | " " " Nut                             | 03        |
|   | 5608         | 259           | " "       | " Lifting Bracket                     | 25        |
|   | 458          | o 237         | +4        | " " Set Screw                         | 02        |
|   | 2308         | 301           | . 16      | " Spring, spiral                      | 05        |
|   | 305 <b>6</b> | 301           | 44        | " " heavy                             | 05        |
|   | 2070         | 221           | 44        | " " Washer                            | -01       |
|   | 2180         | 372           | 44        | Foot for 6010 and 6011                |           |
|   | 2183         | 372           | **        | ** ** 6014 ** 6015                    | 25        |
|   | 190          | 237           | 44        | " Screw                               |           |
|   | 262          | в 812         | 6.6       | Regulating Thumb Screw                |           |
|   | 2196         | <u> </u>      | Roller I  | Presser, 4-in., coarse roller.        |           |
|   | 2197         | <b>-</b>      | "         | " " fine "                            |           |
|   | 2198         | 378           | **        | " 11-in. coarse "                     | 1 05      |
|   | 2199         |               | **        | " " fine "'                           | 1 05      |
|   | 1868         | 231           | " .       | with 652p and 1548 for 2196           | . 25      |
|   | 1841         |               | 44 .      | " " " " 2197                          | 25        |
|   | 1839         | <b>23</b> 1   | 61        | " 386р " " 2198                       | 40        |
|   | 1869         |               | **        | " · · · · · · · 2199                  | 40        |
|   | 2203         | 231           | "         | Arm for 2196 and 2197                 | 15        |
|   | 2204         | 231           | 64        | " " 2198 " 2199                       | . 15      |
|   | 440          | o 231         | 44        | " Adjusting Screw                     | 03        |
|   | 1547         | 231           | \$4       | " " Nut                               | 03        |
|   | 2206         | <b>2</b> 31   | 44        | " Bracket for 2196 and 2197           | . 20      |
|   | 4282         |               | 44        | " " " 2198 " 2199                     | . 20      |
|   | 316          | o <b>2</b> 31 | 64        | " " Screw Centre                      | . 03      |
|   | 1547         | $_{231}$      | **        | " " Nut                               | . 03      |
|   | 2205         | 231           | **        | " Lock Spring                         | 04        |
|   | 176          | 231           | ٠.        | " " Screw                             | . 03      |
|   | 1549         | 231           | **        | " " " Nut                             |           |
|   | 6028         | 217           | •Shuttle  | e, high point, with 2209 and 2211     | 1 00      |
|   | 2209         | 217           | 44        | Bobbin, solid                         | . 04      |
|   | 2210         | 217           | ÷:        | " '' light and hardened               | . 06      |
|   | 2211         | 217           | **        | " Retaining Spring                    | . 05      |
|   | <b>22</b> 12 | 217           | **        | " " Rivet, pe                         | r         |
|   |              |               | 100 .     | · · · · · · · · · · · · · · · · · · · | . 25      |
|   | 6058         |               | Shuttle   | e Body for 2211                       | 35        |
|   | *2075        | <u> </u>      | 44        | Cover                                 | . 35      |
|   | 2076         | 217           | ۰.        | " Hinge Pin                           | . 01      |
|   | 2078         | 217           | 64        | Delivery Eye Thread Guard             |           |
|   | 2080         | 217           | 4 6       | " " Rivet                             |           |
| • | 6029         | 867           | • •       | Driver and Feed Cam                   | . 75      |
|   | 2049         |               | 4.4       | " Pin                                 |           |
|   | 2082         | 217           | <b>44</b> | Main Spring                           | . 10      |

| Na. F                       | Plate.       |           | Name.                             | Each |
|-----------------------------|--------------|-----------|-----------------------------------|------|
| 898r                        |              | Shuttle ] | Main Spring Screw                 | 02   |
| 6032                        | 367          | 44        | Race Ring with 6038               | 1 00 |
| 6031 -                      |              | **        | " " for shirt work                | 1 00 |
| 6034                        | 368          | •4        | " " Cover for 6031 and 6032       | 15   |
| 104в                        |              | 46        | 44 44 Screw                       | 04   |
| 6038                        | 375          | **        | " " Thread Protector for 6082     | 25   |
| 767D                        |              | 46        |                                   | 02   |
| 175                         | 237          | **        | " " Screw                         | 02   |
| 4660                        |              | 41        | Tension Regulating Screw          | 04   |
| 2086                        | 217          | 44        | " Spring                          | - 08 |
| 2090                        | 217          | 44        | " " Plate                         | 05   |
| 112                         | 217          | "         | " " Screw                         | 08   |
| 2102                        | 877          | Tension   | Disc                              | 08   |
| 15600                       |              | 44        | Regulating Thumb Nut              | 04   |
| 4369                        | 877          |           | Releaser                          | 18   |
| 4309<br>2269                | 877          | 64        | " Pin                             | 01   |
| 600                         | 379          | 44        | Screw Stud.                       | 10   |
| 4480                        |              | · * #6    | " " Set Screw                     | 05   |
| 2108                        | 377          |           | Spring                            | 0    |
| 2105                        | 377          | "         | Thread Guard                      | 0    |
| 2103                        | 221          | Thread    | Guard                             | 05   |
| 233E                        |              | 1111640   | " Screw for 2107                  | 0    |
| 200E                        | 221          |           | Retaining Disc.                   | 0    |
|                             | 201          |           | " Dowel Pinper 100                | 10   |
| 2113<br>2114                | 221          | **        | " Spring                          | 0    |
| 2114                        | 221          | **        | ** Stud                           | 0'   |
|                             | 221          |           | " " Set Screw                     | 0    |
|                             | 221          |           | Retainer complete                 | 1    |
| <b>211</b> 1<br><b>3071</b> | 370          | 46        | Take-up Cam, steel                | 12   |
|                             | 297          | 14        | " " Pin                           | Ő    |
| 8012                        | 207<br>3 312 |           | " " Set Screw                     | ŏ    |
|                             |              | ••        | " Lever with 1819                 | 6    |
| 9072                        | 259          |           | " " Hinge Screw                   | Ŏ    |
|                             | D 237        |           | " " Roller and Stud               | š    |
| 1819                        | 879          |           | " Spring                          | ō    |
| 2124                        | 221          | ••        | " " Regulator Plate               | ŏ    |
| 2127                        | 221<br>- 097 |           | " " Negulator I late              | -    |
|                             | в 237        | Threat    | Plate (circular bearing) for 6010 | 5    |
| 6039                        | 372          | Inroat    | " " " " " 6011                    | 5    |
| 6040                        | 372          |           | " (straight " ) " "               |      |
| 6041                        | 372          |           | " (straight ) "                   | -    |
| 6045                        | 371          |           | 0019                              |      |
| 6044                        | 372          | · · ·     | 101.0014                          |      |
| 6051                        |              | ••        | HOIGE IOI OUTS                    |      |
| 6052                        |              |           | with                              |      |
| 171                         | 812          |           | COLOW                             |      |
|                             | R 237        |           | DETUN TOT DOOD AND COTOTITIES     |      |
| 211                         | 879          | . 44      | ··· ·· ·· 6041 ··· 6045           |      |
| 6058                        |              |           |                                   |      |