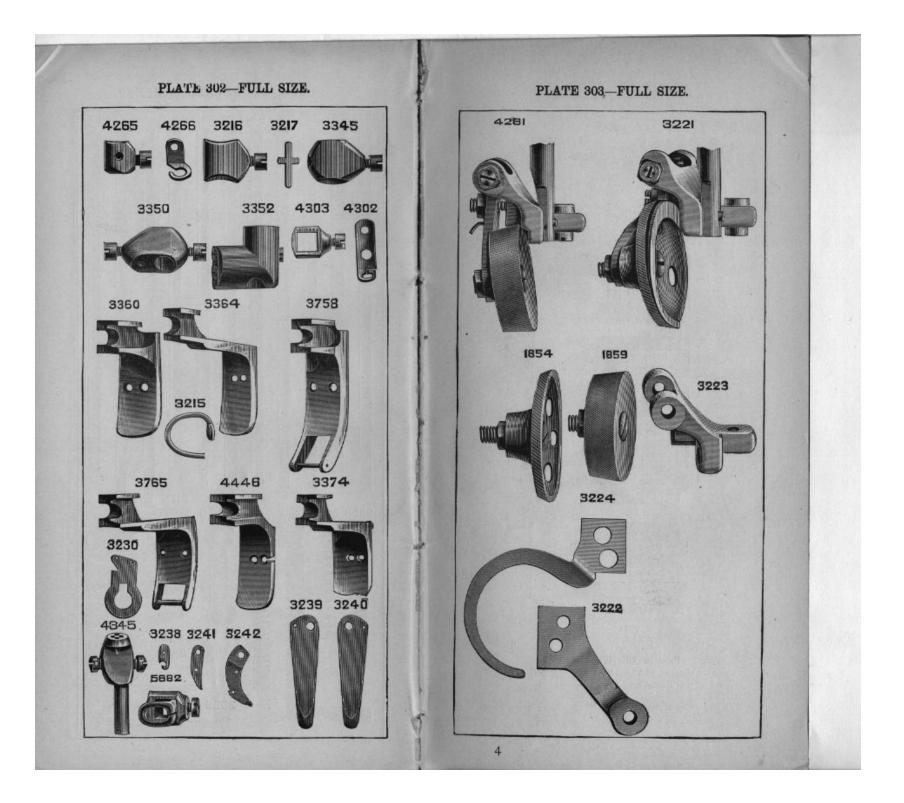

## 17-1 MACHINE.

| · .        | DROP FEED AT LEFT OF NEEDLE.                          |          |
|------------|-------------------------------------------------------|----------|
| No. Plate. | Name.                                                 | Eac      |
|            | Arm                                                   | 4 5      |
| *6001      | " Dowel Pin                                           | 0        |
| 2117 221   | " Oil Tube for intermediate bearing                   | - 0      |
| 4448       | " Screw                                               | 0        |
| 123E 312   | " Side Cover                                          | 1        |
| 4288 368   | " " " Thumb Screw                                     | 0        |
| 286в 237   | " Shaft for 3022p                                     | 15       |
| 4290       | " " " 144D                                            | 1 5      |
| 4368 364   | " " Bushing, back                                     | 2        |
| 8005 259   | " " Set Screw                                         | 0        |
| 4460 312   | " " front                                             | 3        |
| 4449 366   | " " Screw                                             | . 1      |
| 144D 237   |                                                       | 0        |
| 2007 377   | " Spool Pin<br>Balance Wheel, heavy rim,*3-in. pulley | 7        |
| 4370 $256$ | Balance wheel, neavy min, orm. partoy                 | r        |
| 2862 $364$ |                                                       | -        |
|            | 3022D.                                                |          |
| 4388 256   | Balance Wheel, (power) light rim, 3-in. pulley        | . (      |
| 448c 379   |                                                       | -        |
| 3013 256   |                                                       |          |
| 3014 256   |                                                       | •        |
| 4510 237   |                                                       |          |
|            | 8013.                                                 | -        |
| 4370 237   | Balance Wheel Speed Pulley Set Screw fo               | 1<br>. ' |
|            | 3014                                                  | -        |
| 6629       | Base                                                  | •        |
| 317в 379   | Bolt to secure machine to table                       | •        |
| 1524 $379$ | " Nut                                                 | •        |
| 6055 377   | "Washer                                               | •        |
| 3022р      | Clamp Stop Motion                                     | •        |
| 256р 259   | " " Clamp Screw                                       |          |
| 248A 237   | " " Stop Screw                                        |          |
| 2020 259   | " " Washer                                            |          |
| 3028 259   | " " Flanged Bushing                                   |          |
| 2022 221   | « « « « " Pin                                         |          |
| 6004       | Cloth Plate with 3286, 6008 and 6009                  | 2        |
| 6005 365   |                                                       | 1        |
| 6008 365   | " Bracket                                             | • •      |
| 345 379    | the Set Serew                                         | ••       |
| 389 312    | " " Screw                                             | • •      |
| 6009 368   |                                                       | ••       |
| 8286 368   | Onving                                                | • •      |
| 233B 237   | 44 44 44 Screw                                        |          |
|            |                                                       | • •      |
| 4292 364   | " " Cap                                               |          |

|                  | 5                                            |
|------------------|----------------------------------------------|
|                  | Name. Each                                   |
| No. Plate.       | Crank Connecting Rod Cap Screw               |
| 1580 237         | " " Hinge " 12                               |
| 3750 312         | " " " Nut 04                                 |
| 1518 312         | Cylinder, 24-in. diam., for circular bearing |
| *6002            | throat plate                                 |
|                  | Cylinder, 21-in. diam., for straight bearing |
| *6003            | throat plate                                 |
|                  | Face Plate for 600p, 2111 and 4369 50        |
| 4343 365         | " " Screw 04                                 |
| 164D 312         | OUTEW                                        |
| 3032 259         | Feed Cam.         35           " " Set Screw |
| 446o 312         | Det Determine                                |
| 3033 259         | Feed Connecting Links                        |
| 3750 312         | IIInge solenite of                           |
| 1518 312         |                                              |
| 6010 372         | Feed Dog (Circular Iccu), crothering         |
| 6011 372         | ioutais in Fr                                |
| 6015 371         |                                              |
| 6014 372         | the (include ),                              |
| 6016 366         | Carriet                                      |
| 2250 379         | OCIEW                                        |
| 3037 364         | FOREQ CONNECTION                             |
| 375c 312         |                                              |
| 1518 312         |                                              |
| 3039 $259$       | Regulator                                    |
| 58 <b>e</b> 312  | thige beten the to                           |
| 818D 379         | Thumb Selevitte                              |
| 6017 $364$       | ROCK SHAIL                                   |
| 6018 366         | Utalik                                       |
| 6019 366         | ", ", ", ", for $\frac{1}{4}$ -in. stitch 60 |
| 156 379          | " " Set Screw                                |
| 304 301          | Needle Bar 40                                |
| <b>4301 301</b>  | 40 ····· 40                                  |
| 3045 <b>8</b> 01 | " " Connecting Link                          |
| 377c 812         | " " Hinge Screw 12                           |
| 1518 312         |                                              |
| 2052 374         | " " Stud 80                                  |
| 155c 287         | " " Set Screw 03                             |
| 290e 237         | " " Screw Bushing 06                         |
| 2166 221         | " " Thread Eyelet for 3044 01                |
| 233в 237         | " " Screw                                    |
| 4302 302         | " " Guide for 4301 10                        |
| 238в 237         | " " Screw 02                                 |
| 4303 302         | " Clamp for 4301 25                          |
| 2167 221         | ··· ·· ·· 3044 17                            |
| 196 237          | " " Screw for 2167 and 4303. 02              |
| 6022 367         | Oscillating Rock Shaft (steel) for 3052 1 00 |
| 3052 367         | " " Hinge Pin 50                             |
| 1518 379         | Nut 05                                       |
|                  |                                              |
| 2170             | " " Oil Pad 01                               |

\_\_\_\_

.

\_

|   | No.          | Plate.        |           | Name.                                 | Each      |
|---|--------------|---------------|-----------|---------------------------------------|-----------|
|   | 6024         | 377           | Oscillat  | ting Shaft Crank with 1813            | 50        |
|   | 2049         | 221           | 44        | " " Pin                               |           |
|   | 1813         | 221           | 44        | " " Roller and Stud                   | 20        |
|   | 457          | o 237         | **        | " Set Screw                           | 02        |
|   | 3054         | 301           | Presser   | Bar                                   | 35        |
|   | 2062         | 801           | 16        | " Lifter                              | <b>25</b> |
|   | 689          | o 312         | · 66      | " " Screw                             | 08        |
|   | 1520         | 879           | **        | " " " Nut                             | 03        |
|   | 5608         | 259           | " "       | " Lifting Bracket                     | 25        |
|   | 458          | o 237         | +4        | " " Set Screw                         | 02        |
|   | 2308         | 301           | . 16      | " Spring, spiral                      | 05        |
|   | 305 <b>6</b> | 301           | 44        | " " heavy                             | 05        |
|   | 2070         | 221           | 44        | " " Washer                            | -01       |
|   | 2180         | 372           | 44        | Foot for 6010 and 6011                |           |
|   | 2183         | 372           | **        | ** ** 6014 ** 6015                    | 25        |
|   | 190          | 237           | 44        | " Screw                               |           |
|   | 262          | в 812         | 6.6       | Regulating Thumb Screw                |           |
|   | 2196         | <u> </u>      | Roller I  | Presser, 4-in., coarse roller.        |           |
|   | 2197         | <b>-</b>      | "         | " " fine "                            |           |
|   | 2198         | 378           | **        | " 11-in. coarse "                     | 1 05      |
|   | 2199         |               | **        | " " fine "'                           | 1 05      |
|   | 1868         | 231           | " .       | with 652p and 1548 for 2196           | . 25      |
|   | 1841         |               | 44 .      | " " " " 2197                          | 25        |
|   | 1839         | <b>23</b> 1   | 61        | " 386р " " 2198                       | 40        |
|   | 1869         |               | **        | " · · · · · · · 2199                  | 40        |
|   | 2203         | 231           | "         | Arm for 2196 and 2197                 | 15        |
|   | 2204         | 231           | 64        | " " 2198 " 2199                       | . 15      |
|   | 440          | o 231         | 44        | " Adjusting Screw                     | 03        |
|   | 1547         | 231           | \$4       | " " Nut                               | 03        |
|   | 2206         | <b>2</b> 31   | 44        | " Bracket for 2196 and 2197           | . 20      |
|   | 4282         |               | 44        | " " " 2198 " 2199                     | . 20      |
|   | 316          | o <b>2</b> 31 | 64        | " " Screw Centre                      | . 03      |
|   | 1547         | $_{231}$      | **        | " " Nut                               | . 03      |
|   | 2205         | 231           | **        | " Lock Spring                         | 04        |
|   | 176          | 231           | ٠.        | " " Screw                             | . 03      |
|   | 1549         | 231           | **        | " " " Nut                             |           |
|   | 6028         | 217           | •Shuttle  | e, high point, with 2209 and 2211     | 1 00      |
|   | 2209         | 217           | 44        | Bobbin, solid                         | . 04      |
|   | 2210         | 217           | ÷:        | " '' light and hardened               | . 06      |
|   | 2211         | 217           | **        | " Retaining Spring                    | . 05      |
|   | <b>22</b> 12 | 217           | **        | " " Rivet, pe                         | r         |
|   |              |               | 100 .     | · · · · · · · · · · · · · · · · · · · | . 25      |
|   | 6058         |               | Shuttle   | e Body for 2211                       | 35        |
|   | *2075        | <u> </u>      | 44        | Cover                                 | . 35      |
|   | 2076         | 217           | ۰.        | " Hinge Pin                           | . 01      |
|   | 2078         | 217           | 64        | Delivery Eye Thread Guard             |           |
|   | 2080         | 217           | 4 6       | " " Rivet                             |           |
| • | 6029         | 867           | • •       | Driver and Feed Cam                   | . 75      |
|   | 2049         |               | 4.4       | " Pin                                 |           |
|   | 2082         | 217           | <b>44</b> | Main Spring                           | . 10      |

| Na. F                       | Plate.       |           | Name.                             | Each |
|-----------------------------|--------------|-----------|-----------------------------------|------|
| 898r                        |              | Shuttle ] | Main Spring Screw                 | 02   |
| 6032                        | 367          | 44        | Race Ring with 6038               | 1 00 |
| 6031 -                      |              | **        | " " for shirt work                | 1 00 |
| 6034                        | 368          | •4        | " " Cover for 6031 and 6032       | 15   |
| 104в                        |              | 46        | 44 44 Screw                       | 04   |
| 6038                        | 375          | **        | " " Thread Protector for 6082     | 25   |
| 767D                        |              | 46        |                                   | 02   |
| 175                         | 237          | **        | " " Screw                         | 02   |
| 4660                        |              | 41        | Tension Regulating Screw          | 04   |
| 2086                        | 217          | 44        | " Spring                          | - 08 |
| 2090                        | 217          | 44        | " " Plate                         | 05   |
| 112                         | 217          | "         | " " Screw                         | 08   |
| 2102                        | 877          | Tension   | Disc                              | 08   |
| 15600                       |              | 44        | Regulating Thumb Nut              | 04   |
| 4369                        | 877          |           | Releaser                          | 18   |
| 4309<br>2269                | 877          | 64        | " Pin                             | 01   |
| 600                         | 379          | 44        | Screw Stud.                       | 10   |
| 4480                        |              | · * #6    | " " Set Screw                     | 05   |
| 2108                        | 377          |           | Spring                            | 0    |
| 2105                        | 377          | "         | Thread Guard                      | 0    |
| 2103                        | 221          | Thread    | Guard                             | 05   |
| 233E                        |              | 1111640   | " Screw for 2107                  | 0    |
| 200E                        | 221          |           | Retaining Disc.                   | 0    |
|                             | 201          |           | " Dowel Pinper 100                | 10   |
| 2113<br>2114                | 221          | **        | " Spring                          | 0    |
| 2114                        | 221          | **        | ** Stud                           | 0'   |
|                             | 221          |           | " " Set Screw                     | 0    |
|                             | 221          |           | Retainer complete                 | 1    |
| <b>211</b> 1<br><b>3071</b> | 370          | 46        | Take-up Cam, steel                | 12   |
|                             | 297          | 14        | " " Pin                           | Ő    |
| 8012                        | 207<br>3 312 |           | " " Set Screw                     | ŏ    |
|                             |              | ••        | " Lever with 1819                 | 6    |
| 9072                        | 259          |           | " " Hinge Screw                   | Ŏ    |
|                             | D 237        |           | " " Roller and Stud               | š    |
| 1819                        | 879          |           | " Spring                          | ō    |
| 2124                        | 221          | ••        | " " Regulator Plate               | ŏ    |
| 2127                        | 221<br>- 097 |           | " " Negulator I late              | -    |
|                             | в 237        | Threat    | Plate (circular bearing) for 6010 | 5    |
| 6039                        | 372          | Inroat    | " " " " " 6011                    | 5    |
| 6040                        | 372          |           | " (straight " ) " "               |      |
| 6041                        | 372          |           | " (straight ) "                   | -    |
| 6045                        | 371          |           | 0019                              |      |
| 6044                        | 372          | · · ·     | 101.0014                          |      |
| 6051                        |              | ••        | HOIGE IOI OUTS                    |      |
| 6052                        |              |           | with                              |      |
| 171                         | 812          |           | COLOW                             |      |
|                             | R 237        |           | DETUN TOT DOOD AND COTOTITIES     |      |
| 211                         | 879          | . 44      | ··· ·· ·· 6041 ··· 6045           |      |
| 6058                        |              |           |                                   |      |