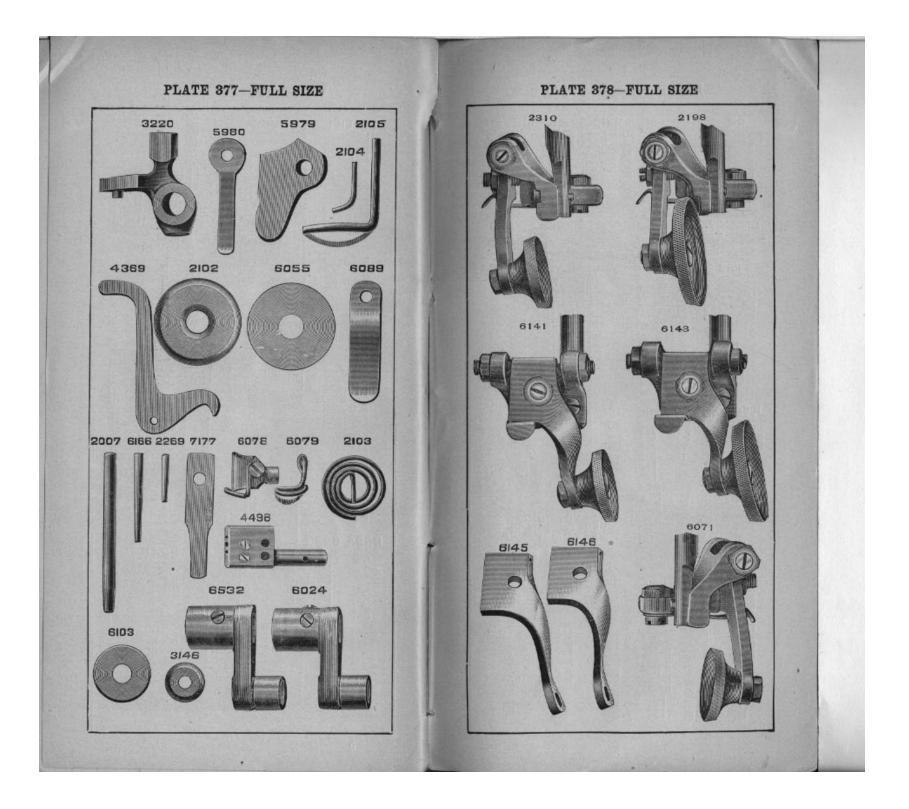

\_\_\_\_

.

\_

|   | No.          | Plate.        |           | Name.                                 | Each      |
|---|--------------|---------------|-----------|---------------------------------------|-----------|
|   | 6024         | 377           | Oscillat  | ting Shaft Crank with 1813            | 50        |
|   | 2049         | 221           | 44        | " " Pin                               |           |
|   | 1813         | 221           | 44        | " " Roller and Stud                   | 20        |
|   | 457          | o 237         | **        | " Set Screw                           | 02        |
|   | 3054         | 301           | Presser   | Bar                                   | 35        |
|   | 2062         | 801           | 16        | " Lifter                              | <b>25</b> |
|   | 689          | o 312         | · 66      | " " Screw                             | 08        |
|   | 1520         | 879           | **        | " " " Nut                             | 03        |
|   | 5608         | 259           | " "       | " Lifting Bracket                     | 25        |
|   | 458          | o 237         | +4        | " " Set Screw                         | 02        |
|   | 2308         | 301           | . 16      | " Spring, spiral                      | 05        |
|   | 305 <b>6</b> | 301           | 44        | " " heavy                             | 05        |
|   | 2070         | 221           | 44        | " " Washer                            | -01       |
|   | 2180         | 372           | 44        | Foot for 6010 and 6011                |           |
|   | 2183         | 372           | **        | ** ** 6014 ** 6015                    | 25        |
|   | 190          | 237           | 44        | " Screw                               |           |
|   | 262          | в 812         | 6.6       | Regulating Thumb Screw                |           |
|   | 2196         | <u> </u>      | Roller I  | Presser, 4-in., coarse roller.        |           |
|   | 2197         | <b>-</b>      | "         | " " fine "                            |           |
|   | 2198         | 378           | **        | " 11-in. coarse "                     | 1 05      |
|   | 2199         |               | **        | " " fine "'                           | 1 05      |
|   | 1868         | 231           | " .       | with 652p and 1548 for 2196           | . 25      |
|   | 1841         |               | 44 .      | " " " " 2197                          | 25        |
|   | 1839         | <b>23</b> 1   | 61        | " 386р " " 2198                       | 40        |
|   | 1869         |               | **        | " · · · · · · · 2199                  | 40        |
|   | 2203         | 231           | "         | Arm for 2196 and 2197                 | 15        |
|   | 2204         | 231           | 64        | " " 2198 " 2199                       | . 15      |
|   | 440          | o 231         | 44        | " Adjusting Screw                     | 03        |
|   | 1547         | 231           | \$4       | " " Nut                               | 03        |
|   | 2206         | <b>2</b> 31   | 44        | " Bracket for 2196 and 2197           | . 20      |
|   | 4282         |               | 44        | " " " 2198 " 2199                     | . 20      |
|   | 316          | o <b>2</b> 31 | 64        | " " Screw Centre                      | . 03      |
|   | 1547         | $_{231}$      | **        | " " Nut                               | . 03      |
|   | 2205         | 231           | **        | " Lock Spring                         | 04        |
|   | 176          | 231           | ٠.        | " " Screw                             | . 03      |
|   | 1549         | 231           | **        | " " " Nut                             |           |
|   | 6028         | 217           | •Shuttle  | e, high point, with 2209 and 2211     | 1 00      |
|   | 2209         | 217           | 44        | Bobbin, solid                         | . 04      |
|   | 2210         | 217           | ÷:        | " '' light and hardened               | . 06      |
|   | 2211         | 217           | **        | " Retaining Spring                    | . 05      |
|   | <b>22</b> 12 | 217           | **        | " " Rivet, pe                         | r         |
|   |              |               | 100 .     | · · · · · · · · · · · · · · · · · · · | . 25      |
|   | 6058         |               | Shuttle   | e Body for 2211                       | 35        |
|   | *2075        | <u> </u>      | 44        | Cover                                 | . 35      |
|   | 2076         | 217           | ۰.        | " Hinge Pin                           | . 01      |
|   | 2078         | 217           | 64        | Delivery Eye Thread Guard             |           |
|   | 2080         | 217           | 4 6       | " " Rivet                             |           |
| • | 6029         | 867           | • •       | Driver and Feed Cam                   | . 75      |
|   | 2049         |               | 4.4       | " Pin                                 |           |
|   | 2082         | 217           | <b>44</b> | Main Spring                           | . 10      |

| Na. F                       | Plate.       |           | Name.                             | Each |
|-----------------------------|--------------|-----------|-----------------------------------|------|
| 898r                        |              | Shuttle ] | Main Spring Screw                 | 02   |
| 6032                        | 367          | 44        | Race Ring with 6038               | 1 00 |
| 6031 -                      |              | **        | " " for shirt work                | 1 00 |
| 6034                        | 368          | •4        | " " Cover for 6031 and 6032       | 15   |
| 104в                        |              | 46        | 44 44 Screw                       | 04   |
| 6038                        | 375          | **        | " " Thread Protector for 6082     | 25   |
| 767D                        |              | 46        |                                   | 02   |
| 175                         | 237          | **        | " " Screw                         | 02   |
| 4660                        |              | 41        | Tension Regulating Screw          | 04   |
| 2086                        | 217          | 44        | " Spring                          | - 08 |
| 2090                        | 217          | 44        | " " Plate                         | 05   |
| 112                         | 217          | "         | " " Screw                         | 08   |
| 2102                        | 877          | Tension   | Disc                              | 08   |
| 15600                       |              | 44        | Regulating Thumb Nut              | 04   |
| 4369                        | 877          |           | Releaser                          | 18   |
| 4309<br>2269                | 877          | 64        | " Pin                             | 01   |
| 600                         | 379          | 44        | Screw Stud.                       | 10   |
| 4480                        |              | · * #6    | " " Set Screw                     | 05   |
| 2108                        | 377          |           | Spring                            | 0    |
| 2105                        | 377          | "         | Thread Guard                      | 0    |
| 2103                        | 221          | Thread    | Guard                             | 05   |
| 233E                        |              | 1111640   | " Screw for 2107                  | 0    |
| 200E                        | 221          |           | Retaining Disc.                   | 0    |
|                             | 201          |           | " Dowel Pinper 100                | 10   |
| 2113<br>2114                | 221          | **        | " Spring                          | 0    |
| 2114                        | 221          | **        | ** Stud                           | 0'   |
|                             | 221          |           | " " Set Screw                     | 0    |
|                             | 221          |           | Retainer complete                 | 1    |
| <b>211</b> 1<br><b>3071</b> | 370          | 46        | Take-up Cam, steel                | 12   |
|                             | 297          | 14        | " " Pin                           | Ő    |
| 8012                        | 207<br>3 312 |           | " " Set Screw                     | ŏ    |
|                             |              | ••        | " Lever with 1819                 | 6    |
| 9072                        | 259          |           | " " Hinge Screw                   | Ŏ    |
|                             | D 237        |           | " " Roller and Stud               | š    |
| 1819                        | 879          |           | " Spring                          | ō    |
| 2124                        | 221          | ••        | " " Regulator Plate               | ŏ    |
| 2127                        | 221<br>- 097 |           | " " Negulator I late              | -    |
|                             | в 237        | Threat    | Plate (circular bearing) for 6010 | 5    |
| 6039                        | 372          | Inroat    | " " " " " 6011                    | 5    |
| 6040                        | 372          |           | " (straight " ) " "               |      |
| 6041                        | 372          |           | " (straight ) "                   | -    |
| 6045                        | 371          |           | 0019                              |      |
| 6044                        | 372          | · · ·     | 101.0014                          |      |
| 6051                        |              | ••        | HOIGE IOI OUTS                    |      |
| 6052                        |              |           | with                              |      |
| 171                         | 812          |           | COLOW                             |      |
|                             | R 237        |           | DETUN TOT DOOD AND COTOTITIES     |      |
| 211                         | 879          | . 44      | ··· ·· ·· 6041 ··· 6045           |      |
| 6058                        |              |           |                                   |      |