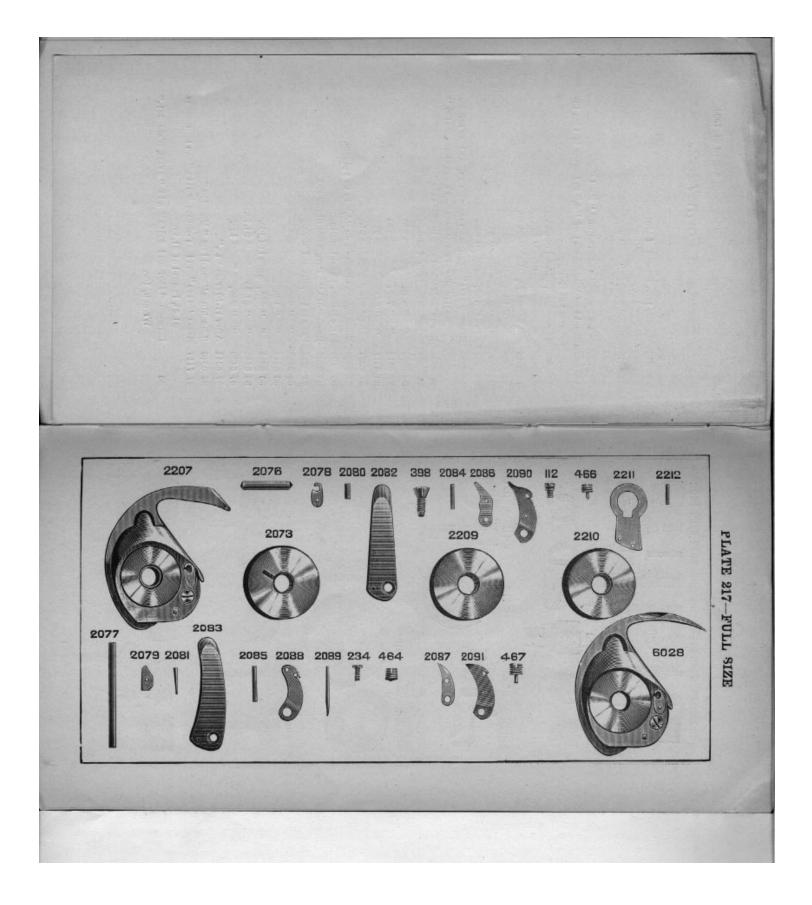

\_\_\_\_

.

\_

|   | No.          | Plate.        |           | Name.                                 | Each      |
|---|--------------|---------------|-----------|---------------------------------------|-----------|
|   | 6024         | 377           | Oscillat  | ting Shaft Crank with 1813            | 50        |
|   | 2049         | 221           | 44        | " " Pin                               |           |
|   | 1813         | 221           | 44        | " " Roller and Stud                   | 20        |
|   | 457          | o 237         | **        | " Set Screw                           | 02        |
|   | 3054         | 301           | Presser   | Bar                                   | 35        |
|   | 2062         | 801           | 16        | " Lifter                              | <b>25</b> |
|   | 689          | o 312         | · 66      | " " Screw                             | 08        |
|   | 1520         | 879           | **        | " " " Nut                             | 03        |
|   | 5608         | 259           | " "       | " Lifting Bracket                     | 25        |
|   | 458          | o 237         | +4        | " " Set Screw                         | 02        |
|   | 2308         | 301           | . 16      | " Spring, spiral                      | 05        |
|   | 305 <b>6</b> | 301           | 44        | " " heavy                             | 05        |
|   | 2070         | 221           | 44        | " " Washer                            | -01       |
|   | 2180         | 372           | 44        | Foot for 6010 and 6011                |           |
|   | 2183         | 372           | **        | ** ** 6014 ** 6015                    | 25        |
|   | 190          | 237           | 44        | " Screw                               |           |
|   | 262          | в 812         | 6.6       | Regulating Thumb Screw                |           |
|   | 2196         | <u> </u>      | Roller I  | Presser, 4-in., coarse roller.        |           |
|   | 2197         | <b>-</b>      | "         | " " fine "                            |           |
|   | 2198         | 378           | **        | " 11-in. coarse "                     | 1 05      |
|   | 2199         |               | **        | " " fine "'                           | 1 05      |
|   | 1868         | 231           | " .       | with 652p and 1548 for 2196           | . 25      |
|   | 1841         |               | 44 .      | " " " " 2197                          | 25        |
|   | 1839         | <b>23</b> 1   | 61        | " 386р " " 2198                       | 40        |
|   | 1869         |               | **        | " · · · · · · · 2199                  | 40        |
|   | 2203         | 231           | "         | Arm for 2196 and 2197                 | 15        |
|   | 2204         | 231           | 64        | " " 2198 " 2199                       | . 15      |
|   | 440          | o 231         | 44        | " Adjusting Screw                     | 03        |
|   | 1547         | 231           | \$4       | " " Nut                               | 03        |
|   | 2206         | <b>2</b> 31   | 44        | " Bracket for 2196 and 2197           | . 20      |
|   | 4282         |               | 44        | " " " 2198 " 2199                     | . 20      |
|   | 316          | o <b>2</b> 31 | 64        | " " Screw Centre                      | . 03      |
|   | 1547         | $_{231}$      | **        | " " Nut                               | . 03      |
|   | 2205         | 231           | **        | " Lock Spring                         | 04        |
|   | 176          | 231           | ٠.        | " " Screw                             | . 03      |
|   | 1549         | 231           | **        | " " " Nut                             |           |
|   | 6028         | 217           | •Shuttle  | e, high point, with 2209 and 2211     | 1 00      |
|   | 2209         | 217           | 44        | Bobbin, solid                         | . 04      |
|   | 2210         | 217           | ÷:        | " '' light and hardened               | . 06      |
|   | 2211         | 217           | **        | " Retaining Spring                    | . 05      |
|   | <b>22</b> 12 | 217           | **        | " " Rivet, pe                         | r         |
|   |              |               | 100 .     | · · · · · · · · · · · · · · · · · · · | . 25      |
|   | 6058         |               | Shuttle   | e Body for 2211                       | 35        |
|   | *2075        | <u> </u>      | 44        | Cover                                 | . 35      |
|   | 2076         | 217           | ۰.        | " Hinge Pin                           | . 01      |
|   | 2078         | 217           | 64        | Delivery Eye Thread Guard             |           |
|   | 2080         | 217           | 4 6       | " " Rivet                             |           |
| • | 6029         | 867           | • •       | Driver and Feed Cam                   | . 75      |
|   | 2049         |               | 4.4       | " Pin                                 |           |
|   | 2082         | 217           | <b>44</b> | Main Spring                           | . 10      |

| Na. F                       | Plate.       |           | Name.                             | Each |
|-----------------------------|--------------|-----------|-----------------------------------|------|
| 898r                        |              | Shuttle ] | Main Spring Screw                 | 02   |
| 6032                        | 367          | 44        | Race Ring with 6038               | 1 00 |
| 6031 -                      |              | **        | " " for shirt work                | 1 00 |
| 6034                        | 368          | •4        | " " Cover for 6031 and 6032       | 15   |
| 104в                        |              | 46        | 44 44 Screw                       | 04   |
| 6038                        | 375          | **        | " " Thread Protector for 6082     | 25   |
| 767D                        |              | 46        |                                   | 02   |
| 175                         | 237          | **        | " " Screw                         | 02   |
| 4660                        |              | 41        | Tension Regulating Screw          | 04   |
| 2086                        | 217          | 44        | " Spring                          | - 08 |
| 2090                        | 217          | 44        | " " Plate                         | 05   |
| 112                         | 217          | "         | " " Screw                         | 08   |
| 2102                        | 877          | Tension   | Disc                              | 08   |
| 15600                       |              | 44        | Regulating Thumb Nut              | 04   |
| 4369                        | 877          |           | Releaser                          | 18   |
| 4309<br>2269                | 877          | 64        | " Pin                             | 01   |
| 600                         | 379          | 44        | Screw Stud.                       | 10   |
| 4480                        |              | · * #6    | " " Set Screw                     | 05   |
| 2108                        | 377          |           | Spring                            | 0    |
| 2105                        | 377          | "         | Thread Guard                      | 0    |
| 2103                        | 221          | Thread    | Guard                             | 05   |
| 233E                        |              | 1111640   | " Screw for 2107                  | 0    |
| 200E                        | 221          |           | Retaining Disc.                   | 0    |
|                             | 201          |           | " Dowel Pinper 100                | 10   |
| 2113<br>2114                | 221          | **        | " Spring                          | 0    |
| 2114                        | 221          | **        | ** Stud                           | 0'   |
|                             | 221          |           | " " Set Screw                     | 0    |
|                             | 221          |           | Retainer complete                 | 1    |
| <b>211</b> 1<br><b>3071</b> | 370          | 46        | Take-up Cam, steel                | 12   |
|                             | 297          | 14        | " " Pin                           | Ő    |
| 8012                        | 207<br>3 312 |           | " " Set Screw                     | ŏ    |
|                             |              | ••        | " Lever with 1819                 | 6    |
| 9072                        | 259          |           | " " Hinge Screw                   | Ŏ    |
|                             | D 237        |           | " " Roller and Stud               | š    |
| 1819                        | 879          |           | " Spring                          | ō    |
| 2124                        | 221          | ••        | " " Regulator Plate               | ŏ    |
| 2127                        | 221<br>- 097 |           | " " Negulator I late              | -    |
|                             | в 237        | Threat    | Plate (circular bearing) for 6010 | 5    |
| 6039                        | 372          | Inroat    | " " " " " 6011                    | 5    |
| 6040                        | 372          |           | " (straight " ) " "               |      |
| 6041                        | 372          |           | " (straight ) "                   | -    |
| 6045                        | 371          |           | 0019                              |      |
| 6044                        | 372          | · · ·     | 101.0014                          |      |
| 6051                        |              | ••        | HOIGE IOI OUTS                    |      |
| 6052                        |              |           | with                              |      |
| 171                         | 812          |           | COLOW                             |      |
|                             | R 237        |           | DETUN TOT DOOD AND COTOTITIES     |      |
| 211                         | 879          | . 44      | ··· ·· ·· 6041 ··· 6045           |      |
| 6058                        |              |           |                                   |      |