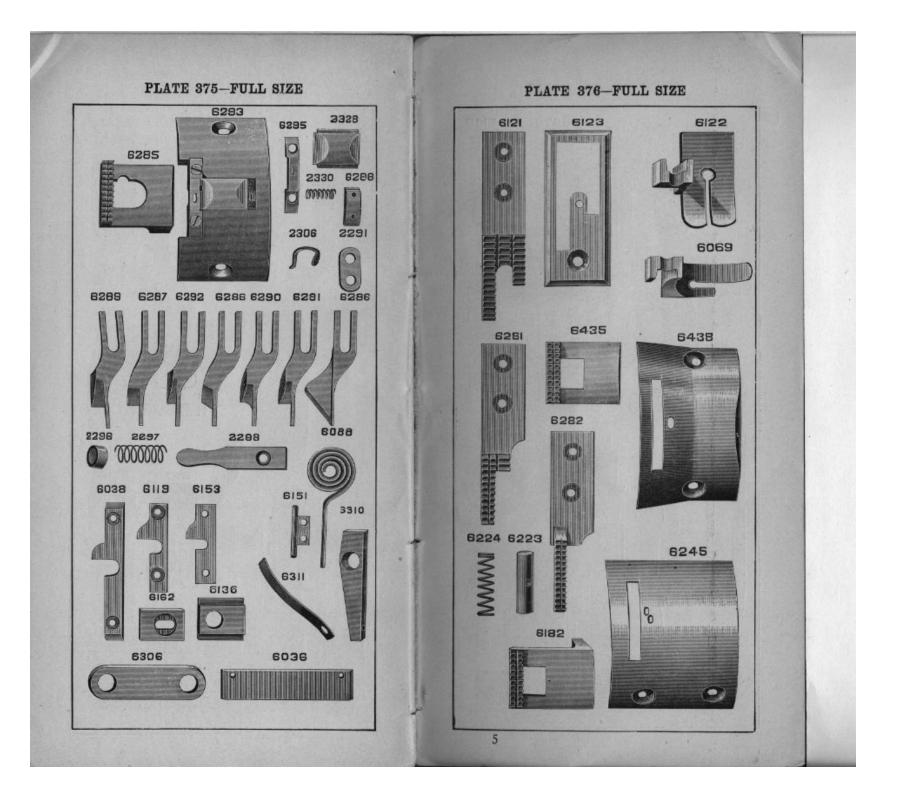

## 17-1 MACHINE.

| · .        | DROP FEED AT LEFT OF NEEDLE.                          |          |
|------------|-------------------------------------------------------|----------|
| No. Plate. | Name.                                                 | Eac      |
|            | Arm                                                   | 4 5      |
| *6001      | " Dowel Pin                                           | 0        |
| 2117 221   | " Oil Tube for intermediate bearing                   | - 0      |
| 4448       | " Screw                                               | 0        |
| 123E 312   | " Side Cover                                          | 1        |
| 4288 368   | " " " Thumb Screw                                     | 0        |
| 286в 237   | " Shaft for 3022p                                     | 15       |
| 4290       | " " " 144D                                            | 1 5      |
| 4368 364   | " " Bushing, back                                     | 2        |
| 8005 259   | " " Set Screw                                         | 0        |
| 4460 312   | " " front                                             | 3        |
| 4449 366   | " " Screw                                             | . 1      |
| 144D 237   |                                                       | 0        |
| 2007 377   | " Spool Pin<br>Balance Wheel, heavy rim,*3-in. pulley | 7        |
| 4370 $256$ | Balance wheel, neavy min, orm. partoy                 | r        |
| 2862 $364$ |                                                       | -        |
|            | 3022D.                                                |          |
| 4388 256   | Balance Wheel, (power) light rim, 3-in. pulley        | . (      |
| 448c 379   |                                                       | -        |
| 3013 256   |                                                       |          |
| 3014 256   |                                                       | •        |
| 4510 237   |                                                       |          |
|            | 8013.                                                 | -        |
| 4370 237   | Balance Wheel Speed Pulley Set Screw fo               | 1<br>. ' |
|            | 3014                                                  | -        |
| 6629       | Base                                                  | •        |
| 317в 379   | Bolt to secure machine to table                       | •        |
| 1524 $379$ | " Nut                                                 | •        |
| 6055 377   | "Washer                                               | •        |
| 3022р      | Clamp Stop Motion                                     | •        |
| 256р 259   | " " Clamp Screw                                       |          |
| 248A 237   | " " Stop Screw                                        |          |
| 2020 259   | " " Washer                                            |          |
| 3028 259   | " " Flanged Bushing                                   |          |
| 2022 221   | « « « « " Pin                                         |          |
| 6004       | Cloth Plate with 3286, 6008 and 6009                  | 2        |
| 6005 365   |                                                       | 1        |
| 6008 365   | " Bracket                                             | • •      |
| 345 379    | the Set Serew                                         | ••       |
| 389 312    | " " Screw                                             | • •      |
| 6009 368   |                                                       | ••       |
| 8286 368   | Onving                                                | • •      |
| 233B 237   | 44 44 44 Screw                                        |          |
|            |                                                       | • •      |
| 4292 364   | " " Cap                                               |          |

|                  | 5                                            |
|------------------|----------------------------------------------|
|                  | Name. Each                                   |
| No. Plate.       | Crank Connecting Rod Cap Screw               |
| 1580 237         | " " Hinge " 12                               |
| 3750 312         | " " " Nut 04                                 |
| 1518 312         | Cylinder, 24-in. diam., for circular bearing |
| *6002            | throat plate                                 |
|                  | Cylinder, 21-in. diam., for straight bearing |
| *6003            | throat plate                                 |
|                  | Face Plate for 600p, 2111 and 4369 50        |
| 4343 365         | " " Screw 04                                 |
| 164D 312         | OUTEW                                        |
| 3032 259         | Feed Cam.         35           " " Set Screw |
| 446o 312         | Det Determine                                |
| 3033 259         | Feed Connecting Links                        |
| 3750 312         | IIInge solenite of                           |
| 1518 312         |                                              |
| 6010 372         | Feed Dog (Circular Iccu), crothering         |
| 6011 372         | ioutais in Fr                                |
| 6015 371         |                                              |
| 6014 372         | the (include ),                              |
| 6016 366         | Carriet                                      |
| 2250 379         | OCIEW                                        |
| 3037 364         | FOREQ CONNECTION                             |
| 375c 312         |                                              |
| 1518 312         |                                              |
| 3039 $259$       | Regulator                                    |
| 58 <b>e</b> 312  | thige beten the to                           |
| 818D 379         | Thumb Selevitte                              |
| 6017 $364$       | ROCK SHAIL                                   |
| 6018 366         | Utalik                                       |
| 6019 366         | ", ", ", ", for $\frac{1}{4}$ -in. stitch 60 |
| 156 379          | " " Set Screw                                |
| 304 301          | Needle Bar 40                                |
| <b>4301 301</b>  | 40 ····· 40                                  |
| 3045 <b>8</b> 01 | " " Connecting Link                          |
| 377c 812         | " " Hinge Screw 12                           |
| 1518 312         |                                              |
| 2052 374         | " " Stud 80                                  |
| 155c 287         | " " Set Screw 03                             |
| 290e 237         | " " Screw Bushing 06                         |
| 2166 221         | " " Thread Eyelet for 3044 01                |
| 233в 237         | " " Screw                                    |
| 4302 302         | " " Guide for 4301 10                        |
| 238в 237         | " " Screw 02                                 |
| 4303 302         | " Clamp for 4301 25                          |
| 2167 221         | ··· ·· ·· 3044 17                            |
| 196 237          | " " Screw for 2167 and 4303. 02              |
| 6022 367         | Oscillating Rock Shaft (steel) for 3052 1 00 |
| 3052 367         | " " Hinge Pin 50                             |
| 1518 379         | Nut 05                                       |
|                  |                                              |
| 2170             | " " Oil Pad 01                               |

\_\_\_\_

.

\_

|   | No.          | Plate.        |           | Name.                                 | Each      |
|---|--------------|---------------|-----------|---------------------------------------|-----------|
|   | 6024         | 377           | Oscillat  | ting Shaft Crank with 1813            | 50        |
|   | 2049         | 221           | 44        | " " Pin                               |           |
|   | 1813         | 221           | 44        | " " Roller and Stud                   | 20        |
|   | 457          | o 237         | **        | " Set Screw                           | 02        |
|   | 3054         | 301           | Presser   | Bar                                   | 35        |
|   | 2062         | 801           | 16        | " Lifter                              | <b>25</b> |
|   | 689          | o 312         | · 66      | " " Screw                             | 08        |
|   | 1520         | 879           | **        | " " " Nut                             | 03        |
|   | 5608         | 259           | " "       | " Lifting Bracket                     | 25        |
|   | 458          | o 237         | +4        | " " Set Screw                         | 02        |
|   | 2308         | 301           | . 16      | " Spring, spiral                      | 05        |
|   | 305 <b>6</b> | 301           | 44        | " " heavy                             | 05        |
|   | 2070         | 221           | 44        | " " Washer                            | -01       |
|   | 2180         | 372           | 44        | Foot for 6010 and 6011                |           |
|   | 2183         | 372           | **        | ** ** 6014 ** 6015                    | 25        |
|   | 190          | 237           | 44        | " Screw                               |           |
|   | 262          | в 812         | 6.6       | Regulating Thumb Screw                |           |
|   | 2196         | <u> </u>      | Roller I  | Presser, 4-in., coarse roller.        |           |
|   | 2197         | <b>-</b>      | "         | " " fine "                            |           |
|   | 2198         | 378           | **        | " 11-in. coarse "                     | 1 05      |
|   | 2199         |               | **        | " " fine "'                           | 1 05      |
|   | 1868         | 231           | " .       | with 652p and 1548 for 2196           | . 25      |
|   | 1841         |               | 44 .      | " " " " 2197                          | 25        |
|   | 1839         | <b>23</b> 1   | 61        | " 386р " " 2198                       | 40        |
|   | 1869         |               | **        | " · · · · · · · 2199                  | 40        |
|   | 2203         | 231           | "         | Arm for 2196 and 2197                 | 15        |
|   | 2204         | 231           | 64        | " " 2198 " 2199                       | . 15      |
|   | 440          | o 231         | 44        | " Adjusting Screw                     | 03        |
|   | 1547         | 231           | \$4       | " " Nut                               | 03        |
|   | 2206         | <b>2</b> 31   | 44        | " Bracket for 2196 and 2197           | . 20      |
|   | 4282         |               | 44        | " " " 2198 " 2199                     | . 20      |
|   | 316          | o <b>2</b> 31 | 64        | " " Screw Centre                      | . 03      |
|   | 1547         | $_{231}$      | **        | " " Nut                               | . 03      |
|   | 2205         | 231           | **        | " Lock Spring                         | 04        |
|   | 176          | 231           | ٠.        | " " Screw                             | . 03      |
|   | 1549         | 231           | **        | " " " Nut                             |           |
|   | 6028         | 217           | •Shuttle  | e, high point, with 2209 and 2211     | 1 00      |
|   | 2209         | 217           | 44        | Bobbin, solid                         | . 04      |
|   | 2210         | 217           | ÷:        | " '' light and hardened               | . 06      |
|   | 2211         | 217           | **        | " Retaining Spring                    | . 05      |
|   | <b>22</b> 12 | 217           | **        | " " Rivet, pe                         | r         |
|   |              |               | 100 .     | · · · · · · · · · · · · · · · · · · · | . 25      |
|   | 6058         |               | Shuttle   | e Body for 2211                       | 35        |
|   | *2075        | <u> </u>      | 44        | Cover                                 | . 35      |
|   | 2076         | 217           | ۰.        | " Hinge Pin                           | . 01      |
|   | 2078         | 217           | 64        | Delivery Eye Thread Guard             |           |
|   | 2080         | 217           | 4 6       | " " Rivet                             |           |
| • | 6029         | 867           | • •       | Driver and Feed Cam                   | . 75      |
|   | 2049         |               | 4.4       | " Pin                                 |           |
|   | 2082         | 217           | <b>44</b> | Main Spring                           | . 10      |

| Na. F                       | Plate.       |           | Name.                             | Each |
|-----------------------------|--------------|-----------|-----------------------------------|------|
| 898r                        |              | Shuttle ] | Main Spring Screw                 | 02   |
| 6032                        | 367          | 44        | Race Ring with 6038               | 1 00 |
| 6031 -                      |              | **        | " " for shirt work                | 1 00 |
| 6034                        | 368          | •4        | " " Cover for 6031 and 6032       | 15   |
| 104в                        |              | 46        | 44 44 Screw                       | 04   |
| 6038                        | 375          | **        | " " Thread Protector for 6082     | 25   |
| 767D                        |              | 46        |                                   | 02   |
| 175                         | 237          | **        | " " Screw                         | 02   |
| 4660                        |              | 41        | Tension Regulating Screw          | 04   |
| 2086                        | 217          | 44        | " Spring                          | - 08 |
| 2090                        | 217          | 44        | " " Plate                         | 05   |
| 112                         | 217          | "         | " " Screw                         | 08   |
| 2102                        | 877          | Tension   | Disc                              | 08   |
| 15600                       |              | 44        | Regulating Thumb Nut              | 04   |
| 4369                        | 877          |           | Releaser                          | 18   |
| 4309<br>2269                | 877          | 64        | " Pin                             | 01   |
| 600                         | 379          | 44        | Screw Stud.                       | 10   |
| 4480                        |              | · * #6    | " " Set Screw                     | 05   |
| 2108                        | 377          |           | Spring                            | 0    |
| 2105                        | 377          | "         | Thread Guard                      | 0    |
| 2103                        | 221          | Thread    | Guard                             | 05   |
| 233E                        |              | 1111640   | " Screw for 2107                  | 0    |
| 200E                        | 221          |           | Retaining Disc.                   | 0    |
|                             | 201          |           | " Dowel Pinper 100                | 10   |
| 2113<br>2114                | 221          | **        | " Spring                          | 0    |
| 2114                        | 221          | **        | ** Stud                           | 0'   |
|                             | 221          |           | " " Set Screw                     | 0    |
|                             | 221          |           | Retainer complete                 | 1    |
| <b>211</b> 1<br><b>3071</b> | 370          | 46        | Take-up Cam, steel                | 12   |
|                             | 297          | 14        | " " Pin                           | Ő    |
| 8012                        | 207<br>3 312 |           | " " Set Screw                     | ŏ    |
|                             |              | ••        | " Lever with 1819                 | 6    |
| 9072                        | 259          |           | " " Hinge Screw                   | Ŏ    |
|                             | D 237        |           | " " Roller and Stud               | š    |
| 1819                        | 879          |           | " Spring                          | ō    |
| 2124                        | 221          | ••        | " " Regulator Plate               | ŏ    |
| 2127                        | 221<br>- 097 |           | " " Negulator I late              | -    |
|                             | в 237        | Threat    | Plate (circular bearing) for 6010 | 5    |
| 6039                        | 372          | Inroat    | " " " " " 6011                    | 5    |
| 6040                        | 372          |           | " (straight " ) " "               |      |
| 6041                        | 372          |           | " (straight ) "                   | -    |
| 6045                        | 371          |           | 0019                              |      |
| 6044                        | 372          | · · ·     | 101.0014                          |      |
| 6051                        |              | ••        | HOIGE IOI OUTS                    |      |
| 6052                        |              |           | with                              |      |
| 171                         | 812          |           | COLOW                             |      |
|                             | R 237        |           | DETUN TOT DOOD AND COTOTITIES     |      |
| 211                         | 879          | . 44      | ··· ·· ·· 6041 ··· 6045           |      |
| 6058                        |              |           |                                   |      |