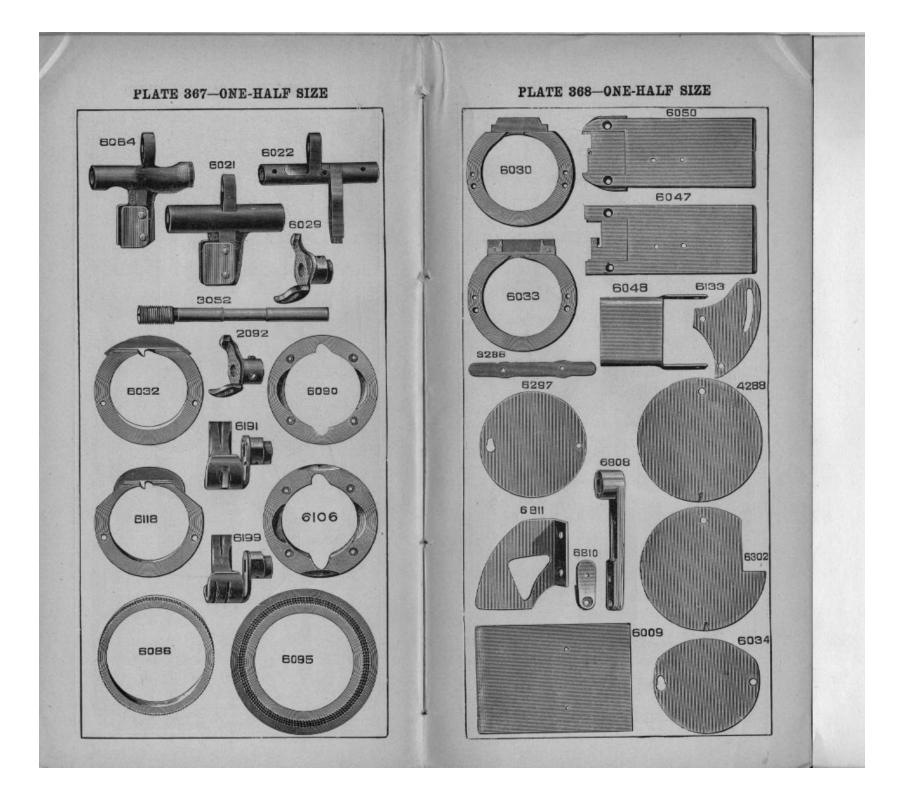

\_\_\_\_

.

\_

|   | No.          | Plate.        |           | Name.                                 | Each      |
|---|--------------|---------------|-----------|---------------------------------------|-----------|
|   | 6024         | 377           | Oscillat  | ting Shaft Crank with 1813            | 50        |
|   | 2049         | 221           | 44        | " " Pin                               |           |
|   | 1813         | 221           | 44        | " " Roller and Stud                   | 20        |
|   | 457          | o 237         | **        | " Set Screw                           | 02        |
|   | 3054         | 301           | Presser   | Bar                                   | 35        |
|   | 2062         | 801           | 16        | " Lifter                              | <b>25</b> |
|   | 689          | o 312         | · 66      | " " Screw                             | 08        |
|   | 1520         | 879           | **        | " " " Nut                             | 03        |
|   | 5608         | 259           | " "       | " Lifting Bracket                     | 25        |
|   | 458          | o 237         | +4        | " " Set Screw                         | 02        |
|   | 2308         | 301           | . 16      | " Spring, spiral                      | 05        |
|   | 305 <b>6</b> | 301           | 44        | " " heavy                             | 05        |
|   | 2070         | 221           | 44        | " " Washer                            | -01       |
|   | 2180         | 372           | 44        | Foot for 6010 and 6011                |           |
|   | 2183         | 372           | **        | ** ** 6014 ** 6015                    | 25        |
|   | 190          | 237           | 44        | " Screw                               |           |
|   | 262          | в 812         | 6.6       | Regulating Thumb Screw                |           |
|   | 2196         | <u> </u>      | Roller I  | Presser, 4-in., coarse roller.        |           |
|   | 2197         | <b>-</b>      | "         | " " fine "                            |           |
|   | 2198         | 378           | **        | " 11-in. coarse "                     | 1 05      |
|   | 2199         |               | **        | " " fine "'                           | 1 05      |
|   | 1868         | 231           | " .       | with 652p and 1548 for 2196           | . 25      |
|   | 1841         |               | 44 .      | " " " " 2197                          | 25        |
|   | 1839         | <b>23</b> 1   | 61        | " 386р " " 2198                       | 40        |
|   | 1869         |               | **        | " · · · · · · · 2199                  | 40        |
|   | 2203         | 231           | "         | Arm for 2196 and 2197                 | 15        |
|   | 2204         | 231           | 64        | " " 2198 " 2199                       | . 15      |
|   | 440          | o 231         | 44        | " Adjusting Screw                     | 03        |
|   | 1547         | 231           | \$4       | " " Nut                               | 03        |
|   | 2206         | <b>2</b> 31   | 44        | " Bracket for 2196 and 2197           | . 20      |
|   | 4282         |               | 44        | " " " 2198 " 2199                     | . 20      |
|   | 316          | o <b>2</b> 31 | 64        | " " Screw Centre                      | . 03      |
|   | 1547         | $_{231}$      | **        | " " Nut                               | . 03      |
|   | 2205         | 231           | **        | " Lock Spring                         | 04        |
|   | 176          | 231           | ٠.        | " " Screw                             | . 03      |
|   | 1549         | 231           | **        | " " " Nut                             |           |
|   | 6028         | 217           | •Shuttle  | e, high point, with 2209 and 2211     | 1 00      |
|   | 2209         | 217           | 44        | Bobbin, solid                         | . 04      |
|   | 2210         | 217           | ÷:        | " '' light and hardened               | . 06      |
|   | 2211         | 217           | **        | " Retaining Spring                    | . 05      |
|   | <b>22</b> 12 | 217           | **        | " " Rivet, pe                         | r         |
|   |              |               | 100 .     | · · · · · · · · · · · · · · · · · · · | . 25      |
|   | 6058         |               | Shuttle   | e Body for 2211                       | 35        |
|   | *2075        | <u> </u>      | 44        | Cover                                 | . 35      |
|   | 2076         | 217           | ۰.        | " Hinge Pin                           | . 01      |
|   | 2078         | 217           | 64        | Delivery Eye Thread Guard             |           |
|   | 2080         | 217           | 4 6       | " " Rivet                             |           |
| • | 6029         | 867           | • •       | Driver and Feed Cam                   | . 75      |
|   | 2049         |               | 4.4       | " Pin                                 |           |
|   | 2082         | 217           | <b>44</b> | Main Spring                           | . 10      |

| Na. F                       | Plate.       |           | Name.                             | Each |
|-----------------------------|--------------|-----------|-----------------------------------|------|
| 898r                        |              | Shuttle ] | Main Spring Screw                 | 02   |
| 6032                        | 367          | 44        | Race Ring with 6038               | 1 00 |
| 6031 -                      |              | **        | " " for shirt work                | 1 00 |
| 6034                        | 368          | •4        | " " Cover for 6031 and 6032       | 15   |
| 104в                        |              | 46        | 44 44 Screw                       | 04   |
| 6038                        | 375          | **        | " " Thread Protector for 6082     | 25   |
| 767D                        |              | 46        |                                   | 02   |
| 175                         | 237          | **        | " " Screw                         | 02   |
| 4660                        |              | 41        | Tension Regulating Screw          | 04   |
| 2086                        | 217          | 44        | " Spring                          | - 08 |
| 2090                        | 217          | 44        | " " Plate                         | 05   |
| 112                         | 217          | "         | " " Screw                         | 08   |
| 2102                        | 877          | Tension   | Disc                              | 08   |
| 15600                       |              | 44        | Regulating Thumb Nut              | 04   |
| 4369                        | 877          |           | Releaser                          | 18   |
| 4309<br>2269                | 877          | 64        | " Pin                             | 01   |
| 600                         | 379          | 44        | Screw Stud.                       | 10   |
| 4480                        |              | · * #6    | " " Set Screw                     | 05   |
| 2108                        | 377          |           | Spring                            | 0    |
| 2105                        | 377          | "         | Thread Guard                      | 0    |
| 2103                        | 221          | Thread    | Guard                             | 05   |
| 233E                        |              | 1111640   | " Screw for 2107                  | 0    |
| 200E                        | 221          |           | Retaining Disc.                   | 0    |
|                             | 201          |           | " Dowel Pinper 100                | 10   |
| 2113<br>2114                | 221          | **        | " Spring                          | 0    |
| 2114                        | 221          | **        | ** Stud                           | 0'   |
|                             | 221          |           | " " Set Screw                     | 0    |
|                             | 221          |           | Retainer complete                 | 1    |
| <b>211</b> 1<br><b>3071</b> | 370          | 46        | Take-up Cam, steel                | 12   |
|                             | 297          | 14        | " " Pin                           | Ő    |
| 8012                        | 207<br>3 312 |           | " " Set Screw                     | ŏ    |
|                             |              | ••        | " Lever with 1819                 | 6    |
| 9072                        | 259          |           | " " Hinge Screw                   | Ŏ    |
|                             | D 237        |           | " " Roller and Stud               | š    |
| 1819                        | 879          |           | " Spring                          | ō    |
| 2124                        | 221          | ••        | " " Regulator Plate               | ŏ    |
| 2127                        | 221<br>- 097 |           | " " Negulator I late              | -    |
|                             | в 237        | Threat    | Plate (circular bearing) for 6010 | 5    |
| 6039                        | 372          | Inroat    | " " " " " 6011                    | 5    |
| 6040                        | 372          |           | " (straight " ) " "               |      |
| 6041                        | 372          |           | " (straight ) "                   | -    |
| 6045                        | 371          |           | 0019                              |      |
| 6044                        | 372          | · · ·     | 101.0014                          |      |
| 6051                        |              | ••        | HOIGE IOI OUTS                    |      |
| 6052                        |              |           | with                              |      |
| 171                         | 812          |           | COLOW                             |      |
|                             | R 237        |           | DETUN TOT DOOD AND COTOTITIES     |      |
| 211                         | 879          | . 44      | ··· ·· ·· 6041 ··· 6045           |      |
| 6058                        |              |           |                                   |      |