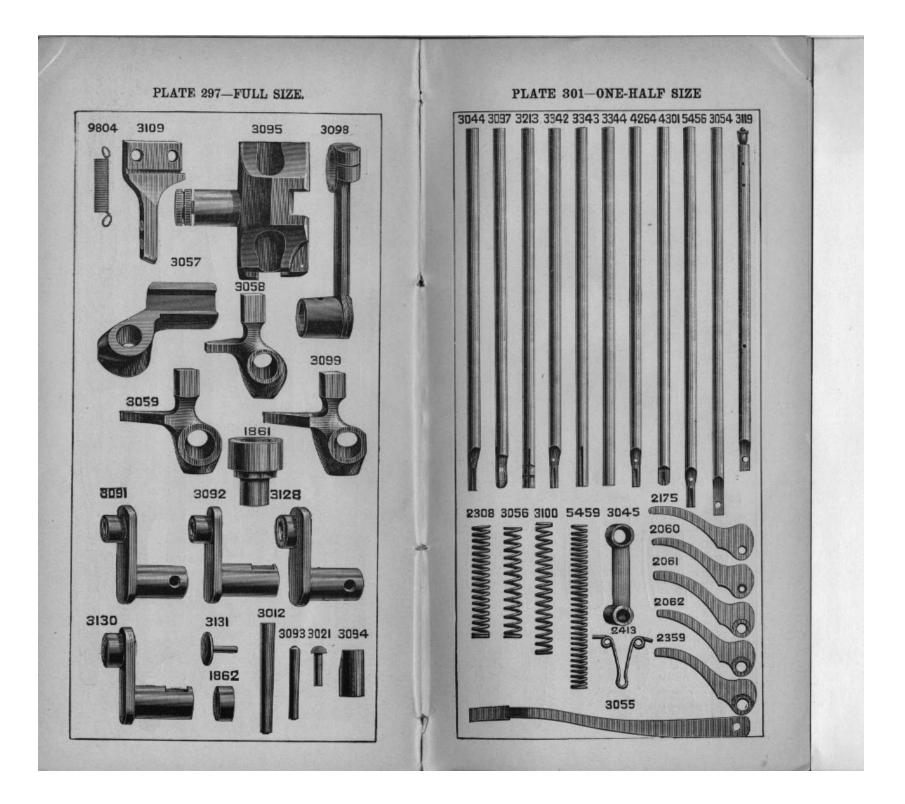

## 17-1 MACHINE.

| · .        | DROP FEED AT LEFT OF NEEDLE.                          |          |
|------------|-------------------------------------------------------|----------|
| No. Plate. | Name.                                                 | Eac      |
|            | Arm                                                   | 4 5      |
| *6001      | " Dowel Pin                                           | 0        |
| 2117 221   | " Oil Tube for intermediate bearing                   | - 0      |
| 4448       | " Screw                                               | 0        |
| 123E 312   | " Side Cover                                          | 1        |
| 4288 368   | " " " Thumb Screw                                     | 0        |
| 286в 237   | " Shaft for 3022p                                     | 15       |
| 4290       | " " " 144D                                            | 1 5      |
| 4368 364   | " " Bushing, back                                     | 2        |
| 8005 259   | " " Set Screw                                         | 0        |
| 4460 312   | " " front                                             | 3        |
| 4449 366   | " " Screw                                             | . 1      |
| 144D 237   |                                                       | 0        |
| 2007 377   | " Spool Pin<br>Balance Wheel, heavy rim,*3-in. pulley | 7        |
| 4370 $256$ | Balance wheel, neavy min, orm. partoy                 | r        |
| 2862 $364$ |                                                       | -        |
|            | 3022D.                                                |          |
| 4388 256   | Balance Wheel, (power) light rim, 3-in. pulley        | . (      |
| 448c 379   |                                                       | -        |
| 3013 256   |                                                       |          |
| 3014 256   |                                                       | •        |
| 4510 237   |                                                       |          |
|            | 8013.                                                 | -        |
| 4370 237   | Balance Wheel Speed Pulley Set Screw fo               | 1<br>. ' |
|            | 3014                                                  | -        |
| 6629       | Base                                                  | •        |
| 317в 379   | Bolt to secure machine to table                       | •        |
| 1524 $379$ | " Nut                                                 | •        |
| 6055 377   | "Washer                                               | •        |
| 3022р      | Clamp Stop Motion                                     | •        |
| 256р 259   | " " Clamp Screw                                       |          |
| 248A 237   | " " Stop Screw                                        |          |
| 2020 259   | " " Washer                                            |          |
| 3028 259   | " " Flanged Bushing                                   |          |
| 2022 221   | « « « « " Pin                                         |          |
| 6004       | Cloth Plate with 3286, 6008 and 6009                  | 2        |
| 6005 365   |                                                       | 1        |
| 6008 365   | " Bracket                                             | • •      |
| 345 379    | the Set Serew                                         | ••       |
| 389 312    | " " Screw                                             | • •      |
| 6009 368   |                                                       | ••       |
| 8286 368   | Onving                                                | • •      |
| 233B 237   | 44 44 44 Screw                                        |          |
|            |                                                       | • •      |
| 4292 364   | " " Cap                                               |          |

|                  | 5                                            |
|------------------|----------------------------------------------|
|                  | Name. Each                                   |
| No. Plate.       | Crank Connecting Rod Cap Screw               |
| 1580 237         | " " Hinge " 12                               |
| 3750 312         | " " " Nut 04                                 |
| 1518 312         | Cylinder, 24-in. diam., for circular bearing |
| *6002            | throat plate                                 |
|                  | Cylinder, 21-in. diam., for straight bearing |
| *6003            | throat plate                                 |
|                  | Face Plate for 600p, 2111 and 4369 50        |
| 4343 365         | " " Screw 04                                 |
| 164D 312         | OUTEW                                        |
| 3032 259         | Feed Cam.         35           " " Set Screw |
| 446o 312         | Det Determine                                |
| 3033 259         | Feed Connecting Links                        |
| 3750 312         | IIInge solenite of                           |
| 1518 312         |                                              |
| 6010 372         | Feed Dog (Circular Iccu), crothering         |
| 6011 372         | ioutais in Fr                                |
| 6015 371         |                                              |
| 6014 372         | the (include ),                              |
| 6016 366         | Carriet                                      |
| 2250 379         | OCIEW                                        |
| 3037 364         | FOREQ CONNECTION                             |
| 375c 312         |                                              |
| 1518 312         |                                              |
| 3039 $259$       | Regulator                                    |
| 58 <b>e</b> 312  | thige beten the to                           |
| 818D 379         | Thumb Selevitte                              |
| 6017 $364$       | ROCK SHAIL                                   |
| 6018 366         | Utalik                                       |
| 6019 366         | ", ", ", ", for $\frac{1}{4}$ -in. stitch 60 |
| 156 379          | " " Set Screw                                |
| 304 301          | Needle Bar 40                                |
| <b>4301 301</b>  | 40 ····· 40                                  |
| 3045 <b>8</b> 01 | " " Connecting Link                          |
| 377c 812         | " " Hinge Screw 12                           |
| 1518 312         |                                              |
| 2052 374         | " " Stud 80                                  |
| 155c 287         | " " Set Screw 03                             |
| 290e 237         | " " Screw Bushing 06                         |
| 2166 221         | " " Thread Eyelet for 3044 01                |
| 233в 237         | " " Screw                                    |
| 4302 302         | " " Guide for 4301 10                        |
| 238в 237         | " " Screw 02                                 |
| 4303 302         | " Clamp for 4301 25                          |
| 2167 221         | ··· ·· ·· 3044 17                            |
| 196 237          | " " Screw for 2167 and 4303. 02              |
| 6022 367         | Oscillating Rock Shaft (steel) for 3052 1 00 |
| 3052 367         | " " Hinge Pin 50                             |
| 1518 379         | Nut 05                                       |
|                  |                                              |
| 2170             | " " Oil Pad 01                               |

\_\_\_\_

.

\_

|   | No.          | Plate.        |           | Name.                                 | Each      |
|---|--------------|---------------|-----------|---------------------------------------|-----------|
|   | 6024         | 377           | Oscillat  | ting Shaft Crank with 1813            | 50        |
|   | 2049         | 221           | 44        | " " Pin                               |           |
|   | 1813         | 221           | 44        | " " Roller and Stud                   | 20        |
|   | 457          | o 237         | **        | " Set Screw                           | 02        |
|   | 3054         | 301           | Presser   | Bar                                   | 35        |
|   | 2062         | 801           | 16        | " Lifter                              | <b>25</b> |
|   | 689          | o 312         | · 66      | " " Screw                             | 08        |
|   | 1520         | 879           | **        | " " " Nut                             | 03        |
|   | 5608         | 259           | " "       | " Lifting Bracket                     | 25        |
|   | 458          | o 237         | +4        | " " Set Screw                         | 02        |
|   | 2308         | 301           | . 16      | " Spring, spiral                      | 05        |
|   | 305 <b>6</b> | 301           | 44        | " " heavy                             | 05        |
|   | 2070         | 221           | 44        | " " Washer                            | -01       |
|   | 2180         | 372           | 44        | Foot for 6010 and 6011                |           |
|   | 2183         | 372           | **        | ** ** 6014 ** 6015                    | 25        |
|   | 190          | 237           | 44        | " Screw                               |           |
|   | 262          | в 812         | 6.6       | Regulating Thumb Screw                |           |
|   | 2196         | <u> </u>      | Roller I  | Presser, 4-in., coarse roller.        |           |
|   | 2197         | <b>-</b>      | "         | " " fine "                            |           |
|   | 2198         | 378           | **        | " 11-in. coarse "                     | 1 05      |
|   | 2199         |               | **        | " " fine "'                           | 1 05      |
|   | 1868         | 231           | " .       | with 652p and 1548 for 2196           | . 25      |
|   | 1841         |               | 44 .      | " " " " 2197                          | 25        |
|   | 1839         | <b>23</b> 1   | 61        | " 386р " " 2198                       | 40        |
|   | 1869         |               | **        | " · · · · · · · 2199                  | 40        |
|   | 2203         | 231           | "         | Arm for 2196 and 2197                 | 15        |
|   | 2204         | 231           | 64        | " " 2198 " 2199                       | . 15      |
|   | 440          | o 231         | 44        | " Adjusting Screw                     | 03        |
|   | 1547         | 231           | \$4       | " " Nut                               | 03        |
|   | 2206         | <b>2</b> 31   | 44        | " Bracket for 2196 and 2197           | . 20      |
|   | 4282         |               | 44        | " " " 2198 " 2199                     | . 20      |
|   | 316          | o <b>2</b> 31 | 64        | " " Screw Centre                      | . 03      |
|   | 1547         | $_{231}$      | **        | " " Nut                               | . 03      |
|   | 2205         | 231           | **        | " Lock Spring                         | 04        |
|   | 176          | 231           | ٠.        | " " Screw                             | . 03      |
|   | 1549         | 231           | **        | " " " Nut                             |           |
|   | 6028         | 217           | •Shuttle  | e, high point, with 2209 and 2211     | 1 00      |
|   | 2209         | 217           | 44        | Bobbin, solid                         | . 04      |
|   | 2210         | 217           | ÷:        | " '' light and hardened               | . 06      |
|   | 2211         | 217           | **        | " Retaining Spring                    | . 05      |
|   | <b>22</b> 12 | 217           | **        | " " Rivet, pe                         | r         |
|   |              |               | 100 .     | · · · · · · · · · · · · · · · · · · · | . 25      |
|   | 6058         |               | Shuttle   | e Body for 2211                       | 35        |
|   | *2075        | <u> </u>      | 44        | Cover                                 | . 35      |
|   | 2076         | 217           | ۰.        | " Hinge Pin                           | . 01      |
|   | 2078         | 217           | 64        | Delivery Eye Thread Guard             |           |
|   | 2080         | 217           | 4 6       | " " Rivet                             |           |
| • | 6029         | 867           | • •       | Driver and Feed Cam                   | . 75      |
|   | 2049         |               | 4.4       | " Pin                                 |           |
|   | 2082         | 217           | <b>44</b> | Main Spring                           | . 10      |

| Na. F                       | Plate.       |           | Name.                             | Each |
|-----------------------------|--------------|-----------|-----------------------------------|------|
| 898r                        |              | Shuttle ] | Main Spring Screw                 | 02   |
| 6032                        | 367          | 44        | Race Ring with 6038               | 1 00 |
| 6031 -                      |              | **        | " " for shirt work                | 1 00 |
| 6034                        | 368          | •4        | " " Cover for 6031 and 6032       | 15   |
| 104в                        |              | 46        | 44 44 Screw                       | 04   |
| 6038                        | 375          | **        | " " Thread Protector for 6082     | 25   |
| 767D                        |              | 46        |                                   | 02   |
| 175                         | 237          | **        | " " Screw                         | 02   |
| 4660                        |              | 41        | Tension Regulating Screw          | 04   |
| 2086                        | 217          | 44        | " Spring                          | - 08 |
| 2090                        | 217          | 44        | " " Plate                         | 05   |
| 112                         | 217          | "         | " " Screw                         | 08   |
| 2102                        | 877          | Tension   | Disc                              | 08   |
| 15600                       |              | 44        | Regulating Thumb Nut              | 04   |
| 4369                        | 877          |           | Releaser                          | 18   |
| 4309<br>2269                | 877          | 64        | " Pin                             | 01   |
| 600                         | 379          | 44        | Screw Stud.                       | 10   |
| 4480                        |              | · * #6    | " " Set Screw                     | 05   |
| 2108                        | 377          |           | Spring                            | 0    |
| 2105                        | 377          | "         | Thread Guard                      | 0    |
| 2103                        | 221          | Thread    | Guard                             | 05   |
| 233E                        |              | 1111640   | " Screw for 2107                  | 0    |
| 200E                        | 221          |           | Retaining Disc.                   | 0    |
|                             | 201          |           | " Dowel Pinper 100                | 10   |
| 2113<br>2114                | 221          | **        | " Spring                          | 0    |
| 2114                        | 221          | **        | ** Stud                           | 0'   |
|                             | 221          |           | " " Set Screw                     | 0    |
|                             | 221          |           | Retainer complete                 | 1    |
| <b>211</b> 1<br><b>3071</b> | 370          | 46        | Take-up Cam, steel                | 12   |
|                             | 297          | 14        | " " Pin                           | Ő    |
| 8012                        | 207<br>3 312 |           | " " Set Screw                     | ŏ    |
|                             |              | ••        | " Lever with 1819                 | 6    |
| 9072                        | 259          |           | " " Hinge Screw                   | Ŏ    |
|                             | D 237        |           | " " Roller and Stud               | š    |
| 1819                        | 879          |           | " Spring                          | ō    |
| 2124                        | 221          | ••        | " " Regulator Plate               | ŏ    |
| 2127                        | 221<br>- 097 |           | " " Negulator I late              | -    |
|                             | в 237        | Threat    | Plate (circular bearing) for 6010 | 5    |
| 6039                        | 372          | Inroat    | " " " " " 6011                    | 5    |
| 6040                        | 372          |           | " (straight " ) " "               |      |
| 6041                        | 372          |           | " (straight ) "                   | -    |
| 6045                        | 371          |           | 0019                              |      |
| 6044                        | 372          | · · ·     | 101.0014                          |      |
| 6051                        |              | ••        | HOIGE IOI OUTS                    |      |
| 6052                        |              |           | with                              |      |
| 171                         | 812          |           | COLOW                             |      |
|                             | R 237        |           | DETUN TOT DOOD AND COTOTITIES     |      |
| 211                         | 879          | . 44      | ··· ·· ·· 6041 ··· 6045           |      |
| 6058                        |              |           |                                   |      |