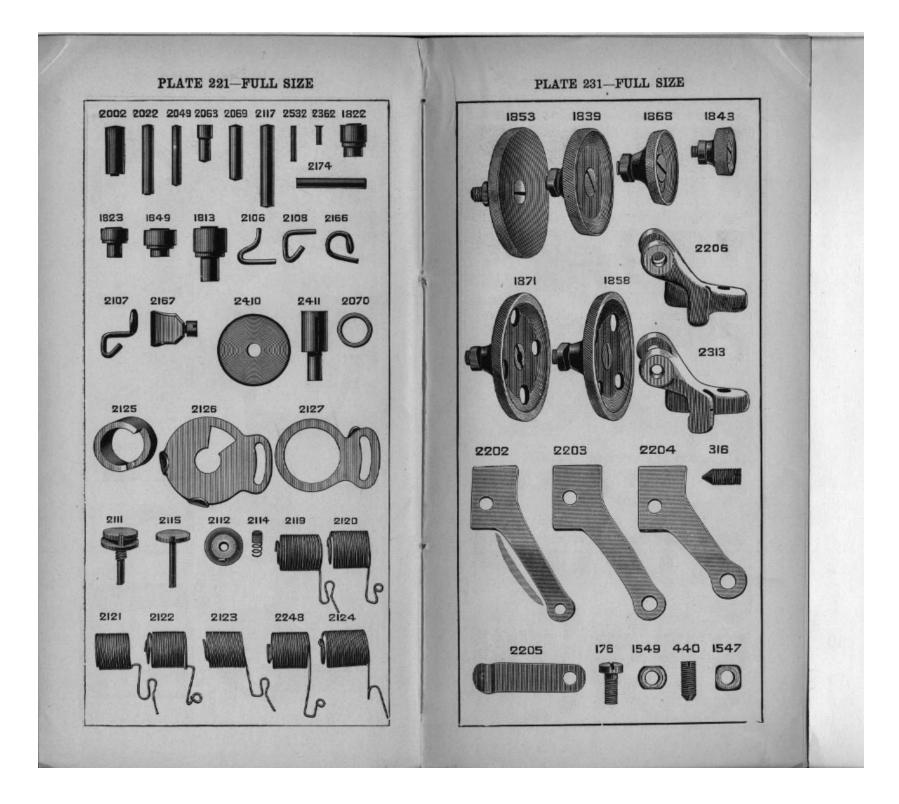

\_\_\_\_

.

\_

|   | No.          | Plate.        |           | Name.                                 | Each      |
|---|--------------|---------------|-----------|---------------------------------------|-----------|
|   | 6024         | 377           | Oscillat  | ting Shaft Crank with 1813            | 50        |
|   | 2049         | 221           | 44        | " " Pin                               |           |
|   | 1813         | 221           | 44        | " " Roller and Stud                   | 20        |
|   | 457          | o 237         | **        | " Set Screw                           | 02        |
|   | 3054         | 301           | Presser   | Bar                                   | 35        |
|   | 2062         | 801           | 16        | " Lifter                              | <b>25</b> |
|   | 689          | o 312         | · 66      | " " Screw                             | 08        |
|   | 1520         | 879           | **        | " " " Nut                             | 03        |
|   | 5608         | 259           | " "       | " Lifting Bracket                     | 25        |
|   | 458          | o 237         | +4        | " " Set Screw                         | 02        |
|   | 2308         | 301           | . 16      | " Spring, spiral                      | 05        |
|   | 305 <b>6</b> | 301           | 44        | " " heavy                             | 05        |
|   | 2070         | 221           | 44        | " " Washer                            | -01       |
|   | 2180         | 372           | 44        | Foot for 6010 and 6011                |           |
|   | 2183         | 372           | **        | ** ** 6014 ** 6015                    | 25        |
|   | 190          | 237           | 44        | " Screw                               |           |
|   | 262          | в 812         | 6.6       | Regulating Thumb Screw                |           |
|   | 2196         | <u> </u>      | Roller I  | Presser, 4-in., coarse roller.        |           |
|   | 2197         | <b>-</b>      | "         | " " fine "                            |           |
|   | 2198         | 378           | **        | " 11-in. coarse "                     | 1 05      |
|   | 2199         |               | **        | " " fine "'                           | 1 05      |
|   | 1868         | 231           | " .       | with 652p and 1548 for 2196           | . 25      |
|   | 1841         |               | 44 .      | " " " " 2197                          | 25        |
|   | 1839         | <b>23</b> 1   | 61        | " 386р " " 2198                       | 40        |
|   | 1869         |               | **        | " · · · · · · · 2199                  | 40        |
|   | 2203         | 231           | "         | Arm for 2196 and 2197                 | 15        |
|   | 2204         | 231           | 64        | " " 2198 " 2199                       | . 15      |
|   | 440          | o 231         | 44        | " Adjusting Screw                     | 03        |
|   | 1547         | 231           | \$4       | " " Nut                               | 03        |
|   | 2206         | <b>2</b> 31   | 44        | " Bracket for 2196 and 2197           | . 20      |
|   | 4282         |               | 44        | " " " 2198 " 2199                     | . 20      |
|   | 316          | o <b>2</b> 31 | 64        | " " Screw Centre                      | . 03      |
|   | 1547         | $_{231}$      | **        | " " Nut                               | . 03      |
|   | 2205         | 231           | **        | " Lock Spring                         | 04        |
|   | 176          | 231           | ٠.        | " " Screw                             | . 03      |
|   | 1549         | 231           | **        | " " " Nut                             |           |
|   | 6028         | 217           | •Shuttle  | e, high point, with 2209 and 2211     | 1 00      |
|   | 2209         | 217           | 44        | Bobbin, solid                         | . 04      |
|   | 2210         | 217           | ÷:        | " '' light and hardened               | . 06      |
|   | 2211         | 217           | **        | " Retaining Spring                    | . 05      |
|   | <b>22</b> 12 | 217           | **        | " " Rivet, pe                         | r         |
|   |              |               | 100 .     | · · · · · · · · · · · · · · · · · · · | . 25      |
|   | 6058         |               | Shuttle   | e Body for 2211                       | 35        |
|   | *2075        | <u> </u>      | 44        | Cover                                 | . 35      |
|   | 2076         | 217           | ۰.        | " Hinge Pin                           | . 01      |
|   | 2078         | 217           | 64        | Delivery Eye Thread Guard             |           |
|   | 2080         | 217           | 4 6       | " " Rivet                             |           |
| • | 6029         | 867           | • •       | Driver and Feed Cam                   | . 75      |
|   | 2049         |               | 4.4       | " Pin                                 |           |
|   | 2082         | 217           | <b>44</b> | Main Spring                           | . 10      |