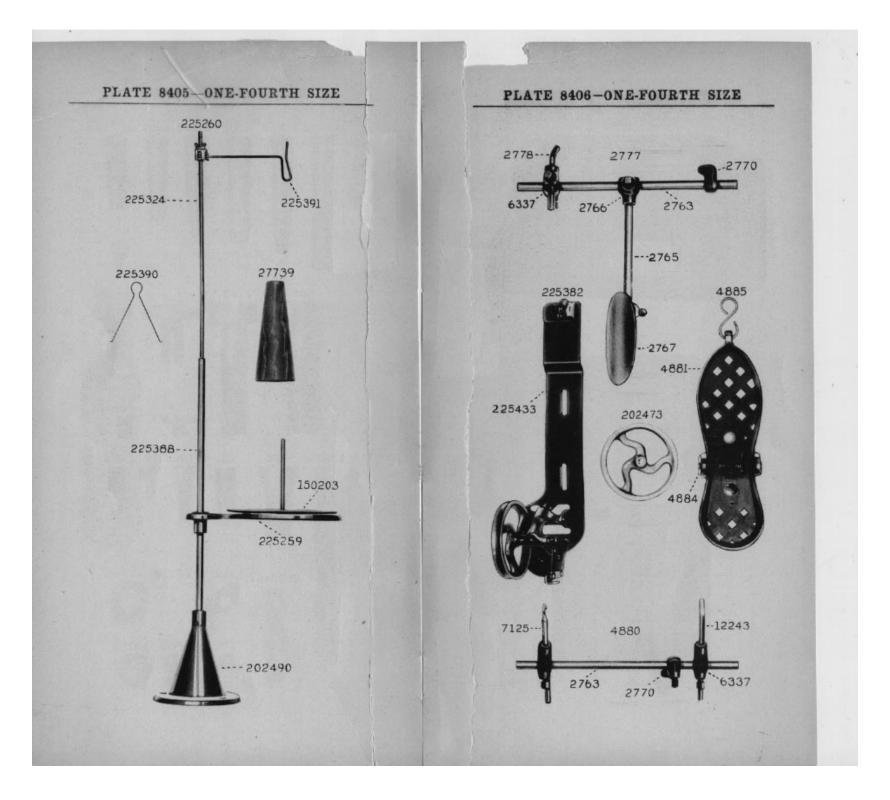

# MACHINE No. 44-90

FOR SEWING GAUGE GLOVES OF LIGHT, MEDIUM AND HEAVY LEATHER. HAS POSITIVE UPPER AND UNDER FEEDING MECHANISM AND ALTERNATING PRESSERS. SPEED 2200 R. P. M.

| No.    | Plate | Name                                                                                                |
|--------|-------|-----------------------------------------------------------------------------------------------------|
| •62881 |       | Arm with 11104, 15404 and two 15405                                                                 |
| 8582   | 8387  | Dowel Pin                                                                                           |
| 15783  | 8387  | " Oil Tube                                                                                          |
| 12453  | 8387  | " " for oiling intermediate                                                                         |
| 12454  | 8387  | Arm Oil Tube with 132590, for oiling                                                                |
| 24131  | 8387  | Thread Take-up Lever Link<br>Arm 011 Tube with 52045, for 011ing<br>Feed and Feed Lifting Eccentric |
| 11119  | 8387  | Arm 011 Tube 15783 with 52045,for 011-<br>ing Thread Take-up Lever and<br>Needle Bar Crank          |
| 52045  | 8387  | Arm Oil Tube Packing (wick)                                                                         |
| 132590 | 8387  | wick)                                                                                               |
| 748E   | 8387  | Screw (back).                                                                                       |
| 868E   | 8387  | (front)                                                                                             |
| 16511  | 22476 | " Shaft                                                                                             |
| •11104 |       | " Bushing (front)                                                                                   |
| 12357  | 22466 | Flanged Bushing (back)                                                                              |
| 448C   | 2552  | " " Set Screw                                                                                       |