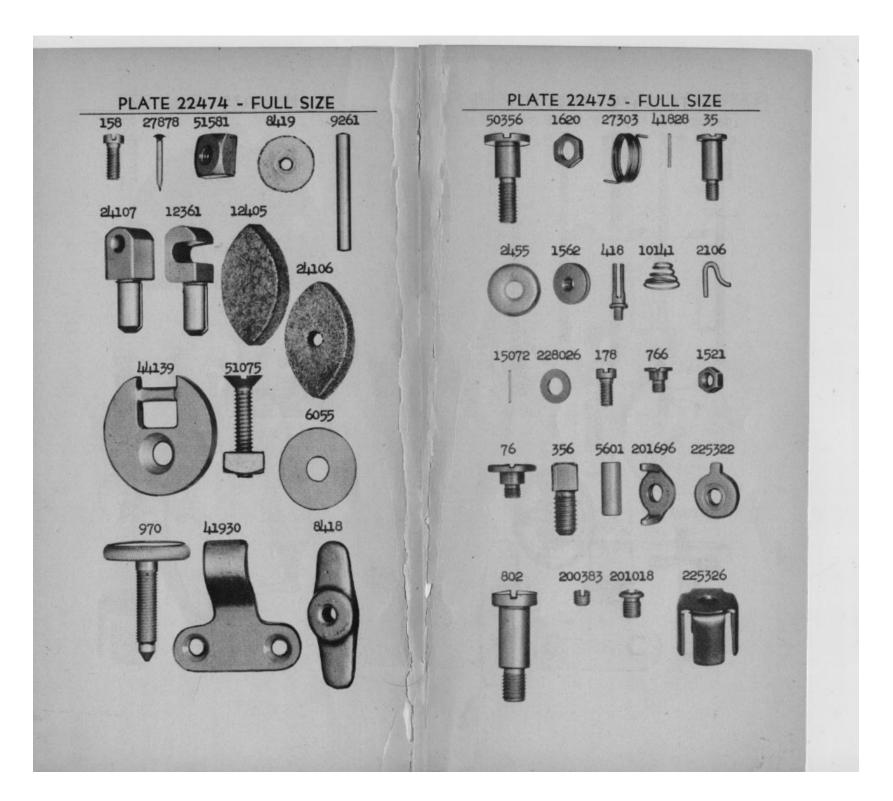

# INSTRUCTIONS FOR ORDERING

In ordering from this list, use ONLY the part NUMBER in the FIRST column. The number stamped on a Sewing Machine Part is in every case the number of the single part only. Every combination of parts sent out as such has its specific number, which, although not stamped on the parts, must be used when ordering the combination. Each number always indicates the SAME PART in whatever list it appears, or for whatever machine. The letters after some of the numbers indicate the style of finish only, as follows: A-Hardened, Polished, Nickel Plated and Buffed B-Polished, Nickel Plated and Buffed C-Hardened Only D-Polished Only E-Soft, Not Polished F-Hardened and Polished F.J-Hardened, Polished and Nickel Plated G-Bright Rumbled and Nickel Plated H-Blued J-Nickel Plated Only K-Hardened and Nickel Plated L-Brass Plated M-Oxidized N-Japanned, Dull P-Japanned, Bright R-Merlized T-Copper Plated T.A-Hardened, Polished, Copper and Nickel Plated and Buffed T.B-Copper and Nickel Plated and Polished T.J-Copper and Nickel Plated Only T.K-Hardened, Copper and Nickel Plated T.M-Copper Plated and Oxidized T.L-Copper and Brass Plated U-Zinc Plated V-Silver Plated W-Polished and Nickel Plated Y-Black Nickel Plated Only Z-Chromium Plated Z.B-Polished, Nickel Plated, Buffed and Chromium Plated Z.J-Nickel and Chromium Plated These letters MUST BE USED when they appear in the list; and AFTER the number as in the list. In this series: 1 to 1500, 50001 to 51500 and 140001 to 142000 are Screw Numbers 1501 to 1800 and 51501 to 51300 are Nut Numbers 1801 to 2000 and 51801 to 52000 are Roller Numbers 2001 to 50000 and 52001 to 140000 and 142001 to 190000 are Sewing Machine Parts, 190001 and upward are numbers of Electrical Parts. The figures in the second column refer only to the plates, illustrating the parts, and are NOT TO BE USED in ordering. Parts marked with an asterisk (\*) are furnished only when repairs are made at factory.