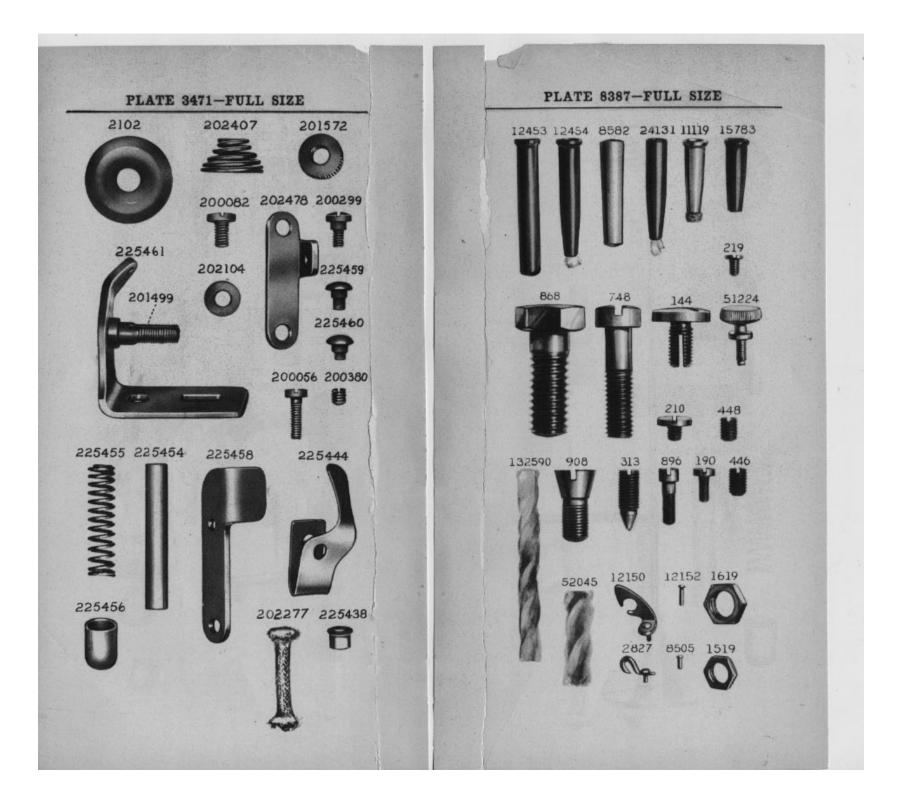

# MACHINE No. 44-90

FOR SEWING GAUGE GLOVES OF LIGHT, MEDIUM AND HEAVY LEATHER. HAS POSITIVE UPPER AND UNDER FEEDING MECHANISM AND ALTERNATING PRESSERS. SPEED 2200 R. P. M.

| No.    | Plate | Name                                                                                                |
|--------|-------|-----------------------------------------------------------------------------------------------------|
| •62881 |       | Arm with 11104, 15404 and two 15405                                                                 |
| 8582   | 8387  | Dowel Pin                                                                                           |
| 15783  | 8387  | " Oil Tube                                                                                          |
| 12453  | 8387  | " " for oiling intermediate                                                                         |
| 12454  | 8387  | Arm Oil Tube with 132590, for oiling                                                                |
| 24131  | 8387  | Thread Take-up Lever Link<br>Arm 011 Tube with 52045, for 011ing<br>Feed and Feed Lifting Eccentric |
| 11119  | 8387  | Arm 011 Tube 15783 with 52045,for 011-<br>ing Thread Take-up Lever and<br>Needle Bar Crank          |
| 52045  | 8387  | Arm Oil Tube Packing (wick)                                                                         |
| 132590 | 8387  | wick)                                                                                               |
| 748E   | 8387  | Screw (back).                                                                                       |
| 868E   | 8387  | (front)                                                                                             |
| 16511  | 22476 | " Shaft                                                                                             |
| •11104 |       | " Bushing (front)                                                                                   |
| 12357  | 22466 | Flanged Bushing (back)                                                                              |
| 448C   | 2552  | " " Set Screw                                                                                       |