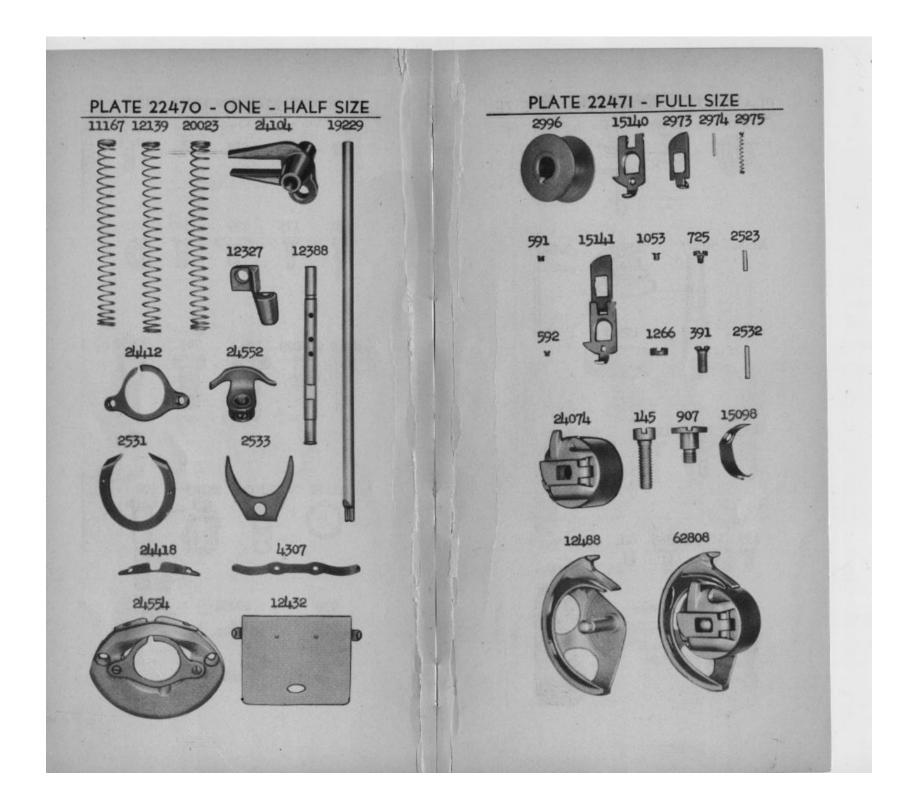

# INSTRUCTIONS FOR ORDERING

In ordering from this list, use ONLY the part NUMBER in the FIRST column. The number stamped on a Sewing Machine Part is in every case the number of the single part only. Every combination of parts sent out as such has its specific number, which, although not stamped on the parts, must be used when ordering the combination. Each number always indicates the SAME PART in whatever list it appears, or for whatever machine. The letters after some of the numbers indicate the style of finish only, as follows: A-Hardened, Polished, Nickel Plated and Buffed B-Polished, Nickel Plated and Buffed C-Hardened Only D-Polished Only E-Soft, Not Polished F-Hardened and Polished F.J-Hardened, Polished and Nickel Plated G-Bright Rumbled and Nickel Plated H-Blued J-Nickel Plated Only K-Hardened and Nickel Plated L-Brass Plated M-Oxidized N-Japanned, Dull P-Japanned, Bright R-Merlized T-Copper Plated T.A-Hardened, Polished, Copper and Nickel Plated and Buffed T.B-Copper and Nickel Plated and Polished T.J-Copper and Nickel Plated Only T.K-Hardened, Copper and Nickel Plated T.M-Copper Plated and Oxidized T.L-Copper and Brass Plated U-Zinc Plated V-Silver Plated W-Polished and Nickel Plated Y-Black Nickel Plated Only Z-Chromium Plated Z.B-Polished, Nickel Plated, Buffed and Chromium Plated Z.J-Nickel and Chromium Plated These letters MUST BE USED when they appear in the list; and AFTER the number as in the list. In this series: 1 to 1500, 50001 to 51500 and 140001 to 142000 are Screw Numbers 1501 to 1800 and 51501 to 51300 are Nut Numbers 1801 to 2000 and 51801 to 52000 are Roller Numbers 2001 to 50000 and 52001 to 140000 and 142001 to 190000 are Sewing Machine Parts, 190001 and upward are numbers of Electrical Parts. The figures in the second column refer only to the plates, illustrating the parts, and are NOT TO BE USED in ordering. Parts marked with an asterisk (\*) are furnished only when repairs are made at factory.