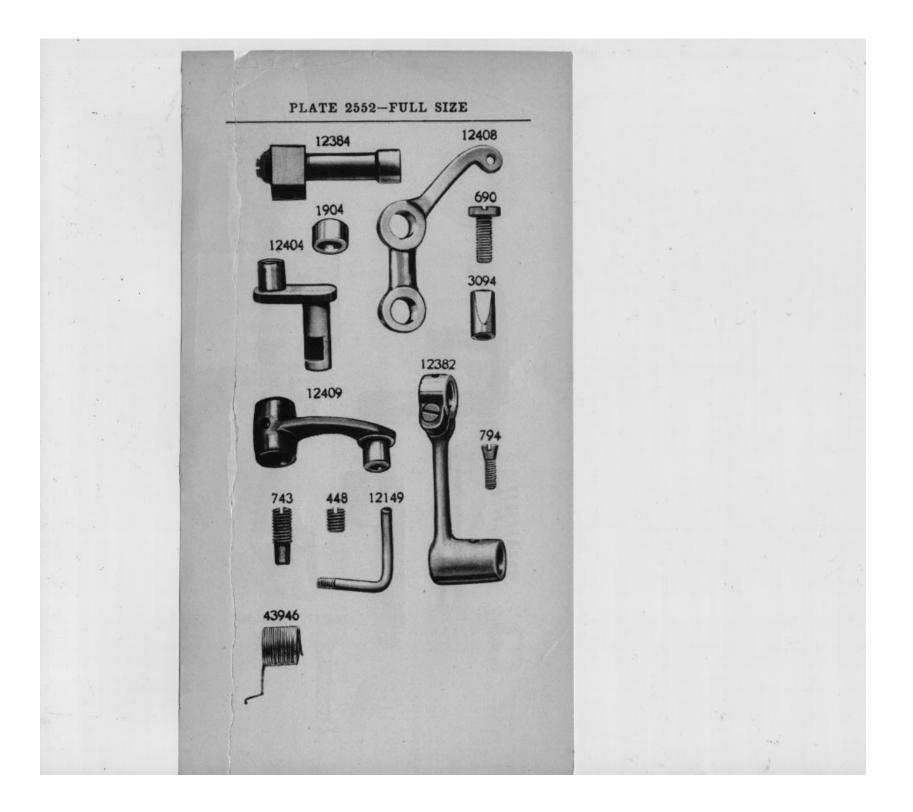

# MACHINE No. 44-90

FOR SEWING GAUGE GLOVES OF LIGHT, MEDIUM AND HEAVY LEATHER. HAS POSITIVE UPPER AND UNDER FEEDING MECHANISM AND ALTERNATING PRESSERS. SPEED 2200 R. P. M.

| No.    | Plate | Name                                                                                                |
|--------|-------|-----------------------------------------------------------------------------------------------------|
| •62881 |       | Arm with 11104, 15404 and two 15405                                                                 |
| 8582   | 8387  | Dowel Pin                                                                                           |
| 15783  | 8387  | " Oil Tube                                                                                          |
| 12453  | 8387  | " " for oiling intermediate                                                                         |
| 12454  | 8387  | Arm Oil Tube with 132590, for oiling                                                                |
| 24131  | 8387  | Thread Take-up Lever Link<br>Arm 011 Tube with 52045, for 011ing<br>Feed and Feed Lifting Eccentric |
| 11119  | 8387  | Arm 011 Tube 15783 with 52045,for 011-<br>ing Thread Take-up Lever and<br>Needle Bar Crank          |
| 52045  | 8387  | Arm Oil Tube Packing (wick)                                                                         |
| 132590 | 8387  | wick)                                                                                               |
| 748E   | 8387  | Screw (back).                                                                                       |
| 868E   | 8387  | (front)                                                                                             |
| 16511  | 22476 | " Shaft                                                                                             |
| •11104 |       | " Bushing (front)                                                                                   |
| 12357  | 22466 | Flanged Bushing (back)                                                                              |
| 448C   | 2552  | " " Set Screw                                                                                       |