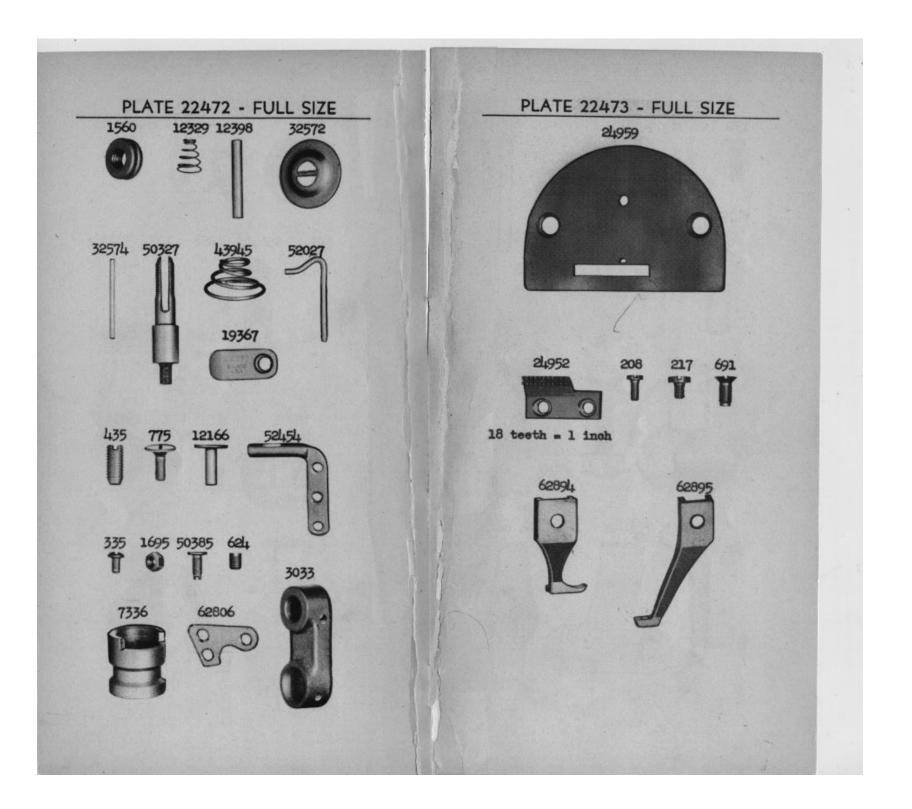

# INSTRUCTIONS FOR ORDERING

In ordering from this list, use ONLY the part NUMBER in the FIRST column. The number stamped on a Sewing Machine Part is in every case the number of the single part only. Every combination of parts sent out as such has its specific number, which, although not stamped on the parts, must be used when ordering the combination. Each number always indicates the SAME PART in whatever list it appears, or for whatever machine. The letters after some of the numbers indicate the style of finish only, as follows: A-Hardened, Polished, Nickel Plated and Buffed B-Polished, Nickel Plated and Buffed C-Hardened Only D-Polished Only E-Soft, Not Polished F-Hardened and Polished F.J-Hardened, Polished and Nickel Plated G-Bright Rumbled and Nickel Plated H-Blued J-Nickel Plated Only K-Hardened and Nickel Plated L-Brass Plated M-Oxidized N-Japanned, Dull P-Japanned, Bright R-Merlized T-Copper Plated T.A-Hardened, Polished, Copper and Nickel Plated and Buffed T.B-Copper and Nickel Plated and Polished T.J-Copper and Nickel Plated Only T.K-Hardened, Copper and Nickel Plated T.M-Copper Plated and Oxidized T.L-Copper and Brass Plated U-Zinc Plated V-Silver Plated W-Polished and Nickel Plated Y-Black Nickel Plated Only Z-Chromium Plated Z.B-Polished, Nickel Plated, Buffed and Chromium Plated Z.J-Nickel and Chromium Plated These letters MUST BE USED when they appear in the list; and AFTER the number as in the list. In this series: 1 to 1500, 50001 to 51500 and 140001 to 142000 are Screw Numbers 1501 to 1800 and 51501 to 51300 are Nut Numbers 1801 to 2000 and 51801 to 52000 are Roller Numbers 2001 to 50000 and 52001 to 140000 and 142001 to 190000 are Sewing Machine Parts, 190001 and upward are numbers of Electrical Parts. The figures in the second column refer only to the plates, illustrating the parts, and are NOT TO BE USED in ordering. Parts marked with an asterisk (\*) are furnished only when repairs are made at factory.