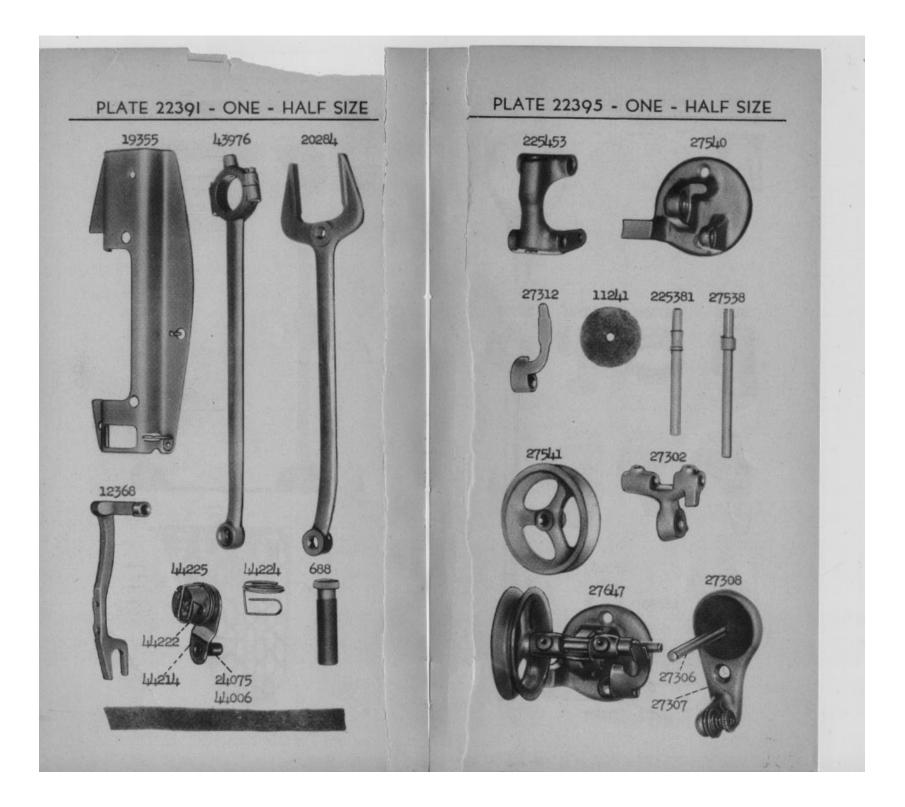

# INSTRUCTIONS FOR ORDERING

In ordering from this list, use ONLY the part NUMBER in the FIRST column. The number stamped on a Sewing Machine Part is in every case the number of the single part only. Every combination of parts sent out as such has its specific number, which, although not stamped on the parts, must be used when ordering the combination. Each number always indicates the SAME PART in whatever list it appears, or for whatever machine. The letters after some of the numbers indicate the style of finish only, as follows: A-Hardened, Polished, Nickel Plated and Buffed B-Polished, Nickel Plated and Buffed C-Hardened Only D-Polished Only E-Soft, Not Polished F-Hardened and Polished F.J-Hardened, Polished and Nickel Plated G-Bright Rumbled and Nickel Plated H-Blued J-Nickel Plated Only K-Hardened and Nickel Plated L-Brass Plated M-Oxidized N-Japanned, Dull P-Japanned, Bright R-Merlized T-Copper Plated T.A-Hardened, Polished, Copper and Nickel Plated and Buffed T.B-Copper and Nickel Plated and Polished T.J-Copper and Nickel Plated Only T.K-Hardened, Copper and Nickel Plated T.M-Copper Plated and Oxidized T.L-Copper and Brass Plated U-Zinc Plated V-Silver Plated W-Polished and Nickel Plated Y-Black Nickel Plated Only Z-Chromium Plated Z.B-Polished, Nickel Plated, Buffed and Chromium Plated Z.J-Nickel and Chromium Plated These letters MUST BE USED when they appear in the list; and AFTER the number as in the list. In this series: 1 to 1500, 50001 to 51500 and 140001 to 142000 are Screw Numbers 1501 to 1800 and 51501 to 51300 are Nut Numbers 1801 to 2000 and 51801 to 52000 are Roller Numbers 2001 to 50000 and 52001 to 140000 and 142001 to 190000 are Sewing Machine Parts, 190001 and upward are numbers of Electrical Parts. The figures in the second column refer only to the plates, illustrating the parts, and are NOT TO BE USED in ordering. Parts marked with an asterisk (\*) are furnished only when repairs are made at factory.