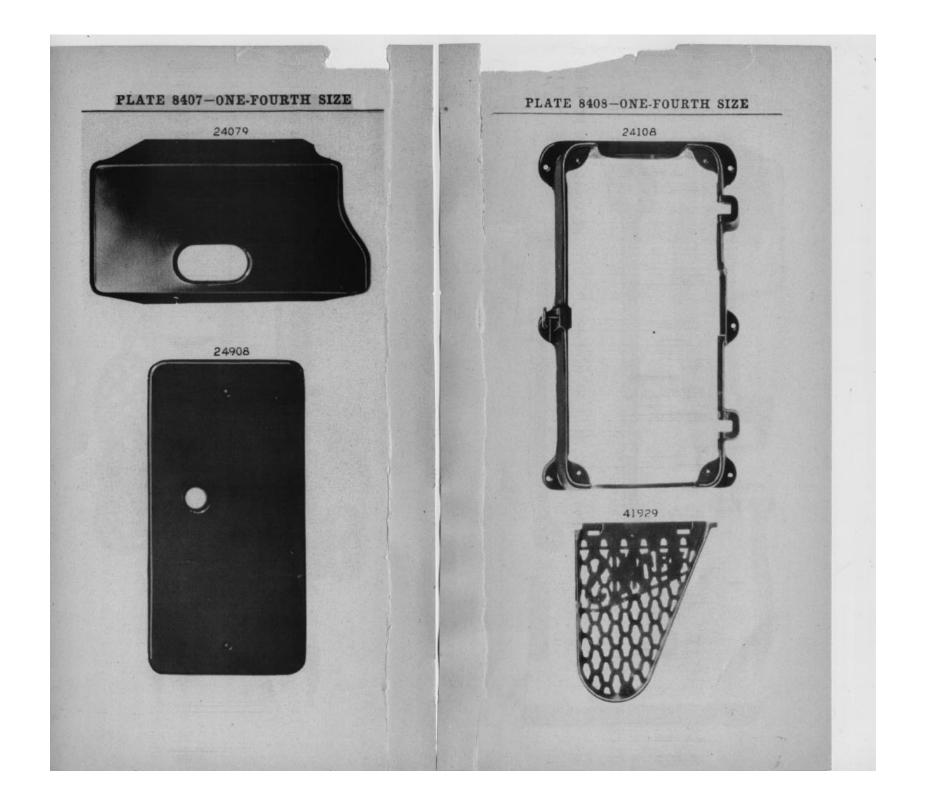

# INSTRUCTIONS FOR ORDERING

In ordering from this list, use ONLY the part NUMBER in the FIRST column. The number stamped on a Sewing Machine Part is in every case the number of the single part only. Every combination of parts sent out as such has its specific number, which, although not stamped on the parts, must be used when ordering the combination. Each number always indicates the SAME PART in whatever list it appears, or for whatever machine. The letters after some of the numbers indicate the style of finish only, as follows: A-Hardened, Polished, Nickel Plated and Buffed B-Polished, Nickel Plated and Buffed C-Hardened Only D-Polished Only E-Soft, Not Polished F-Hardened and Polished F.J-Hardened, Polished and Nickel Plated G-Bright Rumbled and Nickel Plated H-Blued J-Nickel Plated Only K-Hardened and Nickel Plated L-Brass Plated M-Oxidized N-Japanned, Dull P-Japanned, Bright R-Merlized T-Copper Plated T.A-Hardened, Polished, Copper and Nickel Plated and Buffed T.B-Copper and Nickel Plated and Polished T.J-Copper and Nickel Plated Only T.K-Hardened, Copper and Nickel Plated T.M-Copper Plated and Oxidized T.L-Copper and Brass Plated U-Zinc Plated V-Silver Plated W-Polished and Nickel Plated Y-Black Nickel Plated Only Z-Chromium Plated Z.B-Polished, Nickel Plated, Buffed and Chromium Plated Z.J-Nickel and Chromium Plated These letters MUST BE USED when they appear in the list; and AFTER the number as in the list. In this series: 1 to 1500, 50001 to 51500 and 140001 to 142000 are Screw Numbers 1501 to 1800 and 51501 to 51300 are Nut Numbers 1801 to 2000 and 51801 to 52000 are Roller Numbers 2001 to 50000 and 52001 to 140000 and 142001 to 190000 are Sewing Machine Parts, 190001 and upward are numbers of Electrical Parts. The figures in the second column refer only to the plates, illustrating the parts, and are NOT TO BE USED in ordering. Parts marked with an asterisk (\*) are furnished only when repairs are made at factory.