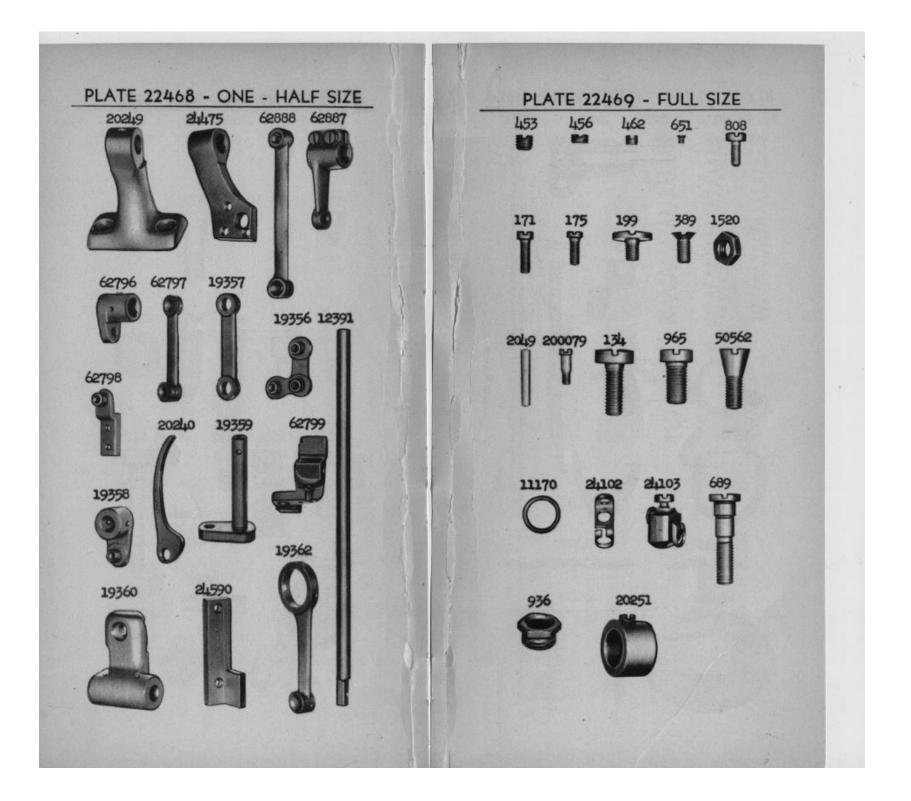

# INSTRUCTIONS FOR ORDERING

In ordering from this list, use ONLY the part NUMBER in the FIRST column. The number stamped on a Sewing Machine Part is in every case the number of the single part only. Every combination of parts sent out as such has its specific number, which, although not stamped on the parts, must be used when ordering the combination. Each number always indicates the SAME PART in whatever list it appears, or for whatever machine. The letters after some of the numbers indicate the style of finish only, as follows: A-Hardened, Polished, Nickel Plated and Buffed B-Polished, Nickel Plated and Buffed C-Hardened Only D-Polished Only E-Soft, Not Polished F-Hardened and Polished F.J-Hardened, Polished and Nickel Plated G-Bright Rumbled and Nickel Plated H-Blued J-Nickel Plated Only K-Hardened and Nickel Plated L-Brass Plated M-Oxidized N-Japanned, Dull P-Japanned, Bright R-Merlized T-Copper Plated T.A-Hardened, Polished, Copper and Nickel Plated and Buffed T.B-Copper and Nickel Plated and Polished T.J-Copper and Nickel Plated Only T.K-Hardened, Copper and Nickel Plated T.M-Copper Plated and Oxidized T.L-Copper and Brass Plated U-Zinc Plated V-Silver Plated W-Polished and Nickel Plated Y-Black Nickel Plated Only Z-Chromium Plated Z.B-Polished, Nickel Plated, Buffed and Chromium Plated Z.J-Nickel and Chromium Plated These letters MUST BE USED when they appear in the list; and AFTER the number as in the list. In this series: 1 to 1500, 50001 to 51500 and 140001 to 142000 are Screw Numbers 1501 to 1800 and 51501 to 51300 are Nut Numbers 1801 to 2000 and 51801 to 52000 are Roller Numbers 2001 to 50000 and 52001 to 140000 and 142001 to 190000 are Sewing Machine Parts, 190001 and upward are numbers of Electrical Parts. The figures in the second column refer only to the plates, illustrating the parts, and are NOT TO BE USED in ordering. Parts marked with an asterisk (\*) are furnished only when repairs are made at factory.