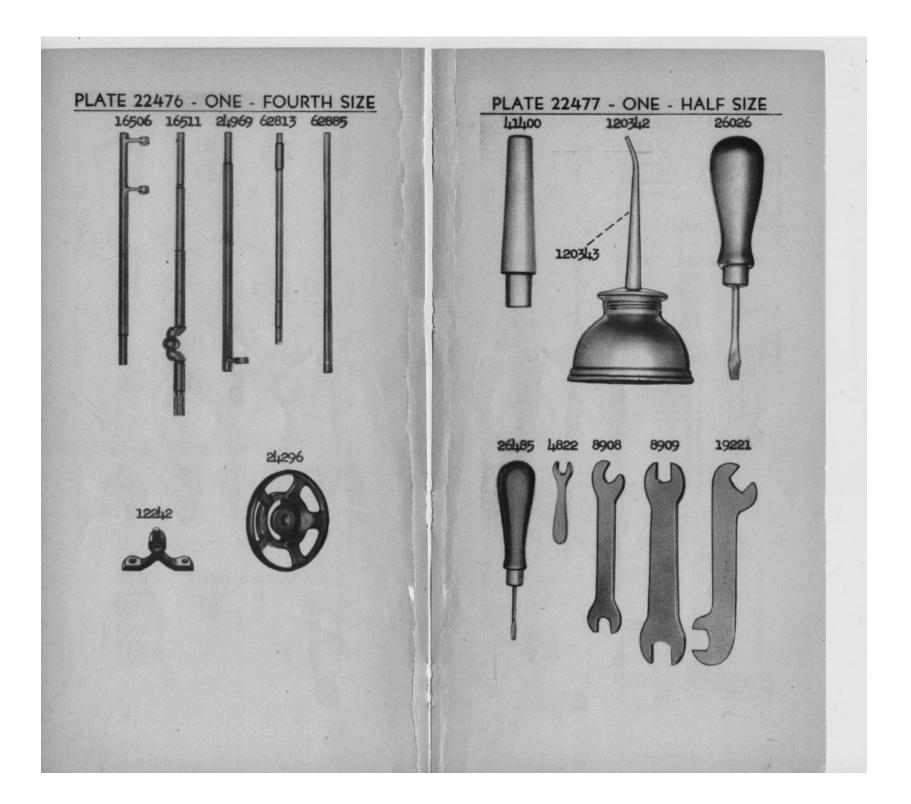

# INSTRUCTIONS FOR ORDERING

In ordering from this list, use ONLY the part NUMBER in the FIRST column. The number stamped on a Sewing Machine Part is in every case the number of the single part only. Every combination of parts sent out as such has its specific number, which, although not stamped on the parts, must be used when ordering the combination. Each number always indicates the SAME PART in whatever list it appears, or for whatever machine. The letters after some of the numbers indicate the style of finish only, as follows: A-Hardened, Polished, Nickel Plated and Buffed B-Polished, Nickel Plated and Buffed C-Hardened Only D-Polished Only E-Soft, Not Polished F-Hardened and Polished F.J-Hardened, Polished and Nickel Plated G-Bright Rumbled and Nickel Plated H-Blued J-Nickel Plated Only K-Hardened and Nickel Plated L-Brass Plated M-Oxidized N-Japanned, Dull P-Japanned, Bright R-Merlized T-Copper Plated T.A-Hardened, Polished, Copper and Nickel Plated and Buffed T.B-Copper and Nickel Plated and Polished T.J-Copper and Nickel Plated Only T.K-Hardened, Copper and Nickel Plated T.M-Copper Plated and Oxidized T.L-Copper and Brass Plated U-Zinc Plated V-Silver Plated W-Polished and Nickel Plated Y-Black Nickel Plated Only Z-Chromium Plated Z.B-Polished, Nickel Plated, Buffed and Chromium Plated Z.J-Nickel and Chromium Plated These letters MUST BE USED when they appear in the list; and AFTER the number as in the list. In this series: 1 to 1500, 50001 to 51500 and 140001 to 142000 are Screw Numbers 1501 to 1800 and 51501 to 51300 are Nut Numbers 1801 to 2000 and 51801 to 52000 are Roller Numbers 2001 to 50000 and 52001 to 140000 and 142001 to 190000 are Sewing Machine Parts, 190001 and upward are numbers of Electrical Parts. The figures in the second column refer only to the plates, illustrating the parts, and are NOT TO BE USED in ordering. Parts marked with an asterisk (\*) are furnished only when repairs are made at factory.