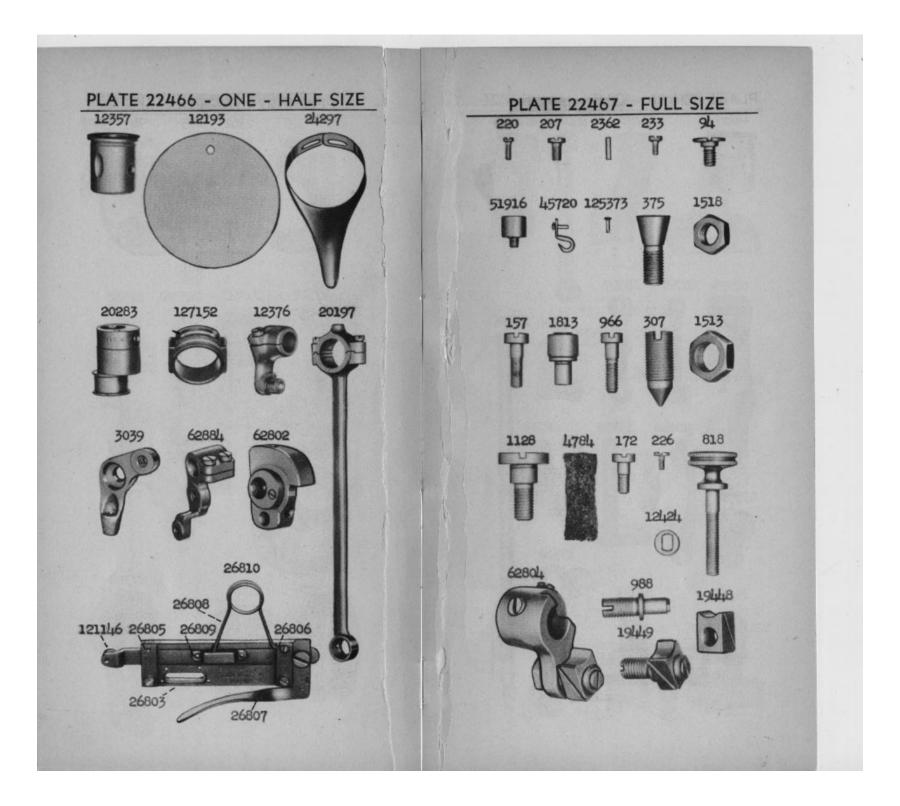

# INSTRUCTIONS FOR ORDERING

In ordering from this list, use ONLY the part NUMBER in the FIRST column. The number stamped on a Sewing Machine Part is in every case the number of the single part only. Every combination of parts sent out as such has its specific number, which, although not stamped on the parts, must be used when ordering the combination. Each number always indicates the SAME PART in whatever list it appears, or for whatever machine. The letters after some of the numbers indicate the style of finish only, as follows: A-Hardened, Polished, Nickel Plated and Buffed B-Polished, Nickel Plated and Buffed C-Hardened Only D-Polished Only E-Soft, Not Polished F-Hardened and Polished F.J-Hardened, Polished and Nickel Plated G-Bright Rumbled and Nickel Plated H-Blued J-Nickel Plated Only K-Hardened and Nickel Plated L-Brass Plated M-Oxidized N-Japanned, Dull P-Japanned, Bright R-Merlized T-Copper Plated T.A-Hardened, Polished, Copper and Nickel Plated and Buffed T.B-Copper and Nickel Plated and Polished T.J-Copper and Nickel Plated Only T.K-Hardened, Copper and Nickel Plated T.M-Copper Plated and Oxidized T.L-Copper and Brass Plated U-Zinc Plated V-Silver Plated W-Polished and Nickel Plated Y-Black Nickel Plated Only Z-Chromium Plated Z.B-Polished, Nickel Plated, Buffed and Chromium Plated Z.J-Nickel and Chromium Plated These letters MUST BE USED when they appear in the list; and AFTER the number as in the list. In this series: 1 to 1500, 50001 to 51500 and 140001 to 142000 are Screw Numbers 1501 to 1800 and 51501 to 51300 are Nut Numbers 1801 to 2000 and 51801 to 52000 are Roller Numbers 2001 to 50000 and 52001 to 140000 and 142001 to 190000 are Sewing Machine Parts, 190001 and upward are numbers of Electrical Parts. The figures in the second column refer only to the plates, illustrating the parts, and are NOT TO BE USED in ordering. Parts marked with an asterisk (\*) are furnished only when repairs are made at factory.