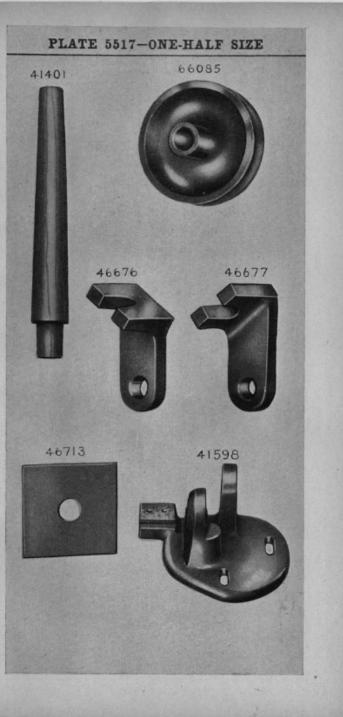

# LIST OF PARTS COMPLETE

7

# MACHINE No. 51-1

FOR MAKING BARS 1/8 TO 1/4 INCH LONG. SIX LONG AND TEN CROSS STITCHES.

| NO. PLATE   | NAME                                |
|-------------|-------------------------------------|
| *14274      | Arm with 283p and 14275             |
| 2002 - 629  | " Dowel Pin                         |
| 123E 5507   | " Screw                             |
| 14255 - 634 | " Shaft                             |
| 21634 5501  | " " Flanged Bushing                 |
| 437c 629    | " " " Adjusting                     |
|             | Screw                               |
| 1517 E 630  | Arm Shaft Flanged Bushing Adjusting |
|             | Screw Nut.                          |
| 448c 5507   | Arm Shaft Flanged Bushing Set Screw |
| 1069d 5507  | " " Screw                           |
| *14275 —    | " Side Plate                        |
| 283d 630    | " " " Thumb Screw                   |
| 12403 - 629 | " Spool Pin and Thread Eyelet       |
| 8879 - 640  | " " " Washer (cloth)                |
| *14276      | Bed                                 |