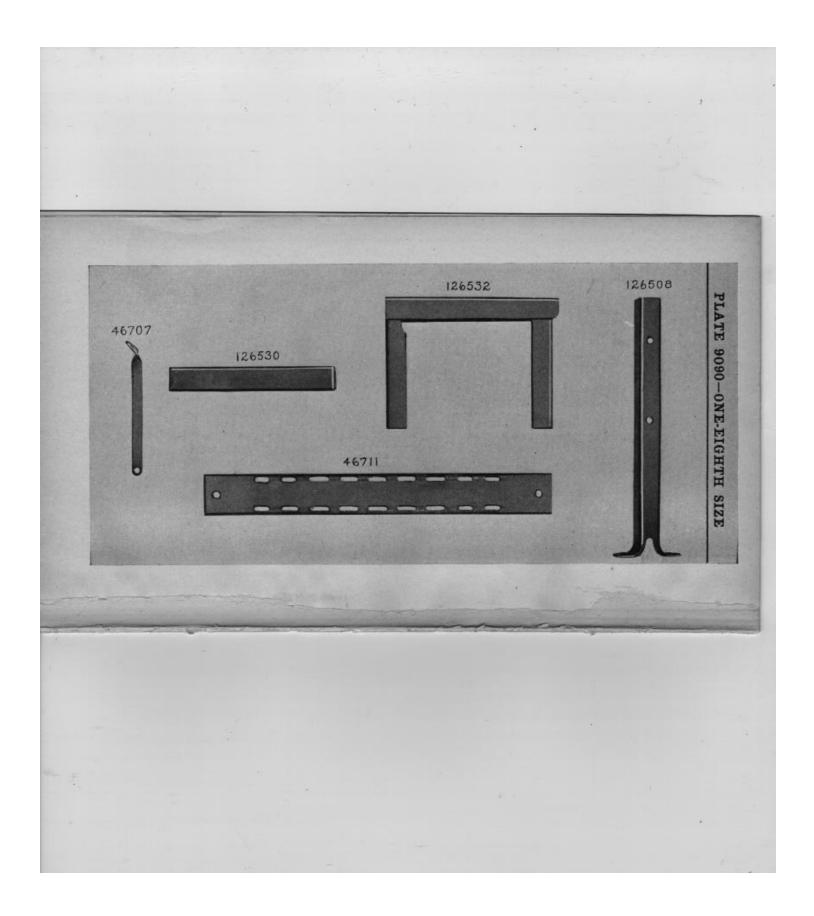

achments and Accessories)..... 120347 5511 Oiler Spout, 9 in. long, for 120346..... 126508 9090 Leg for 126758..... 126509 5515 " Bolt Nut Socket Washer for 126758 126509 5515 LegCross Member Bolt NutSocket Washer for 126758.... 126509 5515 Rail Bolt Nut Socket Washer for 126758 9090 Leg Cross Member, 151/2 in. long, for 126530 126758 ..... 126532 9090 Rail, 16 in. long, for 126758..... 126758 — Leg with Rail complete, for 25297, Nos. 126530, 126532, two 126508, three 12620 and four each 51057 R and 126509..... — Pulley Shaft for 14231..... 126928

Genuine Singer Needles and their Containers are marked with the Company's Trade Mark "SIMANCO." 1

> Needles in Containers marked "For Singer Machines" are not Singer made needles.

2