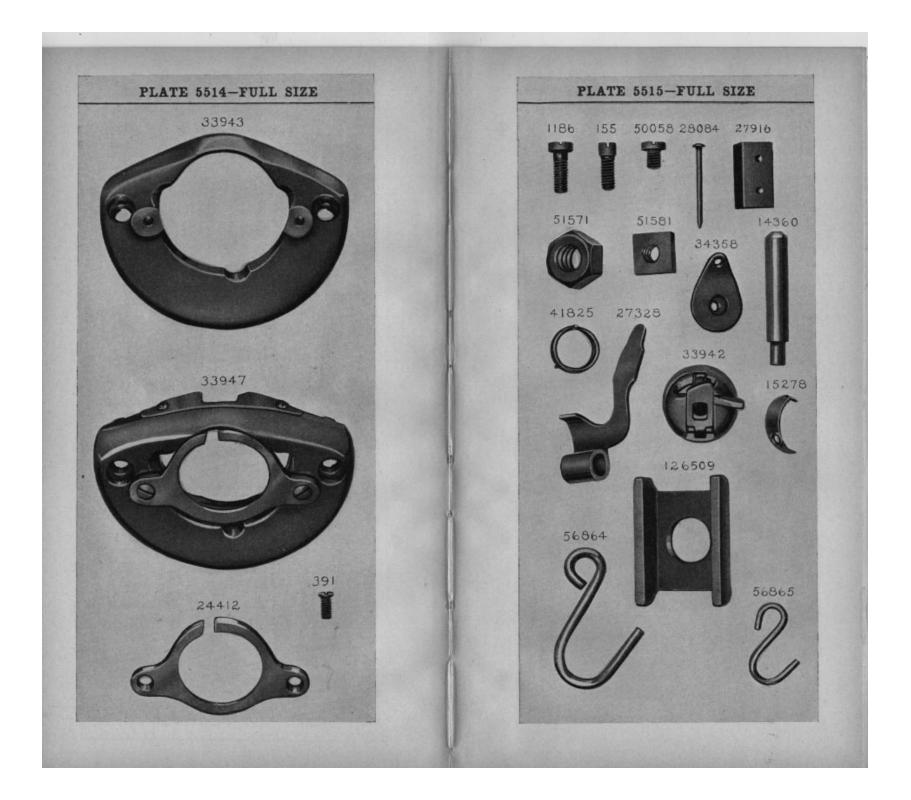

# LIST OF PARTS COMPLETE

7

# MACHINE No. 51-1

FOR MAKING BARS 1/8 TO 1/4 INCH LONG. SIX LONG AND TEN CROSS STITCHES.

| NO. PLATE   | NAME                                |
|-------------|-------------------------------------|
| *14274      | Arm with 283p and 14275             |
| 2002 - 629  | " Dowel Pin                         |
| 123E 5507   | " Screw                             |
| 14255 - 634 | " Shaft                             |
| 21634 5501  | " " Flanged Bushing                 |
| 437c 629    | " " " Adjusting                     |
|             | Screw                               |
| 1517 E 630  | Arm Shaft Flanged Bushing Adjusting |
|             | Screw Nut.                          |
| 448c 5507   | Arm Shaft Flanged Bushing Set Screw |
| 1069d 5507  | " " Screw                           |
| *14275 —    | " Side Plate                        |
| 283d 630    | " " " Thumb Screw                   |
| 12403 - 629 | " Spool Pin and Thread Eyelet       |
| 8879 - 640  | " " " Washer (cloth)                |
| *14276      | Bed                                 |