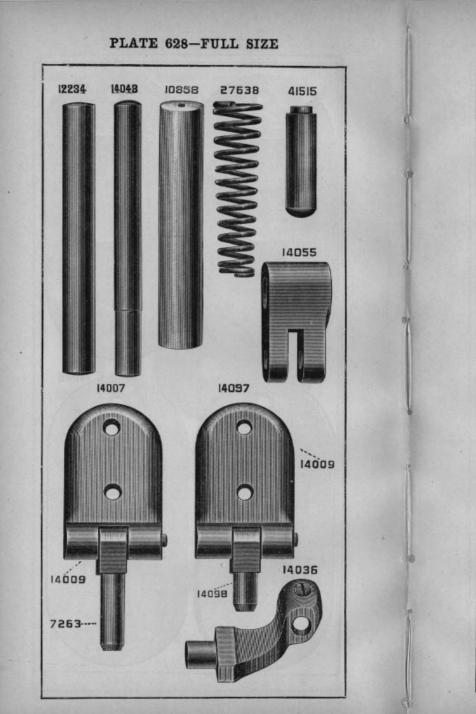

# MACHINE No. 51-1

FOR MAKING BARS 1/8 TO 1/4 INCH LONG. SIX LONG AND TEN CROSS STITCHES.

| NO. PLATE   | NAME                                |
|-------------|-------------------------------------|
| *14274      | Arm with 283p and 14275             |
| 2002 - 629  | " Dowel Pin                         |
| 123E 5507   | " Screw                             |
| 14255 - 634 | " Shaft                             |
| 21634 5501  | " " Flanged Bushing                 |
| 437c 629    | " " " Adjusting                     |
|             | Screw                               |
| 1517 E 630  | Arm Shaft Flanged Bushing Adjusting |
|             | Screw Nut.                          |
| 448c 5507   | Arm Shaft Flanged Bushing Set Screw |
| 1069d 5507  | " " Screw                           |
| *14275 —    | " Side Plate                        |
| 283d 630    | " " " Thumb Screw                   |
| 12403 - 629 | " Spool Pin and Thread Eyelet       |
| 8879 - 640  | " " " Washer (cloth)                |
| *14276      | Bed                                 |