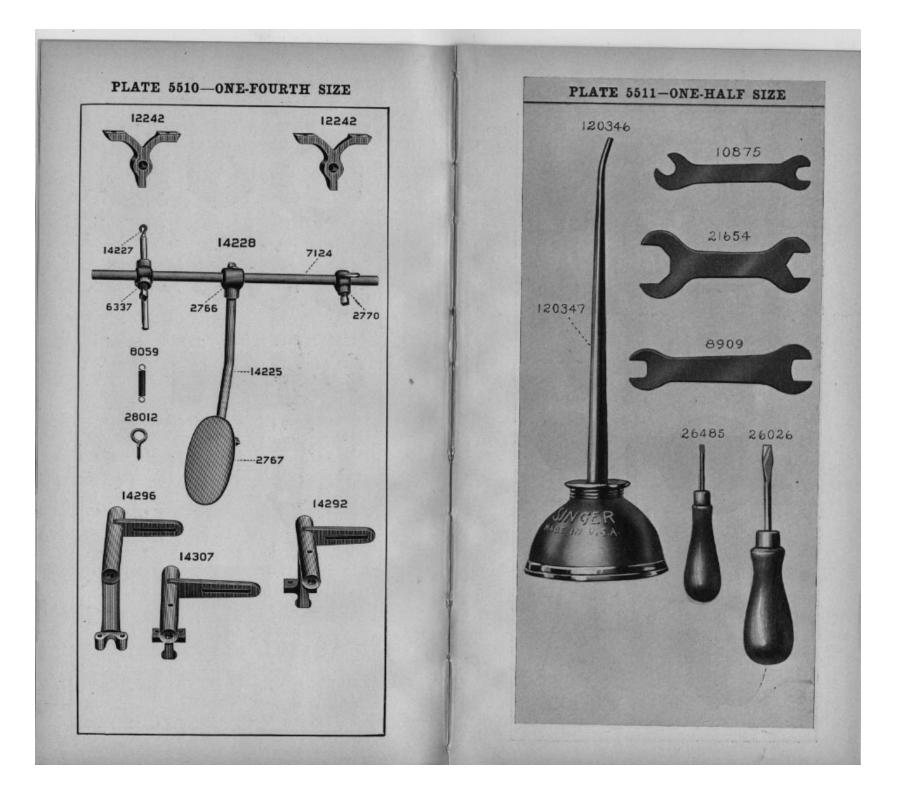

# **INSTRUCTIONS FOR ORDERING**

In ordering from this list, use ONLY the part NUMBER in the FIRST column.

The number stamped on a Sewing Machine part is in every case the number of the single part only.

Every combination of parts sent out as such has its specific number, which, although not stamped on the parts, must be used when ordering the combination.

Each number always indicates the SAME PART in whatever list it appears, or for whatever machine.

The letters after some of the numbers indicate the style of finish only, as follows:

A-Hardened, Polished, Nickel Plated and Buffed

B-Polished, Nickel Plated and Buffed C-Hardened Only D-Polished Only

E--Soft, Not Polished

F-Hardened and Polished

H—Blued J—Nickel Plated Only

- K-Hardened and Nickel Plated
- L-Brass Plated

M-Oxidized

P-Japanned

R-Merlized

T--Copper Plated

T.-Copper Plated
T. A.—Hardened, Polished, Copper and Nickel Plated and Buffed.
T. B.—Copper and Nickel Plated and Polished.
T. J.—Copper and Nickel Plated Only.
T. K.—Hardened, Copper and Nickel Plated.
T. M.—Copper Plated and Oxidized.
U.—Zinc Plated
V.—Silver Plated
W.—Solished and Nickel Plated

- W-Polished and Nickel Plated

Z-Chromium Plated

These letters MUST BE USED when they appear in the list; and AFTER the number as in the list.

In this series:

1 to 1500 and 50001 to 51500 are Screw Numbers. 1501 to 1800 and 51501 to 51800 are Nut Numbers. 1801 to 2000 and 51801 to 52000 are Roller Numbers. 2001 to 50000 and 52001 and upward are numbers of

Machine Parts.

The figures in the second column refer only to the plates, illustrating the parts, and are NOT TO BE USED in ordering. Parts marked with an asterisk (\*) are furnished only when

repairs are made at factory.

When ordering parts which differ as to Gauge (the distance between seams) the Gauge, as well as the Number must be given on order.