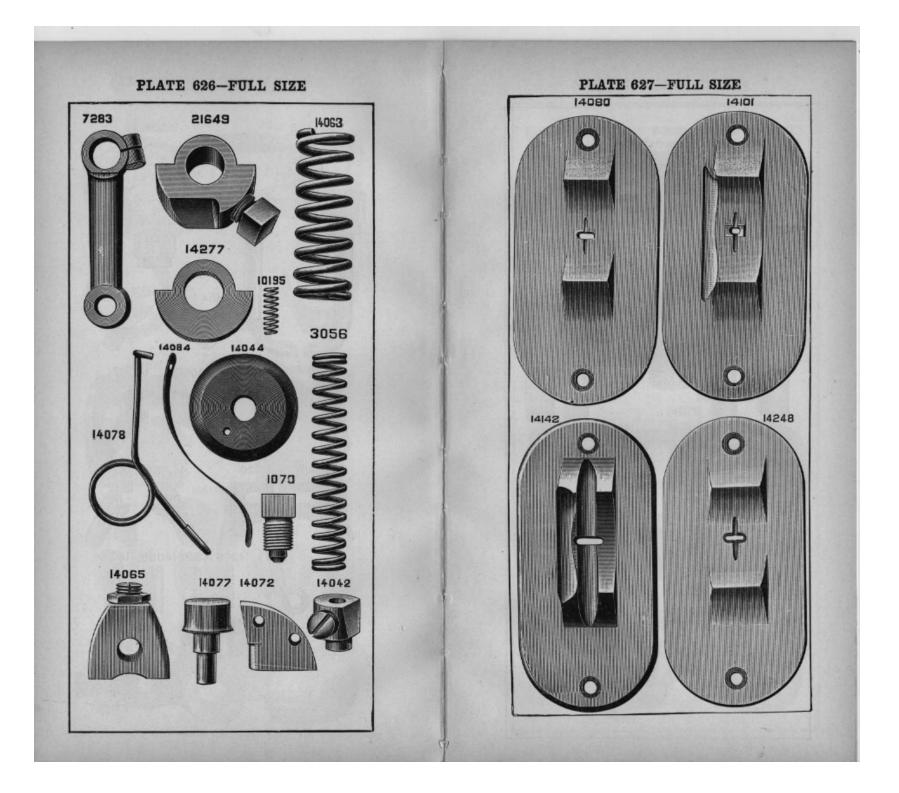

. 120346 5511 Oiler (copper plated) with 120347 (Attachments and Accessories)..... 120347 5511 Oiler Spout, 9 in. long, for 120346..... 126508 9090 Leg for 126758..... 126509 5515 " Bolt Nut Socket Washer for 126758 126509 5515 LegCross Member Bolt NutSocket Washer for 126758.... 126509 5515 Rail Bolt Nut Socket Washer for 126758 9090 Leg Cross Member, 151/2 in. long, for 126530 126758 ..... 126532 9090 Rail, 16 in. long, for 126758..... 126758 — Leg with Rail complete, for 25297, Nos. 126530, 126532, two 126508, three 12620 and four each 51057 R and 126509..... — Pulley Shaft for 14231..... 126928

Genuine Singer Needles and their Containers are marked with the Company's Trade Mark "SIMANCO." 1

> Needles in Containers marked "For Singer Machines" are not Singer made needles.

2