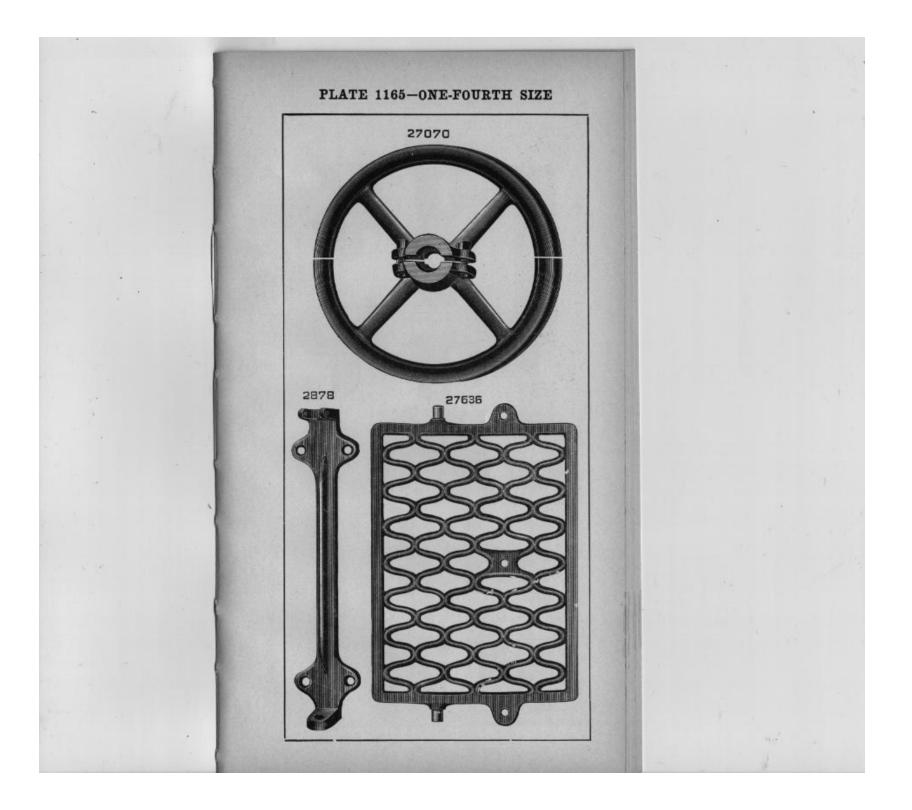

opper plated) with 120347 (Attachments and Accessories)..... 120347 5511 Oiler Spout, 9 in. long, for 120346..... 126508 9090 Leg for 126758..... 126509 5515 " Bolt Nut Socket Washer for 126758 126509 5515 LegCross Member Bolt NutSocket Washer for 126758.... 126509 5515 Rail Bolt Nut Socket Washer for 126758 9090 Leg Cross Member, 151/2 in. long, for 126530 126758 ..... 126532 9090 Rail, 16 in. long, for 126758..... 126758 — Leg with Rail complete, for 25297, Nos. 126530, 126532, two 126508, three 12620 and four each 51057 R and 126509..... — Pulley Shaft for 14231..... 126928

Genuine Singer Needles and their Containers are marked with the Company's Trade Mark "SIMANCO." 1

> Needles in Containers marked "For Singer Machines" are not Singer made needles.

2