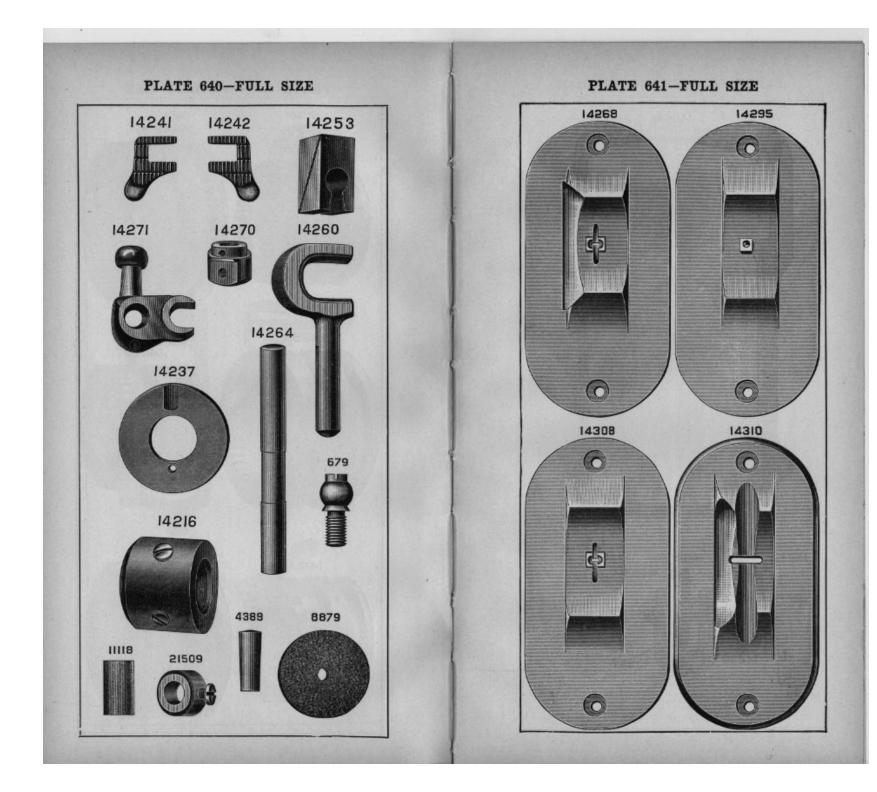

ler (copper plated) with 120347 (Attachments and Accessories)..... 120347 5511 Oiler Spout, 9 in. long, for 120346..... 126508 9090 Leg for 126758..... 126509 5515 " Bolt Nut Socket Washer for 126758 126509 5515 LegCross Member Bolt NutSocket Washer for 126758.... 126509 5515 Rail Bolt Nut Socket Washer for 126758 9090 Leg Cross Member, 151/2 in. long, for 126530 126758 ..... 126532 9090 Rail, 16 in. long, for 126758..... 126758 — Leg with Rail complete, for 25297, Nos. 126530, 126532, two 126508, three 12620 and four each 51057 R and 126509..... — Pulley Shaft for 14231..... 126928

Genuine Singer Needles and their Containers are marked with the Company's Trade Mark "SIMANCO." 1

> Needles in Containers marked "For Singer Machines" are not Singer made needles.

2