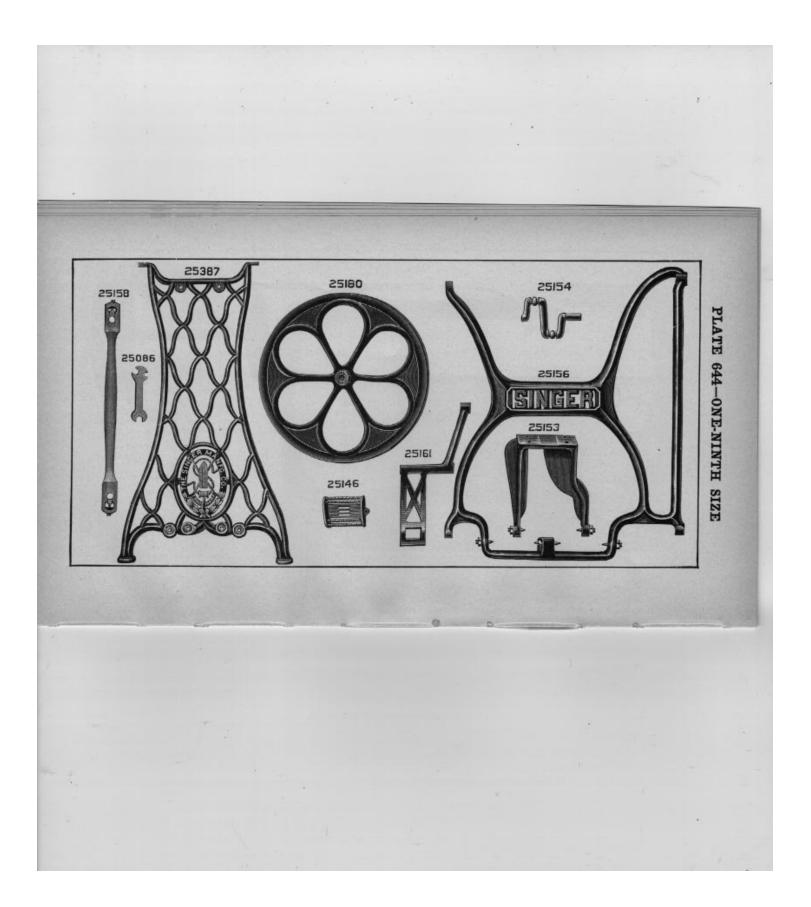

(copper plated) with 120347 (Attachments and Accessories)..... 120347 5511 Oiler Spout, 9 in. long, for 120346..... 126508 9090 Leg for 126758..... 126509 5515 " Bolt Nut Socket Washer for 126758 126509 5515 LegCross Member Bolt NutSocket Washer for 126758.... 126509 5515 Rail Bolt Nut Socket Washer for 126758 9090 Leg Cross Member, 151/2 in. long, for 126530 126758 ..... 126532 9090 Rail, 16 in. long, for 126758..... 126758 — Leg with Rail complete, for 25297, Nos. 126530, 126532, two 126508, three 12620 and four each 51057 R and 126509..... — Pulley Shaft for 14231..... 126928

Genuine Singer Needles and their Containers are marked with the Company's Trade Mark "SIMANCO." 1

> Needles in Containers marked "For Singer Machines" are not Singer made needles.

2