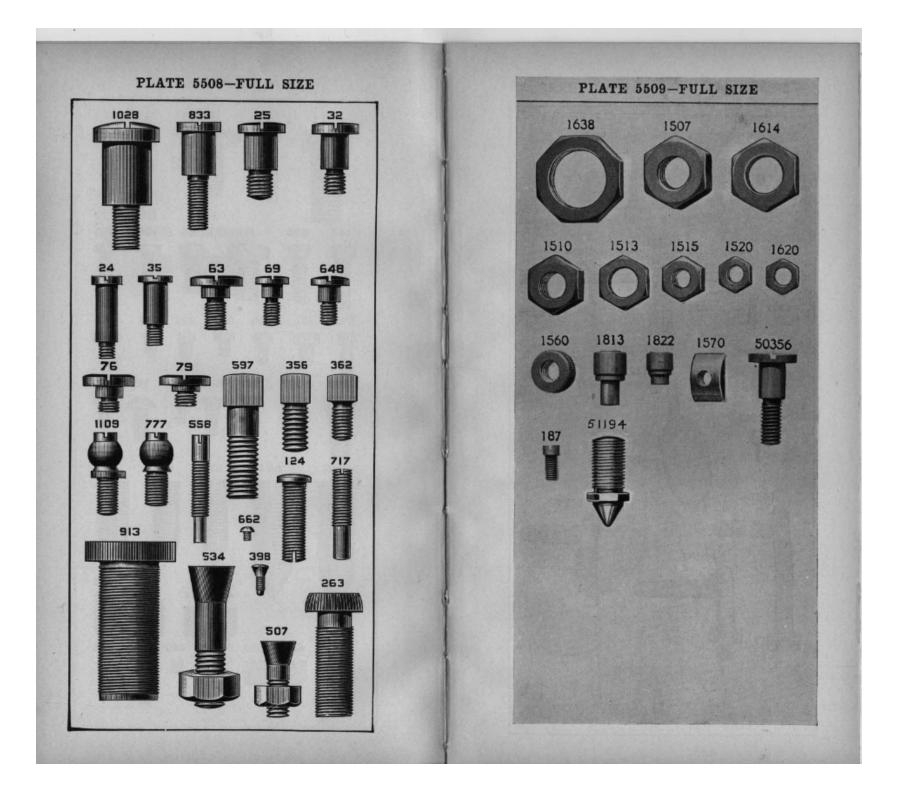

# **INSTRUCTIONS FOR ORDERING**

In ordering from this list, use ONLY the part NUMBER in the FIRST column.

The number stamped on a Sewing Machine part is in every case the number of the single part only.

Every combination of parts sent out as such has its specific number, which, although not stamped on the parts, must be used when ordering the combination.

Each number always indicates the SAME PART in whatever list it appears, or for whatever machine.

The letters after some of the numbers indicate the style of finish only, as follows:

A-Hardened, Polished, Nickel Plated and Buffed

B-Polished, Nickel Plated and Buffed C-Hardened Only D-Polished Only

E--Soft, Not Polished

F-Hardened and Polished

H—Blued J—Nickel Plated Only

- K-Hardened and Nickel Plated
- L-Brass Plated

M-Oxidized

P-Japanned

R-Merlized

T--Copper Plated

T.-Copper Plated
T. A.—Hardened, Polished, Copper and Nickel Plated and Buffed.
T. B.—Copper and Nickel Plated and Polished.
T. J.—Copper and Nickel Plated Only.
T. K.—Hardened, Copper and Nickel Plated.
T. M.—Copper Plated and Oxidized.
U.—Zinc Plated
V.—Silver Plated
W.—Solished and Nickel Plated

- W-Polished and Nickel Plated

Z-Chromium Plated

These letters MUST BE USED when they appear in the list; and AFTER the number as in the list.

In this series:

1 to 1500 and 50001 to 51500 are Screw Numbers. 1501 to 1800 and 51501 to 51800 are Nut Numbers. 1801 to 2000 and 51801 to 52000 are Roller Numbers. 2001 to 50000 and 52001 and upward are numbers of

Machine Parts.

The figures in the second column refer only to the plates, illustrating the parts, and are NOT TO BE USED in ordering. Parts marked with an asterisk (\*) are furnished only when

repairs are made at factory.

When ordering parts which differ as to Gauge (the distance between seams) the Gauge, as well as the Number must be given on order.