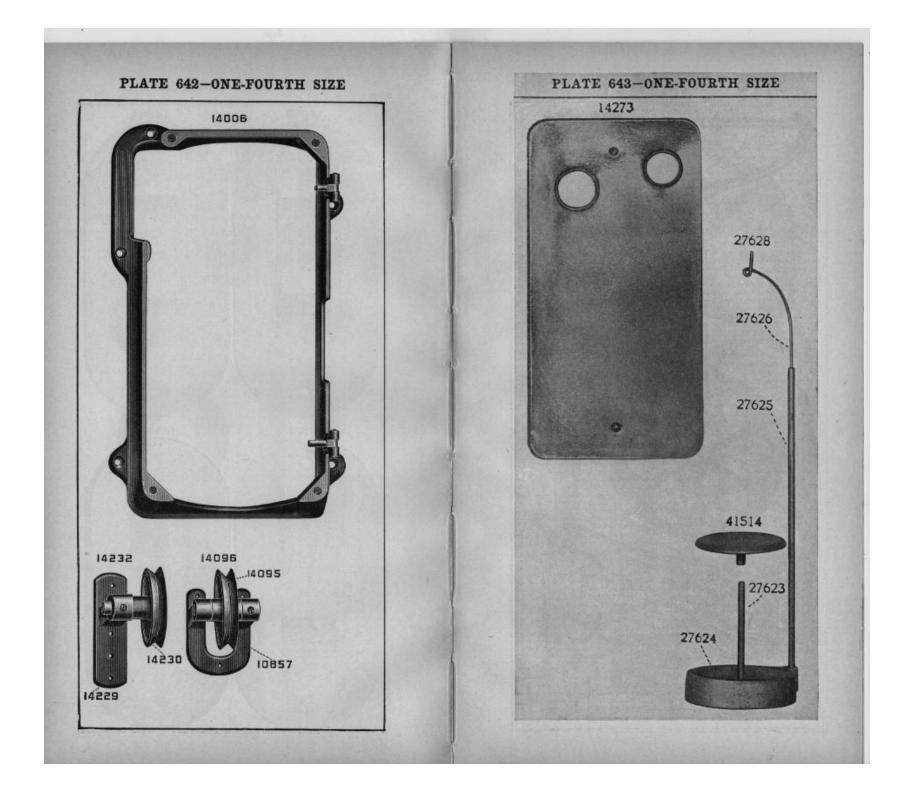

# MACHINE No. 51-1

FOR MAKING BARS 1/8 TO 1/4 INCH LONG. SIX LONG AND TEN CROSS STITCHES.

| NO. PLATE   | NAME                                |
|-------------|-------------------------------------|
| *14274      | Arm with 283p and 14275             |
| 2002 - 629  | " Dowel Pin                         |
| 123E 5507   | " Screw                             |
| 14255 - 634 | " Shaft                             |
| 21634 5501  | " " Flanged Bushing                 |
| 437c 629    | " " " Adjusting                     |
|             | Screw                               |
| 1517 E 630  | Arm Shaft Flanged Bushing Adjusting |
|             | Screw Nut.                          |
| 448c 5507   | Arm Shaft Flanged Bushing Set Screw |
| 1069d 5507  | " " Screw                           |
| *14275 —    | " Side Plate                        |
| 283d 630    | " " " Thumb Screw                   |
| 12403 - 629 | " Spool Pin and Thread Eyelet       |
| 8879 - 640  | " " " Washer (cloth)                |
| *14276      | Bed                                 |