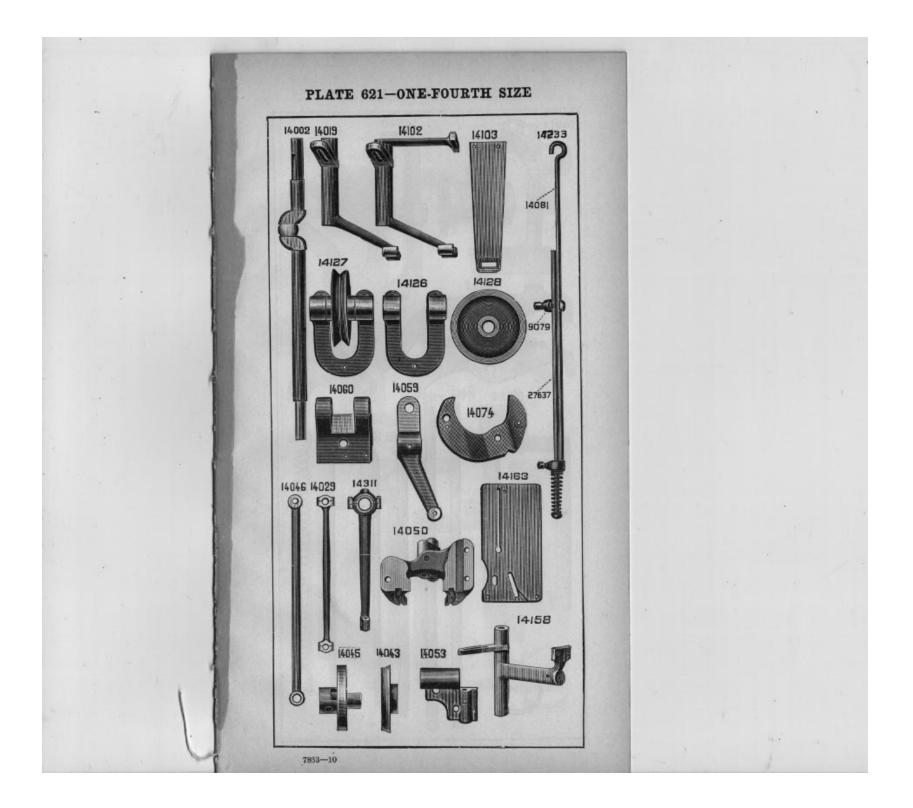

Machine Parts.

The figures in the second column refer only to the plates, illustrating the parts, and are NOT TO BE USED in ordering. Parts marked with an asterisk (\*) are furnished only when

repairs are made at factory.