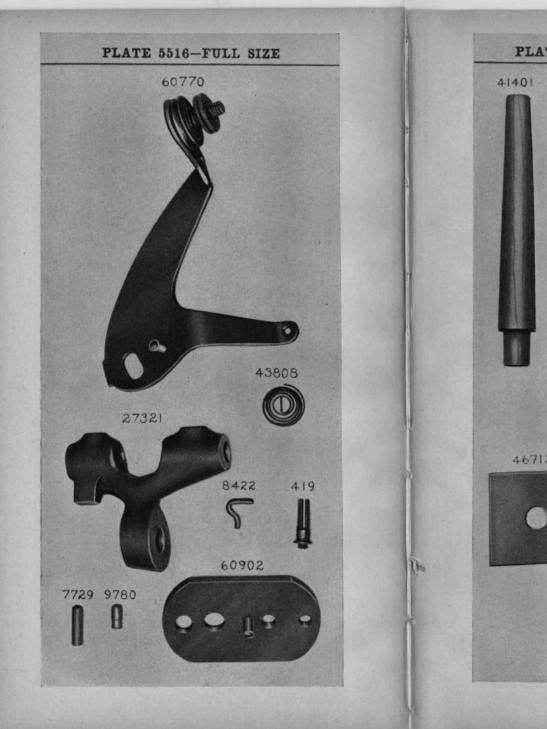

# LIST OF PARTS COMPLETE

7

# MACHINE No. 51-1

FOR MAKING BARS 1/8 TO 1/4 INCH LONG. SIX LONG AND TEN CROSS STITCHES.

| NO. PLATE   | NAME                                |
|-------------|-------------------------------------|
| *14274      | Arm with 283p and 14275             |
| 2002 - 629  | " Dowel Pin                         |
| 123E 5507   | " Screw                             |
| 14255 - 634 | " Shaft                             |
| 21634 5501  | " " Flanged Bushing                 |
| 437c 629    | " " " Adjusting                     |
|             | Screw                               |
| 1517 E 630  | Arm Shaft Flanged Bushing Adjusting |
|             | Screw Nut.                          |
| 448c 5507   | Arm Shaft Flanged Bushing Set Screw |
| 1069d 5507  | " " Screw                           |
| *14275 —    | " Side Plate                        |
| 283d 630    | " " " Thumb Screw                   |
| 12403 - 629 | " Spool Pin and Thread Eyelet       |
| 8879 - 640  | " " " Washer (cloth)                |
| *14276      | Bed                                 |