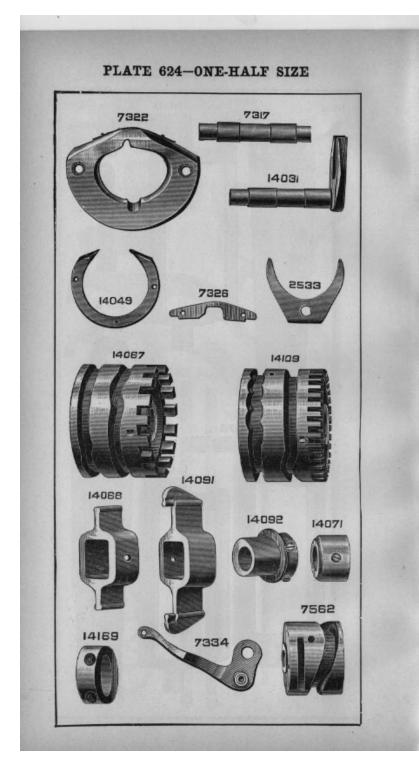

..... 120346 5511 Oiler (copper plated) with 120347 (Attachments and Accessories)..... 120347 5511 Oiler Spout, 9 in. long, for 120346..... 126508 9090 Leg for 126758..... 126509 5515 " Bolt Nut Socket Washer for 126758 126509 5515 LegCross Member Bolt NutSocket Washer for 126758.... 126509 5515 Rail Bolt Nut Socket Washer for 126758 9090 Leg Cross Member, 151/2 in. long, for 126530 126758 ..... 126532 9090 Rail, 16 in. long, for 126758..... 126758 — Leg with Rail complete, for 25297, Nos. 126530, 126532, two 126508, three 12620 and four each 51057 R and 126509..... — Pulley Shaft for 14231..... 126928

Genuine Singer Needles and their Containers are marked with the Company's Trade Mark "SIMANCO." 1

> Needles in Containers marked "For Singer Machines" are not Singer made needles.

2