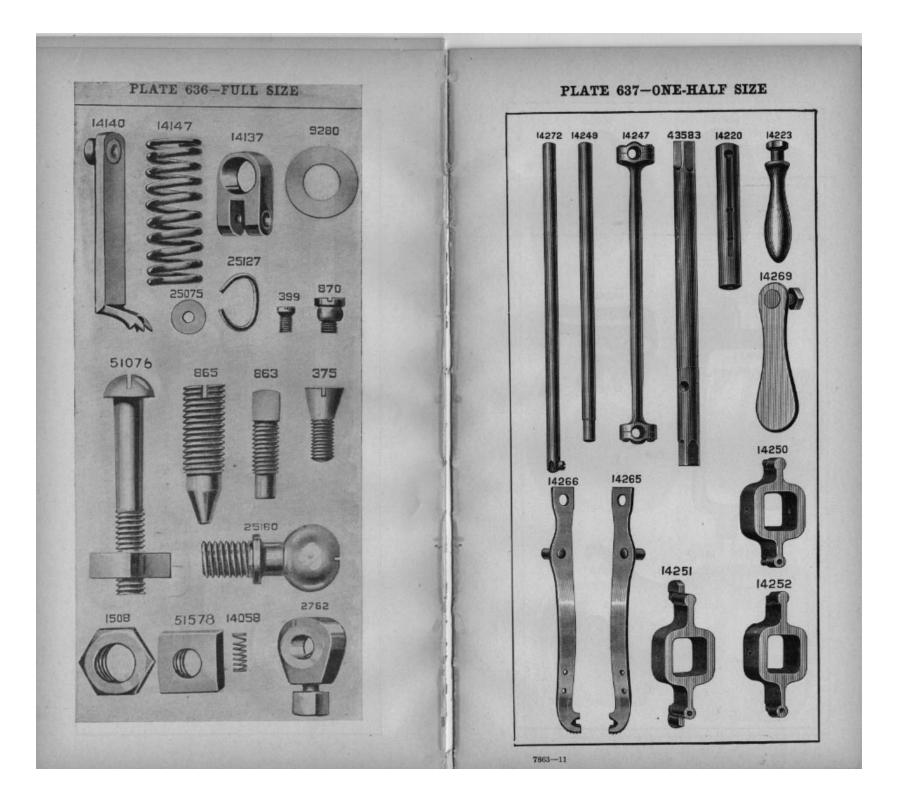

1 Oiler (copper plated) with 120347 (Attachments and Accessories)..... 120347 5511 Oiler Spout, 9 in. long, for 120346..... 126508 9090 Leg for 126758..... 126509 5515 " Bolt Nut Socket Washer for 126758 126509 5515 LegCross Member Bolt NutSocket Washer for 126758.... 126509 5515 Rail Bolt Nut Socket Washer for 126758 9090 Leg Cross Member, 151/2 in. long, for 126530 126758 ..... 126532 9090 Rail, 16 in. long, for 126758..... 126758 — Leg with Rail complete, for 25297, Nos. 126530, 126532, two 126508, three 12620 and four each 51057 R and 126509..... — Pulley Shaft for 14231..... 126928

Genuine Singer Needles and their Containers are marked with the Company's Trade Mark "SIMANCO." 1

> Needles in Containers marked "For Singer Machines" are not Singer made needles.

2