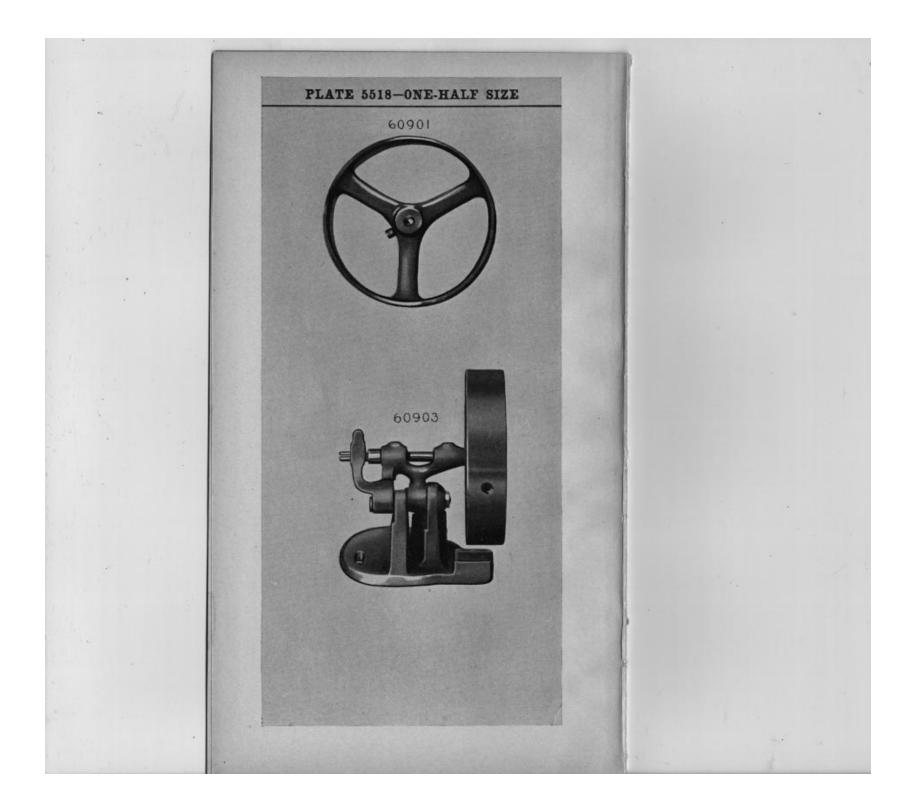

# LIST OF PARTS COMPLETE

7

# MACHINE No. 51-1

FOR MAKING BARS 1/8 TO 1/4 INCH LONG. SIX LONG AND TEN CROSS STITCHES.

| NO. PLATE   | NAME                                |
|-------------|-------------------------------------|
| *14274      | Arm with 283p and 14275             |
| 2002 - 629  | " Dowel Pin                         |
| 123E 5507   | " Screw                             |
| 14255 - 634 | " Shaft                             |
| 21634 5501  | " " Flanged Bushing                 |
| 437c 629    | " " " Adjusting                     |
|             | Screw                               |
| 1517 E 630  | Arm Shaft Flanged Bushing Adjusting |
|             | Screw Nut.                          |
| 448c 5507   | Arm Shaft Flanged Bushing Set Screw |
| 1069d 5507  | " " Screw                           |
| *14275 —    | " Side Plate                        |
| 283d 630    | " " " Thumb Screw                   |
| 12403 - 629 | " Spool Pin and Thread Eyelet       |
| 8879 - 640  | " " " Washer (cloth)                |
| *14276      | Bed                                 |