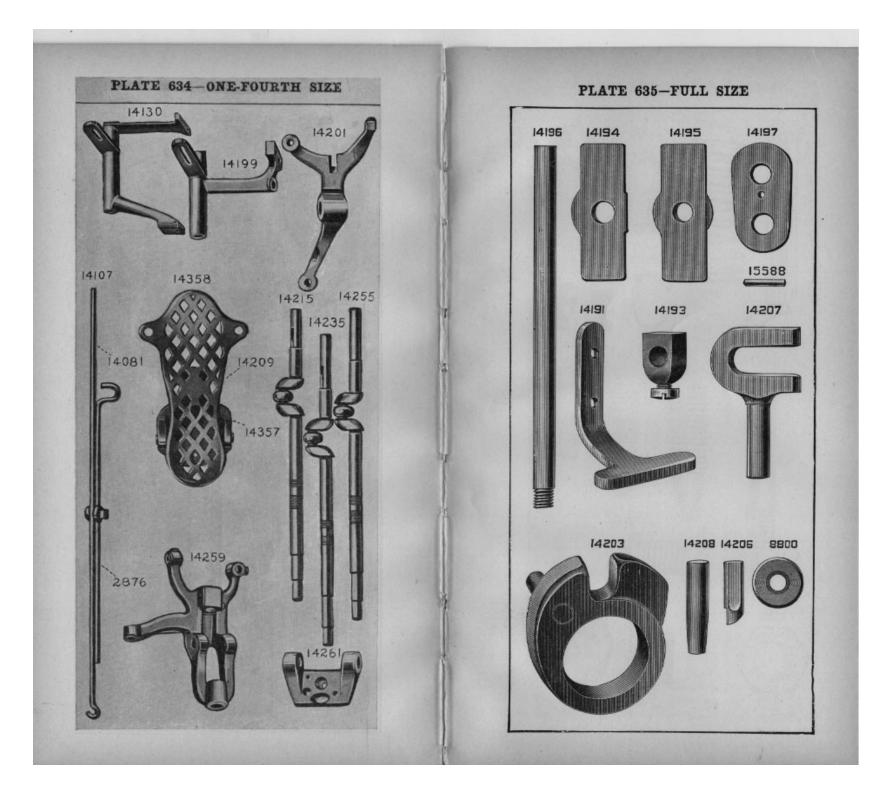

511 Oiler (copper plated) with 120347 (Attachments and Accessories)..... 120347 5511 Oiler Spout, 9 in. long, for 120346..... 126508 9090 Leg for 126758..... 126509 5515 " Bolt Nut Socket Washer for 126758 126509 5515 LegCross Member Bolt NutSocket Washer for 126758.... 126509 5515 Rail Bolt Nut Socket Washer for 126758 9090 Leg Cross Member, 151/2 in. long, for 126530 126758 ..... 126532 9090 Rail, 16 in. long, for 126758..... 126758 — Leg with Rail complete, for 25297, Nos. 126530, 126532, two 126508, three 12620 and four each 51057 R and 126509..... — Pulley Shaft for 14231..... 126928

Genuine Singer Needles and their Containers are marked with the Company's Trade Mark "SIMANCO." 1

> Needles in Containers marked "For Singer Machines" are not Singer made needles.

2