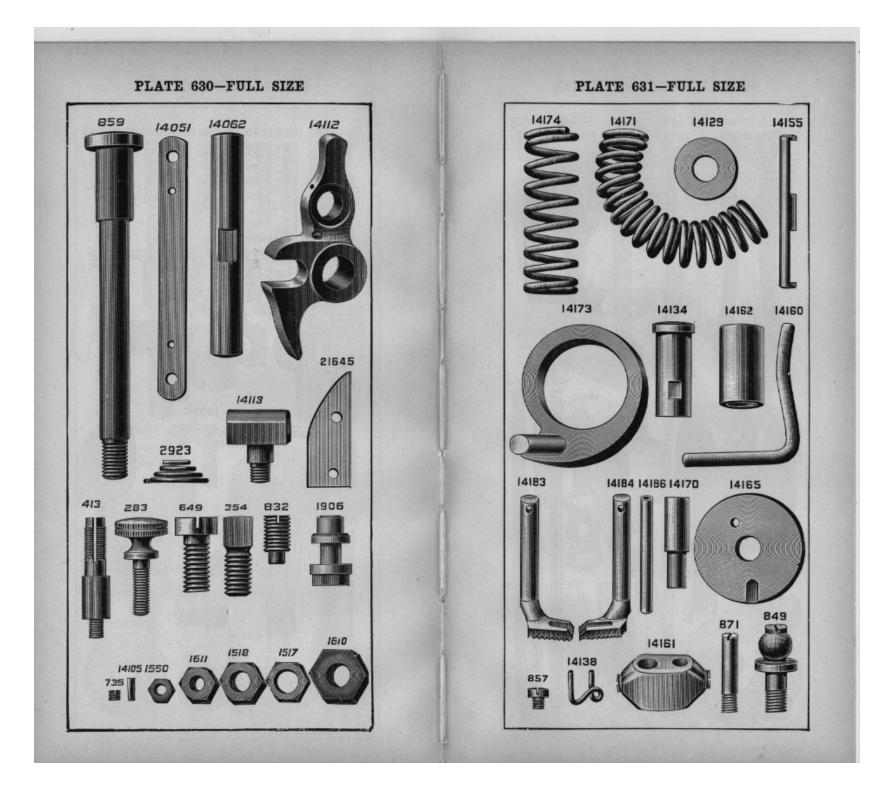

# MACHINE No. 51-1

FOR MAKING BARS 1/8 TO 1/4 INCH LONG. SIX LONG AND TEN CROSS STITCHES.

| NO. PLATE   | NAME                                |
|-------------|-------------------------------------|
| *14274      | Arm with 283p and 14275             |
| 2002 - 629  | " Dowel Pin                         |
| 123E 5507   | " Screw                             |
| 14255 - 634 | " Shaft                             |
| 21634 5501  | " " Flanged Bushing                 |
| 437c 629    | " " " Adjusting                     |
|             | Screw                               |
| 1517 E 630  | Arm Shaft Flanged Bushing Adjusting |
|             | Screw Nut.                          |
| 448c 5507   | Arm Shaft Flanged Bushing Set Screw |
| 1069d 5507  | " " Screw                           |
| *14275 —    | " Side Plate                        |
| 283d 630    | " " " Thumb Screw                   |
| 12403 - 629 | " Spool Pin and Thread Eyelet       |
| 8879 - 640  | " " " Washer (cloth)                |
| *14276      | Bed                                 |