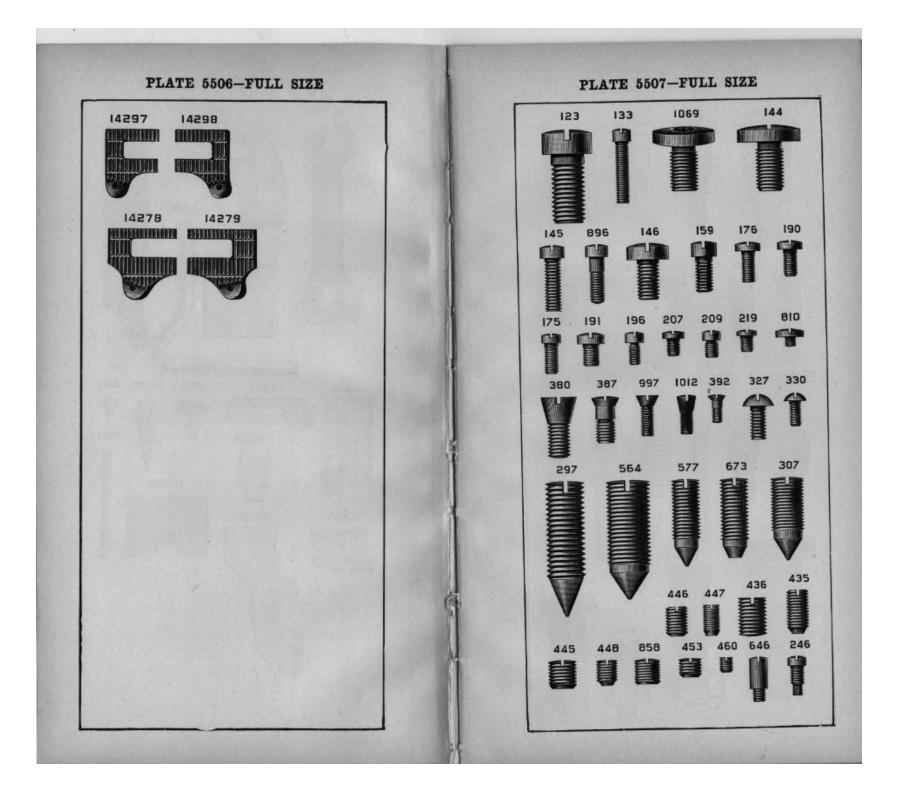

# **INSTRUCTIONS FOR ORDERING**

In ordering from this list, use ONLY the part NUMBER in the FIRST column.

The number stamped on a Sewing Machine part is in every case the number of the single part only.

Every combination of parts sent out as such has its specific number, which, although not stamped on the parts, must be used when ordering the combination.

Each number always indicates the SAME PART in whatever list it appears, or for whatever machine.

The letters after some of the numbers indicate the style of finish only, as follows:

A-Hardened, Polished, Nickel Plated and Buffed

B-Polished, Nickel Plated and Buffed C-Hardened Only D-Polished Only

E--Soft, Not Polished

F-Hardened and Polished

H—Blued J—Nickel Plated Only

- K-Hardened and Nickel Plated
- L-Brass Plated

M-Oxidized

P-Japanned

R-Merlized

T--Copper Plated

T.-Copper Plated
T. A.—Hardened, Polished, Copper and Nickel Plated and Buffed.
T. B.—Copper and Nickel Plated and Polished.
T. J.—Copper and Nickel Plated Only.
T. K.—Hardened, Copper and Nickel Plated.
T. M.—Copper Plated and Oxidized.
U.—Zinc Plated
V.—Silver Plated
W.—Solished and Nickel Plated

- W-Polished and Nickel Plated

Z-Chromium Plated

These letters MUST BE USED when they appear in the list; and AFTER the number as in the list.

In this series:

1 to 1500 and 50001 to 51500 are Screw Numbers. 1501 to 1800 and 51501 to 51800 are Nut Numbers. 1801 to 2000 and 51801 to 52000 are Roller Numbers. 2001 to 50000 and 52001 and upward are numbers of

Machine Parts.

The figures in the second column refer only to the plates, illustrating the parts, and are NOT TO BE USED in ordering. Parts marked with an asterisk (\*) are furnished only when

repairs are made at factory.

When ordering parts which differ as to Gauge (the distance between seams) the Gauge, as well as the Number must be given on order.