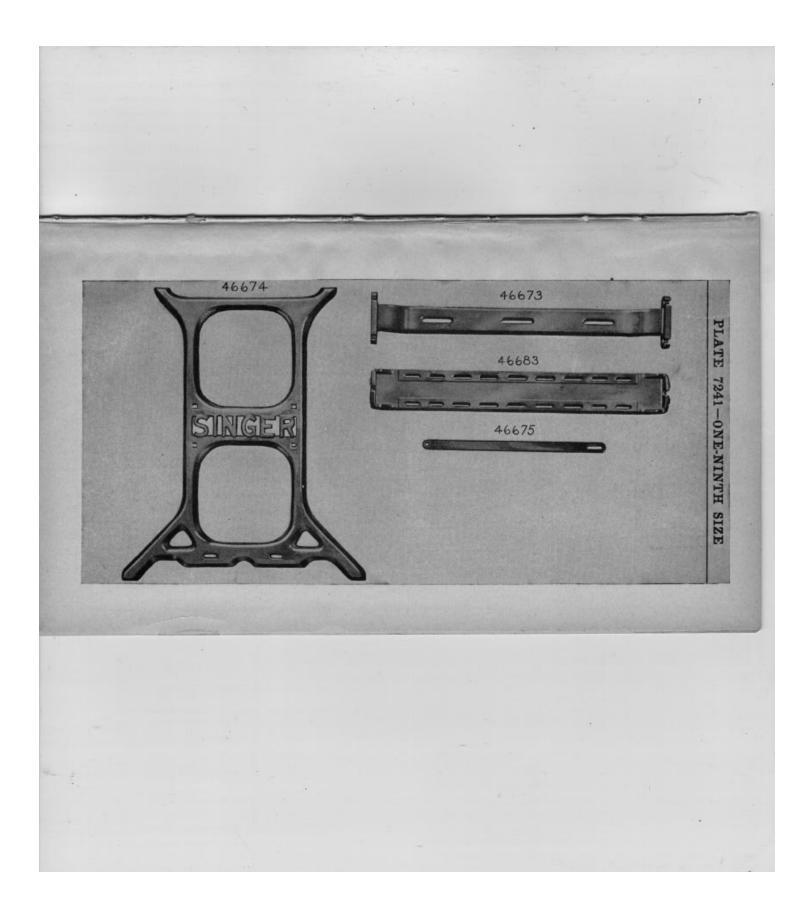

ttachments and Accessories)..... 120347 5511 Oiler Spout, 9 in. long, for 120346..... 126508 9090 Leg for 126758..... 126509 5515 " Bolt Nut Socket Washer for 126758 126509 5515 LegCross Member Bolt NutSocket Washer for 126758.... 126509 5515 Rail Bolt Nut Socket Washer for 126758 9090 Leg Cross Member, 151/2 in. long, for 126530 126758 ..... 126532 9090 Rail, 16 in. long, for 126758..... 126758 — Leg with Rail complete, for 25297, Nos. 126530, 126532, two 126508, three 12620 and four each 51057 R and 126509..... — Pulley Shaft for 14231..... 126928

Genuine Singer Needles and their Containers are marked with the Company's Trade Mark "SIMANCO." 1

> Needles in Containers marked "For Singer Machines" are not Singer made needles.

2