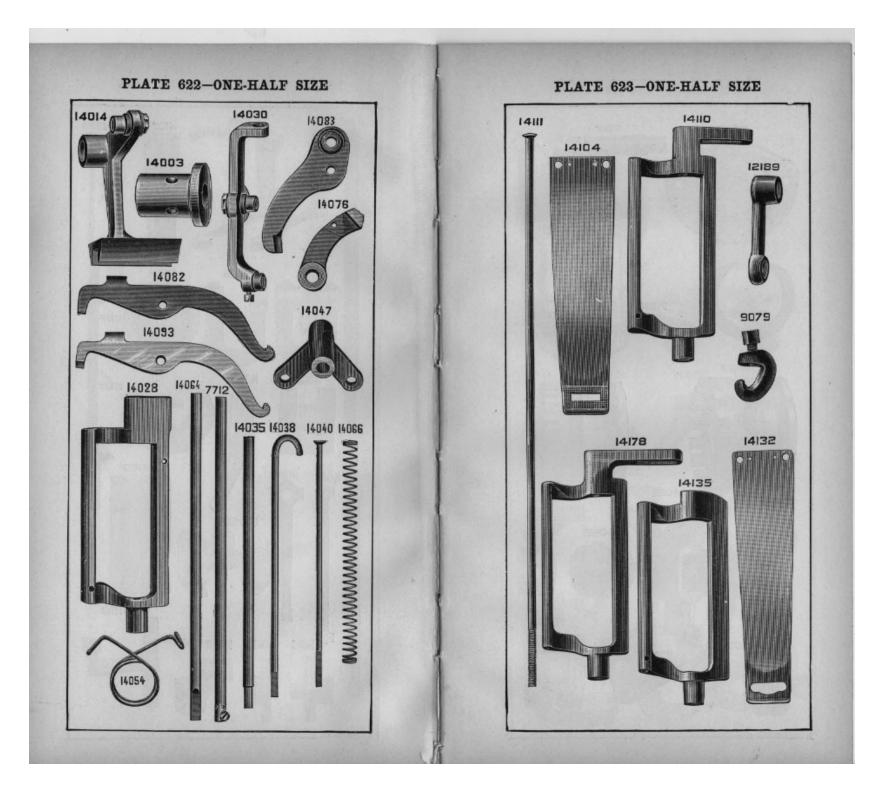

te..... 120346 5511 Oiler (copper plated) with 120347 (Attachments and Accessories)..... 120347 5511 Oiler Spout, 9 in. long, for 120346..... 126508 9090 Leg for 126758..... 126509 5515 " Bolt Nut Socket Washer for 126758 126509 5515 LegCross Member Bolt NutSocket Washer for 126758.... 126509 5515 Rail Bolt Nut Socket Washer for 126758 9090 Leg Cross Member, 151/2 in. long, for 126530 126758 ..... 126532 9090 Rail, 16 in. long, for 126758..... 126758 — Leg with Rail complete, for 25297, Nos. 126530, 126532, two 126508, three 12620 and four each 51057 R and 126509..... — Pulley Shaft for 14231..... 126928

Genuine Singer Needles and their Containers are marked with the Company's Trade Mark "SIMANCO." 1

> Needles in Containers marked "For Singer Machines" are not Singer made needles.

2