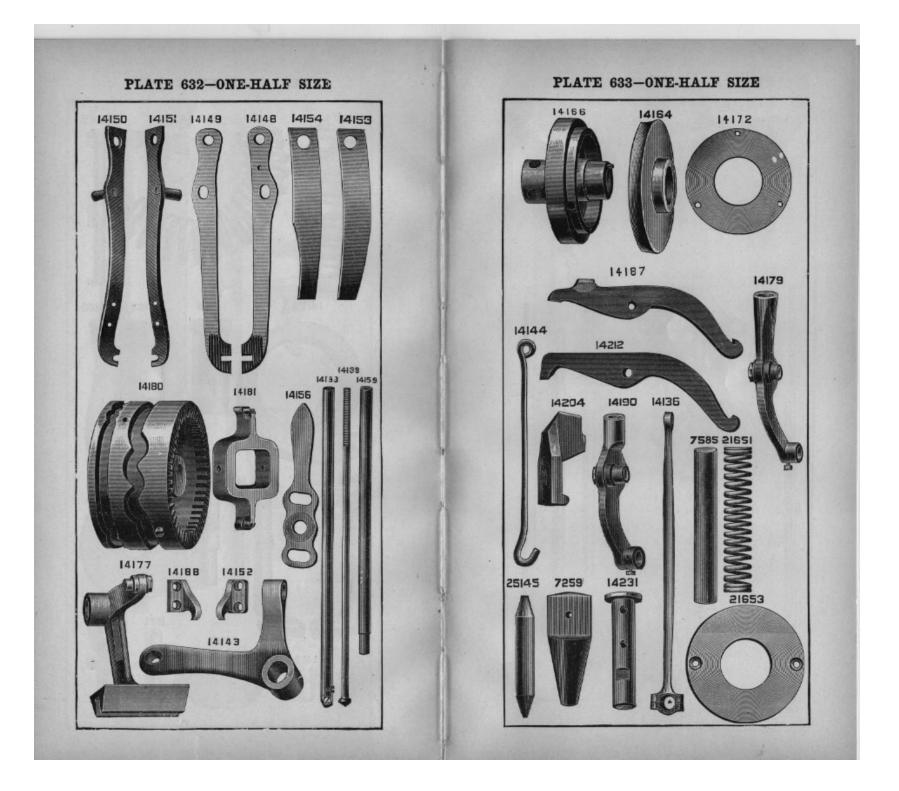

# MACHINE No. 51-1

FOR MAKING BARS 1/8 TO 1/4 INCH LONG. SIX LONG AND TEN CROSS STITCHES.

| NO. PLATE   | NAME                                |
|-------------|-------------------------------------|
| *14274      | Arm with 283p and 14275             |
| 2002 - 629  | " Dowel Pin                         |
| 123E 5507   | " Screw                             |
| 14255 - 634 | " Shaft                             |
| 21634 5501  | " " Flanged Bushing                 |
| 437c 629    | " " " Adjusting                     |
|             | Screw                               |
| 1517 E 630  | Arm Shaft Flanged Bushing Adjusting |
|             | Screw Nut.                          |
| 448c 5507   | Arm Shaft Flanged Bushing Set Screw |
| 1069d 5507  | " " Screw                           |
| *14275 —    | " Side Plate                        |
| 283d 630    | " " " Thumb Screw                   |
| 12403 - 629 | " Spool Pin and Thread Eyelet       |
| 8879 - 640  | " " " Washer (cloth)                |
| *14276      | Bed                                 |