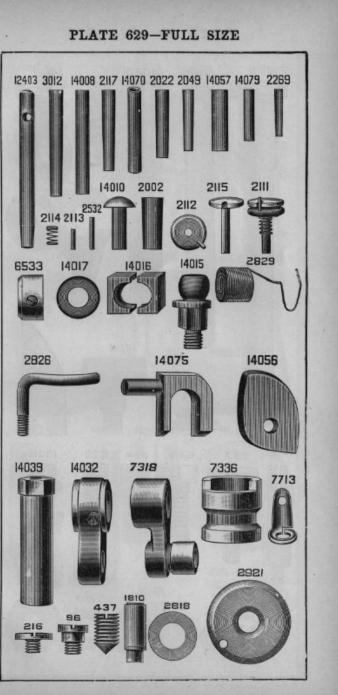

# MACHINE No. 51-1

FOR MAKING BARS 1/8 TO 1/4 INCH LONG. SIX LONG AND TEN CROSS STITCHES.

| NO. PLATE   | NAME                                |
|-------------|-------------------------------------|
| *14274      | Arm with 283p and 14275             |
| 2002 - 629  | " Dowel Pin                         |
| 123E 5507   | " Screw                             |
| 14255 - 634 | " Shaft                             |
| 21634 5501  | " " Flanged Bushing                 |
| 437c 629    | " " " Adjusting                     |
|             | Screw                               |
| 1517 E 630  | Arm Shaft Flanged Bushing Adjusting |
|             | Screw Nut.                          |
| 448c 5507   | Arm Shaft Flanged Bushing Set Screw |
| 1069d 5507  | " " Screw                           |
| *14275 —    | " Side Plate                        |
| 283d 630    | " " " Thumb Screw                   |
| 12403 - 629 | " Spool Pin and Thread Eyelet       |
| 8879 - 640  | " " " Washer (cloth)                |
| *14276      | Bed                                 |