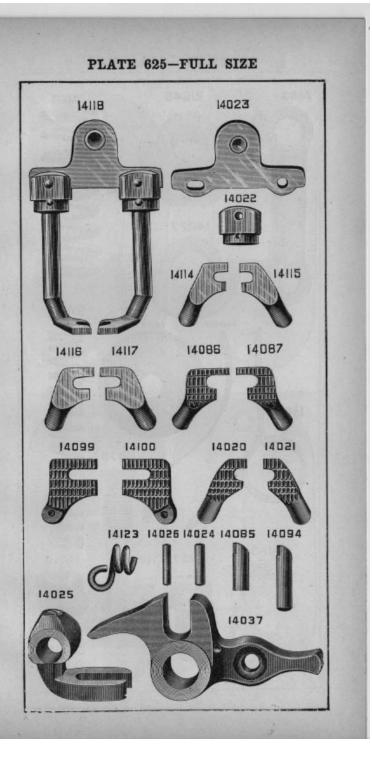

... 120346 5511 Oiler (copper plated) with 120347 (Attachments and Accessories)..... 120347 5511 Oiler Spout, 9 in. long, for 120346..... 126508 9090 Leg for 126758..... 126509 5515 " Bolt Nut Socket Washer for 126758 126509 5515 LegCross Member Bolt NutSocket Washer for 126758.... 126509 5515 Rail Bolt Nut Socket Washer for 126758 9090 Leg Cross Member, 151/2 in. long, for 126530 126758 ..... 126532 9090 Rail, 16 in. long, for 126758..... 126758 — Leg with Rail complete, for 25297, Nos. 126530, 126532, two 126508, three 12620 and four each 51057 R and 126509..... — Pulley Shaft for 14231..... 126928

Genuine Singer Needles and their Containers are marked with the Company's Trade Mark "SIMANCO." 1

> Needles in Containers marked "For Singer Machines" are not Singer made needles.

2