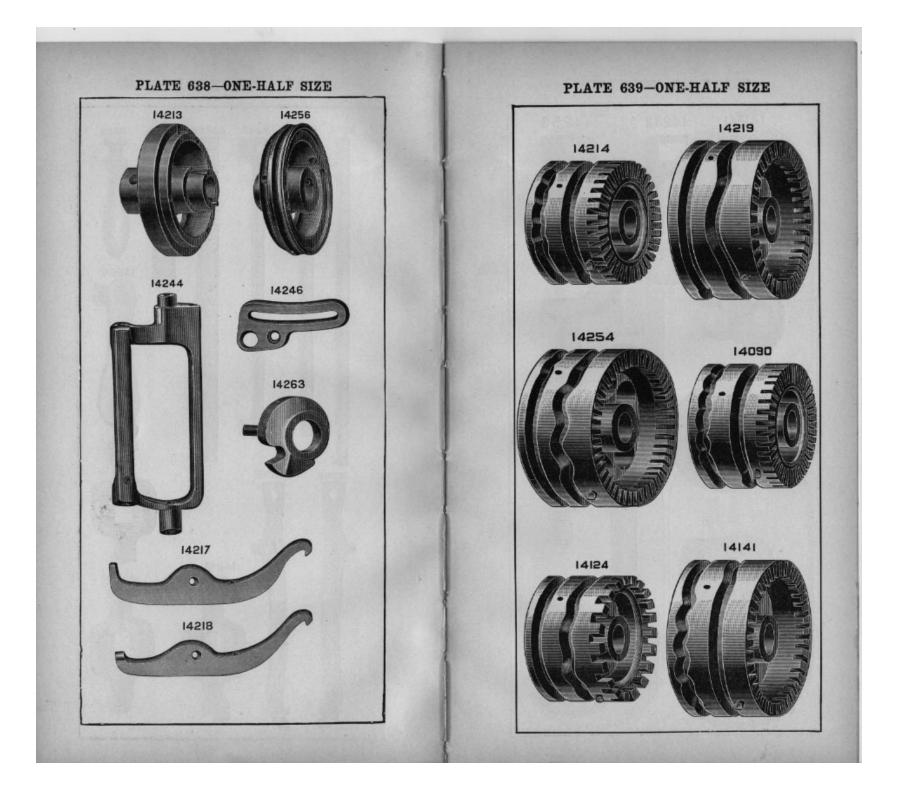

Oiler (copper plated) with 120347 (Attachments and Accessories)..... 120347 5511 Oiler Spout, 9 in. long, for 120346..... 126508 9090 Leg for 126758..... 126509 5515 " Bolt Nut Socket Washer for 126758 126509 5515 LegCross Member Bolt NutSocket Washer for 126758.... 126509 5515 Rail Bolt Nut Socket Washer for 126758 9090 Leg Cross Member, 151/2 in. long, for 126530 126758 ..... 126532 9090 Rail, 16 in. long, for 126758..... 126758 — Leg with Rail complete, for 25297, Nos. 126530, 126532, two 126508, three 12620 and four each 51057 R and 126509..... — Pulley Shaft for 14231..... 126928

Genuine Singer Needles and their Containers are marked with the Company's Trade Mark "SIMANCO." 1

> Needles in Containers marked "For Singer Machines" are not Singer made needles.

2