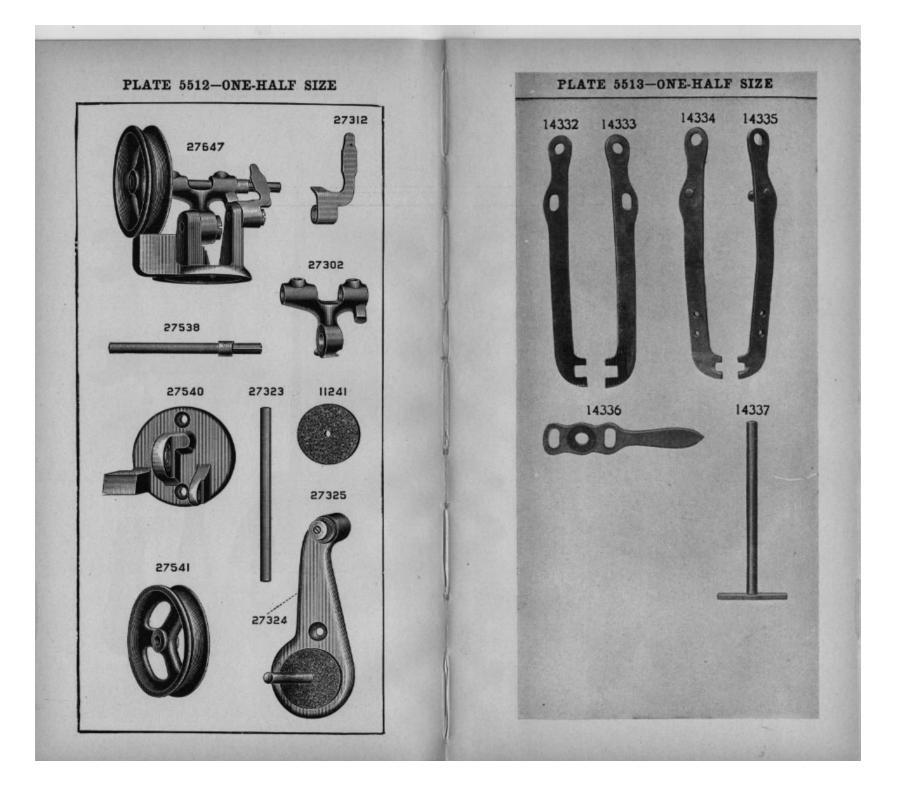

# **INSTRUCTIONS FOR ORDERING**

In ordering from this list, use ONLY the part NUMBER in the FIRST column.

The number stamped on a Sewing Machine part is in every case the number of the single part only.

Every combination of parts sent out as such has its specific number, which, although not stamped on the parts, must be used when ordering the combination.

Each number always indicates the SAME PART in whatever list it appears, or for whatever machine.

The letters after some of the numbers indicate the style of finish only, as follows:

A-Hardened, Polished, Nickel Plated and Buffed

B-Polished, Nickel Plated and Buffed C-Hardened Only D-Polished Only

E--Soft, Not Polished

F-Hardened and Polished

H—Blued J—Nickel Plated Only

- K-Hardened and Nickel Plated
- L-Brass Plated

M-Oxidized

P-Japanned

R-Merlized

T--Copper Plated

T.-Copper Plated
T. A.—Hardened, Polished, Copper and Nickel Plated and Buffed.
T. B.—Copper and Nickel Plated and Polished.
T. J.—Copper and Nickel Plated Only.
T. K.—Hardened, Copper and Nickel Plated.
T. M.—Copper Plated and Oxidized.
U.—Zinc Plated
V.—Silver Plated
W.—Solished and Nickel Plated

- W-Polished and Nickel Plated

Z-Chromium Plated

These letters MUST BE USED when they appear in the list; and AFTER the number as in the list.

In this series:

1 to 1500 and 50001 to 51500 are Screw Numbers. 1501 to 1800 and 51501 to 51800 are Nut Numbers. 1801 to 2000 and 51801 to 52000 are Roller Numbers. 2001 to 50000 and 52001 and upward are numbers of

Machine Parts.

The figures in the second column refer only to the plates, illustrating the parts, and are NOT TO BE USED in ordering. Parts marked with an asterisk (\*) are furnished only when

repairs are made at factory.

When ordering parts which differ as to Gauge (the distance between seams) the Gauge, as well as the Number must be given on order.