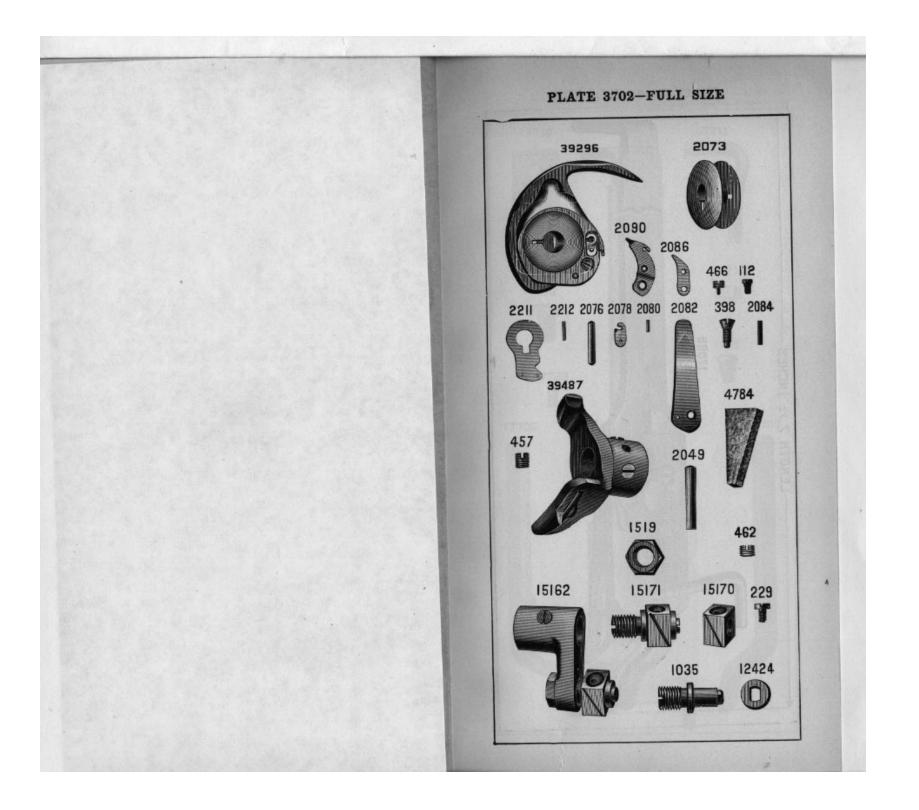

| NO.               | PLATE | NAME                                 |
|-------------------|-------|--------------------------------------|
| *55405            |       | Arm with 4449, 17844 and two 164E    |
| 4389              | 5042  | " Dowel Pin.                         |
| 4448              | 3722  | " Oil Tube, for intermediate bearing |
| 880£              | 3724  | " Screw                              |
| 17702             | 5000  | " Shaft                              |
| 17703             | 5001  | " " Bushing (back)                   |
| 50333c            | 5042  | """" Adjusting                       |
|                   |       | Screw                                |
| $1520 \mathrm{E}$ | 3724  | Arm Shaft Bushing (back) Adjusting   |
|                   |       | Screw Nut.                           |
| *4449             |       | Arm Shaft Bushing (front)            |
| 124674            | 8583  | " Side Cover                         |
| 190 <b>J</b>      | 3710  | " " " Screw                          |

\*\*\*\*

| NO. PLATE         | NAME                                       |
|-------------------|--------------------------------------------|
| 18498 5044        | Belt Cover                                 |
| <b>39290</b> 5001 | " " Bracket with 184E and 17741.           |
| 184E 5021         | " " Screw Stud                             |
| 17741 5008        | " " Stud                                   |
| 217, 3731         | " " Screw                                  |
| 39222 5001        | " Shifter                                  |
| 63976 8582        | " " Clamp                                  |
| 1255p 5021        | " " Screw                                  |
| 17706 3704        | Button Clamp (left) with 17723, for 17898  |
| 17707 3704        | " " (right) with 17723, for 17898          |
| 17899 3708        | " " (left) with 17723, for 17904           |
| 17900 3708        | " " (right) with 17723, for 17904          |
| 39238 3747        | " " (left) with 9311 and 17723,            |
| 09200 0141        | for 63928                                  |
| 39239 3747        | Button Clamp (right) with 9311 and 17723,  |
| 00200 0141        | for 63928                                  |
| 17901 3704        | Button Clamp Arm with 17711, 17714,        |
| 11001 0,01        | and 23227, for 17898 and 17904             |
| 63927 7205        | Button Clamp Arm with 17714 and            |
|                   | 63788, for 63928                           |
| 17710 3704        | Button Clamp Arm Hinge Plate               |
| 1176 3704         | """"""""""""""""""""""""""""""""""""""     |
| 17711 3704        | " " " Hook for 17901                       |
|                   | <b>~~</b> , <i>(c (c (c (c (c (c (c (c</i> |
| 1175j 3704        | " " Hinge Screw                            |
| 17708 3710        | " " Lifter with 17866                      |
| 190, 3710         | " " Screw                                  |
| 17712 3710        | " " Pressure Spring for 17898              |
|                   | and 17904                                  |
| 39241 3748        | Button Clamp Pressure Spring for 63928     |
| 17713 3710        | " " " Bracket                              |
| 1177 D 3710       | " " " Screw                                |
| 17714 3704        | " " Guide Block                            |
| 1178J 3710        | " " " Screw                                |
| 17716 3705        | " " Spreader for 17898 and                 |
|                   | 17904                                      |
| 39242 3748        | Button Clamp Spreader for 63928            |
| 17717 3705        | " " " Lever                                |
| 50237к 3705       | " " " HingeScrew                           |
| 1180J 3705        | " " " Locking                              |
|                   | Thumb Screw                                |
| 17718 3705        | Button Clamp Spreader Lever Locking        |
|                   | Thumb Screw Washer.                        |
| 1182j 3705        | Button Clamp Spreader Screw                |
| 17719 3705        | " " Spring                                 |
| 1181/ 3705        | " " Screw                                  |
| · 17720 3705      | " " Steady Pin                             |
| 11120 0700        | Sourcey and states to the                  |

## PARTS FOR MACHINE No. 69-5

|   | NO.   | PLATE  | NAME                                                                            |
|---|-------|--------|---------------------------------------------------------------------------------|
| • | 17721 | 3705   | Button Clamp Spring, for flat buttons, for<br>17898                             |
|   | 17938 | 3705   | Button Clamp Spring, for stud back<br>buttons, for 17898                        |
|   | 17902 | 3708   | Button Clamp Spring, for flat buttons,<br>for 17904                             |
|   | 17939 | 3708   | Button Clamp Spring, for stud back<br>buttons, for 17904                        |
|   | 39244 | 3747   | Button Clamp Spring (left) for flat<br>buttons, for 63928                       |
|   | 39245 | 3747   | Button Clamp Spring (right) for flat<br>buttons, for 63928                      |
|   | 39246 | 3748   | Button Clamp Spring (left) for stud back<br>buttons, for 63928                  |
|   | 39247 | 3748   | Button Clamp Spring (right) for stud back<br>buttons, for 63928                 |
|   | 39340 | 5027   | Button Clamp Spring for 39341                                                   |
|   | 39341 |        | " " 39340 with 39342                                                            |
|   |       |        | for flat or stud back buttons, for 17904                                        |
|   | 39342 | 5027   | Button Clamp Spring Plate                                                       |
|   | 2361  | 3705   | " " Screw for 17898 and                                                         |
|   | 2000  | 0.00   | 17904                                                                           |
|   | 2291  | 5017   | Button Clamp Spring Screw for 63928                                             |
|   | 23227 | 3705   | " " Steady Pin for 17901                                                        |
|   | 9311  | 3747   | " " Steady Pin for 17901<br>" " " " " " 39238                                   |
|   |       | 0111   | and 39239                                                                       |
|   | 17722 | 3705   | Button Clamp Stop with two 17720, for                                           |
|   | 11122 | . 0100 | 17898                                                                           |
|   | 17903 | 3708   | Button Clamp Stop with two 17720, for                                           |
|   |       |        | 17904                                                                           |
|   | 39248 | 3748   | Button Clamp Stop with two 17720, for 63928                                     |
|   | 1183; | 3705   | Button Clamp Stop Screw                                                         |
|   | 17723 | 3704   | " " Stud                                                                        |
| • | 17898 | 3703   | Button Clamp (universal) complete, for                                          |
|   |       |        | 14 to 36 line buttons, Nos. 236, 1180,                                          |
|   |       |        | 1181 <sub>J</sub> , 1182 <sub>J</sub> , 1183 <sub>J</sub> , 17706, 17707, 17716 |
|   |       |        | to 17719, 17721 or 17938, 17722, 17901,                                         |
|   |       |        | 50237 x and two 11751                                                           |
|   | 17904 |        | Button Clamp (universal) complete, for                                          |
|   | 11001 | •      | 26 to 46 line buttons, Nos. 236, 1180,                                          |
|   |       |        | 1181 <i>J</i> , 1182 <i>J</i> , 1183 <i>J</i> , 17716 to 17719,                 |
|   |       |        | 17899 to 17901, 17902 or 17939, 17903,                                          |
|   |       |        | $50237\kappa$ and two $1175J$                                                   |
|   |       |        | JU201 K 2111 (WU 1110)                                                          |