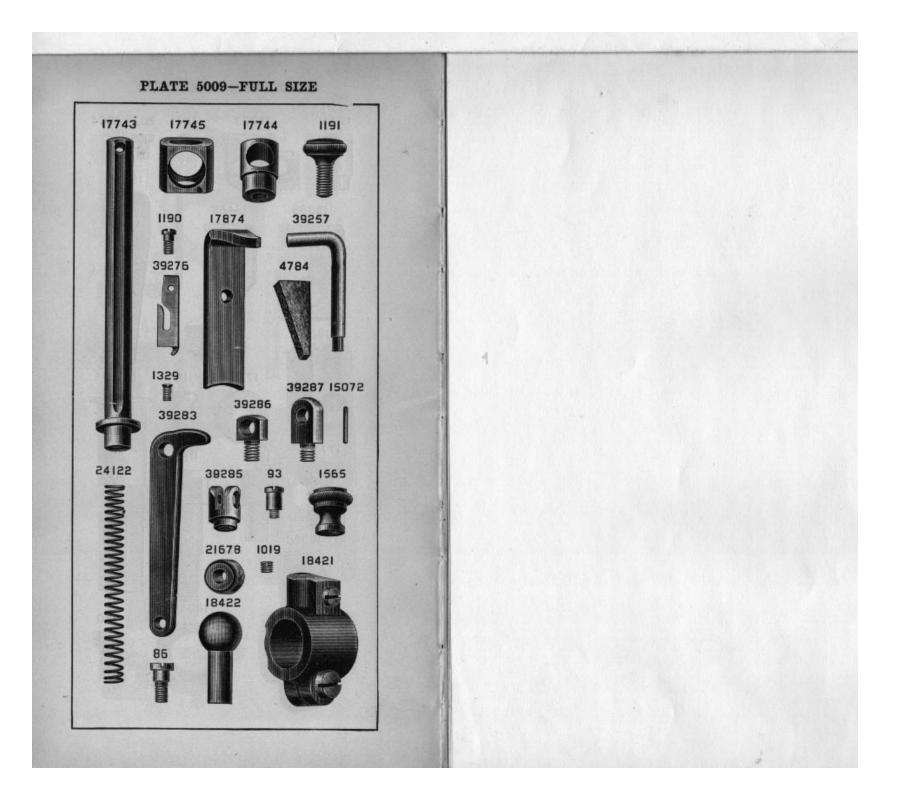

| NO.               | PLATE | NAME                                 |
|-------------------|-------|--------------------------------------|
| *55405            |       | Arm with 4449, 17844 and two 164E    |
| 4389              | 5042  | " Dowel Pin.                         |
| 4448              | 3722  | " Oil Tube, for intermediate bearing |
| 880£              | 3724  | " Screw                              |
| 17702             | 5000  | " Shaft                              |
| 17703             | 5001  | " " Bushing (back)                   |
| 50333c            | 5042  | """" Adjusting                       |
|                   |       | Screw                                |
| $1520 \mathrm{E}$ | 3724  | Arm Shaft Bushing (back) Adjusting   |
|                   |       | Screw Nut.                           |
| *4449             |       | Arm Shaft Bushing (front)            |
| 124674            | 8583  | " Side Cover                         |
| 190 <b>J</b>      | 3710  | " " " Screw                          |

\*\*\*\*

| NO. PLATE         | NAME                                       |
|-------------------|--------------------------------------------|
| 18498 5044        | Belt Cover                                 |
| <b>39290</b> 5001 | " " Bracket with 184E and 17741.           |
| 184E 5021         | " " Screw Stud                             |
| 17741 5008        | " " Stud                                   |
| 217, 3731         | " " Screw                                  |
| 39222 5001        | " Shifter                                  |
| 63976 8582        | " " Clamp                                  |
| 1255p 5021        | " " Screw                                  |
| 17706 3704        | Button Clamp (left) with 17723, for 17898  |
| 17707 3704        | " " (right) with 17723, for 17898          |
| 17899 3708        | " " (left) with 17723, for 17904           |
| 17900 3708        | " " (right) with 17723, for 17904          |
| 39238 3747        | " " (left) with 9311 and 17723,            |
| 09200 0141        | for 63928                                  |
| 39239 3747        | Button Clamp (right) with 9311 and 17723,  |
| 00200 0141        | for 63928                                  |
| 17901 3704        | Button Clamp Arm with 17711, 17714,        |
| 11001 0,01        | and 23227, for 17898 and 17904             |
| 63927 7205        | Button Clamp Arm with 17714 and            |
|                   | 63788, for 63928                           |
| 17710 3704        | Button Clamp Arm Hinge Plate               |
| 1176 3704         | """"""""""""""""""""""""""""""""""""""     |
| 17711 3704        | " " " Hook for 17901                       |
|                   | <b>~~</b> , <i>(c (c (c (c (c (c (c (c</i> |
| 1175j 3704        | " " Hinge Screw                            |
| 17708 3710        | " " Lifter with 17866                      |
| 190, 3710         | " " Screw                                  |
| 17712 3710        | " " Pressure Spring for 17898              |
|                   | and 17904                                  |
| 39241 3748        | Button Clamp Pressure Spring for 63928     |
| 17713 3710        | " " " Bracket                              |
| 1177 D 3710       | " " " Screw                                |
| 17714 3704        | " " Guide Block                            |
| 1178J 3710        | " " " Screw                                |
| 17716 3705        | " " Spreader for 17898 and                 |
|                   | 17904                                      |
| 39242 3748        | Button Clamp Spreader for 63928            |
| 17717 3705        | " " " Lever                                |
| 50237к 3705       | " " " HingeScrew                           |
| 1180J 3705        | " " " Locking                              |
|                   | Thumb Screw                                |
| 17718 3705        | Button Clamp Spreader Lever Locking        |
|                   | Thumb Screw Washer.                        |
| 1182j 3705        | Button Clamp Spreader Screw                |
| 17719 3705        | " " Spring                                 |
| 1181/ 3705        | " " Screw                                  |
| · 17720 3705      | " " Steady Pin                             |
| 11120 0700        | Sourcey and states to the                  |