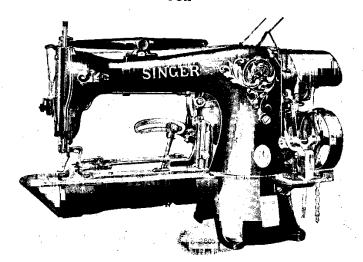

## MACHINE No. 69-5

FOR SEWING FLAT BUTTONS UPON KNEE TROUSERS, COAT SLEEVES AND OTHER GARMENTS. MAKES CROSSED STITCHES IN FOUR HOLE BUTTONS AND CAN BE ADJUSTED FOR TWO HOLE AND BAR BUTTONS. MAKES EIGHTEEN CROSS AND THREE TYING STITCHES.