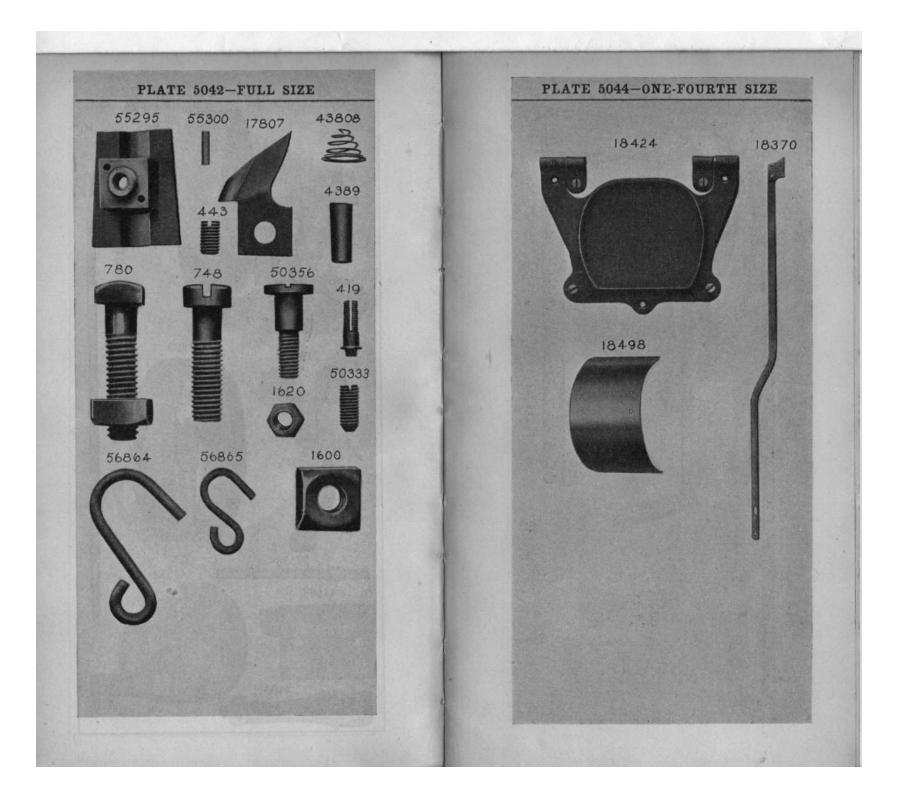

| NO.               | PLATE | NAME                                 |
|-------------------|-------|--------------------------------------|
| *55405            |       | Arm with 4449, 17844 and two 164E    |
| 4389              | 5042  | " Dowel Pin.                         |
| 4448              | 3722  | " Oil Tube, for intermediate bearing |
| 880£              | 3724  | " Screw                              |
| 17702             | 5000  | " Shaft                              |
| 17703             | 5001  | " " Bushing (back)                   |
| 50333c            | 5042  | """" Adjusting                       |
|                   |       | Screw                                |
| $1520 \mathrm{E}$ | 3724  | Arm Shaft Bushing (back) Adjusting   |
|                   |       | Screw Nut.                           |
| *4449             |       | Arm Shaft Bushing (front)            |
| 124674            | 8583  | " Side Cover                         |
| 190 <b>J</b>      | 3710  | " " " Screw                          |