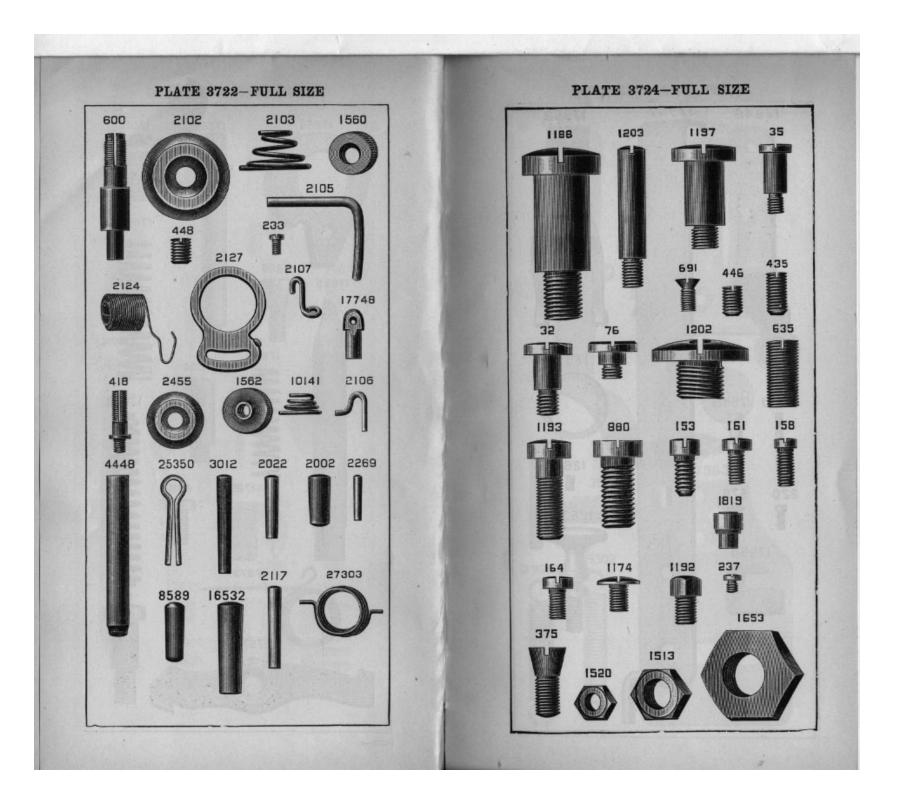

| NO.               | PLATE | NAME                                 |
|-------------------|-------|--------------------------------------|
| *55405            |       | Arm with 4449, 17844 and two 164E    |
| 4389              | 5042  | " Dowel Pin.                         |
| 4448              | 3722  | " Oil Tube, for intermediate bearing |
| 880£              | 3724  | " Screw                              |
| 17702             | 5000  | " Shaft                              |
| 17703             | 5001  | " " Bushing (back)                   |
| 50333c            | 5042  | """" Adjusting                       |
|                   |       | Screw                                |
| $1520 \mathrm{E}$ | 3724  | Arm Shaft Bushing (back) Adjusting   |
|                   |       | Screw Nut.                           |
| *4449             |       | Arm Shaft Bushing (front)            |
| 124674            | 8583  | " Side Cover                         |
| 190 <b>J</b>      | 3710  | " " " Screw                          |

\*\*\*\*

| NO. PLATE         | NAME                                       |
|-------------------|--------------------------------------------|
| 18498 5044        | Belt Cover                                 |
| <b>39290</b> 5001 | " " Bracket with 184E and 17741.           |
| 184E 5021         | " " Screw Stud                             |
| 17741 5008        | " " Stud                                   |
| 217, 3731         | " " Screw                                  |
| 39222 5001        | " Shifter                                  |
| 63976 8582        | " " Clamp                                  |
| 1255p 5021        | " " Screw                                  |
| 17706 3704        | Button Clamp (left) with 17723, for 17898  |
| 17707 3704        | " " (right) with 17723, for 17898          |
| 17899 3708        | " " (left) with 17723, for 17904           |
| 17900 3708        | " " (right) with 17723, for 17904          |
| 39238 3747        | " " (left) with 9311 and 17723,            |
| 09200 0141        | for 63928                                  |
| 39239 3747        | Button Clamp (right) with 9311 and 17723,  |
| 00200 0141        | for 63928                                  |
| 17901 3704        | Button Clamp Arm with 17711, 17714,        |
| 11001 0,01        | and 23227, for 17898 and 17904             |
| 63927 7205        | Button Clamp Arm with 17714 and            |
|                   | 63788, for 63928                           |
| 17710 3704        | Button Clamp Arm Hinge Plate               |
| 1176 3704         | """"""""""""""""""""""""""""""""""""""     |
| 17711 3704        | " " " Hook for 17901                       |
|                   | <b>~~</b> , <i>(c (c (c (c (c (c (c (c</i> |
| 1175j 3704        | " " Hinge Screw                            |
| 17708 3710        | " " Lifter with 17866                      |
| 190, 3710         | " " Screw                                  |
| 17712 3710        | " " Pressure Spring for 17898              |
|                   | and 17904                                  |
| 39241 3748        | Button Clamp Pressure Spring for 63928     |
| 17713 3710        | " " " Bracket                              |
| 1177 D 3710       | " " " Screw                                |
| 17714 3704        | " " Guide Block                            |
| 1178J 3710        | " " " Screw                                |
| 17716 3705        | " " Spreader for 17898 and                 |
|                   | 17904                                      |
| 39242 3748        | Button Clamp Spreader for 63928            |
| 17717 3705        | " " " Lever                                |
| 50237к 3705       | " " " HingeScrew                           |
| 1180J 3705        | " " " Locking                              |
|                   | Thumb Screw                                |
| 17718 3705        | Button Clamp Spreader Lever Locking        |
|                   | Thumb Screw Washer.                        |
| 1182j 3705        | Button Clamp Spreader Screw                |
| 17719 3705        | " " Spring                                 |
| 1181/ 3705        | " " Screw                                  |
| · 17720 3705      | " " Steady Pin                             |
| 11120 0700        | Sourcey and states to the                  |

## PARTS FOR MACHINE No. 69-5

|   | NO.   | PLATE  | NAME                                                                            |
|---|-------|--------|---------------------------------------------------------------------------------|
| • | 17721 | 3705   | Button Clamp Spring, for flat buttons, for<br>17898                             |
|   | 17938 | 3705   | Button Clamp Spring, for stud back<br>buttons, for 17898                        |
|   | 17902 | 3708   | Button Clamp Spring, for flat buttons,<br>for 17904                             |
|   | 17939 | 3708   | Button Clamp Spring, for stud back<br>buttons, for 17904                        |
|   | 39244 | 3747   | Button Clamp Spring (left) for flat<br>buttons, for 63928                       |
|   | 39245 | 3747   | Button Clamp Spring (right) for flat<br>buttons, for 63928                      |
|   | 39246 | 3748   | Button Clamp Spring (left) for stud back<br>buttons, for 63928                  |
|   | 39247 | 3748   | Button Clamp Spring (right) for stud back<br>buttons, for 63928                 |
|   | 39340 | 5027   | Button Clamp Spring for 39341                                                   |
|   | 39341 |        | " " 39340 with 39342                                                            |
|   |       |        | for flat or stud back buttons, for 17904                                        |
|   | 39342 | 5027   | Button Clamp Spring Plate                                                       |
|   | 2361  | 3705   | " " Screw for 17898 and                                                         |
|   | 2000  | 0.00   | 17904                                                                           |
|   | 2291  | 5017   | Button Clamp Spring Screw for 63928                                             |
|   | 23227 | 3705   | " " Steady Pin for 17901                                                        |
|   | 9311  | 3747   | " " Steady Pin for 17901<br>" " " " " " 39238                                   |
|   |       | 0111   | and 39239                                                                       |
|   | 17722 | 3705   | Button Clamp Stop with two 17720, for                                           |
|   | 11122 | . 0100 | 17898                                                                           |
|   | 17903 | 3708   | Button Clamp Stop with two 17720, for                                           |
|   |       |        | 17904                                                                           |
|   | 39248 | 3748   | Button Clamp Stop with two 17720, for 63928                                     |
|   | 1183; | 3705   | Button Clamp Stop Screw                                                         |
|   | 17723 | 3704   | " " Stud                                                                        |
| • | 17898 | 3703   | Button Clamp (universal) complete, for                                          |
|   |       |        | 14 to 36 line buttons, Nos. 236, 1180,                                          |
|   |       |        | 1181 <sub>J</sub> , 1182 <sub>J</sub> , 1183 <sub>J</sub> , 17706, 17707, 17716 |
|   |       |        | to 17719, 17721 or 17938, 17722, 17901,                                         |
|   |       |        | 50237 x and two 11751                                                           |
|   | 17904 |        | Button Clamp (universal) complete, for                                          |
|   | 11001 | •      | 26 to 46 line buttons, Nos. 236, 1180,                                          |
|   |       |        | 1181 <i>J</i> , 1182 <i>J</i> , 1183 <i>J</i> , 17716 to 17719,                 |
|   |       |        | 17899 to 17901, 17902 or 17939, 17903,                                          |
|   |       |        | $50237\kappa$ and two $1175J$                                                   |
|   |       |        | JU201 K 2111 (WU 1110)                                                          |