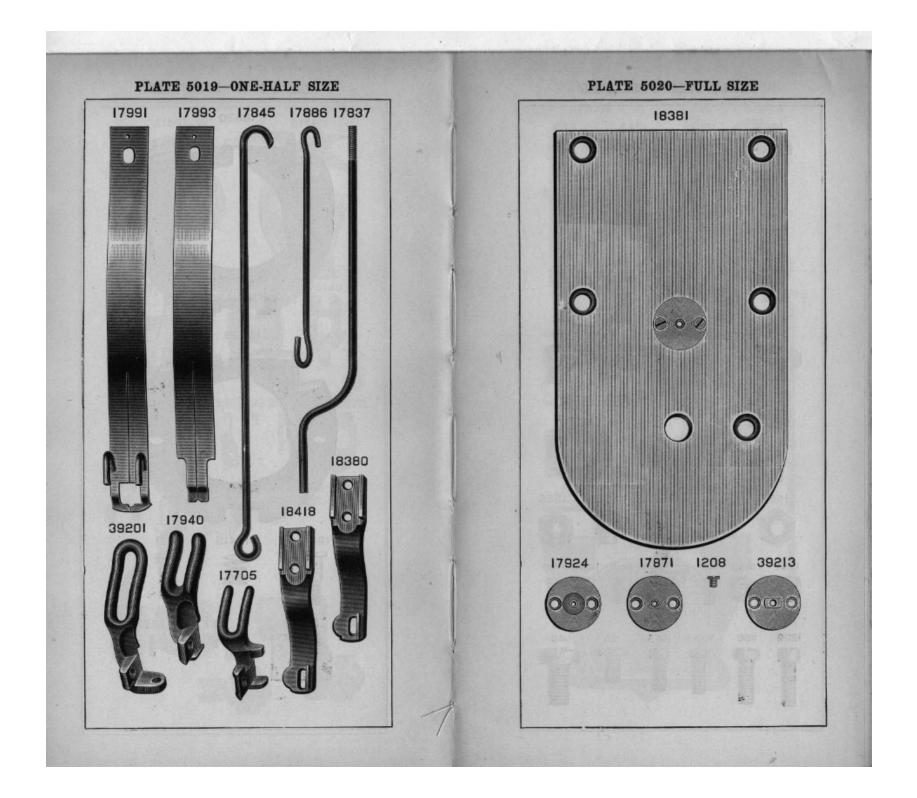

1801 to 2000 and 51801 to 52000 are Roller Numbers

2001 to 50000 and 52001 and upward are numbers of Machine Parts

The figures in the second column refer only to the plates, illustrating the parts, and are NOT TO BE USED in ordering.

Parts marked with an asterisk (\*) are furnished only when repairs are made at factory.