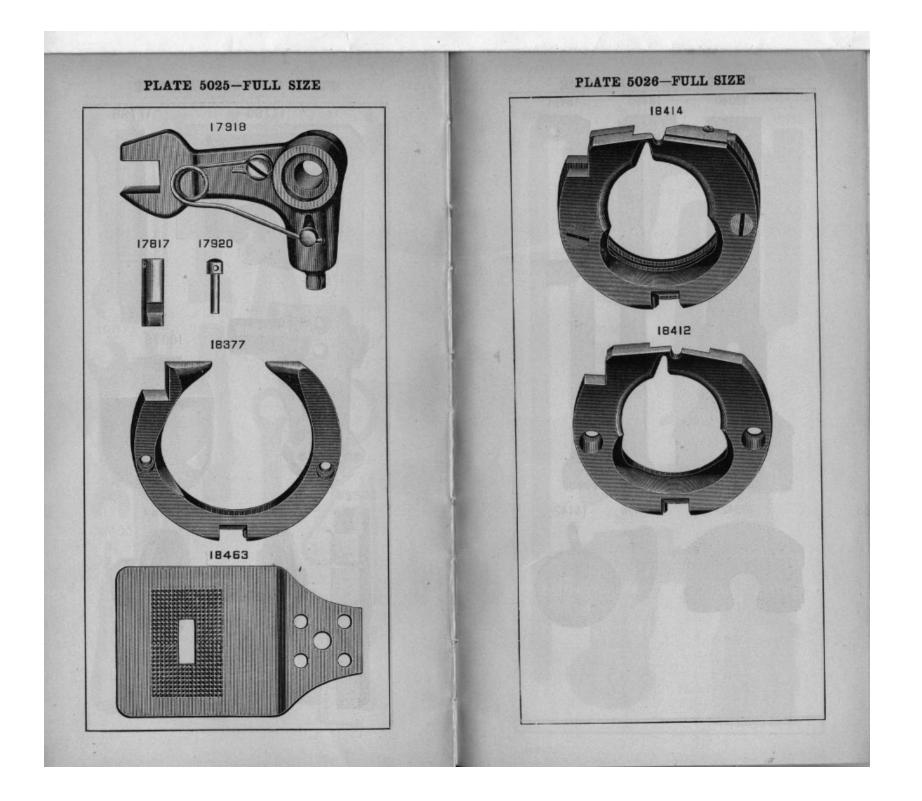

| NO.               | PLATE | NAME                                 |
|-------------------|-------|--------------------------------------|
| *55405            |       | Arm with 4449, 17844 and two 164E    |
| 4389              | 5042  | " Dowel Pin.                         |
| 4448              | 3722  | " Oil Tube, for intermediate bearing |
| 880£              | 3724  | " Screw                              |
| 17702             | 5000  | " Shaft                              |
| 17703             | 5001  | " " Bushing (back)                   |
| 50333c            | 5042  | """" Adjusting                       |
|                   |       | Screw                                |
| $1520 \mathrm{E}$ | 3724  | Arm Shaft Bushing (back) Adjusting   |
|                   |       | Screw Nut.                           |
| *4449             |       | Arm Shaft Bushing (front)            |
| 124674            | 8583  | " Side Cover                         |
| 190 <b>J</b>      | 3710  | " " " Screw                          |

\*\*\*\*

| NO. PLATE         | NAME                                       |
|-------------------|--------------------------------------------|
| 18498 5044        | Belt Cover                                 |
| <b>39290</b> 5001 | " " Bracket with 184E and 17741.           |
| 184E 5021         | " " Screw Stud                             |
| 17741 5008        | " " Stud                                   |
| 217, 3731         | " " Screw                                  |
| 39222 5001        | " Shifter                                  |
| 63976 8582        | " " Clamp                                  |
| 1255p 5021        | " " Screw                                  |
| 17706 3704        | Button Clamp (left) with 17723, for 17898  |
| 17707 3704        | " " (right) with 17723, for 17898          |
| 17899 3708        | " " (left) with 17723, for 17904           |
| 17900 3708        | " " (right) with 17723, for 17904          |
| 39238 3747        | " " (left) with 9311 and 17723,            |
| 09200 0141        | for 63928                                  |
| 39239 3747        | Button Clamp (right) with 9311 and 17723,  |
| 00200 0141        | for 63928                                  |
| 17901 3704        | Button Clamp Arm with 17711, 17714,        |
| 11001 0,01        | and 23227, for 17898 and 17904             |
| 63927 7205        | Button Clamp Arm with 17714 and            |
|                   | 63788, for 63928                           |
| 17710 3704        | Button Clamp Arm Hinge Plate               |
| 1176 3704         | """"""""""""""""""""""""""""""""""""""     |
| 17711 3704        | " " " Hook for 17901                       |
|                   | <b>~~</b> , <i>(c (c (c (c (c (c (c (c</i> |
| 1175j 3704        | " " Hinge Screw                            |
| 17708 3710        | " " Lifter with 17866                      |
| 190, 3710         | " " Screw                                  |
| 17712 3710        | " " Pressure Spring for 17898              |
|                   | and 17904                                  |
| 39241 3748        | Button Clamp Pressure Spring for 63928     |
| 17713 3710        | " " " Bracket                              |
| 1177 D 3710       | " " " Screw                                |
| 17714 3704        | " " Guide Block                            |
| 1178J 3710        | " " " Screw                                |
| 17716 3705        | " " Spreader for 17898 and                 |
|                   | 17904                                      |
| 39242 3748        | Button Clamp Spreader for 63928            |
| 17717 3705        | " " " Lever                                |
| 50237к 3705       | " " " HingeScrew                           |
| 1180J 3705        | " " " Locking                              |
|                   | Thumb Screw                                |
| 17718 3705        | Button Clamp Spreader Lever Locking        |
|                   | Thumb Screw Washer.                        |
| 1182j 3705        | Button Clamp Spreader Screw                |
| 17719 3705        | " " Spring                                 |
| 1181/ 3705        | " " Screw                                  |
| · 17720 3705      | " " Steady Pin                             |
| 11120 0700        | Sourcey and states to the                  |

## PARTS FOR MACHINE No. 69-5

|   | NO.   | PLATE  | NAME                                                                            |
|---|-------|--------|---------------------------------------------------------------------------------|
| • | 17721 | 3705   | Button Clamp Spring, for flat buttons, for<br>17898                             |
|   | 17938 | 3705   | Button Clamp Spring, for stud back<br>buttons, for 17898                        |
|   | 17902 | 3708   | Button Clamp Spring, for flat buttons,<br>for 17904                             |
|   | 17939 | 3708   | Button Clamp Spring, for stud back<br>buttons, for 17904                        |
|   | 39244 | 3747   | Button Clamp Spring (left) for flat<br>buttons, for 63928                       |
|   | 39245 | 3747   | Button Clamp Spring (right) for flat<br>buttons, for 63928                      |
|   | 39246 | 3748   | Button Clamp Spring (left) for stud back<br>buttons, for 63928                  |
|   | 39247 | 3748   | Button Clamp Spring (right) for stud back<br>buttons, for 63928                 |
|   | 39340 | 5027   | Button Clamp Spring for 39341                                                   |
|   | 39341 |        | " " 39340 with 39342                                                            |
|   |       |        | for flat or stud back buttons, for 17904                                        |
|   | 39342 | 5027   | Button Clamp Spring Plate                                                       |
|   | 2361  | 3705   | " " Screw for 17898 and                                                         |
|   | 2000  | 0.00   | 17904                                                                           |
|   | 2291  | 5017   | Button Clamp Spring Screw for 63928                                             |
|   | 23227 | 3705   | " " Steady Pin for 17901                                                        |
|   | 9311  | 3747   | " " Steady Pin for 17901<br>" " " " " " 39238                                   |
|   |       | 0111   | and 39239                                                                       |
|   | 17722 | 3705   | Button Clamp Stop with two 17720, for                                           |
|   | 11122 | . 0100 | 17898                                                                           |
|   | 17903 | 3708   | Button Clamp Stop with two 17720, for                                           |
|   |       |        | 17904                                                                           |
|   | 39248 | 3748   | Button Clamp Stop with two 17720, for 63928                                     |
|   | 1183; | 3705   | Button Clamp Stop Screw                                                         |
|   | 17723 | 3704   | " " Stud                                                                        |
| • | 17898 | 3703   | Button Clamp (universal) complete, for                                          |
|   |       |        | 14 to 36 line buttons, Nos. 236, 1180,                                          |
|   |       |        | 1181 <sub>J</sub> , 1182 <sub>J</sub> , 1183 <sub>J</sub> , 17706, 17707, 17716 |
|   |       |        | to 17719, 17721 or 17938, 17722, 17901,                                         |
|   |       |        | 50237 x and two 11751                                                           |
|   | 17904 |        | Button Clamp (universal) complete, for                                          |
|   | 11001 | •      | 26 to 46 line buttons, Nos. 236, 1180,                                          |
|   |       |        | 1181 <i>J</i> , 1182 <i>J</i> , 1183 <i>J</i> , 17716 to 17719,                 |
|   |       |        | 17899 to 17901, 17902 or 17939, 17903,                                          |
|   |       |        | $50237\kappa$ and two $1175J$                                                   |
|   |       |        | JU201 K 2111 (WU 1110)                                                          |