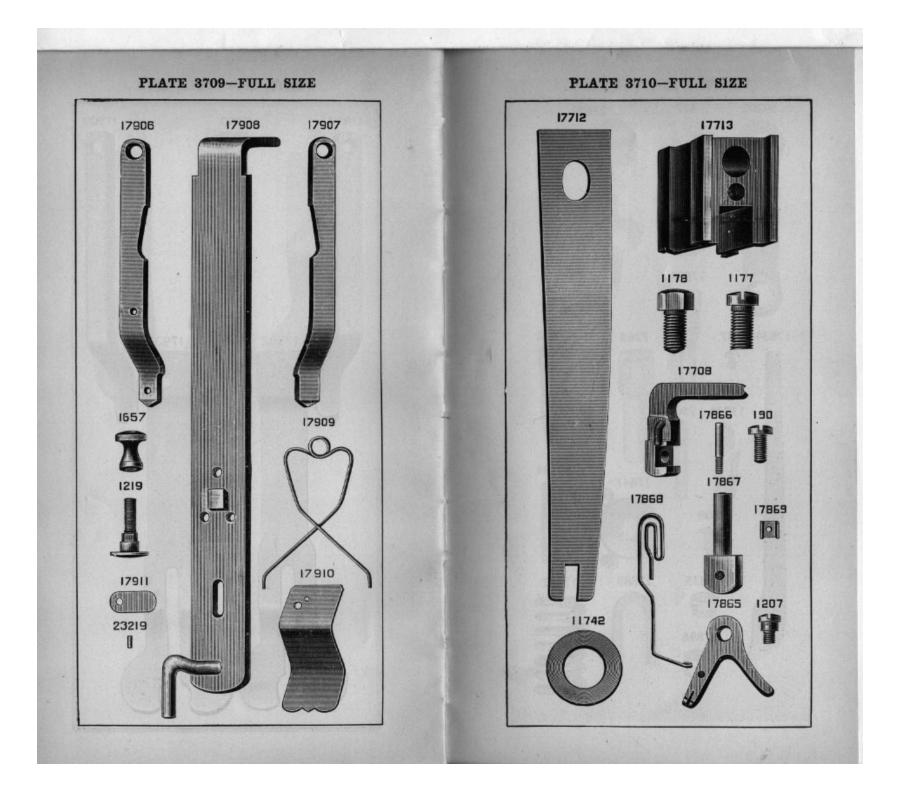

\*\*\*\*

| NO. PLATE         | NAME                                       |
|-------------------|--------------------------------------------|
| 18498 5044        | Belt Cover                                 |
| <b>39290</b> 5001 | " " Bracket with 184E and 17741.           |
| 184E 5021         | " " Screw Stud                             |
| 17741 5008        | " " Stud                                   |
| 217, 3731         | " " Screw                                  |
| 39222 5001        | " Shifter                                  |
| 63976 8582        | " " Clamp                                  |
| 1255p 5021        | " " Screw                                  |
| 17706 3704        | Button Clamp (left) with 17723, for 17898  |
| 17707 3704        | " " (right) with 17723, for 17898          |
| 17899 3708        | " " (left) with 17723, for 17904           |
| 17900 3708        | " " (right) with 17723, for 17904          |
| 39238 3747        | " " (left) with 9311 and 17723,            |
| 09200 0141        | for 63928                                  |
| 39239 3747        | Button Clamp (right) with 9311 and 17723,  |
| 00200 0141        | for 63928                                  |
| 17901 3704        | Button Clamp Arm with 17711, 17714,        |
| 11001 0,01        | and 23227, for 17898 and 17904             |
| 63927 7205        | Button Clamp Arm with 17714 and            |
|                   | 63788, for 63928                           |
| 17710 3704        | Button Clamp Arm Hinge Plate               |
| 1176 3704         | """"""""""""""""""""""""""""""""""""""     |
| 17711 3704        | " " " Hook for 17901                       |
|                   | <b>~~</b> , <i>(c (c (c (c (c (c (c (c</i> |
| 1175j 3704        | " " Hinge Screw                            |
| 17708 3710        | " " Lifter with 17866                      |
| 190, 3710         | " " Screw                                  |
| 17712 3710        | " " Pressure Spring for 17898              |
|                   | and 17904                                  |
| 39241 3748        | Button Clamp Pressure Spring for 63928     |
| 17713 3710        | " " " Bracket                              |
| 1177 D 3710       | " " " Screw                                |
| 17714 3704        | " " Guide Block                            |
| 1178J 3710        | " " " Screw                                |
| 17716 3705        | " " Spreader for 17898 and                 |
|                   | 17904                                      |
| 39242 3748        | Button Clamp Spreader for 63928            |
| 17717 3705        | " " " Lever                                |
| 50237к 3705       | " " " HingeScrew                           |
| 1180J 3705        | " " " Locking                              |
|                   | Thumb Screw                                |
| 17718 3705        | Button Clamp Spreader Lever Locking        |
|                   | Thumb Screw Washer.                        |
| 1182j 3705        | Button Clamp Spreader Screw                |
| 17719 3705        | " " Spring                                 |
| 1181/ 3705        | " " Screw                                  |
| · 17720 3705      | " " Steady Pin                             |
| 11120 0700        | Sourcey and states to the                  |