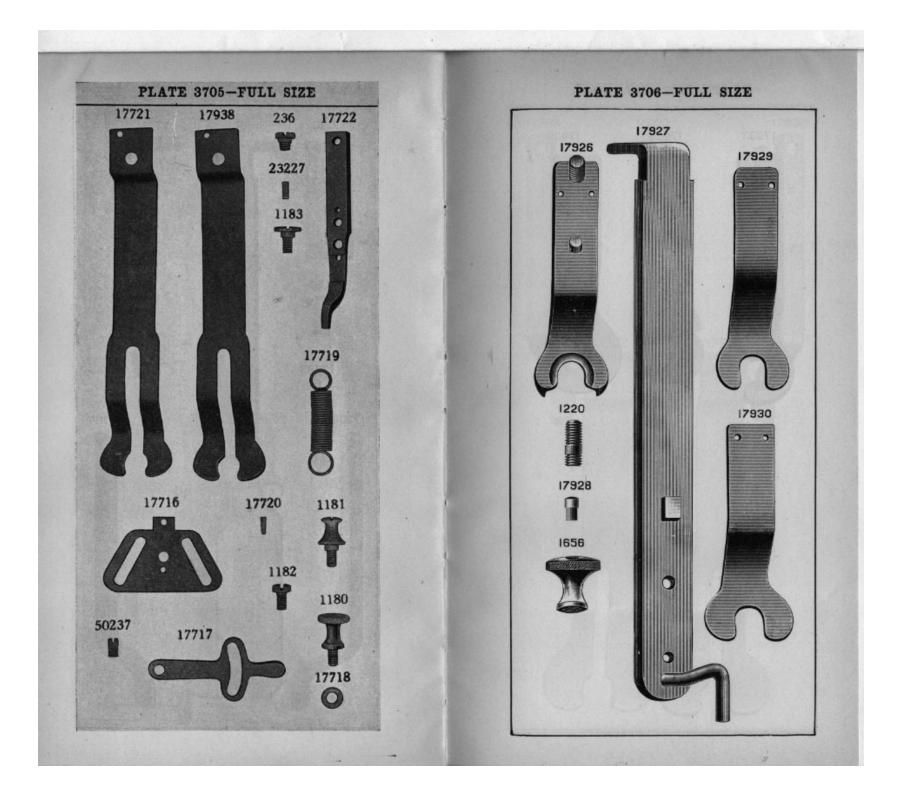

| NO.               | PLATE | NAME                                 |
|-------------------|-------|--------------------------------------|
| *55405            |       | Arm with 4449, 17844 and two 164E    |
| 4389              | 5042  | " Dowel Pin.                         |
| 4448              | 3722  | " Oil Tube, for intermediate bearing |
| 880£              | 3724  | " Screw                              |
| 17702             | 5000  | " Shaft                              |
| 17703             | 5001  | " " Bushing (back)                   |
| 50333c            | 5042  | """" Adjusting                       |
|                   |       | Screw                                |
| $1520 \mathrm{E}$ | 3724  | Arm Shaft Bushing (back) Adjusting   |
|                   |       | Screw Nut.                           |
| *4449             |       | Arm Shaft Bushing (front)            |
| 124674            | 8583  | " Side Cover                         |
| 190 <b>J</b>      | 3710  | " " " Screw                          |

\*\*\*\*

| NO. PLATE         | NAME                                       |
|-------------------|--------------------------------------------|
| 18498 5044        | Belt Cover                                 |
| <b>39290</b> 5001 | " " Bracket with 184E and 17741.           |
| 184E 5021         | " " Screw Stud                             |
| 17741 5008        | " " Stud                                   |
| 217, 3731         | " " Screw                                  |
| 39222 5001        | " Shifter                                  |
| 63976 8582        | " " Clamp                                  |
| 1255p 5021        | " " Screw                                  |
| 17706 3704        | Button Clamp (left) with 17723, for 17898  |
| 17707 3704        | " " (right) with 17723, for 17898          |
| 17899 3708        | " " (left) with 17723, for 17904           |
| 17900 3708        | " " (right) with 17723, for 17904          |
| 39238 3747        | " " (left) with 9311 and 17723,            |
| 09200 0141        | for 63928                                  |
| 39239 3747        | Button Clamp (right) with 9311 and 17723,  |
| 00200 0141        | for 63928                                  |
| 17901 3704        | Button Clamp Arm with 17711, 17714,        |
| 11001 0,01        | and 23227, for 17898 and 17904             |
| 63927 7205        | Button Clamp Arm with 17714 and            |
|                   | 63788, for 63928                           |
| 17710 3704        | Button Clamp Arm Hinge Plate               |
| 1176 3704         | """"""""""""""""""""""""""""""""""""""     |
| 17711 3704        | " " " Hook for 17901                       |
|                   | <b>~~</b> , <i>(c (c (c (c (c (c (c (c</i> |
| 1175j 3704        | " " Hinge Screw                            |
| 17708 3710        | " " Lifter with 17866                      |
| 190, 3710         | " " Screw                                  |
| 17712 3710        | " " Pressure Spring for 17898              |
|                   | and 17904                                  |
| 39241 3748        | Button Clamp Pressure Spring for 63928     |
| 17713 3710        | " " " Bracket                              |
| 1177 D 3710       | " " " Screw                                |
| 17714 3704        | " " Guide Block                            |
| 1178J 3710        | " " " Screw                                |
| 17716 3705        | " " Spreader for 17898 and                 |
|                   | 17904                                      |
| 39242 3748        | Button Clamp Spreader for 63928            |
| 17717 3705        | " " " Lever                                |
| 50237к 3705       | " " " HingeScrew                           |
| 1180J 3705        | " " " Locking                              |
|                   | Thumb Screw                                |
| 17718 3705        | Button Clamp Spreader Lever Locking        |
|                   | Thumb Screw Washer.                        |
| 1182j 3705        | Button Clamp Spreader Screw                |
| 17719 3705        | " " Spring                                 |
| 1181/ 3705        | " " Screw                                  |
| · 17720 3705      | " " Steady Pin                             |
| 11120 0700        | Sourcey and states to the                  |

## PARTS FOR MACHINE No. 69-5

|   | NO.   | PLATE  | NAME                                                                            |
|---|-------|--------|---------------------------------------------------------------------------------|
| • | 17721 | 3705   | Button Clamp Spring, for flat buttons, for<br>17898                             |
|   | 17938 | 3705   | Button Clamp Spring, for stud back<br>buttons, for 17898                        |
|   | 17902 | 3708   | Button Clamp Spring, for flat buttons,<br>for 17904                             |
|   | 17939 | 3708   | Button Clamp Spring, for stud back<br>buttons, for 17904                        |
|   | 39244 | 3747   | Button Clamp Spring (left) for flat<br>buttons, for 63928                       |
|   | 39245 | 3747   | Button Clamp Spring (right) for flat<br>buttons, for 63928                      |
|   | 39246 | 3748   | Button Clamp Spring (left) for stud back<br>buttons, for 63928                  |
|   | 39247 | 3748   | Button Clamp Spring (right) for stud back<br>buttons, for 63928                 |
|   | 39340 | 5027   | Button Clamp Spring for 39341                                                   |
|   | 39341 |        | " " 39340 with 39342                                                            |
|   |       |        | for flat or stud back buttons, for 17904                                        |
|   | 39342 | 5027   | Button Clamp Spring Plate                                                       |
|   | 2361  | 3705   | " " Screw for 17898 and                                                         |
|   | 2000  | 0.00   | 17904                                                                           |
|   | 2291  | 5017   | Button Clamp Spring Screw for 63928                                             |
|   | 23227 | 3705   | " " Steady Pin for 17901                                                        |
|   | 9311  | 3747   | " " Steady Pin for 17901<br>" " " " " " 39238                                   |
|   |       | 0111   | and 39239                                                                       |
|   | 17722 | 3705   | Button Clamp Stop with two 17720, for                                           |
|   | 11122 | . 0100 | 17898                                                                           |
|   | 17903 | 3708   | Button Clamp Stop with two 17720, for                                           |
|   |       |        | 17904                                                                           |
|   | 39248 | 3748   | Button Clamp Stop with two 17720, for 63928                                     |
|   | 1183; | 3705   | Button Clamp Stop Screw                                                         |
|   | 17723 | 3704   | " " Stud                                                                        |
| • | 17898 | 3703   | Button Clamp (universal) complete, for                                          |
|   |       |        | 14 to 36 line buttons, Nos. 236, 1180,                                          |
|   |       |        | 1181 <sub>J</sub> , 1182 <sub>J</sub> , 1183 <sub>J</sub> , 17706, 17707, 17716 |
|   |       |        | to 17719, 17721 or 17938, 17722, 17901,                                         |
|   |       |        | 50237 x and two 11751                                                           |
|   | 17904 |        | Button Clamp (universal) complete, for                                          |
|   | 11001 | •      | 26 to 46 line buttons, Nos. 236, 1180,                                          |
|   |       |        | 1181 <i>J</i> , 1182 <i>J</i> , 1183 <i>J</i> , 17716 to 17719,                 |
|   |       |        | 17899 to 17901, 17902 or 17939, 17903,                                          |
|   |       |        | $50237\kappa$ and two $1175J$                                                   |
|   |       |        | JU201 K 2111 (WU 1110)                                                          |