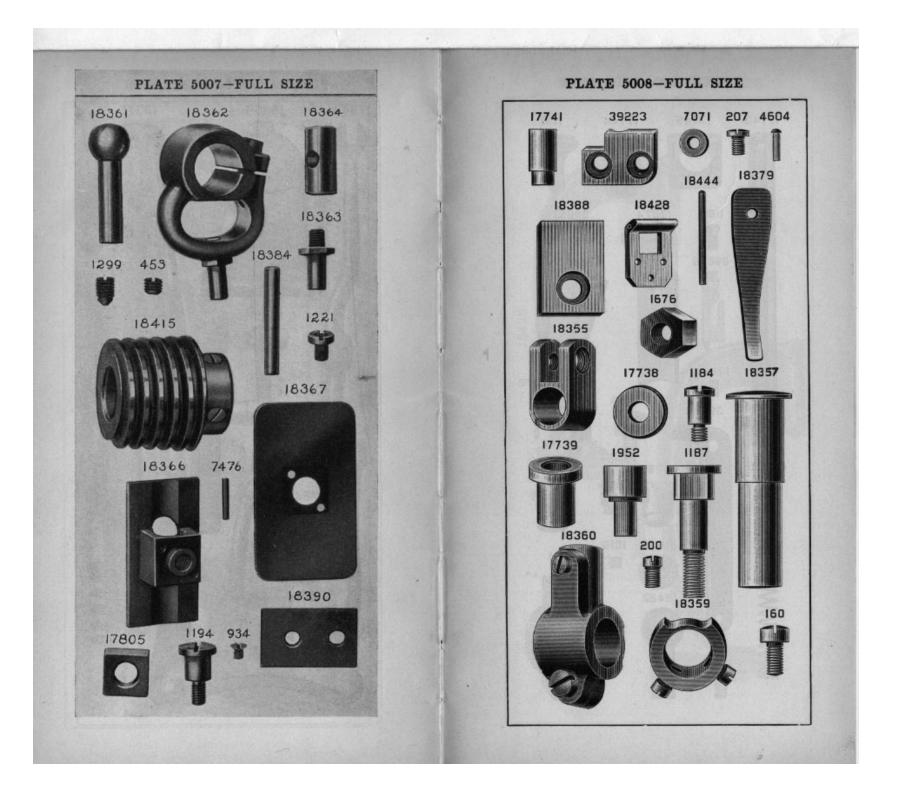

| NO.               | PLATE | NAME                                 |
|-------------------|-------|--------------------------------------|
| *55405            |       | Arm with 4449, 17844 and two 164E    |
| 4389              | 5042  | " Dowel Pin.                         |
| 4448              | 3722  | " Oil Tube, for intermediate bearing |
| 880£              | 3724  | " Screw                              |
| 17702             | 5000  | " Shaft                              |
| 17703             | 5001  | " " Bushing (back)                   |
| 50333c            | 5042  | """" Adjusting                       |
|                   |       | Screw                                |
| $1520 \mathrm{E}$ | 3724  | Arm Shaft Bushing (back) Adjusting   |
|                   |       | Screw Nut.                           |
| *4449             |       | Arm Shaft Bushing (front)            |
| 124674            | 8583  | " Side Cover                         |
| 190 <b>J</b>      | 3710  | " " " Screw                          |

\*\*\*\*

| NO. PLATE         | NAME                                       |
|-------------------|--------------------------------------------|
| 18498 5044        | Belt Cover                                 |
| <b>39290</b> 5001 | " " Bracket with 184E and 17741.           |
| 184E 5021         | " " Screw Stud                             |
| 17741 5008        | " " Stud                                   |
| 217, 3731         | " " Screw                                  |
| 39222 5001        | " Shifter                                  |
| 63976 8582        | " " Clamp                                  |
| 1255p 5021        | " " Screw                                  |
| 17706 3704        | Button Clamp (left) with 17723, for 17898  |
| 17707 3704        | " " (right) with 17723, for 17898          |
| 17899 3708        | " " (left) with 17723, for 17904           |
| 17900 3708        | " " (right) with 17723, for 17904          |
| 39238 3747        | " " (left) with 9311 and 17723,            |
| 09200 0141        | for 63928                                  |
| 39239 3747        | Button Clamp (right) with 9311 and 17723,  |
| 00200 0141        | for 63928                                  |
| 17901 3704        | Button Clamp Arm with 17711, 17714,        |
| 11001 0,01        | and 23227, for 17898 and 17904             |
| 63927 7205        | Button Clamp Arm with 17714 and            |
|                   | 63788, for 63928                           |
| 17710 3704        | Button Clamp Arm Hinge Plate               |
| 1176 3704         | """"""""""""""""""""""""""""""""""""""     |
| 17711 3704        | " " " Hook for 17901                       |
|                   | <b>~~</b> , <i>(c (c (c (c (c (c (c (c</i> |
| 1175j 3704        | " " Hinge Screw                            |
| 17708 3710        | " " Lifter with 17866                      |
| 190, 3710         | " " Screw                                  |
| 17712 3710        | " " Pressure Spring for 17898              |
|                   | and 17904                                  |
| 39241 3748        | Button Clamp Pressure Spring for 63928     |
| 17713 3710        | " " " Bracket                              |
| 1177 D 3710       | " " " Screw                                |
| 17714 3704        | " " Guide Block                            |
| 1178J 3710        | " " " Screw                                |
| 17716 3705        | " " Spreader for 17898 and                 |
|                   | 17904                                      |
| 39242 3748        | Button Clamp Spreader for 63928            |
| 17717 3705        | " " " Lever                                |
| 50237к 3705       | " " " HingeScrew                           |
| 1180J 3705        | " " " Locking                              |
|                   | Thumb Screw                                |
| 17718 3705        | Button Clamp Spreader Lever Locking        |
|                   | Thumb Screw Washer.                        |
| 1182j 3705        | Button Clamp Spreader Screw                |
| 17719 3705        | " " Spring                                 |
| 1181/ 3705        | " " Screw                                  |
| · 17720 3705      | " " Steady Pin                             |
| 11120 0700        | Sourcey and states to the                  |