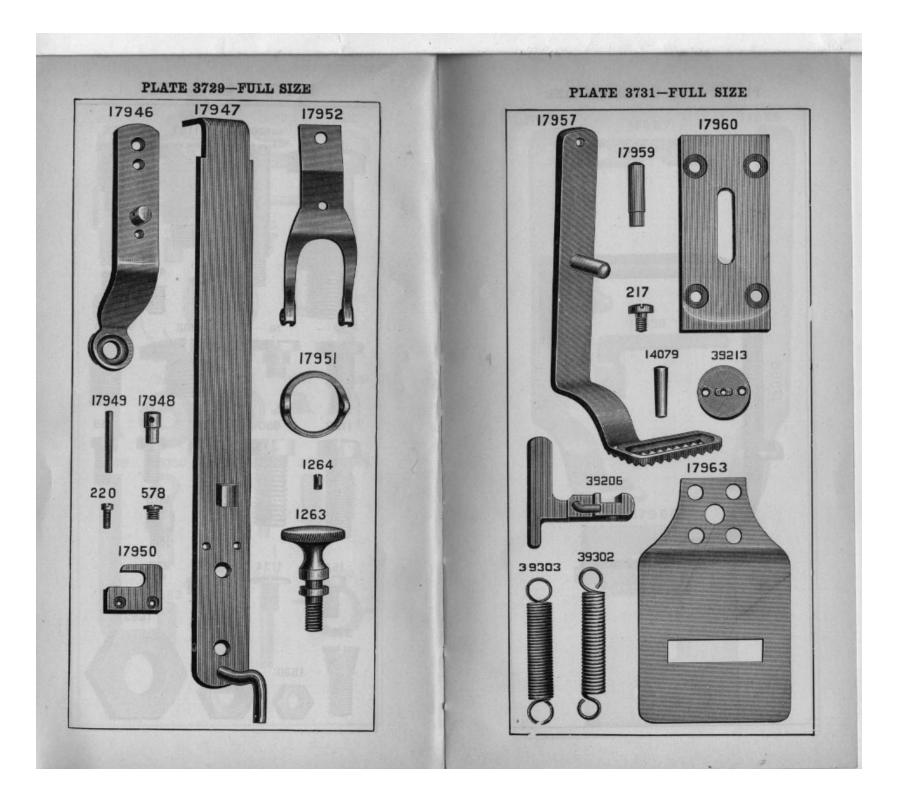

\*\*\*\*

| NO. PLATE         | NAME                                       |
|-------------------|--------------------------------------------|
| 18498 5044        | Belt Cover                                 |
| <b>39290</b> 5001 | " " Bracket with 184E and 17741.           |
| 184E 5021         | " " Screw Stud                             |
| 17741 5008        | " " Stud                                   |
| 217, 3731         | " " Screw                                  |
| 39222 5001        | " Shifter                                  |
| 63976 8582        | " " Clamp                                  |
| 1255p 5021        | " " Screw                                  |
| 17706 3704        | Button Clamp (left) with 17723, for 17898  |
| 17707 3704        | " " (right) with 17723, for 17898          |
| 17899 3708        | " " (left) with 17723, for 17904           |
| 17900 3708        | " " (right) with 17723, for 17904          |
| 39238 3747        | " " (left) with 9311 and 17723,            |
| 09200 0141        | for 63928                                  |
| 39239 3747        | Button Clamp (right) with 9311 and 17723,  |
| 00200 0141        | for 63928                                  |
| 17901 3704        | Button Clamp Arm with 17711, 17714,        |
| 11001 0,01        | and 23227, for 17898 and 17904             |
| 63927 7205        | Button Clamp Arm with 17714 and            |
|                   | 63788, for 63928                           |
| 17710 3704        | Button Clamp Arm Hinge Plate               |
| 1176 3704         | """"""""""""""""""""""""""""""""""""""     |
| 17711 3704        | " " " Hook for 17901                       |
|                   | <b>~~</b> , <i>(c (c (c (c (c (c (c (c</i> |
| 1175j 3704        | " " Hinge Screw                            |
| 17708 3710        | " " Lifter with 17866                      |
| 190, 3710         | " " Screw                                  |
| 17712 3710        | " " Pressure Spring for 17898              |
|                   | and 17904                                  |
| 39241 3748        | Button Clamp Pressure Spring for 63928     |
| 17713 3710        | " " " Bracket                              |
| 1177 D 3710       | " " " Screw                                |
| 17714 3704        | " " Guide Block                            |
| 1178J 3710        | " " " Screw                                |
| 17716 3705        | " " Spreader for 17898 and                 |
|                   | 17904                                      |
| 39242 3748        | Button Clamp Spreader for 63928            |
| 17717 3705        | " " " Lever                                |
| 50237к 3705       | " " " HingeScrew                           |
| 1180J 3705        | " " " Locking                              |
|                   | Thumb Screw                                |
| 17718 3705        | Button Clamp Spreader Lever Locking        |
|                   | Thumb Screw Washer.                        |
| 1182j 3705        | Button Clamp Spreader Screw                |
| 17719 3705        | " " Spring                                 |
| 1181/ 3705        | " " Screw                                  |
| · 17720 3705      | " " Steady Pin                             |
| 11120 0700        | Sourcey and states to the                  |

## PARTS FOR MACHINE No. 69-5

|   | NO.   | PLATE  | NAME                                                                            |
|---|-------|--------|---------------------------------------------------------------------------------|
| • | 17721 | 3705   | Button Clamp Spring, for flat buttons, for<br>17898                             |
|   | 17938 | 3705   | Button Clamp Spring, for stud back<br>buttons, for 17898                        |
|   | 17902 | 3708   | Button Clamp Spring, for flat buttons,<br>for 17904                             |
|   | 17939 | 3708   | Button Clamp Spring, for stud back<br>buttons, for 17904                        |
|   | 39244 | 3747   | Button Clamp Spring (left) for flat<br>buttons, for 63928                       |
|   | 39245 | 3747   | Button Clamp Spring (right) for flat<br>buttons, for 63928                      |
|   | 39246 | 3748   | Button Clamp Spring (left) for stud back<br>buttons, for 63928                  |
|   | 39247 | 3748   | Button Clamp Spring (right) for stud back<br>buttons, for 63928                 |
|   | 39340 | 5027   | Button Clamp Spring for 39341                                                   |
|   | 39341 |        | " " 39340 with 39342                                                            |
|   |       |        | for flat or stud back buttons, for 17904                                        |
|   | 39342 | 5027   | Button Clamp Spring Plate                                                       |
|   | 2361  | 3705   | " " Screw for 17898 and                                                         |
|   | 2000  | 0.00   | 17904                                                                           |
|   | 2291  | 5017   | Button Clamp Spring Screw for 63928                                             |
|   | 23227 | 3705   | " " Steady Pin for 17901                                                        |
|   | 9311  | 3747   | " " Steady Pin for 17901<br>" " " " " " 39238                                   |
|   |       | 0111   | and 39239                                                                       |
|   | 17722 | 3705   | Button Clamp Stop with two 17720, for                                           |
|   | 11122 | . 0100 | 17898                                                                           |
|   | 17903 | 3708   | Button Clamp Stop with two 17720, for                                           |
|   |       |        | 17904                                                                           |
|   | 39248 | 3748   | Button Clamp Stop with two 17720, for 63928                                     |
|   | 1183; | 3705   | Button Clamp Stop Screw                                                         |
|   | 17723 | 3704   | " " Stud                                                                        |
| • | 17898 | 3703   | Button Clamp (universal) complete, for                                          |
|   |       |        | 14 to 36 line buttons, Nos. 236, 1180,                                          |
|   |       |        | 1181 <sub>J</sub> , 1182 <sub>J</sub> , 1183 <sub>J</sub> , 17706, 17707, 17716 |
|   |       |        | to 17719, 17721 or 17938, 17722, 17901,                                         |
|   |       |        | 50237 x and two 11751                                                           |
|   | 17904 |        | Button Clamp (universal) complete, for                                          |
|   | 11001 | •      | 26 to 46 line buttons, Nos. 236, 1180,                                          |
|   |       |        | 1181 <i>J</i> , 1182 <i>J</i> , 1183 <i>J</i> , 17716 to 17719,                 |
|   |       |        | 17899 to 17901, 17902 or 17939, 17903,                                          |
|   |       |        | $50237\kappa$ and two $1175J$                                                   |
|   |       |        | JU201 K 2111 (WU 1110)                                                          |