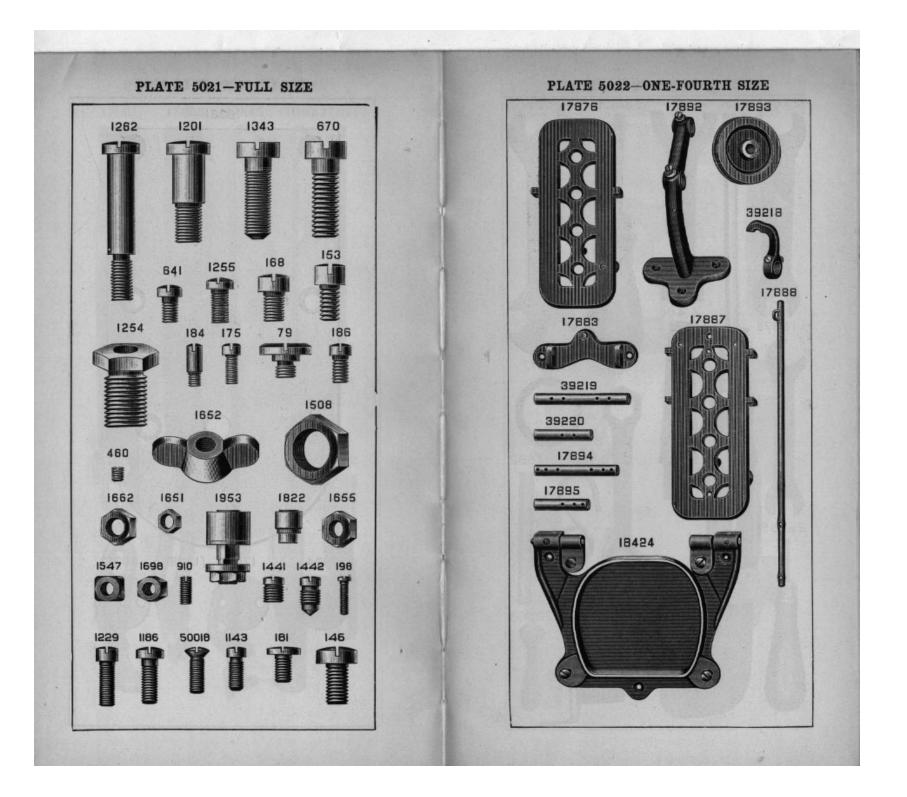

1801 to 2000 and 51801 to 52000 are Roller Numbers

2001 to 50000 and 52001 and upward are numbers of Machine Parts

The figures in the second column refer only to the plates, illustrating the parts, and are NOT TO BE USED in ordering.

Parts marked with an asterisk (\*) are furnished only when repairs are made at factory.