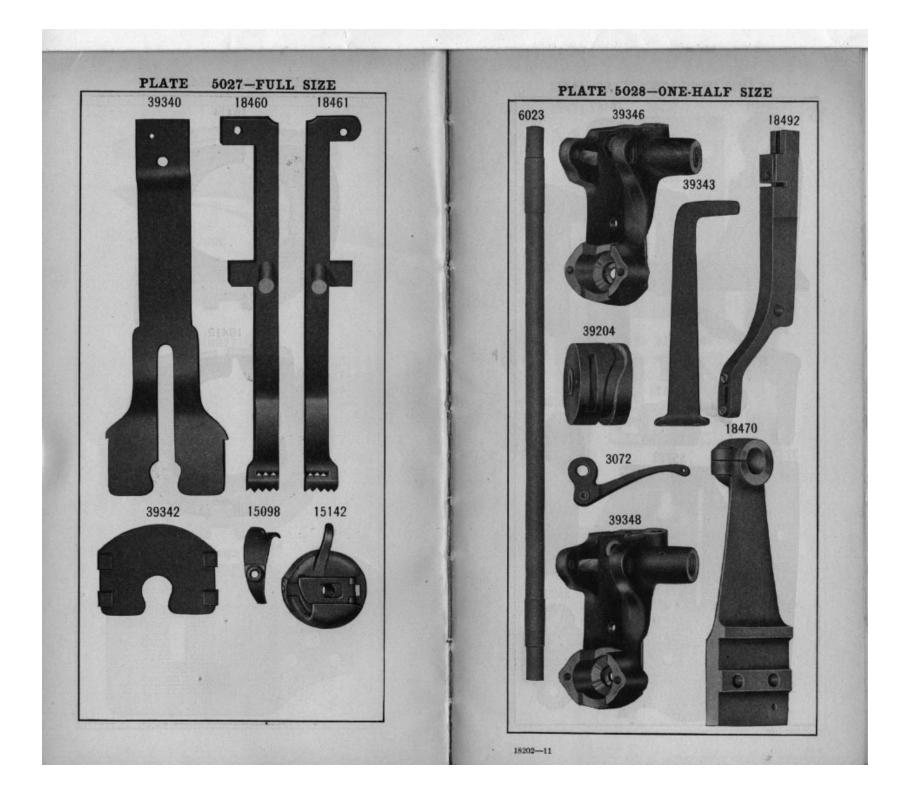

| NO.               | PLATE | NAME                                 |
|-------------------|-------|--------------------------------------|
| *55405            |       | Arm with 4449, 17844 and two 164E    |
| 4389              | 5042  | " Dowel Pin.                         |
| 4448              | 3722  | " Oil Tube, for intermediate bearing |
| 880£              | 3724  | " Screw                              |
| 17702             | 5000  | " Shaft                              |
| 17703             | 5001  | " " Bushing (back)                   |
| 50333c            | 5042  | """" Adjusting                       |
|                   |       | Screw                                |
| $1520 \mathrm{E}$ | 3724  | Arm Shaft Bushing (back) Adjusting   |
|                   |       | Screw Nut.                           |
| *4449             |       | Arm Shaft Bushing (front)            |
| 124674            | 8583  | " Side Cover                         |
| 190 <b>J</b>      | 3710  | " " " Screw                          |

\*\*\*\*

| NO. PLATE         | NAME                                       |
|-------------------|--------------------------------------------|
| 18498 5044        | Belt Cover                                 |
| <b>39290</b> 5001 | " " Bracket with 184E and 17741.           |
| 184E 5021         | " " Screw Stud                             |
| 17741 5008        | " " Stud                                   |
| 217, 3731         | " " Screw                                  |
| 39222 5001        | " Shifter                                  |
| 63976 8582        | " " Clamp                                  |
| 1255p 5021        | " " Screw                                  |
| 17706 3704        | Button Clamp (left) with 17723, for 17898  |
| 17707 3704        | " " (right) with 17723, for 17898          |
| 17899 3708        | " " (left) with 17723, for 17904           |
| 17900 3708        | " " (right) with 17723, for 17904          |
| 39238 3747        | " " (left) with 9311 and 17723,            |
| 09200 0141        | for 63928                                  |
| 39239 3747        | Button Clamp (right) with 9311 and 17723,  |
| 00200 0141        | for 63928                                  |
| 17901 3704        | Button Clamp Arm with 17711, 17714,        |
| 11001 0,01        | and 23227, for 17898 and 17904             |
| 63927 7205        | Button Clamp Arm with 17714 and            |
|                   | 63788, for 63928                           |
| 17710 3704        | Button Clamp Arm Hinge Plate               |
| 1176 3704         | """"""""""""""""""""""""""""""""""""""     |
| 17711 3704        | " " " Hook for 17901                       |
|                   | <b>~~</b> , <i>(c (c (c (c (c (c (c (c</i> |
| 1175j 3704        | " " Hinge Screw                            |
| 17708 3710        | " " Lifter with 17866                      |
| 190, 3710         | " " Screw                                  |
| 17712 3710        | " " Pressure Spring for 17898              |
|                   | and 17904                                  |
| 39241 3748        | Button Clamp Pressure Spring for 63928     |
| 17713 3710        | " " " Bracket                              |
| 1177 D 3710       | " " " Screw                                |
| 17714 3704        | " " Guide Block                            |
| 1178J 3710        | " " " Screw                                |
| 17716 3705        | " " Spreader for 17898 and                 |
|                   | 17904                                      |
| 39242 3748        | Button Clamp Spreader for 63928            |
| 17717 3705        | " " " Lever                                |
| 50237к 3705       | " " " HingeScrew                           |
| 1180J 3705        | " " " Locking                              |
|                   | Thumb Screw                                |
| 17718 3705        | Button Clamp Spreader Lever Locking        |
|                   | Thumb Screw Washer.                        |
| 1182j 3705        | Button Clamp Spreader Screw                |
| 17719 3705        | " " Spring                                 |
| 1181/ 3705        | " " Screw                                  |
| · 17720 3705      | " " Steady Pin                             |
| 11120 0700        | Sourcey and states to the                  |

## PARTS FOR MACHINE No. 69-5

|   | NO.   | PLATE  | NAME                                                                            |
|---|-------|--------|---------------------------------------------------------------------------------|
| • | 17721 | 3705   | Button Clamp Spring, for flat buttons, for<br>17898                             |
|   | 17938 | 3705   | Button Clamp Spring, for stud back<br>buttons, for 17898                        |
|   | 17902 | 3708   | Button Clamp Spring, for flat buttons,<br>for 17904                             |
|   | 17939 | 3708   | Button Clamp Spring, for stud back<br>buttons, for 17904                        |
|   | 39244 | 3747   | Button Clamp Spring (left) for flat<br>buttons, for 63928                       |
|   | 39245 | 3747   | Button Clamp Spring (right) for flat<br>buttons, for 63928                      |
|   | 39246 | 3748   | Button Clamp Spring (left) for stud back<br>buttons, for 63928                  |
|   | 39247 | 3748   | Button Clamp Spring (right) for stud back<br>buttons, for 63928                 |
|   | 39340 | 5027   | Button Clamp Spring for 39341                                                   |
|   | 39341 |        | " " 39340 with 39342                                                            |
|   |       |        | for flat or stud back buttons, for 17904                                        |
|   | 39342 | 5027   | Button Clamp Spring Plate                                                       |
|   | 2361  | 3705   | " " Screw for 17898 and                                                         |
|   | 2000  | 0.00   | 17904                                                                           |
|   | 2291  | 5017   | Button Clamp Spring Screw for 63928                                             |
|   | 23227 | 3705   | " " Steady Pin for 17901                                                        |
|   | 9311  | 3747   | " " Steady Pin for 17901<br>" " " " " " 39238                                   |
|   |       | 0111   | and 39239                                                                       |
|   | 17722 | 3705   | Button Clamp Stop with two 17720, for                                           |
|   | 11122 | . 0100 | 17898                                                                           |
|   | 17903 | 3708   | Button Clamp Stop with two 17720, for                                           |
|   |       |        | 17904                                                                           |
|   | 39248 | 3748   | Button Clamp Stop with two 17720, for 63928                                     |
|   | 1183; | 3705   | Button Clamp Stop Screw                                                         |
|   | 17723 | 3704   | " " Stud                                                                        |
| • | 17898 | 3703   | Button Clamp (universal) complete, for                                          |
|   |       |        | 14 to 36 line buttons, Nos. 236, 1180,                                          |
|   |       |        | 1181 <sub>J</sub> , 1182 <sub>J</sub> , 1183 <sub>J</sub> , 17706, 17707, 17716 |
|   |       |        | to 17719, 17721 or 17938, 17722, 17901,                                         |
|   |       |        | 50237 x and two 11751                                                           |
|   | 17904 |        | Button Clamp (universal) complete, for                                          |
|   | 11001 | •      | 26 to 46 line buttons, Nos. 236, 1180,                                          |
|   |       |        | 1181 <i>J</i> , 1182 <i>J</i> , 1183 <i>J</i> , 17716 to 17719,                 |
|   |       |        | 17899 to 17901, 17902 or 17939, 17903,                                          |
|   |       |        | $50237\kappa$ and two $1175J$                                                   |
|   |       |        | JU201 K 2111 (WU 1110)                                                          |