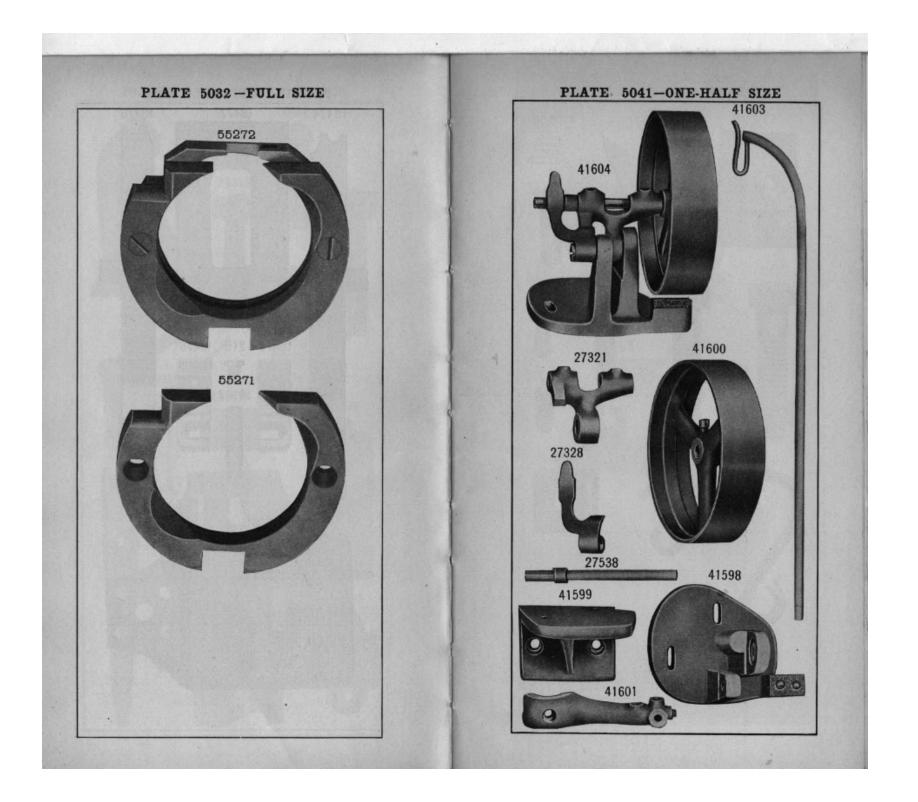

| NO.               | PLATE | NAME                                 |
|-------------------|-------|--------------------------------------|
| *55405            |       | Arm with 4449, 17844 and two 164E    |
| 4389              | 5042  | " Dowel Pin.                         |
| 4448              | 3722  | " Oil Tube, for intermediate bearing |
| 880£              | 3724  | " Screw                              |
| 17702             | 5000  | " Shaft                              |
| 17703             | 5001  | " " Bushing (back)                   |
| 50333c            | 5042  | """" Adjusting                       |
|                   |       | Screw                                |
| $1520 \mathrm{E}$ | 3724  | Arm Shaft Bushing (back) Adjusting   |
|                   |       | Screw Nut.                           |
| *4449             |       | Arm Shaft Bushing (front)            |
| 124674            | 8583  | " Side Cover                         |
| 190 <b>J</b>      | 3710  | " " " Screw                          |

\*\*\*\*

| NO. PLATE         | NAME                                       |
|-------------------|--------------------------------------------|
| 18498 5044        | Belt Cover                                 |
| <b>39290</b> 5001 | " " Bracket with 184E and 17741.           |
| 184E 5021         | " " Screw Stud                             |
| 17741 5008        | " " Stud                                   |
| 217, 3731         | " " Screw                                  |
| 39222 5001        | " Shifter                                  |
| 63976 8582        | " " Clamp                                  |
| 1255p 5021        | " " Screw                                  |
| 17706 3704        | Button Clamp (left) with 17723, for 17898  |
| 17707 3704        | " " (right) with 17723, for 17898          |
| 17899 3708        | " " (left) with 17723, for 17904           |
| 17900 3708        | " " (right) with 17723, for 17904          |
| 39238 3747        | " " (left) with 9311 and 17723,            |
| 09200 0141        | for 63928                                  |
| 39239 3747        | Button Clamp (right) with 9311 and 17723,  |
| 00200 0141        | for 63928                                  |
| 17901 3704        | Button Clamp Arm with 17711, 17714,        |
| 11001 0,01        | and 23227, for 17898 and 17904             |
| 63927 7205        | Button Clamp Arm with 17714 and            |
|                   | 63788, for 63928                           |
| 17710 3704        | Button Clamp Arm Hinge Plate               |
| 1176 3704         | """"""""""""""""""""""""""""""""""""""     |
| 17711 3704        | " " " Hook for 17901                       |
|                   | <b>~~</b> , <i>(c (c (c (c (c (c (c (c</i> |
| 1175j 3704        | " " Hinge Screw                            |
| 17708 3710        | " " Lifter with 17866                      |
| 190, 3710         | " " Screw                                  |
| 17712 3710        | " " Pressure Spring for 17898              |
|                   | and 17904                                  |
| 39241 3748        | Button Clamp Pressure Spring for 63928     |
| 17713 3710        | " " " Bracket                              |
| 1177 D 3710       | " " " Screw                                |
| 17714 3704        | " " Guide Block                            |
| 1178J 3710        | " " " Screw                                |
| 17716 3705        | " " Spreader for 17898 and                 |
|                   | 17904                                      |
| 39242 3748        | Button Clamp Spreader for 63928            |
| 17717 3705        | " " " Lever                                |
| 50237к 3705       | " " " HingeScrew                           |
| 1180J 3705        | " " " Locking                              |
|                   | Thumb Screw                                |
| 17718 3705        | Button Clamp Spreader Lever Locking        |
|                   | Thumb Screw Washer.                        |
| 1182j 3705        | Button Clamp Spreader Screw                |
| 17719 3705        | " " Spring                                 |
| 1181/ 3705        | " " Screw                                  |
| · 17720 3705      | " " Steady Pin                             |
| 11120 0700        | Sourcey and states to the                  |