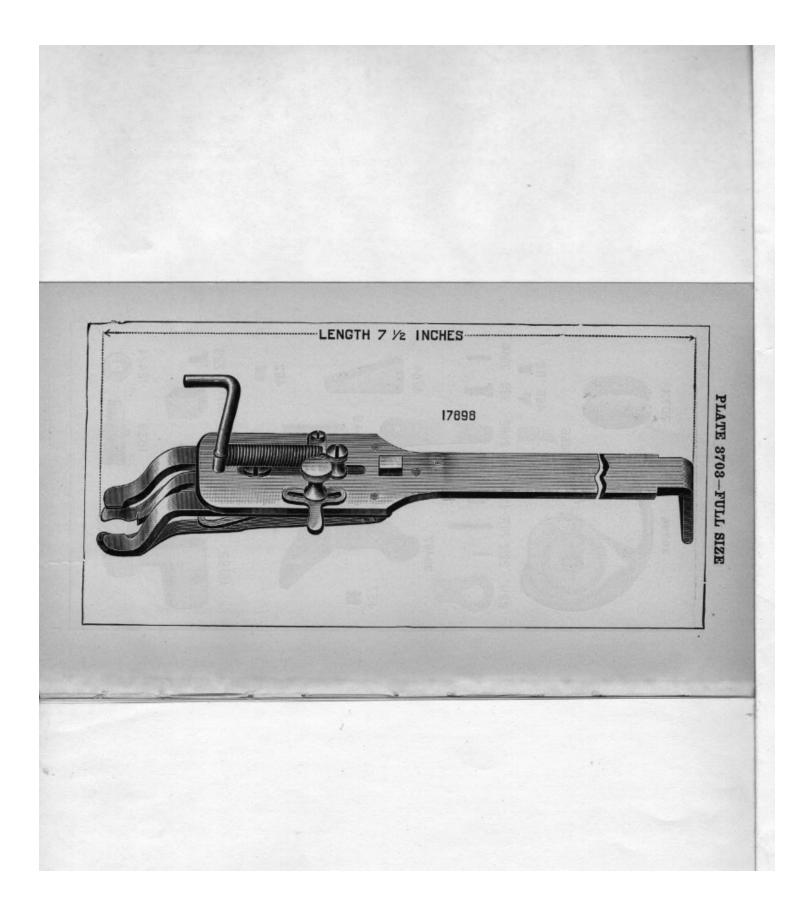

\*\*\*\*

| NO. PLATE         | NAME                                       |
|-------------------|--------------------------------------------|
| 18498 5044        | Belt Cover                                 |
| <b>39290</b> 5001 | " " Bracket with 184E and 17741.           |
| 184E 5021         | " " Screw Stud                             |
| 17741 5008        | " " Stud                                   |
| 217, 3731         | " " Screw                                  |
| 39222 5001        | " Shifter                                  |
| 63976 8582        | " " Clamp                                  |
| 1255p 5021        | " " Screw                                  |
| 17706 3704        | Button Clamp (left) with 17723, for 17898  |
| 17707 3704        | " " (right) with 17723, for 17898          |
| 17899 3708        | " " (left) with 17723, for 17904           |
| 17900 3708        | " " (right) with 17723, for 17904          |
| 39238 3747        | " " (left) with 9311 and 17723,            |
| 09200 0141        | for 63928                                  |
| 39239 3747        | Button Clamp (right) with 9311 and 17723,  |
| 00200 0141        | for 63928                                  |
| 17901 3704        | Button Clamp Arm with 17711, 17714,        |
| 11001 0,01        | and 23227, for 17898 and 17904             |
| 63927 7205        | Button Clamp Arm with 17714 and            |
|                   | 63788, for 63928                           |
| 17710 3704        | Button Clamp Arm Hinge Plate               |
| 1176 3704         | """"""""""""""""""""""""""""""""""""""     |
| 17711 3704        | " " " Hook for 17901                       |
|                   | <b>~~</b> , <i>(c (c (c (c (c (c (c (c</i> |
| 1175j 3704        | " " Hinge Screw                            |
| 17708 3710        | " " Lifter with 17866                      |
| 190, 3710         | " " Screw                                  |
| 17712 3710        | " " Pressure Spring for 17898              |
|                   | and 17904                                  |
| 39241 3748        | Button Clamp Pressure Spring for 63928     |
| 17713 3710        | " " " Bracket                              |
| 1177 D 3710       | " " " Screw                                |
| 17714 3704        | " " Guide Block                            |
| 1178J 3710        | " " " Screw                                |
| 17716 3705        | " " Spreader for 17898 and                 |
|                   | 17904                                      |
| 39242 3748        | Button Clamp Spreader for 63928            |
| 17717 3705        | " " " Lever                                |
| 50237к 3705       | " " " HingeScrew                           |
| 1180J 3705        | " " " Locking                              |
|                   | Thumb Screw                                |
| 17718 3705        | Button Clamp Spreader Lever Locking        |
|                   | Thumb Screw Washer.                        |
| 1182j 3705        | Button Clamp Spreader Screw                |
| 17719 3705        | " " Spring                                 |
| 1181/ 3705        | " " Screw                                  |
| · 17720 3705      | " " Steady Pin                             |
| 11120 0700        | Sourcey and states to the                  |

## PARTS FOR MACHINE No. 69-5

|   | NO.   | PLATE  | NAME                                                                            |
|---|-------|--------|---------------------------------------------------------------------------------|
| • | 17721 | 3705   | Button Clamp Spring, for flat buttons, for<br>17898                             |
|   | 17938 | 3705   | Button Clamp Spring, for stud back<br>buttons, for 17898                        |
|   | 17902 | 3708   | Button Clamp Spring, for flat buttons,<br>for 17904                             |
|   | 17939 | 3708   | Button Clamp Spring, for stud back<br>buttons, for 17904                        |
|   | 39244 | 3747   | Button Clamp Spring (left) for flat<br>buttons, for 63928                       |
|   | 39245 | 3747   | Button Clamp Spring (right) for flat<br>buttons, for 63928                      |
|   | 39246 | 3748   | Button Clamp Spring (left) for stud back<br>buttons, for 63928                  |
|   | 39247 | 3748   | Button Clamp Spring (right) for stud back<br>buttons, for 63928                 |
|   | 39340 | 5027   | Button Clamp Spring for 39341                                                   |
|   | 39341 |        | " " 39340 with 39342                                                            |
|   |       |        | for flat or stud back buttons, for 17904                                        |
|   | 39342 | 5027   | Button Clamp Spring Plate                                                       |
|   | 2361  | 3705   | " " Screw for 17898 and                                                         |
|   | 2000  | 0.00   | 17904                                                                           |
|   | 2291  | 5017   | Button Clamp Spring Screw for 63928                                             |
|   | 23227 | 3705   | " " Steady Pin for 17901                                                        |
|   | 9311  | 3747   | " " Steady Pin for 17901<br>" " " " " " 39238                                   |
|   |       | 0111   | and 39239                                                                       |
|   | 17722 | 3705   | Button Clamp Stop with two 17720, for                                           |
|   | 11122 | . 0100 | 17898                                                                           |
|   | 17903 | 3708   | Button Clamp Stop with two 17720, for                                           |
|   |       |        | 17904                                                                           |
|   | 39248 | 3748   | Button Clamp Stop with two 17720, for 63928                                     |
|   | 1183; | 3705   | Button Clamp Stop Screw                                                         |
|   | 17723 | 3704   | " " Stud                                                                        |
| • | 17898 | 3703   | Button Clamp (universal) complete, for                                          |
|   |       |        | 14 to 36 line buttons, Nos. 236, 1180,                                          |
|   |       |        | 1181 <sub>J</sub> , 1182 <sub>J</sub> , 1183 <sub>J</sub> , 17706, 17707, 17716 |
|   |       |        | to 17719, 17721 or 17938, 17722, 17901,                                         |
|   |       |        | 50237 x and two 11751                                                           |
|   | 17904 |        | Button Clamp (universal) complete, for                                          |
|   | 11001 | •      | 26 to 46 line buttons, Nos. 236, 1180,                                          |
|   |       |        | 1181 <i>J</i> , 1182 <i>J</i> , 1183 <i>J</i> , 17716 to 17719,                 |
|   |       |        | 17899 to 17901, 17902 or 17939, 17903,                                          |
|   |       |        | $50237\kappa$ and two $1175J$                                                   |
|   |       |        | JU201 K 2111 (WU 1110)                                                          |