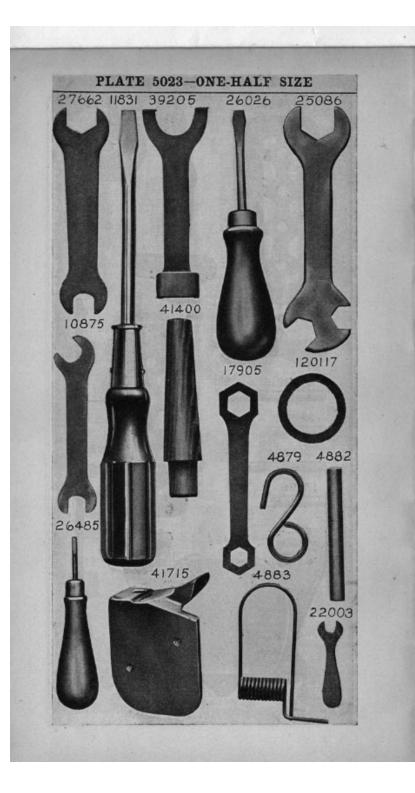

1801 to 2000 and 51801 to 52000 are Roller Numbers

2001 to 50000 and 52001 and upward are numbers of Machine Parts

The figures in the second column refer only to the plates, illustrating the parts, and are NOT TO BE USED in ordering.

Parts marked with an asterisk (\*) are furnished only when repairs are made at factory.