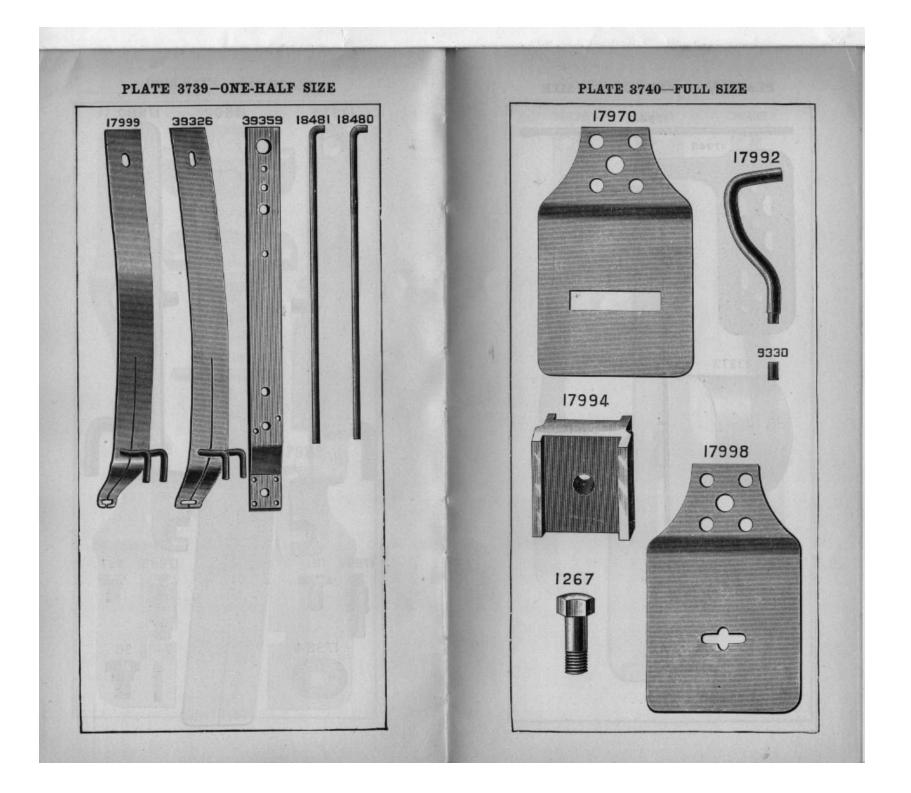

|
| 225390         | 7234  | Thread Unwinder Thread Cone Holder,<br>for inverted cones, for 225396                                                                                           |
| 225391         | 7233  | Thread Unwinder Thread Guide for 225396                                                                                                                         |
| 225395         | 7233  | Thread Unwinder Spool Rest with 201018c, for 225396                                                                                                             |
| 225396         | 7233  | Thread Unwinder complete, for two<br>spools, Nos. 201696 <i>j</i> , 202490, 225324,<br>225326, 225388, 225395, two 225391<br>and three wood screws ½ in. No. 12 |

102

.