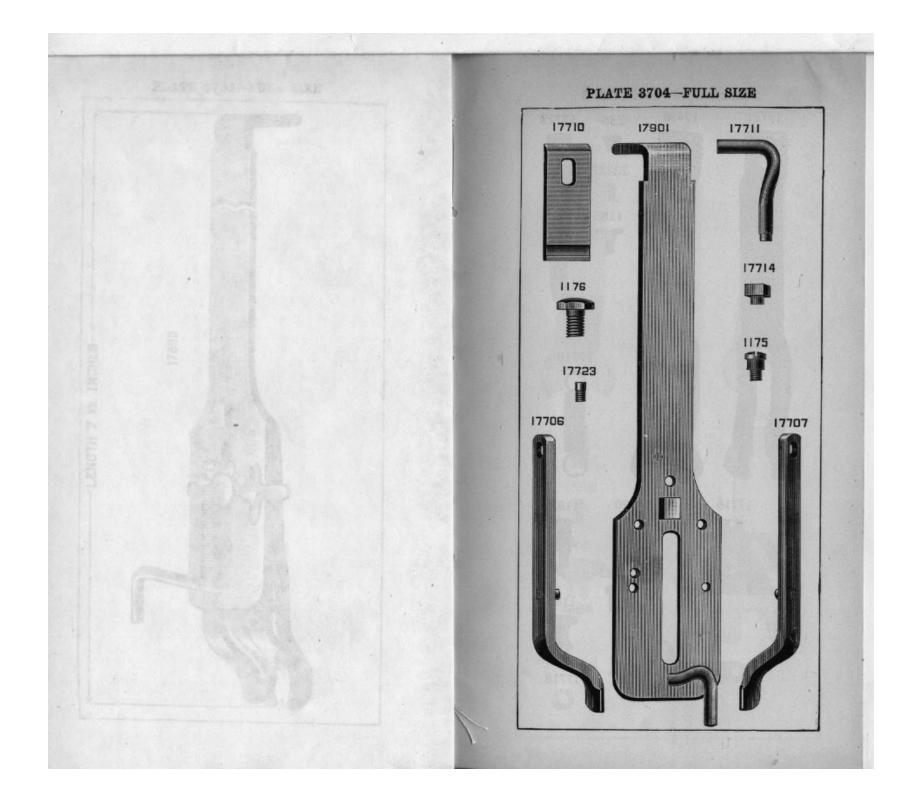

\*\*\*\*

| NO. PLATE         | NAME                                       |
|-------------------|--------------------------------------------|
| 18498 5044        | Belt Cover                                 |
| <b>39290</b> 5001 | " " Bracket with 184E and 17741.           |
| 184E 5021         | " " Screw Stud                             |
| 17741 5008        | " " Stud                                   |
| 217, 3731         | " " Screw                                  |
| 39222 5001        | " Shifter                                  |
| 63976 8582        | " " Clamp                                  |
| 1255p 5021        | " " Screw                                  |
| 17706 3704        | Button Clamp (left) with 17723, for 17898  |
| 17707 3704        | " " (right) with 17723, for 17898          |
| 17899 3708        | " " (left) with 17723, for 17904           |
| 17900 3708        | " " (right) with 17723, for 17904          |
| 39238 3747        | " " (left) with 9311 and 17723,            |
| 09200 0141        | for 63928                                  |
| 39239 3747        | Button Clamp (right) with 9311 and 17723,  |
| 00200 0141        | for 63928                                  |
| 17901 3704        | Button Clamp Arm with 17711, 17714,        |
| 11001 0,01        | and 23227, for 17898 and 17904             |
| 63927 7205        | Button Clamp Arm with 17714 and            |
|                   | 63788, for 63928                           |
| 17710 3704        | Button Clamp Arm Hinge Plate               |
| 1176 3704         | """"""""""""""""""""""""""""""""""""""     |
| 17711 3704        | " " " Hook for 17901                       |
|                   | <b>~~</b> , <i>(c (c (c (c (c (c (c (c</i> |
| 1175j 3704        | " " Hinge Screw                            |
| 17708 3710        | " " Lifter with 17866                      |
| 190, 3710         | " " Screw                                  |
| 17712 3710        | " " Pressure Spring for 17898              |
|                   | and 17904                                  |
| 39241 3748        | Button Clamp Pressure Spring for 63928     |
| 17713 3710        | " " " Bracket                              |
| 1177 D 3710       | " " " Screw                                |
| 17714 3704        | " " Guide Block                            |
| 1178J 3710        | " " " Screw                                |
| 17716 3705        | " " Spreader for 17898 and                 |
|                   | 17904                                      |
| 39242 3748        | Button Clamp Spreader for 63928            |
| 17717 3705        | " " " Lever                                |
| 50237к 3705       | " " " HingeScrew                           |
| 1180J 3705        | " " " Locking                              |
|                   | Thumb Screw                                |
| 17718 3705        | Button Clamp Spreader Lever Locking        |
|                   | Thumb Screw Washer.                        |
| 1182j 3705        | Button Clamp Spreader Screw                |
| 17719 3705        | " " Spring                                 |
| 1181/ 3705        | " " Screw                                  |
| · 17720 3705      | " " Steady Pin                             |
| 11120 0700        | Sourcey and states to the                  |

## PARTS FOR MACHINE No. 69-5

|   | NO.   | PLATE  | NAME                                                                            |
|---|-------|--------|---------------------------------------------------------------------------------|
| • | 17721 | 3705   | Button Clamp Spring, for flat buttons, for<br>17898                             |
|   | 17938 | 3705   | Button Clamp Spring, for stud back<br>buttons, for 17898                        |
|   | 17902 | 3708   | Button Clamp Spring, for flat buttons,<br>for 17904                             |
|   | 17939 | 3708   | Button Clamp Spring, for stud back<br>buttons, for 17904                        |
|   | 39244 | 3747   | Button Clamp Spring (left) for flat<br>buttons, for 63928                       |
|   | 39245 | 3747   | Button Clamp Spring (right) for flat<br>buttons, for 63928                      |
|   | 39246 | 3748   | Button Clamp Spring (left) for stud back<br>buttons, for 63928                  |
|   | 39247 | 3748   | Button Clamp Spring (right) for stud back<br>buttons, for 63928                 |
|   | 39340 | 5027   | Button Clamp Spring for 39341                                                   |
|   | 39341 |        | " " 39340 with 39342                                                            |
|   |       |        | for flat or stud back buttons, for 17904                                        |
|   | 39342 | 5027   | Button Clamp Spring Plate                                                       |
|   | 2361  | 3705   | " " Screw for 17898 and                                                         |
|   | 2000  | 0.00   | 17904                                                                           |
|   | 2291  | 5017   | Button Clamp Spring Screw for 63928                                             |
|   | 23227 | 3705   | " " Steady Pin for 17901                                                        |
|   | 9311  | 3747   | " " Steady Pin for 17901<br>" " " " " " 39238                                   |
|   |       | 0111   | and 39239                                                                       |
|   | 17722 | 3705   | Button Clamp Stop with two 17720, for                                           |
|   | 11122 | . 0100 | 17898                                                                           |
|   | 17903 | 3708   | Button Clamp Stop with two 17720, for                                           |
|   |       |        | 17904                                                                           |
|   | 39248 | 3748   | Button Clamp Stop with two 17720, for 63928                                     |
|   | 1183; | 3705   | Button Clamp Stop Screw                                                         |
|   | 17723 | 3704   | " " Stud                                                                        |
| • | 17898 | 3703   | Button Clamp (universal) complete, for                                          |
|   |       |        | 14 to 36 line buttons, Nos. 236, 1180,                                          |
|   |       |        | 1181 <sub>J</sub> , 1182 <sub>J</sub> , 1183 <sub>J</sub> , 17706, 17707, 17716 |
|   |       |        | to 17719, 17721 or 17938, 17722, 17901,                                         |
|   |       |        | 50237 x and two 11751                                                           |
|   | 17904 |        | Button Clamp (universal) complete, for                                          |
|   | 11001 | •      | 26 to 46 line buttons, Nos. 236, 1180,                                          |
|   |       |        | 1181 <i>J</i> , 1182 <i>J</i> , 1183 <i>J</i> , 17716 to 17719,                 |
|   |       |        | 17899 to 17901, 17902 or 17939, 17903,                                          |
|   |       |        | $50237\kappa$ and two $1175J$                                                   |
|   |       |        | JU201 K 2111 (WU 1110)                                                          |