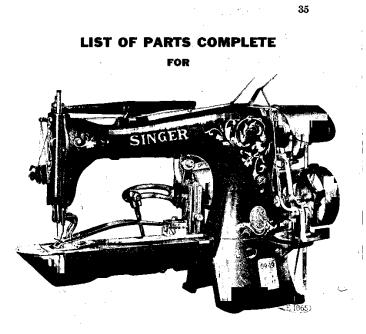

395              |
| 39211 | 5005     | Feed Cam Driving Worm with 1441c and      |
|       |          | 1442c, in place of 18415                  |
| 39212 | 5002     | Feed Cam Driving Worm Wheel with          |
|       |          | 453c, in place of 17797                   |
| 55328 |          | Throat Plate 55324 with 55326 and two     |
|       |          | 1208D                                     |
| 55326 | 8586     | Throat Plate Needle Hole Bushing (small   |
|       |          | needle hole)                              |
| 55330 |          | Throat Plate complete, Nos. 1698c, 17828, |
|       |          | 50018F, 50117J, 55321, 55323 and 55328,   |
|       |          | in place of 55329                         |
|       |          |                                           |



## MACHINE No. 69-19

FOR SHOE TACKING. MAKES TACK UP TO 3% INCH LONG, CONSISTING OF TWO STAY, NINE LONG AND SEVEN CROSS STITCHES. HAS LONG BEAK SHUTTLE. OTHER-WISE SAME AS NO. 69-12 MACHINE.

| NO.    | PLATE |      | • •                                  |           | NA        | ME     |            | ÷        |
|--------|-------|------|--------------------------------------|-----------|-----------|--------|------------|----------|
| *55405 |       | Arm  | with                                 | 4449,     | 178       | 44 an  | d two 16   | 4c       |
| 4389   | 5042  | 44   | Dow                                  | el Pin    | <b></b> . |        |            |          |
| 4448   | 3722  | "    | " Oil Tube, for intermediate bearing |           |           |        |            |