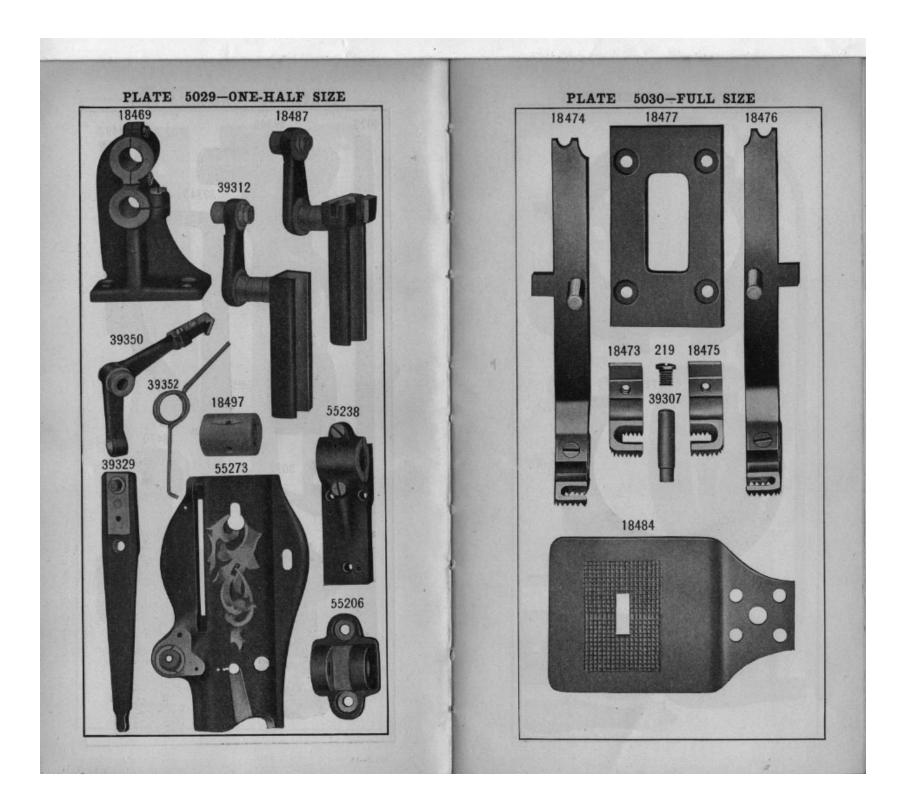

| NO.               | PLATE | NAME                                 |
|-------------------|-------|--------------------------------------|
| *55405            |       | Arm with 4449, 17844 and two 164E    |
| 4389              | 5042  | " Dowel Pin.                         |
| 4448              | 3722  | " Oil Tube, for intermediate bearing |
| 880£              | 3724  | " Screw                              |
| 17702             | 5000  | " Shaft                              |
| 17703             | 5001  | " " Bushing (back)                   |
| 50333c            | 5042  | """" Adjusting                       |
|                   |       | Screw                                |
| $1520 \mathrm{E}$ | 3724  | Arm Shaft Bushing (back) Adjusting   |
|                   |       | Screw Nut.                           |
| *4449             |       | Arm Shaft Bushing (front)            |
| 124674            | 8583  | " Side Cover                         |
| 190 <b>J</b>      | 3710  | " " " Screw                          |

\*\*\*\*

| NO. PLATE         | NAME                                       |
|-------------------|--------------------------------------------|
| 18498 5044        | Belt Cover                                 |
| <b>39290</b> 5001 | " " Bracket with 184E and 17741.           |
| 184E 5021         | " " Screw Stud                             |
| 17741 5008        | " " Stud                                   |
| 217, 3731         | " " Screw                                  |
| 39222 5001        | " Shifter                                  |
| 63976 8582        | " " Clamp                                  |
| 1255p 5021        | " " Screw                                  |
| 17706 3704        | Button Clamp (left) with 17723, for 17898  |
| 17707 3704        | " " (right) with 17723, for 17898          |
| 17899 3708        | " " (left) with 17723, for 17904           |
| 17900 3708        | " " (right) with 17723, for 17904          |
| 39238 3747        | " " (left) with 9311 and 17723,            |
| 09200 0141        | for 63928                                  |
| 39239 3747        | Button Clamp (right) with 9311 and 17723,  |
| 00200 0141        | for 63928                                  |
| 17901 3704        | Button Clamp Arm with 17711, 17714,        |
| 11001 0,01        | and 23227, for 17898 and 17904             |
| 63927 7205        | Button Clamp Arm with 17714 and            |
|                   | 63788, for 63928                           |
| 17710 3704        | Button Clamp Arm Hinge Plate               |
| 1176 3704         | """"""""""""""""""""""""""""""""""""""     |
| 17711 3704        | " " " Hook for 17901                       |
|                   | <b>~~</b> , <i>(c (c (c (c (c (c (c (c</i> |
| 1175j 3704        | " " Hinge Screw                            |
| 17708 3710        | " " Lifter with 17866                      |
| 190, 3710         | " " Screw                                  |
| 17712 3710        | " " Pressure Spring for 17898              |
|                   | and 17904                                  |
| 39241 3748        | Button Clamp Pressure Spring for 63928     |
| 17713 3710        | " " " Bracket                              |
| 1177 D 3710       | " " " Screw                                |
| 17714 3704        | " " Guide Block                            |
| 1178J 3710        | " " " Screw                                |
| 17716 3705        | " " Spreader for 17898 and                 |
|                   | 17904                                      |
| 39242 3748        | Button Clamp Spreader for 63928            |
| 17717 3705        | " " " Lever                                |
| 50237к 3705       | " " " HingeScrew                           |
| 1180J 3705        | " " " Locking                              |
|                   | Thumb Screw                                |
| 17718 3705        | Button Clamp Spreader Lever Locking        |
|                   | Thumb Screw Washer.                        |
| 1182j 3705        | Button Clamp Spreader Screw                |
| 17719 3705        | " " Spring                                 |
| 1181/ 3705        | " " Screw                                  |
| · 17720 3705      | " " Steady Pin                             |
| 11120 0700        | Sourcey and states to the                  |

## PARTS FOR MACHINE No. 69-5

|   | NO.   | PLATE  | NAME                                                                            |
|---|-------|--------|---------------------------------------------------------------------------------|
| • | 17721 | 3705   | Button Clamp Spring, for flat buttons, for<br>17898                             |
|   | 17938 | 3705   | Button Clamp Spring, for stud back<br>buttons, for 17898                        |
|   | 17902 | 3708   | Button Clamp Spring, for flat buttons,<br>for 17904                             |
|   | 17939 | 3708   | Button Clamp Spring, for stud back<br>buttons, for 17904                        |
|   | 39244 | 3747   | Button Clamp Spring (left) for flat<br>buttons, for 63928                       |
|   | 39245 | 3747   | Button Clamp Spring (right) for flat<br>buttons, for 63928                      |
|   | 39246 | 3748   | Button Clamp Spring (left) for stud back<br>buttons, for 63928                  |
|   | 39247 | 3748   | Button Clamp Spring (right) for stud back<br>buttons, for 63928                 |
|   | 39340 | 5027   | Button Clamp Spring for 39341                                                   |
|   | 39341 |        | " " 39340 with 39342                                                            |
|   |       |        | for flat or stud back buttons, for 17904                                        |
|   | 39342 | 5027   | Button Clamp Spring Plate                                                       |
|   | 2361  | 3705   | " " Screw for 17898 and                                                         |
|   | 2000  | 0.00   | 17904                                                                           |
|   | 2291  | 5017   | Button Clamp Spring Screw for 63928                                             |
|   | 23227 | 3705   | " " Steady Pin for 17901                                                        |
|   | 9311  | 3747   | " " Steady Pin for 17901<br>" " " " " " 39238                                   |
|   |       | 0111   | and 39239                                                                       |
|   | 17722 | 3705   | Button Clamp Stop with two 17720, for                                           |
|   | 11122 | . 0100 | 17898                                                                           |
|   | 17903 | 3708   | Button Clamp Stop with two 17720, for                                           |
|   |       |        | 17904                                                                           |
|   | 39248 | 3748   | Button Clamp Stop with two 17720, for 63928                                     |
|   | 1183; | 3705   | Button Clamp Stop Screw                                                         |
|   | 17723 | 3704   | " " Stud                                                                        |
| • | 17898 | 3703   | Button Clamp (universal) complete, for                                          |
|   |       |        | 14 to 36 line buttons, Nos. 236, 1180,                                          |
|   |       |        | 1181 <sub>J</sub> , 1182 <sub>J</sub> , 1183 <sub>J</sub> , 17706, 17707, 17716 |
|   |       |        | to 17719, 17721 or 17938, 17722, 17901,                                         |
|   |       |        | 50237 x and two 11751                                                           |
|   | 17904 |        | Button Clamp (universal) complete, for                                          |
|   | 11001 | •      | 26 to 46 line buttons, Nos. 236, 1180,                                          |
|   |       |        | 1181 <i>J</i> , 1182 <i>J</i> , 1183 <i>J</i> , 17716 to 17719,                 |
|   |       |        | 17899 to 17901, 17902 or 17939, 17903,                                          |
|   |       |        | $50237\kappa$ and two $1175J$                                                   |
|   |       |        | JU201 K 2111 (WU 1110)                                                          |