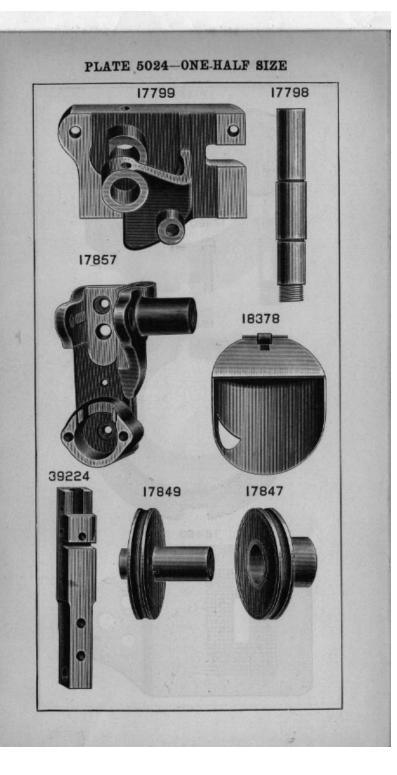

| NO.               | PLATE | NAME                                 |
|-------------------|-------|--------------------------------------|
| *55405            |       | Arm with 4449, 17844 and two 164E    |
| 4389              | 5042  | " Dowel Pin.                         |
| 4448              | 3722  | " Oil Tube, for intermediate bearing |
| 880£              | 3724  | " Screw                              |
| 17702             | 5000  | " Shaft                              |
| 17703             | 5001  | " " Bushing (back)                   |
| 50333c            | 5042  | """" Adjusting                       |
|                   |       | Screw                                |
| $1520 \mathrm{E}$ | 3724  | Arm Shaft Bushing (back) Adjusting   |
|                   |       | Screw Nut.                           |
| *4449             |       | Arm Shaft Bushing (front)            |
| 124674            | 8583  | " Side Cover                         |
| 190 <b>J</b>      | 3710  | " " " Screw                          |

\*\*\*\*

| NO. PLATE         | NAME                                       |
|-------------------|--------------------------------------------|
| 18498 5044        | Belt Cover                                 |
| <b>39290</b> 5001 | " " Bracket with 184E and 17741.           |
| 184E 5021         | " " Screw Stud                             |
| 17741 5008        | " " Stud                                   |
| 217, 3731         | " " Screw                                  |
| 39222 5001        | " Shifter                                  |
| 63976 8582        | " " Clamp                                  |
| 1255p 5021        | " " Screw                                  |
| 17706 3704        | Button Clamp (left) with 17723, for 17898  |
| 17707 3704        | " " (right) with 17723, for 17898          |
| 17899 3708        | " " (left) with 17723, for 17904           |
| 17900 3708        | " " (right) with 17723, for 17904          |
| 39238 3747        | " " (left) with 9311 and 17723,            |
| 09200 0141        | for 63928                                  |
| 39239 3747        | Button Clamp (right) with 9311 and 17723,  |
| 00200 0141        | for 63928                                  |
| 17901 3704        | Button Clamp Arm with 17711, 17714,        |
| 11001 0,01        | and 23227, for 17898 and 17904             |
| 63927 7205        | Button Clamp Arm with 17714 and            |
|                   | 63788, for 63928                           |
| 17710 3704        | Button Clamp Arm Hinge Plate               |
| 1176 3704         | """"""""""""""""""""""""""""""""""""""     |
| 17711 3704        | " " " Hook for 17901                       |
|                   | <b>~~</b> , <i>(c (c (c (c (c (c (c (c</i> |
| 1175j 3704        | " " Hinge Screw                            |
| 17708 3710        | " " Lifter with 17866                      |
| 190, 3710         | " " Screw                                  |
| 17712 3710        | " " Pressure Spring for 17898              |
|                   | and 17904                                  |
| 39241 3748        | Button Clamp Pressure Spring for 63928     |
| 17713 3710        | " " " Bracket                              |
| 1177 D 3710       | " " " Screw                                |
| 17714 3704        | " " Guide Block                            |
| 1178J 3710        | " " " Screw                                |
| 17716 3705        | " " Spreader for 17898 and                 |
|                   | 17904                                      |
| 39242 3748        | Button Clamp Spreader for 63928            |
| 17717 3705        | " " " Lever                                |
| 50237к 3705       | " " " HingeScrew                           |
| 1180J 3705        | " " " Locking                              |
|                   | Thumb Screw                                |
| 17718 3705        | Button Clamp Spreader Lever Locking        |
|                   | Thumb Screw Washer.                        |
| 1182j 3705        | Button Clamp Spreader Screw                |
| 17719 3705        | " " Spring                                 |
| 1181/ 3705        | " " Screw                                  |
| · 17720 3705      | " " Steady Pin                             |
| 11120 0700        | Sourcey and states to the                  |

## PARTS FOR MACHINE No. 69-5

|   | NO.   | PLATE  | NAME                                                                            |
|---|-------|--------|---------------------------------------------------------------------------------|
| • | 17721 | 3705   | Button Clamp Spring, for flat buttons, for<br>17898                             |
|   | 17938 | 3705   | Button Clamp Spring, for stud back<br>buttons, for 17898                        |
|   | 17902 | 3708   | Button Clamp Spring, for flat buttons,<br>for 17904                             |
|   | 17939 | 3708   | Button Clamp Spring, for stud back<br>buttons, for 17904                        |
|   | 39244 | 3747   | Button Clamp Spring (left) for flat<br>buttons, for 63928                       |
|   | 39245 | 3747   | Button Clamp Spring (right) for flat<br>buttons, for 63928                      |
|   | 39246 | 3748   | Button Clamp Spring (left) for stud back<br>buttons, for 63928                  |
|   | 39247 | 3748   | Button Clamp Spring (right) for stud back<br>buttons, for 63928                 |
|   | 39340 | 5027   | Button Clamp Spring for 39341                                                   |
|   | 39341 |        | " " 39340 with 39342                                                            |
|   |       |        | for flat or stud back buttons, for 17904                                        |
|   | 39342 | 5027   | Button Clamp Spring Plate                                                       |
|   | 2361  | 3705   | " " Screw for 17898 and                                                         |
|   | 2000  | 0.00   | 17904                                                                           |
|   | 2291  | 5017   | Button Clamp Spring Screw for 63928                                             |
|   | 23227 | 3705   | " " Steady Pin for 17901                                                        |
|   | 9311  | 3747   | " " Steady Pin for 17901<br>" " " " " " 39238                                   |
|   |       | 0111   | and 39239                                                                       |
|   | 17722 | 3705   | Button Clamp Stop with two 17720, for                                           |
|   | 11122 | . 0100 | 17898                                                                           |
|   | 17903 | 3708   | Button Clamp Stop with two 17720, for                                           |
|   |       |        | 17904                                                                           |
|   | 39248 | 3748   | Button Clamp Stop with two 17720, for 63928                                     |
|   | 1183; | 3705   | Button Clamp Stop Screw                                                         |
|   | 17723 | 3704   | " " Stud                                                                        |
| • | 17898 | 3703   | Button Clamp (universal) complete, for                                          |
|   |       |        | 14 to 36 line buttons, Nos. 236, 1180,                                          |
|   |       |        | 1181 <sub>J</sub> , 1182 <sub>J</sub> , 1183 <sub>J</sub> , 17706, 17707, 17716 |
|   |       |        | to 17719, 17721 or 17938, 17722, 17901,                                         |
|   |       |        | 50237 x and two 11751                                                           |
|   | 17904 |        | Button Clamp (universal) complete, for                                          |
|   | 11001 | •      | 26 to 46 line buttons, Nos. 236, 1180,                                          |
|   |       |        | 1181 <i>J</i> , 1182 <i>J</i> , 1183 <i>J</i> , 17716 to 17719,                 |
|   |       |        | 17899 to 17901, 17902 or 17939, 17903,                                          |
|   |       |        | $50237\kappa$ and two $1175J$                                                   |
|   |       |        | JU201 K 2111 (WU 1110)                                                          |