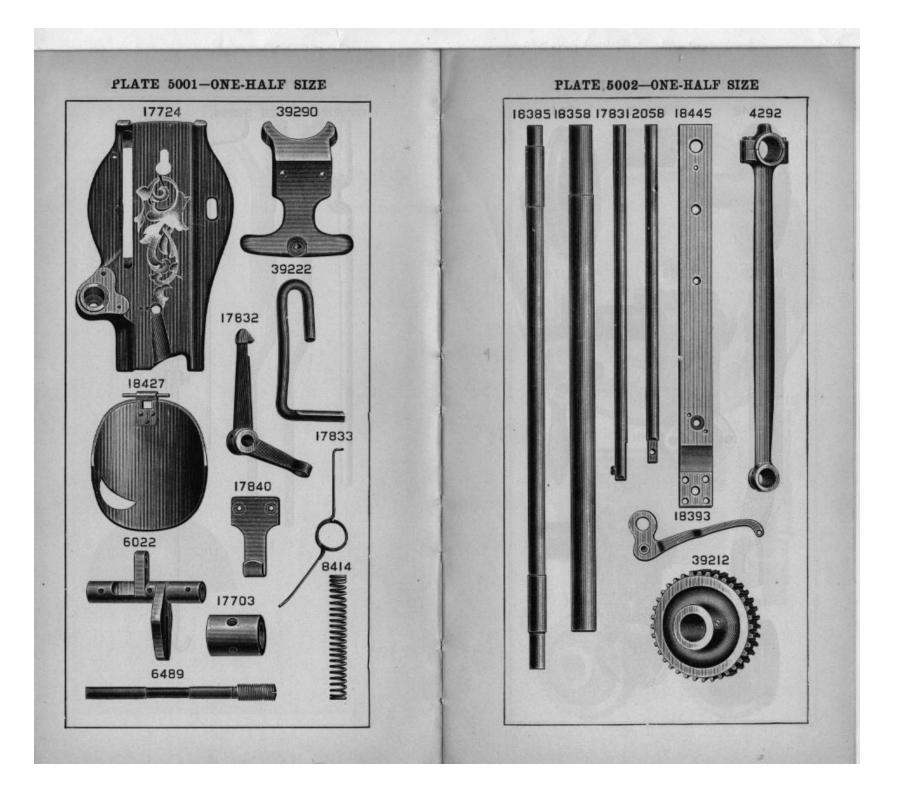

| NO.               | PLATE | NAME                                 |
|-------------------|-------|--------------------------------------|
| *55405            |       | Arm with 4449, 17844 and two 164E    |
| 4389              | 5042  | " Dowel Pin.                         |
| 4448              | 3722  | " Oil Tube, for intermediate bearing |
| 880£              | 3724  | " Screw                              |
| 17702             | 5000  | " Shaft                              |
| 17703             | 5001  | " " Bushing (back)                   |
| 50333c            | 5042  | """" Adjusting                       |
|                   |       | Screw                                |
| $1520 \mathrm{E}$ | 3724  | Arm Shaft Bushing (back) Adjusting   |
|                   |       | Screw Nut.                           |
| *4449             |       | Arm Shaft Bushing (front)            |
| 124674            | 8583  | " Side Cover                         |
| 190 <b>J</b>      | 3710  | " " " Screw                          |