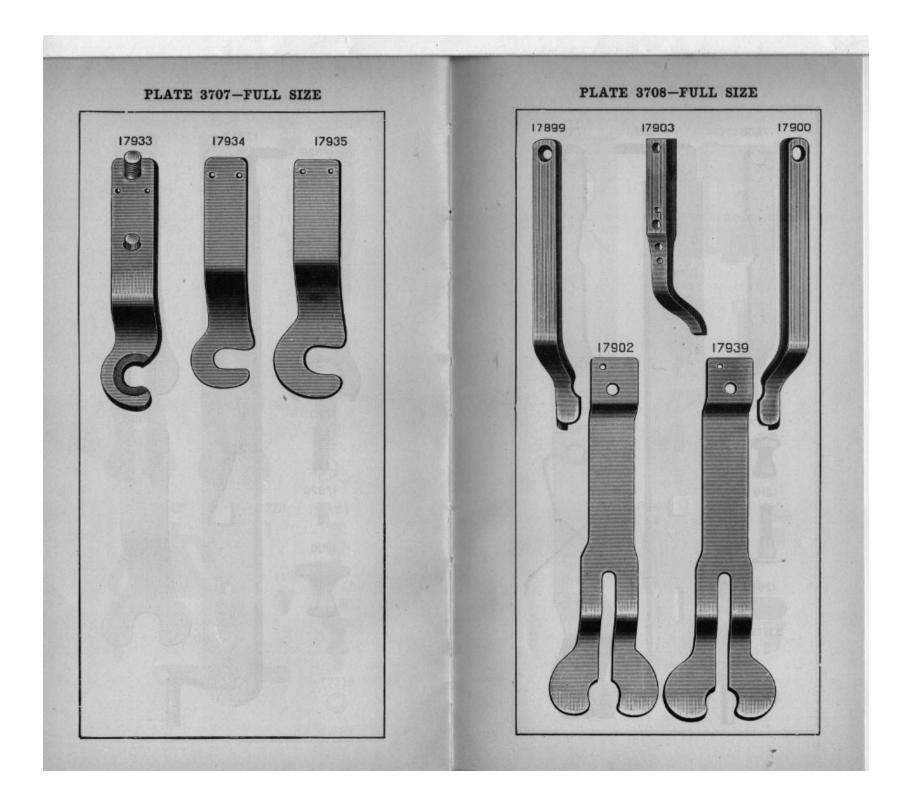

\*\*\*\*

| NO. PLATE         | NAME                                       |
|-------------------|--------------------------------------------|
| 18498 5044        | Belt Cover                                 |
| <b>39290</b> 5001 | " " Bracket with 184E and 17741.           |
| 184E 5021         | " " Screw Stud                             |
| 17741 5008        | " " Stud                                   |
| 217, 3731         | " " Screw                                  |
| 39222 5001        | " Shifter                                  |
| 63976 8582        | " " Clamp                                  |
| 1255p 5021        | " " Screw                                  |
| 17706 3704        | Button Clamp (left) with 17723, for 17898  |
| 17707 3704        | " " (right) with 17723, for 17898          |
| 17899 3708        | " " (left) with 17723, for 17904           |
| 17900 3708        | " " (right) with 17723, for 17904          |
| 39238 3747        | " " (left) with 9311 and 17723,            |
| 09200 0141        | for 63928                                  |
| 39239 3747        | Button Clamp (right) with 9311 and 17723,  |
| 00200 0141        | for 63928                                  |
| 17901 3704        | Button Clamp Arm with 17711, 17714,        |
| 11001 0,01        | and 23227, for 17898 and 17904             |
| 63927 7205        | Button Clamp Arm with 17714 and            |
|                   | 63788, for 63928                           |
| 17710 3704        | Button Clamp Arm Hinge Plate               |
| 1176 3704         | """"""""""""""""""""""""""""""""""""""     |
| 17711 3704        | " " " Hook for 17901                       |
|                   | <b>~~</b> , <i>(c (c (c (c (c (c (c (c</i> |
| 1175j 3704        | " " Hinge Screw                            |
| 17708 3710        | " " Lifter with 17866                      |
| 190, 3710         | " " Screw                                  |
| 17712 3710        | " " Pressure Spring for 17898              |
|                   | and 17904                                  |
| 39241 3748        | Button Clamp Pressure Spring for 63928     |
| 17713 3710        | " " " Bracket                              |
| 1177 D 3710       | " " " Screw                                |
| 17714 3704        | " " Guide Block                            |
| 1178J 3710        | " " " Screw                                |
| 17716 3705        | " " Spreader for 17898 and                 |
|                   | 17904                                      |
| 39242 3748        | Button Clamp Spreader for 63928            |
| 17717 3705        | " " " Lever                                |
| 50237к 3705       | " " " HingeScrew                           |
| 1180J 3705        | " " " Locking                              |
|                   | Thumb Screw                                |
| 17718 3705        | Button Clamp Spreader Lever Locking        |
|                   | Thumb Screw Washer.                        |
| 1182j 3705        | Button Clamp Spreader Screw                |
| 17719 3705        | " " Spring                                 |
| 1181/ 3705        | " " Screw                                  |
| · 17720 3705      | " " Steady Pin                             |
| 11120 0700        | Sourcey and states to the                  |

## PARTS FOR MACHINE No. 69-5

|   | NO.   | PLATE  | NAME                                                                            |
|---|-------|--------|---------------------------------------------------------------------------------|
| • | 17721 | 3705   | Button Clamp Spring, for flat buttons, for<br>17898                             |
|   | 17938 | 3705   | Button Clamp Spring, for stud back<br>buttons, for 17898                        |
|   | 17902 | 3708   | Button Clamp Spring, for flat buttons,<br>for 17904                             |
|   | 17939 | 3708   | Button Clamp Spring, for stud back<br>buttons, for 17904                        |
|   | 39244 | 3747   | Button Clamp Spring (left) for flat<br>buttons, for 63928                       |
|   | 39245 | 3747   | Button Clamp Spring (right) for flat<br>buttons, for 63928                      |
|   | 39246 | 3748   | Button Clamp Spring (left) for stud back<br>buttons, for 63928                  |
|   | 39247 | 3748   | Button Clamp Spring (right) for stud back<br>buttons, for 63928                 |
|   | 39340 | 5027   | Button Clamp Spring for 39341                                                   |
|   | 39341 |        | " " 39340 with 39342                                                            |
|   |       |        | for flat or stud back buttons, for 17904                                        |
|   | 39342 | 5027   | Button Clamp Spring Plate                                                       |
|   | 2361  | 3705   | " " Screw for 17898 and                                                         |
|   | 2000  | 0.00   | 17904                                                                           |
|   | 2291  | 5017   | Button Clamp Spring Screw for 63928                                             |
|   | 23227 | 3705   | " " Steady Pin for 17901                                                        |
|   | 9311  | 3747   | " " Steady Pin for 17901<br>" " " " " " 39238                                   |
|   |       | 0111   | and 39239                                                                       |
|   | 17722 | 3705   | Button Clamp Stop with two 17720, for                                           |
|   | 11122 | . 0100 | 17898                                                                           |
|   | 17903 | 3708   | Button Clamp Stop with two 17720, for                                           |
|   |       |        | 17904                                                                           |
|   | 39248 | 3748   | Button Clamp Stop with two 17720, for 63928                                     |
|   | 1183; | 3705   | Button Clamp Stop Screw                                                         |
|   | 17723 | 3704   | " " Stud                                                                        |
| • | 17898 | 3703   | Button Clamp (universal) complete, for                                          |
|   |       |        | 14 to 36 line buttons, Nos. 236, 1180,                                          |
|   |       |        | 1181 <sub>J</sub> , 1182 <sub>J</sub> , 1183 <sub>J</sub> , 17706, 17707, 17716 |
|   |       |        | to 17719, 17721 or 17938, 17722, 17901,                                         |
|   |       |        | 50237 x and two 11751                                                           |
|   | 17904 |        | Button Clamp (universal) complete, for                                          |
|   | 11001 | •      | 26 to 46 line buttons, Nos. 236, 1180,                                          |
|   |       |        | 1181 <i>J</i> , 1182 <i>J</i> , 1183 <i>J</i> , 17716 to 17719,                 |
|   |       |        | 17899 to 17901, 17902 or 17939, 17903,                                          |
|   |       |        | $50237\kappa$ and two $1175J$                                                   |
|   |       |        | JU201 K 2111 (WU 1110)                                                          |