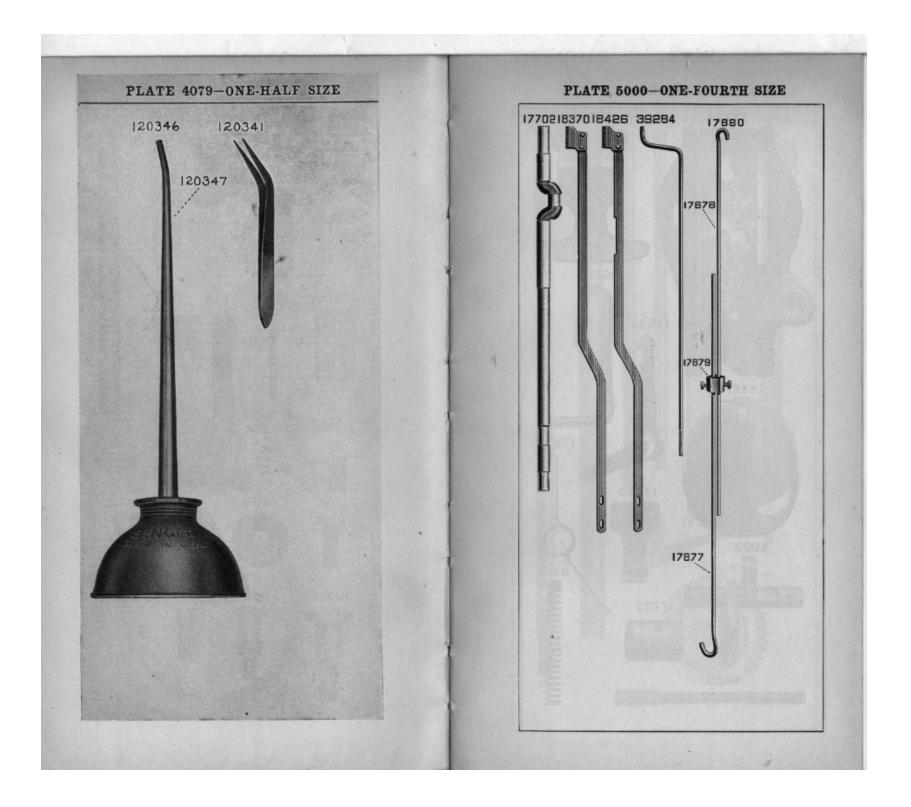

| NO.               | PLATE | NAME                                 |
|-------------------|-------|--------------------------------------|
| *55405            |       | Arm with 4449, 17844 and two 164E    |
| 4389              | 5042  | " Dowel Pin.                         |
| 4448              | 3722  | " Oil Tube, for intermediate bearing |
| 880£              | 3724  | " Screw                              |
| 17702             | 5000  | " Shaft                              |
| 17703             | 5001  | " " Bushing (back)                   |
| 50333c            | 5042  | """" Adjusting                       |
|                   |       | Screw                                |
| $1520 \mathrm{E}$ | 3724  | Arm Shaft Bushing (back) Adjusting   |
|                   |       | Screw Nut.                           |
| *4449             |       | Arm Shaft Bushing (front)            |
| 124674            | 8583  | " Side Cover                         |
| 190 <b>J</b>      | 3710  | " " " Screw                          |