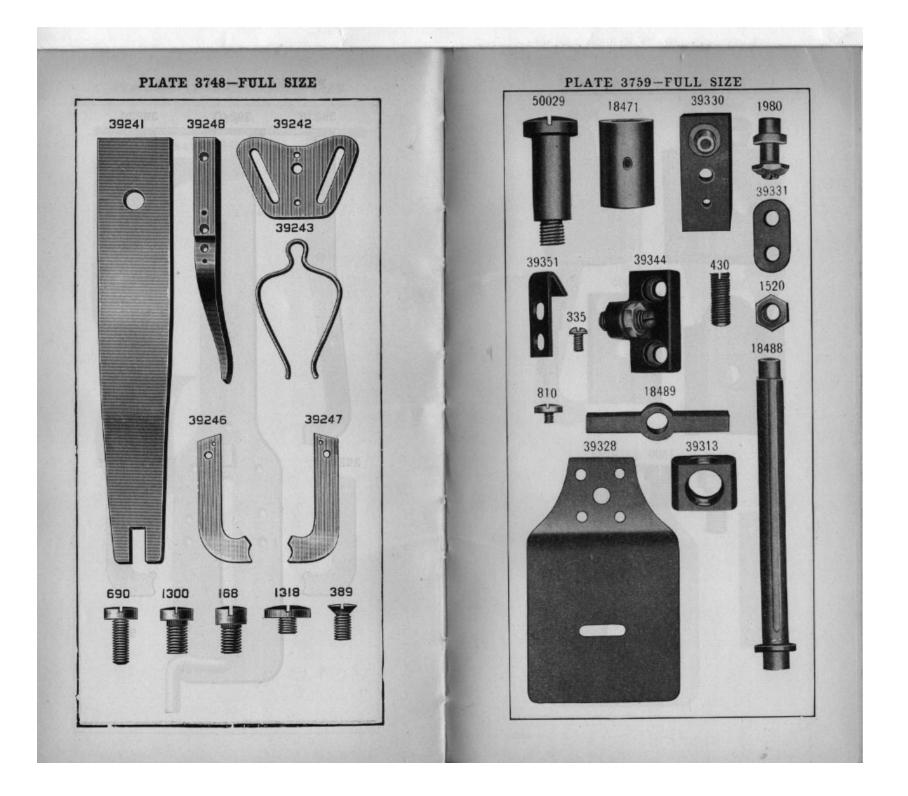

## PARTS FOR MACHINE No. 69-5

|   | NO.   | PLATE  | NAME                                                                            |
|---|-------|--------|---------------------------------------------------------------------------------|
| • | 17721 | 3705   | Button Clamp Spring, for flat buttons, for<br>17898                             |
|   | 17938 | 3705   | Button Clamp Spring, for stud back<br>buttons, for 17898                        |
|   | 17902 | 3708   | Button Clamp Spring, for flat buttons,<br>for 17904                             |
|   | 17939 | 3708   | Button Clamp Spring, for stud back<br>buttons, for 17904                        |
|   | 39244 | 3747   | Button Clamp Spring (left) for flat<br>buttons, for 63928                       |
|   | 39245 | 3747   | Button Clamp Spring (right) for flat<br>buttons, for 63928                      |
|   | 39246 | 3748   | Button Clamp Spring (left) for stud back<br>buttons, for 63928                  |
|   | 39247 | 3748   | Button Clamp Spring (right) for stud back<br>buttons, for 63928                 |
|   | 39340 | 5027   | Button Clamp Spring for 39341                                                   |
|   | 39341 |        | " " 39340 with 39342                                                            |
|   |       |        | for flat or stud back buttons, for 17904                                        |
|   | 39342 | 5027   | Button Clamp Spring Plate                                                       |
|   | 2361  | 3705   | " " Screw for 17898 and                                                         |
|   | 2000  | 0.00   | 17904                                                                           |
|   | 2291  | 5017   | Button Clamp Spring Screw for 63928                                             |
|   | 23227 | 3705   | " " Steady Pin for 17901                                                        |
|   | 9311  | 3747   | " " Steady Pin for 17901<br>" " " " " " 39238                                   |
|   |       | 0111   | and 39239                                                                       |
|   | 17722 | 3705   | Button Clamp Stop with two 17720, for                                           |
|   | 11122 | . 0100 | 17898                                                                           |
|   | 17903 | 3708   | Button Clamp Stop with two 17720, for                                           |
|   |       |        | 17904                                                                           |
|   | 39248 | 3748   | Button Clamp Stop with two 17720, for 63928                                     |
|   | 1183; | 3705   | Button Clamp Stop Screw                                                         |
|   | 17723 | 3704   | " " Stud                                                                        |
| • | 17898 | 3703   | Button Clamp (universal) complete, for                                          |
|   |       |        | 14 to 36 line buttons, Nos. 236, 1180,                                          |
|   |       |        | 1181 <sub>J</sub> , 1182 <sub>J</sub> , 1183 <sub>J</sub> , 17706, 17707, 17716 |
|   |       |        | to 17719, 17721 or 17938, 17722, 17901,                                         |
|   |       |        | 50237 x and two 11751                                                           |
|   | 17904 |        | Button Clamp (universal) complete, for                                          |
|   | 11001 | •      | 26 to 46 line buttons, Nos. 236, 1180,                                          |
|   |       |        | 1181 <i>J</i> , 1182 <i>J</i> , 1183 <i>J</i> , 17716 to 17719,                 |
|   |       |        | 17899 to 17901, 17902 or 17939, 17903,                                          |
|   |       |        | $50237\kappa$ and two $1175J$                                                   |
|   |       |        | JU201 K 2111 (WU 1110)                                                          |