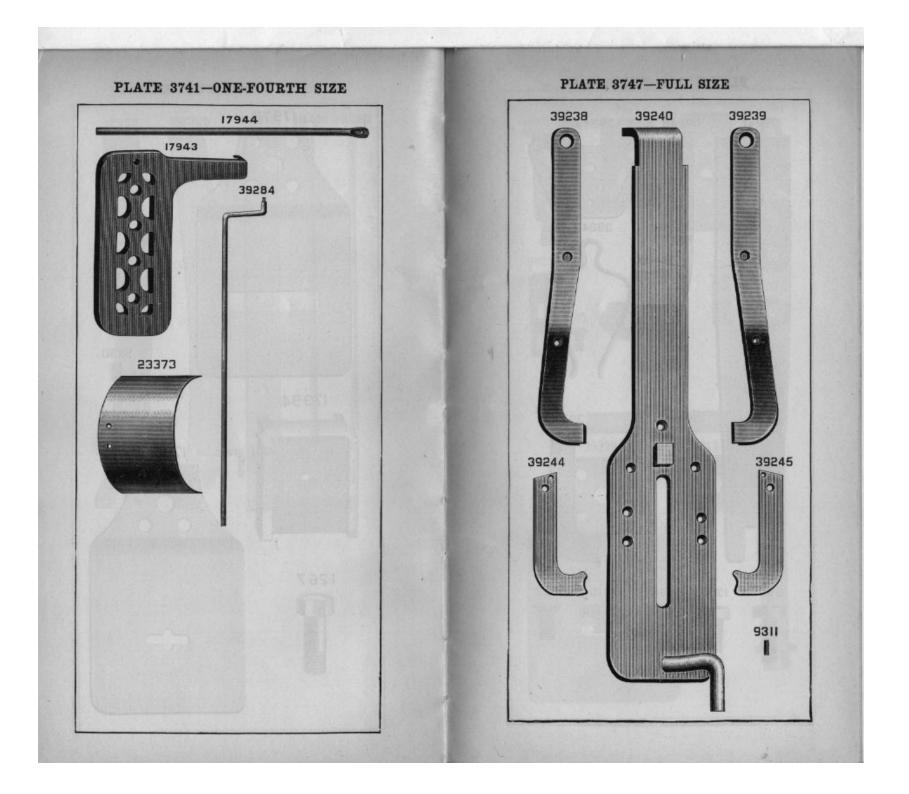

## PARTS FOR MACHINE No. 69-5

|   | NO.   | PLATE  | NAME                                                                            |
|---|-------|--------|---------------------------------------------------------------------------------|
| • | 17721 | 3705   | Button Clamp Spring, for flat buttons, for<br>17898                             |
|   | 17938 | 3705   | Button Clamp Spring, for stud back<br>buttons, for 17898                        |
|   | 17902 | 3708   | Button Clamp Spring, for flat buttons,<br>for 17904                             |
|   | 17939 | 3708   | Button Clamp Spring, for stud back<br>buttons, for 17904                        |
|   | 39244 | 3747   | Button Clamp Spring (left) for flat<br>buttons, for 63928                       |
|   | 39245 | 3747   | Button Clamp Spring (right) for flat<br>buttons, for 63928                      |
|   | 39246 | 3748   | Button Clamp Spring (left) for stud back<br>buttons, for 63928                  |
|   | 39247 | 3748   | Button Clamp Spring (right) for stud back<br>buttons, for 63928                 |
|   | 39340 | 5027   | Button Clamp Spring for 39341                                                   |
|   | 39341 |        | " " 39340 with 39342                                                            |
|   |       |        | for flat or stud back buttons, for 17904                                        |
|   | 39342 | 5027   | Button Clamp Spring Plate                                                       |
|   | 2361  | 3705   | " " Screw for 17898 and                                                         |
|   | 2000  | 0.00   | 17904                                                                           |
|   | 2291  | 5017   | Button Clamp Spring Screw for 63928                                             |
|   | 23227 | 3705   | " " Steady Pin for 17901                                                        |
|   | 9311  | 3747   | " " Steady Pin for 17901<br>" " " " " " 39238                                   |
|   |       | 0111   | and 39239                                                                       |
|   | 17722 | 3705   | Button Clamp Stop with two 17720, for                                           |
|   | 11122 | . 0100 | 17898                                                                           |
|   | 17903 | 3708   | Button Clamp Stop with two 17720, for                                           |
|   |       |        | 17904                                                                           |
|   | 39248 | 3748   | Button Clamp Stop with two 17720, for 63928                                     |
|   | 1183; | 3705   | Button Clamp Stop Screw                                                         |
|   | 17723 | 3704   | " " Stud                                                                        |
| • | 17898 | 3703   | Button Clamp (universal) complete, for                                          |
|   |       |        | 14 to 36 line buttons, Nos. 236, 1180,                                          |
|   |       |        | 1181 <sub>J</sub> , 1182 <sub>J</sub> , 1183 <sub>J</sub> , 17706, 17707, 17716 |
|   |       |        | to 17719, 17721 or 17938, 17722, 17901,                                         |
|   |       |        | 50237 x and two 11751                                                           |
|   | 17904 |        | Button Clamp (universal) complete, for                                          |
|   | 11001 | •      | 26 to 46 line buttons, Nos. 236, 1180,                                          |
|   |       |        | 1181 <i>J</i> , 1182 <i>J</i> , 1183 <i>J</i> , 17716 to 17719,                 |
|   |       |        | 17899 to 17901, 17902 or 17939, 17903,                                          |
|   |       |        | $50237\kappa$ and two $1175J$                                                   |
|   |       |        | JU201 K 2111 (WU 1110)                                                          |