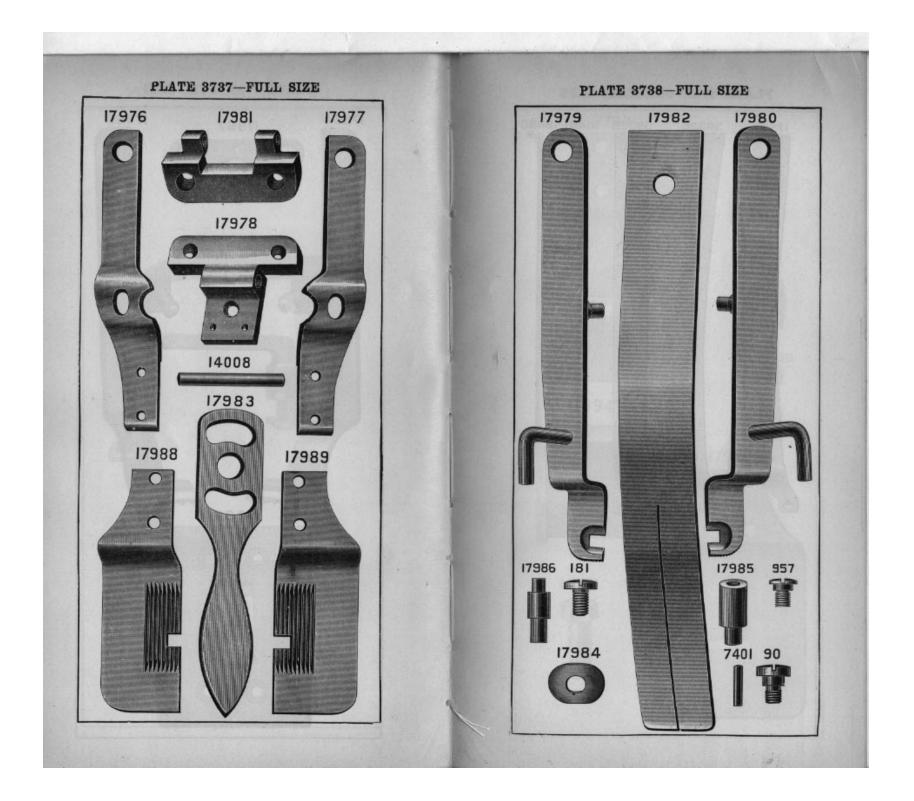

## PARTS FOR MACHINE No. 69-5

|   | NO.   | PLATE  | NAME                                                                            |
|---|-------|--------|---------------------------------------------------------------------------------|
| • | 17721 | 3705   | Button Clamp Spring, for flat buttons, for<br>17898                             |
|   | 17938 | 3705   | Button Clamp Spring, for stud back<br>buttons, for 17898                        |
|   | 17902 | 3708   | Button Clamp Spring, for flat buttons,<br>for 17904                             |
|   | 17939 | 3708   | Button Clamp Spring, for stud back<br>buttons, for 17904                        |
|   | 39244 | 3747   | Button Clamp Spring (left) for flat<br>buttons, for 63928                       |
|   | 39245 | 3747   | Button Clamp Spring (right) for flat<br>buttons, for 63928                      |
|   | 39246 | 3748   | Button Clamp Spring (left) for stud back<br>buttons, for 63928                  |
|   | 39247 | 3748   | Button Clamp Spring (right) for stud back<br>buttons, for 63928                 |
|   | 39340 | 5027   | Button Clamp Spring for 39341                                                   |
|   | 39341 |        | " " 39340 with 39342                                                            |
|   |       |        | for flat or stud back buttons, for 17904                                        |
|   | 39342 | 5027   | Button Clamp Spring Plate                                                       |
|   | 2361  | 3705   | " " Screw for 17898 and                                                         |
|   | 2000  | 0.00   | 17904                                                                           |
|   | 2291  | 5017   | Button Clamp Spring Screw for 63928                                             |
|   | 23227 | 3705   | " " Steady Pin for 17901                                                        |
|   | 9311  | 3747   | " " Steady Pin for 17901<br>" " " " " " 39238                                   |
|   |       | 0111   | and 39239                                                                       |
|   | 17722 | 3705   | Button Clamp Stop with two 17720, for                                           |
|   | 11122 | . 0100 | 17898                                                                           |
|   | 17903 | 3708   | Button Clamp Stop with two 17720, for                                           |
|   |       |        | 17904                                                                           |
|   | 39248 | 3748   | Button Clamp Stop with two 17720, for 63928                                     |
|   | 1183; | 3705   | Button Clamp Stop Screw                                                         |
|   | 17723 | 3704   | " " Stud                                                                        |
| • | 17898 | 3703   | Button Clamp (universal) complete, for                                          |
|   |       |        | 14 to 36 line buttons, Nos. 236, 1180,                                          |
|   |       |        | 1181 <sub>J</sub> , 1182 <sub>J</sub> , 1183 <sub>J</sub> , 17706, 17707, 17716 |
|   |       |        | to 17719, 17721 or 17938, 17722, 17901,                                         |
|   |       |        | 50237 x and two 11751                                                           |
|   | 17904 |        | Button Clamp (universal) complete, for                                          |
|   | 11001 | •      | 26 to 46 line buttons, Nos. 236, 1180,                                          |
|   |       |        | 1181 <i>J</i> , 1182 <i>J</i> , 1183 <i>J</i> , 17716 to 17719,                 |
|   |       |        | 17899 to 17901, 17902 or 17939, 17903,                                          |
|   |       |        | $50237\kappa$ and two $1175J$                                                   |
|   |       |        | JU201 K 2111 (WU 1110)                                                          |