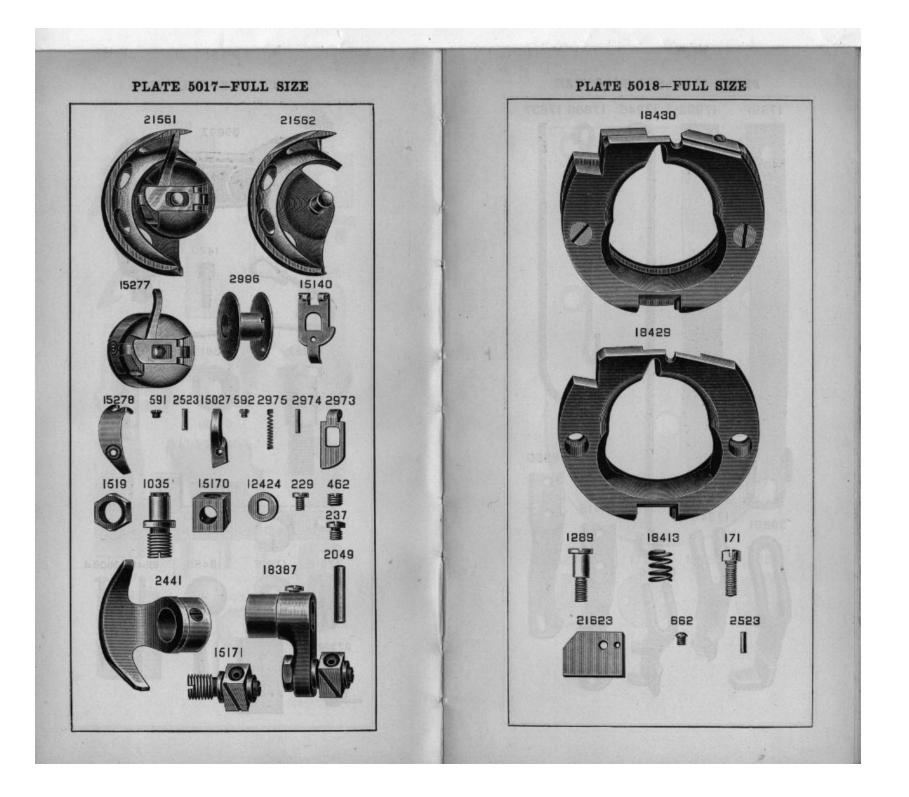

1801 to 2000 and 51801 to 52000 are Roller Numbers

2001 to 50000 and 52001 and upward are numbers of Machine Parts

The figures in the second column refer only to the plates, illustrating the parts, and are NOT TO BE USED in ordering.

Parts marked with an asterisk (\*) are furnished only when repairs are made at factory.