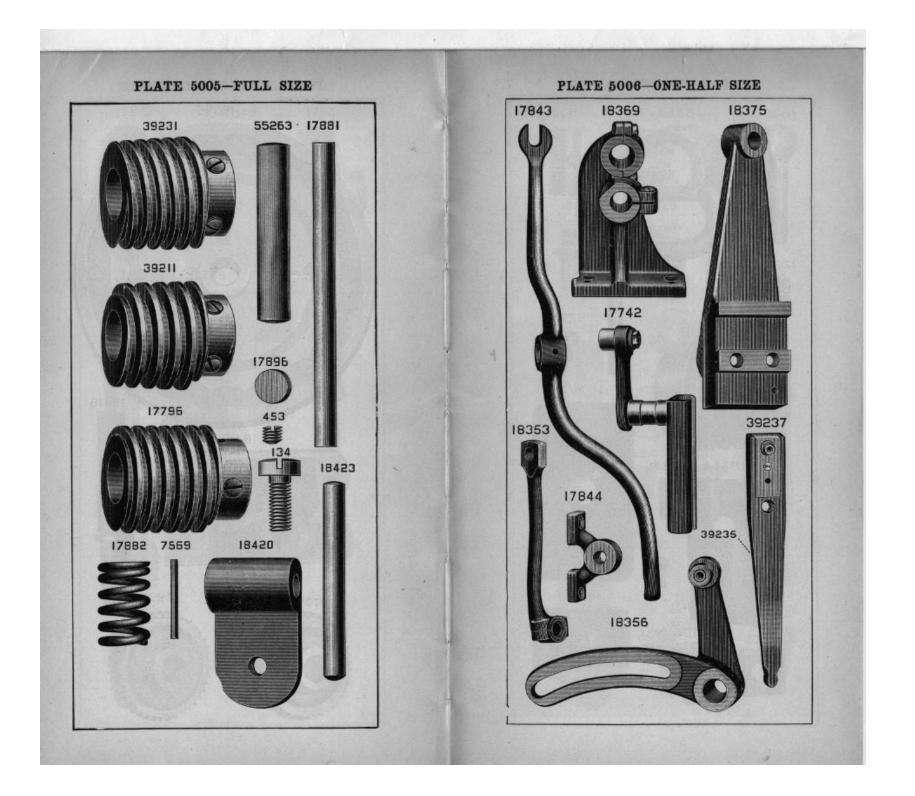

| NO.               | PLATE | NAME                                 |
|-------------------|-------|--------------------------------------|
| *55405            |       | Arm with 4449, 17844 and two 164E    |
| 4389              | 5042  | " Dowel Pin.                         |
| 4448              | 3722  | " Oil Tube, for intermediate bearing |
| 880£              | 3724  | " Screw                              |
| 17702             | 5000  | " Shaft                              |
| 17703             | 5001  | " " Bushing (back)                   |
| 50333c            | 5042  | """" Adjusting                       |
|                   |       | Screw                                |
| $1520 \mathrm{E}$ | 3724  | Arm Shaft Bushing (back) Adjusting   |
|                   |       | Screw Nut.                           |
| *4449             |       | Arm Shaft Bushing (front)            |
| 124674            | 8583  | " Side Cover                         |
| 190 <b>J</b>      | 3710  | " " " Screw                          |

\*\*\*\*

| NO. PLATE         | NAME                                       |
|-------------------|--------------------------------------------|
| 18498 5044        | Belt Cover                                 |
| <b>39290</b> 5001 | " " Bracket with 184E and 17741.           |
| 184E 5021         | " " Screw Stud                             |
| 17741 5008        | " " Stud                                   |
| 217, 3731         | " " Screw                                  |
| 39222 5001        | " Shifter                                  |
| 63976 8582        | " " Clamp                                  |
| 1255p 5021        | " " Screw                                  |
| 17706 3704        | Button Clamp (left) with 17723, for 17898  |
| 17707 3704        | " " (right) with 17723, for 17898          |
| 17899 3708        | " " (left) with 17723, for 17904           |
| 17900 3708        | " " (right) with 17723, for 17904          |
| 39238 3747        | " " (left) with 9311 and 17723,            |
| 09200 0141        | for 63928                                  |
| 39239 3747        | Button Clamp (right) with 9311 and 17723,  |
| 00200 0141        | for 63928                                  |
| 17901 3704        | Button Clamp Arm with 17711, 17714,        |
| 11001 0,01        | and 23227, for 17898 and 17904             |
| 63927 7205        | Button Clamp Arm with 17714 and            |
|                   | 63788, for 63928                           |
| 17710 3704        | Button Clamp Arm Hinge Plate               |
| 1176 3704         | """"""""""""""""""""""""""""""""""""""     |
| 17711 3704        | " " " Hook for 17901                       |
|                   | <b>~~</b> , <i>(c (c (c (c (c (c (c (c</i> |
| 1175j 3704        | " " Hinge Screw                            |
| 17708 3710        | " " Lifter with 17866                      |
| 190, 3710         | " " Screw                                  |
| 17712 3710        | " " Pressure Spring for 17898              |
|                   | and 17904                                  |
| 39241 3748        | Button Clamp Pressure Spring for 63928     |
| 17713 3710        | " " " Bracket                              |
| 1177 D 3710       | " " " Screw                                |
| 17714 3704        | " " Guide Block                            |
| 1178J 3710        | " " " Screw                                |
| 17716 3705        | " " Spreader for 17898 and                 |
|                   | 17904                                      |
| 39242 3748        | Button Clamp Spreader for 63928            |
| 17717 3705        | " " " Lever                                |
| 50237к 3705       | " " " HingeScrew                           |
| 1180J 3705        | " " " Locking                              |
|                   | Thumb Screw                                |
| 17718 3705        | Button Clamp Spreader Lever Locking        |
|                   | Thumb Screw Washer.                        |
| 1182j 3705        | Button Clamp Spreader Screw                |
| 17719 3705        | " " Spring                                 |
| 1181/ 3705        | " " Screw                                  |
| · 17720 3705      | " " Steady Pin                             |
| 11120 0700        | Sourcey and states to the                  |