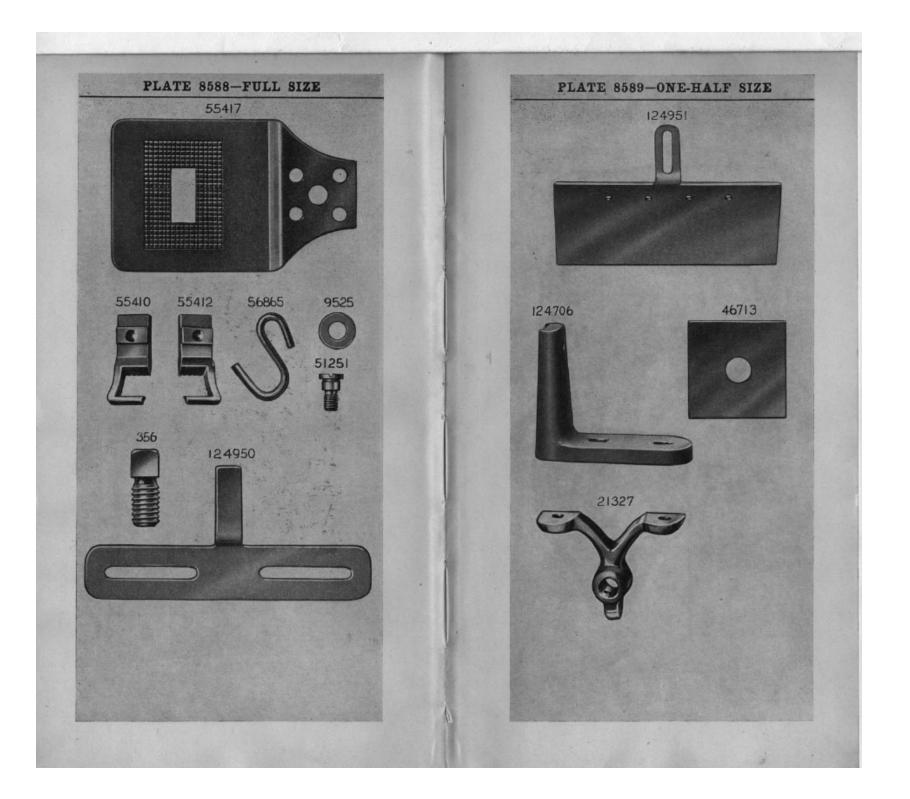

| NO.               | PLATE | NAME                                 |
|-------------------|-------|--------------------------------------|
| *55405            |       | Arm with 4449, 17844 and two 164E    |
| 4389              | 5042  | " Dowel Pin.                         |
| 4448              | 3722  | " Oil Tube, for intermediate bearing |
| 880£              | 3724  | " Screw                              |
| 17702             | 5000  | " Shaft                              |
| 17703             | 5001  | " " Bushing (back)                   |
| 50333c            | 5042  | """" Adjusting                       |
|                   |       | Screw                                |
| $1520 \mathrm{E}$ | 3724  | Arm Shaft Bushing (back) Adjusting   |
|                   |       | Screw Nut.                           |
| *4449             |       | Arm Shaft Bushing (front)            |
| 124674            | 8583  | " Side Cover                         |
| 190 <b>J</b>      | 3710  | " " " Screw                          |

\*\*\*\*

| NO. PLATE         | NAME                                       |
|-------------------|--------------------------------------------|
| 18498 5044        | Belt Cover                                 |
| <b>39290</b> 5001 | " " Bracket with 184E and 17741.           |
| 184E 5021         | " " Screw Stud                             |
| 17741 5008        | " " Stud                                   |
| 217, 3731         | " " Screw                                  |
| 39222 5001        | " Shifter                                  |
| 63976 8582        | " " Clamp                                  |
| 1255p 5021        | " " Screw                                  |
| 17706 3704        | Button Clamp (left) with 17723, for 17898  |
| 17707 3704        | " " (right) with 17723, for 17898          |
| 17899 3708        | " " (left) with 17723, for 17904           |
| 17900 3708        | " " (right) with 17723, for 17904          |
| 39238 3747        | " " (left) with 9311 and 17723,            |
| 09200 0141        | for 63928                                  |
| 39239 3747        | Button Clamp (right) with 9311 and 17723,  |
| 00200 0141        | for 63928                                  |
| 17901 3704        | Button Clamp Arm with 17711, 17714,        |
| 11001 0,01        | and 23227, for 17898 and 17904             |
| 63927 7205        | Button Clamp Arm with 17714 and            |
|                   | 63788, for 63928                           |
| 17710 3704        | Button Clamp Arm Hinge Plate               |
| 1176 3704         | """"""""""""""""""""""""""""""""""""""     |
| 17711 3704        | " " " Hook for 17901                       |
|                   | <b>~~</b> , <i>(c (c (c (c (c (c (c (c</i> |
| 1175j 3704        | " " Hinge Screw                            |
| 17708 3710        | " " Lifter with 17866                      |
| 190, 3710         | " " Screw                                  |
| 17712 3710        | " " Pressure Spring for 17898              |
|                   | and 17904                                  |
| 39241 3748        | Button Clamp Pressure Spring for 63928     |
| 17713 3710        | " " " Bracket                              |
| 1177 D 3710       | " " " Screw                                |
| 17714 3704        | " " Guide Block                            |
| 1178J 3710        | " " " Screw                                |
| 17716 3705        | " " Spreader for 17898 and                 |
|                   | 17904                                      |
| 39242 3748        | Button Clamp Spreader for 63928            |
| 17717 3705        | " " " Lever                                |
| 50237к 3705       | " " " HingeScrew                           |
| 1180J 3705        | " " " Locking                              |
|                   | Thumb Screw                                |
| 17718 3705        | Button Clamp Spreader Lever Locking        |
|                   | Thumb Screw Washer.                        |
| 1182j 3705        | Button Clamp Spreader Screw                |
| 17719 3705        | " " Spring                                 |
| 1181/ 3705        | " " Screw                                  |
| · 17720 3705      | " " Steady Pin                             |
| 11120 0700        | Sourcey and states to the                  |

## PARTS FOR MACHINE No. 69-5

|   | NO.   | PLATE  | NAME                                                                            |
|---|-------|--------|---------------------------------------------------------------------------------|
| • | 17721 | 3705   | Button Clamp Spring, for flat buttons, for<br>17898                             |
|   | 17938 | 3705   | Button Clamp Spring, for stud back<br>buttons, for 17898                        |
|   | 17902 | 3708   | Button Clamp Spring, for flat buttons,<br>for 17904                             |
|   | 17939 | 3708   | Button Clamp Spring, for stud back<br>buttons, for 17904                        |
|   | 39244 | 3747   | Button Clamp Spring (left) for flat<br>buttons, for 63928                       |
|   | 39245 | 3747   | Button Clamp Spring (right) for flat<br>buttons, for 63928                      |
|   | 39246 | 3748   | Button Clamp Spring (left) for stud back<br>buttons, for 63928                  |
|   | 39247 | 3748   | Button Clamp Spring (right) for stud back<br>buttons, for 63928                 |
|   | 39340 | 5027   | Button Clamp Spring for 39341                                                   |
|   | 39341 |        | " " 39340 with 39342                                                            |
|   |       |        | for flat or stud back buttons, for 17904                                        |
|   | 39342 | 5027   | Button Clamp Spring Plate                                                       |
|   | 2361  | 3705   | " " Screw for 17898 and                                                         |
|   | 2000  | 0.00   | 17904                                                                           |
|   | 2291  | 5017   | Button Clamp Spring Screw for 63928                                             |
|   | 23227 | 3705   | " " Steady Pin for 17901                                                        |
|   | 9311  | 3747   | " " Steady Pin for 17901<br>" " " " " " 39238                                   |
|   |       | 0111   | and 39239                                                                       |
|   | 17722 | 3705   | Button Clamp Stop with two 17720, for                                           |
|   | 11122 | . 0100 | 17898                                                                           |
|   | 17903 | 3708   | Button Clamp Stop with two 17720, for                                           |
|   |       |        | 17904                                                                           |
|   | 39248 | 3748   | Button Clamp Stop with two 17720, for 63928                                     |
|   | 1183; | 3705   | Button Clamp Stop Screw                                                         |
|   | 17723 | 3704   | " " Stud                                                                        |
| • | 17898 | 3703   | Button Clamp (universal) complete, for                                          |
|   |       |        | 14 to 36 line buttons, Nos. 236, 1180,                                          |
|   |       |        | 1181 <sub>J</sub> , 1182 <sub>J</sub> , 1183 <sub>J</sub> , 17706, 17707, 17716 |
|   |       |        | to 17719, 17721 or 17938, 17722, 17901,                                         |
|   |       |        | 50237 x and two 11751                                                           |
|   | 17904 |        | Button Clamp (universal) complete, for                                          |
|   | 11001 | •      | 26 to 46 line buttons, Nos. 236, 1180,                                          |
|   |       |        | 1181 <i>J</i> , 1182 <i>J</i> , 1183 <i>J</i> , 17716 to 17719,                 |
|   |       |        | 17899 to 17901, 17902 or 17939, 17903,                                          |
|   |       |        | $50237\kappa$ and two $1175J$                                                   |
|   |       |        | JU201 K 2111 (WU 1110)                                                          |