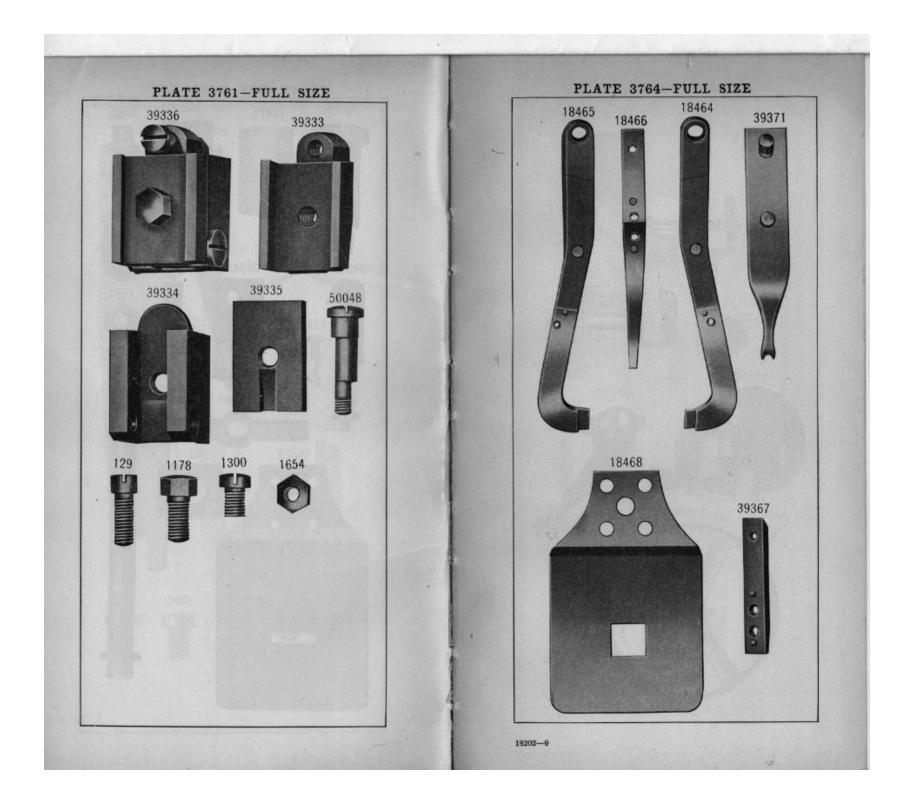

| NO.               | PLATE | NAME                                 |
|-------------------|-------|--------------------------------------|
| *55405            |       | Arm with 4449, 17844 and two 164E    |
| 4389              | 5042  | " Dowel Pin.                         |
| 4448              | 3722  | " Oil Tube, for intermediate bearing |
| 880£              | 3724  | " Screw                              |
| 17702             | 5000  | " Shaft                              |
| 17703             | 5001  | " " Bushing (back)                   |
| 50333c            | 5042  | """" Adjusting                       |
|                   |       | Screw                                |
| $1520 \mathrm{E}$ | 3724  | Arm Shaft Bushing (back) Adjusting   |
|                   |       | Screw Nut.                           |
| *4449             |       | Arm Shaft Bushing (front)            |
| 124674            | 8583  | " Side Cover                         |
| 190 <b>J</b>      | 3710  | " " " Screw                          |

\*\*\*\*

| NO. PLATE         | NAME                                       |
|-------------------|--------------------------------------------|
| 18498 5044        | Belt Cover                                 |
| <b>39290</b> 5001 | " " Bracket with 184E and 17741.           |
| 184E 5021         | " " Screw Stud                             |
| 17741 5008        | " " Stud                                   |
| 217, 3731         | " " Screw                                  |
| 39222 5001        | " Shifter                                  |
| 63976 8582        | " " Clamp                                  |
| 1255p 5021        | " " Screw                                  |
| 17706 3704        | Button Clamp (left) with 17723, for 17898  |
| 17707 3704        | " " (right) with 17723, for 17898          |
| 17899 3708        | " " (left) with 17723, for 17904           |
| 17900 3708        | " " (right) with 17723, for 17904          |
| 39238 3747        | " " (left) with 9311 and 17723,            |
| 09200 0141        | for 63928                                  |
| 39239 3747        | Button Clamp (right) with 9311 and 17723,  |
| 00200 0141        | for 63928                                  |
| 17901 3704        | Button Clamp Arm with 17711, 17714,        |
| 11001 0,01        | and 23227, for 17898 and 17904             |
| 63927 7205        | Button Clamp Arm with 17714 and            |
|                   | 63788, for 63928                           |
| 17710 3704        | Button Clamp Arm Hinge Plate               |
| 1176 3704         | """"""""""""""""""""""""""""""""""""""     |
| 17711 3704        | " " " Hook for 17901                       |
|                   | <b>~~</b> , <i>(c (c (c (c (c (c (c (c</i> |
| 1175j 3704        | " " Hinge Screw                            |
| 17708 3710        | " " Lifter with 17866                      |
| 190, 3710         | " " Screw                                  |
| 17712 3710        | " " Pressure Spring for 17898              |
|                   | and 17904                                  |
| 39241 3748        | Button Clamp Pressure Spring for 63928     |
| 17713 3710        | " " " Bracket                              |
| 1177 D 3710       | " " " Screw                                |
| 17714 3704        | " " Guide Block                            |
| 1178J 3710        | " " " Screw                                |
| 17716 3705        | " " Spreader for 17898 and                 |
|                   | 17904                                      |
| 39242 3748        | Button Clamp Spreader for 63928            |
| 17717 3705        | " " " Lever                                |
| 50237к 3705       | " " " HingeScrew                           |
| 1180J 3705        | " " " Locking                              |
|                   | Thumb Screw                                |
| 17718 3705        | Button Clamp Spreader Lever Locking        |
|                   | Thumb Screw Washer.                        |
| 1182j 3705        | Button Clamp Spreader Screw                |
| 17719 3705        | " " Spring                                 |
| 1181/ 3705        | " " Screw                                  |
| · 17720 3705      | " " Steady Pin                             |
| 11120 0700        | Sourcey and states to the                  |

## PARTS FOR MACHINE No. 69-5

|   | NO.   | PLATE  | NAME                                                                            |
|---|-------|--------|---------------------------------------------------------------------------------|
| • | 17721 | 3705   | Button Clamp Spring, for flat buttons, for<br>17898                             |
|   | 17938 | 3705   | Button Clamp Spring, for stud back<br>buttons, for 17898                        |
|   | 17902 | 3708   | Button Clamp Spring, for flat buttons,<br>for 17904                             |
|   | 17939 | 3708   | Button Clamp Spring, for stud back<br>buttons, for 17904                        |
|   | 39244 | 3747   | Button Clamp Spring (left) for flat<br>buttons, for 63928                       |
|   | 39245 | 3747   | Button Clamp Spring (right) for flat<br>buttons, for 63928                      |
|   | 39246 | 3748   | Button Clamp Spring (left) for stud back<br>buttons, for 63928                  |
|   | 39247 | 3748   | Button Clamp Spring (right) for stud back<br>buttons, for 63928                 |
|   | 39340 | 5027   | Button Clamp Spring for 39341                                                   |
|   | 39341 |        | " " 39340 with 39342                                                            |
|   |       |        | for flat or stud back buttons, for 17904                                        |
|   | 39342 | 5027   | Button Clamp Spring Plate                                                       |
|   | 2361  | 3705   | " " Screw for 17898 and                                                         |
|   | 2000  | 0.00   | 17904                                                                           |
|   | 2291  | 5017   | Button Clamp Spring Screw for 63928                                             |
|   | 23227 | 3705   | " " Steady Pin for 17901                                                        |
|   | 9311  | 3747   | " " Steady Pin for 17901<br>" " " " " " 39238                                   |
|   |       | 0111   | and 39239                                                                       |
|   | 17722 | 3705   | Button Clamp Stop with two 17720, for                                           |
|   | 11122 | . 0100 | 17898                                                                           |
|   | 17903 | 3708   | Button Clamp Stop with two 17720, for                                           |
|   |       |        | 17904                                                                           |
|   | 39248 | 3748   | Button Clamp Stop with two 17720, for 63928                                     |
|   | 1183; | 3705   | Button Clamp Stop Screw                                                         |
|   | 17723 | 3704   | " " Stud                                                                        |
| • | 17898 | 3703   | Button Clamp (universal) complete, for                                          |
|   |       |        | 14 to 36 line buttons, Nos. 236, 1180,                                          |
|   |       |        | 1181 <sub>J</sub> , 1182 <sub>J</sub> , 1183 <sub>J</sub> , 17706, 17707, 17716 |
|   |       |        | to 17719, 17721 or 17938, 17722, 17901,                                         |
|   |       |        | 50237 x and two 11751                                                           |
|   | 17904 |        | Button Clamp (universal) complete, for                                          |
|   | 11001 | •      | 26 to 46 line buttons, Nos. 236, 1180,                                          |
|   |       |        | 1181 <i>J</i> , 1182 <i>J</i> , 1183 <i>J</i> , 17716 to 17719,                 |
|   |       |        | 17899 to 17901, 17902 or 17939, 17903,                                          |
|   |       |        | $50237\kappa$ and two $1175J$                                                   |
|   |       |        | JU201 K 2111 (WU 1110)                                                          |