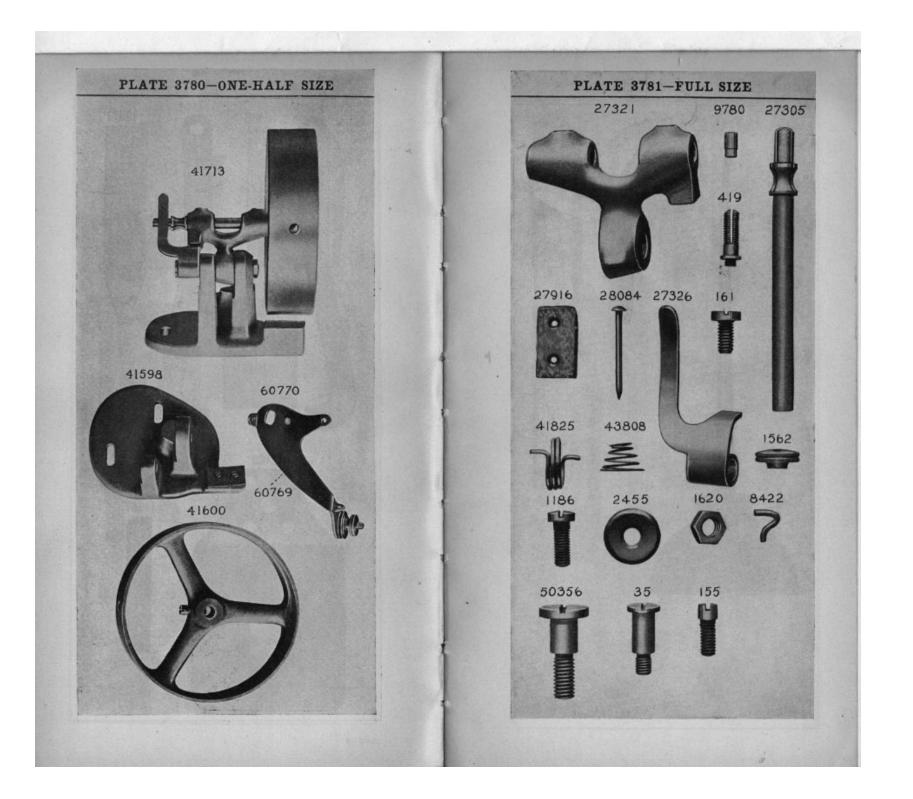

\*\*\*\*

| NO. PLATE         | NAME                                       |
|-------------------|--------------------------------------------|
| 18498 5044        | Belt Cover                                 |
| <b>39290</b> 5001 | " " Bracket with 184E and 17741.           |
| 184E 5021         | " " Screw Stud                             |
| 17741 5008        | " " Stud                                   |
| 217, 3731         | " " Screw                                  |
| 39222 5001        | " Shifter                                  |
| 63976 8582        | " " Clamp                                  |
| 1255p 5021        | " " Screw                                  |
| 17706 3704        | Button Clamp (left) with 17723, for 17898  |
| 17707 3704        | " " (right) with 17723, for 17898          |
| 17899 3708        | " " (left) with 17723, for 17904           |
| 17900 3708        | " " (right) with 17723, for 17904          |
| 39238 3747        | " " (left) with 9311 and 17723,            |
| 09200 0141        | for 63928                                  |
| 39239 3747        | Button Clamp (right) with 9311 and 17723,  |
| 00200 0141        | for 63928                                  |
| 17901 3704        | Button Clamp Arm with 17711, 17714,        |
| 11001 0,01        | and 23227, for 17898 and 17904             |
| 63927 7205        | Button Clamp Arm with 17714 and            |
|                   | 63788, for 63928                           |
| 17710 3704        | Button Clamp Arm Hinge Plate               |
| 1176 3704         | """"""""""""""""""""""""""""""""""""""     |
| 17711 3704        | " " " Hook for 17901                       |
|                   | <b>~~</b> , <i>(c (c (c (c (c (c (c (c</i> |
| 1175j 3704        | " " Hinge Screw                            |
| 17708 3710        | " " Lifter with 17866                      |
| 190, 3710         | " " Screw                                  |
| 17712 3710        | " " Pressure Spring for 17898              |
|                   | and 17904                                  |
| 39241 3748        | Button Clamp Pressure Spring for 63928     |
| 17713 3710        | " " " Bracket                              |
| 1177 D 3710       | " " " Screw                                |
| 17714 3704        | " " Guide Block                            |
| 1178J 3710        | " " " Screw                                |
| 17716 3705        | " " Spreader for 17898 and                 |
|                   | 17904                                      |
| 39242 3748        | Button Clamp Spreader for 63928            |
| 17717 3705        | " " " Lever                                |
| 50237к 3705       | " " " HingeScrew                           |
| 1180J 3705        | " " " Locking                              |
|                   | Thumb Screw                                |
| 17718 3705        | Button Clamp Spreader Lever Locking        |
|                   | Thumb Screw Washer.                        |
| 1182j 3705        | Button Clamp Spreader Screw                |
| 17719 3705        | " " Spring                                 |
| 1181/ 3705        | " " Screw                                  |
| · 17720 3705      | " " Steady Pin                             |
| 11120 0700        | Sourcey and states to the                  |