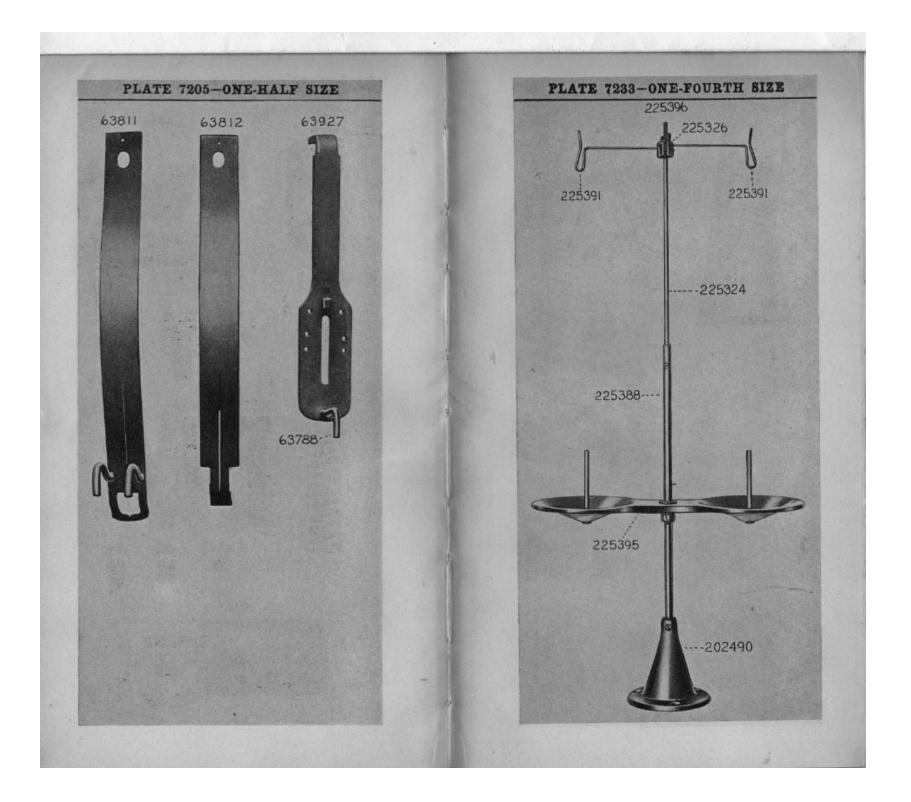

\*\*\*\*

| NO. PLATE         | NAME                                       |
|-------------------|--------------------------------------------|
| 18498 5044        | Belt Cover                                 |
| <b>39290</b> 5001 | " " Bracket with 184E and 17741.           |
| 184E 5021         | " " Screw Stud                             |
| 17741 5008        | " " Stud                                   |
| 217, 3731         | " " Screw                                  |
| 39222 5001        | " Shifter                                  |
| 63976 8582        | " " Clamp                                  |
| 1255p 5021        | " " Screw                                  |
| 17706 3704        | Button Clamp (left) with 17723, for 17898  |
| 17707 3704        | " " (right) with 17723, for 17898          |
| 17899 3708        | " " (left) with 17723, for 17904           |
| 17900 3708        | " " (right) with 17723, for 17904          |
| 39238 3747        | " " (left) with 9311 and 17723,            |
| 09200 0141        | for 63928                                  |
| 39239 3747        | Button Clamp (right) with 9311 and 17723,  |
| 00200 0141        | for 63928                                  |
| 17901 3704        | Button Clamp Arm with 17711, 17714,        |
| 11001 0,01        | and 23227, for 17898 and 17904             |
| 63927 7205        | Button Clamp Arm with 17714 and            |
|                   | 63788, for 63928                           |
| 17710 3704        | Button Clamp Arm Hinge Plate               |
| 1176 3704         | """"""""""""""""""""""""""""""""""""""     |
| 17711 3704        | " " " Hook for 17901                       |
|                   | <b>~~</b> , <i>(c (c (c (c (c (c (c (c</i> |
| 1175j 3704        | " " Hinge Screw                            |
| 17708 3710        | " " Lifter with 17866                      |
| 190, 3710         | " " Screw                                  |
| 17712 3710        | " " Pressure Spring for 17898              |
|                   | and 17904                                  |
| 39241 3748        | Button Clamp Pressure Spring for 63928     |
| 17713 3710        | " " " Bracket                              |
| 1177 D 3710       | " " " Screw                                |
| 17714 3704        | " " Guide Block                            |
| 1178J 3710        | " " " Screw                                |
| 17716 3705        | " " Spreader for 17898 and                 |
|                   | 17904                                      |
| 39242 3748        | Button Clamp Spreader for 63928            |
| 17717 3705        | " " " Lever                                |
| 50237к 3705       | " " " HingeScrew                           |
| 1180J 3705        | " " " Locking                              |
|                   | Thumb Screw                                |
| 17718 3705        | Button Clamp Spreader Lever Locking        |
|                   | Thumb Screw Washer.                        |
| 1182j 3705        | Button Clamp Spreader Screw                |
| 17719 3705        | " " Spring                                 |
| 1181/ 3705        | " " Screw                                  |
| · 17720 3705      | " " Steady Pin                             |
| 11120 0700        | Sourcey and states to the                  |