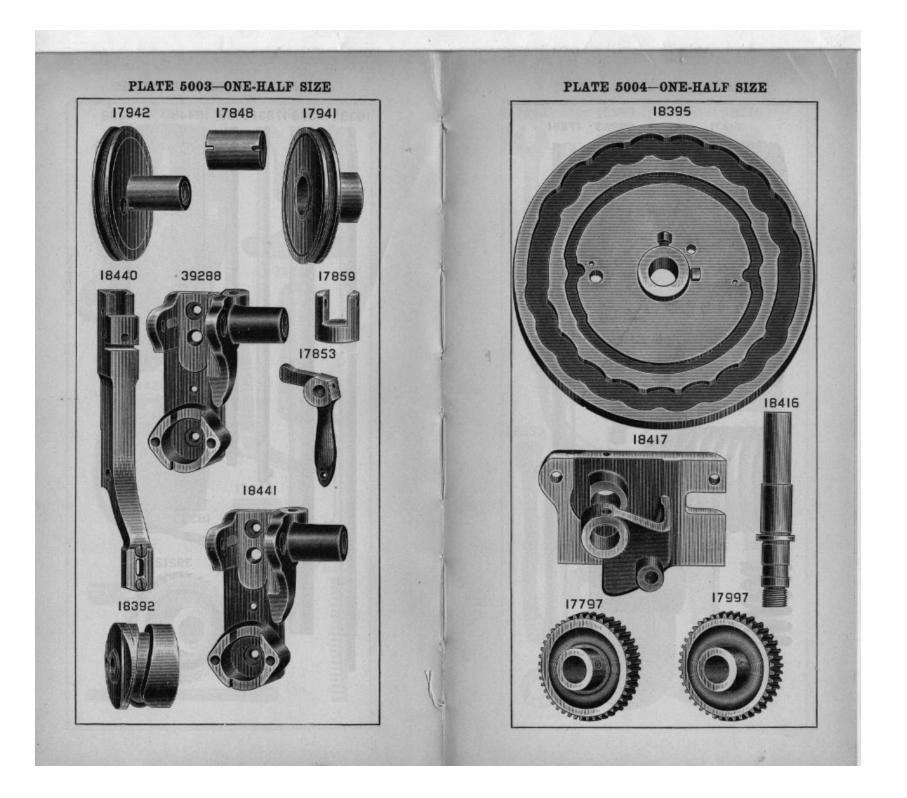

| NO.               | PLATE | NAME                                 |
|-------------------|-------|--------------------------------------|
| *55405            |       | Arm with 4449, 17844 and two 164E    |
| 4389              | 5042  | " Dowel Pin.                         |
| 4448              | 3722  | " Oil Tube, for intermediate bearing |
| 880£              | 3724  | " Screw                              |
| 17702             | 5000  | " Shaft                              |
| 17703             | 5001  | " " Bushing (back)                   |
| 50333c            | 5042  | """" Adjusting                       |
|                   |       | Screw                                |
| $1520 \mathrm{E}$ | 3724  | Arm Shaft Bushing (back) Adjusting   |
|                   |       | Screw Nut.                           |
| *4449             |       | Arm Shaft Bushing (front)            |
| 124674            | 8583  | " Side Cover                         |
| 190 <b>J</b>      | 3710  | " " " Screw                          |

\*\*\*\*

| NO. PLATE         | NAME                                       |
|-------------------|--------------------------------------------|
| 18498 5044        | Belt Cover                                 |
| <b>39290</b> 5001 | " " Bracket with 184E and 17741.           |
| 184E 5021         | " " Screw Stud                             |
| 17741 5008        | " " Stud                                   |
| 217, 3731         | " " Screw                                  |
| 39222 5001        | " Shifter                                  |
| 63976 8582        | " " Clamp                                  |
| 1255p 5021        | " " Screw                                  |
| 17706 3704        | Button Clamp (left) with 17723, for 17898  |
| 17707 3704        | " " (right) with 17723, for 17898          |
| 17899 3708        | " " (left) with 17723, for 17904           |
| 17900 3708        | " " (right) with 17723, for 17904          |
| 39238 3747        | " " (left) with 9311 and 17723,            |
| 09200 0141        | for 63928                                  |
| 39239 3747        | Button Clamp (right) with 9311 and 17723,  |
| 00200 0141        | for 63928                                  |
| 17901 3704        | Button Clamp Arm with 17711, 17714,        |
| 11001 0,01        | and 23227, for 17898 and 17904             |
| 63927 7205        | Button Clamp Arm with 17714 and            |
|                   | 63788, for 63928                           |
| 17710 3704        | Button Clamp Arm Hinge Plate               |
| 1176 3704         | """"""""""""""""""""""""""""""""""""""     |
| 17711 3704        | " " " Hook for 17901                       |
|                   | <b>~~</b> , <i>(c (c (c (c (c (c (c (c</i> |
| 1175j 3704        | " " Hinge Screw                            |
| 17708 3710        | " " Lifter with 17866                      |
| 190, 3710         | " " Screw                                  |
| 17712 3710        | " " Pressure Spring for 17898              |
|                   | and 17904                                  |
| 39241 3748        | Button Clamp Pressure Spring for 63928     |
| 17713 3710        | " " " Bracket                              |
| 1177 D 3710       | " " " Screw                                |
| 17714 3704        | " " Guide Block                            |
| 1178J 3710        | " " " Screw                                |
| 17716 3705        | " " Spreader for 17898 and                 |
|                   | 17904                                      |
| 39242 3748        | Button Clamp Spreader for 63928            |
| 17717 3705        | " " " Lever                                |
| 50237к 3705       | " " " HingeScrew                           |
| 1180J 3705        | " " " Locking                              |
|                   | Thumb Screw                                |
| 17718 3705        | Button Clamp Spreader Lever Locking        |
|                   | Thumb Screw Washer.                        |
| 1182j 3705        | Button Clamp Spreader Screw                |
| 17719 3705        | " " Spring                                 |
| 1181/ 3705        | " " Screw                                  |
| · 17720 3705      | " " Steady Pin                             |
| 11120 0700        | Sourcey and states to the                  |