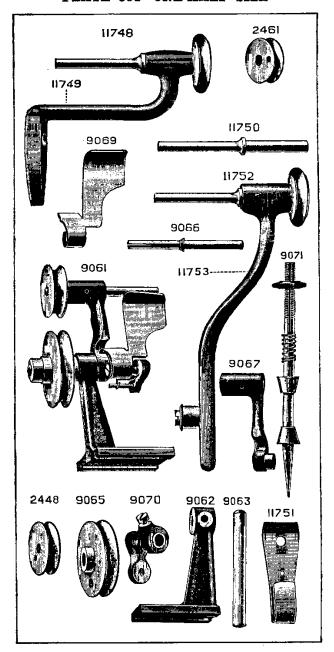

| NO. P             | LATE | NAME                                           |
|-------------------|------|------------------------------------------------|
| 50348E            | 9619 | Arm Screw                                      |
| 11353             | 825  | " Shaft                                        |
| 11354             | 830  | " " Bushing                                    |
| 437c              | 899  | " " Set Screw                                  |
| 11913             | 825  | " Side Cover                                   |
| 65 D              | 899  | " " Hinge Screw                                |
| 8708              | 827  | " Spool Pin                                    |
| 11241             | 858  | " " Washer (cloth)                             |
| 11358             | 896  | Balance Wheel (two speed) with two 354c        |
| 354c              | 899  | " Set Screw                                    |
| *11359            |      | Bed                                            |
| 24131             | 9608 | " Oil Tube with 52045, for oiling Feed         |
|                   | 0000 | Rock Shaft (back) Bearing                      |
| 58549             | 9608 | Bed Oil Tube with 52045, for oiling Feed       |
| 00010             | 9000 | Lifting and Feed Rock Shaft (front)            |
|                   |      | Bearings                                       |
| 52045             | 9608 | Bed Oil Tube Packing (felt)                    |
| 11363             | 825  | Crank Connecting Rod                           |
| 565c              | 898  | " " Hinge Screw                                |
|                   |      | " " " Nut                                      |
| 1513 <sub>J</sub> | 890  |                                                |
| 11365             | 828  | Feed Bar                                       |
| 307c              | 898  | Screw Center                                   |
| 56814             |      | 507C WICH 1916J.                               |
| 1513j             | 890  | Nut                                            |
| 11367             | 830  | " Cam with two 445c                            |
| 445c              | 900  | " Set Screw                                    |
| 11368             | 830  | " Connecting Link                              |
| 565c              | 898  | " " Hinge Screw                                |
| 1513j             | 890  | " " " " Nut                                    |
| 11369             | 4416 | " Dog, 14 teeth (10 teeth to the inch)         |
|                   |      | for 11433 and 58241                            |
| 166E              | 899  | Feed Dog Screw                                 |
| 11370             | 825  | " Forked Connection                            |
| 565c              | 898  | " " Hinge Screw                                |
| 1513 <sub>J</sub> | 890  | " " " " Nut                                    |
| 19970             | 4420 | Feed Lifting Rock Shaft with 134E, 2022        |
|                   |      | and 19967                                      |
| 19971             |      | Feed Lifting Rock Shaft complete, Nos.         |
| 10011             |      | 19812 and 19970                                |
| 19812             | 4421 | Feed Lifting Rock Shaft Crank with             |
| 19812             | 4421 | 346e and 1861                                  |
| 346E              | 4453 | Feed Lifting Rock Shaft Crank Clamp-           |
|                   |      | ing Screw                                      |
| 1861              | 862  | Feed Lifting Rock Shaft Crank Roller and Stud. |
| *0.4              | 000  |                                                |
| 564c              | 898  | Feed Lifting Rock Shaft Screw Center           |

| NO.               | PLATE      | NAME                                  |
|-------------------|------------|---------------------------------------|
| 58384             |            | Feed Lifting Rock Shaft Screw Center  |
| 00002             |            | 564c with 1508J                       |
| 1508J             | 890        | Feed Lifting Rock Shaft Screw Center  |
| 10002             | 000        | Nut                                   |
| 19967             | 861        | Feed Lifting Rock Shaft Wearing Block |
| 2022              | 887        | " " " " " "                           |
| 2022              | 001        | Position Pin                          |
| 134E              | 900        | Feed Lifting Rock Shaft Wearing Block |
| 134E              | 900        | Screw                                 |
| 11075             | 000        | Feed Regulator                        |
| 11375             | 830        | " " Hinge Screw                       |
| 568E              |            | Timge Belew                           |
| 50322 E           |            | " I numo screw                        |
| 58233             | 4490       | ROCK Shart                            |
| 58234             |            | Feed Rock Shaft complete, Nos. 58233  |
|                   |            | and 58235                             |
| 58235             | 4491       | Feed Rock Shaft Crank with 346E       |
| 346E              | 4453       | " " " Clamping Serew                  |
| 564c              | 898        | " " Screw Center                      |
| 58384             |            | " " " " 564c with                     |
|                   |            | 1508j                                 |
| 1508J             | 890        | Feed Rock Shaft Screw Center Nut      |
| 25881             | 894        | Guide (6 in. face)                    |
| 2541              | 902        | " Thumb Screw                         |
| 11380             | 828        | Needle Bar                            |
| *11539            | 856        | " Connecting Link                     |
| 5660              | 898        | " " " Hinge Screw                     |
| 1513 <sub>J</sub> |            |                                       |
| 10100             | 000        | Nut                                   |
| 11383             | 887        | Needle Bar Connecting Stud with two   |
| 1,000             | 00.        | 445F                                  |
| 19981             |            | Needle Bar Connecting Stud 11383 with |
| 10001             |            | 11539                                 |
| 445ı              | 900        | Needle Bar Connecting Stud Set Screw. |
| 2581              |            | " " Screw Bushing                     |
| 19702             | 890        | " Clamp with 680r and 11385           |
| *11385            | 890        | " " Gib                               |
| 680               |            | " " Thumb Screw                       |
|                   | - 802      |                                       |
| 58253             |            | Oil Cup                               |
| 11917             | 825        | Cover                                 |
| 9084              | 889        | mige i ii                             |
| 2205              | 887        | Laten opring                          |
| 2071              |            | Derew                                 |
| 8953              |            | " on Way Strippor (falt)              |
|                   | 874        | " or Wax Stripper (felt)              |
| 11918             | 874<br>888 | " " " Washer (steel) for              |
|                   | 888        | " " " Washer (steel) for 11917        |
| 11918<br>8482     | -          | " " " Washer (steel) for              |