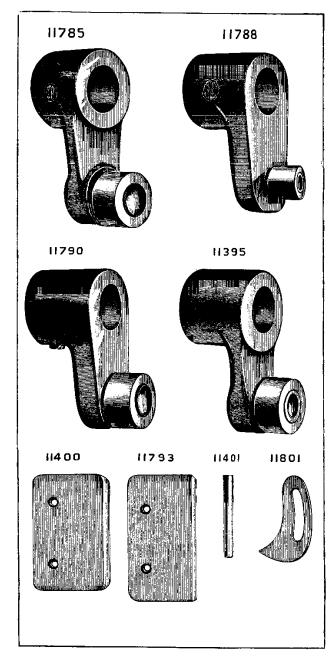

| NO. P             | LATE | NAME                                           |
|-------------------|------|------------------------------------------------|
| 50348E            | 9619 | Arm Screw                                      |
| 11353             | 825  | " Shaft                                        |
| 11354             | 830  | " " Bushing                                    |
| 437c              | 899  | " " Set Screw                                  |
| 11913             | 825  | " Side Cover                                   |
| 65 D              | 899  | " " Hinge Screw                                |
| 8708              | 827  | " Spool Pin                                    |
| 11241             | 858  | " " Washer (cloth)                             |
| 11358             | 896  | Balance Wheel (two speed) with two 354c        |
| 354c              | 899  | " Set Screw                                    |
| *11359            |      | Bed                                            |
| 24131             | 9608 | " Oil Tube with 52045, for oiling Feed         |
|                   | 0000 | Rock Shaft (back) Bearing                      |
| 58549             | 9608 | Bed Oil Tube with 52045, for oiling Feed       |
| 00010             | 9000 | Lifting and Feed Rock Shaft (front)            |
|                   |      | Bearings                                       |
| 52045             | 9608 | Bed Oil Tube Packing (felt)                    |
| 11363             | 825  | Crank Connecting Rod                           |
| 565c              | 898  | " " Hinge Screw                                |
|                   |      | " " " Nut                                      |
| 1513 <sub>J</sub> | 890  |                                                |
| 11365             | 828  | Feed Bar                                       |
| 307c              | 898  | Screw Center                                   |
| 56814             |      | 507C WICH 1916J.                               |
| 1513j             | 890  | Nut                                            |
| 11367             | 830  | " Cam with two 445c                            |
| 445c              | 900  | " Set Screw                                    |
| 11368             | 830  | " Connecting Link                              |
| 565c              | 898  | " " Hinge Screw                                |
| 1513j             | 890  | " " " " Nut                                    |
| 11369             | 4416 | " Dog, 14 teeth (10 teeth to the inch)         |
|                   |      | for 11433 and 58241                            |
| 166E              | 899  | Feed Dog Screw                                 |
| 11370             | 825  | " Forked Connection                            |
| 565c              | 898  | " " Hinge Screw                                |
| 1513 <sub>J</sub> | 890  | " " " " Nut                                    |
| 19970             | 4420 | Feed Lifting Rock Shaft with 134E, 2022        |
|                   |      | and 19967                                      |
| 19971             |      | Feed Lifting Rock Shaft complete, Nos.         |
| 10011             |      | 19812 and 19970                                |
| 19812             | 4421 | Feed Lifting Rock Shaft Crank with             |
| 19812             | 4421 | 346e and 1861                                  |
| 346E              | 4453 | Feed Lifting Rock Shaft Crank Clamp-           |
|                   |      | ing Screw                                      |
| 1861              | 862  | Feed Lifting Rock Shaft Crank Roller and Stud. |
| *0.4              | 000  |                                                |
| 564c              | 898  | Feed Lifting Rock Shaft Screw Center           |

| NO.               | PLATE      | NAME                                  |
|-------------------|------------|---------------------------------------|
| 58384             |            | Feed Lifting Rock Shaft Screw Center  |
| 00002             |            | 564c with 1508J                       |
| 1508J             | 890        | Feed Lifting Rock Shaft Screw Center  |
| 10002             | 000        | Nut                                   |
| 19967             | 861        | Feed Lifting Rock Shaft Wearing Block |
| 2022              | 887        | " " " " " "                           |
| 2022              | 001        | Position Pin                          |
| 134E              | 900        | Feed Lifting Rock Shaft Wearing Block |
| 134E              | 900        | Screw                                 |
| 11075             | 000        | Feed Regulator                        |
| 11375             | 830        | " " Hinge Screw                       |
| 568E              |            | Timge Belew                           |
| 50322 E           |            | " I numo screw                        |
| 58233             | 4490       | ROCK Shart                            |
| 58234             |            | Feed Rock Shaft complete, Nos. 58233  |
|                   |            | and 58235                             |
| 58235             | 4491       | Feed Rock Shaft Crank with 346E       |
| 346E              | 4453       | " " " Clamping Serew                  |
| 564c              | 898        | " " Screw Center                      |
| 58384             |            | " " " " 564c with                     |
|                   |            | 1508j                                 |
| 1508J             | 890        | Feed Rock Shaft Screw Center Nut      |
| 25881             | 894        | Guide (6 in. face)                    |
| 2541              | 902        | " Thumb Screw                         |
| 11380             | 828        | Needle Bar                            |
| *11539            | 856        | " Connecting Link                     |
| 5660              | 898        | " " " Hinge Screw                     |
| 1513 <sub>J</sub> |            |                                       |
| 10100             | 000        | Nut                                   |
| 11383             | 887        | Needle Bar Connecting Stud with two   |
| 1,000             | 00.        | 445F                                  |
| 19981             |            | Needle Bar Connecting Stud 11383 with |
| 10001             |            | 11539                                 |
| 445ı              | 900        | Needle Bar Connecting Stud Set Screw. |
| 2581              |            | " " Screw Bushing                     |
| 19702             | 890        | " Clamp with 680r and 11385           |
| *11385            | 890        | " " Gib                               |
| 680               |            | " " Thumb Screw                       |
|                   | - 802      |                                       |
| 58253             |            | Oil Cup                               |
| 11917             | 825        | Cover                                 |
| 9084              | 889        | mige i ii                             |
| 2205              | 887        | Laten opring                          |
| 2071              |            | Derew                                 |
| 8953              |            | " on Way Strippor (falt)              |
|                   | 874        | " or Wax Stripper (felt)              |
| 11918             | 874<br>888 | " " " Washer (steel) for              |
|                   | 888        | " " " Washer (steel) for 11917        |
| 11918<br>8482     | -          | " " " Washer (steel) for              |