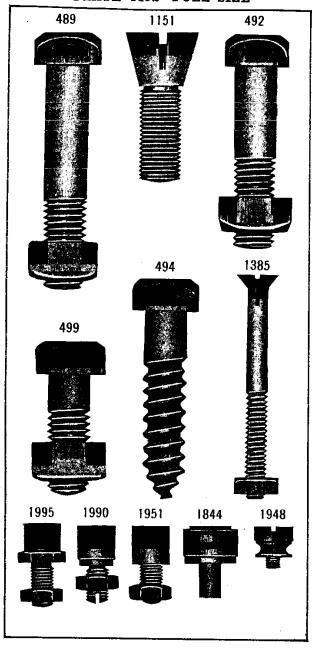

These letters MUST BE USED when they appear in the list; and AFTER the number as in the list.

In this series:

1 to 1500 and 50001 to 51500 are Screw Numbers 1501 to 1800 and 51501 to 51800 are Nut Numbers

1801 to 2000 and 51801 to 52000 are Roller Numbers

2001 to 50000 and 52001 and upward are numbers of

Machine Parts

The figures in the second column refer only to the plates, illustrating the parts, and are NOT TO BE USED in ordering.

Parts marked with an asterisk (\*) are furnished only when repairs are made at factory.

When ordering parts which differ as to Gauge (the distance between seams) the Gauge, as well as the Number must be given on order.