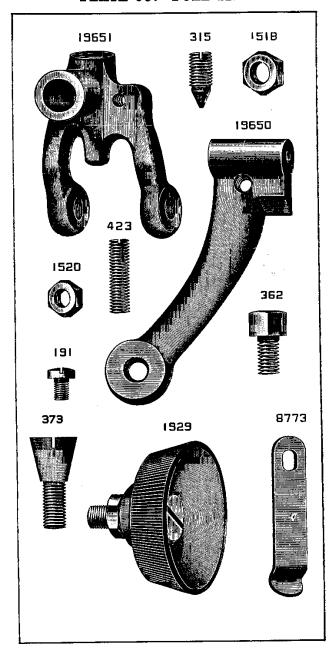

## **MACHINE No. 7-1**

FOR PLAIN STITCHING, CARRIAGE TRIMMINGS, CUSHIONS. SAILS, TENTS, ETC. STITCH 3/2 IN. TO 1/2 IN. LONG. DROP FEED. FOR FOOT POWER STAND.

| NO.    | PLATE | NAME                                  |
|--------|-------|---------------------------------------|
| *19959 |       | Arm with 15404 and two 15405          |
| 8702   | 887   | " Dowel Pin                           |
| 127848 | 9608  | " Oil Cup, for oiling Arm Shaft Front |
|        |       | and Back Bearings                     |
| 58564  | 9608  | Arm Oil Tube, for oiling Arm Shaft    |
|        |       | Intermediate Bearing                  |

| NO. P             | LATE | NAME                                           |
|-------------------|------|------------------------------------------------|
| 50348E            | 9619 | Arm Screw                                      |
| 11353             | 825  | " Shaft                                        |
| 11354             | 830  | " " Bushing                                    |
| 437c              | 899  | " " Set Screw                                  |
| 11913             | 825  | " Side Cover                                   |
| 65 D              | 899  | " " Hinge Screw                                |
| 8708              | 827  | " Spool Pin                                    |
| 11241             | 858  | " " Washer (cloth)                             |
| 11358             | 896  | Balance Wheel (two speed) with two 354c        |
| 354c              | 899  | " Set Screw                                    |
| *11359            |      | Bed                                            |
| 24131             | 9608 | " Oil Tube with 52045, for oiling Feed         |
|                   | 0000 | Rock Shaft (back) Bearing                      |
| 58549             | 9608 | Bed Oil Tube with 52045, for oiling Feed       |
| 00010             | 9000 | Lifting and Feed Rock Shaft (front)            |
|                   |      | Bearings                                       |
| 52045             | 9608 | Bed Oil Tube Packing (felt)                    |
| 11363             | 825  | Crank Connecting Rod                           |
| 565c              | 898  | " " Hinge Screw                                |
|                   |      | " " " Nut                                      |
| 1513 <sub>J</sub> | 890  |                                                |
| 11365             | 828  | Feed Bar                                       |
| 307c              | 898  | Screw Center                                   |
| 56814             |      | 507C WICH 1916J.                               |
| 1513j             | 890  | Nut                                            |
| 11367             | 830  | " Cam with two 445c                            |
| 445c              | 900  | " Set Screw                                    |
| 11368             | 830  | " Connecting Link                              |
| 565c              | 898  | " " Hinge Screw                                |
| 1513j             | 890  | " " " " Nut                                    |
| 11369             | 4416 | " Dog, 14 teeth (10 teeth to the inch)         |
|                   |      | for 11433 and 58241                            |
| 166E              | 899  | Feed Dog Screw                                 |
| 11370             | 825  | " Forked Connection                            |
| 565c              | 898  | " " Hinge Screw                                |
| 1513 <sub>J</sub> | 890  | " " " " Nut                                    |
| 19970             | 4420 | Feed Lifting Rock Shaft with 134E, 2022        |
|                   |      | and 19967                                      |
| 19971             |      | Feed Lifting Rock Shaft complete, Nos.         |
| 10011             |      | 19812 and 19970                                |
| 19812             | 4421 | Feed Lifting Rock Shaft Crank with             |
| 19812             | 4421 | 346e and 1861                                  |
| 346E              | 4453 | Feed Lifting Rock Shaft Crank Clamp-           |
|                   |      | ing Screw                                      |
| 1861              | 862  | Feed Lifting Rock Shaft Crank Roller and Stud. |
| *0.4              | 000  |                                                |
| 564c              | 898  | Feed Lifting Rock Shaft Screw Center           |

| NO.               | PLATE      | NAME                                  |
|-------------------|------------|---------------------------------------|
| 58384             |            | Feed Lifting Rock Shaft Screw Center  |
| 00002             |            | 564c with 1508J                       |
| 1508J             | 890        | Feed Lifting Rock Shaft Screw Center  |
| 10002             | 000        | Nut                                   |
| 19967             | 861        | Feed Lifting Rock Shaft Wearing Block |
| 2022              | 887        | " " " " " "                           |
| 2022              | 001        | Position Pin                          |
| 134E              | 900        | Feed Lifting Rock Shaft Wearing Block |
| 134E              | 900        | Screw                                 |
| 11075             | 000        | Feed Regulator                        |
| 11375             | 830        | " " Hinge Screw                       |
| 568E              |            | Timge Belew                           |
| 50322 E           |            | " I numo screw                        |
| 58233             | 4490       | ROCK Shart                            |
| 58234             |            | Feed Rock Shaft complete, Nos. 58233  |
|                   |            | and 58235                             |
| 58235             | 4491       | Feed Rock Shaft Crank with 346E       |
| 346E              | 4453       | " " " Clamping Serew                  |
| 564c              | 898        | " " Screw Center                      |
| 58384             |            | " " " " 564c with                     |
|                   |            | 1508j                                 |
| 1508J             | 890        | Feed Rock Shaft Screw Center Nut      |
| 25881             | 894        | Guide (6 in. face)                    |
| 2541              | 902        | " Thumb Screw                         |
| 11380             | 828        | Needle Bar                            |
| *11539            | 856        | " Connecting Link                     |
| 5660              | 898        | " " " Hinge Screw                     |
| 1513 <sub>J</sub> |            |                                       |
| 10100             | 000        | Nut                                   |
| 11383             | 887        | Needle Bar Connecting Stud with two   |
| 1,000             | 00.        | 445F                                  |
| 19981             |            | Needle Bar Connecting Stud 11383 with |
| 10001             |            | 11539                                 |
| 445ı              | 900        | Needle Bar Connecting Stud Set Screw. |
| 2581              |            | " " Screw Bushing                     |
| 19702             | 890        | " Clamp with 680r and 11385           |
| *11385            | 890        | " " Gib                               |
| 680               |            | " " Thumb Screw                       |
|                   | - 802      |                                       |
| 58253             |            | Oil Cup                               |
| 11917             | 825        | Cover                                 |
| 9084              | 889        | mige i ii                             |
| 2205              | 887        | Laten opring                          |
| 2071              |            | Derew                                 |
| 8953              |            | " on Way Strippor (falt)              |
|                   | 874        | " or Wax Stripper (felt)              |
| 11918             | 874<br>888 | " " " Washer (steel) for              |
|                   | 888        | " " " Washer (steel) for 11917        |
| 11918<br>8482     | -          | " " " Washer (steel) for              |