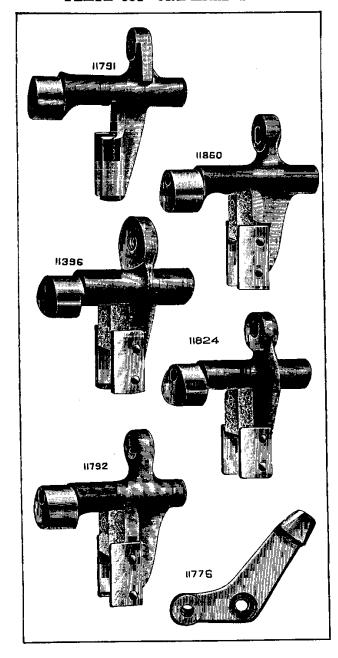

| NO. P             | LATE | NAME                                           |
|-------------------|------|------------------------------------------------|
| 50348E            | 9619 | Arm Screw                                      |
| 11353             | 825  | " Shaft                                        |
| 11354             | 830  | " " Bushing                                    |
| 437c              | 899  | " " Set Screw                                  |
| 11913             | 825  | " Side Cover                                   |
| 65 D              | 899  | " " Hinge Screw                                |
| 8708              | 827  | " Spool Pin                                    |
| 11241             | 858  | " " Washer (cloth)                             |
| 11358             | 896  | Balance Wheel (two speed) with two 354c        |
| 354c              | 899  | " Set Screw                                    |
| *11359            |      | Bed                                            |
| 24131             | 9608 | " Oil Tube with 52045, for oiling Feed         |
|                   | 0000 | Rock Shaft (back) Bearing                      |
| 58549             | 9608 | Bed Oil Tube with 52045, for oiling Feed       |
| 00010             | 9000 | Lifting and Feed Rock Shaft (front)            |
|                   |      | Bearings                                       |
| 52045             | 9608 | Bed Oil Tube Packing (felt)                    |
| 11363             | 825  | Crank Connecting Rod                           |
| 565c              | 898  | " " Hinge Screw                                |
|                   |      | " " " Nut                                      |
| 1513 <sub>J</sub> | 890  |                                                |
| 11365             | 828  | Feed Bar                                       |
| 307c              | 898  | Screw Center                                   |
| 56814             |      | 507C WICH 1916J.                               |
| 1513j             | 890  | Nut                                            |
| 11367             | 830  | " Cam with two 445c                            |
| 445c              | 900  | " Set Screw                                    |
| 11368             | 830  | " Connecting Link                              |
| 565c              | 898  | " " Hinge Screw                                |
| 1513j             | 890  | " " " " Nut                                    |
| 11369             | 4416 | " Dog, 14 teeth (10 teeth to the inch)         |
|                   |      | for 11433 and 58241                            |
| 166E              | 899  | Feed Dog Screw                                 |
| 11370             | 825  | " Forked Connection                            |
| 565c              | 898  | " " Hinge Screw                                |
| 1513 <sub>J</sub> | 890  | " " " " Nut                                    |
| 19970             | 4420 | Feed Lifting Rock Shaft with 134E, 2022        |
|                   |      | and 19967                                      |
| 19971             |      | Feed Lifting Rock Shaft complete, Nos.         |
| 10011             |      | 19812 and 19970                                |
| 19812             | 4421 | Feed Lifting Rock Shaft Crank with             |
| 19812             | 4421 | 346e and 1861                                  |
| 346E              | 4453 | Feed Lifting Rock Shaft Crank Clamp-           |
|                   |      | ing Screw                                      |
| 1861              | 862  | Feed Lifting Rock Shaft Crank Roller and Stud. |
| *0.4              | 000  |                                                |
| 564c              | 898  | Feed Lifting Rock Shaft Screw Center           |

| NO.               | PLATE      | NAME                                  |
|-------------------|------------|---------------------------------------|
| 58384             |            | Feed Lifting Rock Shaft Screw Center  |
| 00002             |            | 564c with 1508J                       |
| 1508J             | 890        | Feed Lifting Rock Shaft Screw Center  |
| 10002             | 000        | Nut                                   |
| 19967             | 861        | Feed Lifting Rock Shaft Wearing Block |
| 2022              | 887        | " " " " " "                           |
| 2022              | 001        | Position Pin                          |
| 134E              | 900        | Feed Lifting Rock Shaft Wearing Block |
| 134E              | 900        | Screw                                 |
| 11075             | 000        | Feed Regulator                        |
| 11375             | 830        | " " Hinge Screw                       |
| 568E              |            | Timge Belew                           |
| 50322 E           |            | " I numo screw                        |
| 58233             | 4490       | ROCK Shart                            |
| 58234             |            | Feed Rock Shaft complete, Nos. 58233  |
|                   |            | and 58235                             |
| 58235             | 4491       | Feed Rock Shaft Crank with 346E       |
| 346E              | 4453       | " " " Clamping Serew                  |
| 564c              | 898        | " " Screw Center                      |
| 58384             |            | " " " " 564c with                     |
|                   |            | 1508j                                 |
| 1508J             | 890        | Feed Rock Shaft Screw Center Nut      |
| 25881             | 894        | Guide (6 in. face)                    |
| 2541              | 902        | " Thumb Screw                         |
| 11380             | 828        | Needle Bar                            |
| *11539            | 856        | " Connecting Link                     |
| 5660              | 898        | " " " Hinge Screw                     |
| 1513 <sub>J</sub> |            |                                       |
| 10100             | 000        | Nut                                   |
| 11383             | 887        | Needle Bar Connecting Stud with two   |
| 1,000             | 00.        | 445F                                  |
| 19981             |            | Needle Bar Connecting Stud 11383 with |
| 10001             |            | 11539                                 |
| 445ı              | 900        | Needle Bar Connecting Stud Set Screw. |
| 2581              |            | " " Screw Bushing                     |
| 19702             | 890        | " Clamp with 680r and 11385           |
| *11385            | 890        | " " Gib                               |
| 680               |            | " " Thumb Screw                       |
|                   | - 802      |                                       |
| 58253             |            | Oil Cup                               |
| 11917             | 825        | Cover                                 |
| 9084              | 889        | mige i ii                             |
| 2205              | 887        | Laten opring                          |
| 2071              |            | Derew                                 |
| 8953              |            | " on Way Strippor (falt)              |
|                   | 874        | " or Wax Stripper (felt)              |
| 11918             | 874<br>888 | " " " Washer (steel) for              |
|                   | 888        | " " " Washer (steel) for 11917        |
| 11918<br>8482     | -          | " " " Washer (steel) for              |