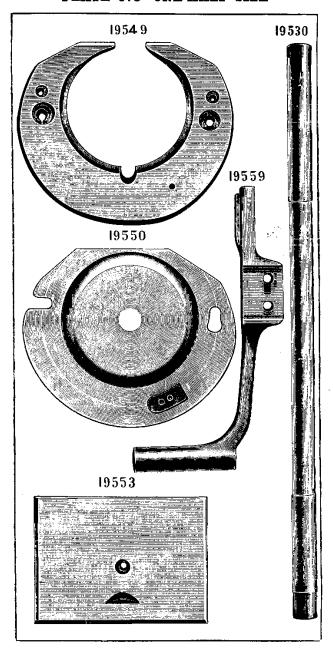

| NO. P             | LATE | NAME                                           |
|-------------------|------|------------------------------------------------|
| 50348E            | 9619 | Arm Screw                                      |
| 11353             | 825  | " Shaft                                        |
| 11354             | 830  | " " Bushing                                    |
| 437c              | 899  | " " Set Screw                                  |
| 11913             | 825  | " Side Cover                                   |
| 65 D              | 899  | " " Hinge Screw                                |
| 8708              | 827  | " Spool Pin                                    |
| 11241             | 858  | " " Washer (cloth)                             |
| 11358             | 896  | Balance Wheel (two speed) with two 354c        |
| 354c              | 899  | " Set Screw                                    |
| *11359            |      | Bed                                            |
| 24131             | 9608 | " Oil Tube with 52045, for oiling Feed         |
|                   | 0000 | Rock Shaft (back) Bearing                      |
| 58549             | 9608 | Bed Oil Tube with 52045, for oiling Feed       |
| 00010             | 9000 | Lifting and Feed Rock Shaft (front)            |
|                   |      | Bearings                                       |
| 52045             | 9608 | Bed Oil Tube Packing (felt)                    |
| 11363             | 825  | Crank Connecting Rod                           |
| 565c              | 898  | " " Hinge Screw                                |
|                   |      | " " " Nut                                      |
| 1513 <sub>J</sub> | 890  |                                                |
| 11365             | 828  | Feed Bar                                       |
| 307c              | 898  | Screw Center                                   |
| 56814             |      | 507C WICH 1916J.                               |
| 1513j             | 890  | Nut                                            |
| 11367             | 830  | " Cam with two 445c                            |
| 445c              | 900  | " Set Screw                                    |
| 11368             | 830  | " Connecting Link                              |
| 565c              | 898  | " " Hinge Screw                                |
| 1513j             | 890  | " " " " Nut                                    |
| 11369             | 4416 | " Dog, 14 teeth (10 teeth to the inch)         |
|                   |      | for 11433 and 58241                            |
| 166E              | 899  | Feed Dog Screw                                 |
| 11370             | 825  | " Forked Connection                            |
| 565c              | 898  | " " Hinge Screw                                |
| 1513 <sub>J</sub> | 890  | " " " " Nut                                    |
| 19970             | 4420 | Feed Lifting Rock Shaft with 134E, 2022        |
|                   |      | and 19967                                      |
| 19971             |      | Feed Lifting Rock Shaft complete, Nos.         |
| 10011             |      | 19812 and 19970                                |
| 19812             | 4421 | Feed Lifting Rock Shaft Crank with             |
| 19812             | 4421 | 346e and 1861                                  |
| 346E              | 4453 | Feed Lifting Rock Shaft Crank Clamp-           |
|                   |      | ing Screw                                      |
| 1861              | 862  | Feed Lifting Rock Shaft Crank Roller and Stud. |
| *0.4              | 000  |                                                |
| 564c              | 898  | Feed Lifting Rock Shaft Screw Center           |

| NO.               | PLATE      | NAME                                  |
|-------------------|------------|---------------------------------------|
| 58384             |            | Feed Lifting Rock Shaft Screw Center  |
| 00002             |            | 564c with 1508J                       |
| 1508J             | 890        | Feed Lifting Rock Shaft Screw Center  |
| 10002             | 000        | Nut                                   |
| 19967             | 861        | Feed Lifting Rock Shaft Wearing Block |
| 2022              | 887        | " " " " " "                           |
| 2022              | 001        | Position Pin                          |
| 134E              | 900        | Feed Lifting Rock Shaft Wearing Block |
| 134E              | 900        | Screw                                 |
| 11075             | 000        | Feed Regulator                        |
| 11375             | 830        | " " Hinge Screw                       |
| 568E              |            | Timge Belew                           |
| 50322 E           |            | " I numo screw                        |
| 58233             | 4490       | ROCK Shart                            |
| 58234             |            | Feed Rock Shaft complete, Nos. 58233  |
|                   |            | and 58235                             |
| 58235             | 4491       | Feed Rock Shaft Crank with 346E       |
| 346E              | 4453       | " " " Clamping Serew                  |
| 564c              | 898        | " " Screw Center                      |
| 58384             |            | " " " " 564c with                     |
|                   |            | 1508j                                 |
| 1508J             | 890        | Feed Rock Shaft Screw Center Nut      |
| 25881             | 894        | Guide (6 in. face)                    |
| 2541              | 902        | " Thumb Screw                         |
| 11380             | 828        | Needle Bar                            |
| *11539            | 856        | " Connecting Link                     |
| 5660              | 898        | " " " Hinge Screw                     |
| 1513 <sub>J</sub> |            |                                       |
| 10100             | 000        | Nut                                   |
| 11383             | 887        | Needle Bar Connecting Stud with two   |
| 1,000             | 00.        | 445F                                  |
| 19981             |            | Needle Bar Connecting Stud 11383 with |
| 10001             |            | 11539                                 |
| 445ı              | 900        | Needle Bar Connecting Stud Set Screw. |
| 2581              |            | " " Screw Bushing                     |
| 19702             | 890        | " Clamp with 680r and 11385           |
| *11385            | 890        | " " Gib                               |
| 680               |            | " " Thumb Screw                       |
|                   | - 802      |                                       |
| 58253             |            | Oil Cup                               |
| 11917             | 825        | Cover                                 |
| 9084              | 889        | mige i ii                             |
| 2205              | 887        | Laten opring                          |
| 2071              |            | Derew                                 |
| 8953              |            | " on Way Strippor (falt)              |
|                   | 874        | " or Wax Stripper (felt)              |
| 11918             | 874<br>888 | " " " Washer (steel) for              |
|                   | 888        | " " " Washer (steel) for 11917        |
| 11918<br>8482     | -          | " " " Washer (steel) for              |