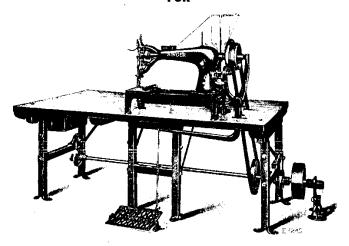

#### LIST OF PARTS COMPLETE

Machine No. 7-1 on Table No. 5201 and STAND No. 25207.

(FOR DESCRIPTION OF TABLE AND STAND SEE FORM 8801)

## **MACHINE No. 7-1**

FOR PLAIN STITCHING, CARRIAGE TRIMMINGS, CUSHIONS. SAILS, TENTS, ETC. STITCH 3/2 IN. TO 1/2 IN. LONG. DROP FEED. FOR FOOT POWER STAND.

| NO.    | PLATE | NAME                                  |
|--------|-------|---------------------------------------|
| *19959 |       | Arm with 15404 and two 15405          |
| 8702   | 887   | " Dowel Pin                           |
| 127848 | 9608  | " Oil Cup, for oiling Arm Shaft Front |
|        |       | and Back Bearings                     |
| 58564  | 9608  | Arm Oil Tube, for oiling Arm Shaft    |
|        |       | Intermediate Bearing                  |