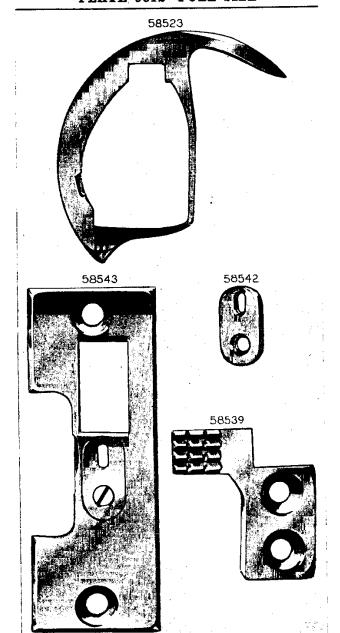

#### LIST OF PARTS COMPLETE

Machine No. 7-1 on Table No. 5201 and STAND No. 25207.

(FOR DESCRIPTION OF TABLE AND STAND SEE FORM 8801)

## **MACHINE No. 7-1**

FOR PLAIN STITCHING, CARRIAGE TRIMMINGS, CUSHIONS. SAILS, TENTS, ETC. STITCH 3/2 IN. TO 1/2 IN. LONG. DROP FEED. FOR FOOT POWER STAND.

| NO.    | PLATE | NAME                                  |
|--------|-------|---------------------------------------|
| *19959 |       | Arm with 15404 and two 15405          |
| 8702   | 887   | " Dowel Pin                           |
| 127848 | 9608  | " Oil Cup, for oiling Arm Shaft Front |
|        |       | and Back Bearings                     |
| 58564  | 9608  | Arm Oil Tube, for oiling Arm Shaft    |
|        |       | Intermediate Bearing                  |

| NO. P             | LATE | NAME                                           |
|-------------------|------|------------------------------------------------|
| 50348E            | 9619 | Arm Screw                                      |
| 11353             | 825  | " Shaft                                        |
| 11354             | 830  | " " Bushing                                    |
| 437c              | 899  | " " Set Screw                                  |
| 11913             | 825  | " Side Cover                                   |
| 65 D              | 899  | " " Hinge Screw                                |
| 8708              | 827  | " Spool Pin                                    |
| 11241             | 858  | " " Washer (cloth)                             |
| 11358             | 896  | Balance Wheel (two speed) with two 354c        |
| 354c              | 899  | " Set Screw                                    |
| *11359            |      | Bed                                            |
| 24131             | 9608 | " Oil Tube with 52045, for oiling Feed         |
|                   | 0000 | Rock Shaft (back) Bearing                      |
| 58549             | 9608 | Bed Oil Tube with 52045, for oiling Feed       |
| 00010             | 9000 | Lifting and Feed Rock Shaft (front)            |
|                   |      | Bearings                                       |
| 52045             | 9608 | Bed Oil Tube Packing (felt)                    |
| 11363             | 825  | Crank Connecting Rod                           |
| 565c              | 898  | " " Hinge Screw                                |
|                   |      | " " " Nut                                      |
| 1513 <sub>J</sub> | 890  |                                                |
| 11365             | 828  | Feed Bar                                       |
| 307c              | 898  | Screw Center                                   |
| 56814             |      | 507C WICH 1916J.                               |
| 1513j             | 890  | Nut                                            |
| 11367             | 830  | " Cam with two 445c                            |
| 445c              | 900  | " Set Screw                                    |
| 11368             | 830  | " Connecting Link                              |
| 565c              | 898  | " " Hinge Screw                                |
| 1513j             | 890  | " " " " Nut                                    |
| 11369             | 4416 | " Dog, 14 teeth (10 teeth to the inch)         |
|                   |      | for 11433 and 58241                            |
| 166E              | 899  | Feed Dog Screw                                 |
| 11370             | 825  | " Forked Connection                            |
| 565c              | 898  | " " Hinge Screw                                |
| 1513 <sub>J</sub> | 890  | " " " " Nut                                    |
| 19970             | 4420 | Feed Lifting Rock Shaft with 134E, 2022        |
|                   |      | and 19967                                      |
| 19971             |      | Feed Lifting Rock Shaft complete, Nos.         |
| 10011             |      | 19812 and 19970                                |
| 19812             | 4421 | Feed Lifting Rock Shaft Crank with             |
| 19812             | 4421 | 346e and 1861                                  |
| 346E              | 4453 | Feed Lifting Rock Shaft Crank Clamp-           |
|                   |      | ing Screw                                      |
| 1861              | 862  | Feed Lifting Rock Shaft Crank Roller and Stud. |
| *0.4              | 000  |                                                |
| 564c              | 898  | Feed Lifting Rock Shaft Screw Center           |

| NO.               | PLATE      | NAME                                  |
|-------------------|------------|---------------------------------------|
| 58384             |            | Feed Lifting Rock Shaft Screw Center  |
| 00002             |            | 564c with 1508J                       |
| 1508J             | 890        | Feed Lifting Rock Shaft Screw Center  |
| 10002             | 000        | Nut                                   |
| 19967             | 861        | Feed Lifting Rock Shaft Wearing Block |
| 2022              | 887        | " " " " " "                           |
| 2022              | 001        | Position Pin                          |
| 134E              | 900        | Feed Lifting Rock Shaft Wearing Block |
| 134E              | 900        | Screw                                 |
| 11075             | 000        | Feed Regulator                        |
| 11375             | 830        | " " Hinge Screw                       |
| 568E              |            | Timge Belew                           |
| 50322 E           |            | " I numo screw                        |
| 58233             | 4490       | ROCK Shart                            |
| 58234             |            | Feed Rock Shaft complete, Nos. 58233  |
|                   |            | and 58235                             |
| 58235             | 4491       | Feed Rock Shaft Crank with 346E       |
| 346E              | 4453       | " " " Clamping Serew                  |
| 564c              | 898        | " " Screw Center                      |
| 58384             |            | " " " " 564c with                     |
|                   |            | 1508j                                 |
| 1508J             | 890        | Feed Rock Shaft Screw Center Nut      |
| 25881             | 894        | Guide (6 in. face)                    |
| 2541              | 902        | " Thumb Screw                         |
| 11380             | 828        | Needle Bar                            |
| *11539            | 856        | " Connecting Link                     |
| 5660              | 898        | " " " Hinge Screw                     |
| 1513 <sub>J</sub> |            |                                       |
| 10100             | 000        | Nut                                   |
| 11383             | 887        | Needle Bar Connecting Stud with two   |
| 1,000             | 00.        | 445F                                  |
| 19981             |            | Needle Bar Connecting Stud 11383 with |
| 10001             |            | 11539                                 |
| 445ı              | 900        | Needle Bar Connecting Stud Set Screw. |
| 2581              |            | " " Screw Bushing                     |
| 19702             | 890        | " Clamp with 680r and 11385           |
| *11385            | 890        | " " Gib                               |
| 680               |            | " " Thumb Screw                       |
|                   | - 802      |                                       |
| 58253             |            | Oil Cup                               |
| 11917             | 825        | Cover                                 |
| 9084              | 889        | mige i ii                             |
| 2205              | 887        | Laten opring                          |
| 2071              |            | Derew                                 |
| 8953              |            | " on Way Strippor (falt)              |
|                   | 874        | " or Wax Stripper (felt)              |
| 11918             | 874<br>888 | " " " Washer (steel) for              |
|                   | 888        | " " " Washer (steel) for 11917        |
| 11918<br>8482     | -          | " " " Washer (steel) for              |