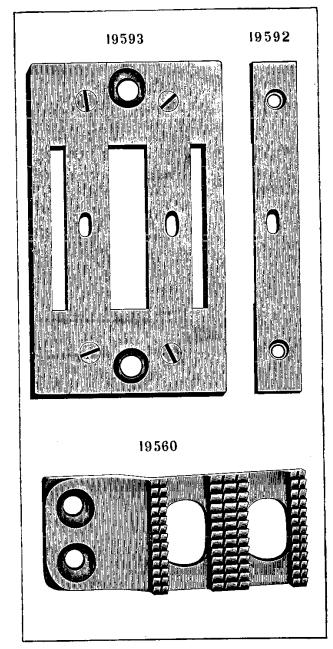

| NO. P             | LATE | NAME                                           |
|-------------------|------|------------------------------------------------|
| 50348E            | 9619 | Arm Screw                                      |
| 11353             | 825  | " Shaft                                        |
| 11354             | 830  | " " Bushing                                    |
| 437c              | 899  | " " Set Screw                                  |
| 11913             | 825  | " Side Cover                                   |
| 65 D              | 899  | " " Hinge Screw                                |
| 8708              | 827  | " Spool Pin                                    |
| 11241             | 858  | " " Washer (cloth)                             |
| 11358             | 896  | Balance Wheel (two speed) with two 354c        |
| 354c              | 899  | " Set Screw                                    |
| *11359            |      | Bed                                            |
| 24131             | 9608 | " Oil Tube with 52045, for oiling Feed         |
|                   | 0000 | Rock Shaft (back) Bearing                      |
| 58549             | 9608 | Bed Oil Tube with 52045, for oiling Feed       |
| 00010             | 9000 | Lifting and Feed Rock Shaft (front)            |
|                   |      | Bearings                                       |
| 52045             | 9608 | Bed Oil Tube Packing (felt)                    |
| 11363             | 825  | Crank Connecting Rod                           |
| 565c              | 898  | " " Hinge Screw                                |
|                   |      | " " " Nut                                      |
| 1513 <sub>J</sub> | 890  |                                                |
| 11365             | 828  | Feed Bar                                       |
| 307c              | 898  | Screw Center                                   |
| 56814             |      | 507C WICH 1916J.                               |
| 1513j             | 890  | Nut                                            |
| 11367             | 830  | " Cam with two 445c                            |
| 445c              | 900  | " Set Screw                                    |
| 11368             | 830  | " Connecting Link                              |
| 565c              | 898  | " " Hinge Screw                                |
| 1513j             | 890  | " " " " Nut                                    |
| 11369             | 4416 | " Dog, 14 teeth (10 teeth to the inch)         |
|                   |      | for 11433 and 58241                            |
| 166E              | 899  | Feed Dog Screw                                 |
| 11370             | 825  | " Forked Connection                            |
| 565c              | 898  | " " Hinge Screw                                |
| 1513 <sub>J</sub> | 890  | " " " " Nut                                    |
| 19970             | 4420 | Feed Lifting Rock Shaft with 134E, 2022        |
|                   |      | and 19967                                      |
| 19971             |      | Feed Lifting Rock Shaft complete, Nos.         |
| 10011             |      | 19812 and 19970                                |
| 19812             | 4421 | Feed Lifting Rock Shaft Crank with             |
| 19812             | 4421 | 346e and 1861                                  |
| 346E              | 4453 | Feed Lifting Rock Shaft Crank Clamp-           |
|                   |      | ing Screw                                      |
| 1861              | 862  | Feed Lifting Rock Shaft Crank Roller and Stud. |
| *0.4              | 000  |                                                |
| 564c              | 898  | Feed Lifting Rock Shaft Screw Center           |

| NO.               | PLATE      | NAME                                  |
|-------------------|------------|---------------------------------------|
| 58384             |            | Feed Lifting Rock Shaft Screw Center  |
| 00002             |            | 564c with 1508J                       |
| 1508J             | 890        | Feed Lifting Rock Shaft Screw Center  |
| 10002             | 000        | Nut                                   |
| 19967             | 861        | Feed Lifting Rock Shaft Wearing Block |
| 2022              | 887        | " " " " " "                           |
| 2022              | 001        | Position Pin                          |
| 134E              | 900        | Feed Lifting Rock Shaft Wearing Block |
| 134E              | 900        | Screw                                 |
| 11075             | 000        | Feed Regulator                        |
| 11375             | 830        | " " Hinge Screw                       |
| 568E              |            | Timge Belew                           |
| 50322 E           |            | " I numo screw                        |
| 58233             | 4490       | ROCK Shart                            |
| 58234             |            | Feed Rock Shaft complete, Nos. 58233  |
|                   |            | and 58235                             |
| 58235             | 4491       | Feed Rock Shaft Crank with 346E       |
| 346E              | 4453       | " " " Clamping Serew                  |
| 564c              | 898        | " " Screw Center                      |
| 58384             |            | " " " " 564c with                     |
|                   |            | 1508j                                 |
| 1508J             | 890        | Feed Rock Shaft Screw Center Nut      |
| 25881             | 894        | Guide (6 in. face)                    |
| 2541              | 902        | " Thumb Screw                         |
| 11380             | 828        | Needle Bar                            |
| *11539            | 856        | " Connecting Link                     |
| 5660              | 898        | " " " Hinge Screw                     |
| 1513 <sub>J</sub> |            |                                       |
| 10100             | 000        | Nut                                   |
| 11383             | 887        | Needle Bar Connecting Stud with two   |
| 1,000             | 00.        | 445F                                  |
| 19981             |            | Needle Bar Connecting Stud 11383 with |
| 10001             |            | 11539                                 |
| 445ı              | 900        | Needle Bar Connecting Stud Set Screw. |
| 2581              |            | " " Screw Bushing                     |
| 19702             | 890        | " Clamp with 680r and 11385           |
| *11385            | 890        | " " Gib                               |
| 680               |            | " " Thumb Screw                       |
|                   | - 802      |                                       |
| 58253             |            | Oil Cup                               |
| 11917             | 825        | Cover                                 |
| 9084              | 889        | mige i ii                             |
| 2205              | 887        | Laten opring                          |
| 2071              |            | Derew                                 |
| 8953              |            | " on Way Strippor (falt)              |
|                   | 874        | " or Wax Stripper (felt)              |
| 11918             | 874<br>888 | " " " Washer (steel) for              |
|                   | 888        | " " " Washer (steel) for 11917        |
| 11918<br>8482     | -          | " " " Washer (steel) for              |