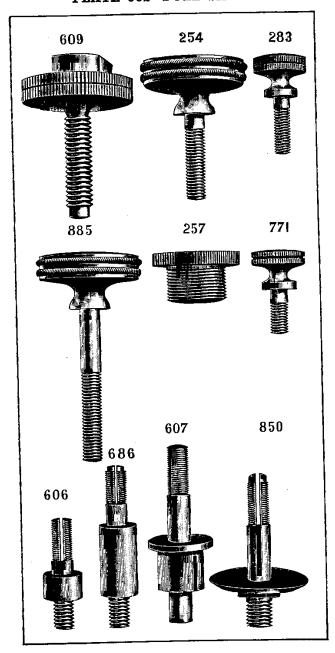

These letters MUST BE USED when they appear in the list; and AFTER the number as in the list.

In this series:

1 to 1500 and 50001 to 51500 are Screw Numbers 1501 to 1800 and 51501 to 51800 are Nut Numbers

1801 to 2000 and 51801 to 52000 are Roller Numbers

2001 to 50000 and 52001 and upward are numbers of

Machine Parts

The figures in the second column refer only to the plates, illustrating the parts, and are NOT TO BE USED in ordering.

Parts marked with an asterisk (\*) are furnished only when repairs are made at factory.

When ordering parts which differ as to Gauge (the distance between seams) the Gauge, as well as the Number must be given on order.