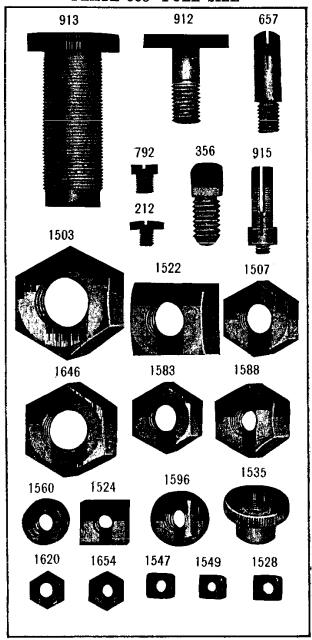

These letters MUST BE USED when they appear in the list; and AFTER the number as in the list.

In this series:

1 to 1500 and 50001 to 51500 are Screw Numbers 1501 to 1800 and 51501 to 51800 are Nut Numbers

1801 to 2000 and 51801 to 52000 are Roller Numbers

2001 to 50000 and 52001 and upward are numbers of

Machine Parts

The figures in the second column refer only to the plates, illustrating the parts, and are NOT TO BE USED in ordering.

Parts marked with an asterisk (\*) are furnished only when repairs are made at factory.

When ordering parts which differ as to Gauge (the distance between seams) the Gauge, as well as the Number must be given on order.