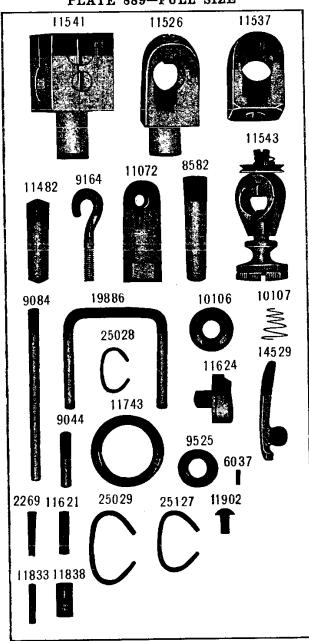

| NO. P             | LATE | NAME                                           |
|-------------------|------|------------------------------------------------|
| 50348E            | 9619 | Arm Screw                                      |
| 11353             | 825  | " Shaft                                        |
| 11354             | 830  | " " Bushing                                    |
| 437c              | 899  | " " Set Screw                                  |
| 11913             | 825  | " Side Cover                                   |
| 65 D              | 899  | " " Hinge Screw                                |
| 8708              | 827  | " Spool Pin                                    |
| 11241             | 858  | " " Washer (cloth)                             |
| 11358             | 896  | Balance Wheel (two speed) with two 354c        |
| 354c              | 899  | " Set Screw                                    |
| *11359            |      | Bed                                            |
| 24131             | 9608 | " Oil Tube with 52045, for oiling Feed         |
|                   | 0000 | Rock Shaft (back) Bearing                      |
| 58549             | 9608 | Bed Oil Tube with 52045, for oiling Feed       |
| 00010             | 9000 | Lifting and Feed Rock Shaft (front)            |
|                   |      | Bearings                                       |
| 52045             | 9608 | Bed Oil Tube Packing (felt)                    |
| 11363             | 825  | Crank Connecting Rod                           |
| 565c              | 898  | " " Hinge Screw                                |
|                   |      | " " " Nut                                      |
| 1513 <sub>J</sub> | 890  |                                                |
| 11365             | 828  | Feed Bar                                       |
| 307c              | 898  | Screw Center                                   |
| 56814             |      | 507C WICH 1916J.                               |
| 1513j             | 890  | Nut                                            |
| 11367             | 830  | " Cam with two 445c                            |
| 445c              | 900  | " Set Screw                                    |
| 11368             | 830  | " Connecting Link                              |
| 565c              | 898  | " " Hinge Screw                                |
| 1513j             | 890  | " " " " Nut                                    |
| 11369             | 4416 | " Dog, 14 teeth (10 teeth to the inch)         |
|                   |      | for 11433 and 58241                            |
| 166E              | 899  | Feed Dog Screw                                 |
| 11370             | 825  | " Forked Connection                            |
| 565c              | 898  | " " Hinge Screw                                |
| 1513 <sub>J</sub> | 890  | " " " " Nut                                    |
| 19970             | 4420 | Feed Lifting Rock Shaft with 134E, 2022        |
|                   |      | and 19967                                      |
| 19971             |      | Feed Lifting Rock Shaft complete, Nos.         |
| 10011             |      | 19812 and 19970                                |
| 19812             | 4421 | Feed Lifting Rock Shaft Crank with             |
| 19812             | 4421 | 346e and 1861                                  |
| 346E              | 4453 | Feed Lifting Rock Shaft Crank Clamp-           |
|                   |      | ing Screw                                      |
| 1861              | 862  | Feed Lifting Rock Shaft Crank Roller and Stud. |
| *0.4              | 000  |                                                |
| 564c              | 898  | Feed Lifting Rock Shaft Screw Center           |

| NO.               | PLATE      | NAME                                  |
|-------------------|------------|---------------------------------------|
| 58384             |            | Feed Lifting Rock Shaft Screw Center  |
| 00002             |            | 564c with 1508J                       |
| 1508J             | 890        | Feed Lifting Rock Shaft Screw Center  |
| 10002             | 000        | Nut                                   |
| 19967             | 861        | Feed Lifting Rock Shaft Wearing Block |
| 2022              | 887        | " " " " " "                           |
| 2022              | 001        | Position Pin                          |
| 134E              | 900        | Feed Lifting Rock Shaft Wearing Block |
| 134E              | 900        | Screw                                 |
| 11075             | 000        | Feed Regulator                        |
| 11375             | 830        | " " Hinge Screw                       |
| 568E              |            | Timge Belew                           |
| 50322 E           |            | " I numo screw                        |
| 58233             | 4490       | ROCK Shart                            |
| 58234             |            | Feed Rock Shaft complete, Nos. 58233  |
|                   |            | and 58235                             |
| 58235             | 4491       | Feed Rock Shaft Crank with 346E       |
| 346E              | 4453       | " " " Clamping Serew                  |
| 564c              | 898        | " " Screw Center                      |
| 58384             |            | " " " " 564c with                     |
|                   |            | 1508j                                 |
| 1508J             | 890        | Feed Rock Shaft Screw Center Nut      |
| 25881             | 894        | Guide (6 in. face)                    |
| 2541              | 902        | " Thumb Screw                         |
| 11380             | 828        | Needle Bar                            |
| *11539            | 856        | " Connecting Link                     |
| 5660              | 898        | " " " Hinge Screw                     |
| 1513 <sub>J</sub> |            |                                       |
| 10100             | 000        | Nut                                   |
| 11383             | 887        | Needle Bar Connecting Stud with two   |
| 1,000             | 00.        | 445F                                  |
| 19981             |            | Needle Bar Connecting Stud 11383 with |
| 10001             |            | 11539                                 |
| 445ı              | 900        | Needle Bar Connecting Stud Set Screw. |
| 2581              |            | " " Screw Bushing                     |
| 19702             | 890        | " Clamp with 680r and 11385           |
| *11385            | 890        | " " Gib                               |
| 680               |            | " " Thumb Screw                       |
|                   | - 802      |                                       |
| 58253             |            | Oil Cup                               |
| 11917             | 825        | Cover                                 |
| 9084              | 889        | mige i ii                             |
| 2205              | 887        | Laten opring                          |
| 2071              |            | Derew                                 |
| 8953              |            | " on Way Strippor (falt)              |
|                   | 874        | " or Wax Stripper (felt)              |
| 11918             | 874<br>888 | " " " Washer (steel) for              |
|                   | 888        | " " " Washer (steel) for 11917        |
| 11918<br>8482     | -          | " " " Washer (steel) for              |