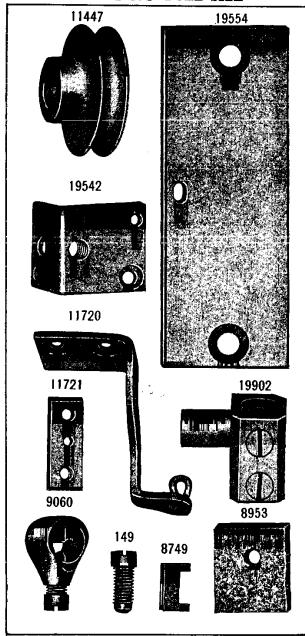

| NO. P             | LATE | NAME                                           |
|-------------------|------|------------------------------------------------|
| 50348E            | 9619 | Arm Screw                                      |
| 11353             | 825  | " Shaft                                        |
| 11354             | 830  | " " Bushing                                    |
| 437c              | 899  | " " Set Screw                                  |
| 11913             | 825  | " Side Cover                                   |
| 65 D              | 899  | " " Hinge Screw                                |
| 8708              | 827  | " Spool Pin                                    |
| 11241             | 858  | " " Washer (cloth)                             |
| 11358             | 896  | Balance Wheel (two speed) with two 354c        |
| 354c              | 899  | " Set Screw                                    |
| *11359            |      | Bed                                            |
| 24131             | 9608 | " Oil Tube with 52045, for oiling Feed         |
|                   | 0000 | Rock Shaft (back) Bearing                      |
| 58549             | 9608 | Bed Oil Tube with 52045, for oiling Feed       |
| 00010             | 9000 | Lifting and Feed Rock Shaft (front)            |
|                   |      | Bearings                                       |
| 52045             | 9608 | Bed Oil Tube Packing (felt)                    |
| 11363             | 825  | Crank Connecting Rod                           |
| 565c              | 898  | " " Hinge Screw                                |
|                   |      | " " " Nut                                      |
| 1513 <sub>J</sub> | 890  |                                                |
| 11365             | 828  | Feed Bar                                       |
| 307c              | 898  | Screw Center                                   |
| 56814             |      | 507C WICH 1916J.                               |
| 1513j             | 890  | Nut                                            |
| 11367             | 830  | " Cam with two 445c                            |
| 445c              | 900  | " Set Screw                                    |
| 11368             | 830  | " Connecting Link                              |
| 565c              | 898  | " " Hinge Screw                                |
| 1513j             | 890  | " " " " Nut                                    |
| 11369             | 4416 | " Dog, 14 teeth (10 teeth to the inch)         |
|                   |      | for 11433 and 58241                            |
| 166E              | 899  | Feed Dog Screw                                 |
| 11370             | 825  | " Forked Connection                            |
| 565c              | 898  | " " Hinge Screw                                |
| 1513 <sub>J</sub> | 890  | " " " " Nut                                    |
| 19970             | 4420 | Feed Lifting Rock Shaft with 134E, 2022        |
|                   |      | and 19967                                      |
| 19971             |      | Feed Lifting Rock Shaft complete, Nos.         |
| 10011             |      | 19812 and 19970                                |
| 19812             | 4421 | Feed Lifting Rock Shaft Crank with             |
| 19812             | 4421 | 346e and 1861                                  |
| 346E              | 4453 | Feed Lifting Rock Shaft Crank Clamp-           |
|                   |      | ing Screw                                      |
| 1861              | 862  | Feed Lifting Rock Shaft Crank Roller and Stud. |
| *0.4              | 000  |                                                |
| 564c              | 898  | Feed Lifting Rock Shaft Screw Center           |

| NO.               | PLATE      | NAME                                  |
|-------------------|------------|---------------------------------------|
| 58384             |            | Feed Lifting Rock Shaft Screw Center  |
| 00002             |            | 564c with 1508J                       |
| 1508J             | 890        | Feed Lifting Rock Shaft Screw Center  |
| 10002             | 000        | Nut                                   |
| 19967             | 861        | Feed Lifting Rock Shaft Wearing Block |
| 2022              | 887        | " " " " " "                           |
| 2022              | 001        | Position Pin                          |
| 134E              | 900        | Feed Lifting Rock Shaft Wearing Block |
| 134E              | 900        | Screw                                 |
| 11075             | 000        | Feed Regulator                        |
| 11375             | 830        | " " Hinge Screw                       |
| 568E              |            | Timge Belew                           |
| 50322 E           |            | " I numo screw                        |
| 58233             | 4490       | ROCK Shart                            |
| 58234             |            | Feed Rock Shaft complete, Nos. 58233  |
|                   |            | and 58235                             |
| 58235             | 4491       | Feed Rock Shaft Crank with 346E       |
| 346E              | 4453       | " " " Clamping Serew                  |
| 564c              | 898        | " " Screw Center                      |
| 58384             |            | " " " " 564c with                     |
|                   |            | 1508j                                 |
| 1508J             | 890        | Feed Rock Shaft Screw Center Nut      |
| 25881             | 894        | Guide (6 in. face)                    |
| 2541              | 902        | " Thumb Screw                         |
| 11380             | 828        | Needle Bar                            |
| *11539            | 856        | " Connecting Link                     |
| 5660              | 898        | " " " Hinge Screw                     |
| 1513 <sub>J</sub> |            |                                       |
| 10100             | 000        | Nut                                   |
| 11383             | 887        | Needle Bar Connecting Stud with two   |
| 1,000             | 00.        | 445F                                  |
| 19981             |            | Needle Bar Connecting Stud 11383 with |
| 10001             |            | 11539                                 |
| 445ı              | 900        | Needle Bar Connecting Stud Set Screw. |
| 2581              |            | " " Screw Bushing                     |
| 19702             | 890        | " Clamp with 680r and 11385           |
| *11385            | 890        | " " Gib                               |
| 680               |            | " " Thumb Screw                       |
|                   | - 802      |                                       |
| 58253             |            | Oil Cup                               |
| 11917             | 825        | Cover                                 |
| 9084              | 889        | mige i ii                             |
| 2205              | 887        | Laten opring                          |
| 2071              |            | Derew                                 |
| 8953              |            | " on Way Strippor (falt)              |
|                   | 874        | " or Wax Stripper (felt)              |
| 11918             | 874<br>888 | " " " Washer (steel) for              |
|                   | 888        | " " " Washer (steel) for 11917        |
| 11918<br>8482     | -          | " " " Washer (steel) for              |