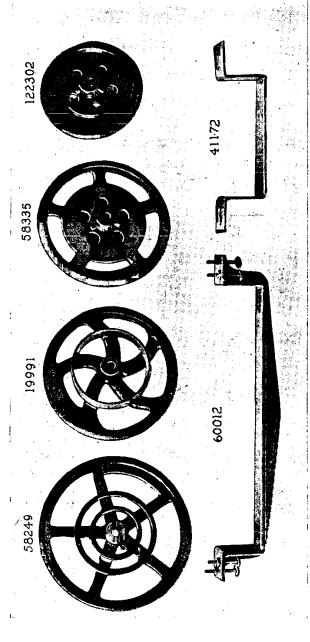

| NO. P             | LATE | NAME                                           |
|-------------------|------|------------------------------------------------|
| 50348E            | 9619 | Arm Screw                                      |
| 11353             | 825  | " Shaft                                        |
| 11354             | 830  | " " Bushing                                    |
| 437c              | 899  | " " Set Screw                                  |
| 11913             | 825  | " Side Cover                                   |
| 65 D              | 899  | " " Hinge Screw                                |
| 8708              | 827  | " Spool Pin                                    |
| 11241             | 858  | " " Washer (cloth)                             |
| 11358             | 896  | Balance Wheel (two speed) with two 354c        |
| 354c              | 899  | " Set Screw                                    |
| *11359            |      | Bed                                            |
| 24131             | 9608 | " Oil Tube with 52045, for oiling Feed         |
|                   | 0000 | Rock Shaft (back) Bearing                      |
| 58549             | 9608 | Bed Oil Tube with 52045, for oiling Feed       |
| 00010             | 9000 | Lifting and Feed Rock Shaft (front)            |
|                   |      | Bearings                                       |
| 52045             | 9608 | Bed Oil Tube Packing (felt)                    |
| 11363             | 825  | Crank Connecting Rod                           |
| 565c              | 898  | " " Hinge Screw                                |
|                   |      | " " " Nut                                      |
| 1513 <sub>J</sub> | 890  |                                                |
| 11365             | 828  | Feed Bar                                       |
| 307c              | 898  | Screw Center                                   |
| 56814             |      | 507C WICH 1916J.                               |
| 1513j             | 890  | Nut                                            |
| 11367             | 830  | " Cam with two 445c                            |
| 445c              | 900  | " Set Screw                                    |
| 11368             | 830  | " Connecting Link                              |
| 565c              | 898  | " " Hinge Screw                                |
| 1513j             | 890  | " " " " Nut                                    |
| 11369             | 4416 | " Dog, 14 teeth (10 teeth to the inch)         |
|                   |      | for 11433 and 58241                            |
| 166E              | 899  | Feed Dog Screw                                 |
| 11370             | 825  | " Forked Connection                            |
| 565c              | 898  | " " Hinge Screw                                |
| 1513 <sub>J</sub> | 890  | " " " " Nut                                    |
| 19970             | 4420 | Feed Lifting Rock Shaft with 134E, 2022        |
|                   |      | and 19967                                      |
| 19971             |      | Feed Lifting Rock Shaft complete, Nos.         |
| 10011             |      | 19812 and 19970                                |
| 19812             | 4421 | Feed Lifting Rock Shaft Crank with             |
| 19812             | 4421 | 346e and 1861                                  |
| 346E              | 4453 | Feed Lifting Rock Shaft Crank Clamp-           |
|                   |      | ing Screw                                      |
| 1861              | 862  | Feed Lifting Rock Shaft Crank Roller and Stud. |
| *0.4              | 000  |                                                |
| 564c              | 898  | Feed Lifting Rock Shaft Screw Center           |

| NO.               | PLATE      | NAME                                  |
|-------------------|------------|---------------------------------------|
| 58384             |            | Feed Lifting Rock Shaft Screw Center  |
| 00002             |            | 564c with 1508J                       |
| 1508J             | 890        | Feed Lifting Rock Shaft Screw Center  |
| 10002             | 000        | Nut                                   |
| 19967             | 861        | Feed Lifting Rock Shaft Wearing Block |
| 2022              | 887        | " " " " " "                           |
| 2022              | 001        | Position Pin                          |
| 134E              | 900        | Feed Lifting Rock Shaft Wearing Block |
| 134E              | 900        | Screw                                 |
| 11075             | 000        | Feed Regulator                        |
| 11375             | 830        | " " Hinge Screw                       |
| 568E              |            | Timge Belew                           |
| 50322 E           |            | " I numo screw                        |
| 58233             | 4490       | ROCK Shart                            |
| 58234             |            | Feed Rock Shaft complete, Nos. 58233  |
|                   |            | and 58235                             |
| 58235             | 4491       | Feed Rock Shaft Crank with 346E       |
| 346E              | 4453       | " " " Clamping Serew                  |
| 564c              | 898        | " " Screw Center                      |
| 58384             |            | " " " " 564c with                     |
|                   |            | 1508j                                 |
| 1508J             | 890        | Feed Rock Shaft Screw Center Nut      |
| 25881             | 894        | Guide (6 in. face)                    |
| 2541              | 902        | " Thumb Screw                         |
| 11380             | 828        | Needle Bar                            |
| *11539            | 856        | " Connecting Link                     |
| 5660              | 898        | " " " Hinge Screw                     |
| 1513 <sub>J</sub> |            |                                       |
| 10100             | 000        | Nut                                   |
| 11383             | 887        | Needle Bar Connecting Stud with two   |
| 1,000             | 00.        | 445F                                  |
| 19981             |            | Needle Bar Connecting Stud 11383 with |
| 10001             |            | 11539                                 |
| 445ı              | 900        | Needle Bar Connecting Stud Set Screw. |
| 2581              |            | " " Screw Bushing                     |
| 19702             | 890        | " Clamp with 680r and 11385           |
| *11385            | 890        | " " Gib                               |
| 680               |            | " " Thumb Screw                       |
|                   | - 802      |                                       |
| 58253             |            | Oil Cup                               |
| 11917             | 825        | Cover                                 |
| 9084              | 889        | mige i ii                             |
| 2205              | 887        | Laten opring                          |
| 2071              |            | Derew                                 |
| 8953              |            | " on Way Strippor (falt)              |
|                   | 874        | " or Wax Stripper (felt)              |
| 11918             | 874<br>888 | " " " Washer (steel) for              |
|                   | 888        | " " " Washer (steel) for 11917        |
| 11918<br>8482     | -          | " " " Washer (steel) for              |