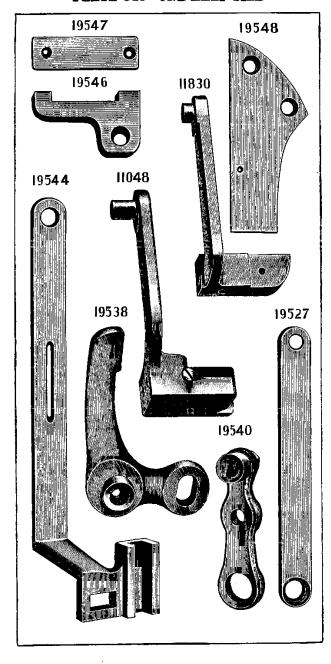

| NO. P             | LATE | NAME                                           |
|-------------------|------|------------------------------------------------|
| 50348E            | 9619 | Arm Screw                                      |
| 11353             | 825  | " Shaft                                        |
| 11354             | 830  | " " Bushing                                    |
| 437c              | 899  | " " Set Screw                                  |
| 11913             | 825  | " Side Cover                                   |
| 65 D              | 899  | " " Hinge Screw                                |
| 8708              | 827  | " Spool Pin                                    |
| 11241             | 858  | " " Washer (cloth)                             |
| 11358             | 896  | Balance Wheel (two speed) with two 354c        |
| 354c              | 899  | " Set Screw                                    |
| *11359            |      | Bed                                            |
| 24131             | 9608 | " Oil Tube with 52045, for oiling Feed         |
|                   | 0000 | Rock Shaft (back) Bearing                      |
| 58549             | 9608 | Bed Oil Tube with 52045, for oiling Feed       |
| 00010             | 9000 | Lifting and Feed Rock Shaft (front)            |
|                   |      | Bearings                                       |
| 52045             | 9608 | Bed Oil Tube Packing (felt)                    |
| 11363             | 825  | Crank Connecting Rod                           |
| 565c              | 898  | " " Hinge Screw                                |
|                   |      | " " " Nut                                      |
| 1513 <sub>J</sub> | 890  |                                                |
| 11365             | 828  | Feed Bar                                       |
| 307c              | 898  | Screw Center                                   |
| 56814             |      | 507C WICH 1916J.                               |
| 1513j             | 890  | Nut                                            |
| 11367             | 830  | " Cam with two 445c                            |
| 445c              | 900  | " Set Screw                                    |
| 11368             | 830  | " Connecting Link                              |
| 565c              | 898  | " " Hinge Screw                                |
| 1513j             | 890  | " " " " Nut                                    |
| 11369             | 4416 | " Dog, 14 teeth (10 teeth to the inch)         |
|                   |      | for 11433 and 58241                            |
| 166E              | 899  | Feed Dog Screw                                 |
| 11370             | 825  | " Forked Connection                            |
| 565c              | 898  | " " Hinge Screw                                |
| 1513 <sub>J</sub> | 890  | " " " " Nut                                    |
| 19970             | 4420 | Feed Lifting Rock Shaft with 134E, 2022        |
|                   |      | and 19967                                      |
| 19971             |      | Feed Lifting Rock Shaft complete, Nos.         |
| 10011             |      | 19812 and 19970                                |
| 19812             | 4421 | Feed Lifting Rock Shaft Crank with             |
| 19812             | 4421 | 346e and 1861                                  |
| 346E              | 4453 | Feed Lifting Rock Shaft Crank Clamp-           |
|                   |      | ing Screw                                      |
| 1861              | 862  | Feed Lifting Rock Shaft Crank Roller and Stud. |
| *0.4              | 000  |                                                |
| 564c              | 898  | Feed Lifting Rock Shaft Screw Center           |

| NO.               | PLATE      | NAME                                  |
|-------------------|------------|---------------------------------------|
| 58384             |            | Feed Lifting Rock Shaft Screw Center  |
| 00002             |            | 564c with 1508J                       |
| 1508J             | 890        | Feed Lifting Rock Shaft Screw Center  |
| 10002             | 000        | Nut                                   |
| 19967             | 861        | Feed Lifting Rock Shaft Wearing Block |
| 2022              | 887        | " " " " " "                           |
| 2022              | 001        | Position Pin                          |
| 134E              | 900        | Feed Lifting Rock Shaft Wearing Block |
| 134E              | 900        | Screw                                 |
| 11075             | 000        | Feed Regulator                        |
| 11375             | 830        | " " Hinge Screw                       |
| 568E              |            | Timge Belew                           |
| 50322 E           |            | " I numo screw                        |
| 58233             | 4490       | ROCK Shart                            |
| 58234             |            | Feed Rock Shaft complete, Nos. 58233  |
|                   |            | and 58235                             |
| 58235             | 4491       | Feed Rock Shaft Crank with 346E       |
| 346E              | 4453       | " " " Clamping Serew                  |
| 564c              | 898        | " " Screw Center                      |
| 58384             |            | " " " " 564c with                     |
|                   |            | 1508j                                 |
| 1508J             | 890        | Feed Rock Shaft Screw Center Nut      |
| 25881             | 894        | Guide (6 in. face)                    |
| 2541              | 902        | " Thumb Screw                         |
| 11380             | 828        | Needle Bar                            |
| *11539            | 856        | " Connecting Link                     |
| 5660              | 898        | " " " Hinge Screw                     |
| 1513 <sub>J</sub> |            |                                       |
| 10100             | 000        | Nut                                   |
| 11383             | 887        | Needle Bar Connecting Stud with two   |
| 1,000             | 00.        | 445F                                  |
| 19981             |            | Needle Bar Connecting Stud 11383 with |
| 10001             |            | 11539                                 |
| 445ı              | 900        | Needle Bar Connecting Stud Set Screw. |
| 2581              |            | " " Screw Bushing                     |
| 19702             | 890        | " Clamp with 680r and 11385           |
| *11385            | 890        | " " Gib                               |
| 680               |            | " " Thumb Screw                       |
|                   | - 802      |                                       |
| 58253             |            | Oil Cup                               |
| 11917             | 825        | Cover                                 |
| 9084              | 889        | mige i ii                             |
| 2205              | 887        | Laten opring                          |
| 2071              |            | Derew                                 |
| 8953              |            | " on Way Strippor (falt)              |
|                   | 874        | " or Wax Stripper (felt)              |
| 11918             | 874<br>888 | " " " Washer (steel) for              |
|                   | 888        | " " " Washer (steel) for 11917        |
| 11918<br>8482     | -          | " " " Washer (steel) for              |