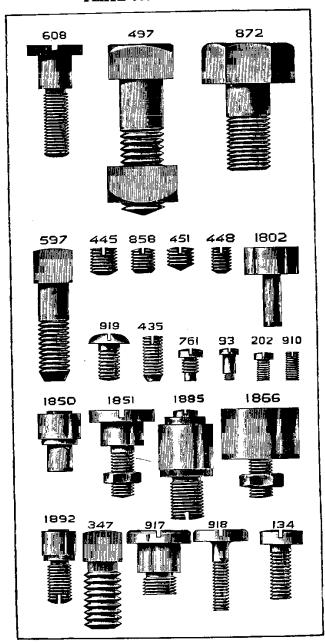

| NO. P             | LATE | NAME                                           |
|-------------------|------|------------------------------------------------|
| 50348E            | 9619 | Arm Screw                                      |
| 11353             | 825  | " Shaft                                        |
| 11354             | 830  | " " Bushing                                    |
| 437c              | 899  | " " Set Screw                                  |
| 11913             | 825  | " Side Cover                                   |
| 65 D              | 899  | " " Hinge Screw                                |
| 8708              | 827  | " Spool Pin                                    |
| 11241             | 858  | " " Washer (cloth)                             |
| 11358             | 896  | Balance Wheel (two speed) with two 354c        |
| 354c              | 899  | " Set Screw                                    |
| *11359            |      | Bed                                            |
| 24131             | 9608 | " Oil Tube with 52045, for oiling Feed         |
|                   | 0000 | Rock Shaft (back) Bearing                      |
| 58549             | 9608 | Bed Oil Tube with 52045, for oiling Feed       |
| 00010             | 9000 | Lifting and Feed Rock Shaft (front)            |
|                   |      | Bearings                                       |
| 52045             | 9608 | Bed Oil Tube Packing (felt)                    |
| 11363             | 825  | Crank Connecting Rod                           |
| 565c              | 898  | " " Hinge Screw                                |
|                   |      | " " " Nut                                      |
| 1513 <sub>J</sub> | 890  |                                                |
| 11365             | 828  | Feed Bar                                       |
| 307c              | 898  | Screw Center                                   |
| 56814             |      | 507C WICH 1916J.                               |
| 1513j             | 890  | Nut                                            |
| 11367             | 830  | " Cam with two 445c                            |
| 445c              | 900  | " Set Screw                                    |
| 11368             | 830  | " Connecting Link                              |
| 565c              | 898  | " " Hinge Screw                                |
| 1513j             | 890  | " " " " Nut                                    |
| 11369             | 4416 | " Dog, 14 teeth (10 teeth to the inch)         |
|                   |      | for 11433 and 58241                            |
| 166E              | 899  | Feed Dog Screw                                 |
| 11370             | 825  | " Forked Connection                            |
| 565c              | 898  | " " Hinge Screw                                |
| 1513 <sub>J</sub> | 890  | " " " " Nut                                    |
| 19970             | 4420 | Feed Lifting Rock Shaft with 134E, 2022        |
|                   |      | and 19967                                      |
| 19971             |      | Feed Lifting Rock Shaft complete, Nos.         |
| 10011             |      | 19812 and 19970                                |
| 19812             | 4421 | Feed Lifting Rock Shaft Crank with             |
| 19812             | 4421 | 346e and 1861                                  |
| 346E              | 4453 | Feed Lifting Rock Shaft Crank Clamp-           |
|                   |      | ing Screw                                      |
| 1861              | 862  | Feed Lifting Rock Shaft Crank Roller and Stud. |
| *0.4              | 000  |                                                |
| 564c              | 898  | Feed Lifting Rock Shaft Screw Center           |

| NO.               | PLATE      | NAME                                  |
|-------------------|------------|---------------------------------------|
| 58384             |            | Feed Lifting Rock Shaft Screw Center  |
| 00002             |            | 564c with 1508J                       |
| 1508J             | 890        | Feed Lifting Rock Shaft Screw Center  |
| 10002             | 000        | Nut                                   |
| 19967             | 861        | Feed Lifting Rock Shaft Wearing Block |
| 2022              | 887        | " " " " " "                           |
| 2022              | 001        | Position Pin                          |
| 134E              | 900        | Feed Lifting Rock Shaft Wearing Block |
| 134E              | 900        | Screw                                 |
| 11075             | 000        | Feed Regulator                        |
| 11375             | 830        | " " Hinge Screw                       |
| 568E              |            | Timge Belew                           |
| 50322 E           |            | " I numo screw                        |
| 58233             | 4490       | ROCK Shart                            |
| 58234             |            | Feed Rock Shaft complete, Nos. 58233  |
|                   |            | and 58235                             |
| 58235             | 4491       | Feed Rock Shaft Crank with 346E       |
| 346E              | 4453       | " " " Clamping Serew                  |
| 564c              | 898        | " " Screw Center                      |
| 58384             |            | " " " " 564c with                     |
|                   |            | 1508j                                 |
| 1508J             | 890        | Feed Rock Shaft Screw Center Nut      |
| 25881             | 894        | Guide (6 in. face)                    |
| 2541              | 902        | " Thumb Screw                         |
| 11380             | 828        | Needle Bar                            |
| *11539            | 856        | " Connecting Link                     |
| 5660              | 898        | " " " Hinge Screw                     |
| 1513 <sub>J</sub> |            |                                       |
| 10100             | 000        | Nut                                   |
| 11383             | 887        | Needle Bar Connecting Stud with two   |
| 1,000             | 00.        | 445F                                  |
| 19981             |            | Needle Bar Connecting Stud 11383 with |
| 10001             |            | 11539                                 |
| 445ı              | 900        | Needle Bar Connecting Stud Set Screw. |
| 2581              |            | " " Screw Bushing                     |
| 19702             | 890        | " Clamp with 680r and 11385           |
| *11385            | 890        | " " Gib                               |
| 680               |            | " " Thumb Screw                       |
|                   | - 802      |                                       |
| 58253             |            | Oil Cup                               |
| 11917             | 825        | Cover                                 |
| 9084              | 889        | mige i ii                             |
| 2205              | 887        | Laten opring                          |
| 2071              |            | Derew                                 |
| 8953              |            | " on Way Strippor (falt)              |
|                   | 874        | " or Wax Stripper (felt)              |
| 11918             | 874<br>888 | " " " Washer (steel) for              |
|                   | 888        | " " " Washer (steel) for 11917        |
| 11918<br>8482     | -          | " " " Washer (steel) for              |