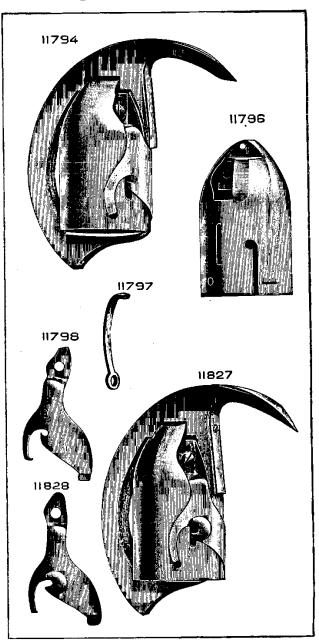

|
| 150208 | 9629  | Driving Attachment Pitman Rod (lower) Spring for 27640, obsolete                                                                                                                                |

Genuine Singer Needles should be used in Singer Machines. These Needles and their Containers are marked with the Company's Trade Mark "SIMANCO." 1

Needles in Containers marked
"For Singer Machines"
are not Singer made needles.

# PLATE 825-ONE-FOURTH SIZE



## PLATE 826-ONE-FOURTH SIZE



# PLATE 827—ONE-HALF SIZE



#### PLATE 828-ONE-HALF SIZE



8658---20

## PLATE 829—ONE-HALF SIZE



# PLATE 830—ONE-HALF SIZE



# PLATE 831-ONE-HALF SIZE



## PLATE 832—ONE-HALF SIZE







# PLATE 835—FULL SIZE



# PLATE 836—FULL SIZE



## PLATE 837—FULL SIZE



#### PLATE 838-ONE-FOURTH SIZE



## PLATE 839—ONE-HALF SIZE



# PLATE 840-ONE-FOURTH SIZE



#### PLATE 841—ONE-HALF SIZE



## PLATE 842-ONE-HALF SIZE



# PLATE 843-ONE-HALF SIZE



# PLATE 844—FULL SIZE



8658—21

#### PLATE 845-ONE-HALF SIZE



#### PLATE 846-ONE-HALF SIZE



•

## PLATE 847-ONE-HALF SIZE



## PLATE 848-ONE-HALF SIZE



# PLATE 849—FULL SIZE



## PLATE 850-ONE-HALF SIZE



. - (





## PLATE 853—FULL SIZE



#### PLATE 854-ONE-FOURTH SIZE



## PLATE 855-ONE-FOURTH SIZE



# PLATE 856-ONE-HALF SIZE



# PLATE 857-ONE-HALF SIZE



# PLATE 858-ONE-HALF SIZE



## PLATE 859-FULL SIZE



# PLATE 860-FULL SIZE



8658-22

## PLATE 861-FULL SIZE



# PLATE 862-FULL SIZE



## PLATE 863-ONE-FO