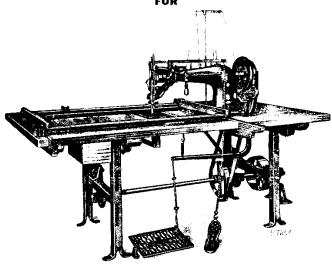

ME NO. PLATE 682p 862 Vibrating Presser Bar Stop Block Thumb Screw..... 6312 862 Vibrating Presser Bar Stop Block Thumb Screw Washer.... 874E 4491 Vibrating Presser Bar Stop Block Stop Screw..... 11568 4426 Vibrating Presser Foot (narrow)..... " (wide)..... 11569 4426 " " for blinds and 19659 909 stitching around eye flaps..... 19660 909 Vibrating Presser Foot, for stitching bag and trunk handles..... 909 Vibrating Presser Foot, for stitching over 19661 rounded traces of any width..... 164E 899 Vibrating Presser Foot Screw.....

Genuine Singer Needles should be used in Singer Machines. These Needles and their Containers are marked with the Company's Trade Mark "SIMANCO." 1

> Needles in Containers marked "For Singer Machines" are not Singer made needles.

#### LIST OF PARTS COMPLETE

FOR



MACHINE No. 7-11 ON TABLE No. 5280 AND STEEL WORK No. 126619

(FOR DESCRIPTION OF TABLE AND STEEL WORK **SEE FORM 8801)** 

### **MACHINE No. 7-11**

FOR BOOKBINDING. FOR STITCHING EACH SECTION OR SIGNATURE TO A PREPARED STRIP, EITHER SINGLE OR CONTINUOUS, MAKING A FIRMLY FASTENED AND FLAT OPENING BOOK. DROP FEED. THE MACHINE HAS REVERSIBLE FEED, STRIP GUIDES FOR STYLE OF STRIP TO BE USED, AND MAKES STITCH 1/4 IN. TO 1 IN, LONG. THE STITCHING IS COMMENCED A SHORT DISTANCE BELOW THE UPPER END OF THE SECTION AND THE WORK MOVES BACKWARD: WHEN THE UPPER END IS REACHED THE FEED IS REVERSED: THE NEEDLE ENTERS THE HOLES BEFORE MADE AND THE SECTION IS STITCHED DOWN TO THE LOWER END. THE FEED IS THEN AGAIN REVERSED AND THE STITCHING FINISHED A SHORT DISTANCE ABOVE THE LOWER END. HAS S. D. A.

NAM