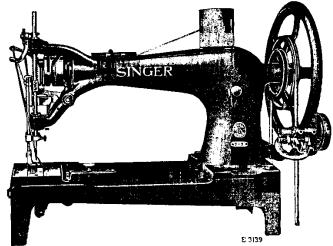

"       | 44       | "        | "      | (ri       | ght)    |         |
| 1402E  | 4494  | "       | **       | "        | "      |           | "       | Screw   |
| 11442  | 896   | 46      | "        | Friction | on W   | ashe      | r (ps   | aper)   |
| 401 E  | 899   | "       | "        | "        |        | "         | Sc      | rew     |

## **MACHINE No. 7-4**

HAS BELT SHIFTER FOR FLAT BELT

This Machine is the same as No. 7-1 with the following exceptions:

| NO.   | PLATE | NAME                                  |
|-------|-------|---------------------------------------|
| 11878 | 838   | Arm Shaft, in place of 11353          |
| 58407 | 9631  | Balance Wheel and Pulley (tight) with |
|       |       | two 354c, in place of 11358           |

#### LIST OF PARTS COMPLETE

FOR



## **MACHINE No. 7-5**

FOR HEAVY BAGS, CARPET MITRES, LEATHER CASES, HORSE COLLARS, WAGON COVERS, PLUSH CUSHIONS, HARNESS, SAILS, TENTS, ETC. STITCH  $\frac{3}{22}$  IN. TO  $\frac{1}{2}$  IN. LONG, DROP FEED, VIBRATING PRESSER FOOT. FOR FOOT POWER STAND.

| NO.    | PLATE | NAME                                      |
|--------|-------|-------------------------------------------|
|        | PLATE |                                           |
| *19959 |       | Arm with 15404 and two 15405              |
| 8702   | 887   | " Dowel Pin                               |
| 127848 | 9608  | " Oil Cup, for oiling Arm Shaft Front     |
|        |       | and Back Bearings                         |
| 58564  | 9608  | Arm Oil Tube, for oiling Arm Shaft Inter- |
|        |       | mediate Bearing