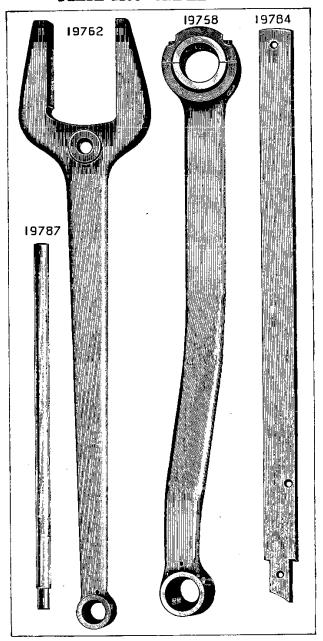

## **MACHINE No. 7-1**

FOR PLAIN STITCHING, CARRIAGE TRIMMINGS, CUSHIONS. SAILS, TENTS, ETC. STITCH 3/2 IN. TO 1/2 IN. LONG. DROP FEED. FOR FOOT POWER STAND.

| NO.    | PLATE | NAME                                  |
|--------|-------|---------------------------------------|
| *19959 |       | Arm with 15404 and two 15405          |
| 8702   | 887   | " Dowel Pin                           |
| 127848 | 9608  | " Oil Cup, for oiling Arm Shaft Front |
|        |       | and Back Bearings                     |
| 58564  | 9608  | Arm Oil Tube, for oiling Arm Shaft    |
|        |       | Intermediate Bearing                  |

| NO. P             | LATE | NAME                                           |
|-------------------|------|------------------------------------------------|
| 50348E            | 9619 | Arm Screw                                      |
| 11353             | 825  | " Shaft                                        |
| 11354             | 830  | " " Bushing                                    |
| 437c              | 899  | " " Set Screw                                  |
| 11913             | 825  | " Side Cover                                   |
| 65 D              | 899  | " " Hinge Screw                                |
| 8708              | 827  | " Spool Pin                                    |
| 11241             | 858  | " " Washer (cloth)                             |
| 11358             | 896  | Balance Wheel (two speed) with two 354c        |
| 354c              | 899  | " Set Screw                                    |
| *11359            |      | Bed                                            |
| 24131             | 9608 | " Oil Tube with 52045, for oiling Feed         |
|                   | 0000 | Rock Shaft (back) Bearing                      |
| 58549             | 9608 | Bed Oil Tube with 52045, for oiling Feed       |
| 00010             | 9000 | Lifting and Feed Rock Shaft (front)            |
|                   |      | Bearings                                       |
| 52045             | 9608 | Bed Oil Tube Packing (felt)                    |
| 11363             | 825  | Crank Connecting Rod                           |
| 565c              | 898  | " " Hinge Screw                                |
|                   |      | " " " Nut                                      |
| 1513 <sub>J</sub> | 890  |                                                |
| 11365             | 828  | Feed Bar                                       |
| 307c              | 898  | Screw Center                                   |
| 56814             |      | 507C WICH 1916J.                               |
| 1513j             | 890  | Nut                                            |
| 11367             | 830  | " Cam with two 445c                            |
| 445c              | 900  | " Set Screw                                    |
| 11368             | 830  | " Connecting Link                              |
| 565c              | 898  | " " Hinge Screw                                |
| 1513j             | 890  | " " " " Nut                                    |
| 11369             | 4416 | " Dog, 14 teeth (10 teeth to the inch)         |
|                   |      | for 11433 and 58241                            |
| 166E              | 899  | Feed Dog Screw                                 |
| 11370             | 825  | " Forked Connection                            |
| 565c              | 898  | " " Hinge Screw                                |
| 1513 <sub>J</sub> | 890  | " " " " Nut                                    |
| 19970             | 4420 | Feed Lifting Rock Shaft with 134E, 2022        |
|                   |      | and 19967                                      |
| 19971             |      | Feed Lifting Rock Shaft complete, Nos.         |
| 10011             |      | 19812 and 19970                                |
| 19812             | 4421 | Feed Lifting Rock Shaft Crank with             |
| 19812             | 4421 | 346e and 1861                                  |
| 346E              | 4453 | Feed Lifting Rock Shaft Crank Clamp-           |
|                   |      | ing Screw                                      |
| 1861              | 862  | Feed Lifting Rock Shaft Crank Roller and Stud. |
| *0.4              | 000  |                                                |
| 564c              | 898  | Feed Lifting Rock Shaft Screw Center           |

| NO.               | PLATE      | NAME                                  |
|-------------------|------------|---------------------------------------|
| 58384             |            | Feed Lifting Rock Shaft Screw Center  |
| 00002             |            | 564c with 1508J                       |
| 1508J             | 890        | Feed Lifting Rock Shaft Screw Center  |
| 10002             | 000        | Nut                                   |
| 19967             | 861        | Feed Lifting Rock Shaft Wearing Block |
| 2022              | 887        | " " " " " "                           |
| 2022              | 001        | Position Pin                          |
| 134E              | 900        | Feed Lifting Rock Shaft Wearing Block |
| 134E              | 900        | Screw                                 |
| 11075             | 000        | Feed Regulator                        |
| 11375             | 830        | " " Hinge Screw                       |
| 568E              |            | Timge Belew                           |
| 50322 E           |            | " I numo screw                        |
| 58233             | 4490       | ROCK Shart                            |
| 58234             |            | Feed Rock Shaft complete, Nos. 58233  |
|                   |            | and 58235                             |
| 58235             | 4491       | Feed Rock Shaft Crank with 346E       |
| 346E              | 4453       | " " " Clamping Serew                  |
| 564c              | 898        | " " Screw Center                      |
| 58384             |            | " " " " 564c with                     |
|                   |            | 1508j                                 |
| 1508J             | 890        | Feed Rock Shaft Screw Center Nut      |
| 25881             | 894        | Guide (6 in. face)                    |
| 2541              | 902        | " Thumb Screw                         |
| 11380             | 828        | Needle Bar                            |
| *11539            | 856        | " Connecting Link                     |
| 5660              | 898        | " " " Hinge Screw                     |
| 1513 <sub>J</sub> |            |                                       |
| 10100             | 000        | Nut                                   |
| 11383             | 887        | Needle Bar Connecting Stud with two   |
| 1,000             | 00.        | 445F                                  |
| 19981             |            | Needle Bar Connecting Stud 11383 with |
| 10001             |            | 11539                                 |
| 445ı              | 900        | Needle Bar Connecting Stud Set Screw. |
| 2581              |            | " " Screw Bushing                     |
| 19702             | 890        | " Clamp with 680r and 11385           |
| *11385            | 890        | " " Gib                               |
| 680               |            | " " Thumb Screw                       |
|                   | - 802      |                                       |
| 58253             |            | Oil Cup                               |
| 11917             | 825        | Cover                                 |
| 9084              | 889        | mige i ii                             |
| 2205              | 887        | Laten opring                          |
| 2071              |            | Derew                                 |
| 8953              |            | " on Way Strippor (falt)              |
|                   | 874        | " or Wax Stripper (felt)              |
| 11918             | 874<br>888 | " " " Washer (steel) for              |
|                   | 888        | " " " Washer (steel) for 11917        |
| 11918<br>8482     | -          | " " " Washer (steel) for              |