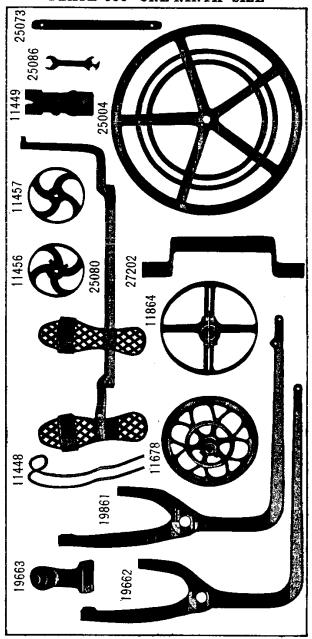

#### LIST OF PARTS COMPLETE

Machine No. 7-1 on Table No. 5201 and STAND No. 25207.

(FOR DESCRIPTION OF TABLE AND STAND SEE FORM 8801)

## **MACHINE No. 7-1**

FOR PLAIN STITCHING, CARRIAGE TRIMMINGS, CUSHIONS. SAILS, TENTS, ETC. STITCH 3/2 IN. TO 1/2 IN. LONG. DROP FEED. FOR FOOT POWER STAND.

| NO.    | PLATE | NAME                                  |
|--------|-------|---------------------------------------|
| *19959 |       | Arm with 15404 and two 15405          |
| 8702   | 887   | " Dowel Pin                           |
| 127848 | 9608  | " Oil Cup, for oiling Arm Shaft Front |
|        |       | and Back Bearings                     |
| 58564  | 9608  | Arm Oil Tube, for oiling Arm Shaft    |
|        |       | Intermediate Bearing                  |

| NO. P             | LATE | NAME                                           |
|-------------------|------|------------------------------------------------|
| 50348E            | 9619 | Arm Screw                                      |
| 11353             | 825  | " Shaft                                        |
| 11354             | 830  | " " Bushing                                    |
| 437c              | 899  | " " Set Screw                                  |
| 11913             | 825  | " Side Cover                                   |
| 65 D              | 899  | " " Hinge Screw                                |
| 8708              | 827  | " Spool Pin                                    |
| 11241             | 858  | " " Washer (cloth)                             |
| 11358             | 896  | Balance Wheel (two speed) with two 354c        |
| 354c              | 899  | " Set Screw                                    |
| *11359            |      | Bed                                            |
| 24131             | 9608 | " Oil Tube with 52045, for oiling Feed         |
|                   | 0000 | Rock Shaft (back) Bearing                      |
| 58549             | 9608 | Bed Oil Tube with 52045, for oiling Feed       |
| 00010             | 9000 | Lifting and Feed Rock Shaft (front)            |
|                   |      | Bearings                                       |
| 52045             | 9608 | Bed Oil Tube Packing (felt)                    |
| 11363             | 825  | Crank Connecting Rod                           |
| 565c              | 898  | " " Hinge Screw                                |
|                   |      | " " " Nut                                      |
| 1513 <sub>J</sub> | 890  |                                                |
| 11365             | 828  | Feed Bar                                       |
| 307c              | 898  | Screw Center                                   |
| 56814             |      | 507C WICH 1916J.                               |
| 1513j             | 890  | Nut                                            |
| 11367             | 830  | " Cam with two 445c                            |
| 445c              | 900  | " Set Screw                                    |
| 11368             | 830  | " Connecting Link                              |
| 565c              | 898  | " " Hinge Screw                                |
| 1513j             | 890  | " " " " Nut                                    |
| 11369             | 4416 | " Dog, 14 teeth (10 teeth to the inch)         |
|                   |      | for 11433 and 58241                            |
| 166E              | 899  | Feed Dog Screw                                 |
| 11370             | 825  | " Forked Connection                            |
| 565c              | 898  | " " Hinge Screw                                |
| 1513 <sub>J</sub> | 890  | " " " " Nut                                    |
| 19970             | 4420 | Feed Lifting Rock Shaft with 134E, 2022        |
|                   |      | and 19967                                      |
| 19971             |      | Feed Lifting Rock Shaft complete, Nos.         |
| 10011             |      | 19812 and 19970                                |
| 19812             | 4421 | Feed Lifting Rock Shaft Crank with             |
| 19812             | 4421 | 346e and 1861                                  |
| 346E              | 4453 | Feed Lifting Rock Shaft Crank Clamp-           |
|                   |      | ing Screw                                      |
| 1861              | 862  | Feed Lifting Rock Shaft Crank Roller and Stud. |
| *0.4              | 000  |                                                |
| 564c              | 898  | Feed Lifting Rock Shaft Screw Center           |

| NO.               | PLATE      | NAME                                  |
|-------------------|------------|---------------------------------------|
| 58384             |            | Feed Lifting Rock Shaft Screw Center  |
| 00002             |            | 564c with 1508J                       |
| 1508J             | 890        | Feed Lifting Rock Shaft Screw Center  |
| 10002             | 000        | Nut                                   |
| 19967             | 861        | Feed Lifting Rock Shaft Wearing Block |
| 2022              | 887        | " " " " " "                           |
| 2022              | 001        | Position Pin                          |
| 134E              | 900        | Feed Lifting Rock Shaft Wearing Block |
| 134E              | 900        | Screw                                 |
| 11075             | 000        | Feed Regulator                        |
| 11375             | 830        | " " Hinge Screw                       |
| 568E              |            | Timge Belew                           |
| 50322 E           |            | " I numo screw                        |
| 58233             | 4490       | ROCK Shart                            |
| 58234             |            | Feed Rock Shaft complete, Nos. 58233  |
|                   |            | and 58235                             |
| 58235             | 4491       | Feed Rock Shaft Crank with 346E       |
| 346E              | 4453       | " " " Clamping Serew                  |
| 564c              | 898        | " " Screw Center                      |
| 58384             |            | " " " " 564c with                     |
|                   |            | 1508j                                 |
| 1508J             | 890        | Feed Rock Shaft Screw Center Nut      |
| 25881             | 894        | Guide (6 in. face)                    |
| 2541              | 902        | " Thumb Screw                         |
| 11380             | 828        | Needle Bar                            |
| *11539            | 856        | " Connecting Link                     |
| 5660              | 898        | " " " Hinge Screw                     |
| 1513 <sub>J</sub> |            |                                       |
| 10100             | 000        | Nut                                   |
| 11383             | 887        | Needle Bar Connecting Stud with two   |
| 1,000             | 00.        | 445F                                  |
| 19981             |            | Needle Bar Connecting Stud 11383 with |
| 10001             |            | 11539                                 |
| 445ı              | 900        | Needle Bar Connecting Stud Set Screw. |
| 2581              |            | " " Screw Bushing                     |
| 19702             | 890        | " Clamp with 680r and 11385           |
| *11385            | 890        | " " Gib                               |
| 680               |            | " " Thumb Screw                       |
|                   | - 802      |                                       |
| 58253             |            | Oil Cup                               |
| 11917             | 825        | Cover                                 |
| 9084              | 889        | mige i ii                             |
| 2205              | 887        | Laten opring                          |
| 2071              |            | Derew                                 |
| 8953              |            | " on Way Strippor (falt)              |
|                   | 874        | " or Wax Stripper (felt)              |
| 11918             | 874<br>888 | " " " Washer (steel) for              |
|                   | 888        | " " " Washer (steel) for 11917        |
| 11918<br>8482     | -          | " " " Washer (steel) for              |