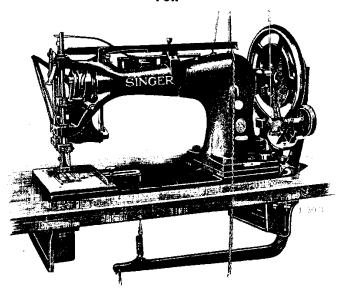

## **MACHINE No. 7-1**

FOR PLAIN STITCHING, CARRIAGE TRIMMINGS, CUSHIONS. SAILS, TENTS, ETC. STITCH 3/2 IN. TO 1/2 IN. LONG. DROP FEED. FOR FOOT POWER STAND.

| NO.    | PLATE | NAME                                  |
|--------|-------|---------------------------------------|
| *19959 |       | Arm with 15404 and two 15405          |
| 8702   | 887   | " Dowel Pin                           |
| 127848 | 9608  | " Oil Cup, for oiling Arm Shaft Front |
|        |       | and Back Bearings                     |
| 58564  | 9608  | Arm Oil Tube, for oiling Arm Shaft    |
|        |       | Intermediate Bearing                  |