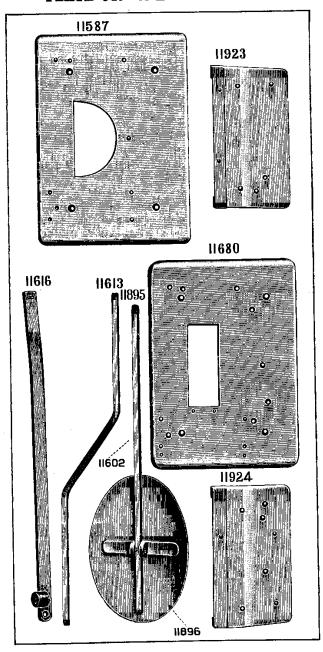

| NO. P             | LATE | NAME                                           |
|-------------------|------|------------------------------------------------|
| 50348E            | 9619 | Arm Screw                                      |
| 11353             | 825  | " Shaft                                        |
| 11354             | 830  | " " Bushing                                    |
| 437c              | 899  | " " Set Screw                                  |
| 11913             | 825  | " Side Cover                                   |
| 65 D              | 899  | " " Hinge Screw                                |
| 8708              | 827  | " Spool Pin                                    |
| 11241             | 858  | " " Washer (cloth)                             |
| 11358             | 896  | Balance Wheel (two speed) with two 354c        |
| 354c              | 899  | " Set Screw                                    |
| *11359            |      | Bed                                            |
| 24131             | 9608 | " Oil Tube with 52045, for oiling Feed         |
|                   | 0000 | Rock Shaft (back) Bearing                      |
| 58549             | 9608 | Bed Oil Tube with 52045, for oiling Feed       |
| 00010             | 9000 | Lifting and Feed Rock Shaft (front)            |
|                   |      | Bearings                                       |
| 52045             | 9608 | Bed Oil Tube Packing (felt)                    |
| 11363             | 825  | Crank Connecting Rod                           |
| 565c              | 898  | " " Hinge Screw                                |
|                   |      | " " " Nut                                      |
| 1513 <sub>J</sub> | 890  |                                                |
| 11365             | 828  | Feed Bar                                       |
| 307c              | 898  | Screw Center                                   |
| 56814             |      | 507C WICH 1916J.                               |
| 1513j             | 890  | Nut                                            |
| 11367             | 830  | " Cam with two 445c                            |
| 445c              | 900  | " Set Screw                                    |
| 11368             | 830  | " Connecting Link                              |
| 565c              | 898  | " " Hinge Screw                                |
| 1513j             | 890  | " " " " Nut                                    |
| 11369             | 4416 | " Dog, 14 teeth (10 teeth to the inch)         |
|                   |      | for 11433 and 58241                            |
| 166E              | 899  | Feed Dog Screw                                 |
| 11370             | 825  | " Forked Connection                            |
| 565c              | 898  | " " Hinge Screw                                |
| 1513 <sub>J</sub> | 890  | " " " " Nut                                    |
| 19970             | 4420 | Feed Lifting Rock Shaft with 134E, 2022        |
|                   |      | and 19967                                      |
| 19971             |      | Feed Lifting Rock Shaft complete, Nos.         |
| 10011             |      | 19812 and 19970                                |
| 19812             | 4421 | Feed Lifting Rock Shaft Crank with             |
| 19812             | 4421 | 346e and 1861                                  |
| 346E              | 4453 | Feed Lifting Rock Shaft Crank Clamp-           |
|                   |      | ing Screw                                      |
| 1861              | 862  | Feed Lifting Rock Shaft Crank Roller and Stud. |
| *0.4              | 000  |                                                |
| 564c              | 898  | Feed Lifting Rock Shaft Screw Center           |

| NO.               | PLATE      | NAME                                  |
|-------------------|------------|---------------------------------------|
| 58384             |            | Feed Lifting Rock Shaft Screw Center  |
| 00002             |            | 564c with 1508J                       |
| 1508J             | 890        | Feed Lifting Rock Shaft Screw Center  |
| 10002             | 000        | Nut                                   |
| 19967             | 861        | Feed Lifting Rock Shaft Wearing Block |
| 2022              | 887        | " " " " " "                           |
| 2022              | 001        | Position Pin                          |
| 134E              | 900        | Feed Lifting Rock Shaft Wearing Block |
| 134E              | 900        | Screw                                 |
| 11075             | 000        | Feed Regulator                        |
| 11375             | 830        | " " Hinge Screw                       |
| 568E              |            | Timge Belew                           |
| 50322 E           |            | " I numo screw                        |
| 58233             | 4490       | ROCK Shart                            |
| 58234             |            | Feed Rock Shaft complete, Nos. 58233  |
|                   |            | and 58235                             |
| 58235             | 4491       | Feed Rock Shaft Crank with 346E       |
| 346E              | 4453       | " " " Clamping Serew                  |
| 564c              | 898        | " " Screw Center                      |
| 58384             |            | " " " " 564c with                     |
|                   |            | 1508j                                 |
| 1508J             | 890        | Feed Rock Shaft Screw Center Nut      |
| 25881             | 894        | Guide (6 in. face)                    |
| 2541              | 902        | " Thumb Screw                         |
| 11380             | 828        | Needle Bar                            |
| *11539            | 856        | " Connecting Link                     |
| 5660              | 898        | " " " Hinge Screw                     |
| 1513 <sub>J</sub> |            |                                       |
| 10100             | 000        | Nut                                   |
| 11383             | 887        | Needle Bar Connecting Stud with two   |
| 1,000             | 00.        | 445F                                  |
| 19981             |            | Needle Bar Connecting Stud 11383 with |
| 10001             |            | 11539                                 |
| 445ı              | 900        | Needle Bar Connecting Stud Set Screw. |
| 2581              |            | " " Screw Bushing                     |
| 19702             | 890        | " Clamp with 680r and 11385           |
| *11385            | 890        | " " Gib                               |
| 680               |            | " " Thumb Screw                       |
|                   | - 802      |                                       |
| 58253             |            | Oil Cup                               |
| 11917             | 825        | Cover                                 |
| 9084              | 889        | mige i ii                             |
| 2205              | 887        | Laten opring                          |
| 2071              |            | Derew                                 |
| 8953              |            | " on Way Strippor (falt)              |
|                   | 874        | " or Wax Stripper (felt)              |
| 11918             | 874<br>888 | " " " Washer (steel) for              |
|                   | 888        | " " " Washer (steel) for 11917        |
| 11918<br>8482     | -          | " " " Washer (steel) for              |