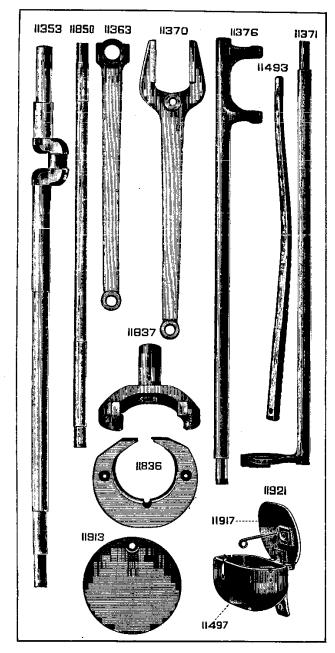

## **MACHINE No. 7-1**

FOR PLAIN STITCHING, CARRIAGE TRIMMINGS, CUSHIONS. SAILS, TENTS, ETC. STITCH 3/2 IN. TO 1/2 IN. LONG. DROP FEED. FOR FOOT POWER STAND.

| NO.    | PLATE | NAME                                  |
|--------|-------|---------------------------------------|
| *19959 |       | Arm with 15404 and two 15405          |
| 8702   | 887   | " Dowel Pin                           |
| 127848 | 9608  | " Oil Cup, for oiling Arm Shaft Front |
|        |       | and Back Bearings                     |
| 58564  | 9608  | Arm Oil Tube, for oiling Arm Shaft    |
|        |       | Intermediate Bearing                  |

| NO. P             | LATE | NAME                                           |
|-------------------|------|------------------------------------------------|
| 50348E            | 9619 | Arm Screw                                      |
| 11353             | 825  | " Shaft                                        |
| 11354             | 830  | " " Bushing                                    |
| 437c              | 899  | " " Set Screw                                  |
| 11913             | 825  | " Side Cover                                   |
| 65 D              | 899  | " " Hinge Screw                                |
| 8708              | 827  | " Spool Pin                                    |
| 11241             | 858  | " " Washer (cloth)                             |
| 11358             | 896  | Balance Wheel (two speed) with two 354c        |
| 354c              | 899  | " Set Screw                                    |
| *11359            |      | Bed                                            |
| 24131             | 9608 | " Oil Tube with 52045, for oiling Feed         |
|                   | 0000 | Rock Shaft (back) Bearing                      |
| 58549             | 9608 | Bed Oil Tube with 52045, for oiling Feed       |
| 00010             | 9000 | Lifting and Feed Rock Shaft (front)            |
|                   |      | Bearings                                       |
| 52045             | 9608 | Bed Oil Tube Packing (felt)                    |
| 11363             | 825  | Crank Connecting Rod                           |
| 565c              | 898  | " " Hinge Screw                                |
|                   |      | " " " Nut                                      |
| 1513 <sub>J</sub> | 890  |                                                |
| 11365             | 828  | Feed Bar                                       |
| 307c              | 898  | Screw Center                                   |
| 56814             |      | 507C WICH 1916J.                               |
| 1513j             | 890  | Nut                                            |
| 11367             | 830  | " Cam with two 445c                            |
| 445c              | 900  | " Set Screw                                    |
| 11368             | 830  | " Connecting Link                              |
| 565c              | 898  | " " Hinge Screw                                |
| 1513j             | 890  | " " " " Nut                                    |
| 11369             | 4416 | " Dog, 14 teeth (10 teeth to the inch)         |
|                   |      | for 11433 and 58241                            |
| 166E              | 899  | Feed Dog Screw                                 |
| 11370             | 825  | " Forked Connection                            |
| 565c              | 898  | " " Hinge Screw                                |
| 1513 <sub>J</sub> | 890  | " " " " Nut                                    |
| 19970             | 4420 | Feed Lifting Rock Shaft with 134E, 2022        |
|                   |      | and 19967                                      |
| 19971             |      | Feed Lifting Rock Shaft complete, Nos.         |
| 10011             |      | 19812 and 19970                                |
| 19812             | 4421 | Feed Lifting Rock Shaft Crank with             |
| 19812             | 4421 | 346e and 1861                                  |
| 346E              | 4453 | Feed Lifting Rock Shaft Crank Clamp-           |
|                   |      | ing Screw                                      |
| 1861              | 862  | Feed Lifting Rock Shaft Crank Roller and Stud. |
| *0.4              | 000  |                                                |
| 564c              | 898  | Feed Lifting Rock Shaft Screw Center           |

| NO.               | PLATE      | NAME                                  |
|-------------------|------------|---------------------------------------|
| 58384             |            | Feed Lifting Rock Shaft Screw Center  |
| 00002             |            | 564c with 1508J                       |
| 1508J             | 890        | Feed Lifting Rock Shaft Screw Center  |
| 10002             | 000        | Nut                                   |
| 19967             | 861        | Feed Lifting Rock Shaft Wearing Block |
| 2022              | 887        | " " " " " "                           |
| 2022              | 001        | Position Pin                          |
| 134E              | 900        | Feed Lifting Rock Shaft Wearing Block |
| 134E              | 900        | Screw                                 |
| 11075             | 000        | Feed Regulator                        |
| 11375             | 830        | " " Hinge Screw                       |
| 568E              |            | Timge Belew                           |
| 50322 E           |            | " I numo screw                        |
| 58233             | 4490       | ROCK Shart                            |
| 58234             |            | Feed Rock Shaft complete, Nos. 58233  |
|                   |            | and 58235                             |
| 58235             | 4491       | Feed Rock Shaft Crank with 346E       |
| 346E              | 4453       | " " " Clamping Serew                  |
| 564c              | 898        | " " Screw Center                      |
| 58384             |            | " " " " 564c with                     |
|                   |            | 1508j                                 |
| 1508J             | 890        | Feed Rock Shaft Screw Center Nut      |
| 25881             | 894        | Guide (6 in. face)                    |
| 2541              | 902        | " Thumb Screw                         |
| 11380             | 828        | Needle Bar                            |
| *11539            | 856        | " Connecting Link                     |
| 5660              | 898        | " " " Hinge Screw                     |
| 1513 <sub>J</sub> |            |                                       |
| 10100             | 000        | Nut                                   |
| 11383             | 887        | Needle Bar Connecting Stud with two   |
| 1,000             | 00.        | 445F                                  |
| 19981             |            | Needle Bar Connecting Stud 11383 with |
| 10001             |            | 11539                                 |
| 445ı              | 900        | Needle Bar Connecting Stud Set Screw. |
| 2581              |            | " " Screw Bushing                     |
| 19702             | 890        | " Clamp with 680r and 11385           |
| *11385            | 890        | " " Gib                               |
| 680               |            | " " Thumb Screw                       |
|                   | - 802      |                                       |
| 58253             |            | Oil Cup                               |
| 11917             | 825        | Cover                                 |
| 9084              | 889        | mige i ii                             |
| 2205              | 887        | Laten opring                          |
| 2071              |            | Derew                                 |
| 8953              |            | " on Way Strippor (falt)              |
|                   | 874        | " or Wax Stripper (felt)              |
| 11918             | 874<br>888 | " " " Washer (steel) for              |
|                   | 888        | " " " Washer (steel) for 11917        |
| 11918<br>8482     | -          | " " " Washer (steel) for              |