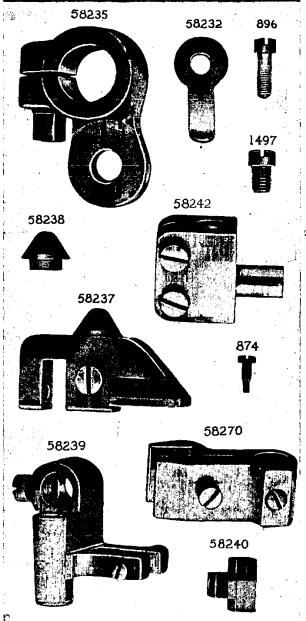

| NO. P             | LATE | NAME                                           |
|-------------------|------|------------------------------------------------|
| 50348E            | 9619 | Arm Screw                                      |
| 11353             | 825  | " Shaft                                        |
| 11354             | 830  | " " Bushing                                    |
| 437c              | 899  | " " Set Screw                                  |
| 11913             | 825  | " Side Cover                                   |
| 65 D              | 899  | " " Hinge Screw                                |
| 8708              | 827  | " Spool Pin                                    |
| 11241             | 858  | " " Washer (cloth)                             |
| 11358             | 896  | Balance Wheel (two speed) with two 354c        |
| 354c              | 899  | " Set Screw                                    |
| *11359            |      | Bed                                            |
| 24131             | 9608 | " Oil Tube with 52045, for oiling Feed         |
|                   | 0000 | Rock Shaft (back) Bearing                      |
| 58549             | 9608 | Bed Oil Tube with 52045, for oiling Feed       |
| 00010             | 9000 | Lifting and Feed Rock Shaft (front)            |
|                   |      | Bearings                                       |
| 52045             | 9608 | Bed Oil Tube Packing (felt)                    |
| 11363             | 825  | Crank Connecting Rod                           |
| 565c              | 898  | " " Hinge Screw                                |
|                   |      | " " " Nut                                      |
| 1513 <sub>J</sub> | 890  |                                                |
| 11365             | 828  | Feed Bar                                       |
| 307c              | 898  | Screw Center                                   |
| 56814             |      | 507C WICH 1916J.                               |
| 1513j             | 890  | Nut                                            |
| 11367             | 830  | " Cam with two 445c                            |
| 445c              | 900  | " Set Screw                                    |
| 11368             | 830  | " Connecting Link                              |
| 565c              | 898  | " " Hinge Screw                                |
| 1513j             | 890  | " " " " Nut                                    |
| 11369             | 4416 | " Dog, 14 teeth (10 teeth to the inch)         |
|                   |      | for 11433 and 58241                            |
| 166E              | 899  | Feed Dog Screw                                 |
| 11370             | 825  | " Forked Connection                            |
| 565c              | 898  | " " Hinge Screw                                |
| 1513 <sub>J</sub> | 890  | " " " " Nut                                    |
| 19970             | 4420 | Feed Lifting Rock Shaft with 134E, 2022        |
|                   |      | and 19967                                      |
| 19971             |      | Feed Lifting Rock Shaft complete, Nos.         |
| 10011             |      | 19812 and 19970                                |
| 19812             | 4421 | Feed Lifting Rock Shaft Crank with             |
| 19812             | 4421 | 346e and 1861                                  |
| 346E              | 4453 | Feed Lifting Rock Shaft Crank Clamp-           |
|                   |      | ing Screw                                      |
| 1861              | 862  | Feed Lifting Rock Shaft Crank Roller and Stud. |
| *0.4              | 000  |                                                |
| 564c              | 898  | Feed Lifting Rock Shaft Screw Center           |

| NO.               | PLATE      | NAME                                  |
|-------------------|------------|---------------------------------------|
| 58384             |            | Feed Lifting Rock Shaft Screw Center  |
| 00002             |            | 564c with 1508J                       |
| 1508J             | 890        | Feed Lifting Rock Shaft Screw Center  |
| 10002             | 000        | Nut                                   |
| 19967             | 861        | Feed Lifting Rock Shaft Wearing Block |
| 2022              | 887        | " " " " " "                           |
| 2022              | 001        | Position Pin                          |
| 134E              | 900        | Feed Lifting Rock Shaft Wearing Block |
| 134E              | 900        | Screw                                 |
| 11075             | 000        | Feed Regulator                        |
| 11375             | 830        | " " Hinge Screw                       |
| 568E              |            | Timge Belew                           |
| 50322 E           |            | " I numo screw                        |
| 58233             | 4490       | ROCK Shart                            |
| 58234             |            | Feed Rock Shaft complete, Nos. 58233  |
|                   |            | and 58235                             |
| 58235             | 4491       | Feed Rock Shaft Crank with 346E       |
| 346E              | 4453       | " " " Clamping Serew                  |
| 564c              | 898        | " " Screw Center                      |
| 58384             |            | " " " " 564c with                     |
|                   |            | 1508j                                 |
| 1508J             | 890        | Feed Rock Shaft Screw Center Nut      |
| 25881             | 894        | Guide (6 in. face)                    |
| 2541              | 902        | " Thumb Screw                         |
| 11380             | 828        | Needle Bar                            |
| *11539            | 856        | " Connecting Link                     |
| 5660              | 898        | " " " Hinge Screw                     |
| 1513 <sub>J</sub> |            |                                       |
| 10100             | 000        | Nut                                   |
| 11383             | 887        | Needle Bar Connecting Stud with two   |
| 1,000             | 00.        | 445F                                  |
| 19981             |            | Needle Bar Connecting Stud 11383 with |
| 10001             |            | 11539                                 |
| 445ı              | 900        | Needle Bar Connecting Stud Set Screw. |
| 2581              |            | " " Screw Bushing                     |
| 19702             | 890        | " Clamp with 680r and 11385           |
| *11385            | 890        | " " Gib                               |
| 680               |            | " " Thumb Screw                       |
|                   | - 802      |                                       |
| 58253             |            | Oil Cup                               |
| 11917             | 825        | Cover                                 |
| 9084              | 889        | mige i ii                             |
| 2205              | 887        | Laten opring                          |
| 2071              |            | Derew                                 |
| 8953              |            | " on Way Strippor (falt)              |
|                   | 874        | " or Wax Stripper (felt)              |
| 11918             | 874<br>888 | " " " Washer (steel) for              |
|                   | 888        | " " " Washer (steel) for 11917        |
| 11918<br>8482     | -          | " " " Washer (steel) for              |