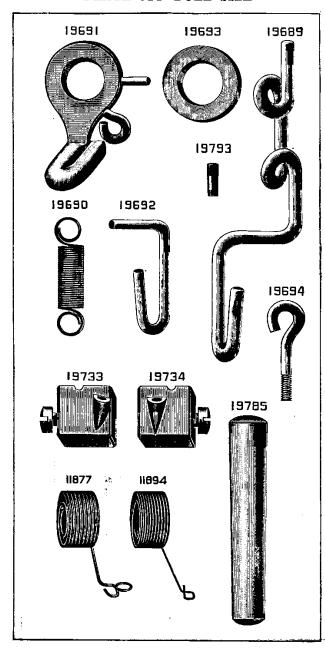

| NO. P             | LATE | NAME                                           |
|-------------------|------|------------------------------------------------|
| 50348E            | 9619 | Arm Screw                                      |
| 11353             | 825  | " Shaft                                        |
| 11354             | 830  | " " Bushing                                    |
| 437c              | 899  | " " Set Screw                                  |
| 11913             | 825  | " Side Cover                                   |
| 65 D              | 899  | " " Hinge Screw                                |
| 8708              | 827  | " Spool Pin                                    |
| 11241             | 858  | " " Washer (cloth)                             |
| 11358             | 896  | Balance Wheel (two speed) with two 354c        |
| 354c              | 899  | " Set Screw                                    |
| *11359            |      | Bed                                            |
| 24131             | 9608 | " Oil Tube with 52045, for oiling Feed         |
|                   | 0000 | Rock Shaft (back) Bearing                      |
| 58549             | 9608 | Bed Oil Tube with 52045, for oiling Feed       |
| 00010             | 9000 | Lifting and Feed Rock Shaft (front)            |
|                   |      | Bearings                                       |
| 52045             | 9608 | Bed Oil Tube Packing (felt)                    |
| 11363             | 825  | Crank Connecting Rod                           |
| 565c              | 898  | " " Hinge Screw                                |
|                   |      | " " " Nut                                      |
| 1513 <sub>J</sub> | 890  |                                                |
| 11365             | 828  | Feed Bar                                       |
| 307c              | 898  | Screw Center                                   |
| 56814             |      | 507C WICH 1916J.                               |
| 1513j             | 890  | Nut                                            |
| 11367             | 830  | " Cam with two 445c                            |
| 445c              | 900  | " Set Screw                                    |
| 11368             | 830  | " Connecting Link                              |
| 565c              | 898  | " " Hinge Screw                                |
| 1513j             | 890  | " " " " Nut                                    |
| 11369             | 4416 | " Dog, 14 teeth (10 teeth to the inch)         |
|                   |      | for 11433 and 58241                            |
| 166E              | 899  | Feed Dog Screw                                 |
| 11370             | 825  | " Forked Connection                            |
| 565c              | 898  | " " Hinge Screw                                |
| 1513 <sub>J</sub> | 890  | " " " " Nut                                    |
| 19970             | 4420 | Feed Lifting Rock Shaft with 134E, 2022        |
|                   |      | and 19967                                      |
| 19971             |      | Feed Lifting Rock Shaft complete, Nos.         |
| 10011             |      | 19812 and 19970                                |
| 19812             | 4421 | Feed Lifting Rock Shaft Crank with             |
| 19812             | 4421 | 346e and 1861                                  |
| 346E              | 4453 | Feed Lifting Rock Shaft Crank Clamp-           |
|                   |      | ing Screw                                      |
| 1861              | 862  | Feed Lifting Rock Shaft Crank Roller and Stud. |
| *0.4              | 000  |                                                |
| 564c              | 898  | Feed Lifting Rock Shaft Screw Center           |

| NO.               | PLATE      | NAME                                  |
|-------------------|------------|---------------------------------------|
| 58384             |            | Feed Lifting Rock Shaft Screw Center  |
| 00002             |            | 564c with 1508J                       |
| 1508J             | 890        | Feed Lifting Rock Shaft Screw Center  |
| 10002             | 000        | Nut                                   |
| 19967             | 861        | Feed Lifting Rock Shaft Wearing Block |
| 2022              | 887        | " " " " " "                           |
| 2022              | 001        | Position Pin                          |
| 134E              | 900        | Feed Lifting Rock Shaft Wearing Block |
| 134E              | 900        | Screw                                 |
| 11075             | 000        | Feed Regulator                        |
| 11375             | 830        | " " Hinge Screw                       |
| 568E              |            | Timge Belew                           |
| 50322 E           |            | " I numo screw                        |
| 58233             | 4490       | ROCK Shart                            |
| 58234             |            | Feed Rock Shaft complete, Nos. 58233  |
|                   |            | and 58235                             |
| 58235             | 4491       | Feed Rock Shaft Crank with 346E       |
| 346E              | 4453       | " " " Clamping Serew                  |
| 564c              | 898        | " " Screw Center                      |
| 58384             |            | " " " " 564c with                     |
|                   |            | 1508j                                 |
| 1508J             | 890        | Feed Rock Shaft Screw Center Nut      |
| 25881             | 894        | Guide (6 in. face)                    |
| 2541              | 902        | " Thumb Screw                         |
| 11380             | 828        | Needle Bar                            |
| *11539            | 856        | " Connecting Link                     |
| 5660              | 898        | " " " Hinge Screw                     |
| 1513 <sub>J</sub> |            |                                       |
| 10100             | 000        | Nut                                   |
| 11383             | 887        | Needle Bar Connecting Stud with two   |
| 1,000             | 00.        | 445F                                  |
| 19981             |            | Needle Bar Connecting Stud 11383 with |
| 10001             |            | 11539                                 |
| 445ı              | 900        | Needle Bar Connecting Stud Set Screw. |
| 2581              |            | " " Screw Bushing                     |
| 19702             | 890        | " Clamp with 680r and 11385           |
| *11385            | 890        | " " Gib                               |
| 680               |            | " " Thumb Screw                       |
|                   | - 802      |                                       |
| 58253             |            | Oil Cup                               |
| 11917             | 825        | Cover                                 |
| 9084              | 889        | mige i ii                             |
| 2205              | 887        | Laten opring                          |
| 2071              |            | Derew                                 |
| 8953              |            | " on Way Strippor (falt)              |
|                   | 874        | " or Wax Stripper (felt)              |
| 11918             | 874<br>888 | " " " Washer (steel) for              |
|                   | 888        | " " " Washer (steel) for 11917        |
| 11918<br>8482     | -          | " " " Washer (steel) for              |