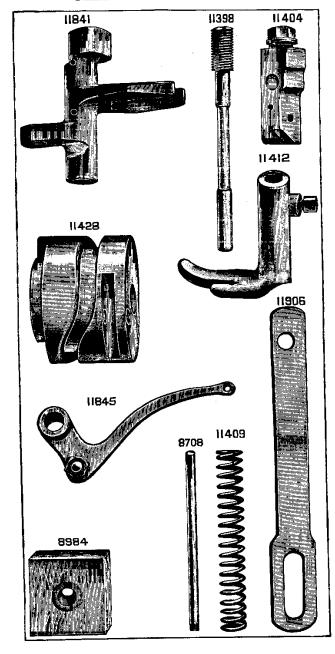

6, 7-40, 7-42, 7-44 to 7-47, 7-53 and 7-55 Machines |
| 127848 | 9608  | Oscillating Rock Shaft Oil Tube Oil Cup for 58570                                                                                                                                               |
| 150208 | 9629  | Driving Attachment Pitman Rod (lower) Spring for 27640, obsolete                                                                                                                                |

Genuine Singer Needles should be used in Singer Machines. These Needles and their Containers are marked with the Company's Trade Mark "SIMANCO." 1

Needles in Containers marked
"For Singer Machines"
are not Singer made needles.

# PLATE 825-ONE-FOURTH SIZE



## PLATE 826-ONE-FOURTH SIZE



# PLATE 827—ONE-HALF SIZE



#### PLATE 828-ONE-HALF SIZE



8658---20

## PLATE 829—ONE-HALF SIZE



# PLATE 830—ONE-HALF SIZE



# PLATE 831-ONE-HALF SIZE



## PLATE 832—ONE-HALF SIZE







# PLATE 835—FULL SIZE



# PLATE 836—FULL SIZE



## PLATE 837—FULL SIZE



#### PLATE 838-ONE-FOURTH SIZE



## PLATE 839—ONE-HALF SIZE



# PLATE 840-ONE-FOURTH SIZE



#### PLATE 841—ONE-HALF SIZE



## PLATE 842-ONE-HALF SIZE



# PLATE 843-ONE-HALF SIZE



# PLATE 844—FULL SIZE



8658—21

#### PLATE 845-ONE-HALF SIZE



#### PLATE 846-ONE-HALF SIZE



•

## PLATE 847-ONE-HALF SIZE



## PLATE 848-ONE-HALF SIZE



# PLATE 849—FULL SIZE



## PLATE 850-ONE-HALF SIZE



. - (





## PLATE 853—FULL SIZE



#### PLATE 854-ONE-FOURTH SIZE



## PLATE 855-ONE-FOURTH SIZE



# PLATE 856-ONE-HALF SIZE



# PLATE 857-ONE-HALF SI