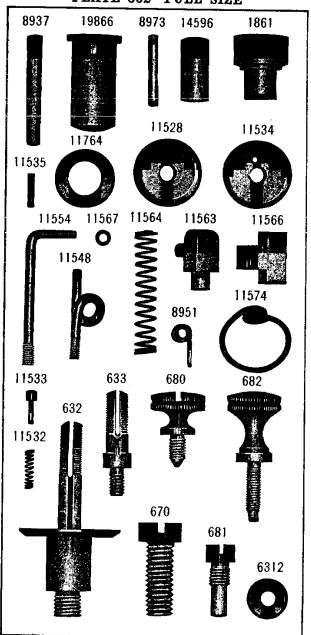

| NO. P             | LATE | NAME                                           |
|-------------------|------|------------------------------------------------|
| 50348E            | 9619 | Arm Screw                                      |
| 11353             | 825  | " Shaft                                        |
| 11354             | 830  | " " Bushing                                    |
| 437c              | 899  | " " Set Screw                                  |
| 11913             | 825  | " Side Cover                                   |
| 65 D              | 899  | " " Hinge Screw                                |
| 8708              | 827  | " Spool Pin                                    |
| 11241             | 858  | " " Washer (cloth)                             |
| 11358             | 896  | Balance Wheel (two speed) with two 354c        |
| 354c              | 899  | " Set Screw                                    |
| *11359            |      | Bed                                            |
| 24131             | 9608 | " Oil Tube with 52045, for oiling Feed         |
|                   | 0000 | Rock Shaft (back) Bearing                      |
| 58549             | 9608 | Bed Oil Tube with 52045, for oiling Feed       |
| 00010             | 9000 | Lifting and Feed Rock Shaft (front)            |
|                   |      | Bearings                                       |
| 52045             | 9608 | Bed Oil Tube Packing (felt)                    |
| 11363             | 825  | Crank Connecting Rod                           |
| 565c              | 898  | " " Hinge Screw                                |
|                   |      | " " " Nut                                      |
| 1513 <sub>J</sub> | 890  |                                                |
| 11365             | 828  | Feed Bar                                       |
| 307c              | 898  | Screw Center                                   |
| 56814             |      | 507C WICH 1916J.                               |
| 1513j             | 890  | Nut                                            |
| 11367             | 830  | " Cam with two 445c                            |
| 445c              | 900  | " Set Screw                                    |
| 11368             | 830  | " Connecting Link                              |
| 565c              | 898  | " " Hinge Screw                                |
| 1513j             | 890  | " " " " Nut                                    |
| 11369             | 4416 | " Dog, 14 teeth (10 teeth to the inch)         |
|                   |      | for 11433 and 58241                            |
| 166E              | 899  | Feed Dog Screw                                 |
| 11370             | 825  | " Forked Connection                            |
| 565c              | 898  | " " Hinge Screw                                |
| 1513 <sub>J</sub> | 890  | " " " " Nut                                    |
| 19970             | 4420 | Feed Lifting Rock Shaft with 134E, 2022        |
|                   |      | and 19967                                      |
| 19971             |      | Feed Lifting Rock Shaft complete, Nos.         |
| 10011             |      | 19812 and 19970                                |
| 19812             | 4421 | Feed Lifting Rock Shaft Crank with             |
| 19812             | 4421 | 346e and 1861                                  |
| 346E              | 4453 | Feed Lifting Rock Shaft Crank Clamp-           |
|                   |      | ing Screw                                      |
| 1861              | 862  | Feed Lifting Rock Shaft Crank Roller and Stud. |
| *0.4              | 000  |                                                |
| 564c              | 898  | Feed Lifting Rock Shaft Screw Center           |

| NO.               | PLATE      | NAME                                  |
|-------------------|------------|---------------------------------------|
| 58384             |            | Feed Lifting Rock Shaft Screw Center  |
| 00002             |            | 564c with 1508J                       |
| 1508J             | 890        | Feed Lifting Rock Shaft Screw Center  |
| 10002             | 000        | Nut                                   |
| 19967             | 861        | Feed Lifting Rock Shaft Wearing Block |
| 2022              | 887        | " " " " " "                           |
| 2022              | 001        | Position Pin                          |
| 134E              | 900        | Feed Lifting Rock Shaft Wearing Block |
| 134E              | 900        | Screw                                 |
| 11075             | 000        | Feed Regulator                        |
| 11375             | 830        | " " Hinge Screw                       |
| 568E              |            | Timge Belew                           |
| 50322 E           |            | " I numo screw                        |
| 58233             | 4490       | ROCK Shart                            |
| 58234             |            | Feed Rock Shaft complete, Nos. 58233  |
|                   |            | and 58235                             |
| 58235             | 4491       | Feed Rock Shaft Crank with 346E       |
| 346E              | 4453       | " " " Clamping Serew                  |
| 564c              | 898        | " " Screw Center                      |
| 58384             |            | " " " " 564c with                     |
|                   |            | 1508j                                 |
| 1508J             | 890        | Feed Rock Shaft Screw Center Nut      |
| 25881             | 894        | Guide (6 in. face)                    |
| 2541              | 902        | " Thumb Screw                         |
| 11380             | 828        | Needle Bar                            |
| *11539            | 856        | " Connecting Link                     |
| 5660              | 898        | " " " Hinge Screw                     |
| 1513 <sub>J</sub> |            |                                       |
| 10100             | 000        | Nut                                   |
| 11383             | 887        | Needle Bar Connecting Stud with two   |
| 1,000             | 00.        | 445F                                  |
| 19981             |            | Needle Bar Connecting Stud 11383 with |
| 10001             |            | 11539                                 |
| 445ı              | 900        | Needle Bar Connecting Stud Set Screw. |
| 2581              |            | " " Screw Bushing                     |
| 19702             | 890        | " Clamp with 680r and 11385           |
| *11385            | 890        | " " Gib                               |
| 680               |            | " " Thumb Screw                       |
|                   | - 802      |                                       |
| 58253             |            | Oil Cup                               |
| 11917             | 825        | Cover                                 |
| 9084              | 889        | mige i ii                             |
| 2205              | 887        | Laten opring                          |
| 2071              |            | Derew                                 |
| 8953              |            | " on Way Strippor (falt)              |
|                   | 874        | " or Wax Stripper (felt)              |
| 11918             | 874<br>888 | " " " Washer (steel) for              |
|                   | 888        | " " " Washer (steel) for 11917        |
| 11918<br>8482     | -          | " " " Washer (steel) for              |