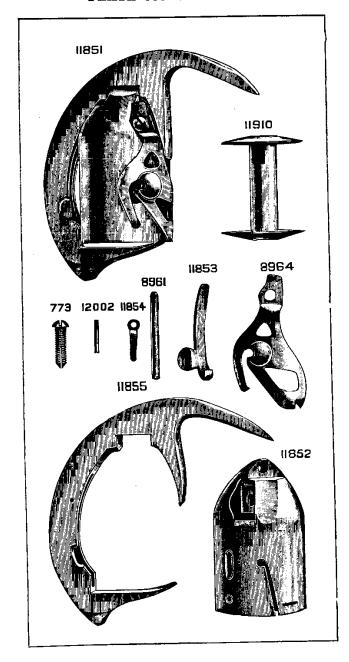

## **MACHINE No. 7-1**

FOR PLAIN STITCHING, CARRIAGE TRIMMINGS, CUSHIONS. SAILS, TENTS, ETC. STITCH 3/2 IN. TO 1/2 IN. LONG. DROP FEED. FOR FOOT POWER STAND.

| NO.    | PLATE | NAME                                  |
|--------|-------|---------------------------------------|
| *19959 |       | Arm with 15404 and two 15405          |
| 8702   | 887   | " Dowel Pin                           |
| 127848 | 9608  | " Oil Cup, for oiling Arm Shaft Front |
|        |       | and Back Bearings                     |
| 58564  | 9608  | Arm Oil Tube, for oiling Arm Shaft    |
|        |       | Intermediate Bearing                  |

| NO. P             | LATE | NAME                                           |
|-------------------|------|------------------------------------------------|
| 50348E            | 9619 | Arm Screw                                      |
| 11353             | 825  | " Shaft                                        |
| 11354             | 830  | " " Bushing                                    |
| 437c              | 899  | " " Set Screw                                  |
| 11913             | 825  | " Side Cover                                   |
| 65 D              | 899  | " " Hinge Screw                                |
| 8708              | 827  | " Spool Pin                                    |
| 11241             | 858  | " " Washer (cloth)                             |
| 11358             | 896  | Balance Wheel (two speed) with two 354c        |
| 354c              | 899  | " Set Screw                                    |
| *11359            |      | Bed                                            |
| 24131             | 9608 | " Oil Tube with 52045, for oiling Feed         |
|                   | 0000 | Rock Shaft (back) Bearing                      |
| 58549             | 9608 | Bed Oil Tube with 52045, for oiling Feed       |
| 00010             | 9000 | Lifting and Feed Rock Shaft (front)            |
|                   |      | Bearings                                       |
| 52045             | 9608 | Bed Oil Tube Packing (felt)                    |
| 11363             | 825  | Crank Connecting Rod                           |
| 565c              | 898  | " " Hinge Screw                                |
|                   |      | " " " Nut                                      |
| 1513 <sub>J</sub> | 890  |                                                |
| 11365             | 828  | Feed Bar                                       |
| 307c              | 898  | Screw Center                                   |
| 56814             |      | 507C WICH 1916J.                               |
| 1513j             | 890  | Nut                                            |
| 11367             | 830  | " Cam with two 445c                            |
| 445c              | 900  | " Set Screw                                    |
| 11368             | 830  | " Connecting Link                              |
| 565c              | 898  | " " Hinge Screw                                |
| 1513j             | 890  | " " " " Nut                                    |
| 11369             | 4416 | " Dog, 14 teeth (10 teeth to the inch)         |
|                   |      | for 11433 and 58241                            |
| 166E              | 899  | Feed Dog Screw                                 |
| 11370             | 825  | " Forked Connection                            |
| 565c              | 898  | " " Hinge Screw                                |
| 1513 <sub>J</sub> | 890  | " " " " Nut                                    |
| 19970             | 4420 | Feed Lifting Rock Shaft with 134E, 2022        |
|                   |      | and 19967                                      |
| 19971             |      | Feed Lifting Rock Shaft complete, Nos.         |
| 10011             |      | 19812 and 19970                                |
| 19812             | 4421 | Feed Lifting Rock Shaft Crank with             |
| 19812             | 4421 | 346e and 1861                                  |
| 346E              | 4453 | Feed Lifting Rock Shaft Crank Clamp-           |
|                   |      | ing Screw                                      |
| 1861              | 862  | Feed Lifting Rock Shaft Crank Roller and Stud. |
| *0.4              | 000  |                                                |
| 564c              | 898  | Feed Lifting Rock Shaft Screw Center           |

| NO.               | PLATE      | NAME                                  |
|-------------------|------------|---------------------------------------|
| 58384             |            | Feed Lifting Rock Shaft Screw Center  |
| 00002             |            | 564c with 1508J                       |
| 1508J             | 890        | Feed Lifting Rock Shaft Screw Center  |
| 10002             | 000        | Nut                                   |
| 19967             | 861        | Feed Lifting Rock Shaft Wearing Block |
| 2022              | 887        | " " " " " "                           |
| 2022              | 001        | Position Pin                          |
| 134E              | 900        | Feed Lifting Rock Shaft Wearing Block |
| 134E              | 900        | Screw                                 |
| 11075             | 000        | Feed Regulator                        |
| 11375             | 830        | " " Hinge Screw                       |
| 568E              |            | Timge Belew                           |
| 50322 E           |            | " I numo screw                        |
| 58233             | 4490       | ROCK Shart                            |
| 58234             |            | Feed Rock Shaft complete, Nos. 58233  |
|                   |            | and 58235                             |
| 58235             | 4491       | Feed Rock Shaft Crank with 346E       |
| 346E              | 4453       | " " " Clamping Serew                  |
| 564c              | 898        | " " Screw Center                      |
| 58384             |            | " " " " 564c with                     |
|                   |            | 1508j                                 |
| 1508J             | 890        | Feed Rock Shaft Screw Center Nut      |
| 25881             | 894        | Guide (6 in. face)                    |
| 2541              | 902        | " Thumb Screw                         |
| 11380             | 828        | Needle Bar                            |
| *11539            | 856        | " Connecting Link                     |
| 5660              | 898        | " " " Hinge Screw                     |
| 1513 <sub>J</sub> |            |                                       |
| 10100             | 000        | Nut                                   |
| 11383             | 887        | Needle Bar Connecting Stud with two   |
| 1,000             | 00.        | 445F                                  |
| 19981             |            | Needle Bar Connecting Stud 11383 with |
| 10001             |            | 11539                                 |
| 445ı              | 900        | Needle Bar Connecting Stud Set Screw. |
| 2581              |            | " " Screw Bushing                     |
| 19702             | 890        | " Clamp with 680r and 11385           |
| *11385            | 890        | " " Gib                               |
| 680               |            | " " Thumb Screw                       |
|                   | - 802      |                                       |
| 58253             |            | Oil Cup                               |
| 11917             | 825        | Cover                                 |
| 9084              | 889        | mige i ii                             |
| 2205              | 887        | Laten opring                          |
| 2071              |            | Derew                                 |
| 8953              |            | " on Way Strippor (falt)              |
|                   | 874        | " or Wax Stripper (felt)              |
| 11918             | 874<br>888 | " " " Washer (steel) for              |
|                   | 888        | " " " Washer (steel) for 11917        |
| 11918<br>8482     | -          | " " " Washer (steel) for              |