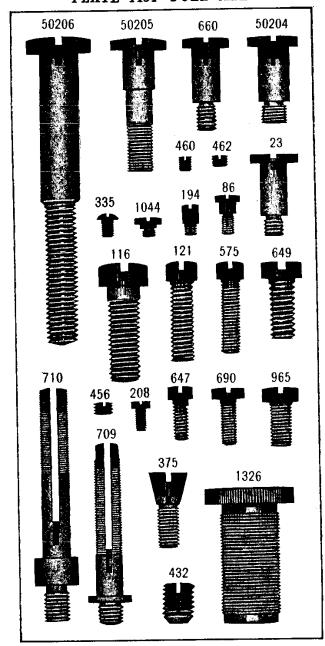

These letters MUST BE USED when they appear in the list; and AFTER the number as in the list.

In this series:

1 to 1500 and 50001 to 51500 are Screw Numbers 1501 to 1800 and 51501 to 51800 are Nut Numbers

1801 to 2000 and 51801 to 52000 are Roller Numbers

2001 to 50000 and 52001 and upward are numbers of

Machine Parts

The figures in the second column refer only to the plates, illustrating the parts, and are NOT TO BE USED in ordering.

Parts marked with an asterisk (\*) are furnished only when repairs are made at factory.

When ordering parts which differ as to Gauge (the distance between seams) the Gauge, as well as the Number must be given on order.