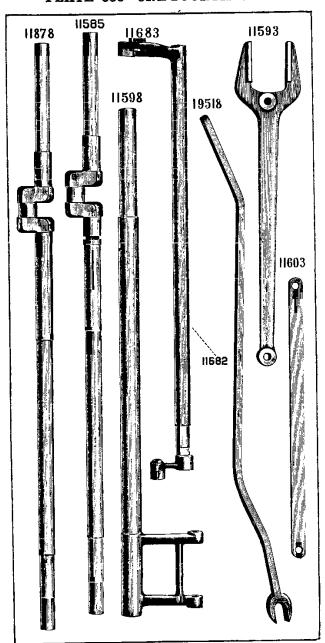

| NO. P             | LATE | NAME                                           |
|-------------------|------|------------------------------------------------|
| 50348E            | 9619 | Arm Screw                                      |
| 11353             | 825  | " Shaft                                        |
| 11354             | 830  | " " Bushing                                    |
| 437c              | 899  | " " Set Screw                                  |
| 11913             | 825  | " Side Cover                                   |
| 65 D              | 899  | " " Hinge Screw                                |
| 8708              | 827  | " Spool Pin                                    |
| 11241             | 858  | " " Washer (cloth)                             |
| 11358             | 896  | Balance Wheel (two speed) with two 354c        |
| 354c              | 899  | " Set Screw                                    |
| *11359            |      | Bed                                            |
| 24131             | 9608 | " Oil Tube with 52045, for oiling Feed         |
|                   | 0000 | Rock Shaft (back) Bearing                      |
| 58549             | 9608 | Bed Oil Tube with 52045, for oiling Feed       |
| 00010             | 9000 | Lifting and Feed Rock Shaft (front)            |
|                   |      | Bearings                                       |
| 52045             | 9608 | Bed Oil Tube Packing (felt)                    |
| 11363             | 825  | Crank Connecting Rod                           |
| 565c              | 898  | " " Hinge Screw                                |
|                   |      | " " " Nut                                      |
| 1513 <sub>J</sub> | 890  |                                                |
| 11365             | 828  | Feed Bar                                       |
| 307c              | 898  | Screw Center                                   |
| 56814             |      | 507C WICH 1916J.                               |
| 1513j             | 890  | Nut                                            |
| 11367             | 830  | " Cam with two 445c                            |
| 445c              | 900  | " Set Screw                                    |
| 11368             | 830  | " Connecting Link                              |
| 565c              | 898  | " " Hinge Screw                                |
| 1513j             | 890  | " " " " Nut                                    |
| 11369             | 4416 | " Dog, 14 teeth (10 teeth to the inch)         |
|                   |      | for 11433 and 58241                            |
| 166E              | 899  | Feed Dog Screw                                 |
| 11370             | 825  | " Forked Connection                            |
| 565c              | 898  | " " Hinge Screw                                |
| 1513 <sub>J</sub> | 890  | " " " " Nut                                    |
| 19970             | 4420 | Feed Lifting Rock Shaft with 134E, 2022        |
|                   |      | and 19967                                      |
| 19971             |      | Feed Lifting Rock Shaft complete, Nos.         |
| 10011             |      | 19812 and 19970                                |
| 19812             | 4421 | Feed Lifting Rock Shaft Crank with             |
| 19812             | 4421 | 346e and 1861                                  |
| 346E              | 4453 | Feed Lifting Rock Shaft Crank Clamp-           |
|                   |      | ing Screw                                      |
| 1861              | 862  | Feed Lifting Rock Shaft Crank Roller and Stud. |
| *0.4              | 000  |                                                |
| 564c              | 898  | Feed Lifting Rock Shaft Screw Center           |

| NO.               | PLATE      | NAME                                  |
|-------------------|------------|---------------------------------------|
| 58384             |            | Feed Lifting Rock Shaft Screw Center  |
| 00002             |            | 564c with 1508J                       |
| 1508J             | 890        | Feed Lifting Rock Shaft Screw Center  |
| 10002             | 000        | Nut                                   |
| 19967             | 861        | Feed Lifting Rock Shaft Wearing Block |
| 2022              | 887        | " " " " " "                           |
| 2022              | 001        | Position Pin                          |
| 134E              | 900        | Feed Lifting Rock Shaft Wearing Block |
| 134E              | 900        | Screw                                 |
| 11075             | 000        | Feed Regulator                        |
| 11375             | 830        | " " Hinge Screw                       |
| 568E              |            | Timge Belew                           |
| 50322 E           |            | " I numo screw                        |
| 58233             | 4490       | ROCK Shart                            |
| 58234             |            | Feed Rock Shaft complete, Nos. 58233  |
|                   |            | and 58235                             |
| 58235             | 4491       | Feed Rock Shaft Crank with 346E       |
| 346E              | 4453       | " " " Clamping Serew                  |
| 564c              | 898        | " " Screw Center                      |
| 58384             |            | " " " " 564c with                     |
|                   |            | 1508j                                 |
| 1508J             | 890        | Feed Rock Shaft Screw Center Nut      |
| 25881             | 894        | Guide (6 in. face)                    |
| 2541              | 902        | " Thumb Screw                         |
| 11380             | 828        | Needle Bar                            |
| *11539            | 856        | " Connecting Link                     |
| 5660              | 898        | " " " Hinge Screw                     |
| 1513 <sub>J</sub> |            |                                       |
| 10100             | 000        | Nut                                   |
| 11383             | 887        | Needle Bar Connecting Stud with two   |
| 1,000             | 00.        | 445F                                  |
| 19981             |            | Needle Bar Connecting Stud 11383 with |
| 10001             |            | 11539                                 |
| 445ı              | 900        | Needle Bar Connecting Stud Set Screw. |
| 2581              |            | " " Screw Bushing                     |
| 19702             | 890        | " Clamp with 680r and 11385           |
| *11385            | 890        | " " Gib                               |
| 680               |            | " " Thumb Screw                       |
|                   | - 802      |                                       |
| 58253             |            | Oil Cup                               |
| 11917             | 825        | Cover                                 |
| 9084              | 889        | mige i ii                             |
| 2205              | 887        | Laten opring                          |
| 2071              |            | Derew                                 |
| 8953              |            | " on Way Strippor (falt)              |
|                   | 874        | " or Wax Stripper (felt)              |
| 11918             | 874<br>888 | " " " Washer (steel) for              |
|                   | 888        | " " " Washer (steel) for 11917        |
| 11918<br>8482     | -          | " " " Washer (steel) for              |