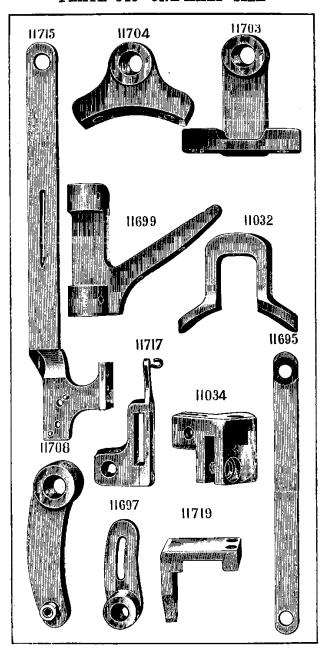

| NO. P             | LATE | NAME                                           |
|-------------------|------|------------------------------------------------|
| 50348E            | 9619 | Arm Screw                                      |
| 11353             | 825  | " Shaft                                        |
| 11354             | 830  | " " Bushing                                    |
| 437c              | 899  | " " Set Screw                                  |
| 11913             | 825  | " Side Cover                                   |
| 65 D              | 899  | " " Hinge Screw                                |
| 8708              | 827  | " Spool Pin                                    |
| 11241             | 858  | " " Washer (cloth)                             |
| 11358             | 896  | Balance Wheel (two speed) with two 354c        |
| 354c              | 899  | " Set Screw                                    |
| *11359            |      | Bed                                            |
| 24131             | 9608 | " Oil Tube with 52045, for oiling Feed         |
|                   | 0000 | Rock Shaft (back) Bearing                      |
| 58549             | 9608 | Bed Oil Tube with 52045, for oiling Feed       |
| 00010             | 9000 | Lifting and Feed Rock Shaft (front)            |
|                   |      | Bearings                                       |
| 52045             | 9608 | Bed Oil Tube Packing (felt)                    |
| 11363             | 825  | Crank Connecting Rod                           |
| 565c              | 898  | " " Hinge Screw                                |
|                   |      | " " " Nut                                      |
| 1513 <sub>J</sub> | 890  |                                                |
| 11365             | 828  | Feed Bar                                       |
| 307c              | 898  | Screw Center                                   |
| 56814             |      | 507C WICH 1916J.                               |
| 1513j             | 890  | Nut                                            |
| 11367             | 830  | " Cam with two 445c                            |
| 445c              | 900  | " Set Screw                                    |
| 11368             | 830  | " Connecting Link                              |
| 565c              | 898  | " " Hinge Screw                                |
| 1513j             | 890  | " " " " Nut                                    |
| 11369             | 4416 | " Dog, 14 teeth (10 teeth to the inch)         |
|                   |      | for 11433 and 58241                            |
| 166E              | 899  | Feed Dog Screw                                 |
| 11370             | 825  | " Forked Connection                            |
| 565c              | 898  | " " Hinge Screw                                |
| 1513 <sub>J</sub> | 890  | " " " " Nut                                    |
| 19970             | 4420 | Feed Lifting Rock Shaft with 134E, 2022        |
|                   |      | and 19967                                      |
| 19971             |      | Feed Lifting Rock Shaft complete, Nos.         |
| 10011             |      | 19812 and 19970                                |
| 19812             | 4421 | Feed Lifting Rock Shaft Crank with             |
| 19812             | 4421 | 346e and 1861                                  |
| 346E              | 4453 | Feed Lifting Rock Shaft Crank Clamp-           |
|                   |      | ing Screw                                      |
| 1861              | 862  | Feed Lifting Rock Shaft Crank Roller and Stud. |
| *0.4              | 000  |                                                |
| 564c              | 898  | Feed Lifting Rock Shaft Screw Center           |

| NO.               | PLATE      | NAME                                  |
|-------------------|------------|---------------------------------------|
| 58384             |            | Feed Lifting Rock Shaft Screw Center  |
| 00002             |            | 564c with 1508J                       |
| 1508J             | 890        | Feed Lifting Rock Shaft Screw Center  |
| 10002             | 000        | Nut                                   |
| 19967             | 861        | Feed Lifting Rock Shaft Wearing Block |
| 2022              | 887        | " " " " " "                           |
| 2022              | 001        | Position Pin                          |
| 134E              | 900        | Feed Lifting Rock Shaft Wearing Block |
| 134E              | 900        | Screw                                 |
| 11075             | 000        | Feed Regulator                        |
| 11375             | 830        | " " Hinge Screw                       |
| 568E              |            | Timge Belew                           |
| 50322 E           |            | " I numo screw                        |
| 58233             | 4490       | ROCK Shart                            |
| 58234             |            | Feed Rock Shaft complete, Nos. 58233  |
|                   |            | and 58235                             |
| 58235             | 4491       | Feed Rock Shaft Crank with 346E       |
| 346E              | 4453       | " " " Clamping Serew                  |
| 564c              | 898        | " " Screw Center                      |
| 58384             |            | " " " " 564c with                     |
|                   |            | 1508j                                 |
| 1508J             | 890        | Feed Rock Shaft Screw Center Nut      |
| 25881             | 894        | Guide (6 in. face)                    |
| 2541              | 902        | " Thumb Screw                         |
| 11380             | 828        | Needle Bar                            |
| *11539            | 856        | " Connecting Link                     |
| 5660              | 898        | " " " Hinge Screw                     |
| 1513 <sub>J</sub> |            |                                       |
| 10100             | 000        | Nut                                   |
| 11383             | 887        | Needle Bar Connecting Stud with two   |
| 1,000             | 00.        | 445F                                  |
| 19981             |            | Needle Bar Connecting Stud 11383 with |
| 10001             |            | 11539                                 |
| 445ı              | 900        | Needle Bar Connecting Stud Set Screw. |
| 2581              |            | " " Screw Bushing                     |
| 19702             | 890        | " Clamp with 680r and 11385           |
| *11385            | 890        | " " Gib                               |
| 680               |            | " " Thumb Screw                       |
|                   | - 802      |                                       |
| 58253             |            | Oil Cup                               |
| 11917             | 825        | Cover                                 |
| 9084              | 889        | mige i ii                             |
| 2205              | 887        | Laten opring                          |
| 2071              |            | Derew                                 |
| 8953              |            | " on Way Strippor (falt)              |
|                   | 874        | " or Wax Stripper (felt)              |
| 11918             | 874<br>888 | " " " Washer (steel) for              |
|                   | 888        | " " " Washer (steel) for 11917        |
| 11918<br>8482     | -          | " " " Washer (steel) for              |