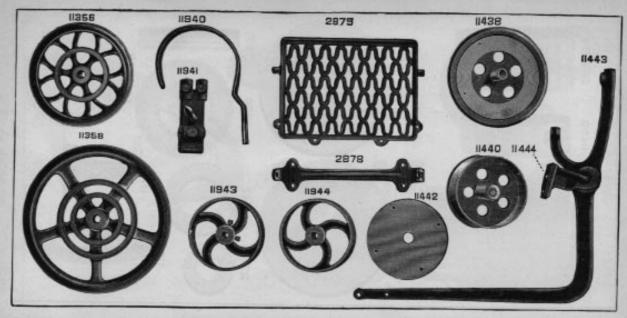

| NO. P             | LATE | NAME                                           |
|-------------------|------|------------------------------------------------|
| 50348E            | 9619 | Arm Screw                                      |
| 11353             | 825  | " Shaft                                        |
| 11354             | 830  | " " Bushing                                    |
| 437c              | 899  | " " Set Screw                                  |
| 11913             | 825  | " Side Cover                                   |
| 65 D              | 899  | " " Hinge Screw                                |
| 8708              | 827  | " Spool Pin                                    |
| 11241             | 858  | " " Washer (cloth)                             |
| 11358             | 896  | Balance Wheel (two speed) with two 354c        |
| 354c              | 899  | " Set Screw                                    |
| *11359            |      | Bed                                            |
| 24131             | 9608 | " Oil Tube with 52045, for oiling Feed         |
|                   | 0000 | Rock Shaft (back) Bearing                      |
| 58549             | 9608 | Bed Oil Tube with 52045, for oiling Feed       |
| 00010             | 9000 | Lifting and Feed Rock Shaft (front)            |
|                   |      | Bearings                                       |
| 52045             | 9608 | Bed Oil Tube Packing (felt)                    |
| 11363             | 825  | Crank Connecting Rod                           |
| 565c              | 898  | " " Hinge Screw                                |
|                   |      | " " " Nut                                      |
| 1513 <sub>J</sub> | 890  |                                                |
| 11365             | 828  | Feed Bar                                       |
| 307c              | 898  | Screw Center                                   |
| 56814             |      | 507C WICH 1916J.                               |
| 1513j             | 890  | Nut                                            |
| 11367             | 830  | " Cam with two 445c                            |
| 445c              | 900  | " Set Screw                                    |
| 11368             | 830  | " Connecting Link                              |
| 565c              | 898  | " " Hinge Screw                                |
| 1513j             | 890  | " " " " Nut                                    |
| 11369             | 4416 | " Dog, 14 teeth (10 teeth to the inch)         |
|                   |      | for 11433 and 58241                            |
| 166E              | 899  | Feed Dog Screw                                 |
| 11370             | 825  | " Forked Connection                            |
| 565c              | 898  | " " Hinge Screw                                |
| 1513 <sub>J</sub> | 890  | " " " " Nut                                    |
| 19970             | 4420 | Feed Lifting Rock Shaft with 134E, 2022        |
|                   |      | and 19967                                      |
| 19971             |      | Feed Lifting Rock Shaft complete, Nos.         |
| 10011             |      | 19812 and 19970                                |
| 19812             | 4421 | Feed Lifting Rock Shaft Crank with             |
| 19812             | 4421 | 346e and 1861                                  |
| 346E              | 4453 | Feed Lifting Rock Shaft Crank Clamp-           |
|                   |      | ing Screw                                      |
| 1861              | 862  | Feed Lifting Rock Shaft Crank Roller and Stud. |
| *0.4              | 000  |                                                |
| 564c              | 898  | Feed Lifting Rock Shaft Screw Center           |

| NO.               | PLATE      | NAME                                  |
|-------------------|------------|---------------------------------------|
| 58384             |            | Feed Lifting Rock Shaft Screw Center  |
| 00002             |            | 564c with 1508J                       |
| 1508J             | 890        | Feed Lifting Rock Shaft Screw Center  |
| 10002             | 000        | Nut                                   |
| 19967             | 861        | Feed Lifting Rock Shaft Wearing Block |
| 2022              | 887        | " " " " " "                           |
| 2022              | 001        | Position Pin                          |
| 134E              | 900        | Feed Lifting Rock Shaft Wearing Block |
| 134E              | 900        | Screw                                 |
| 11075             | 000        | Feed Regulator                        |
| 11375             | 830        | " " Hinge Screw                       |
| 568E              |            | Timge Belew                           |
| 50322 E           |            | " I numo screw                        |
| 58233             | 4490       | ROCK Shart                            |
| 58234             |            | Feed Rock Shaft complete, Nos. 58233  |
|                   |            | and 58235                             |
| 58235             | 4491       | Feed Rock Shaft Crank with 346E       |
| 346E              | 4453       | " " " Clamping Serew                  |
| 564c              | 898        | " " Screw Center                      |
| 58384             |            | " " " " 564c with                     |
|                   |            | 1508j                                 |
| 1508J             | 890        | Feed Rock Shaft Screw Center Nut      |
| 25881             | 894        | Guide (6 in. face)                    |
| 2541              | 902        | " Thumb Screw                         |
| 11380             | 828        | Needle Bar                            |
| *11539            | 856        | " Connecting Link                     |
| 5660              | 898        | " " " Hinge Screw                     |
| 1513 <sub>J</sub> |            |                                       |
| 10100             | 000        | Nut                                   |
| 11383             | 887        | Needle Bar Connecting Stud with two   |
| 1,000             | 00.        | 445F                                  |
| 19981             |            | Needle Bar Connecting Stud 11383 with |
| 10001             |            | 11539                                 |
| 445ı              | 900        | Needle Bar Connecting Stud Set Screw. |
| 2581              |            | " " Screw Bushing                     |
| 19702             | 890        | " Clamp with 680r and 11385           |
| *11385            | 890        | " " Gib                               |
| 680               |            | " " Thumb Screw                       |
|                   | - 802      |                                       |
| 58253             |            | Oil Cup                               |
| 11917             | 825        | Cover                                 |
| 9084              | 889        | mige i ii                             |
| 2205              | 887        | Laten opring                          |
| 2071              |            | Derew                                 |
| 8953              |            | " on Way Strippor (falt)              |
|                   | 874        | " or Wax Stripper (felt)              |
| 11918             | 874<br>888 | " " " Washer (steel) for              |
|                   | 888        | " " " Washer (steel) for 11917        |
| 11918<br>8482     | -          | " " " Washer (steel) for              |