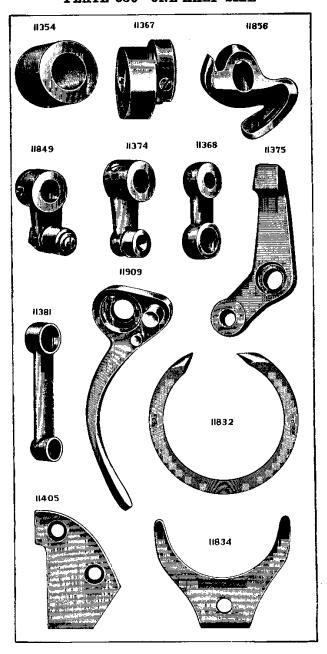

| NO. P             | LATE | NAME                                           |
|-------------------|------|------------------------------------------------|
| 50348E            | 9619 | Arm Screw                                      |
| 11353             | 825  | " Shaft                                        |
| 11354             | 830  | " " Bushing                                    |
| 437c              | 899  | " " Set Screw                                  |
| 11913             | 825  | " Side Cover                                   |
| 65 D              | 899  | " " Hinge Screw                                |
| 8708              | 827  | " Spool Pin                                    |
| 11241             | 858  | " " Washer (cloth)                             |
| 11358             | 896  | Balance Wheel (two speed) with two 354c        |
| 354c              | 899  | " Set Screw                                    |
| *11359            |      | Bed                                            |
| 24131             | 9608 | " Oil Tube with 52045, for oiling Feed         |
|                   | 0000 | Rock Shaft (back) Bearing                      |
| 58549             | 9608 | Bed Oil Tube with 52045, for oiling Feed       |
| 00010             | 9000 | Lifting and Feed Rock Shaft (front)            |
|                   |      | Bearings                                       |
| 52045             | 9608 | Bed Oil Tube Packing (felt)                    |
| 11363             | 825  | Crank Connecting Rod                           |
| 565c              | 898  | " " Hinge Screw                                |
|                   |      | " " " Nut                                      |
| 1513 <sub>J</sub> | 890  |                                                |
| 11365             | 828  | Feed Bar                                       |
| 307c              | 898  | Screw Center                                   |
| 56814             |      | 507C WICH 1916J.                               |
| 1513j             | 890  | Nut                                            |
| 11367             | 830  | " Cam with two 445c                            |
| 445c              | 900  | " Set Screw                                    |
| 11368             | 830  | " Connecting Link                              |
| 565c              | 898  | " " Hinge Screw                                |
| 1513j             | 890  | " " " " Nut                                    |
| 11369             | 4416 | " Dog, 14 teeth (10 teeth to the inch)         |
|                   |      | for 11433 and 58241                            |
| 166E              | 899  | Feed Dog Screw                                 |
| 11370             | 825  | " Forked Connection                            |
| 565c              | 898  | " " Hinge Screw                                |
| 1513 <sub>J</sub> | 890  | " " " " Nut                                    |
| 19970             | 4420 | Feed Lifting Rock Shaft with 134E, 2022        |
|                   |      | and 19967                                      |
| 19971             |      | Feed Lifting Rock Shaft complete, Nos.         |
| 10011             |      | 19812 and 19970                                |
| 19812             | 4421 | Feed Lifting Rock Shaft Crank with             |
| 19812             | 4421 | 346e and 1861                                  |
| 346E              | 4453 | Feed Lifting Rock Shaft Crank Clamp-           |
|                   |      | ing Screw                                      |
| 1861              | 862  | Feed Lifting Rock Shaft Crank Roller and Stud. |
| *0.4              | 000  |                                                |
| 564c              | 898  | Feed Lifting Rock Shaft Screw Center           |

| NO.               | PLATE      | NAME                                  |
|-------------------|------------|---------------------------------------|
| 58384             |            | Feed Lifting Rock Shaft Screw Center  |
| 00002             |            | 564c with 1508J                       |
| 1508J             | 890        | Feed Lifting Rock Shaft Screw Center  |
| 10002             | 000        | Nut                                   |
| 19967             | 861        | Feed Lifting Rock Shaft Wearing Block |
| 2022              | 887        | " " " " " "                           |
| 2022              | 001        | Position Pin                          |
| 134E              | 900        | Feed Lifting Rock Shaft Wearing Block |
| 134E              | 900        | Screw                                 |
| 11075             | 000        | Feed Regulator                        |
| 11375             | 830        | " " Hinge Screw                       |
| 568E              |            | Timge Belew                           |
| 50322 E           |            | " I numo screw                        |
| 58233             | 4490       | ROCK Shart                            |
| 58234             |            | Feed Rock Shaft complete, Nos. 58233  |
|                   |            | and 58235                             |
| 58235             | 4491       | Feed Rock Shaft Crank with 346E       |
| 346E              | 4453       | " " " Clamping Serew                  |
| 564c              | 898        | " " Screw Center                      |
| 58384             |            | " " " " 564c with                     |
|                   |            | 1508j                                 |
| 1508J             | 890        | Feed Rock Shaft Screw Center Nut      |
| 25881             | 894        | Guide (6 in. face)                    |
| 2541              | 902        | " Thumb Screw                         |
| 11380             | 828        | Needle Bar                            |
| *11539            | 856        | " Connecting Link                     |
| 5660              | 898        | " " " Hinge Screw                     |
| 1513 <sub>J</sub> |            |                                       |
| 10100             | 000        | Nut                                   |
| 11383             | 887        | Needle Bar Connecting Stud with two   |
| 1,000             | 00.        | 445F                                  |
| 19981             |            | Needle Bar Connecting Stud 11383 with |
| 10001             |            | 11539                                 |
| 445ı              | 900        | Needle Bar Connecting Stud Set Screw. |
| 2581              |            | " " Screw Bushing                     |
| 19702             | 890        | " Clamp with 680r and 11385           |
| *11385            | 890        | " " Gib                               |
| 680               |            | " " Thumb Screw                       |
|                   | - 802      |                                       |
| 58253             |            | Oil Cup                               |
| 11917             | 825        | Cover                                 |
| 9084              | 889        | mige i ii                             |
| 2205              | 887        | Laten opring                          |
| 2071              |            | Derew                                 |
| 8953              |            | " on Way Strippor (falt)              |
|                   | 874        | " or Wax Stripper (felt)              |
| 11918             | 874<br>888 | " " " Washer (steel) for              |
|                   | 888        | " " " Washer (steel) for 11917        |
| 11918<br>8482     | -          | " " " Washer (steel) for              |