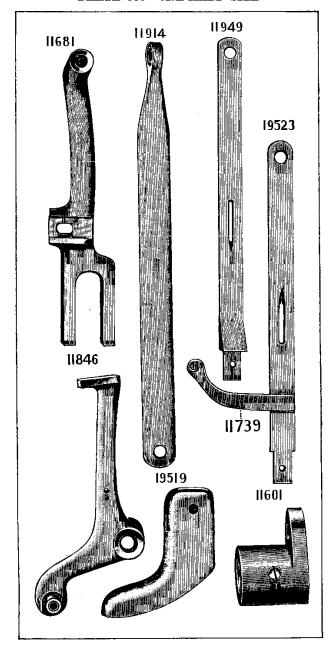

| NO. P             | LATE | NAME                                           |
|-------------------|------|------------------------------------------------|
| 50348E            | 9619 | Arm Screw                                      |
| 11353             | 825  | " Shaft                                        |
| 11354             | 830  | " " Bushing                                    |
| 437c              | 899  | " " Set Screw                                  |
| 11913             | 825  | " Side Cover                                   |
| 65 D              | 899  | " " Hinge Screw                                |
| 8708              | 827  | " Spool Pin                                    |
| 11241             | 858  | " " Washer (cloth)                             |
| 11358             | 896  | Balance Wheel (two speed) with two 354c        |
| 354c              | 899  | " Set Screw                                    |
| *11359            |      | Bed                                            |
| 24131             | 9608 | " Oil Tube with 52045, for oiling Feed         |
|                   | 0000 | Rock Shaft (back) Bearing                      |
| 58549             | 9608 | Bed Oil Tube with 52045, for oiling Feed       |
| 00010             | 9000 | Lifting and Feed Rock Shaft (front)            |
|                   |      | Bearings                                       |
| 52045             | 9608 | Bed Oil Tube Packing (felt)                    |
| 11363             | 825  | Crank Connecting Rod                           |
| 565c              | 898  | " " Hinge Screw                                |
|                   |      | " " " Nut                                      |
| 1513 <sub>J</sub> | 890  |                                                |
| 11365             | 828  | Feed Bar                                       |
| 307c              | 898  | Screw Center                                   |
| 56814             |      | 507C WICH 1916J.                               |
| 1513j             | 890  | Nut                                            |
| 11367             | 830  | " Cam with two 445c                            |
| 445c              | 900  | " Set Screw                                    |
| 11368             | 830  | " Connecting Link                              |
| 565c              | 898  | " " Hinge Screw                                |
| 1513j             | 890  | " " " " Nut                                    |
| 11369             | 4416 | " Dog, 14 teeth (10 teeth to the inch)         |
|                   |      | for 11433 and 58241                            |
| 166E              | 899  | Feed Dog Screw                                 |
| 11370             | 825  | " Forked Connection                            |
| 565c              | 898  | " " Hinge Screw                                |
| 1513 <sub>J</sub> | 890  | " " " " Nut                                    |
| 19970             | 4420 | Feed Lifting Rock Shaft with 134E, 2022        |
|                   |      | and 19967                                      |
| 19971             |      | Feed Lifting Rock Shaft complete, Nos.         |
| 10011             |      | 19812 and 19970                                |
| 19812             | 4421 | Feed Lifting Rock Shaft Crank with             |
| 19812             | 4421 | 346e and 1861                                  |
| 346E              | 4453 | Feed Lifting Rock Shaft Crank Clamp-           |
|                   |      | ing Screw                                      |
| 1861              | 862  | Feed Lifting Rock Shaft Crank Roller and Stud. |
| *0.4              | 000  |                                                |
| 564c              | 898  | Feed Lifting Rock Shaft Screw Center           |

| NO.               | PLATE      | NAME                                  |
|-------------------|------------|---------------------------------------|
| 58384             |            | Feed Lifting Rock Shaft Screw Center  |
| 00002             |            | 564c with 1508J                       |
| 1508J             | 890        | Feed Lifting Rock Shaft Screw Center  |
| 10002             | 000        | Nut                                   |
| 19967             | 861        | Feed Lifting Rock Shaft Wearing Block |
| 2022              | 887        | " " " " " "                           |
| 2022              | 001        | Position Pin                          |
| 134E              | 900        | Feed Lifting Rock Shaft Wearing Block |
| 134E              | 900        | Screw                                 |
| 11075             | 000        | Feed Regulator                        |
| 11375             | 830        | " " Hinge Screw                       |
| 568E              |            | Timge Belew                           |
| 50322 E           |            | " I numo screw                        |
| 58233             | 4490       | ROCK Shart                            |
| 58234             |            | Feed Rock Shaft complete, Nos. 58233  |
|                   |            | and 58235                             |
| 58235             | 4491       | Feed Rock Shaft Crank with 346E       |
| 346E              | 4453       | " " " Clamping Serew                  |
| 564c              | 898        | " " Screw Center                      |
| 58384             |            | " " " " 564c with                     |
|                   |            | 1508j                                 |
| 1508J             | 890        | Feed Rock Shaft Screw Center Nut      |
| 25881             | 894        | Guide (6 in. face)                    |
| 2541              | 902        | " Thumb Screw                         |
| 11380             | 828        | Needle Bar                            |
| *11539            | 856        | " Connecting Link                     |
| 5660              | 898        | " " " Hinge Screw                     |
| 1513 <sub>J</sub> |            |                                       |
| 10100             | 000        | Nut                                   |
| 11383             | 887        | Needle Bar Connecting Stud with two   |
| 1,000             | 00.        | 445F                                  |
| 19981             |            | Needle Bar Connecting Stud 11383 with |
| 10001             |            | 11539                                 |
| 445ı              | 900        | Needle Bar Connecting Stud Set Screw. |
| 2581              |            | " " Screw Bushing                     |
| 19702             | 890        | " Clamp with 680r and 11385           |
| *11385            | 890        | " " Gib                               |
| 680               |            | " " Thumb Screw                       |
|                   | - 802      |                                       |
| 58253             |            | Oil Cup                               |
| 11917             | 825        | Cover                                 |
| 9084              | 889        | mige i ii                             |
| 2205              | 887        | Laten opring                          |
| 2071              |            | Derew                                 |
| 8953              |            | " on Way Strippor (falt)              |
|                   | 874        | " or Wax Stripper (felt)              |
| 11918             | 874<br>888 | " " " Washer (steel) for              |
|                   | 888        | " " " Washer (steel) for 11917        |
| 11918<br>8482     | -          | " " " Washer (steel) for              |