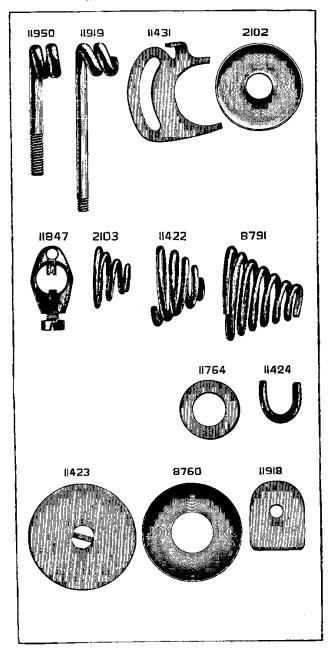

| NO. P             | LATE | NAME                                           |
|-------------------|------|------------------------------------------------|
| 50348E            | 9619 | Arm Screw                                      |
| 11353             | 825  | " Shaft                                        |
| 11354             | 830  | " " Bushing                                    |
| 437c              | 899  | " " Set Screw                                  |
| 11913             | 825  | " Side Cover                                   |
| 65 D              | 899  | " " Hinge Screw                                |
| 8708              | 827  | " Spool Pin                                    |
| 11241             | 858  | " " Washer (cloth)                             |
| 11358             | 896  | Balance Wheel (two speed) with two 354c        |
| 354c              | 899  | " Set Screw                                    |
| *11359            |      | Bed                                            |
| 24131             | 9608 | " Oil Tube with 52045, for oiling Feed         |
|                   | 0000 | Rock Shaft (back) Bearing                      |
| 58549             | 9608 | Bed Oil Tube with 52045, for oiling Feed       |
| 00010             | 9000 | Lifting and Feed Rock Shaft (front)            |
|                   |      | Bearings                                       |
| 52045             | 9608 | Bed Oil Tube Packing (felt)                    |
| 11363             | 825  | Crank Connecting Rod                           |
| 565c              | 898  | " " Hinge Screw                                |
|                   |      | " " " Nut                                      |
| 1513 <sub>J</sub> | 890  |                                                |
| 11365             | 828  | Feed Bar                                       |
| 307c              | 898  | Screw Center                                   |
| 56814             |      | 507C WICH 1916J.                               |
| 1513j             | 890  | Nut                                            |
| 11367             | 830  | " Cam with two 445c                            |
| 445c              | 900  | " Set Screw                                    |
| 11368             | 830  | " Connecting Link                              |
| 565c              | 898  | " " Hinge Screw                                |
| 1513j             | 890  | " " " " Nut                                    |
| 11369             | 4416 | " Dog, 14 teeth (10 teeth to the inch)         |
|                   |      | for 11433 and 58241                            |
| 166E              | 899  | Feed Dog Screw                                 |
| 11370             | 825  | " Forked Connection                            |
| 565c              | 898  | " " Hinge Screw                                |
| 1513 <sub>J</sub> | 890  | " " " " Nut                                    |
| 19970             | 4420 | Feed Lifting Rock Shaft with 134E, 2022        |
|                   |      | and 19967                                      |
| 19971             |      | Feed Lifting Rock Shaft complete, Nos.         |
| 10011             |      | 19812 and 19970                                |
| 19812             | 4421 | Feed Lifting Rock Shaft Crank with             |
| 19812             | 4421 | 346e and 1861                                  |
| 346E              | 4453 | Feed Lifting Rock Shaft Crank Clamp-           |
|                   |      | ing Screw                                      |
| 1861              | 862  | Feed Lifting Rock Shaft Crank Roller and Stud. |
| *0.4              | 000  |                                                |
| 564c              | 898  | Feed Lifting Rock Shaft Screw Center           |

| NO.               | PLATE      | NAME                                  |
|-------------------|------------|---------------------------------------|
| 58384             |            | Feed Lifting Rock Shaft Screw Center  |
| 00002             |            | 564c with 1508J                       |
| 1508J             | 890        | Feed Lifting Rock Shaft Screw Center  |
| 10002             | 000        | Nut                                   |
| 19967             | 861        | Feed Lifting Rock Shaft Wearing Block |
| 2022              | 887        | " " " " " "                           |
| 2022              | 001        | Position Pin                          |
| 134E              | 900        | Feed Lifting Rock Shaft Wearing Block |
| 134E              | 900        | Screw                                 |
| 11075             | 000        | Feed Regulator                        |
| 11375             | 830        | " " Hinge Screw                       |
| 568E              |            | Timge Belew                           |
| 50322 E           |            | " I numo screw                        |
| 58233             | 4490       | ROCK Shart                            |
| 58234             |            | Feed Rock Shaft complete, Nos. 58233  |
|                   |            | and 58235                             |
| 58235             | 4491       | Feed Rock Shaft Crank with 346E       |
| 346E              | 4453       | " " " Clamping Serew                  |
| 564c              | 898        | " " Screw Center                      |
| 58384             |            | " " " " 564c with                     |
|                   |            | 1508j                                 |
| 1508J             | 890        | Feed Rock Shaft Screw Center Nut      |
| 25881             | 894        | Guide (6 in. face)                    |
| 2541              | 902        | " Thumb Screw                         |
| 11380             | 828        | Needle Bar                            |
| *11539            | 856        | " Connecting Link                     |
| 5660              | 898        | " " " Hinge Screw                     |
| 1513 <sub>J</sub> |            |                                       |
| 10100             | 000        | Nut                                   |
| 11383             | 887        | Needle Bar Connecting Stud with two   |
| 1,000             | 00.        | 445F                                  |
| 19981             |            | Needle Bar Connecting Stud 11383 with |
| 10001             |            | 11539                                 |
| 445ı              | 900        | Needle Bar Connecting Stud Set Screw. |
| 2581              |            | " " Screw Bushing                     |
| 19702             | 890        | " Clamp with 680r and 11385           |
| *11385            | 890        | " " Gib                               |
| 680               |            | " " Thumb Screw                       |
|                   | - 802      |                                       |
| 58253             |            | Oil Cup                               |
| 11917             | 825        | Cover                                 |
| 9084              | 889        | mige i ii                             |
| 2205              | 887        | Laten opring                          |
| 2071              |            | Derew                                 |
| 8953              |            | " on Way Strippor (falt)              |
|                   | 874        | " or Wax Stripper (felt)              |
| 11918             | 874<br>888 | " " " Washer (steel) for              |
|                   | 888        | " " " Washer (steel) for 11917        |
| 11918<br>8482     | -          | " " " Washer (steel) for              |