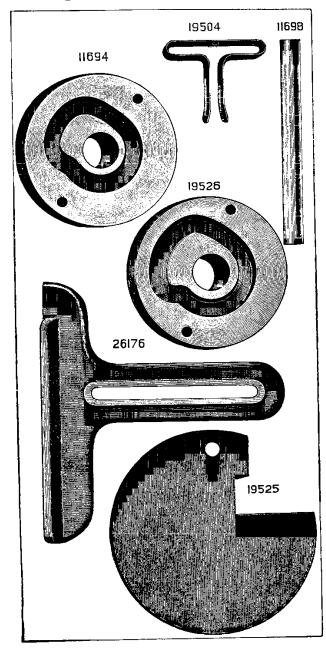

| NO. P             | LATE | NAME                                           |
|-------------------|------|------------------------------------------------|
| 50348E            | 9619 | Arm Screw                                      |
| 11353             | 825  | " Shaft                                        |
| 11354             | 830  | " " Bushing                                    |
| 437c              | 899  | " " Set Screw                                  |
| 11913             | 825  | " Side Cover                                   |
| 65 D              | 899  | " " Hinge Screw                                |
| 8708              | 827  | " Spool Pin                                    |
| 11241             | 858  | " " Washer (cloth)                             |
| 11358             | 896  | Balance Wheel (two speed) with two 354c        |
| 354c              | 899  | " Set Screw                                    |
| *11359            |      | Bed                                            |
| 24131             | 9608 | " Oil Tube with 52045, for oiling Feed         |
|                   | 0000 | Rock Shaft (back) Bearing                      |
| 58549             | 9608 | Bed Oil Tube with 52045, for oiling Feed       |
| 00010             | 9000 | Lifting and Feed Rock Shaft (front)            |
|                   |      | Bearings                                       |
| 52045             | 9608 | Bed Oil Tube Packing (felt)                    |
| 11363             | 825  | Crank Connecting Rod                           |
| 565c              | 898  | " " Hinge Screw                                |
|                   |      | " " " Nut                                      |
| 1513 <sub>J</sub> | 890  |                                                |
| 11365             | 828  | Feed Bar                                       |
| 307c              | 898  | Screw Center                                   |
| 56814             |      | 507C WICH 1916J.                               |
| 1513j             | 890  | Nut                                            |
| 11367             | 830  | " Cam with two 445c                            |
| 445c              | 900  | " Set Screw                                    |
| 11368             | 830  | " Connecting Link                              |
| 565c              | 898  | " " Hinge Screw                                |
| 1513j             | 890  | " " " " Nut                                    |
| 11369             | 4416 | " Dog, 14 teeth (10 teeth to the inch)         |
|                   |      | for 11433 and 58241                            |
| 166E              | 899  | Feed Dog Screw                                 |
| 11370             | 825  | " Forked Connection                            |
| 565c              | 898  | " " Hinge Screw                                |
| 1513 <sub>J</sub> | 890  | " " " " Nut                                    |
| 19970             | 4420 | Feed Lifting Rock Shaft with 134E, 2022        |
|                   |      | and 19967                                      |
| 19971             |      | Feed Lifting Rock Shaft complete, Nos.         |
| 10011             |      | 19812 and 19970                                |
| 19812             | 4421 | Feed Lifting Rock Shaft Crank with             |
| 19812             | 4421 | 346e and 1861                                  |
| 346E              | 4453 | Feed Lifting Rock Shaft Crank Clamp-           |
|                   |      | ing Screw                                      |
| 1861              | 862  | Feed Lifting Rock Shaft Crank Roller and Stud. |
| *0.4              | 000  |                                                |
| 564c              | 898  | Feed Lifting Rock Shaft Screw Center           |

| NO.               | PLATE      | NAME                                  |
|-------------------|------------|---------------------------------------|
| 58384             |            | Feed Lifting Rock Shaft Screw Center  |
| 00002             |            | 564c with 1508J                       |
| 1508J             | 890        | Feed Lifting Rock Shaft Screw Center  |
| 10002             | 000        | Nut                                   |
| 19967             | 861        | Feed Lifting Rock Shaft Wearing Block |
| 2022              | 887        | " " " " " "                           |
| 2022              | 001        | Position Pin                          |
| 134E              | 900        | Feed Lifting Rock Shaft Wearing Block |
| 134E              | 900        | Screw                                 |
| 11075             | 000        | Feed Regulator                        |
| 11375             | 830        | " " Hinge Screw                       |
| 568E              |            | Timge Belew                           |
| 50322 E           |            | " I numo screw                        |
| 58233             | 4490       | ROCK Shart                            |
| 58234             |            | Feed Rock Shaft complete, Nos. 58233  |
|                   |            | and 58235                             |
| 58235             | 4491       | Feed Rock Shaft Crank with 346E       |
| 346E              | 4453       | " " " Clamping Serew                  |
| 564c              | 898        | " " Screw Center                      |
| 58384             |            | " " " " 564c with                     |
|                   |            | 1508j                                 |
| 1508J             | 890        | Feed Rock Shaft Screw Center Nut      |
| 25881             | 894        | Guide (6 in. face)                    |
| 2541              | 902        | " Thumb Screw                         |
| 11380             | 828        | Needle Bar                            |
| *11539            | 856        | " Connecting Link                     |
| 5660              | 898        | " " " Hinge Screw                     |
| 1513 <sub>J</sub> |            |                                       |
| 10100             | 000        | Nut                                   |
| 11383             | 887        | Needle Bar Connecting Stud with two   |
| 1,000             | 00.        | 445F                                  |
| 19981             |            | Needle Bar Connecting Stud 11383 with |
| 10001             |            | 11539                                 |
| 445ı              | 900        | Needle Bar Connecting Stud Set Screw. |
| 2581              |            | " " Screw Bushing                     |
| 19702             | 890        | " Clamp with 680r and 11385           |
| *11385            | 890        | " " Gib                               |
| 680               |            | " " Thumb Screw                       |
|                   | - 802      |                                       |
| 58253             |            | Oil Cup                               |
| 11917             | 825        | Cover                                 |
| 9084              | 889        | mige i ii                             |
| 2205              | 887        | Laten opring                          |
| 2071              |            | Derew                                 |
| 8953              |            | " on Way Strippor (falt)              |
|                   | 874        | " or Wax Stripper (felt)              |
| 11918             | 874<br>888 | " " " Washer (steel) for              |
|                   | 888        | " " " Washer (steel) for 11917        |
| 11918<br>8482     | -          | " " " Washer (steel) for              |