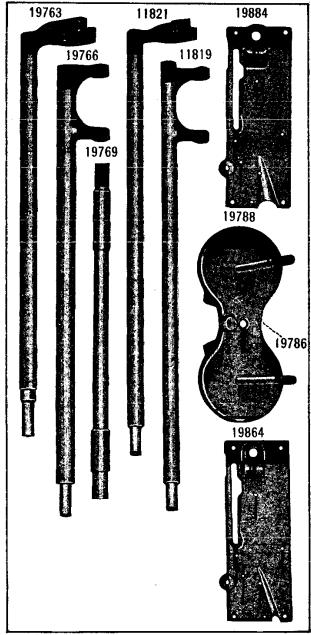

## **MACHINE No. 7-1**

FOR PLAIN STITCHING, CARRIAGE TRIMMINGS, CUSHIONS. SAILS, TENTS, ETC. STITCH 3/2 IN. TO 1/2 IN. LONG. DROP FEED. FOR FOOT POWER STAND.

| NO.    | PLATE | NAME                                  |
|--------|-------|---------------------------------------|
| *19959 |       | Arm with 15404 and two 15405          |
| 8702   | 887   | " Dowel Pin                           |
| 127848 | 9608  | " Oil Cup, for oiling Arm Shaft Front |
|        |       | and Back Bearings                     |
| 58564  | 9608  | Arm Oil Tube, for oiling Arm Shaft    |
|        |       | Intermediate Bearing                  |

| NO. P             | LATE | NAME                                           |
|-------------------|------|------------------------------------------------|
| 50348E            | 9619 | Arm Screw                                      |
| 11353             | 825  | " Shaft                                        |
| 11354             | 830  | " " Bushing                                    |
| 437c              | 899  | " " Set Screw                                  |
| 11913             | 825  | " Side Cover                                   |
| 65 D              | 899  | " " Hinge Screw                                |
| 8708              | 827  | " Spool Pin                                    |
| 11241             | 858  | " " Washer (cloth)                             |
| 11358             | 896  | Balance Wheel (two speed) with two 354c        |
| 354c              | 899  | " Set Screw                                    |
| *11359            |      | Bed                                            |
| 24131             | 9608 | " Oil Tube with 52045, for oiling Feed         |
|                   | 0000 | Rock Shaft (back) Bearing                      |
| 58549             | 9608 | Bed Oil Tube with 52045, for oiling Feed       |
| 00010             | 9000 | Lifting and Feed Rock Shaft (front)            |
|                   |      | Bearings                                       |
| 52045             | 9608 | Bed Oil Tube Packing (felt)                    |
| 11363             | 825  | Crank Connecting Rod                           |
| 565c              | 898  | " " Hinge Screw                                |
|                   |      | " " " Nut                                      |
| 1513 <sub>J</sub> | 890  |                                                |
| 11365             | 828  | Feed Bar                                       |
| 307c              | 898  | Screw Center                                   |
| 56814             |      | 507C WICH 1916J.                               |
| 1513j             | 890  | Nut                                            |
| 11367             | 830  | " Cam with two 445c                            |
| 445c              | 900  | " Set Screw                                    |
| 11368             | 830  | " Connecting Link                              |
| 565c              | 898  | " " Hinge Screw                                |
| 1513j             | 890  | " " " " Nut                                    |
| 11369             | 4416 | " Dog, 14 teeth (10 teeth to the inch)         |
|                   |      | for 11433 and 58241                            |
| 166E              | 899  | Feed Dog Screw                                 |
| 11370             | 825  | " Forked Connection                            |
| 565c              | 898  | " " Hinge Screw                                |
| 1513 <sub>J</sub> | 890  | " " " " Nut                                    |
| 19970             | 4420 | Feed Lifting Rock Shaft with 134E, 2022        |
|                   |      | and 19967                                      |
| 19971             |      | Feed Lifting Rock Shaft complete, Nos.         |
| 10011             |      | 19812 and 19970                                |
| 19812             | 4421 | Feed Lifting Rock Shaft Crank with             |
| 19812             | 4421 | 346e and 1861                                  |
| 346E              | 4453 | Feed Lifting Rock Shaft Crank Clamp-           |
|                   |      | ing Screw                                      |
| 1861              | 862  | Feed Lifting Rock Shaft Crank Roller and Stud. |
| *0.4              | 000  |                                                |
| 564c              | 898  | Feed Lifting Rock Shaft Screw Center           |

| NO.               | PLATE      | NAME                                  |
|-------------------|------------|---------------------------------------|
| 58384             |            | Feed Lifting Rock Shaft Screw Center  |
| 00002             |            | 564c with 1508J                       |
| 1508J             | 890        | Feed Lifting Rock Shaft Screw Center  |
| 10002             | 000        | Nut                                   |
| 19967             | 861        | Feed Lifting Rock Shaft Wearing Block |
| 2022              | 887        | " " " " " "                           |
| 2022              | 001        | Position Pin                          |
| 134E              | 900        | Feed Lifting Rock Shaft Wearing Block |
| 134E              | 900        | Screw                                 |
| 11075             | 000        | Feed Regulator                        |
| 11375             | 830        | " " Hinge Screw                       |
| 568E              |            | Timge Belew                           |
| 50322 E           |            | " I numo screw                        |
| 58233             | 4490       | ROCK Shart                            |
| 58234             |            | Feed Rock Shaft complete, Nos. 58233  |
|                   |            | and 58235                             |
| 58235             | 4491       | Feed Rock Shaft Crank with 346E       |
| 346E              | 4453       | " " " Clamping Serew                  |
| 564c              | 898        | " " Screw Center                      |
| 58384             |            | " " " " 564c with                     |
|                   |            | 1508j                                 |
| 1508J             | 890        | Feed Rock Shaft Screw Center Nut      |
| 25881             | 894        | Guide (6 in. face)                    |
| 2541              | 902        | " Thumb Screw                         |
| 11380             | 828        | Needle Bar                            |
| *11539            | 856        | " Connecting Link                     |
| 5660              | 898        | " " " Hinge Screw                     |
| 1513 <sub>J</sub> |            |                                       |
| 10100             | 000        | Nut                                   |
| 11383             | 887        | Needle Bar Connecting Stud with two   |
| 1,000             | 00.        | 445F                                  |
| 19981             |            | Needle Bar Connecting Stud 11383 with |
| 10001             |            | 11539                                 |
| 445ı              | 900        | Needle Bar Connecting Stud Set Screw. |
| 2581              |            | " " Screw Bushing                     |
| 19702             | 890        | " Clamp with 680r and 11385           |
| *11385            | 890        | " " Gib                               |
| 680               |            | " " Thumb Screw                       |
|                   | - 802      |                                       |
| 58253             |            | Oil Cup                               |
| 11917             | 825        | Cover                                 |
| 9084              | 889        | mige i ii                             |
| 2205              | 887        | Laten opring                          |
| 2071              |            | Derew                                 |
| 8953              |            | " on Way Strippor (falt)              |
|                   | 874        | " or Wax Stripper (felt)              |
| 11918             | 874<br>888 | " " " Washer (steel) for              |
|                   | 888        | " " " Washer (steel) for 11917        |
| 11918<br>8482     | -          | " " " Washer (steel) for              |