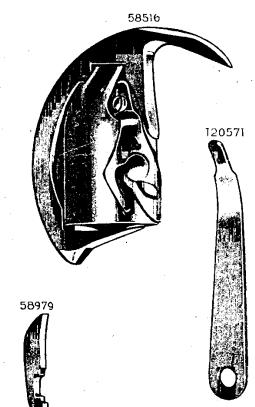

#### LIST OF PARTS COMPLETE

Machine No. 7-1 on Table No. 5201 and STAND No. 25207.

(FOR DESCRIPTION OF TABLE AND STAND SEE FORM 8801)

## **MACHINE No. 7-1**

FOR PLAIN STITCHING, CARRIAGE TRIMMINGS, CUSHIONS. SAILS, TENTS, ETC. STITCH 3/2 IN. TO 1/2 IN. LONG. DROP FEED. FOR FOOT POWER STAND.

| NO.    | PLATE | NAME                                  |
|--------|-------|---------------------------------------|
| *19959 |       | Arm with 15404 and two 15405          |
| 8702   | 887   | " Dowel Pin                           |
| 127848 | 9608  | " Oil Cup, for oiling Arm Shaft Front |
|        |       | and Back Bearings                     |
| 58564  | 9608  | Arm Oil Tube, for oiling Arm Shaft    |
|        |       | Intermediate Bearing                  |

| NO. P             | LATE | NAME                                           |
|-------------------|------|------------------------------------------------|
| 50348E            | 9619 | Arm Screw                                      |
| 11353             | 825  | " Shaft                                        |
| 11354             | 830  | " " Bushing                                    |
| 437c              | 899  | " " Set Screw                                  |
| 11913             | 825  | " Side Cover                                   |
| 65 D              | 899  | " " Hinge Screw                                |
| 8708              | 827  | " Spool Pin                                    |
| 11241             | 858  | " " Washer (cloth)                             |
| 11358             | 896  | Balance Wheel (two speed) with two 354c        |
| 354c              | 899  | " Set Screw                                    |
| *11359            |      | Bed                                            |
| 24131             | 9608 | " Oil Tube with 52045, for oiling Feed         |
|                   | 0000 | Rock Shaft (back) Bearing                      |
| 58549             | 9608 | Bed Oil Tube with 52045, for oiling Feed       |
| 00010             | 9000 | Lifting and Feed Rock Shaft (front)            |
|                   |      | Bearings                                       |
| 52045             | 9608 | Bed Oil Tube Packing (felt)                    |
| 11363             | 825  | Crank Connecting Rod                           |
| 565c              | 898  | " " Hinge Screw                                |
|                   |      | " " " Nut                                      |
| 1513 <sub>J</sub> | 890  |                                                |
| 11365             | 828  | Feed Bar                                       |
| 307c              | 898  | Screw Center                                   |
| 56814             |      | 507C WICH 1916J.                               |
| 1513j             | 890  | Nut                                            |
| 11367             | 830  | " Cam with two 445c                            |
| 445c              | 900  | " Set Screw                                    |
| 11368             | 830  | " Connecting Link                              |
| 565c              | 898  | " " Hinge Screw                                |
| 1513j             | 890  | " " " " Nut                                    |
| 11369             | 4416 | " Dog, 14 teeth (10 teeth to the inch)         |
|                   |      | for 11433 and 58241                            |
| 166E              | 899  | Feed Dog Screw                                 |
| 11370             | 825  | " Forked Connection                            |
| 565c              | 898  | " " Hinge Screw                                |
| 1513 <sub>J</sub> | 890  | " " " " Nut                                    |
| 19970             | 4420 | Feed Lifting Rock Shaft with 134E, 2022        |
|                   |      | and 19967                                      |
| 19971             |      | Feed Lifting Rock Shaft complete, Nos.         |
| 10011             |      | 19812 and 19970                                |
| 19812             | 4421 | Feed Lifting Rock Shaft Crank with             |
| 19812             | 4421 | 346e and 1861                                  |
| 346E              | 4453 | Feed Lifting Rock Shaft Crank Clamp-           |
|                   |      | ing Screw                                      |
| 1861              | 862  | Feed Lifting Rock Shaft Crank Roller and Stud. |
| *0.4              | 000  |                                                |
| 564c              | 898  | Feed Lifting Rock Shaft Screw Center           |

| NO.               | PLATE      | NAME                                  |
|-------------------|------------|---------------------------------------|
| 58384             |            | Feed Lifting Rock Shaft Screw Center  |
| 00002             |            | 564c with 1508J                       |
| 1508J             | 890        | Feed Lifting Rock Shaft Screw Center  |
| 10002             | 000        | Nut                                   |
| 19967             | 861        | Feed Lifting Rock Shaft Wearing Block |
| 2022              | 887        | " " " " " "                           |
| 2022              | 001        | Position Pin                          |
| 134E              | 900        | Feed Lifting Rock Shaft Wearing Block |
| 134E              | 900        | Screw                                 |
| 11075             | 000        | Feed Regulator                        |
| 11375             | 830        | " " Hinge Screw                       |
| 568E              |            | Timge Belew                           |
| 50322 E           |            | " I numo screw                        |
| 58233             | 4490       | ROCK Shart                            |
| 58234             |            | Feed Rock Shaft complete, Nos. 58233  |
|                   |            | and 58235                             |
| 58235             | 4491       | Feed Rock Shaft Crank with 346E       |
| 346E              | 4453       | " " " Clamping Serew                  |
| 564c              | 898        | " " Screw Center                      |
| 58384             |            | " " " " 564c with                     |
|                   |            | 1508j                                 |
| 1508J             | 890        | Feed Rock Shaft Screw Center Nut      |
| 25881             | 894        | Guide (6 in. face)                    |
| 2541              | 902        | " Thumb Screw                         |
| 11380             | 828        | Needle Bar                            |
| *11539            | 856        | " Connecting Link                     |
| 5660              | 898        | " " " Hinge Screw                     |
| 1513 <sub>J</sub> |            |                                       |
| 10100             | 000        | Nut                                   |
| 11383             | 887        | Needle Bar Connecting Stud with two   |
| 1,000             | 00.        | 445F                                  |
| 19981             |            | Needle Bar Connecting Stud 11383 with |
| 10001             |            | 11539                                 |
| 445ı              | 900        | Needle Bar Connecting Stud Set Screw. |
| 2581              |            | " " Screw Bushing                     |
| 19702             | 890        | " Clamp with 680r and 11385           |
| *11385            | 890        | " " Gib                               |
| 680               |            | " " Thumb Screw                       |
|                   | - 802      |                                       |
| 58253             |            | Oil Cup                               |
| 11917             | 825        | Cover                                 |
| 9084              | 889        | mige i ii                             |
| 2205              | 887        | Laten opring                          |
| 2071              |            | Derew                                 |
| 8953              |            | " on Way Strippor (falt)              |
|                   | 874        | " or Wax Stripper (felt)              |
| 11918             | 874<br>888 | " " " Washer (steel) for              |
|                   | 888        | " " " Washer (steel) for 11917        |
| 11918<br>8482     | -          | " " " Washer (steel) for              |