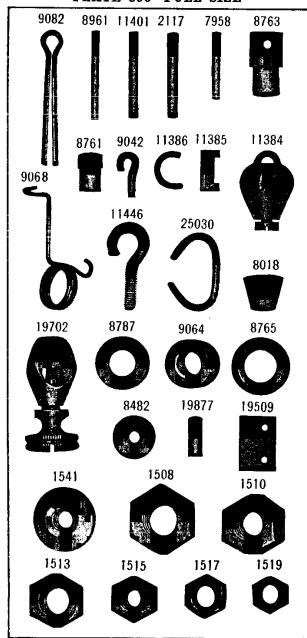

| NO. P             | LATE | NAME                                           |
|-------------------|------|------------------------------------------------|
| 50348E            | 9619 | Arm Screw                                      |
| 11353             | 825  | " Shaft                                        |
| 11354             | 830  | " " Bushing                                    |
| 437c              | 899  | " " Set Screw                                  |
| 11913             | 825  | " Side Cover                                   |
| 65 D              | 899  | " " Hinge Screw                                |
| 8708              | 827  | " Spool Pin                                    |
| 11241             | 858  | " " Washer (cloth)                             |
| 11358             | 896  | Balance Wheel (two speed) with two 354c        |
| 354c              | 899  | " Set Screw                                    |
| *11359            |      | Bed                                            |
| 24131             | 9608 | " Oil Tube with 52045, for oiling Feed         |
|                   | 0000 | Rock Shaft (back) Bearing                      |
| 58549             | 9608 | Bed Oil Tube with 52045, for oiling Feed       |
| 00010             | 9000 | Lifting and Feed Rock Shaft (front)            |
|                   |      | Bearings                                       |
| 52045             | 9608 | Bed Oil Tube Packing (felt)                    |
| 11363             | 825  | Crank Connecting Rod                           |
| 565c              | 898  | " " Hinge Screw                                |
|                   |      | " " " Nut                                      |
| 1513 <sub>J</sub> | 890  |                                                |
| 11365             | 828  | Feed Bar                                       |
| 307c              | 898  | Screw Center                                   |
| 56814             |      | 507C WICH 1916J.                               |
| 1513j             | 890  | Nut                                            |
| 11367             | 830  | " Cam with two 445c                            |
| 445c              | 900  | " Set Screw                                    |
| 11368             | 830  | " Connecting Link                              |
| 565c              | 898  | " " Hinge Screw                                |
| 1513j             | 890  | " " " " Nut                                    |
| 11369             | 4416 | " Dog, 14 teeth (10 teeth to the inch)         |
|                   |      | for 11433 and 58241                            |
| 166E              | 899  | Feed Dog Screw                                 |
| 11370             | 825  | " Forked Connection                            |
| 565c              | 898  | " " Hinge Screw                                |
| 1513 <sub>J</sub> | 890  | " " " " Nut                                    |
| 19970             | 4420 | Feed Lifting Rock Shaft with 134E, 2022        |
|                   |      | and 19967                                      |
| 19971             |      | Feed Lifting Rock Shaft complete, Nos.         |
| 10011             |      | 19812 and 19970                                |
| 19812             | 4421 | Feed Lifting Rock Shaft Crank with             |
| 19812             | 4421 | 346e and 1861                                  |
| 346E              | 4453 | Feed Lifting Rock Shaft Crank Clamp-           |
|                   |      | ing Screw                                      |
| 1861              | 862  | Feed Lifting Rock Shaft Crank Roller and Stud. |
| *0.4              | 000  |                                                |
| 564c              | 898  | Feed Lifting Rock Shaft Screw Center           |

| NO.               | PLATE      | NAME                                  |
|-------------------|------------|---------------------------------------|
| 58384             |            | Feed Lifting Rock Shaft Screw Center  |
| 00002             |            | 564c with 1508J                       |
| 1508J             | 890        | Feed Lifting Rock Shaft Screw Center  |
| 10002             | 000        | Nut                                   |
| 19967             | 861        | Feed Lifting Rock Shaft Wearing Block |
| 2022              | 887        | " " " " " "                           |
| 2022              | 001        | Position Pin                          |
| 134E              | 900        | Feed Lifting Rock Shaft Wearing Block |
| 134E              | 900        | Screw                                 |
| 11075             | 000        | Feed Regulator                        |
| 11375             | 830        | " " Hinge Screw                       |
| 568E              |            | Timge Belew                           |
| 50322 E           |            | " I numo screw                        |
| 58233             | 4490       | ROCK Shart                            |
| 58234             |            | Feed Rock Shaft complete, Nos. 58233  |
|                   |            | and 58235                             |
| 58235             | 4491       | Feed Rock Shaft Crank with 346E       |
| 346E              | 4453       | " " " Clamping Serew                  |
| 564c              | 898        | " " Screw Center                      |
| 58384             |            | " " " " 564c with                     |
|                   |            | 1508j                                 |
| 1508J             | 890        | Feed Rock Shaft Screw Center Nut      |
| 25881             | 894        | Guide (6 in. face)                    |
| 2541              | 902        | " Thumb Screw                         |
| 11380             | 828        | Needle Bar                            |
| *11539            | 856        | " Connecting Link                     |
| 5660              | 898        | " " " Hinge Screw                     |
| 1513 <sub>J</sub> |            |                                       |
| 10100             | 000        | Nut                                   |
| 11383             | 887        | Needle Bar Connecting Stud with two   |
| 1,000             | 00.        | 445F                                  |
| 19981             |            | Needle Bar Connecting Stud 11383 with |
| 10001             |            | 11539                                 |
| 445ı              | 900        | Needle Bar Connecting Stud Set Screw. |
| 2581              |            | " " Screw Bushing                     |
| 19702             | 890        | " Clamp with 680r and 11385           |
| *11385            | 890        | " " Gib                               |
| 680               |            | " " Thumb Screw                       |
|                   | - 802      |                                       |
| 58253             |            | Oil Cup                               |
| 11917             | 825        | Cover                                 |
| 9084              | 889        | mige i ii                             |
| 2205              | 887        | Laten opring                          |
| 2071              |            | Derew                                 |
| 8953              |            | " on Way Strippor (falt)              |
|                   | 874        | " or Wax Stripper (felt)              |
| 11918             | 874<br>888 | " " " Washer (steel) for              |
|                   | 888        | " " " Washer (steel) for 11917        |
| 11918<br>8482     | -          | " " " Washer (steel) for              |