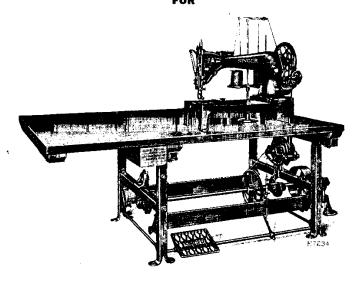

#### LIST OF PARTS COMPLETE

Machine No. 7-1 on Table No. 5201 and STAND No. 25207.

(FOR DESCRIPTION OF TABLE AND STAND SEE FORM 8801)

## **MACHINE No. 7-1**

FOR PLAIN STITCHING, CARRIAGE TRIMMINGS, CUSHIONS. SAILS, TENTS, ETC. STITCH 3/2 IN. TO 1/2 IN. LONG. DROP FEED. FOR FOOT POWER STAND.

| NO.    | PLATE | NAME                                  |
|--------|-------|---------------------------------------|
| *19959 |       | Arm with 15404 and two 15405          |
| 8702   | 887   | " Dowel Pin                           |
| 127848 | 9608  | " Oil Cup, for oiling Arm Shaft Front |
|        |       | and Back Bearings                     |
| 58564  | 9608  | Arm Oil Tube, for oiling Arm Shaft    |
|        |       | Intermediate Bearing                  |