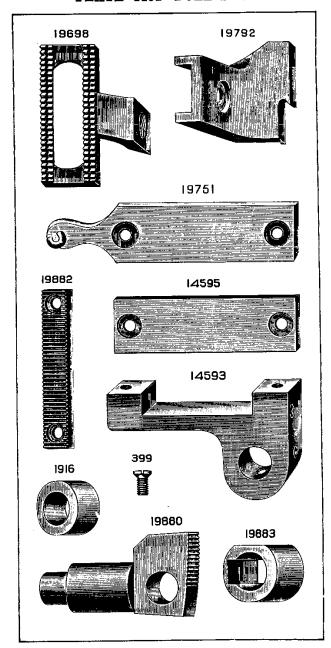

## **MACHINE No. 7-1**

FOR PLAIN STITCHING, CARRIAGE TRIMMINGS, CUSHIONS. SAILS, TENTS, ETC. STITCH 3/2 IN. TO 1/2 IN. LONG. DROP FEED. FOR FOOT POWER STAND.

| NO.    | PLATE | NAME                                  |
|--------|-------|---------------------------------------|
| *19959 |       | Arm with 15404 and two 15405          |
| 8702   | 887   | " Dowel Pin                           |
| 127848 | 9608  | " Oil Cup, for oiling Arm Shaft Front |
|        |       | and Back Bearings                     |
| 58564  | 9608  | Arm Oil Tube, for oiling Arm Shaft    |
|        |       | Intermediate Bearing                  |

| NO. P             | LATE | NAME                                           |
|-------------------|------|------------------------------------------------|
| 50348E            | 9619 | Arm Screw                                      |
| 11353             | 825  | " Shaft                                        |
| 11354             | 830  | " " Bushing                                    |
| 437c              | 899  | " " Set Screw                                  |
| 11913             | 825  | " Side Cover                                   |
| 65 D              | 899  | " " Hinge Screw                                |
| 8708              | 827  | " Spool Pin                                    |
| 11241             | 858  | " " Washer (cloth)                             |
| 11358             | 896  | Balance Wheel (two speed) with two 354c        |
| 354c              | 899  | " Set Screw                                    |
| *11359            |      | Bed                                            |
| 24131             | 9608 | " Oil Tube with 52045, for oiling Feed         |
|                   | 0000 | Rock Shaft (back) Bearing                      |
| 58549             | 9608 | Bed Oil Tube with 52045, for oiling Feed       |
| 00010             | 9000 | Lifting and Feed Rock Shaft (front)            |
|                   |      | Bearings                                       |
| 52045             | 9608 | Bed Oil Tube Packing (felt)                    |
| 11363             | 825  | Crank Connecting Rod                           |
| 565c              | 898  | " " Hinge Screw                                |
|                   |      | " " " Nut                                      |
| 1513 <sub>J</sub> | 890  |                                                |
| 11365             | 828  | Feed Bar                                       |
| 307c              | 898  | Screw Center                                   |
| 56814             |      | 507C WICH 1916J.                               |
| 1513j             | 890  | Nut                                            |
| 11367             | 830  | " Cam with two 445c                            |
| 445c              | 900  | " Set Screw                                    |
| 11368             | 830  | " Connecting Link                              |
| 565c              | 898  | " " Hinge Screw                                |
| 1513j             | 890  | " " " " Nut                                    |
| 11369             | 4416 | " Dog, 14 teeth (10 teeth to the inch)         |
|                   |      | for 11433 and 58241                            |
| 166E              | 899  | Feed Dog Screw                                 |
| 11370             | 825  | " Forked Connection                            |
| 565c              | 898  | " " Hinge Screw                                |
| 1513 <sub>J</sub> | 890  | " " " " Nut                                    |
| 19970             | 4420 | Feed Lifting Rock Shaft with 134E, 2022        |
|                   |      | and 19967                                      |
| 19971             |      | Feed Lifting Rock Shaft complete, Nos.         |
| 10011             |      | 19812 and 19970                                |
| 19812             | 4421 | Feed Lifting Rock Shaft Crank with             |
| 19812             | 4421 | 346e and 1861                                  |
| 346E              | 4453 | Feed Lifting Rock Shaft Crank Clamp-           |
|                   |      | ing Screw                                      |
| 1861              | 862  | Feed Lifting Rock Shaft Crank Roller and Stud. |
| *0.4              | 000  |                                                |
| 564c              | 898  | Feed Lifting Rock Shaft Screw Center           |

| NO.               | PLATE      | NAME                                  |
|-------------------|------------|---------------------------------------|
| 58384             |            | Feed Lifting Rock Shaft Screw Center  |
| 00002             |            | 564c with 1508J                       |
| 1508J             | 890        | Feed Lifting Rock Shaft Screw Center  |
| 10002             | 000        | Nut                                   |
| 19967             | 861        | Feed Lifting Rock Shaft Wearing Block |
| 2022              | 887        | " " " " " "                           |
| 2022              | 001        | Position Pin                          |
| 134E              | 900        | Feed Lifting Rock Shaft Wearing Block |
| 134E              | 900        | Screw                                 |
| 11075             | 000        | Feed Regulator                        |
| 11375             | 830        | " " Hinge Screw                       |
| 568E              |            | Timge Belew                           |
| 50322 E           |            | " I numo screw                        |
| 58233             | 4490       | ROCK Shart                            |
| 58234             |            | Feed Rock Shaft complete, Nos. 58233  |
|                   |            | and 58235                             |
| 58235             | 4491       | Feed Rock Shaft Crank with 346E       |
| 346E              | 4453       | " " " Clamping Serew                  |
| 564c              | 898        | " " Screw Center                      |
| 58384             |            | " " " " 564c with                     |
|                   |            | 1508j                                 |
| 1508J             | 890        | Feed Rock Shaft Screw Center Nut      |
| 25881             | 894        | Guide (6 in. face)                    |
| 2541              | 902        | " Thumb Screw                         |
| 11380             | 828        | Needle Bar                            |
| *11539            | 856        | " Connecting Link                     |
| 5660              | 898        | " " " Hinge Screw                     |
| 1513 <sub>J</sub> |            |                                       |
| 10100             | 000        | Nut                                   |
| 11383             | 887        | Needle Bar Connecting Stud with two   |
| 1,000             | 00.        | 445F                                  |
| 19981             |            | Needle Bar Connecting Stud 11383 with |
| 10001             |            | 11539                                 |
| 445ı              | 900        | Needle Bar Connecting Stud Set Screw. |
| 2581              |            | " " Screw Bushing                     |
| 19702             | 890        | " Clamp with 680r and 11385           |
| *11385            | 890        | " " Gib                               |
| 680               |            | " " Thumb Screw                       |
|                   | - 802      |                                       |
| 58253             |            | Oil Cup                               |
| 11917             | 825        | Cover                                 |
| 9084              | 889        | mige i ii                             |
| 2205              | 887        | Laten opring                          |
| 2071              |            | Derew                                 |
| 8953              |            | " on Way Strippor (falt)              |
|                   | 874        | " or Wax Stripper (felt)              |
| 11918             | 874<br>888 | " " " Washer (steel) for              |
|                   | 888        | " " " Washer (steel) for 11917        |
| 11918<br>8482     | -          | " " " Washer (steel) for              |