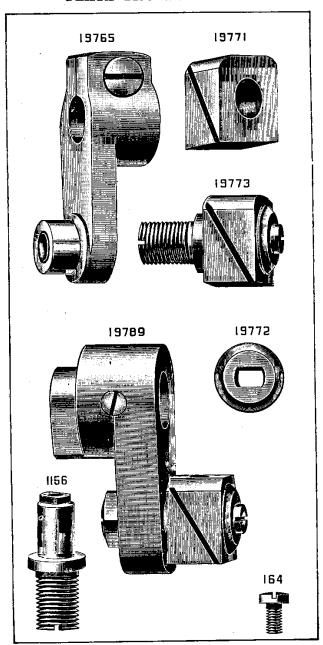

## **MACHINE No. 7-1**

FOR PLAIN STITCHING, CARRIAGE TRIMMINGS, CUSHIONS. SAILS, TENTS, ETC. STITCH 3/2 IN. TO 1/2 IN. LONG. DROP FEED. FOR FOOT POWER STAND.

| NO.    | PLATE | NAME                                  |
|--------|-------|---------------------------------------|
| *19959 |       | Arm with 15404 and two 15405          |
| 8702   | 887   | " Dowel Pin                           |
| 127848 | 9608  | " Oil Cup, for oiling Arm Shaft Front |
|        |       | and Back Bearings                     |
| 58564  | 9608  | Arm Oil Tube, for oiling Arm Shaft    |
|        |       | Intermediate Bearing                  |

| NO. P             | LATE | NAME                                           |
|-------------------|------|------------------------------------------------|
| 50348E            | 9619 | Arm Screw                                      |
| 11353             | 825  | " Shaft                                        |
| 11354             | 830  | " " Bushing                                    |
| 437c              | 899  | " " Set Screw                                  |
| 11913             | 825  | " Side Cover                                   |
| 65 D              | 899  | " " Hinge Screw                                |
| 8708              | 827  | " Spool Pin                                    |
| 11241             | 858  | " " Washer (cloth)                             |
| 11358             | 896  | Balance Wheel (two speed) with two 354c        |
| 354c              | 899  | " Set Screw                                    |
| *11359            |      | Bed                                            |
| 24131             | 9608 | " Oil Tube with 52045, for oiling Feed         |
|                   | 0000 | Rock Shaft (back) Bearing                      |
| 58549             | 9608 | Bed Oil Tube with 52045, for oiling Feed       |
| 00010             | 9000 | Lifting and Feed Rock Shaft (front)            |
|                   |      | Bearings                                       |
| 52045             | 9608 | Bed Oil Tube Packing (felt)                    |
| 11363             | 825  | Crank Connecting Rod                           |
| 565c              | 898  | " " Hinge Screw                                |
|                   |      | " " " Nut                                      |
| 1513 <sub>J</sub> | 890  |                                                |
| 11365             | 828  | Feed Bar                                       |
| 307c              | 898  | Screw Center                                   |
| 56814             |      | 507C WICH 1916J.                               |
| 1513j             | 890  | Nut                                            |
| 11367             | 830  | " Cam with two 445c                            |
| 445c              | 900  | " Set Screw                                    |
| 11368             | 830  | " Connecting Link                              |
| 565c              | 898  | " " Hinge Screw                                |
| 1513j             | 890  | " " " " Nut                                    |
| 11369             | 4416 | " Dog, 14 teeth (10 teeth to the inch)         |
|                   |      | for 11433 and 58241                            |
| 166E              | 899  | Feed Dog Screw                                 |
| 11370             | 825  | " Forked Connection                            |
| 565c              | 898  | " " Hinge Screw                                |
| 1513 <sub>J</sub> | 890  | " " " " Nut                                    |
| 19970             | 4420 | Feed Lifting Rock Shaft with 134E, 2022        |
|                   |      | and 19967                                      |
| 19971             |      | Feed Lifting Rock Shaft complete, Nos.         |
| 10011             |      | 19812 and 19970                                |
| 19812             | 4421 | Feed Lifting Rock Shaft Crank with             |
| 19812             | 4421 | 346e and 1861                                  |
| 346E              | 4453 | Feed Lifting Rock Shaft Crank Clamp-           |
|                   |      | ing Screw                                      |
| 1861              | 862  | Feed Lifting Rock Shaft Crank Roller and Stud. |
| *0.4              | 000  |                                                |
| 564c              | 898  | Feed Lifting Rock Shaft Screw Center           |

| NO.               | PLATE      | NAME                                  |
|-------------------|------------|---------------------------------------|
| 58384             |            | Feed Lifting Rock Shaft Screw Center  |
| 00002             |            | 564c with 1508J                       |
| 1508J             | 890        | Feed Lifting Rock Shaft Screw Center  |
| 10002             | 000        | Nut                                   |
| 19967             | 861        | Feed Lifting Rock Shaft Wearing Block |
| 2022              | 887        | " " " " " "                           |
| 2022              | 001        | Position Pin                          |
| 134E              | 900        | Feed Lifting Rock Shaft Wearing Block |
| 134E              | 900        | Screw                                 |
| 11075             | 000        | Feed Regulator                        |
| 11375             | 830        | " " Hinge Screw                       |
| 568E              |            | Timge Belew                           |
| 50322 E           |            | " I numo screw                        |
| 58233             | 4490       | ROCK Shart                            |
| 58234             |            | Feed Rock Shaft complete, Nos. 58233  |
|                   |            | and 58235                             |
| 58235             | 4491       | Feed Rock Shaft Crank with 346E       |
| 346E              | 4453       | " " " Clamping Serew                  |
| 564c              | 898        | " " Screw Center                      |
| 58384             |            | " " " " 564c with                     |
|                   |            | 1508j                                 |
| 1508J             | 890        | Feed Rock Shaft Screw Center Nut      |
| 25881             | 894        | Guide (6 in. face)                    |
| 2541              | 902        | " Thumb Screw                         |
| 11380             | 828        | Needle Bar                            |
| *11539            | 856        | " Connecting Link                     |
| 5660              | 898        | " " " Hinge Screw                     |
| 1513 <sub>J</sub> |            |                                       |
| 10100             | 000        | Nut                                   |
| 11383             | 887        | Needle Bar Connecting Stud with two   |
| 1,000             | 00.        | 445F                                  |
| 19981             |            | Needle Bar Connecting Stud 11383 with |
| 10001             |            | 11539                                 |
| 445ı              | 900        | Needle Bar Connecting Stud Set Screw. |
| 2581              |            | " " Screw Bushing                     |
| 19702             | 890        | " Clamp with 680r and 11385           |
| *11385            | 890        | " " Gib                               |
| 680               |            | " " Thumb Screw                       |
|                   | - 802      |                                       |
| 58253             |            | Oil Cup                               |
| 11917             | 825        | Cover                                 |
| 9084              | 889        | mige i ii                             |
| 2205              | 887        | Laten opring                          |
| 2071              |            | Derew                                 |
| 8953              |            | " on Way Strippor (falt)              |
|                   | 874        | " or Wax Stripper (felt)              |
| 11918             | 874<br>888 | " " " Washer (steel) for              |
|                   | 888        | " " " Washer (steel) for 11917        |
| 11918<br>8482     | -          | " " " Washer (steel) for              |