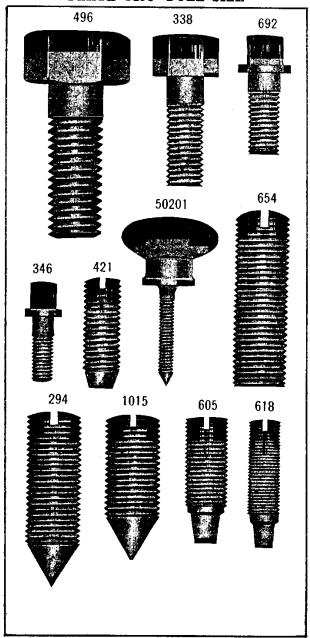

These letters MUST BE USED when they appear in the list; and AFTER the number as in the list.

In this series:

1 to 1500 and 50001 to 51500 are Screw Numbers 1501 to 1800 and 51501 to 51800 are Nut Numbers

1801 to 2000 and 51801 to 52000 are Roller Numbers

2001 to 50000 and 52001 and upward are numbers of

Machine Parts

The figures in the second column refer only to the plates, illustrating the parts, and are NOT TO BE USED in ordering.

Parts marked with an asterisk (\*) are furnished only when repairs are made at factory.

When ordering parts which differ as to Gauge (the distance between seams) the Gauge, as well as the Number must be given on order.