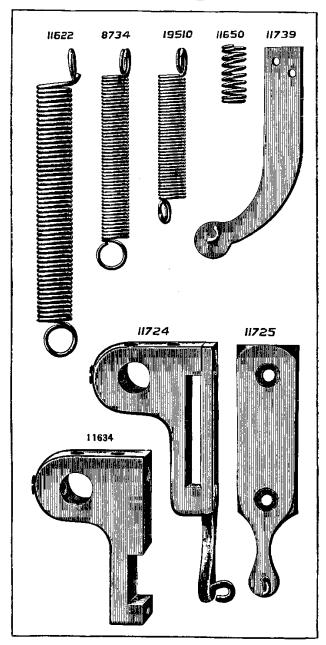

| NO. P             | LATE | NAME                                           |
|-------------------|------|------------------------------------------------|
| 50348E            | 9619 | Arm Screw                                      |
| 11353             | 825  | " Shaft                                        |
| 11354             | 830  | " " Bushing                                    |
| 437c              | 899  | " " Set Screw                                  |
| 11913             | 825  | " Side Cover                                   |
| 65 D              | 899  | " " Hinge Screw                                |
| 8708              | 827  | " Spool Pin                                    |
| 11241             | 858  | " " Washer (cloth)                             |
| 11358             | 896  | Balance Wheel (two speed) with two 354c        |
| 354c              | 899  | " Set Screw                                    |
| *11359            |      | Bed                                            |
| 24131             | 9608 | " Oil Tube with 52045, for oiling Feed         |
|                   | 0000 | Rock Shaft (back) Bearing                      |
| 58549             | 9608 | Bed Oil Tube with 52045, for oiling Feed       |
| 00010             | 9000 | Lifting and Feed Rock Shaft (front)            |
|                   |      | Bearings                                       |
| 52045             | 9608 | Bed Oil Tube Packing (felt)                    |
| 11363             | 825  | Crank Connecting Rod                           |
| 565c              | 898  | " " Hinge Screw                                |
|                   |      | " " " Nut                                      |
| 1513 <sub>J</sub> | 890  |                                                |
| 11365             | 828  | Feed Bar                                       |
| 307c              | 898  | Screw Center                                   |
| 56814             |      | 507C WICH 1916J.                               |
| 1513j             | 890  | Nut                                            |
| 11367             | 830  | " Cam with two 445c                            |
| 445c              | 900  | " Set Screw                                    |
| 11368             | 830  | " Connecting Link                              |
| 565c              | 898  | " " Hinge Screw                                |
| 1513j             | 890  | " " " " Nut                                    |
| 11369             | 4416 | " Dog, 14 teeth (10 teeth to the inch)         |
|                   |      | for 11433 and 58241                            |
| 166E              | 899  | Feed Dog Screw                                 |
| 11370             | 825  | " Forked Connection                            |
| 565c              | 898  | " " Hinge Screw                                |
| 1513 <sub>J</sub> | 890  | " " " " Nut                                    |
| 19970             | 4420 | Feed Lifting Rock Shaft with 134E, 2022        |
|                   |      | and 19967                                      |
| 19971             |      | Feed Lifting Rock Shaft complete, Nos.         |
| 10011             |      | 19812 and 19970                                |
| 19812             | 4421 | Feed Lifting Rock Shaft Crank with             |
| 19812             | 4421 | 346e and 1861                                  |
| 346E              | 4453 | Feed Lifting Rock Shaft Crank Clamp-           |
|                   |      | ing Screw                                      |
| 1861              | 862  | Feed Lifting Rock Shaft Crank Roller and Stud. |
| *0.4              | 000  |                                                |
| 564c              | 898  | Feed Lifting Rock Shaft Screw Center           |

| NO.               | PLATE      | NAME                                  |
|-------------------|------------|---------------------------------------|
| 58384             |            | Feed Lifting Rock Shaft Screw Center  |
| 00002             |            | 564c with 1508J                       |
| 1508J             | 890        | Feed Lifting Rock Shaft Screw Center  |
| 10002             | 000        | Nut                                   |
| 19967             | 861        | Feed Lifting Rock Shaft Wearing Block |
| 2022              | 887        | " " " " " "                           |
| 2022              | 001        | Position Pin                          |
| 134E              | 900        | Feed Lifting Rock Shaft Wearing Block |
| 134E              | 900        | Screw                                 |
| 11075             | 000        | Feed Regulator                        |
| 11375             | 830        | " " Hinge Screw                       |
| 568E              |            | Timge Belew                           |
| 50322 E           |            | " I numo screw                        |
| 58233             | 4490       | ROCK Shart                            |
| 58234             |            | Feed Rock Shaft complete, Nos. 58233  |
|                   |            | and 58235                             |
| 58235             | 4491       | Feed Rock Shaft Crank with 346E       |
| 346E              | 4453       | " " " Clamping Serew                  |
| 564c              | 898        | " " Screw Center                      |
| 58384             |            | " " " " 564c with                     |
|                   |            | 1508j                                 |
| 1508J             | 890        | Feed Rock Shaft Screw Center Nut      |
| 25881             | 894        | Guide (6 in. face)                    |
| 2541              | 902        | " Thumb Screw                         |
| 11380             | 828        | Needle Bar                            |
| *11539            | 856        | " Connecting Link                     |
| 5660              | 898        | " " " Hinge Screw                     |
| 1513 <sub>J</sub> |            |                                       |
| 10100             | 000        | Nut                                   |
| 11383             | 887        | Needle Bar Connecting Stud with two   |
| 1,000             | 00.        | 445F                                  |
| 19981             |            | Needle Bar Connecting Stud 11383 with |
| 10001             |            | 11539                                 |
| 445ı              | 900        | Needle Bar Connecting Stud Set Screw. |
| 2581              |            | " " Screw Bushing                     |
| 19702             | 890        | " Clamp with 680r and 11385           |
| *11385            | 890        | " " Gib                               |
| 680               |            | " " Thumb Screw                       |
|                   | - 802      |                                       |
| 58253             |            | Oil Cup                               |
| 11917             | 825        | Cover                                 |
| 9084              | 889        | mige i ii                             |
| 2205              | 887        | Laten opring                          |
| 2071              |            | Derew                                 |
| 8953              |            | " on Way Strippor (falt)              |
|                   | 874        | " or Wax Stripper (felt)              |
| 11918             | 874<br>888 | " " " Washer (steel) for              |
|                   | 888        | " " " Washer (steel) for 11917        |
| 11918<br>8482     | -          | " " " Washer (steel) for              |