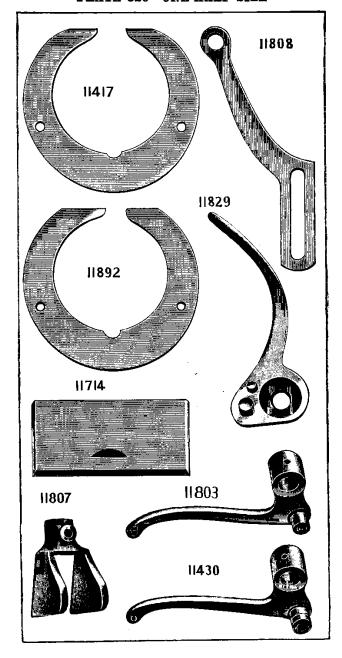

| NO. P             | LATE | NAME                                           |
|-------------------|------|------------------------------------------------|
| 50348E            | 9619 | Arm Screw                                      |
| 11353             | 825  | " Shaft                                        |
| 11354             | 830  | " " Bushing                                    |
| 437c              | 899  | " " Set Screw                                  |
| 11913             | 825  | " Side Cover                                   |
| 65 D              | 899  | " " Hinge Screw                                |
| 8708              | 827  | " Spool Pin                                    |
| 11241             | 858  | " " Washer (cloth)                             |
| 11358             | 896  | Balance Wheel (two speed) with two 354c        |
| 354c              | 899  | " Set Screw                                    |
| *11359            |      | Bed                                            |
| 24131             | 9608 | " Oil Tube with 52045, for oiling Feed         |
|                   | 0000 | Rock Shaft (back) Bearing                      |
| 58549             | 9608 | Bed Oil Tube with 52045, for oiling Feed       |
| 00010             | 9000 | Lifting and Feed Rock Shaft (front)            |
|                   |      | Bearings                                       |
| 52045             | 9608 | Bed Oil Tube Packing (felt)                    |
| 11363             | 825  | Crank Connecting Rod                           |
| 565c              | 898  | " " Hinge Screw                                |
|                   |      | " " " Nut                                      |
| 1513 <sub>J</sub> | 890  |                                                |
| 11365             | 828  | Feed Bar                                       |
| 307c              | 898  | Screw Center                                   |
| 56814             |      | 507C WICH 1916J.                               |
| 1513j             | 890  | Nut                                            |
| 11367             | 830  | " Cam with two 445c                            |
| 445c              | 900  | " Set Screw                                    |
| 11368             | 830  | " Connecting Link                              |
| 565c              | 898  | " " Hinge Screw                                |
| 1513j             | 890  | " " " " Nut                                    |
| 11369             | 4416 | " Dog, 14 teeth (10 teeth to the inch)         |
|                   |      | for 11433 and 58241                            |
| 166E              | 899  | Feed Dog Screw                                 |
| 11370             | 825  | " Forked Connection                            |
| 565c              | 898  | " " Hinge Screw                                |
| 1513 <sub>J</sub> | 890  | " " " " Nut                                    |
| 19970             | 4420 | Feed Lifting Rock Shaft with 134E, 2022        |
|                   |      | and 19967                                      |
| 19971             |      | Feed Lifting Rock Shaft complete, Nos.         |
| 10011             |      | 19812 and 19970                                |
| 19812             | 4421 | Feed Lifting Rock Shaft Crank with             |
| 19812             | 4421 | 346e and 1861                                  |
| 346E              | 4453 | Feed Lifting Rock Shaft Crank Clamp-           |
|                   |      | ing Screw                                      |
| 1861              | 862  | Feed Lifting Rock Shaft Crank Roller and Stud. |
| *0.4              | 000  |                                                |
| 564c              | 898  | Feed Lifting Rock Shaft Screw Center           |

| NO.               | PLATE      | NAME                                  |
|-------------------|------------|---------------------------------------|
| 58384             |            | Feed Lifting Rock Shaft Screw Center  |
| 00002             |            | 564c with 1508J                       |
| 1508J             | 890        | Feed Lifting Rock Shaft Screw Center  |
| 10002             | 000        | Nut                                   |
| 19967             | 861        | Feed Lifting Rock Shaft Wearing Block |
| 2022              | 887        | " " " " " "                           |
| 2022              | 001        | Position Pin                          |
| 134E              | 900        | Feed Lifting Rock Shaft Wearing Block |
| 134E              | 900        | Screw                                 |
| 11075             | 000        | Feed Regulator                        |
| 11375             | 830        | " " Hinge Screw                       |
| 568E              |            | Timge Belew                           |
| 50322 E           |            | " I numo screw                        |
| 58233             | 4490       | ROCK Shart                            |
| 58234             |            | Feed Rock Shaft complete, Nos. 58233  |
|                   |            | and 58235                             |
| 58235             | 4491       | Feed Rock Shaft Crank with 346E       |
| 346E              | 4453       | " " " Clamping Serew                  |
| 564c              | 898        | " " Screw Center                      |
| 58384             |            | " " " " 564c with                     |
|                   |            | 1508j                                 |
| 1508J             | 890        | Feed Rock Shaft Screw Center Nut      |
| 25881             | 894        | Guide (6 in. face)                    |
| 2541              | 902        | " Thumb Screw                         |
| 11380             | 828        | Needle Bar                            |
| *11539            | 856        | " Connecting Link                     |
| 5660              | 898        | " " " Hinge Screw                     |
| 1513 <sub>J</sub> |            |                                       |
| 10100             | 000        | Nut                                   |
| 11383             | 887        | Needle Bar Connecting Stud with two   |
| 1,000             | 00.        | 445F                                  |
| 19981             |            | Needle Bar Connecting Stud 11383 with |
| 10001             |            | 11539                                 |
| 445ı              | 900        | Needle Bar Connecting Stud Set Screw. |
| 2581              |            | " " Screw Bushing                     |
| 19702             | 890        | " Clamp with 680r and 11385           |
| *11385            | 890        | " " Gib                               |
| 680               |            | " " Thumb Screw                       |
|                   | - 802      |                                       |
| 58253             |            | Oil Cup                               |
| 11917             | 825        | Cover                                 |
| 9084              | 889        | mige i ii                             |
| 2205              | 887        | Laten opring                          |
| 2071              |            | Derew                                 |
| 8953              |            | " on Way Strippor (falt)              |
|                   | 874        | " or Wax Stripper (felt)              |
| 11918             | 874<br>888 | " " " Washer (steel) for              |
|                   | 888        | " " " Washer (steel) for 11917        |
| 11918<br>8482     | -          | " " " Washer (steel) for              |