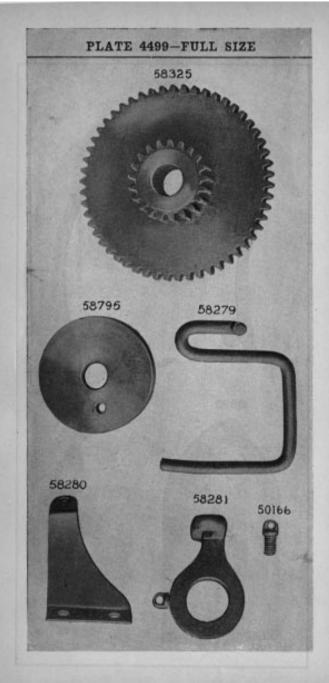

| NO. P             | LATE | NAME                                           |
|-------------------|------|------------------------------------------------|
| 50348E            | 9619 | Arm Screw                                      |
| 11353             | 825  | " Shaft                                        |
| 11354             | 830  | " " Bushing                                    |
| 437c              | 899  | " " Set Screw                                  |
| 11913             | 825  | " Side Cover                                   |
| 65 D              | 899  | " " Hinge Screw                                |
| 8708              | 827  | " Spool Pin                                    |
| 11241             | 858  | " " Washer (cloth)                             |
| 11358             | 896  | Balance Wheel (two speed) with two 354c        |
| 354c              | 899  | " Set Screw                                    |
| *11359            |      | Bed                                            |
| 24131             | 9608 | " Oil Tube with 52045, for oiling Feed         |
|                   | 0000 | Rock Shaft (back) Bearing                      |
| 58549             | 9608 | Bed Oil Tube with 52045, for oiling Feed       |
| 00010             | 9000 | Lifting and Feed Rock Shaft (front)            |
|                   |      | Bearings                                       |
| 52045             | 9608 | Bed Oil Tube Packing (felt)                    |
| 11363             | 825  | Crank Connecting Rod                           |
| 565c              | 898  | " " Hinge Screw                                |
|                   |      | " " " Nut                                      |
| 1513 <sub>J</sub> | 890  |                                                |
| 11365             | 828  | Feed Bar                                       |
| 307c              | 898  | Screw Center                                   |
| 56814             |      | 507C WICH 1916J.                               |
| 1513j             | 890  | Nut                                            |
| 11367             | 830  | " Cam with two 445c                            |
| 445c              | 900  | " Set Screw                                    |
| 11368             | 830  | " Connecting Link                              |
| 565c              | 898  | " " Hinge Screw                                |
| 1513j             | 890  | " " " " Nut                                    |
| 11369             | 4416 | " Dog, 14 teeth (10 teeth to the inch)         |
|                   |      | for 11433 and 58241                            |
| 166E              | 899  | Feed Dog Screw                                 |
| 11370             | 825  | " Forked Connection                            |
| 565c              | 898  | " " Hinge Screw                                |
| 1513 <sub>J</sub> | 890  | " " " " Nut                                    |
| 19970             | 4420 | Feed Lifting Rock Shaft with 134E, 2022        |
|                   |      | and 19967                                      |
| 19971             |      | Feed Lifting Rock Shaft complete, Nos.         |
| 10011             |      | 19812 and 19970                                |
| 19812             | 4421 | Feed Lifting Rock Shaft Crank with             |
| 19812             | 4421 | 346e and 1861                                  |
| 346E              | 4453 | Feed Lifting Rock Shaft Crank Clamp-           |
|                   |      | ing Screw                                      |
| 1861              | 862  | Feed Lifting Rock Shaft Crank Roller and Stud. |
| *0.4              | 000  |                                                |
| 564c              | 898  | Feed Lifting Rock Shaft Screw Center           |

| NO.               | PLATE      | NAME                                  |
|-------------------|------------|---------------------------------------|
| 58384             |            | Feed Lifting Rock Shaft Screw Center  |
| 00002             |            | 564c with 1508J                       |
| 1508J             | 890        | Feed Lifting Rock Shaft Screw Center  |
| 10002             | 000        | Nut                                   |
| 19967             | 861        | Feed Lifting Rock Shaft Wearing Block |
| 2022              | 887        | " " " " " "                           |
| 2022              | 001        | Position Pin                          |
| 134E              | 900        | Feed Lifting Rock Shaft Wearing Block |
| 134E              | 900        | Screw                                 |
| 11075             | 000        | Feed Regulator                        |
| 11375             | 830        | " " Hinge Screw                       |
| 568E              |            | Timge Belew                           |
| 50322 E           |            | " I numo screw                        |
| 58233             | 4490       | ROCK Shart                            |
| 58234             |            | Feed Rock Shaft complete, Nos. 58233  |
|                   |            | and 58235                             |
| 58235             | 4491       | Feed Rock Shaft Crank with 346E       |
| 346E              | 4453       | " " " Clamping Serew                  |
| 564c              | 898        | " " Screw Center                      |
| 58384             |            | " " " " 564c with                     |
|                   |            | 1508j                                 |
| 1508J             | 890        | Feed Rock Shaft Screw Center Nut      |
| 25881             | 894        | Guide (6 in. face)                    |
| 2541              | 902        | " Thumb Screw                         |
| 11380             | 828        | Needle Bar                            |
| *11539            | 856        | " Connecting Link                     |
| 5660              | 898        | " " " Hinge Screw                     |
| 1513 <sub>J</sub> |            |                                       |
| 10100             | 000        | Nut                                   |
| 11383             | 887        | Needle Bar Connecting Stud with two   |
| 1,000             | 00.        | 445F                                  |
| 19981             |            | Needle Bar Connecting Stud 11383 with |
| 10001             |            | 11539                                 |
| 445ı              | 900        | Needle Bar Connecting Stud Set Screw. |
| 2581              |            | " " Screw Bushing                     |
| 19702             | 890        | " Clamp with 680r and 11385           |
| *11385            | 890        | " " Gib                               |
| 680               |            | " " Thumb Screw                       |
|                   | - 802      |                                       |
| 58253             |            | Oil Cup                               |
| 11917             | 825        | Cover                                 |
| 9084              | 889        | mige i ii                             |
| 2205              | 887        | Laten opring                          |
| 2071              |            | Derew                                 |
| 8953              |            | " on Way Strippor (falt)              |
|                   | 874        | " or Wax Stripper (felt)              |
| 11918             | 874<br>888 | " " " Washer (steel) for              |
|                   | 888        | " " " Washer (steel) for 11917        |
| 11918<br>8482     | -          | " " " Washer (steel) for              |