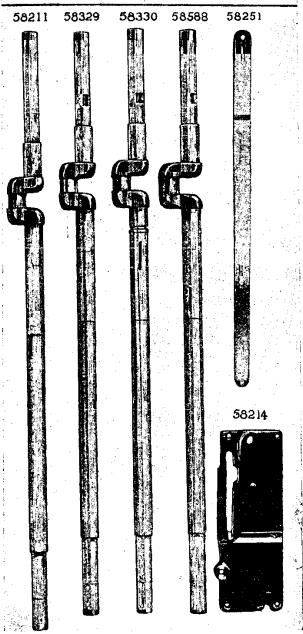

| NO. P             | LATE | NAME                                           |
|-------------------|------|------------------------------------------------|
| 50348E            | 9619 | Arm Screw                                      |
| 11353             | 825  | " Shaft                                        |
| 11354             | 830  | " " Bushing                                    |
| 437c              | 899  | " " Set Screw                                  |
| 11913             | 825  | " Side Cover                                   |
| 65 D              | 899  | " " Hinge Screw                                |
| 8708              | 827  | " Spool Pin                                    |
| 11241             | 858  | " " Washer (cloth)                             |
| 11358             | 896  | Balance Wheel (two speed) with two 354c        |
| 354c              | 899  | " Set Screw                                    |
| *11359            |      | Bed                                            |
| 24131             | 9608 | " Oil Tube with 52045, for oiling Feed         |
|                   | 0000 | Rock Shaft (back) Bearing                      |
| 58549             | 9608 | Bed Oil Tube with 52045, for oiling Feed       |
| 00010             | 9000 | Lifting and Feed Rock Shaft (front)            |
|                   |      | Bearings                                       |
| 52045             | 9608 | Bed Oil Tube Packing (felt)                    |
| 11363             | 825  | Crank Connecting Rod                           |
| 565c              | 898  | " " Hinge Screw                                |
|                   |      | " " " Nut                                      |
| 1513 <sub>J</sub> | 890  |                                                |
| 11365             | 828  | Feed Bar                                       |
| 307c              | 898  | Screw Center                                   |
| 56814             |      | 507C WICH 1916J.                               |
| 1513j             | 890  | Nut                                            |
| 11367             | 830  | " Cam with two 445c                            |
| 445c              | 900  | " Set Screw                                    |
| 11368             | 830  | " Connecting Link                              |
| 565c              | 898  | " " Hinge Screw                                |
| 1513j             | 890  | " " " " Nut                                    |
| 11369             | 4416 | " Dog, 14 teeth (10 teeth to the inch)         |
|                   |      | for 11433 and 58241                            |
| 166E              | 899  | Feed Dog Screw                                 |
| 11370             | 825  | " Forked Connection                            |
| 565c              | 898  | " " Hinge Screw                                |
| 1513 <sub>J</sub> | 890  | " " " " Nut                                    |
| 19970             | 4420 | Feed Lifting Rock Shaft with 134E, 2022        |
|                   |      | and 19967                                      |
| 19971             |      | Feed Lifting Rock Shaft complete, Nos.         |
| 10011             |      | 19812 and 19970                                |
| 19812             | 4421 | Feed Lifting Rock Shaft Crank with             |
| 19812             | 4421 | 346e and 1861                                  |
| 346E              | 4453 | Feed Lifting Rock Shaft Crank Clamp-           |
|                   |      | ing Screw                                      |
| 1861              | 862  | Feed Lifting Rock Shaft Crank Roller and Stud. |
| *0.4              | 000  |                                                |
| 564c              | 898  | Feed Lifting Rock Shaft Screw Center           |

| NO.               | PLATE      | NAME                                  |
|-------------------|------------|---------------------------------------|
| 58384             |            | Feed Lifting Rock Shaft Screw Center  |
| 00002             |            | 564c with 1508J                       |
| 1508J             | 890        | Feed Lifting Rock Shaft Screw Center  |
| 10002             | 000        | Nut                                   |
| 19967             | 861        | Feed Lifting Rock Shaft Wearing Block |
| 2022              | 887        | " " " " " "                           |
| 2022              | 001        | Position Pin                          |
| 134E              | 900        | Feed Lifting Rock Shaft Wearing Block |
| 134E              | 900        | Screw                                 |
| 11075             | 000        | Feed Regulator                        |
| 11375             | 830        | " " Hinge Screw                       |
| 568E              |            | Timge Belew                           |
| 50322 E           |            | " I numo screw                        |
| 58233             | 4490       | ROCK Shart                            |
| 58234             |            | Feed Rock Shaft complete, Nos. 58233  |
|                   |            | and 58235                             |
| 58235             | 4491       | Feed Rock Shaft Crank with 346E       |
| 346E              | 4453       | " " " Clamping Serew                  |
| 564c              | 898        | " " Screw Center                      |
| 58384             |            | " " " " 564c with                     |
|                   |            | 1508j                                 |
| 1508J             | 890        | Feed Rock Shaft Screw Center Nut      |
| 25881             | 894        | Guide (6 in. face)                    |
| 2541              | 902        | " Thumb Screw                         |
| 11380             | 828        | Needle Bar                            |
| *11539            | 856        | " Connecting Link                     |
| 5660              | 898        | " " " Hinge Screw                     |
| 1513 <sub>J</sub> |            |                                       |
| 10100             | 000        | Nut                                   |
| 11383             | 887        | Needle Bar Connecting Stud with two   |
| 1,000             | 00.        | 445F                                  |
| 19981             |            | Needle Bar Connecting Stud 11383 with |
| 10001             |            | 11539                                 |
| 445ı              | 900        | Needle Bar Connecting Stud Set Screw. |
| 2581              |            | " " Screw Bushing                     |
| 19702             | 890        | " Clamp with 680r and 11385           |
| *11385            | 890        | " " Gib                               |
| 680               |            | " " Thumb Screw                       |
|                   | - 802      |                                       |
| 58253             |            | Oil Cup                               |
| 11917             | 825        | Cover                                 |
| 9084              | 889        | mige i ii                             |
| 2205              | 887        | Laten opring                          |
| 2071              |            | Derew                                 |
| 8953              |            | " on Way Strippor (falt)              |
|                   | 874        | " or Wax Stripper (felt)              |
| 11918             | 874<br>888 | " " " Washer (steel) for              |
|                   | 888        | " " " Washer (steel) for 11917        |
| 11918<br>8482     | -          | " " " Washer (steel) for              |