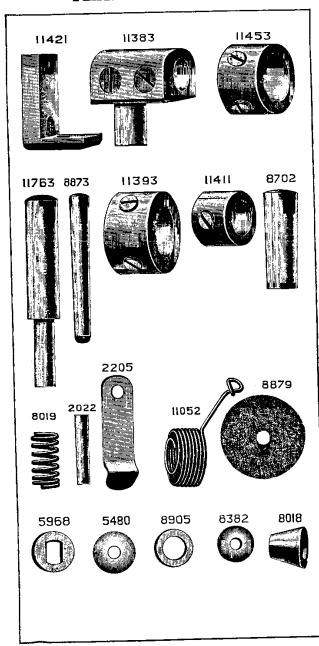

| NO. P             | LATE | NAME                                           |
|-------------------|------|------------------------------------------------|
| 50348E            | 9619 | Arm Screw                                      |
| 11353             | 825  | " Shaft                                        |
| 11354             | 830  | " " Bushing                                    |
| 437c              | 899  | " " Set Screw                                  |
| 11913             | 825  | " Side Cover                                   |
| 65 D              | 899  | " " Hinge Screw                                |
| 8708              | 827  | " Spool Pin                                    |
| 11241             | 858  | " " Washer (cloth)                             |
| 11358             | 896  | Balance Wheel (two speed) with two 354c        |
| 354c              | 899  | " Set Screw                                    |
| *11359            |      | Bed                                            |
| 24131             | 9608 | " Oil Tube with 52045, for oiling Feed         |
|                   | 0000 | Rock Shaft (back) Bearing                      |
| 58549             | 9608 | Bed Oil Tube with 52045, for oiling Feed       |
| 00010             | 9000 | Lifting and Feed Rock Shaft (front)            |
|                   |      | Bearings                                       |
| 52045             | 9608 | Bed Oil Tube Packing (felt)                    |
| 11363             | 825  | Crank Connecting Rod                           |
| 565c              | 898  | " " Hinge Screw                                |
|                   |      | " " " Nut                                      |
| 1513 <sub>J</sub> | 890  |                                                |
| 11365             | 828  | Feed Bar                                       |
| 307c              | 898  | Screw Center                                   |
| 56814             |      | 507C WICH 1916J.                               |
| 1513j             | 890  | Nut                                            |
| 11367             | 830  | " Cam with two 445c                            |
| 445c              | 900  | " Set Screw                                    |
| 11368             | 830  | " Connecting Link                              |
| 565c              | 898  | " " Hinge Screw                                |
| 1513j             | 890  | " " " " Nut                                    |
| 11369             | 4416 | " Dog, 14 teeth (10 teeth to the inch)         |
|                   |      | for 11433 and 58241                            |
| 166E              | 899  | Feed Dog Screw                                 |
| 11370             | 825  | " Forked Connection                            |
| 565c              | 898  | " " Hinge Screw                                |
| 1513 <sub>J</sub> | 890  | " " " " Nut                                    |
| 19970             | 4420 | Feed Lifting Rock Shaft with 134E, 2022        |
|                   |      | and 19967                                      |
| 19971             |      | Feed Lifting Rock Shaft complete, Nos.         |
| 10011             |      | 19812 and 19970                                |
| 19812             | 4421 | Feed Lifting Rock Shaft Crank with             |
| 19812             | 4421 | 346e and 1861                                  |
| 346E              | 4453 | Feed Lifting Rock Shaft Crank Clamp-           |
|                   |      | ing Screw                                      |
| 1861              | 862  | Feed Lifting Rock Shaft Crank Roller and Stud. |
| *0.4              | 000  |                                                |
| 564c              | 898  | Feed Lifting Rock Shaft Screw Center           |

| NO.               | PLATE      | NAME                                  |
|-------------------|------------|---------------------------------------|
| 58384             |            | Feed Lifting Rock Shaft Screw Center  |
| 00002             |            | 564c with 1508J                       |
| 1508J             | 890        | Feed Lifting Rock Shaft Screw Center  |
| 10002             | 000        | Nut                                   |
| 19967             | 861        | Feed Lifting Rock Shaft Wearing Block |
| 2022              | 887        | " " " " " "                           |
| 2022              | 001        | Position Pin                          |
| 134E              | 900        | Feed Lifting Rock Shaft Wearing Block |
| 134E              | 900        | Screw                                 |
| 11075             | 000        | Feed Regulator                        |
| 11375             | 830        | " " Hinge Screw                       |
| 568E              |            | Timge Belew                           |
| 50322 E           |            | " I numo screw                        |
| 58233             | 4490       | ROCK Shart                            |
| 58234             |            | Feed Rock Shaft complete, Nos. 58233  |
|                   |            | and 58235                             |
| 58235             | 4491       | Feed Rock Shaft Crank with 346E       |
| 346E              | 4453       | " " " Clamping Serew                  |
| 564c              | 898        | " " Screw Center                      |
| 58384             |            | " " " " 564c with                     |
|                   |            | 1508j                                 |
| 1508J             | 890        | Feed Rock Shaft Screw Center Nut      |
| 25881             | 894        | Guide (6 in. face)                    |
| 2541              | 902        | " Thumb Screw                         |
| 11380             | 828        | Needle Bar                            |
| *11539            | 856        | " Connecting Link                     |
| 5660              | 898        | " " " Hinge Screw                     |
| 1513 <sub>J</sub> |            |                                       |
| 10100             | 000        | Nut                                   |
| 11383             | 887        | Needle Bar Connecting Stud with two   |
| 1,000             | 00.        | 445F                                  |
| 19981             |            | Needle Bar Connecting Stud 11383 with |
| 10001             |            | 11539                                 |
| 445ı              | 900        | Needle Bar Connecting Stud Set Screw. |
| 2581              |            | " " Screw Bushing                     |
| 19702             | 890        | " Clamp with 680r and 11385           |
| *11385            | 890        | " " Gib                               |
| 680               |            | " " Thumb Screw                       |
|                   | - 802      |                                       |
| 58253             |            | Oil Cup                               |
| 11917             | 825        | Cover                                 |
| 9084              | 889        | mige i ii                             |
| 2205              | 887        | Laten opring                          |
| 2071              |            | Derew                                 |
| 8953              |            | " on Way Strippor (falt)              |
|                   | 874        | " or Wax Stripper (felt)              |
| 11918             | 874<br>888 | " " " Washer (steel) for              |
|                   | 888        | " " " Washer (steel) for 11917        |
| 11918<br>8482     | -          | " " " Washer (steel) for              |