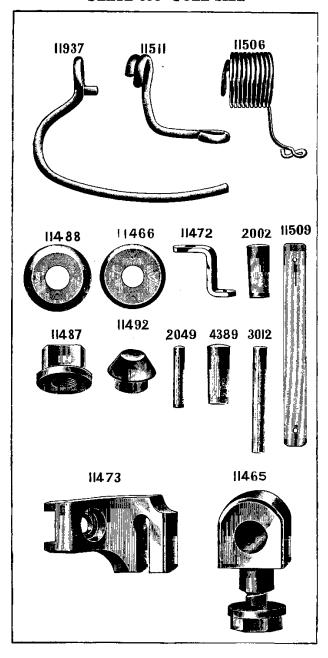

| NO. P             | LATE | NAME                                           |
|-------------------|------|------------------------------------------------|
| 50348E            | 9619 | Arm Screw                                      |
| 11353             | 825  | " Shaft                                        |
| 11354             | 830  | " " Bushing                                    |
| 437c              | 899  | " " Set Screw                                  |
| 11913             | 825  | " Side Cover                                   |
| 65 D              | 899  | " " Hinge Screw                                |
| 8708              | 827  | " Spool Pin                                    |
| 11241             | 858  | " " Washer (cloth)                             |
| 11358             | 896  | Balance Wheel (two speed) with two 354c        |
| 354c              | 899  | " Set Screw                                    |
| *11359            |      | Bed                                            |
| 24131             | 9608 | " Oil Tube with 52045, for oiling Feed         |
|                   | 0000 | Rock Shaft (back) Bearing                      |
| 58549             | 9608 | Bed Oil Tube with 52045, for oiling Feed       |
| 00010             | 9000 | Lifting and Feed Rock Shaft (front)            |
|                   |      | Bearings                                       |
| 52045             | 9608 | Bed Oil Tube Packing (felt)                    |
| 11363             | 825  | Crank Connecting Rod                           |
| 565c              | 898  | " " Hinge Screw                                |
|                   |      | " " " Nut                                      |
| 1513 <sub>J</sub> | 890  |                                                |
| 11365             | 828  | Feed Bar                                       |
| 307c              | 898  | Screw Center                                   |
| 56814             |      | 507C WICH 1916J.                               |
| 1513j             | 890  | Nut                                            |
| 11367             | 830  | " Cam with two 445c                            |
| 445c              | 900  | " Set Screw                                    |
| 11368             | 830  | " Connecting Link                              |
| 565c              | 898  | " " Hinge Screw                                |
| 1513j             | 890  | " " " " Nut                                    |
| 11369             | 4416 | " Dog, 14 teeth (10 teeth to the inch)         |
|                   |      | for 11433 and 58241                            |
| 166E              | 899  | Feed Dog Screw                                 |
| 11370             | 825  | " Forked Connection                            |
| 565c              | 898  | " " Hinge Screw                                |
| 1513 <sub>J</sub> | 890  | " " " " Nut                                    |
| 19970             | 4420 | Feed Lifting Rock Shaft with 134E, 2022        |
|                   |      | and 19967                                      |
| 19971             |      | Feed Lifting Rock Shaft complete, Nos.         |
| 10011             |      | 19812 and 19970                                |
| 19812             | 4421 | Feed Lifting Rock Shaft Crank with             |
| 19812             | 4421 | 346e and 1861                                  |
| 346E              | 4453 | Feed Lifting Rock Shaft Crank Clamp-           |
|                   |      | ing Screw                                      |
| 1861              | 862  | Feed Lifting Rock Shaft Crank Roller and Stud. |
| *0.4              | 000  |                                                |
| 564c              | 898  | Feed Lifting Rock Shaft Screw Center           |

| NO.               | PLATE      | NAME                                  |
|-------------------|------------|---------------------------------------|
| 58384             |            | Feed Lifting Rock Shaft Screw Center  |
| 00002             |            | 564c with 1508J                       |
| 1508J             | 890        | Feed Lifting Rock Shaft Screw Center  |
| 10002             | 000        | Nut                                   |
| 19967             | 861        | Feed Lifting Rock Shaft Wearing Block |
| 2022              | 887        | " " " " " "                           |
| 2022              | 001        | Position Pin                          |
| 134E              | 900        | Feed Lifting Rock Shaft Wearing Block |
| 134E              | 900        | Screw                                 |
| 11075             | 000        | Feed Regulator                        |
| 11375             | 830        | " " Hinge Screw                       |
| 568E              |            | Timge Belew                           |
| 50322 E           |            | " I numo screw                        |
| 58233             | 4490       | ROCK Shart                            |
| 58234             |            | Feed Rock Shaft complete, Nos. 58233  |
|                   |            | and 58235                             |
| 58235             | 4491       | Feed Rock Shaft Crank with 346E       |
| 346E              | 4453       | " " " Clamping Serew                  |
| 564c              | 898        | " " Screw Center                      |
| 58384             |            | " " " " 564c with                     |
|                   |            | 1508j                                 |
| 1508J             | 890        | Feed Rock Shaft Screw Center Nut      |
| 25881             | 894        | Guide (6 in. face)                    |
| 2541              | 902        | " Thumb Screw                         |
| 11380             | 828        | Needle Bar                            |
| *11539            | 856        | " Connecting Link                     |
| 5660              | 898        | " " " Hinge Screw                     |
| 1513 <sub>J</sub> |            |                                       |
| 10100             | 000        | Nut                                   |
| 11383             | 887        | Needle Bar Connecting Stud with two   |
| 1,000             | 00.        | 445F                                  |
| 19981             |            | Needle Bar Connecting Stud 11383 with |
| 10001             |            | 11539                                 |
| 445ı              | 900        | Needle Bar Connecting Stud Set Screw. |
| 2581              |            | " " Screw Bushing                     |
| 19702             | 890        | " Clamp with 680r and 11385           |
| *11385            | 890        | " " Gib                               |
| 680               |            | " " Thumb Screw                       |
|                   | - 802      |                                       |
| 58253             |            | Oil Cup                               |
| 11917             | 825        | Cover                                 |
| 9084              | 889        | mige i ii                             |
| 2205              | 887        | Laten opring                          |
| 2071              |            | Derew                                 |
| 8953              |            | " on Way Strippor (falt)              |
|                   | 874        | " or Wax Stripper (felt)              |
| 11918             | 874<br>888 | " " " Washer (steel) for              |
|                   | 888        | " " " Washer (steel) for 11917        |
| 11918<br>8482     | -          | " " " Washer (steel) for              |