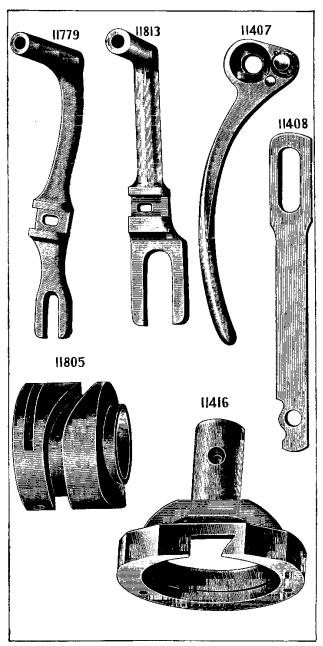

| NO. P             | LATE | NAME                                           |
|-------------------|------|------------------------------------------------|
| 50348E            | 9619 | Arm Screw                                      |
| 11353             | 825  | " Shaft                                        |
| 11354             | 830  | " " Bushing                                    |
| 437c              | 899  | " " Set Screw                                  |
| 11913             | 825  | " Side Cover                                   |
| 65 D              | 899  | " " Hinge Screw                                |
| 8708              | 827  | " Spool Pin                                    |
| 11241             | 858  | " " Washer (cloth)                             |
| 11358             | 896  | Balance Wheel (two speed) with two 354c        |
| 354c              | 899  | " Set Screw                                    |
| *11359            |      | Bed                                            |
| 24131             | 9608 | " Oil Tube with 52045, for oiling Feed         |
|                   | 0000 | Rock Shaft (back) Bearing                      |
| 58549             | 9608 | Bed Oil Tube with 52045, for oiling Feed       |
| 00010             | 9000 | Lifting and Feed Rock Shaft (front)            |
|                   |      | Bearings                                       |
| 52045             | 9608 | Bed Oil Tube Packing (felt)                    |
| 11363             | 825  | Crank Connecting Rod                           |
| 565c              | 898  | " " Hinge Screw                                |
|                   |      | " " " Nut                                      |
| 1513 <sub>J</sub> | 890  |                                                |
| 11365             | 828  | Feed Bar                                       |
| 307c              | 898  | Screw Center                                   |
| 56814             |      | 507C WICH 1916J.                               |
| 1513j             | 890  | Nut                                            |
| 11367             | 830  | " Cam with two 445c                            |
| 445c              | 900  | " Set Screw                                    |
| 11368             | 830  | " Connecting Link                              |
| 565c              | 898  | " " Hinge Screw                                |
| 1513j             | 890  | " " " " Nut                                    |
| 11369             | 4416 | " Dog, 14 teeth (10 teeth to the inch)         |
|                   |      | for 11433 and 58241                            |
| 166E              | 899  | Feed Dog Screw                                 |
| 11370             | 825  | " Forked Connection                            |
| 565c              | 898  | " " Hinge Screw                                |
| 1513 <sub>J</sub> | 890  | " " " " Nut                                    |
| 19970             | 4420 | Feed Lifting Rock Shaft with 134E, 2022        |
|                   |      | and 19967                                      |
| 19971             |      | Feed Lifting Rock Shaft complete, Nos.         |
| 10011             |      | 19812 and 19970                                |
| 19812             | 4421 | Feed Lifting Rock Shaft Crank with             |
| 19812             | 4421 | 346e and 1861                                  |
| 346E              | 4453 | Feed Lifting Rock Shaft Crank Clamp-           |
|                   |      | ing Screw                                      |
| 1861              | 862  | Feed Lifting Rock Shaft Crank Roller and Stud. |
| *0.4              | 000  |                                                |
| 564c              | 898  | Feed Lifting Rock Shaft Screw Center           |

| NO.               | PLATE      | NAME                                  |
|-------------------|------------|---------------------------------------|
| 58384             |            | Feed Lifting Rock Shaft Screw Center  |
| 00002             |            | 564c with 1508J                       |
| 1508J             | 890        | Feed Lifting Rock Shaft Screw Center  |
| 10002             | 000        | Nut                                   |
| 19967             | 861        | Feed Lifting Rock Shaft Wearing Block |
| 2022              | 887        | " " " " " "                           |
| 2022              | 001        | Position Pin                          |
| 134E              | 900        | Feed Lifting Rock Shaft Wearing Block |
| 134E              | 900        | Screw                                 |
| 11075             | 000        | Feed Regulator                        |
| 11375             | 830        | " " Hinge Screw                       |
| 568E              |            | Timge Belew                           |
| 50322 E           |            | " I numo screw                        |
| 58233             | 4490       | ROCK Shart                            |
| 58234             |            | Feed Rock Shaft complete, Nos. 58233  |
|                   |            | and 58235                             |
| 58235             | 4491       | Feed Rock Shaft Crank with 346E       |
| 346E              | 4453       | " " " Clamping Serew                  |
| 564c              | 898        | " " Screw Center                      |
| 58384             |            | " " " " 564c with                     |
|                   |            | 1508j                                 |
| 1508J             | 890        | Feed Rock Shaft Screw Center Nut      |
| 25881             | 894        | Guide (6 in. face)                    |
| 2541              | 902        | " Thumb Screw                         |
| 11380             | 828        | Needle Bar                            |
| *11539            | 856        | " Connecting Link                     |
| 5660              | 898        | " " " Hinge Screw                     |
| 1513 <sub>J</sub> |            |                                       |
| 10100             | 000        | Nut                                   |
| 11383             | 887        | Needle Bar Connecting Stud with two   |
| 1,000             | 00.        | 445F                                  |
| 19981             |            | Needle Bar Connecting Stud 11383 with |
| 10001             |            | 11539                                 |
| 445ı              | 900        | Needle Bar Connecting Stud Set Screw. |
| 2581              |            | " " Screw Bushing                     |
| 19702             | 890        | " Clamp with 680r and 11385           |
| *11385            | 890        | " " Gib                               |
| 680               |            | " " Thumb Screw                       |
|                   | - 802      |                                       |
| 58253             |            | Oil Cup                               |
| 11917             | 825        | Cover                                 |
| 9084              | 889        | mige i ii                             |
| 2205              | 887        | Laten opring                          |
| 2071              |            | Derew                                 |
| 8953              |            | " on Way Strippor (falt)              |
|                   | 874        | " or Wax Stripper (felt)              |
| 11918             | 874<br>888 | " " " Washer (steel) for              |
|                   | 888        | " " " Washer (steel) for 11917        |
| 11918<br>8482     | -          | " " " Washer (steel) for              |