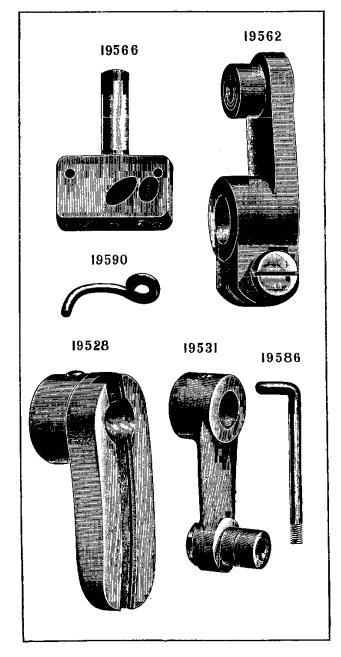

| NO. P             | LATE | NAME                                           |
|-------------------|------|------------------------------------------------|
| 50348E            | 9619 | Arm Screw                                      |
| 11353             | 825  | " Shaft                                        |
| 11354             | 830  | " " Bushing                                    |
| 437c              | 899  | " " Set Screw                                  |
| 11913             | 825  | " Side Cover                                   |
| 65 D              | 899  | " " Hinge Screw                                |
| 8708              | 827  | " Spool Pin                                    |
| 11241             | 858  | " " Washer (cloth)                             |
| 11358             | 896  | Balance Wheel (two speed) with two 354c        |
| 354c              | 899  | " Set Screw                                    |
| *11359            |      | Bed                                            |
| 24131             | 9608 | " Oil Tube with 52045, for oiling Feed         |
|                   | 0000 | Rock Shaft (back) Bearing                      |
| 58549             | 9608 | Bed Oil Tube with 52045, for oiling Feed       |
| 00010             | 9000 | Lifting and Feed Rock Shaft (front)            |
|                   |      | Bearings                                       |
| 52045             | 9608 | Bed Oil Tube Packing (felt)                    |
| 11363             | 825  | Crank Connecting Rod                           |
| 565c              | 898  | " " Hinge Screw                                |
|                   |      | " " " Nut                                      |
| 1513 <sub>J</sub> | 890  |                                                |
| 11365             | 828  | Feed Bar                                       |
| 307c              | 898  | Screw Center                                   |
| 56814             |      | 507C WICH 1916J.                               |
| 1513j             | 890  | Nut                                            |
| 11367             | 830  | " Cam with two 445c                            |
| 445c              | 900  | " Set Screw                                    |
| 11368             | 830  | " Connecting Link                              |
| 565c              | 898  | " " Hinge Screw                                |
| 1513j             | 890  | " " " " Nut                                    |
| 11369             | 4416 | " Dog, 14 teeth (10 teeth to the inch)         |
|                   |      | for 11433 and 58241                            |
| 166E              | 899  | Feed Dog Screw                                 |
| 11370             | 825  | " Forked Connection                            |
| 565c              | 898  | " " Hinge Screw                                |
| 1513 <sub>J</sub> | 890  | " " " " Nut                                    |
| 19970             | 4420 | Feed Lifting Rock Shaft with 134E, 2022        |
|                   |      | and 19967                                      |
| 19971             |      | Feed Lifting Rock Shaft complete, Nos.         |
| 10011             |      | 19812 and 19970                                |
| 19812             | 4421 | Feed Lifting Rock Shaft Crank with             |
| 19812             | 4421 | 346e and 1861                                  |
| 346E              | 4453 | Feed Lifting Rock Shaft Crank Clamp-           |
|                   |      | ing Screw                                      |
| 1861              | 862  | Feed Lifting Rock Shaft Crank Roller and Stud. |
| *0.4              | 000  |                                                |
| 564c              | 898  | Feed Lifting Rock Shaft Screw Center           |

| NO.               | PLATE      | NAME                                  |
|-------------------|------------|---------------------------------------|
| 58384             |            | Feed Lifting Rock Shaft Screw Center  |
| 00002             |            | 564c with 1508J                       |
| 1508J             | 890        | Feed Lifting Rock Shaft Screw Center  |
| 10002             | 000        | Nut                                   |
| 19967             | 861        | Feed Lifting Rock Shaft Wearing Block |
| 2022              | 887        | " " " " " "                           |
| 2022              | 001        | Position Pin                          |
| 134E              | 900        | Feed Lifting Rock Shaft Wearing Block |
| 134E              | 900        | Screw                                 |
| 11075             | 000        | Feed Regulator                        |
| 11375             | 830        | " " Hinge Screw                       |
| 568E              |            | Timge Belew                           |
| 50322 E           |            | " I numo screw                        |
| 58233             | 4490       | ROCK Shart                            |
| 58234             |            | Feed Rock Shaft complete, Nos. 58233  |
|                   |            | and 58235                             |
| 58235             | 4491       | Feed Rock Shaft Crank with 346E       |
| 346E              | 4453       | " " " Clamping Serew                  |
| 564c              | 898        | " " Screw Center                      |
| 58384             |            | " " " " 564c with                     |
|                   |            | 1508j                                 |
| 1508J             | 890        | Feed Rock Shaft Screw Center Nut      |
| 25881             | 894        | Guide (6 in. face)                    |
| 2541              | 902        | " Thumb Screw                         |
| 11380             | 828        | Needle Bar                            |
| *11539            | 856        | " Connecting Link                     |
| 5660              | 898        | " " " Hinge Screw                     |
| 1513 <sub>J</sub> |            |                                       |
| 10100             | 000        | Nut                                   |
| 11383             | 887        | Needle Bar Connecting Stud with two   |
| 1,000             | 00.        | 445F                                  |
| 19981             |            | Needle Bar Connecting Stud 11383 with |
| 10001             |            | 11539                                 |
| 445ı              | 900        | Needle Bar Connecting Stud Set Screw. |
| 2581              |            | " " Screw Bushing                     |
| 19702             | 890        | " Clamp with 680r and 11385           |
| *11385            | 890        | " " Gib                               |
| 680               |            | " " Thumb Screw                       |
|                   | - 802      |                                       |
| 58253             |            | Oil Cup                               |
| 11917             | 825        | Cover                                 |
| 9084              | 889        | mige i ii                             |
| 2205              | 887        | Laten opring                          |
| 2071              |            | Derew                                 |
| 8953              |            | " on Way Strippor (falt)              |
|                   | 874        | " or Wax Stripper (felt)              |
| 11918             | 874<br>888 | " " " Washer (steel) for              |
|                   | 888        | " " " Washer (steel) for 11917        |
| 11918<br>8482     | -          | " " " Washer (steel) for              |