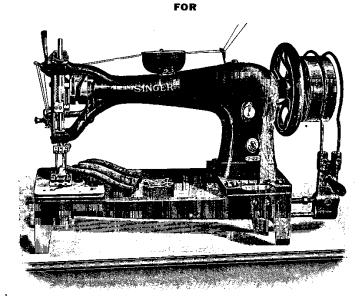

## **MACHINE No. 7-1**

FOR PLAIN STITCHING, CARRIAGE TRIMMINGS, CUSHIONS. SAILS, TENTS, ETC. STITCH 3/2 IN. TO 1/2 IN. LONG. DROP FEED. FOR FOOT POWER STAND.

| NO.    | PLATE | NAME                                  |
|--------|-------|---------------------------------------|
| *19959 |       | Arm with 15404 and two 15405          |
| 8702   | 887   | " Dowel Pin                           |
| 127848 | 9608  | " Oil Cup, for oiling Arm Shaft Front |
|        |       | and Back Bearings                     |
| 58564  | 9608  | Arm Oil Tube, for oiling Arm Shaft    |
|        |       | Intermediate Bearing                  |