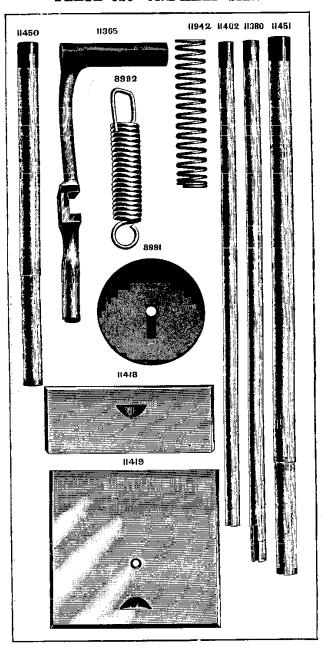

3 and 7-55 Machines |
| 127848 | 9608  | Oscillating Rock Shaft Oil Tube Oil Cup for 58570                                                                                                                                               |
| 150208 | 9629  | Driving Attachment Pitman Rod (lower) Spring for 27640, obsolete                                                                                                                                |

Genuine Singer Needles should be used in Singer Machines. These Needles and their Containers are marked with the Company's Trade Mark "SIMANCO." 1

Needles in Containers marked
"For Singer Machines"
are not Singer made needles.

# PLATE 825-ONE-FOURTH SIZE



## PLATE 826-ONE-FOURTH SIZE



# PLATE 827—ONE-HALF SIZE



#### PLATE 828-ONE-HALF SIZE



8658---20

## PLATE 829—ONE-HALF SIZE



# PLATE 830—ONE-HALF SIZE



# PLATE 831-ONE-HALF SIZE



## PLATE 832—ONE-HALF SIZE







# PLATE 835—FULL SIZE



# PLATE 836—FULL SIZE



## PLATE 837—FULL SIZE



#### PLATE 838-ONE-FOURTH SIZE



## PLATE 839—ONE-HALF SIZE



# PLATE 840-ONE-FOURTH SIZE



#### PLATE 841—ONE-HALF SIZE



## PLATE 842-ONE-HALF SIZE



# PLATE 843-ONE-HALF SIZE



# PLATE 844—FULL SIZE



8658—21

#### PLATE 845-ONE-HALF SIZE



#### PLATE 846-ONE-HALF SIZE



•

## PLATE 847-ONE-HALF SIZE



## PLATE 848-ONE-HALF SIZE



# PLATE 849—FULL SIZE



## PLATE 850-ONE-HALF SIZE



. - (





## PLATE 853—FULL SIZE



#### PLATE 854-ONE-FOURTH SIZE



## PLATE 855-ONE-FOURTH SIZE



# PLATE 856-ONE-HALF SIZE



# PLATE 857-ONE-HALF SIZE



# PLATE 858-ONE-HALF SIZE