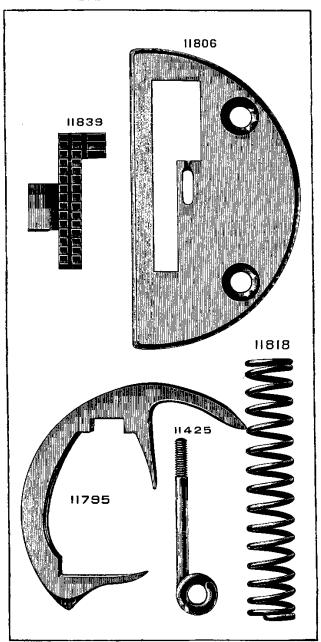

|
| 150208 | 9629  | Driving Attachment Pitman Rod (lower) Spring for 27640, obsolete                                                                                                                                |

Genuine Singer Needles should be used in Singer Machines. These Needles and their Containers are marked with the Company's Trade Mark "SIMANCO." 1

Needles in Containers marked
"For Singer Machines"
are not Singer made needles.

# PLATE 825-ONE-FOURTH SIZE



## PLATE 826-ONE-FOURTH SIZE



# PLATE 827—ONE-HALF SIZE



#### PLATE 828-ONE-HALF SIZE



8658---20

## PLATE 829—ONE-HALF SIZE



# PLATE 830—ONE-HALF SIZE



# PLATE 831-ONE-HALF SIZE



## PLATE 832—ONE-HALF SIZE







# PLATE 835—FULL SIZE



# PLATE 836—FULL SIZE



## PLATE 837—FULL SIZE



#### PLATE 838-ONE-FOURTH SIZE



## PLATE 839—ONE-HALF SIZE



# PLATE 840-ONE-FOURTH SIZE



#### PLATE 841—ONE-HALF SIZE



## PLATE 842-ONE-HALF SIZE



# PLATE 843-ONE-HALF SIZE



# PLATE 844—FULL SIZE



8658—21

#### PLATE 845-ONE-HALF SIZE



#### PLATE 846-ONE-HALF SIZE



•

## PLATE 847-ONE-HALF SIZE



## PLATE 848-ONE-HALF SIZE



# PLATE 849—FULL SIZE



## PLATE 850-ONE-HALF SIZE



. - (





## PLATE 853—FULL SIZE



#### PLATE 854-ONE-FOURTH SIZE



## PLATE 855-ONE-FOURTH SIZE



# PLATE 856-ONE-HALF SIZE



# PLATE 857-ONE-HALF SIZE



# PLATE 858-ONE-HALF SIZE



## PLATE 859-FULL SIZE



# PLATE 860-FULL SIZE



8658-22

## PLATE 861-FULL SIZE



# PLATE 862-FULL SIZE



## PLATE 863-ONE-FOURTH SIZE



#### PLATE 864-ONE-HALF SIZE



1.

#