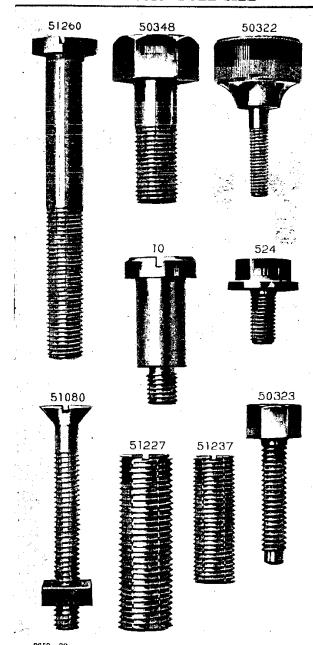

## **MACHINE No. 7-1**

FOR PLAIN STITCHING, CARRIAGE TRIMMINGS, CUSHIONS. SAILS, TENTS, ETC. STITCH 3/2 IN. TO 1/2 IN. LONG. DROP FEED. FOR FOOT POWER STAND.

| NO.    | PLATE | NAME                                  |
|--------|-------|---------------------------------------|
| *19959 |       | Arm with 15404 and two 15405          |
| 8702   | 887   | " Dowel Pin                           |
| 127848 | 9608  | " Oil Cup, for oiling Arm Shaft Front |
|        |       | and Back Bearings                     |
| 58564  | 9608  | Arm Oil Tube, for oiling Arm Shaft    |
|        |       | Intermediate Bearing                  |

| NO. P             | LATE | NAME                                           |
|-------------------|------|------------------------------------------------|
| 50348E            | 9619 | Arm Screw                                      |
| 11353             | 825  | " Shaft                                        |
| 11354             | 830  | " " Bushing                                    |
| 437c              | 899  | " " Set Screw                                  |
| 11913             | 825  | " Side Cover                                   |
| 65 D              | 899  | " " Hinge Screw                                |
| 8708              | 827  | " Spool Pin                                    |
| 11241             | 858  | " " Washer (cloth)                             |
| 11358             | 896  | Balance Wheel (two speed) with two 354c        |
| 354c              | 899  | " Set Screw                                    |
| *11359            |      | Bed                                            |
| 24131             | 9608 | " Oil Tube with 52045, for oiling Feed         |
|                   | 0000 | Rock Shaft (back) Bearing                      |
| 58549             | 9608 | Bed Oil Tube with 52045, for oiling Feed       |
| 00010             | 9000 | Lifting and Feed Rock Shaft (front)            |
|                   |      | Bearings                                       |
| 52045             | 9608 | Bed Oil Tube Packing (felt)                    |
| 11363             | 825  | Crank Connecting Rod                           |
| 565c              | 898  | " " Hinge Screw                                |
|                   |      | " " " Nut                                      |
| 1513 <sub>J</sub> | 890  |                                                |
| 11365             | 828  | Feed Bar                                       |
| 307c              | 898  | Screw Center                                   |
| 56814             |      | 507C WICH 1916J.                               |
| 1513j             | 890  | Nut                                            |
| 11367             | 830  | " Cam with two 445c                            |
| 445c              | 900  | " Set Screw                                    |
| 11368             | 830  | " Connecting Link                              |
| 565c              | 898  | " " Hinge Screw                                |
| 1513j             | 890  | " " " " Nut                                    |
| 11369             | 4416 | " Dog, 14 teeth (10 teeth to the inch)         |
|                   |      | for 11433 and 58241                            |
| 166E              | 899  | Feed Dog Screw                                 |
| 11370             | 825  | " Forked Connection                            |
| 565c              | 898  | " " Hinge Screw                                |
| 1513 <sub>J</sub> | 890  | " " " " Nut                                    |
| 19970             | 4420 | Feed Lifting Rock Shaft with 134E, 2022        |
|                   |      | and 19967                                      |
| 19971             |      | Feed Lifting Rock Shaft complete, Nos.         |
| 10011             |      | 19812 and 19970                                |
| 19812             | 4421 | Feed Lifting Rock Shaft Crank with             |
| 19812             | 4421 | 346e and 1861                                  |
| 346E              | 4453 | Feed Lifting Rock Shaft Crank Clamp-           |
|                   |      | ing Screw                                      |
| 1861              | 862  | Feed Lifting Rock Shaft Crank Roller and Stud. |
| *0.4              | 000  |                                                |
| 564c              | 898  | Feed Lifting Rock Shaft Screw Center           |

| NO.               | PLATE      | NAME                                  |
|-------------------|------------|---------------------------------------|
| 58384             |            | Feed Lifting Rock Shaft Screw Center  |
| 00002             |            | 564c with 1508J                       |
| 1508J             | 890        | Feed Lifting Rock Shaft Screw Center  |
| 10002             | 000        | Nut                                   |
| 19967             | 861        | Feed Lifting Rock Shaft Wearing Block |
| 2022              | 887        | " " " " " "                           |
| 2022              | 001        | Position Pin                          |
| 134E              | 900        | Feed Lifting Rock Shaft Wearing Block |
| 134E              | 900        | Screw                                 |
| 11075             | 000        | Feed Regulator                        |
| 11375             | 830        | " " Hinge Screw                       |
| 568E              |            | Timge Belew                           |
| 50322 E           |            | " I numo screw                        |
| 58233             | 4490       | ROCK Shart                            |
| 58234             |            | Feed Rock Shaft complete, Nos. 58233  |
|                   |            | and 58235                             |
| 58235             | 4491       | Feed Rock Shaft Crank with 346E       |
| 346E              | 4453       | " " " Clamping Serew                  |
| 564c              | 898        | " " Screw Center                      |
| 58384             |            | " " " " 564c with                     |
|                   |            | 1508j                                 |
| 1508J             | 890        | Feed Rock Shaft Screw Center Nut      |
| 25881             | 894        | Guide (6 in. face)                    |
| 2541              | 902        | " Thumb Screw                         |
| 11380             | 828        | Needle Bar                            |
| *11539            | 856        | " Connecting Link                     |
| 5660              | 898        | " " " Hinge Screw                     |
| 1513 <sub>J</sub> |            |                                       |
| 10100             | 000        | Nut                                   |
| 11383             | 887        | Needle Bar Connecting Stud with two   |
| 1,000             | 00.        | 445F                                  |
| 19981             |            | Needle Bar Connecting Stud 11383 with |
| 10001             |            | 11539                                 |
| 445ı              | 900        | Needle Bar Connecting Stud Set Screw. |
| 2581              |            | " " Screw Bushing                     |
| 19702             | 890        | " Clamp with 680r and 11385           |
| *11385            | 890        | " " Gib                               |
| 680               |            | " " Thumb Screw                       |
|                   | - 802      |                                       |
| 58253             |            | Oil Cup                               |
| 11917             | 825        | Cover                                 |
| 9084              | 889        | mige i ii                             |
| 2205              | 887        | Laten opring                          |
| 2071              |            | Derew                                 |
| 8953              |            | " on Way Strippor (falt)              |
|                   | 874        | " or Wax Stripper (felt)              |
| 11918             | 874<br>888 | " " " Washer (steel) for              |
|                   | 888        | " " " Washer (steel) for 11917        |
| 11918<br>8482     | -          | " " " Washer (steel) for              |