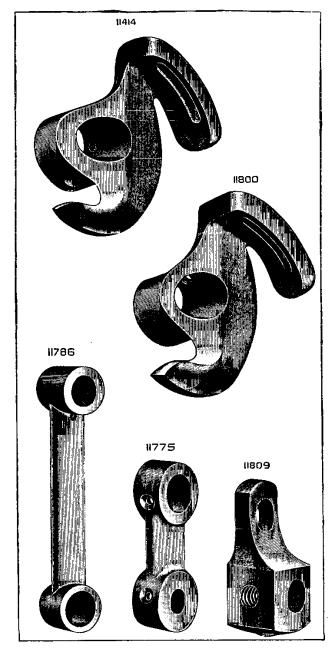

|
| 150208 | 9629  | Driving Attachment Pitman Rod (lower) Spring for 27640, obsolete                                                                                                                                |

Genuine Singer Needles should be used in Singer Machines. These Needles and their Containers are marked with the Company's Trade Mark "SIMANCO." 1

Needles in Containers marked
"For Singer Machines"
are not Singer made needles.

# PLATE 825-ONE-FOURTH SIZE



## PLATE 826-ONE-FOURTH SIZE



# PLATE 827—ONE-HALF SIZE



#### PLATE 828-ONE-HALF SIZE



8658---20

## PLATE 829—ONE-HALF SIZE



# PLATE 830—ONE-HALF SIZE



# PLATE 831-ONE-HALF SIZE



## PLATE 832—ONE-HALF SIZE







# PLATE 835—FULL SIZE



# PLATE 836—FULL SIZE



## PLATE 837—FULL SIZE



#### PLATE 838-ONE-FOURTH SIZE



## PLATE 839—ONE-HALF SIZE



# PLATE 840-ONE-FOURTH SIZE



#### PLATE 841—ONE-HALF SIZE



## PLATE 842-ONE-HALF SIZE



# PLATE 843-ONE-HALF SIZE



# PLATE 844—FULL SIZE



8658—21

#### PLATE 845-ONE-HALF SIZE



#### PLATE 846-ONE-HALF SIZE



•

## PLATE 847-ONE-HALF SIZE



## PLATE 848-ONE-HALF SIZE



# PLATE 849—FULL SIZE



## PLATE 850-ONE-HALF SIZE



. - (





## PLATE 853—FULL SIZE



#### PLATE 854-ONE-FOURTH SIZE



## PLATE 855-ONE-FOURTH SIZE



# PLATE 856-ONE-HALF SIZE



# PLATE 857-ONE-HALF SIZE



# PLATE 858-ONE-HALF SIZE



## PLATE 859-FULL SIZE



# PLATE 860-FULL SIZE



8658-22

## PLATE 861-FULL SIZE



# PLATE 862-FULL SIZE



## PLATE 863-ONE-FOURTH SIZE



#### PLATE 8