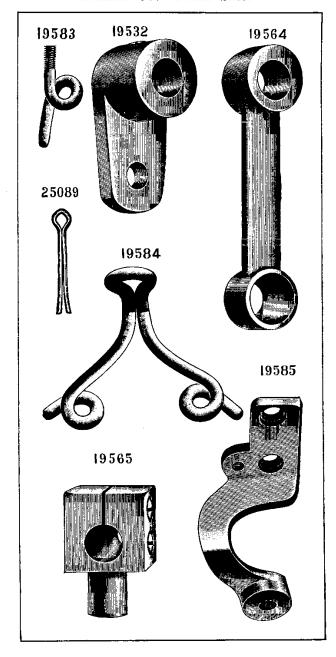

| NO. P             | LATE | NAME                                           |
|-------------------|------|------------------------------------------------|
| 50348E            | 9619 | Arm Screw                                      |
| 11353             | 825  | " Shaft                                        |
| 11354             | 830  | " " Bushing                                    |
| 437c              | 899  | " " Set Screw                                  |
| 11913             | 825  | " Side Cover                                   |
| 65 D              | 899  | " " Hinge Screw                                |
| 8708              | 827  | " Spool Pin                                    |
| 11241             | 858  | " " Washer (cloth)                             |
| 11358             | 896  | Balance Wheel (two speed) with two 354c        |
| 354c              | 899  | " Set Screw                                    |
| *11359            |      | Bed                                            |
| 24131             | 9608 | " Oil Tube with 52045, for oiling Feed         |
|                   | 0000 | Rock Shaft (back) Bearing                      |
| 58549             | 9608 | Bed Oil Tube with 52045, for oiling Feed       |
| 00010             | 9000 | Lifting and Feed Rock Shaft (front)            |
|                   |      | Bearings                                       |
| 52045             | 9608 | Bed Oil Tube Packing (felt)                    |
| 11363             | 825  | Crank Connecting Rod                           |
| 565c              | 898  | " " Hinge Screw                                |
|                   |      | " " " Nut                                      |
| 1513 <sub>J</sub> | 890  |                                                |
| 11365             | 828  | Feed Bar                                       |
| 307c              | 898  | Screw Center                                   |
| 56814             |      | 507C WICH 1916J.                               |
| 1513j             | 890  | Nut                                            |
| 11367             | 830  | " Cam with two 445c                            |
| 445c              | 900  | " Set Screw                                    |
| 11368             | 830  | " Connecting Link                              |
| 565c              | 898  | " " Hinge Screw                                |
| 1513j             | 890  | " " " " Nut                                    |
| 11369             | 4416 | " Dog, 14 teeth (10 teeth to the inch)         |
|                   |      | for 11433 and 58241                            |
| 166E              | 899  | Feed Dog Screw                                 |
| 11370             | 825  | " Forked Connection                            |
| 565c              | 898  | " " Hinge Screw                                |
| 1513 <sub>J</sub> | 890  | " " " " Nut                                    |
| 19970             | 4420 | Feed Lifting Rock Shaft with 134E, 2022        |
|                   |      | and 19967                                      |
| 19971             |      | Feed Lifting Rock Shaft complete, Nos.         |
| 10011             |      | 19812 and 19970                                |
| 19812             | 4421 | Feed Lifting Rock Shaft Crank with             |
| 19812             | 4421 | 346e and 1861                                  |
| 346E              | 4453 | Feed Lifting Rock Shaft Crank Clamp-           |
|                   |      | ing Screw                                      |
| 1861              | 862  | Feed Lifting Rock Shaft Crank Roller and Stud. |
| *0.4              | 000  |                                                |
| 564c              | 898  | Feed Lifting Rock Shaft Screw Center           |

| NO.               | PLATE      | NAME                                  |
|-------------------|------------|---------------------------------------|
| 58384             |            | Feed Lifting Rock Shaft Screw Center  |
| 00002             |            | 564c with 1508J                       |
| 1508J             | 890        | Feed Lifting Rock Shaft Screw Center  |
| 10002             | 000        | Nut                                   |
| 19967             | 861        | Feed Lifting Rock Shaft Wearing Block |
| 2022              | 887        | " " " " " "                           |
| 2022              | 001        | Position Pin                          |
| 134E              | 900        | Feed Lifting Rock Shaft Wearing Block |
| 134E              | 900        | Screw                                 |
| 11075             | 000        | Feed Regulator                        |
| 11375             | 830        | " " Hinge Screw                       |
| 568E              |            | Timge Belew                           |
| 50322 E           |            | " I numo screw                        |
| 58233             | 4490       | ROCK Shart                            |
| 58234             |            | Feed Rock Shaft complete, Nos. 58233  |
|                   |            | and 58235                             |
| 58235             | 4491       | Feed Rock Shaft Crank with 346E       |
| 346E              | 4453       | " " " Clamping Serew                  |
| 564c              | 898        | " " Screw Center                      |
| 58384             |            | " " " " 564c with                     |
|                   |            | 1508j                                 |
| 1508J             | 890        | Feed Rock Shaft Screw Center Nut      |
| 25881             | 894        | Guide (6 in. face)                    |
| 2541              | 902        | " Thumb Screw                         |
| 11380             | 828        | Needle Bar                            |
| *11539            | 856        | " Connecting Link                     |
| 5660              | 898        | " " " Hinge Screw                     |
| 1513 <sub>J</sub> |            |                                       |
| 10100             | 000        | Nut                                   |
| 11383             | 887        | Needle Bar Connecting Stud with two   |
| 1,000             | 00.        | 445F                                  |
| 19981             |            | Needle Bar Connecting Stud 11383 with |
| 10001             |            | 11539                                 |
| 445ı              | 900        | Needle Bar Connecting Stud Set Screw. |
| 2581              |            | " " Screw Bushing                     |
| 19702             | 890        | " Clamp with 680r and 11385           |
| *11385            | 890        | " " Gib                               |
| 680               |            | " " Thumb Screw                       |
|                   | - 802      |                                       |
| 58253             |            | Oil Cup                               |
| 11917             | 825        | Cover                                 |
| 9084              | 889        | mige i ii                             |
| 2205              | 887        | Laten opring                          |
| 2071              |            | Derew                                 |
| 8953              |            | " on Way Strippor (falt)              |
|                   | 874        | " or Wax Stripper (felt)              |
| 11918             | 874<br>888 | " " " Washer (steel) for              |
|                   | 888        | " " " Washer (steel) for 11917        |
| 11918<br>8482     | -          | " " " Washer (steel) for              |