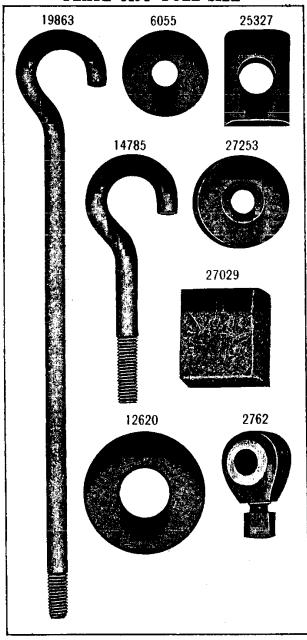

## **MACHINE No. 7-1**

FOR PLAIN STITCHING, CARRIAGE TRIMMINGS, CUSHIONS. SAILS, TENTS, ETC. STITCH 3/2 IN. TO 1/2 IN. LONG. DROP FEED. FOR FOOT POWER STAND.

| NO.    | PLATE | NAME                                  |
|--------|-------|---------------------------------------|
| *19959 |       | Arm with 15404 and two 15405          |
| 8702   | 887   | " Dowel Pin                           |
| 127848 | 9608  | " Oil Cup, for oiling Arm Shaft Front |
|        |       | and Back Bearings                     |
| 58564  | 9608  | Arm Oil Tube, for oiling Arm Shaft    |
|        |       | Intermediate Bearing                  |

| NO. P             | LATE | NAME                                           |
|-------------------|------|------------------------------------------------|
| 50348E            | 9619 | Arm Screw                                      |
| 11353             | 825  | " Shaft                                        |
| 11354             | 830  | " " Bushing                                    |
| 437c              | 899  | " " Set Screw                                  |
| 11913             | 825  | " Side Cover                                   |
| 65 D              | 899  | " " Hinge Screw                                |
| 8708              | 827  | " Spool Pin                                    |
| 11241             | 858  | " " Washer (cloth)                             |
| 11358             | 896  | Balance Wheel (two speed) with two 354c        |
| 354c              | 899  | " Set Screw                                    |
| *11359            |      | Bed                                            |
| 24131             | 9608 | " Oil Tube with 52045, for oiling Feed         |
|                   | 0000 | Rock Shaft (back) Bearing                      |
| 58549             | 9608 | Bed Oil Tube with 52045, for oiling Feed       |
| 00010             | 9000 | Lifting and Feed Rock Shaft (front)            |
|                   |      | Bearings                                       |
| 52045             | 9608 | Bed Oil Tube Packing (felt)                    |
| 11363             | 825  | Crank Connecting Rod                           |
| 565c              | 898  | " " Hinge Screw                                |
|                   |      | " " " Nut                                      |
| 1513 <sub>J</sub> | 890  |                                                |
| 11365             | 828  | Feed Bar                                       |
| 307c              | 898  | Screw Center                                   |
| 56814             |      | 507C WICH 1916J.                               |
| 1513j             | 890  | Nut                                            |
| 11367             | 830  | " Cam with two 445c                            |
| 445c              | 900  | " Set Screw                                    |
| 11368             | 830  | " Connecting Link                              |
| 565c              | 898  | " " Hinge Screw                                |
| 1513j             | 890  | " " " " Nut                                    |
| 11369             | 4416 | " Dog, 14 teeth (10 teeth to the inch)         |
|                   |      | for 11433 and 58241                            |
| 166E              | 899  | Feed Dog Screw                                 |
| 11370             | 825  | " Forked Connection                            |
| 565c              | 898  | " " Hinge Screw                                |
| 1513 <sub>J</sub> | 890  | " " " " Nut                                    |
| 19970             | 4420 | Feed Lifting Rock Shaft with 134E, 2022        |
|                   |      | and 19967                                      |
| 19971             |      | Feed Lifting Rock Shaft complete, Nos.         |
| 10011             |      | 19812 and 19970                                |
| 19812             | 4421 | Feed Lifting Rock Shaft Crank with             |
| 19812             | 4421 | 346e and 1861                                  |
| 346E              | 4453 | Feed Lifting Rock Shaft Crank Clamp-           |
|                   |      | ing Screw                                      |
| 1861              | 862  | Feed Lifting Rock Shaft Crank Roller and Stud. |
| *0.4              | 000  |                                                |
| 564c              | 898  | Feed Lifting Rock Shaft Screw Center           |

| NO.               | PLATE      | NAME                                  |
|-------------------|------------|---------------------------------------|
| 58384             |            | Feed Lifting Rock Shaft Screw Center  |
| 00002             |            | 564c with 1508J                       |
| 1508J             | 890        | Feed Lifting Rock Shaft Screw Center  |
| 10002             | 000        | Nut                                   |
| 19967             | 861        | Feed Lifting Rock Shaft Wearing Block |
| 2022              | 887        | " " " " " "                           |
| 2022              | 001        | Position Pin                          |
| 134E              | 900        | Feed Lifting Rock Shaft Wearing Block |
| 134E              | 900        | Screw                                 |
| 11075             | 000        | Feed Regulator                        |
| 11375             | 830        | " " Hinge Screw                       |
| 568E              |            | Timge Belew                           |
| 50322 E           |            | " I numo screw                        |
| 58233             | 4490       | ROCK Shart                            |
| 58234             |            | Feed Rock Shaft complete, Nos. 58233  |
|                   |            | and 58235                             |
| 58235             | 4491       | Feed Rock Shaft Crank with 346E       |
| 346E              | 4453       | " " " Clamping Serew                  |
| 564c              | 898        | " " Screw Center                      |
| 58384             |            | " " " " 564c with                     |
|                   |            | 1508j                                 |
| 1508J             | 890        | Feed Rock Shaft Screw Center Nut      |
| 25881             | 894        | Guide (6 in. face)                    |
| 2541              | 902        | " Thumb Screw                         |
| 11380             | 828        | Needle Bar                            |
| *11539            | 856        | " Connecting Link                     |
| 5660              | 898        | " " " Hinge Screw                     |
| 1513 <sub>J</sub> |            |                                       |
| 10100             | 000        | Nut                                   |
| 11383             | 887        | Needle Bar Connecting Stud with two   |
| 1,000             | 00.        | 445F                                  |
| 19981             |            | Needle Bar Connecting Stud 11383 with |
| 10001             |            | 11539                                 |
| 445ı              | 900        | Needle Bar Connecting Stud Set Screw. |
| 2581              |            | " " Screw Bushing                     |
| 19702             | 890        | " Clamp with 680r and 11385           |
| *11385            | 890        | " " Gib                               |
| 680               |            | " " Thumb Screw                       |
|                   | - 802      |                                       |
| 58253             |            | Oil Cup                               |
| 11917             | 825        | Cover                                 |
| 9084              | 889        | mige i ii                             |
| 2205              | 887        | Laten opring                          |
| 2071              |            | Derew                                 |
| 8953              |            | " on Way Strippor (falt)              |
|                   | 874        | " or Wax Stripper (felt)              |
| 11918             | 874<br>888 | " " " Washer (steel) for              |
|                   | 888        | " " " Washer (steel) for 11917        |
| 11918<br>8482     | -          | " " " Washer (steel) for              |