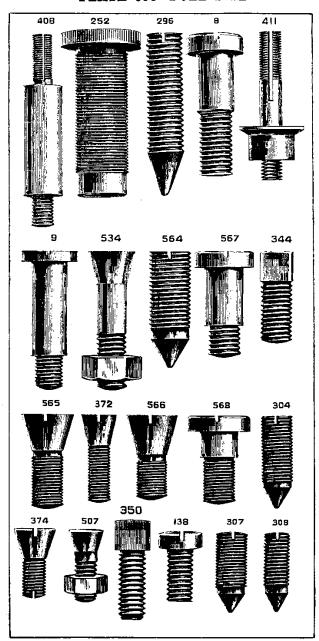

## **MACHINE No. 7-1**

FOR PLAIN STITCHING, CARRIAGE TRIMMINGS, CUSHIONS. SAILS, TENTS, ETC. STITCH 3/2 IN. TO 1/2 IN. LONG. DROP FEED. FOR FOOT POWER STAND.

| NO.    | PLATE | NAME                                  |
|--------|-------|---------------------------------------|
| *19959 |       | Arm with 15404 and two 15405          |
| 8702   | 887   | " Dowel Pin                           |
| 127848 | 9608  | " Oil Cup, for oiling Arm Shaft Front |
|        |       | and Back Bearings                     |
| 58564  | 9608  | Arm Oil Tube, for oiling Arm Shaft    |
|        |       | Intermediate Bearing                  |

| NO. P             | LATE | NAME                                           |
|-------------------|------|------------------------------------------------|
| 50348E            | 9619 | Arm Screw                                      |
| 11353             | 825  | " Shaft                                        |
| 11354             | 830  | " " Bushing                                    |
| 437c              | 899  | " " Set Screw                                  |
| 11913             | 825  | " Side Cover                                   |
| 65 D              | 899  | " " Hinge Screw                                |
| 8708              | 827  | " Spool Pin                                    |
| 11241             | 858  | " " Washer (cloth)                             |
| 11358             | 896  | Balance Wheel (two speed) with two 354c        |
| 354c              | 899  | " Set Screw                                    |
| *11359            |      | Bed                                            |
| 24131             | 9608 | " Oil Tube with 52045, for oiling Feed         |
|                   | 0000 | Rock Shaft (back) Bearing                      |
| 58549             | 9608 | Bed Oil Tube with 52045, for oiling Feed       |
| 00010             | 9000 | Lifting and Feed Rock Shaft (front)            |
|                   |      | Bearings                                       |
| 52045             | 9608 | Bed Oil Tube Packing (felt)                    |
| 11363             | 825  | Crank Connecting Rod                           |
| 565c              | 898  | " " Hinge Screw                                |
|                   |      | " " " Nut                                      |
| 1513 <sub>J</sub> | 890  |                                                |
| 11365             | 828  | Feed Bar                                       |
| 307c              | 898  | Screw Center                                   |
| 56814             |      | 507C WICH 1916J.                               |
| 1513j             | 890  | Nut                                            |
| 11367             | 830  | " Cam with two 445c                            |
| 445c              | 900  | " Set Screw                                    |
| 11368             | 830  | " Connecting Link                              |
| 565c              | 898  | " " Hinge Screw                                |
| 1513j             | 890  | " " " " Nut                                    |
| 11369             | 4416 | " Dog, 14 teeth (10 teeth to the inch)         |
|                   |      | for 11433 and 58241                            |
| 166E              | 899  | Feed Dog Screw                                 |
| 11370             | 825  | " Forked Connection                            |
| 565c              | 898  | " " Hinge Screw                                |
| 1513 <sub>J</sub> | 890  | " " " " Nut                                    |
| 19970             | 4420 | Feed Lifting Rock Shaft with 134E, 2022        |
|                   |      | and 19967                                      |
| 19971             |      | Feed Lifting Rock Shaft complete, Nos.         |
| 10011             |      | 19812 and 19970                                |
| 19812             | 4421 | Feed Lifting Rock Shaft Crank with             |
| 19812             | 4421 | 346e and 1861                                  |
| 346E              | 4453 | Feed Lifting Rock Shaft Crank Clamp-           |
|                   |      | ing Screw                                      |
| 1861              | 862  | Feed Lifting Rock Shaft Crank Roller and Stud. |
| *0.4              | 000  |                                                |
| 564c              | 898  | Feed Lifting Rock Shaft Screw Center           |

| NO.               | PLATE      | NAME                                  |
|-------------------|------------|---------------------------------------|
| 58384             |            | Feed Lifting Rock Shaft Screw Center  |
| 00002             |            | 564c with 1508J                       |
| 1508J             | 890        | Feed Lifting Rock Shaft Screw Center  |
| 10002             | 000        | Nut                                   |
| 19967             | 861        | Feed Lifting Rock Shaft Wearing Block |
| 2022              | 887        | " " " " " "                           |
| 2022              | 001        | Position Pin                          |
| 134E              | 900        | Feed Lifting Rock Shaft Wearing Block |
| 134E              | 900        | Screw                                 |
| 11075             | 000        | Feed Regulator                        |
| 11375             | 830        | " " Hinge Screw                       |
| 568E              |            | Timge Belew                           |
| 50322 E           |            | " I numo screw                        |
| 58233             | 4490       | ROCK Shart                            |
| 58234             |            | Feed Rock Shaft complete, Nos. 58233  |
|                   |            | and 58235                             |
| 58235             | 4491       | Feed Rock Shaft Crank with 346E       |
| 346E              | 4453       | " " " Clamping Serew                  |
| 564c              | 898        | " " Screw Center                      |
| 58384             |            | " " " " 564c with                     |
|                   |            | 1508j                                 |
| 1508J             | 890        | Feed Rock Shaft Screw Center Nut      |
| 25881             | 894        | Guide (6 in. face)                    |
| 2541              | 902        | " Thumb Screw                         |
| 11380             | 828        | Needle Bar                            |
| *11539            | 856        | " Connecting Link                     |
| 5660              | 898        | " " " Hinge Screw                     |
| 1513 <sub>J</sub> |            |                                       |
| 10100             | 000        | Nut                                   |
| 11383             | 887        | Needle Bar Connecting Stud with two   |
| 1,000             | 00.        | 445F                                  |
| 19981             |            | Needle Bar Connecting Stud 11383 with |
| 10001             |            | 11539                                 |
| 445ı              | 900        | Needle Bar Connecting Stud Set Screw. |
| 2581              |            | " " Screw Bushing                     |
| 19702             | 890        | " Clamp with 680r and 11385           |
| *11385            | 890        | " " Gib                               |
| 680               |            | " " Thumb Screw                       |
|                   | - 802      |                                       |
| 58253             |            | Oil Cup                               |
| 11917             | 825        | Cover                                 |
| 9084              | 889        | mige i ii                             |
| 2205              | 887        | Laten opring                          |
| 2071              |            | Derew                                 |
| 8953              |            | " on Way Strippor (falt)              |
|                   | 874        | " or Wax Stripper (felt)              |
| 11918             | 874<br>888 | " " " Washer (steel) for              |
|                   | 888        | " " " Washer (steel) for 11917        |
| 11918<br>8482     | -          | " " " Washer (steel) for              |