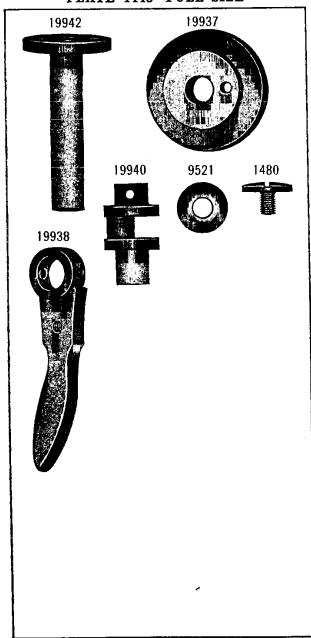

| NO. P             | LATE | NAME                                           |
|-------------------|------|------------------------------------------------|
| 50348E            | 9619 | Arm Screw                                      |
| 11353             | 825  | " Shaft                                        |
| 11354             | 830  | " " Bushing                                    |
| 437c              | 899  | " " Set Screw                                  |
| 11913             | 825  | " Side Cover                                   |
| 65 D              | 899  | " " Hinge Screw                                |
| 8708              | 827  | " Spool Pin                                    |
| 11241             | 858  | " " Washer (cloth)                             |
| 11358             | 896  | Balance Wheel (two speed) with two 354c        |
| 354c              | 899  | " Set Screw                                    |
| *11359            |      | Bed                                            |
| 24131             | 9608 | " Oil Tube with 52045, for oiling Feed         |
|                   | 0000 | Rock Shaft (back) Bearing                      |
| 58549             | 9608 | Bed Oil Tube with 52045, for oiling Feed       |
| 00010             | 9000 | Lifting and Feed Rock Shaft (front)            |
|                   |      | Bearings                                       |
| 52045             | 9608 | Bed Oil Tube Packing (felt)                    |
| 11363             | 825  | Crank Connecting Rod                           |
| 565c              | 898  | " " Hinge Screw                                |
|                   |      | " " " Nut                                      |
| 1513 <sub>J</sub> | 890  |                                                |
| 11365             | 828  | Feed Bar                                       |
| 307c              | 898  | Screw Center                                   |
| 56814             |      | 507C WICH 1916J.                               |
| 1513j             | 890  | Nut                                            |
| 11367             | 830  | " Cam with two 445c                            |
| 445c              | 900  | " Set Screw                                    |
| 11368             | 830  | " Connecting Link                              |
| 565c              | 898  | " " Hinge Screw                                |
| 1513j             | 890  | " " " " Nut                                    |
| 11369             | 4416 | " Dog, 14 teeth (10 teeth to the inch)         |
|                   |      | for 11433 and 58241                            |
| 166E              | 899  | Feed Dog Screw                                 |
| 11370             | 825  | " Forked Connection                            |
| 565c              | 898  | " " Hinge Screw                                |
| 1513 <sub>J</sub> | 890  | " " " " Nut                                    |
| 19970             | 4420 | Feed Lifting Rock Shaft with 134E, 2022        |
|                   |      | and 19967                                      |
| 19971             |      | Feed Lifting Rock Shaft complete, Nos.         |
| 10011             |      | 19812 and 19970                                |
| 19812             | 4421 | Feed Lifting Rock Shaft Crank with             |
| 19812             | 4421 | 346e and 1861                                  |
| 346E              | 4453 | Feed Lifting Rock Shaft Crank Clamp-           |
|                   |      | ing Screw                                      |
| 1861              | 862  | Feed Lifting Rock Shaft Crank Roller and Stud. |
| *0.4              | 000  |                                                |
| 564c              | 898  | Feed Lifting Rock Shaft Screw Center           |

| NO.               | PLATE      | NAME                                  |
|-------------------|------------|---------------------------------------|
| 58384             |            | Feed Lifting Rock Shaft Screw Center  |
| 00002             |            | 564c with 1508J                       |
| 1508J             | 890        | Feed Lifting Rock Shaft Screw Center  |
| 10002             | 000        | Nut                                   |
| 19967             | 861        | Feed Lifting Rock Shaft Wearing Block |
| 2022              | 887        | " " " " " "                           |
| 2022              | 001        | Position Pin                          |
| 134E              | 900        | Feed Lifting Rock Shaft Wearing Block |
| 134E              | 900        | Screw                                 |
| 11075             | 000        | Feed Regulator                        |
| 11375             | 830        | " " Hinge Screw                       |
| 568E              |            | Timge Belew                           |
| 50322 E           |            | " I numo screw                        |
| 58233             | 4490       | ROCK Shart                            |
| 58234             |            | Feed Rock Shaft complete, Nos. 58233  |
|                   |            | and 58235                             |
| 58235             | 4491       | Feed Rock Shaft Crank with 346E       |
| 346E              | 4453       | " " " Clamping Serew                  |
| 564c              | 898        | " " Screw Center                      |
| 58384             |            | " " " " 564c with                     |
|                   |            | 1508j                                 |
| 1508J             | 890        | Feed Rock Shaft Screw Center Nut      |
| 25881             | 894        | Guide (6 in. face)                    |
| 2541              | 902        | " Thumb Screw                         |
| 11380             | 828        | Needle Bar                            |
| *11539            | 856        | " Connecting Link                     |
| 5660              | 898        | " " " Hinge Screw                     |
| 1513 <sub>J</sub> |            |                                       |
| 10100             | 000        | Nut                                   |
| 11383             | 887        | Needle Bar Connecting Stud with two   |
| 1,000             | 00.        | 445F                                  |
| 19981             |            | Needle Bar Connecting Stud 11383 with |
| 10001             |            | 11539                                 |
| 445ı              | 900        | Needle Bar Connecting Stud Set Screw. |
| 2581              |            | " " Screw Bushing                     |
| 19702             | 890        | " Clamp with 680r and 11385           |
| *11385            | 890        | " " Gib                               |
| 680               |            | " " Thumb Screw                       |
|                   | - 802      |                                       |
| 58253             |            | Oil Cup                               |
| 11917             | 825        | Cover                                 |
| 9084              | 889        | mige i ii                             |
| 2205              | 887        | Laten opring                          |
| 2071              |            | Derew                                 |
| 8953              |            | " on Way Strippor (falt)              |
|                   | 874        | " or Wax Stripper (felt)              |
| 11918             | 874<br>888 | " " " Washer (steel) for              |
|                   | 888        | " " " Washer (steel) for 11917        |
| 11918<br>8482     | -          | " " " Washer (steel) for              |