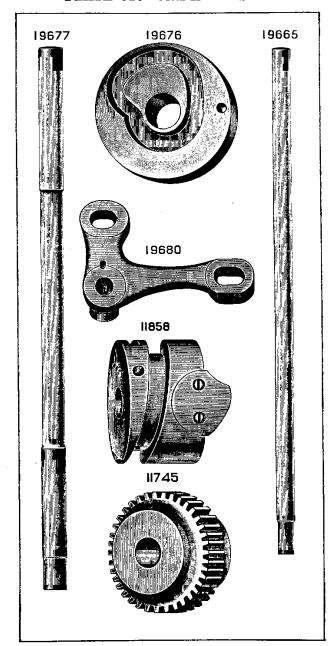

## **MACHINE No. 7-1**

FOR PLAIN STITCHING, CARRIAGE TRIMMINGS, CUSHIONS. SAILS, TENTS, ETC. STITCH 3/2 IN. TO 1/2 IN. LONG. DROP FEED. FOR FOOT POWER STAND.

| NO.    | PLATE | NAME                                  |
|--------|-------|---------------------------------------|
| *19959 |       | Arm with 15404 and two 15405          |
| 8702   | 887   | " Dowel Pin                           |
| 127848 | 9608  | " Oil Cup, for oiling Arm Shaft Front |
|        |       | and Back Bearings                     |
| 58564  | 9608  | Arm Oil Tube, for oiling Arm Shaft    |
|        |       | Intermediate Bearing                  |

| NO. P             | LATE | NAME                                           |
|-------------------|------|------------------------------------------------|
| 50348E            | 9619 | Arm Screw                                      |
| 11353             | 825  | " Shaft                                        |
| 11354             | 830  | " " Bushing                                    |
| 437c              | 899  | " " Set Screw                                  |
| 11913             | 825  | " Side Cover                                   |
| 65 D              | 899  | " " Hinge Screw                                |
| 8708              | 827  | " Spool Pin                                    |
| 11241             | 858  | " " Washer (cloth)                             |
| 11358             | 896  | Balance Wheel (two speed) with two 354c        |
| 354c              | 899  | " Set Screw                                    |
| *11359            |      | Bed                                            |
| 24131             | 9608 | " Oil Tube with 52045, for oiling Feed         |
|                   | 0000 | Rock Shaft (back) Bearing                      |
| 58549             | 9608 | Bed Oil Tube with 52045, for oiling Feed       |
| 00010             | 9000 | Lifting and Feed Rock Shaft (front)            |
|                   |      | Bearings                                       |
| 52045             | 9608 | Bed Oil Tube Packing (felt)                    |
| 11363             | 825  | Crank Connecting Rod                           |
| 565c              | 898  | " " Hinge Screw                                |
|                   |      | " " " Nut                                      |
| 1513 <sub>J</sub> | 890  |                                                |
| 11365             | 828  | Feed Bar                                       |
| 307c              | 898  | Screw Center                                   |
| 56814             |      | 507C WICH 1916J.                               |
| 1513j             | 890  | Nut                                            |
| 11367             | 830  | " Cam with two 445c                            |
| 445c              | 900  | " Set Screw                                    |
| 11368             | 830  | " Connecting Link                              |
| 565c              | 898  | " " Hinge Screw                                |
| 1513j             | 890  | " " " " Nut                                    |
| 11369             | 4416 | " Dog, 14 teeth (10 teeth to the inch)         |
|                   |      | for 11433 and 58241                            |
| 166E              | 899  | Feed Dog Screw                                 |
| 11370             | 825  | " Forked Connection                            |
| 565c              | 898  | " " Hinge Screw                                |
| 1513 <sub>J</sub> | 890  | " " " " Nut                                    |
| 19970             | 4420 | Feed Lifting Rock Shaft with 134E, 2022        |
|                   |      | and 19967                                      |
| 19971             |      | Feed Lifting Rock Shaft complete, Nos.         |
| 10011             |      | 19812 and 19970                                |
| 19812             | 4421 | Feed Lifting Rock Shaft Crank with             |
| 19812             | 4421 | 346e and 1861                                  |
| 346E              | 4453 | Feed Lifting Rock Shaft Crank Clamp-           |
|                   |      | ing Screw                                      |
| 1861              | 862  | Feed Lifting Rock Shaft Crank Roller and Stud. |
| *0.4              | 000  |                                                |
| 564c              | 898  | Feed Lifting Rock Shaft Screw Center           |

| NO.               | PLATE      | NAME                                  |
|-------------------|------------|---------------------------------------|
| 58384             |            | Feed Lifting Rock Shaft Screw Center  |
| 00002             |            | 564c with 1508J                       |
| 1508J             | 890        | Feed Lifting Rock Shaft Screw Center  |
| 10002             | 000        | Nut                                   |
| 19967             | 861        | Feed Lifting Rock Shaft Wearing Block |
| 2022              | 887        | " " " " " "                           |
| 2022              | 001        | Position Pin                          |
| 134E              | 900        | Feed Lifting Rock Shaft Wearing Block |
| 134E              | 900        | Screw                                 |
| 11075             | 000        | Feed Regulator                        |
| 11375             | 830        | " " Hinge Screw                       |
| 568E              |            | Timge Belew                           |
| 50322 E           |            | " I numo screw                        |
| 58233             | 4490       | ROCK Shart                            |
| 58234             |            | Feed Rock Shaft complete, Nos. 58233  |
|                   |            | and 58235                             |
| 58235             | 4491       | Feed Rock Shaft Crank with 346E       |
| 346E              | 4453       | " " " Clamping Serew                  |
| 564c              | 898        | " " Screw Center                      |
| 58384             |            | " " " " 564c with                     |
|                   |            | 1508j                                 |
| 1508J             | 890        | Feed Rock Shaft Screw Center Nut      |
| 25881             | 894        | Guide (6 in. face)                    |
| 2541              | 902        | " Thumb Screw                         |
| 11380             | 828        | Needle Bar                            |
| *11539            | 856        | " Connecting Link                     |
| 5660              | 898        | " " " Hinge Screw                     |
| 1513 <sub>J</sub> |            |                                       |
| 10100             | 000        | Nut                                   |
| 11383             | 887        | Needle Bar Connecting Stud with two   |
| 1,000             | 00.        | 445F                                  |
| 19981             |            | Needle Bar Connecting Stud 11383 with |
| 10001             |            | 11539                                 |
| 445ı              | 900        | Needle Bar Connecting Stud Set Screw. |
| 2581              |            | " " Screw Bushing                     |
| 19702             | 890        | " Clamp with 680r and 11385           |
| *11385            | 890        | " " Gib                               |
| 680               |            | " " Thumb Screw                       |
|                   | - 802      |                                       |
| 58253             |            | Oil Cup                               |
| 11917             | 825        | Cover                                 |
| 9084              | 889        | mige i ii                             |
| 2205              | 887        | Laten opring                          |
| 2071              |            | Derew                                 |
| 8953              |            | " on Way Strippor (falt)              |
|                   | 874        | " or Wax Stripper (felt)              |
| 11918             | 874<br>888 | " " " Washer (steel) for              |
|                   | 888        | " " " Washer (steel) for 11917        |
| 11918<br>8482     | -          | " " " Washer (steel) for              |