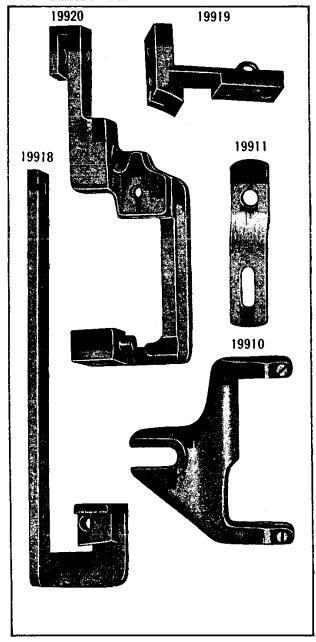

| NO. P             | LATE | NAME                                           |
|-------------------|------|------------------------------------------------|
| 50348E            | 9619 | Arm Screw                                      |
| 11353             | 825  | " Shaft                                        |
| 11354             | 830  | " " Bushing                                    |
| 437c              | 899  | " " Set Screw                                  |
| 11913             | 825  | " Side Cover                                   |
| 65 D              | 899  | " " Hinge Screw                                |
| 8708              | 827  | " Spool Pin                                    |
| 11241             | 858  | " " Washer (cloth)                             |
| 11358             | 896  | Balance Wheel (two speed) with two 354c        |
| 354c              | 899  | " Set Screw                                    |
| *11359            |      | Bed                                            |
| 24131             | 9608 | " Oil Tube with 52045, for oiling Feed         |
|                   | 0000 | Rock Shaft (back) Bearing                      |
| 58549             | 9608 | Bed Oil Tube with 52045, for oiling Feed       |
| 00010             | 9000 | Lifting and Feed Rock Shaft (front)            |
|                   |      | Bearings                                       |
| 52045             | 9608 | Bed Oil Tube Packing (felt)                    |
| 11363             | 825  | Crank Connecting Rod                           |
| 565c              | 898  | " " Hinge Screw                                |
|                   |      | " " " Nut                                      |
| 1513 <sub>J</sub> | 890  |                                                |
| 11365             | 828  | Feed Bar                                       |
| 307c              | 898  | Screw Center                                   |
| 56814             |      | 507C WICH 1916J.                               |
| 1513j             | 890  | Nut                                            |
| 11367             | 830  | " Cam with two 445c                            |
| 445c              | 900  | " Set Screw                                    |
| 11368             | 830  | " Connecting Link                              |
| 565c              | 898  | " " Hinge Screw                                |
| 1513j             | 890  | " " " " Nut                                    |
| 11369             | 4416 | " Dog, 14 teeth (10 teeth to the inch)         |
|                   |      | for 11433 and 58241                            |
| 166E              | 899  | Feed Dog Screw                                 |
| 11370             | 825  | " Forked Connection                            |
| 565c              | 898  | " " Hinge Screw                                |
| 1513 <sub>J</sub> | 890  | " " " " Nut                                    |
| 19970             | 4420 | Feed Lifting Rock Shaft with 134E, 2022        |
|                   |      | and 19967                                      |
| 19971             |      | Feed Lifting Rock Shaft complete, Nos.         |
| 10011             |      | 19812 and 19970                                |
| 19812             | 4421 | Feed Lifting Rock Shaft Crank with             |
| 19812             | 4421 | 346e and 1861                                  |
| 346E              | 4453 | Feed Lifting Rock Shaft Crank Clamp-           |
|                   |      | ing Screw                                      |
| 1861              | 862  | Feed Lifting Rock Shaft Crank Roller and Stud. |
| *0.4              | 000  |                                                |
| 564c              | 898  | Feed Lifting Rock Shaft Screw Center           |

| NO.               | PLATE      | NAME                                  |
|-------------------|------------|---------------------------------------|
| 58384             |            | Feed Lifting Rock Shaft Screw Center  |
| 00002             |            | 564c with 1508J                       |
| 1508J             | 890        | Feed Lifting Rock Shaft Screw Center  |
| 10002             | 000        | Nut                                   |
| 19967             | 861        | Feed Lifting Rock Shaft Wearing Block |
| 2022              | 887        | " " " " " "                           |
| 2022              | 001        | Position Pin                          |
| 134E              | 900        | Feed Lifting Rock Shaft Wearing Block |
| 134E              | 900        | Screw                                 |
| 11075             | 000        | Feed Regulator                        |
| 11375             | 830        | " " Hinge Screw                       |
| 568E              |            | Timge Belew                           |
| 50322 E           |            | " I numo screw                        |
| 58233             | 4490       | ROCK Shart                            |
| 58234             |            | Feed Rock Shaft complete, Nos. 58233  |
|                   |            | and 58235                             |
| 58235             | 4491       | Feed Rock Shaft Crank with 346E       |
| 346E              | 4453       | " " " Clamping Serew                  |
| 564c              | 898        | " " Screw Center                      |
| 58384             |            | " " " " 564c with                     |
|                   |            | 1508j                                 |
| 1508J             | 890        | Feed Rock Shaft Screw Center Nut      |
| 25881             | 894        | Guide (6 in. face)                    |
| 2541              | 902        | " Thumb Screw                         |
| 11380             | 828        | Needle Bar                            |
| *11539            | 856        | " Connecting Link                     |
| 5660              | 898        | " " " Hinge Screw                     |
| 1513 <sub>J</sub> |            |                                       |
| 10100             | 000        | Nut                                   |
| 11383             | 887        | Needle Bar Connecting Stud with two   |
| 1,000             | 00.        | 445F                                  |
| 19981             |            | Needle Bar Connecting Stud 11383 with |
| 10001             |            | 11539                                 |
| 445ı              | 900        | Needle Bar Connecting Stud Set Screw. |
| 2581              |            | " " Screw Bushing                     |
| 19702             | 890        | " Clamp with 680r and 11385           |
| *11385            | 890        | " " Gib                               |
| 680               |            | " " Thumb Screw                       |
|                   | - 802      |                                       |
| 58253             |            | Oil Cup                               |
| 11917             | 825        | Cover                                 |
| 9084              | 889        | mige i ii                             |
| 2205              | 887        | Laten opring                          |
| 2071              |            | Derew                                 |
| 8953              |            | " on Way Strippor (falt)              |
|                   | 874        | " or Wax Stripper (felt)              |
| 11918             | 874<br>888 | " " " Washer (steel) for              |
|                   | 888        | " " " Washer (steel) for 11917        |
| 11918<br>8482     | -          | " " " Washer (steel) for              |