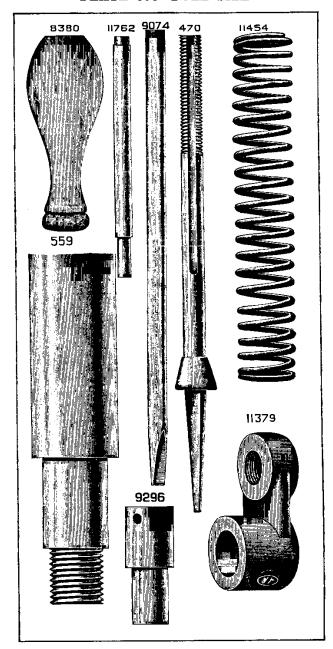

| NO. P             | LATE | NAME                                           |
|-------------------|------|------------------------------------------------|
| 50348E            | 9619 | Arm Screw                                      |
| 11353             | 825  | " Shaft                                        |
| 11354             | 830  | " " Bushing                                    |
| 437c              | 899  | " " Set Screw                                  |
| 11913             | 825  | " Side Cover                                   |
| 65 D              | 899  | " " Hinge Screw                                |
| 8708              | 827  | " Spool Pin                                    |
| 11241             | 858  | " " Washer (cloth)                             |
| 11358             | 896  | Balance Wheel (two speed) with two 354c        |
| 354c              | 899  | " Set Screw                                    |
| *11359            |      | Bed                                            |
| 24131             | 9608 | " Oil Tube with 52045, for oiling Feed         |
|                   | 0000 | Rock Shaft (back) Bearing                      |
| 58549             | 9608 | Bed Oil Tube with 52045, for oiling Feed       |
| 00010             | 9000 | Lifting and Feed Rock Shaft (front)            |
|                   |      | Bearings                                       |
| 52045             | 9608 | Bed Oil Tube Packing (felt)                    |
| 11363             | 825  | Crank Connecting Rod                           |
| 565c              | 898  | " " Hinge Screw                                |
|                   |      | " " " Nut                                      |
| 1513 <sub>J</sub> | 890  |                                                |
| 11365             | 828  | Feed Bar                                       |
| 307c              | 898  | Screw Center                                   |
| 56814             |      | 507C WICH 1916J.                               |
| 1513j             | 890  | Nut                                            |
| 11367             | 830  | " Cam with two 445c                            |
| 445c              | 900  | " Set Screw                                    |
| 11368             | 830  | " Connecting Link                              |
| 565c              | 898  | " " Hinge Screw                                |
| 1513j             | 890  | " " " " Nut                                    |
| 11369             | 4416 | " Dog, 14 teeth (10 teeth to the inch)         |
|                   |      | for 11433 and 58241                            |
| 166E              | 899  | Feed Dog Screw                                 |
| 11370             | 825  | " Forked Connection                            |
| 565c              | 898  | " " Hinge Screw                                |
| 1513 <sub>J</sub> | 890  | " " " " Nut                                    |
| 19970             | 4420 | Feed Lifting Rock Shaft with 134E, 2022        |
|                   |      | and 19967                                      |
| 19971             |      | Feed Lifting Rock Shaft complete, Nos.         |
| 10011             |      | 19812 and 19970                                |
| 19812             | 4421 | Feed Lifting Rock Shaft Crank with             |
| 19812             | 4421 | 346e and 1861                                  |
| 346E              | 4453 | Feed Lifting Rock Shaft Crank Clamp-           |
|                   |      | ing Screw                                      |
| 1861              | 862  | Feed Lifting Rock Shaft Crank Roller and Stud. |
| *0.4              | 000  |                                                |
| 564c              | 898  | Feed Lifting Rock Shaft Screw Center           |

| NO.               | PLATE      | NAME                                  |
|-------------------|------------|---------------------------------------|
| 58384             |            | Feed Lifting Rock Shaft Screw Center  |
| 00002             |            | 564c with 1508J                       |
| 1508J             | 890        | Feed Lifting Rock Shaft Screw Center  |
| 10002             | 000        | Nut                                   |
| 19967             | 861        | Feed Lifting Rock Shaft Wearing Block |
| 2022              | 887        | " " " " " "                           |
| 2022              | 001        | Position Pin                          |
| 134E              | 900        | Feed Lifting Rock Shaft Wearing Block |
| 134E              | 900        | Screw                                 |
| 11075             | 000        | Feed Regulator                        |
| 11375             | 830        | " " Hinge Screw                       |
| 568E              |            | Timge Belew                           |
| 50322 E           |            | " I numo screw                        |
| 58233             | 4490       | ROCK Shart                            |
| 58234             |            | Feed Rock Shaft complete, Nos. 58233  |
|                   |            | and 58235                             |
| 58235             | 4491       | Feed Rock Shaft Crank with 346E       |
| 346E              | 4453       | " " " Clamping Serew                  |
| 564c              | 898        | " " Screw Center                      |
| 58384             |            | " " " " 564c with                     |
|                   |            | 1508j                                 |
| 1508J             | 890        | Feed Rock Shaft Screw Center Nut      |
| 25881             | 894        | Guide (6 in. face)                    |
| 2541              | 902        | " Thumb Screw                         |
| 11380             | 828        | Needle Bar                            |
| *11539            | 856        | " Connecting Link                     |
| 5660              | 898        | " " " Hinge Screw                     |
| 1513 <sub>J</sub> |            |                                       |
| 10100             | 000        | Nut                                   |
| 11383             | 887        | Needle Bar Connecting Stud with two   |
| 1,000             | 00.        | 445F                                  |
| 19981             |            | Needle Bar Connecting Stud 11383 with |
| 10001             |            | 11539                                 |
| 445ı              | 900        | Needle Bar Connecting Stud Set Screw. |
| 2581              |            | " " Screw Bushing                     |
| 19702             | 890        | " Clamp with 680r and 11385           |
| *11385            | 890        | " " Gib                               |
| 680               |            | " " Thumb Screw                       |
|                   | - 802      |                                       |
| 58253             |            | Oil Cup                               |
| 11917             | 825        | Cover                                 |
| 9084              | 889        | mige i ii                             |
| 2205              | 887        | Laten opring                          |
| 2071              |            | Derew                                 |
| 8953              |            | " on Way Strippor (falt)              |
|                   | 874        | " or Wax Stripper (felt)              |
| 11918             | 874<br>888 | " " " Washer (steel) for              |
|                   | 888        | " " " Washer (steel) for 11917        |
| 11918<br>8482     | -          | " " " Washer (steel) for              |