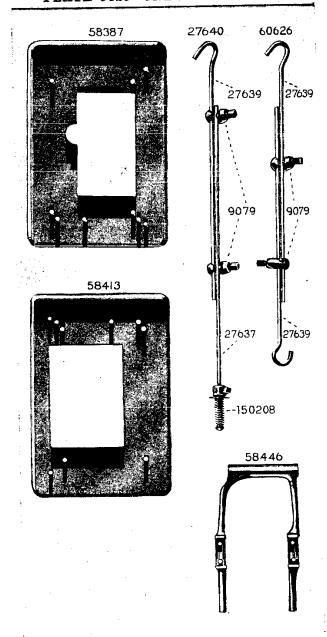

#### LIST OF PARTS COMPLETE

Machine No. 7-1 on Table No. 5201 and STAND No. 25207.

(FOR DESCRIPTION OF TABLE AND STAND SEE FORM 8801)

## **MACHINE No. 7-1**

FOR PLAIN STITCHING, CARRIAGE TRIMMINGS, CUSHIONS. SAILS, TENTS, ETC. STITCH 3/2 IN. TO 1/2 IN. LONG. DROP FEED. FOR FOOT POWER STAND.

| NO.    | PLATE | NAME                                  |
|--------|-------|---------------------------------------|
| *19959 |       | Arm with 15404 and two 15405          |
| 8702   | 887   | " Dowel Pin                           |
| 127848 | 9608  | " Oil Cup, for oiling Arm Shaft Front |
|        |       | and Back Bearings                     |
| 58564  | 9608  | Arm Oil Tube, for oiling Arm Shaft    |
|        |       | Intermediate Bearing                  |

| NO. P             | LATE | NAME                                           |
|-------------------|------|------------------------------------------------|
| 50348E            | 9619 | Arm Screw                                      |
| 11353             | 825  | " Shaft                                        |
| 11354             | 830  | " " Bushing                                    |
| 437c              | 899  | " " Set Screw                                  |
| 11913             | 825  | " Side Cover                                   |
| 65 D              | 899  | " " Hinge Screw                                |
| 8708              | 827  | " Spool Pin                                    |
| 11241             | 858  | " " Washer (cloth)                             |
| 11358             | 896  | Balance Wheel (two speed) with two 354c        |
| 354c              | 899  | " Set Screw                                    |
| *11359            |      | Bed                                            |
| 24131             | 9608 | " Oil Tube with 52045, for oiling Feed         |
|                   | 0000 | Rock Shaft (back) Bearing                      |
| 58549             | 9608 | Bed Oil Tube with 52045, for oiling Feed       |
| 00010             | 9000 | Lifting and Feed Rock Shaft (front)            |
|                   |      | Bearings                                       |
| 52045             | 9608 | Bed Oil Tube Packing (felt)                    |
| 11363             | 825  | Crank Connecting Rod                           |
| 565c              | 898  | " " Hinge Screw                                |
|                   |      | " " " Nut                                      |
| 1513 <sub>J</sub> | 890  |                                                |
| 11365             | 828  | Feed Bar                                       |
| 307c              | 898  | Screw Center                                   |
| 56814             |      | 507C WICH 1916J.                               |
| 1513j             | 890  | Nut                                            |
| 11367             | 830  | " Cam with two 445c                            |
| 445c              | 900  | " Set Screw                                    |
| 11368             | 830  | " Connecting Link                              |
| 565c              | 898  | " " Hinge Screw                                |
| 1513j             | 890  | " " " " Nut                                    |
| 11369             | 4416 | " Dog, 14 teeth (10 teeth to the inch)         |
|                   |      | for 11433 and 58241                            |
| 166E              | 899  | Feed Dog Screw                                 |
| 11370             | 825  | " Forked Connection                            |
| 565c              | 898  | " " Hinge Screw                                |
| 1513 <sub>J</sub> | 890  | " " " " Nut                                    |
| 19970             | 4420 | Feed Lifting Rock Shaft with 134E, 2022        |
|                   |      | and 19967                                      |
| 19971             |      | Feed Lifting Rock Shaft complete, Nos.         |
| 10011             |      | 19812 and 19970                                |
| 19812             | 4421 | Feed Lifting Rock Shaft Crank with             |
| 19812             | 4421 | 346e and 1861                                  |
| 346E              | 4453 | Feed Lifting Rock Shaft Crank Clamp-           |
|                   |      | ing Screw                                      |
| 1861              | 862  | Feed Lifting Rock Shaft Crank Roller and Stud. |
| *0.4              | 000  |                                                |
| 564c              | 898  | Feed Lifting Rock Shaft Screw Center           |

| NO.               | PLATE      | NAME                                  |
|-------------------|------------|---------------------------------------|
| 58384             |            | Feed Lifting Rock Shaft Screw Center  |
| 00002             |            | 564c with 1508J                       |
| 1508J             | 890        | Feed Lifting Rock Shaft Screw Center  |
| 10002             | 000        | Nut                                   |
| 19967             | 861        | Feed Lifting Rock Shaft Wearing Block |
| 2022              | 887        | " " " " " "                           |
| 2022              | 001        | Position Pin                          |
| 134E              | 900        | Feed Lifting Rock Shaft Wearing Block |
| 134E              | 900        | Screw                                 |
| 11075             | 000        | Feed Regulator                        |
| 11375             | 830        | " " Hinge Screw                       |
| 568E              |            | Timge Belew                           |
| 50322 E           |            | " I numo screw                        |
| 58233             | 4490       | ROCK Shart                            |
| 58234             |            | Feed Rock Shaft complete, Nos. 58233  |
|                   |            | and 58235                             |
| 58235             | 4491       | Feed Rock Shaft Crank with 346E       |
| 346E              | 4453       | " " " Clamping Serew                  |
| 564c              | 898        | " " Screw Center                      |
| 58384             |            | " " " " 564c with                     |
|                   |            | 1508j                                 |
| 1508J             | 890        | Feed Rock Shaft Screw Center Nut      |
| 25881             | 894        | Guide (6 in. face)                    |
| 2541              | 902        | " Thumb Screw                         |
| 11380             | 828        | Needle Bar                            |
| *11539            | 856        | " Connecting Link                     |
| 5660              | 898        | " " " Hinge Screw                     |
| 1513 <sub>J</sub> |            |                                       |
| 10100             | 000        | Nut                                   |
| 11383             | 887        | Needle Bar Connecting Stud with two   |
| 1,000             | 00.        | 445F                                  |
| 19981             |            | Needle Bar Connecting Stud 11383 with |
| 10001             |            | 11539                                 |
| 445ı              | 900        | Needle Bar Connecting Stud Set Screw. |
| 2581              |            | " " Screw Bushing                     |
| 19702             | 890        | " Clamp with 680r and 11385           |
| *11385            | 890        | " " Gib                               |
| 680               |            | " " Thumb Screw                       |
|                   | - 802      |                                       |
| 58253             |            | Oil Cup                               |
| 11917             | 825        | Cover                                 |
| 9084              | 889        | mige i ii                             |
| 2205              | 887        | Laten opring                          |
| 2071              |            | Derew                                 |
| 8953              |            | " on Way Strippor (falt)              |
|                   | 874        | " or Wax Stripper (felt)              |
| 11918             | 874<br>888 | " " " Washer (steel) for              |
|                   | 888        | " " " Washer (steel) for 11917        |
| 11918<br>8482     | -          | " " " Washer (steel) for              |