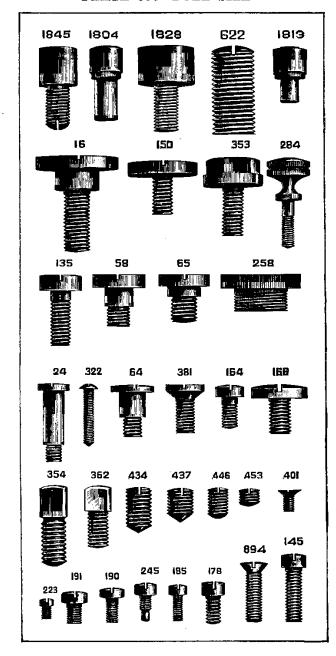

| NO. P             | LATE | NAME                                           |
|-------------------|------|------------------------------------------------|
| 50348E            | 9619 | Arm Screw                                      |
| 11353             | 825  | " Shaft                                        |
| 11354             | 830  | " " Bushing                                    |
| 437c              | 899  | " " Set Screw                                  |
| 11913             | 825  | " Side Cover                                   |
| 65 D              | 899  | " " Hinge Screw                                |
| 8708              | 827  | " Spool Pin                                    |
| 11241             | 858  | " " Washer (cloth)                             |
| 11358             | 896  | Balance Wheel (two speed) with two 354c        |
| 354c              | 899  | " Set Screw                                    |
| *11359            |      | Bed                                            |
| 24131             | 9608 | " Oil Tube with 52045, for oiling Feed         |
|                   | 0000 | Rock Shaft (back) Bearing                      |
| 58549             | 9608 | Bed Oil Tube with 52045, for oiling Feed       |
| 00010             | 9000 | Lifting and Feed Rock Shaft (front)            |
|                   |      | Bearings                                       |
| 52045             | 9608 | Bed Oil Tube Packing (felt)                    |
| 11363             | 825  | Crank Connecting Rod                           |
| 565c              | 898  | " " Hinge Screw                                |
|                   |      | " " " Nut                                      |
| 1513 <sub>J</sub> | 890  |                                                |
| 11365             | 828  | Feed Bar                                       |
| 307c              | 898  | Screw Center                                   |
| 56814             |      | 507C WICH 1916J.                               |
| 1513j             | 890  | Nut                                            |
| 11367             | 830  | " Cam with two 445c                            |
| 445c              | 900  | " Set Screw                                    |
| 11368             | 830  | " Connecting Link                              |
| 565c              | 898  | " " Hinge Screw                                |
| 1513j             | 890  | " " " " Nut                                    |
| 11369             | 4416 | " Dog, 14 teeth (10 teeth to the inch)         |
|                   |      | for 11433 and 58241                            |
| 166E              | 899  | Feed Dog Screw                                 |
| 11370             | 825  | " Forked Connection                            |
| 565c              | 898  | " " Hinge Screw                                |
| 1513 <sub>J</sub> | 890  | " " " " Nut                                    |
| 19970             | 4420 | Feed Lifting Rock Shaft with 134E, 2022        |
|                   |      | and 19967                                      |
| 19971             |      | Feed Lifting Rock Shaft complete, Nos.         |
| 10011             |      | 19812 and 19970                                |
| 19812             | 4421 | Feed Lifting Rock Shaft Crank with             |
| 19812             | 4421 | 346e and 1861                                  |
| 346E              | 4453 | Feed Lifting Rock Shaft Crank Clamp-           |
|                   |      | ing Screw                                      |
| 1861              | 862  | Feed Lifting Rock Shaft Crank Roller and Stud. |
| *0.4              | 000  |                                                |
| 564c              | 898  | Feed Lifting Rock Shaft Screw Center           |

| NO.               | PLATE      | NAME                                  |
|-------------------|------------|---------------------------------------|
| 58384             |            | Feed Lifting Rock Shaft Screw Center  |
| 00002             |            | 564c with 1508J                       |
| 1508J             | 890        | Feed Lifting Rock Shaft Screw Center  |
| 10002             | 000        | Nut                                   |
| 19967             | 861        | Feed Lifting Rock Shaft Wearing Block |
| 2022              | 887        | " " " " " "                           |
| 2022              | 001        | Position Pin                          |
| 134E              | 900        | Feed Lifting Rock Shaft Wearing Block |
| 134E              | 900        | Screw                                 |
| 11075             | 000        | Feed Regulator                        |
| 11375             | 830        | " " Hinge Screw                       |
| 568E              |            | Timge Belew                           |
| 50322 E           |            | " I numo screw                        |
| 58233             | 4490       | ROCK Shart                            |
| 58234             |            | Feed Rock Shaft complete, Nos. 58233  |
|                   |            | and 58235                             |
| 58235             | 4491       | Feed Rock Shaft Crank with 346E       |
| 346E              | 4453       | " " " Clamping Serew                  |
| 564c              | 898        | " " Screw Center                      |
| 58384             |            | " " " " 564c with                     |
|                   |            | 1508j                                 |
| 1508J             | 890        | Feed Rock Shaft Screw Center Nut      |
| 25881             | 894        | Guide (6 in. face)                    |
| 2541              | 902        | " Thumb Screw                         |
| 11380             | 828        | Needle Bar                            |
| *11539            | 856        | " Connecting Link                     |
| 5660              | 898        | " " " Hinge Screw                     |
| 1513 <sub>J</sub> |            |                                       |
| 10100             | 000        | Nut                                   |
| 11383             | 887        | Needle Bar Connecting Stud with two   |
| 1,000             | 00.        | 445F                                  |
| 19981             |            | Needle Bar Connecting Stud 11383 with |
| 10001             |            | 11539                                 |
| 445ı              | 900        | Needle Bar Connecting Stud Set Screw. |
| 2581              |            | " " Screw Bushing                     |
| 19702             | 890        | " Clamp with 680r and 11385           |
| *11385            | 890        | " " Gib                               |
| 680               |            | " " Thumb Screw                       |
|                   | - 802      |                                       |
| 58253             |            | Oil Cup                               |
| 11917             | 825        | Cover                                 |
| 9084              | 889        | mige i ii                             |
| 2205              | 887        | Laten opring                          |
| 2071              |            | Derew                                 |
| 8953              |            | " on Way Strippor (falt)              |
|                   | 874        | " or Wax Stripper (felt)              |
| 11918             | 874<br>888 | " " " Washer (steel) for              |
|                   | 888        | " " " Washer (steel) for 11917        |
| 11918<br>8482     | -          | " " " Washer (steel) for              |