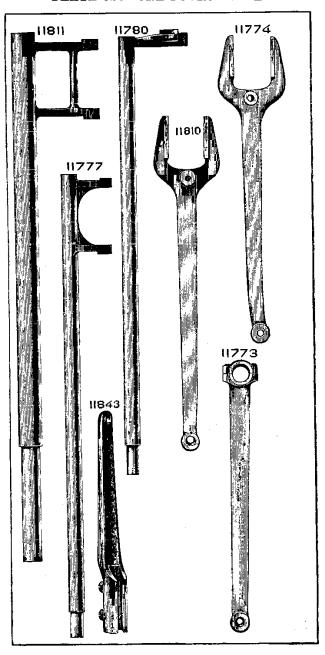

, 7-29, 7-30, 7-32, 7-35, 7-36, 7-40, 7-42, 7-44 to 7-47, 7-53 and 7-55 Machines |
| 127848 | 9608  | Oscillating Rock Shaft Oil Tube Oil Cup for 58570                                                                                                                                               |
| 150208 | 9629  | Driving Attachment Pitman Rod (lower) Spring for 27640, obsolete                                                                                                                                |

Genuine Singer Needles should be used in Singer Machines. These Needles and their Containers are marked with the Company's Trade Mark "SIMANCO." 1

Needles in Containers marked
"For Singer Machines"
are not Singer made needles.

# PLATE 825-ONE-FOURTH SIZE



## PLATE 826-ONE-FOURTH SIZE



# PLATE 827—ONE-HALF SIZE



#### PLATE 828-ONE-HALF SIZE



8658---20

## PLATE 829—ONE-HALF SIZE



# PLATE 830—ONE-HALF SIZE



# PLATE 831-ONE-HALF SIZE



## PLATE 832—ONE-HALF SIZE







# PLATE 835—FULL SIZE



# PLATE 836—FULL SIZE



## PLATE 837—FULL SIZE



#### PLATE 838-ONE-FOURTH SIZE



## PLATE 839—ONE-HALF SIZE



# PLATE 840-ONE-FOURTH SIZE



#### PLATE 841—ONE-HALF SIZE



## PLATE 842-ONE-HALF SIZE



# PLATE 843-ONE-HALF SIZE



# PLATE 844—FULL SIZE



8658—21

#### PLATE 845-ONE-HALF SIZE



#### PLATE 846-ONE-HALF SIZE



•

## PLATE 847-ONE-HALF SIZE



## PLATE 848-ONE-HALF SIZE



# PLATE 849—FULL SIZE



## PLATE 850-ONE-HALF SIZE



. - (





## PLATE 853—FULL SIZE



#### PLATE 854-ONE-FOURTH SIZE



## PLATE 855-ONE-FOURTH SIZE



# PLATE 856-ONE-HALF SI