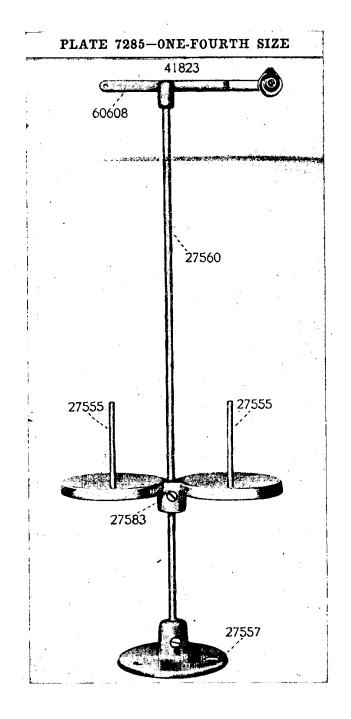

#### LIST OF PARTS COMPLETE

Machine No. 7-1 on Table No. 5201 and STAND No. 25207.

(FOR DESCRIPTION OF TABLE AND STAND SEE FORM 8801)

## **MACHINE No. 7-1**

FOR PLAIN STITCHING, CARRIAGE TRIMMINGS, CUSHIONS. SAILS, TENTS, ETC. STITCH 3/2 IN. TO 1/2 IN. LONG. DROP FEED. FOR FOOT POWER STAND.

| NO.    | PLATE | NAME                                  |
|--------|-------|---------------------------------------|
| *19959 |       | Arm with 15404 and two 15405          |
| 8702   | 887   | " Dowel Pin                           |
| 127848 | 9608  | " Oil Cup, for oiling Arm Shaft Front |
|        |       | and Back Bearings                     |
| 58564  | 9608  | Arm Oil Tube, for oiling Arm Shaft    |
|        |       | Intermediate Bearing                  |