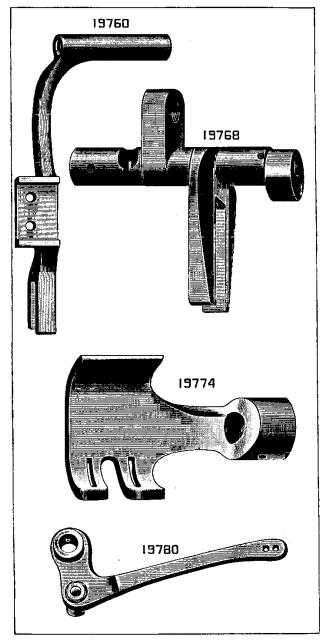

## **MACHINE No. 7-1**

FOR PLAIN STITCHING, CARRIAGE TRIMMINGS, CUSHIONS. SAILS, TENTS, ETC. STITCH 3/2 IN. TO 1/2 IN. LONG. DROP FEED. FOR FOOT POWER STAND.

| NO.    | PLATE | NAME                                  |
|--------|-------|---------------------------------------|
| *19959 |       | Arm with 15404 and two 15405          |
| 8702   | 887   | " Dowel Pin                           |
| 127848 | 9608  | " Oil Cup, for oiling Arm Shaft Front |
|        |       | and Back Bearings                     |
| 58564  | 9608  | Arm Oil Tube, for oiling Arm Shaft    |
|        |       | Intermediate Bearing                  |

| NO. P             | LATE | NAME                                           |
|-------------------|------|------------------------------------------------|
| 50348E            | 9619 | Arm Screw                                      |
| 11353             | 825  | " Shaft                                        |
| 11354             | 830  | " " Bushing                                    |
| 437c              | 899  | " " Set Screw                                  |
| 11913             | 825  | " Side Cover                                   |
| 65 D              | 899  | " " Hinge Screw                                |
| 8708              | 827  | " Spool Pin                                    |
| 11241             | 858  | " " Washer (cloth)                             |
| 11358             | 896  | Balance Wheel (two speed) with two 354c        |
| 354c              | 899  | " Set Screw                                    |
| *11359            |      | Bed                                            |
| 24131             | 9608 | " Oil Tube with 52045, for oiling Feed         |
|                   | 0000 | Rock Shaft (back) Bearing                      |
| 58549             | 9608 | Bed Oil Tube with 52045, for oiling Feed       |
| 00010             | 9000 | Lifting and Feed Rock Shaft (front)            |
|                   |      | Bearings                                       |
| 52045             | 9608 | Bed Oil Tube Packing (felt)                    |
| 11363             | 825  | Crank Connecting Rod                           |
| 565c              | 898  | " " Hinge Screw                                |
|                   |      | " " " Nut                                      |
| 1513 <sub>J</sub> | 890  |                                                |
| 11365             | 828  | Feed Bar                                       |
| 307c              | 898  | Screw Center                                   |
| 56814             |      | 507C WICH 1916J.                               |
| 1513j             | 890  | Nut                                            |
| 11367             | 830  | " Cam with two 445c                            |
| 445c              | 900  | " Set Screw                                    |
| 11368             | 830  | " Connecting Link                              |
| 565c              | 898  | " " Hinge Screw                                |
| 1513j             | 890  | " " " " Nut                                    |
| 11369             | 4416 | " Dog, 14 teeth (10 teeth to the inch)         |
|                   |      | for 11433 and 58241                            |
| 166E              | 899  | Feed Dog Screw                                 |
| 11370             | 825  | " Forked Connection                            |
| 565c              | 898  | " " Hinge Screw                                |
| 1513 <sub>J</sub> | 890  | " " " " Nut                                    |
| 19970             | 4420 | Feed Lifting Rock Shaft with 134E, 2022        |
|                   |      | and 19967                                      |
| 19971             |      | Feed Lifting Rock Shaft complete, Nos.         |
| 10011             |      | 19812 and 19970                                |
| 19812             | 4421 | Feed Lifting Rock Shaft Crank with             |
| 19812             | 4421 | 346e and 1861                                  |
| 346E              | 4453 | Feed Lifting Rock Shaft Crank Clamp-           |
|                   |      | ing Screw                                      |
| 1861              | 862  | Feed Lifting Rock Shaft Crank Roller and Stud. |
| *0.4              | 000  |                                                |
| 564c              | 898  | Feed Lifting Rock Shaft Screw Center           |

| NO.               | PLATE      | NAME                                  |
|-------------------|------------|---------------------------------------|
| 58384             |            | Feed Lifting Rock Shaft Screw Center  |
| 00002             |            | 564c with 1508J                       |
| 1508J             | 890        | Feed Lifting Rock Shaft Screw Center  |
| 10002             | 000        | Nut                                   |
| 19967             | 861        | Feed Lifting Rock Shaft Wearing Block |
| 2022              | 887        | " " " " " "                           |
| 2022              | 001        | Position Pin                          |
| 134E              | 900        | Feed Lifting Rock Shaft Wearing Block |
| 134E              | 900        | Screw                                 |
| 11075             | 000        | Feed Regulator                        |
| 11375             | 830        | " " Hinge Screw                       |
| 568E              |            | Timge Belew                           |
| 50322 E           |            | " I numo screw                        |
| 58233             | 4490       | ROCK Shart                            |
| 58234             |            | Feed Rock Shaft complete, Nos. 58233  |
|                   |            | and 58235                             |
| 58235             | 4491       | Feed Rock Shaft Crank with 346E       |
| 346E              | 4453       | " " " Clamping Serew                  |
| 564c              | 898        | " " Screw Center                      |
| 58384             |            | " " " " 564c with                     |
|                   |            | 1508j                                 |
| 1508J             | 890        | Feed Rock Shaft Screw Center Nut      |
| 25881             | 894        | Guide (6 in. face)                    |
| 2541              | 902        | " Thumb Screw                         |
| 11380             | 828        | Needle Bar                            |
| *11539            | 856        | " Connecting Link                     |
| 5660              | 898        | " " " Hinge Screw                     |
| 1513 <sub>J</sub> |            |                                       |
| 10100             | 000        | Nut                                   |
| 11383             | 887        | Needle Bar Connecting Stud with two   |
| 1,000             | 00.        | 445F                                  |
| 19981             |            | Needle Bar Connecting Stud 11383 with |
| 10001             |            | 11539                                 |
| 445ı              | 900        | Needle Bar Connecting Stud Set Screw. |
| 2581              |            | " " Screw Bushing                     |
| 19702             | 890        | " Clamp with 680r and 11385           |
| *11385            | 890        | " " Gib                               |
| 680               |            | " " Thumb Screw                       |
|                   | - 802      |                                       |
| 58253             |            | Oil Cup                               |
| 11917             | 825        | Cover                                 |
| 9084              | 889        | mige i ii                             |
| 2205              | 887        | Laten opring                          |
| 2071              |            | Derew                                 |
| 8953              |            | " on Way Strippor (falt)              |
|                   | 874        | " or Wax Stripper (felt)              |
| 11918             | 874<br>888 | " " " Washer (steel) for              |
|                   | 888        | " " " Washer (steel) for 11917        |
| 11918<br>8482     | -          | " " " Washer (steel) for              |