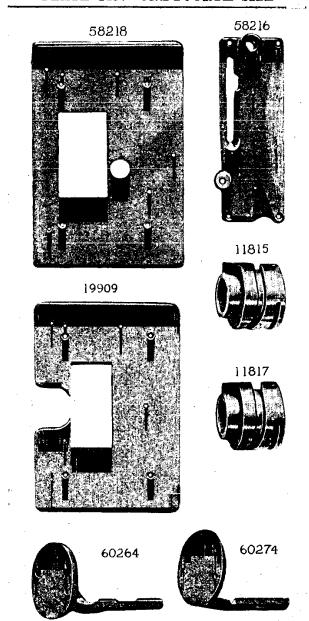

| NO. P             | LATE | NAME                                           |
|-------------------|------|------------------------------------------------|
| 50348E            | 9619 | Arm Screw                                      |
| 11353             | 825  | " Shaft                                        |
| 11354             | 830  | " " Bushing                                    |
| 437c              | 899  | " " Set Screw                                  |
| 11913             | 825  | " Side Cover                                   |
| 65 D              | 899  | " " Hinge Screw                                |
| 8708              | 827  | " Spool Pin                                    |
| 11241             | 858  | " " Washer (cloth)                             |
| 11358             | 896  | Balance Wheel (two speed) with two 354c        |
| 354c              | 899  | " Set Screw                                    |
| *11359            |      | Bed                                            |
| 24131             | 9608 | " Oil Tube with 52045, for oiling Feed         |
|                   | 0000 | Rock Shaft (back) Bearing                      |
| 58549             | 9608 | Bed Oil Tube with 52045, for oiling Feed       |
| 00010             | 9000 | Lifting and Feed Rock Shaft (front)            |
|                   |      | Bearings                                       |
| 52045             | 9608 | Bed Oil Tube Packing (felt)                    |
| 11363             | 825  | Crank Connecting Rod                           |
| 565c              | 898  | " " Hinge Screw                                |
|                   |      | " " " Nut                                      |
| 1513 <sub>J</sub> | 890  |                                                |
| 11365             | 828  | Feed Bar                                       |
| 307c              | 898  | Screw Center                                   |
| 56814             |      | 507C WICH 1916J.                               |
| 1513j             | 890  | Nut                                            |
| 11367             | 830  | " Cam with two 445c                            |
| 445c              | 900  | " Set Screw                                    |
| 11368             | 830  | " Connecting Link                              |
| 565c              | 898  | " " Hinge Screw                                |
| 1513j             | 890  | " " " " Nut                                    |
| 11369             | 4416 | " Dog, 14 teeth (10 teeth to the inch)         |
|                   |      | for 11433 and 58241                            |
| 166E              | 899  | Feed Dog Screw                                 |
| 11370             | 825  | " Forked Connection                            |
| 565c              | 898  | " " Hinge Screw                                |
| 1513 <sub>J</sub> | 890  | " " " " Nut                                    |
| 19970             | 4420 | Feed Lifting Rock Shaft with 134E, 2022        |
|                   |      | and 19967                                      |
| 19971             |      | Feed Lifting Rock Shaft complete, Nos.         |
| 10011             |      | 19812 and 19970                                |
| 19812             | 4421 | Feed Lifting Rock Shaft Crank with             |
| 19812             | 4421 | 346e and 1861                                  |
| 346E              | 4453 | Feed Lifting Rock Shaft Crank Clamp-           |
|                   |      | ing Screw                                      |
| 1861              | 862  | Feed Lifting Rock Shaft Crank Roller and Stud. |
| *0.4              | 000  |                                                |
| 564c              | 898  | Feed Lifting Rock Shaft Screw Center           |

| NO.               | PLATE      | NAME                                  |
|-------------------|------------|---------------------------------------|
| 58384             |            | Feed Lifting Rock Shaft Screw Center  |
| 00002             |            | 564c with 1508J                       |
| 1508J             | 890        | Feed Lifting Rock Shaft Screw Center  |
| 10002             | 000        | Nut                                   |
| 19967             | 861        | Feed Lifting Rock Shaft Wearing Block |
| 2022              | 887        | " " " " " "                           |
| 2022              | 001        | Position Pin                          |
| 134E              | 900        | Feed Lifting Rock Shaft Wearing Block |
| 134E              | 900        | Screw                                 |
| 11075             | 000        | Feed Regulator                        |
| 11375             | 830        | " " Hinge Screw                       |
| 568E              |            | Timge Belew                           |
| 50322 E           |            | " I numo screw                        |
| 58233             | 4490       | ROCK Shart                            |
| 58234             |            | Feed Rock Shaft complete, Nos. 58233  |
|                   |            | and 58235                             |
| 58235             | 4491       | Feed Rock Shaft Crank with 346E       |
| 346E              | 4453       | " " " Clamping Serew                  |
| 564c              | 898        | " " Screw Center                      |
| 58384             |            | " " " " 564c with                     |
|                   |            | 1508j                                 |
| 1508J             | 890        | Feed Rock Shaft Screw Center Nut      |
| 25881             | 894        | Guide (6 in. face)                    |
| 2541              | 902        | " Thumb Screw                         |
| 11380             | 828        | Needle Bar                            |
| *11539            | 856        | " Connecting Link                     |
| 5660              | 898        | " " " Hinge Screw                     |
| 1513 <sub>J</sub> |            |                                       |
| 10100             | 000        | Nut                                   |
| 11383             | 887        | Needle Bar Connecting Stud with two   |
| 1,000             | 00.        | 445F                                  |
| 19981             |            | Needle Bar Connecting Stud 11383 with |
| 10001             |            | 11539                                 |
| 445ı              | 900        | Needle Bar Connecting Stud Set Screw. |
| 2581              |            | " " Screw Bushing                     |
| 19702             | 890        | " Clamp with 680r and 11385           |
| *11385            | 890        | " " Gib                               |
| 680               |            | " " Thumb Screw                       |
|                   | - 802      |                                       |
| 58253             |            | Oil Cup                               |
| 11917             | 825        | Cover                                 |
| 9084              | 889        | mige i ii                             |
| 2205              | 887        | Laten opring                          |
| 2071              |            | Derew                                 |
| 8953              |            | " on Way Strippor (falt)              |
|                   | 874        | " or Wax Stripper (felt)              |
| 11918             | 874<br>888 | " " " Washer (steel) for              |
|                   | 888        | " " " Washer (steel) for 11917        |
| 11918<br>8482     | -          | " " " Washer (steel) for              |