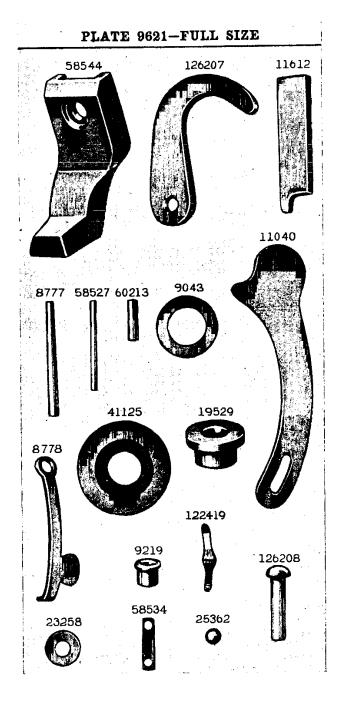

TATE OF THE STATE OF THE STATE OF THE STATE OF THE STATE OF THE STATE OF THE STATE OF THE STATE OF THE STATE OF THE STATE OF THE STATE OF THE STATE OF THE STATE OF THE STATE OF THE STATE OF THE STATE OF THE STATE OF THE STATE OF THE STATE OF THE STATE OF THE STATE OF THE STATE OF THE STATE OF THE STATE OF THE STATE OF THE STATE OF THE STATE OF THE STATE OF THE STATE OF THE STATE OF THE STATE OF THE STATE OF THE STATE OF THE STATE OF THE STATE OF



### PLATE 7841-FULL SIZE













### PLATE 7842-ONE-HALF SIZE



### PLATE 7843-FULL SIZE







### PLATE 7844—FULL SIZE



### PLATE 7845-ONE-HALF SIZE



58365



### PLATE 9608-FULL SIZE

### PLATE 9609-ONE-HALF SIZE



























### PLATE 9616-FULL SIZE



### PLATE 9617—FULL SIZE







### PLATE 9620-FULL SIZE 909 795



### PLATE 9622-FULL SIZE









### PLATE 9623-ONE-HALF SIZE







58427







# PLATE 9628-ONE-FOURTH SIZE .58444 58445 19923 58392 58390 58434

### PLATE 9629-ONE-FOURTH SIZE