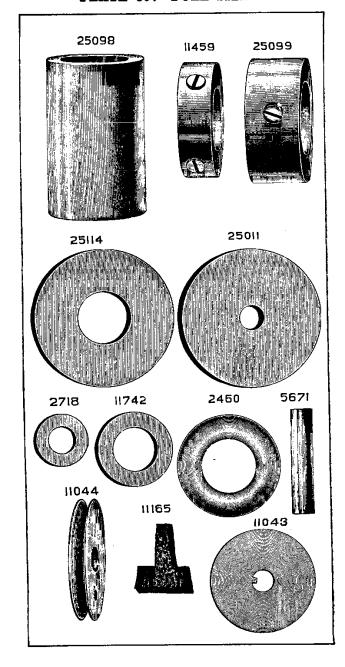

#### LIST OF PARTS COMPLETE

Machine No. 7-1 on Table No. 5201 and STAND No. 25207.

(FOR DESCRIPTION OF TABLE AND STAND SEE FORM 8801)

## **MACHINE No. 7-1**

FOR PLAIN STITCHING, CARRIAGE TRIMMINGS, CUSHIONS. SAILS, TENTS, ETC. STITCH 3/2 IN. TO 1/2 IN. LONG. DROP FEED. FOR FOOT POWER STAND.

| NO.    | PLATE | NAME                                  |
|--------|-------|---------------------------------------|
| *19959 |       | Arm with 15404 and two 15405          |
| 8702   | 887   | " Dowel Pin                           |
| 127848 | 9608  | " Oil Cup, for oiling Arm Shaft Front |
|        |       | and Back Bearings                     |
| 58564  | 9608  | Arm Oil Tube, for oiling Arm Shaft    |
|        |       | Intermediate Bearing                  |

| NO. P             | LATE | NAME                                           |
|-------------------|------|------------------------------------------------|
| 50348E            | 9619 | Arm Screw                                      |
| 11353             | 825  | " Shaft                                        |
| 11354             | 830  | " " Bushing                                    |
| 437c              | 899  | " " Set Screw                                  |
| 11913             | 825  | " Side Cover                                   |
| 65 D              | 899  | " " Hinge Screw                                |
| 8708              | 827  | " Spool Pin                                    |
| 11241             | 858  | " " Washer (cloth)                             |
| 11358             | 896  | Balance Wheel (two speed) with two 354c        |
| 354c              | 899  | " Set Screw                                    |
| *11359            |      | Bed                                            |
| 24131             | 9608 | " Oil Tube with 52045, for oiling Feed         |
|                   | 0000 | Rock Shaft (back) Bearing                      |
| 58549             | 9608 | Bed Oil Tube with 52045, for oiling Feed       |
| 00010             | 9000 | Lifting and Feed Rock Shaft (front)            |
|                   |      | Bearings                                       |
| 52045             | 9608 | Bed Oil Tube Packing (felt)                    |
| 11363             | 825  | Crank Connecting Rod                           |
| 565c              | 898  | " " Hinge Screw                                |
|                   |      | " " " Nut                                      |
| 1513 <sub>J</sub> | 890  |                                                |
| 11365             | 828  | Feed Bar                                       |
| 307c              | 898  | Screw Center                                   |
| 56814             |      | 507C WICH 1916J.                               |
| 1513j             | 890  | Nut                                            |
| 11367             | 830  | " Cam with two 445c                            |
| 445c              | 900  | " Set Screw                                    |
| 11368             | 830  | " Connecting Link                              |
| 565c              | 898  | " " Hinge Screw                                |
| 1513j             | 890  | " " " " Nut                                    |
| 11369             | 4416 | " Dog, 14 teeth (10 teeth to the inch)         |
|                   |      | for 11433 and 58241                            |
| 166E              | 899  | Feed Dog Screw                                 |
| 11370             | 825  | " Forked Connection                            |
| 565c              | 898  | " " Hinge Screw                                |
| 1513 <sub>J</sub> | 890  | " " " " Nut                                    |
| 19970             | 4420 | Feed Lifting Rock Shaft with 134E, 2022        |
|                   |      | and 19967                                      |
| 19971             |      | Feed Lifting Rock Shaft complete, Nos.         |
| 10011             |      | 19812 and 19970                                |
| 19812             | 4421 | Feed Lifting Rock Shaft Crank with             |
| 19812             | 4421 | 346e and 1861                                  |
| 346E              | 4453 | Feed Lifting Rock Shaft Crank Clamp-           |
|                   |      | ing Screw                                      |
| 1861              | 862  | Feed Lifting Rock Shaft Crank Roller and Stud. |
| *0.4              | 000  |                                                |
| 564c              | 898  | Feed Lifting Rock Shaft Screw Center           |

| NO.               | PLATE      | NAME                                  |
|-------------------|------------|---------------------------------------|
| 58384             |            | Feed Lifting Rock Shaft Screw Center  |
| 00002             |            | 564c with 1508J                       |
| 1508J             | 890        | Feed Lifting Rock Shaft Screw Center  |
| 10002             | 000        | Nut                                   |
| 19967             | 861        | Feed Lifting Rock Shaft Wearing Block |
| 2022              | 887        | " " " " " "                           |
| 2022              | 001        | Position Pin                          |
| 134E              | 900        | Feed Lifting Rock Shaft Wearing Block |
| 134E              | 900        | Screw                                 |
| 11075             | 000        | Feed Regulator                        |
| 11375             | 830        | " " Hinge Screw                       |
| 568E              |            | Timge Belew                           |
| 50322 E           |            | " I numo screw                        |
| 58233             | 4490       | ROCK Shart                            |
| 58234             |            | Feed Rock Shaft complete, Nos. 58233  |
|                   |            | and 58235                             |
| 58235             | 4491       | Feed Rock Shaft Crank with 346E       |
| 346E              | 4453       | " " " Clamping Serew                  |
| 564c              | 898        | " " Screw Center                      |
| 58384             |            | " " " " 564c with                     |
|                   |            | 1508j                                 |
| 1508J             | 890        | Feed Rock Shaft Screw Center Nut      |
| 25881             | 894        | Guide (6 in. face)                    |
| 2541              | 902        | " Thumb Screw                         |
| 11380             | 828        | Needle Bar                            |
| *11539            | 856        | " Connecting Link                     |
| 5660              | 898        | " " " Hinge Screw                     |
| 1513 <sub>J</sub> |            |                                       |
| 10100             | 000        | Nut                                   |
| 11383             | 887        | Needle Bar Connecting Stud with two   |
| 1,000             | 00.        | 445F                                  |
| 19981             |            | Needle Bar Connecting Stud 11383 with |
| 10001             |            | 11539                                 |
| 445ı              | 900        | Needle Bar Connecting Stud Set Screw. |
| 2581              |            | " " Screw Bushing                     |
| 19702             | 890        | " Clamp with 680r and 11385           |
| *11385            | 890        | " " Gib                               |
| 680               |            | " " Thumb Screw                       |
|                   | - 802      |                                       |
| 58253             |            | Oil Cup                               |
| 11917             | 825        | Cover                                 |
| 9084              | 889        | mige i ii                             |
| 2205              | 887        | Laten opring                          |
| 2071              |            | Derew                                 |
| 8953              |            | " on Way Strippor (falt)              |
|                   | 874        | " or Wax Stripper (felt)              |
| 11918             | 874<br>888 | " " " Washer (steel) for              |
|                   | 888        | " " " Washer (steel) for 11917        |
| 11918<br>8482     | -          | " " " Washer (steel) for              |