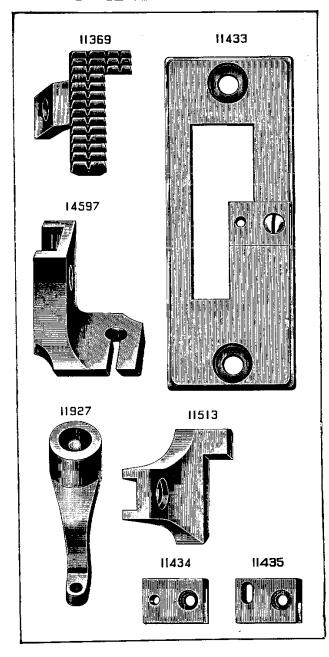

| NO. P             | LATE | NAME                                           |
|-------------------|------|------------------------------------------------|
| 50348E            | 9619 | Arm Screw                                      |
| 11353             | 825  | " Shaft                                        |
| 11354             | 830  | " " Bushing                                    |
| 437c              | 899  | " " Set Screw                                  |
| 11913             | 825  | " Side Cover                                   |
| 65 D              | 899  | " " Hinge Screw                                |
| 8708              | 827  | " Spool Pin                                    |
| 11241             | 858  | " " Washer (cloth)                             |
| 11358             | 896  | Balance Wheel (two speed) with two 354c        |
| 354c              | 899  | " Set Screw                                    |
| *11359            |      | Bed                                            |
| 24131             | 9608 | " Oil Tube with 52045, for oiling Feed         |
|                   | 0000 | Rock Shaft (back) Bearing                      |
| 58549             | 9608 | Bed Oil Tube with 52045, for oiling Feed       |
| 00010             | 9000 | Lifting and Feed Rock Shaft (front)            |
|                   |      | Bearings                                       |
| 52045             | 9608 | Bed Oil Tube Packing (felt)                    |
| 11363             | 825  | Crank Connecting Rod                           |
| 565c              | 898  | " " Hinge Screw                                |
|                   |      | " " " Nut                                      |
| 1513 <sub>J</sub> | 890  |                                                |
| 11365             | 828  | Feed Bar                                       |
| 307c              | 898  | Screw Center                                   |
| 56814             |      | 507C WICH 1916J.                               |
| 1513j             | 890  | Nut                                            |
| 11367             | 830  | " Cam with two 445c                            |
| 445c              | 900  | " Set Screw                                    |
| 11368             | 830  | " Connecting Link                              |
| 565c              | 898  | " " Hinge Screw                                |
| 1513j             | 890  | " " " " Nut                                    |
| 11369             | 4416 | " Dog, 14 teeth (10 teeth to the inch)         |
|                   |      | for 11433 and 58241                            |
| 166E              | 899  | Feed Dog Screw                                 |
| 11370             | 825  | " Forked Connection                            |
| 565c              | 898  | " " Hinge Screw                                |
| 1513 <sub>J</sub> | 890  | " " " " Nut                                    |
| 19970             | 4420 | Feed Lifting Rock Shaft with 134E, 2022        |
|                   |      | and 19967                                      |
| 19971             |      | Feed Lifting Rock Shaft complete, Nos.         |
| 10011             |      | 19812 and 19970                                |
| 19812             | 4421 | Feed Lifting Rock Shaft Crank with             |
| 19812             | 4421 | 346e and 1861                                  |
| 346E              | 4453 | Feed Lifting Rock Shaft Crank Clamp-           |
|                   |      | ing Screw                                      |
| 1861              | 862  | Feed Lifting Rock Shaft Crank Roller and Stud. |
| *0.4              | 000  |                                                |
| 564c              | 898  | Feed Lifting Rock Shaft Screw Center           |