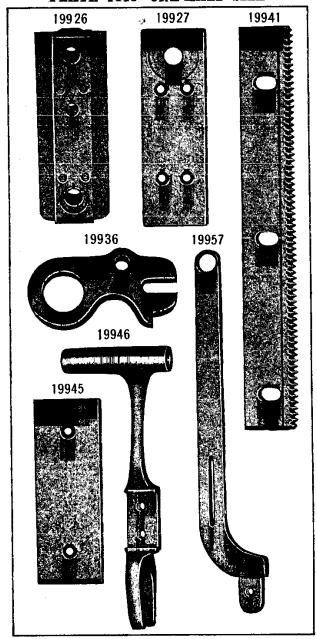

| NO. P             | LATE | NAME                                           |
|-------------------|------|------------------------------------------------|
| 50348E            | 9619 | Arm Screw                                      |
| 11353             | 825  | " Shaft                                        |
| 11354             | 830  | " " Bushing                                    |
| 437c              | 899  | " " Set Screw                                  |
| 11913             | 825  | " Side Cover                                   |
| 65 D              | 899  | " " Hinge Screw                                |
| 8708              | 827  | " Spool Pin                                    |
| 11241             | 858  | " " Washer (cloth)                             |
| 11358             | 896  | Balance Wheel (two speed) with two 354c        |
| 354c              | 899  | " Set Screw                                    |
| *11359            |      | Bed                                            |
| 24131             | 9608 | " Oil Tube with 52045, for oiling Feed         |
|                   | 0000 | Rock Shaft (back) Bearing                      |
| 58549             | 9608 | Bed Oil Tube with 52045, for oiling Feed       |
| 00010             | 9000 | Lifting and Feed Rock Shaft (front)            |
|                   |      | Bearings                                       |
| 52045             | 9608 | Bed Oil Tube Packing (felt)                    |
| 11363             | 825  | Crank Connecting Rod                           |
| 565c              | 898  | " " Hinge Screw                                |
|                   |      | " " " Nut                                      |
| 1513 <sub>J</sub> | 890  |                                                |
| 11365             | 828  | Feed Bar                                       |
| 307c              | 898  | Screw Center                                   |
| 56814             |      | 507C WICH 1916J.                               |
| 1513j             | 890  | Nut                                            |
| 11367             | 830  | " Cam with two 445c                            |
| 445c              | 900  | " Set Screw                                    |
| 11368             | 830  | " Connecting Link                              |
| 565c              | 898  | " " Hinge Screw                                |
| 1513j             | 890  | " " " " Nut                                    |
| 11369             | 4416 | " Dog, 14 teeth (10 teeth to the inch)         |
|                   |      | for 11433 and 58241                            |
| 166E              | 899  | Feed Dog Screw                                 |
| 11370             | 825  | " Forked Connection                            |
| 565c              | 898  | " " Hinge Screw                                |
| 1513 <sub>J</sub> | 890  | " " " " Nut                                    |
| 19970             | 4420 | Feed Lifting Rock Shaft with 134E, 2022        |
|                   |      | and 19967                                      |
| 19971             |      | Feed Lifting Rock Shaft complete, Nos.         |
| 10011             |      | 19812 and 19970                                |
| 19812             | 4421 | Feed Lifting Rock Shaft Crank with             |
| 19812             | 4421 | 346e and 1861                                  |
| 346E              | 4453 | Feed Lifting Rock Shaft Crank Clamp-           |
|                   |      | ing Screw                                      |
| 1861              | 862  | Feed Lifting Rock Shaft Crank Roller and Stud. |
| *0.4              | 000  |                                                |
| 564c              | 898  | Feed Lifting Rock Shaft Screw Center           |

| NO.               | PLATE      | NAME                                  |
|-------------------|------------|---------------------------------------|
| 58384             |            | Feed Lifting Rock Shaft Screw Center  |
| 00002             |            | 564c with 1508J                       |
| 1508J             | 890        | Feed Lifting Rock Shaft Screw Center  |
| 10002             | 000        | Nut                                   |
| 19967             | 861        | Feed Lifting Rock Shaft Wearing Block |
| 2022              | 887        | " " " " " "                           |
| 2022              | 001        | Position Pin                          |
| 134E              | 900        | Feed Lifting Rock Shaft Wearing Block |
| 134E              | 900        | Screw                                 |
| 11075             | 000        | Feed Regulator                        |
| 11375             | 830        | " " Hinge Screw                       |
| 568E              |            | Timge Belew                           |
| 50322 E           |            | " I numo screw                        |
| 58233             | 4490       | ROCK Shart                            |
| 58234             |            | Feed Rock Shaft complete, Nos. 58233  |
|                   |            | and 58235                             |
| 58235             | 4491       | Feed Rock Shaft Crank with 346E       |
| 346E              | 4453       | " " " Clamping Serew                  |
| 564c              | 898        | " " Screw Center                      |
| 58384             |            | " " " " 564c with                     |
|                   |            | 1508j                                 |
| 1508J             | 890        | Feed Rock Shaft Screw Center Nut      |
| 25881             | 894        | Guide (6 in. face)                    |
| 2541              | 902        | " Thumb Screw                         |
| 11380             | 828        | Needle Bar                            |
| *11539            | 856        | " Connecting Link                     |
| 5660              | 898        | " " " Hinge Screw                     |
| 1513 <sub>J</sub> |            |                                       |
| 10100             | 000        | Nut                                   |
| 11383             | 887        | Needle Bar Connecting Stud with two   |
| 1,000             | 00.        | 445F                                  |
| 19981             |            | Needle Bar Connecting Stud 11383 with |
| 10001             |            | 11539                                 |
| 445ı              | 900        | Needle Bar Connecting Stud Set Screw. |
| 2581              |            | " " Screw Bushing                     |
| 19702             | 890        | " Clamp with 680r and 11385           |
| *11385            | 890        | " " Gib                               |
| 680               |            | " " Thumb Screw                       |
|                   | - 802      |                                       |
| 58253             |            | Oil Cup                               |
| 11917             | 825        | Cover                                 |
| 9084              | 889        | mige i ii                             |
| 2205              | 887        | Laten opring                          |
| 2071              |            | Derew                                 |
| 8953              |            | " on Way Strippor (falt)              |
|                   | 874        | " or Wax Stripper (felt)              |
| 11918             | 874<br>888 | " " " Washer (steel) for              |
|                   | 888        | " " " Washer (steel) for 11917        |
| 11918<br>8482     | -          | " " " Washer (steel) for              |