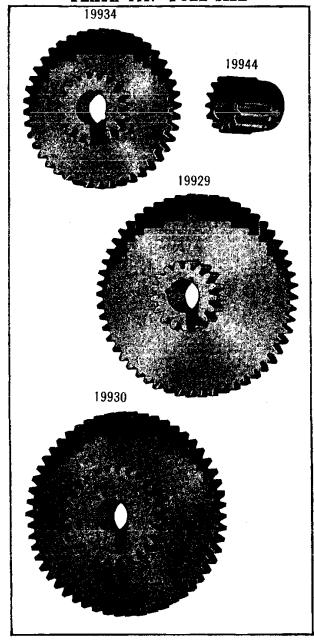

| NO. P             | LATE | NAME                                           |
|-------------------|------|------------------------------------------------|
| 50348E            | 9619 | Arm Screw                                      |
| 11353             | 825  | " Shaft                                        |
| 11354             | 830  | " " Bushing                                    |
| 437c              | 899  | " " Set Screw                                  |
| 11913             | 825  | " Side Cover                                   |
| 65 D              | 899  | " " Hinge Screw                                |
| 8708              | 827  | " Spool Pin                                    |
| 11241             | 858  | " " Washer (cloth)                             |
| 11358             | 896  | Balance Wheel (two speed) with two 354c        |
| 354c              | 899  | " Set Screw                                    |
| *11359            |      | Bed                                            |
| 24131             | 9608 | " Oil Tube with 52045, for oiling Feed         |
|                   | 0000 | Rock Shaft (back) Bearing                      |
| 58549             | 9608 | Bed Oil Tube with 52045, for oiling Feed       |
| 00010             | 9000 | Lifting and Feed Rock Shaft (front)            |
|                   |      | Bearings                                       |
| 52045             | 9608 | Bed Oil Tube Packing (felt)                    |
| 11363             | 825  | Crank Connecting Rod                           |
| 565c              | 898  | " " Hinge Screw                                |
|                   |      | " " " Nut                                      |
| 1513 <sub>J</sub> | 890  |                                                |
| 11365             | 828  | Feed Bar                                       |
| 307c              | 898  | Screw Center                                   |
| 56814             |      | 507C WICH 1916J.                               |
| 1513j             | 890  | Nut                                            |
| 11367             | 830  | " Cam with two 445c                            |
| 445c              | 900  | " Set Screw                                    |
| 11368             | 830  | " Connecting Link                              |
| 565c              | 898  | " " Hinge Screw                                |
| 1513j             | 890  | " " " " Nut                                    |
| 11369             | 4416 | " Dog, 14 teeth (10 teeth to the inch)         |
|                   |      | for 11433 and 58241                            |
| 166E              | 899  | Feed Dog Screw                                 |
| 11370             | 825  | " Forked Connection                            |
| 565c              | 898  | " " Hinge Screw                                |
| 1513 <sub>J</sub> | 890  | " " " " Nut                                    |
| 19970             | 4420 | Feed Lifting Rock Shaft with 134E, 2022        |
|                   |      | and 19967                                      |
| 19971             |      | Feed Lifting Rock Shaft complete, Nos.         |
| 10011             |      | 19812 and 19970                                |
| 19812             | 4421 | Feed Lifting Rock Shaft Crank with             |
| 19812             | 4421 | 346e and 1861                                  |
| 346E              | 4453 | Feed Lifting Rock Shaft Crank Clamp-           |
|                   |      | ing Screw                                      |
| 1861              | 862  | Feed Lifting Rock Shaft Crank Roller and Stud. |
| *0.4              | 000  |                                                |
| 564c              | 898  | Feed Lifting Rock Shaft Screw Center           |

| NO.               | PLATE      | NAME                                  |
|-------------------|------------|---------------------------------------|
| 58384             |            | Feed Lifting Rock Shaft Screw Center  |
| 00002             |            | 564c with 1508J                       |
| 1508J             | 890        | Feed Lifting Rock Shaft Screw Center  |
| 10002             | 000        | Nut                                   |
| 19967             | 861        | Feed Lifting Rock Shaft Wearing Block |
| 2022              | 887        | " " " " " "                           |
| 2022              | 001        | Position Pin                          |
| 134E              | 900        | Feed Lifting Rock Shaft Wearing Block |
| 134E              | 900        | Screw                                 |
| 11075             | 000        | Feed Regulator                        |
| 11375             | 830        | " " Hinge Screw                       |
| 568E              |            | Timge Belew                           |
| 50322 E           |            | " I numo screw                        |
| 58233             | 4490       | ROCK Shart                            |
| 58234             |            | Feed Rock Shaft complete, Nos. 58233  |
|                   |            | and 58235                             |
| 58235             | 4491       | Feed Rock Shaft Crank with 346E       |
| 346E              | 4453       | " " " Clamping Serew                  |
| 564c              | 898        | " " Screw Center                      |
| 58384             |            | " " " " 564c with                     |
|                   |            | 1508j                                 |
| 1508J             | 890        | Feed Rock Shaft Screw Center Nut      |
| 25881             | 894        | Guide (6 in. face)                    |
| 2541              | 902        | " Thumb Screw                         |
| 11380             | 828        | Needle Bar                            |
| *11539            | 856        | " Connecting Link                     |
| 5660              | 898        | " " " Hinge Screw                     |
| 1513 <sub>J</sub> |            |                                       |
| 10100             | 000        | Nut                                   |
| 11383             | 887        | Needle Bar Connecting Stud with two   |
| 1,000             | 00.        | 445F                                  |
| 19981             |            | Needle Bar Connecting Stud 11383 with |
| 10001             |            | 11539                                 |
| 445ı              | 900        | Needle Bar Connecting Stud Set Screw. |
| 2581              |            | " " Screw Bushing                     |
| 19702             | 890        | " Clamp with 680r and 11385           |
| *11385            | 890        | " " Gib                               |
| 680               |            | " " Thumb Screw                       |
|                   | - 802      |                                       |
| 58253             |            | Oil Cup                               |
| 11917             | 825        | Cover                                 |
| 9084              | 889        | mige i ii                             |
| 2205              | 887        | Laten opring                          |
| 2071              |            | Derew                                 |
| 8953              |            | " on Way Strippor (falt)              |
|                   | 874        | " or Wax Stripper (felt)              |
| 11918             | 874<br>888 | " " " Washer (steel) for              |
|                   | 888        | " " " Washer (steel) for 11917        |
| 11918<br>8482     | -          | " " " Washer (steel) for              |