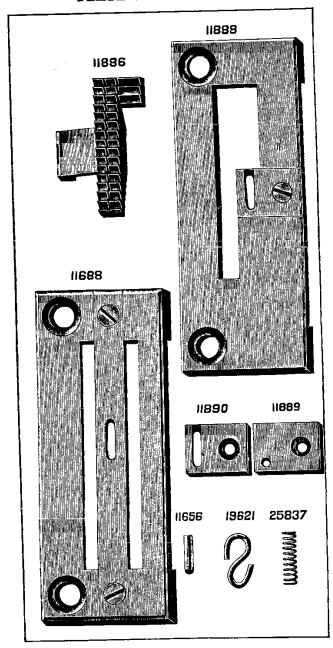

## **MACHINE No. 7-1**

FOR PLAIN STITCHING, CARRIAGE TRIMMINGS, CUSHIONS. SAILS, TENTS, ETC. STITCH 3/2 IN. TO 1/2 IN. LONG. DROP FEED. FOR FOOT POWER STAND.

| NO.    | PLATE | NAME                                  |
|--------|-------|---------------------------------------|
| *19959 |       | Arm with 15404 and two 15405          |
| 8702   | 887   | " Dowel Pin                           |
| 127848 | 9608  | " Oil Cup, for oiling Arm Shaft Front |
|        |       | and Back Bearings                     |
| 58564  | 9608  | Arm Oil Tube, for oiling Arm Shaft    |
|        |       | Intermediate Bearing                  |

| NO. P             | LATE | NAME                                           |
|-------------------|------|------------------------------------------------|
| 50348E            | 9619 | Arm Screw                                      |
| 11353             | 825  | " Shaft                                        |
| 11354             | 830  | " " Bushing                                    |
| 437c              | 899  | " " Set Screw                                  |
| 11913             | 825  | " Side Cover                                   |
| 65 D              | 899  | " " Hinge Screw                                |
| 8708              | 827  | " Spool Pin                                    |
| 11241             | 858  | " " Washer (cloth)                             |
| 11358             | 896  | Balance Wheel (two speed) with two 354c        |
| 354c              | 899  | " Set Screw                                    |
| *11359            |      | Bed                                            |
| 24131             | 9608 | " Oil Tube with 52045, for oiling Feed         |
|                   | 0000 | Rock Shaft (back) Bearing                      |
| 58549             | 9608 | Bed Oil Tube with 52045, for oiling Feed       |
| 00010             | 9000 | Lifting and Feed Rock Shaft (front)            |
|                   |      | Bearings                                       |
| 52045             | 9608 | Bed Oil Tube Packing (felt)                    |
| 11363             | 825  | Crank Connecting Rod                           |
| 565c              | 898  | " " Hinge Screw                                |
|                   |      | " " " Nut                                      |
| 1513 <sub>J</sub> | 890  |                                                |
| 11365             | 828  | Feed Bar                                       |
| 307c              | 898  | Screw Center                                   |
| 56814             |      | 507C WICH 1916J.                               |
| 1513j             | 890  | Nut                                            |
| 11367             | 830  | " Cam with two 445c                            |
| 445c              | 900  | " Set Screw                                    |
| 11368             | 830  | " Connecting Link                              |
| 565c              | 898  | " " Hinge Screw                                |
| 1513j             | 890  | " " " " Nut                                    |
| 11369             | 4416 | " Dog, 14 teeth (10 teeth to the inch)         |
|                   |      | for 11433 and 58241                            |
| 166E              | 899  | Feed Dog Screw                                 |
| 11370             | 825  | " Forked Connection                            |
| 565c              | 898  | " " Hinge Screw                                |
| 1513 <sub>J</sub> | 890  | " " " " Nut                                    |
| 19970             | 4420 | Feed Lifting Rock Shaft with 134E, 2022        |
|                   |      | and 19967                                      |
| 19971             |      | Feed Lifting Rock Shaft complete, Nos.         |
| 10011             |      | 19812 and 19970                                |
| 19812             | 4421 | Feed Lifting Rock Shaft Crank with             |
| 19812             | 4421 | 346e and 1861                                  |
| 346E              | 4453 | Feed Lifting Rock Shaft Crank Clamp-           |
|                   |      | ing Screw                                      |
| 1861              | 862  | Feed Lifting Rock Shaft Crank Roller and Stud. |
| *0.4              | 000  |                                                |
| 564c              | 898  | Feed Lifting Rock Shaft Screw Center           |

| NO.               | PLATE      | NAME                                  |
|-------------------|------------|---------------------------------------|
| 58384             |            | Feed Lifting Rock Shaft Screw Center  |
| 00002             |            | 564c with 1508J                       |
| 1508J             | 890        | Feed Lifting Rock Shaft Screw Center  |
| 10002             | 000        | Nut                                   |
| 19967             | 861        | Feed Lifting Rock Shaft Wearing Block |
| 2022              | 887        | " " " " " "                           |
| 2022              | 001        | Position Pin                          |
| 134E              | 900        | Feed Lifting Rock Shaft Wearing Block |
| 134E              | 900        | Screw                                 |
| 11075             | 000        | Feed Regulator                        |
| 11375             | 830        | " " Hinge Screw                       |
| 568E              |            | Timge Belew                           |
| 50322 E           |            | " I numo screw                        |
| 58233             | 4490       | ROCK Shart                            |
| 58234             |            | Feed Rock Shaft complete, Nos. 58233  |
|                   |            | and 58235                             |
| 58235             | 4491       | Feed Rock Shaft Crank with 346E       |
| 346E              | 4453       | " " " Clamping Serew                  |
| 564c              | 898        | " " Screw Center                      |
| 58384             |            | " " " " 564c with                     |
|                   |            | 1508j                                 |
| 1508J             | 890        | Feed Rock Shaft Screw Center Nut      |
| 25881             | 894        | Guide (6 in. face)                    |
| 2541              | 902        | " Thumb Screw                         |
| 11380             | 828        | Needle Bar                            |
| *11539            | 856        | " Connecting Link                     |
| 5660              | 898        | " " " Hinge Screw                     |
| 1513 <sub>J</sub> |            |                                       |
| 10100             | 000        | Nut                                   |
| 11383             | 887        | Needle Bar Connecting Stud with two   |
| 1,000             | 00.        | 445F                                  |
| 19981             |            | Needle Bar Connecting Stud 11383 with |
| 10001             |            | 11539                                 |
| 445ı              | 900        | Needle Bar Connecting Stud Set Screw. |
| 2581              |            | " " Screw Bushing                     |
| 19702             | 890        | " Clamp with 680r and 11385           |
| *11385            | 890        | " " Gib                               |
| 680               |            | " " Thumb Screw                       |
|                   | - 802      |                                       |
| 58253             |            | Oil Cup                               |
| 11917             | 825        | Cover                                 |
| 9084              | 889        | mige i ii                             |
| 2205              | 887        | Laten opring                          |
| 2071              |            | Derew                                 |
| 8953              |            | " on Way Strippor (falt)              |
|                   | 874        | " or Wax Stripper (felt)              |
| 11918             | 874<br>888 | " " " Washer (steel) for              |
|                   | 888        | " " " Washer (steel) for 11917        |
| 11918<br>8482     | -          | " " " Washer (steel) for              |