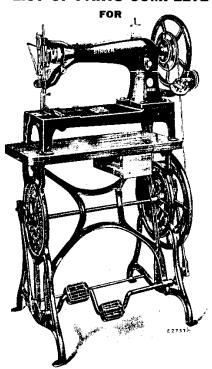

#### LIST OF PARTS COMPLETE

Machine No. 7-1 on Table No. 5201 and STAND No. 25207.

(FOR DESCRIPTION OF TABLE AND STAND SEE FORM 8801)

## **MACHINE No. 7-1**

FOR PLAIN STITCHING, CARRIAGE TRIMMINGS, CUSHIONS. SAILS, TENTS, ETC. STITCH 3/2 IN. TO 1/2 IN. LONG. DROP FEED. FOR FOOT POWER STAND.

| NO.    | PLATE | NAME                                  |
|--------|-------|---------------------------------------|
| *19959 |       | Arm with 15404 and two 15405          |
| 8702   | 887   | " Dowel Pin                           |
| 127848 | 9608  | " Oil Cup, for oiling Arm Shaft Front |
|        |       | and Back Bearings                     |
| 58564  | 9608  | Arm Oil Tube, for oiling Arm Shaft    |
|        |       | Intermediate Bearing                  |