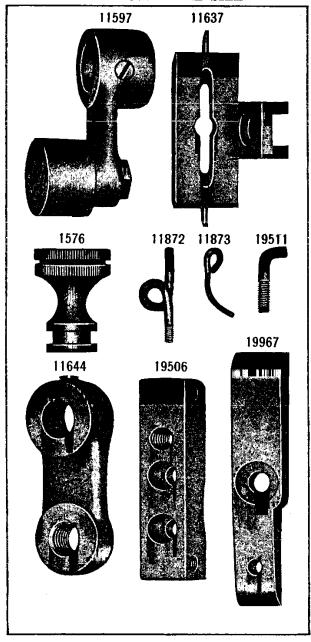

| NO. P             | LATE | NAME                                           |
|-------------------|------|------------------------------------------------|
| 50348E            | 9619 | Arm Screw                                      |
| 11353             | 825  | " Shaft                                        |
| 11354             | 830  | " " Bushing                                    |
| 437c              | 899  | " " Set Screw                                  |
| 11913             | 825  | " Side Cover                                   |
| 65 D              | 899  | " " Hinge Screw                                |
| 8708              | 827  | " Spool Pin                                    |
| 11241             | 858  | " " Washer (cloth)                             |
| 11358             | 896  | Balance Wheel (two speed) with two 354c        |
| 354c              | 899  | " Set Screw                                    |
| *11359            |      | Bed                                            |
| 24131             | 9608 | " Oil Tube with 52045, for oiling Feed         |
|                   | 0000 | Rock Shaft (back) Bearing                      |
| 58549             | 9608 | Bed Oil Tube with 52045, for oiling Feed       |
| 00010             | 9000 | Lifting and Feed Rock Shaft (front)            |
|                   |      | Bearings                                       |
| 52045             | 9608 | Bed Oil Tube Packing (felt)                    |
| 11363             | 825  | Crank Connecting Rod                           |
| 565c              | 898  | " " Hinge Screw                                |
|                   |      | " " " Nut                                      |
| 1513 <sub>J</sub> | 890  |                                                |
| 11365             | 828  | Feed Bar                                       |
| 307c              | 898  | Screw Center                                   |
| 56814             |      | 507C WICH 1916J.                               |
| 1513j             | 890  | Nut                                            |
| 11367             | 830  | " Cam with two 445c                            |
| 445c              | 900  | " Set Screw                                    |
| 11368             | 830  | " Connecting Link                              |
| 565c              | 898  | " " Hinge Screw                                |
| 1513j             | 890  | " " " " Nut                                    |
| 11369             | 4416 | " Dog, 14 teeth (10 teeth to the inch)         |
|                   |      | for 11433 and 58241                            |
| 166E              | 899  | Feed Dog Screw                                 |
| 11370             | 825  | " Forked Connection                            |
| 565c              | 898  | " " Hinge Screw                                |
| 1513 <sub>J</sub> | 890  | " " " " Nut                                    |
| 19970             | 4420 | Feed Lifting Rock Shaft with 134E, 2022        |
|                   |      | and 19967                                      |
| 19971             |      | Feed Lifting Rock Shaft complete, Nos.         |
| 10011             |      | 19812 and 19970                                |
| 19812             | 4421 | Feed Lifting Rock Shaft Crank with             |
| 19812             | 4421 | 346e and 1861                                  |
| 346E              | 4453 | Feed Lifting Rock Shaft Crank Clamp-           |
|                   |      | ing Screw                                      |
| 1861              | 862  | Feed Lifting Rock Shaft Crank Roller and Stud. |
| *0.4              | 000  |                                                |
| 564c              | 898  | Feed Lifting Rock Shaft Screw Center           |

| NO.               | PLATE      | NAME                                  |
|-------------------|------------|---------------------------------------|
| 58384             |            | Feed Lifting Rock Shaft Screw Center  |
| 00002             |            | 564c with 1508J                       |
| 1508J             | 890        | Feed Lifting Rock Shaft Screw Center  |
| 10002             | 000        | Nut                                   |
| 19967             | 861        | Feed Lifting Rock Shaft Wearing Block |
| 2022              | 887        | " " " " " "                           |
| 2022              | 001        | Position Pin                          |
| 134E              | 900        | Feed Lifting Rock Shaft Wearing Block |
| 134E              | 900        | Screw                                 |
| 11075             | 000        | Feed Regulator                        |
| 11375             | 830        | " " Hinge Screw                       |
| 568E              |            | Timge Belew                           |
| 50322 E           |            | " I numo screw                        |
| 58233             | 4490       | ROCK Shart                            |
| 58234             |            | Feed Rock Shaft complete, Nos. 58233  |
|                   |            | and 58235                             |
| 58235             | 4491       | Feed Rock Shaft Crank with 346E       |
| 346E              | 4453       | " " " Clamping Serew                  |
| 564c              | 898        | " " Screw Center                      |
| 58384             |            | " " " " 564c with                     |
|                   |            | 1508j                                 |
| 1508J             | 890        | Feed Rock Shaft Screw Center Nut      |
| 25881             | 894        | Guide (6 in. face)                    |
| 2541              | 902        | " Thumb Screw                         |
| 11380             | 828        | Needle Bar                            |
| *11539            | 856        | " Connecting Link                     |
| 5660              | 898        | " " " Hinge Screw                     |
| 1513 <sub>J</sub> |            |                                       |
| 10100             | 000        | Nut                                   |
| 11383             | 887        | Needle Bar Connecting Stud with two   |
| 1,000             | 00.        | 445F                                  |
| 19981             |            | Needle Bar Connecting Stud 11383 with |
| 10001             |            | 11539                                 |
| 445ı              | 900        | Needle Bar Connecting Stud Set Screw. |
| 2581              |            | " " Screw Bushing                     |
| 19702             | 890        | " Clamp with 680r and 11385           |
| *11385            | 890        | " " Gib                               |
| 680               |            | " " Thumb Screw                       |
|                   | - 802      |                                       |
| 58253             |            | Oil Cup                               |
| 11917             | 825        | Cover                                 |
| 9084              | 889        | mige i ii                             |
| 2205              | 887        | Laten opring                          |
| 2071              |            | Derew                                 |
| 8953              |            | " on Way Strippor (falt)              |
|                   | 874        | " or Wax Stripper (felt)              |
| 11918             | 874<br>888 | " " " Washer (steel) for              |
|                   | 888        | " " " Washer (steel) for 11917        |
| 11918<br>8482     | -          | " " " Washer (steel) for              |