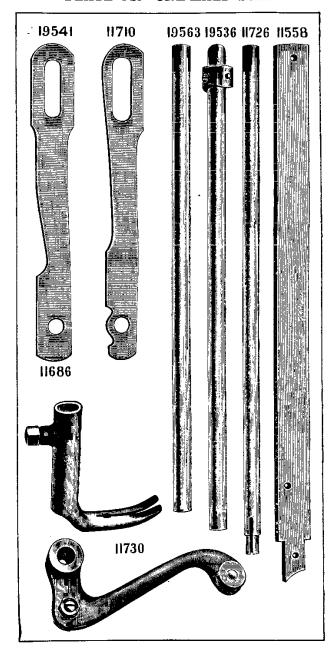

| NO. P             | LATE | NAME                                           |
|-------------------|------|------------------------------------------------|
| 50348E            | 9619 | Arm Screw                                      |
| 11353             | 825  | " Shaft                                        |
| 11354             | 830  | " " Bushing                                    |
| 437c              | 899  | " " Set Screw                                  |
| 11913             | 825  | " Side Cover                                   |
| 65 D              | 899  | " " Hinge Screw                                |
| 8708              | 827  | " Spool Pin                                    |
| 11241             | 858  | " " Washer (cloth)                             |
| 11358             | 896  | Balance Wheel (two speed) with two 354c        |
| 354c              | 899  | " Set Screw                                    |
| *11359            |      | Bed                                            |
| 24131             | 9608 | " Oil Tube with 52045, for oiling Feed         |
|                   | 0000 | Rock Shaft (back) Bearing                      |
| 58549             | 9608 | Bed Oil Tube with 52045, for oiling Feed       |
| 00010             | 9000 | Lifting and Feed Rock Shaft (front)            |
|                   |      | Bearings                                       |
| 52045             | 9608 | Bed Oil Tube Packing (felt)                    |
| 11363             | 825  | Crank Connecting Rod                           |
| 565c              | 898  | " " Hinge Screw                                |
|                   |      | " " " Nut                                      |
| 1513 <sub>J</sub> | 890  |                                                |
| 11365             | 828  | Feed Bar                                       |
| 307c              | 898  | Screw Center                                   |
| 56814             |      | 507C WICH 1916J.                               |
| 1513j             | 890  | Nut                                            |
| 11367             | 830  | " Cam with two 445c                            |
| 445c              | 900  | " Set Screw                                    |
| 11368             | 830  | " Connecting Link                              |
| 565c              | 898  | " " Hinge Screw                                |
| 1513j             | 890  | " " " " Nut                                    |
| 11369             | 4416 | " Dog, 14 teeth (10 teeth to the inch)         |
|                   |      | for 11433 and 58241                            |
| 166E              | 899  | Feed Dog Screw                                 |
| 11370             | 825  | " Forked Connection                            |
| 565c              | 898  | " " Hinge Screw                                |
| 1513 <sub>J</sub> | 890  | " " " " Nut                                    |
| 19970             | 4420 | Feed Lifting Rock Shaft with 134E, 2022        |
|                   |      | and 19967                                      |
| 19971             |      | Feed Lifting Rock Shaft complete, Nos.         |
| 10011             |      | 19812 and 19970                                |
| 19812             | 4421 | Feed Lifting Rock Shaft Crank with             |
| 19812             | 4421 | 346e and 1861                                  |
| 346E              | 4453 | Feed Lifting Rock Shaft Crank Clamp-           |
|                   |      | ing Screw                                      |
| 1861              | 862  | Feed Lifting Rock Shaft Crank Roller and Stud. |
| *0.4              | 000  |                                                |
| 564c              | 898  | Feed Lifting Rock Shaft Screw Center           |

| NO.               | PLATE      | NAME                                  |
|-------------------|------------|---------------------------------------|
| 58384             |            | Feed Lifting Rock Shaft Screw Center  |
| 00002             |            | 564c with 1508J                       |
| 1508J             | 890        | Feed Lifting Rock Shaft Screw Center  |
| 10002             | 000        | Nut                                   |
| 19967             | 861        | Feed Lifting Rock Shaft Wearing Block |
| 2022              | 887        | " " " " " "                           |
| 2022              | 001        | Position Pin                          |
| 134E              | 900        | Feed Lifting Rock Shaft Wearing Block |
| 134E              | 900        | Screw                                 |
| 11075             | 000        | Feed Regulator                        |
| 11375             | 830        | " " Hinge Screw                       |
| 568E              |            | Timge Belew                           |
| 50322 E           |            | " I numo screw                        |
| 58233             | 4490       | ROCK Shart                            |
| 58234             |            | Feed Rock Shaft complete, Nos. 58233  |
|                   |            | and 58235                             |
| 58235             | 4491       | Feed Rock Shaft Crank with 346E       |
| 346E              | 4453       | " " " Clamping Serew                  |
| 564c              | 898        | " " Screw Center                      |
| 58384             |            | " " " " 564c with                     |
|                   |            | 1508j                                 |
| 1508J             | 890        | Feed Rock Shaft Screw Center Nut      |
| 25881             | 894        | Guide (6 in. face)                    |
| 2541              | 902        | " Thumb Screw                         |
| 11380             | 828        | Needle Bar                            |
| *11539            | 856        | " Connecting Link                     |
| 5660              | 898        | " " " Hinge Screw                     |
| 1513 <sub>J</sub> |            |                                       |
| 10100             | 000        | Nut                                   |
| 11383             | 887        | Needle Bar Connecting Stud with two   |
| 1,000             | 00.        | 445F                                  |
| 19981             |            | Needle Bar Connecting Stud 11383 with |
| 10001             |            | 11539                                 |
| 445ı              | 900        | Needle Bar Connecting Stud Set Screw. |
| 2581              |            | " " Screw Bushing                     |
| 19702             | 890        | " Clamp with 680r and 11385           |
| *11385            | 890        | " " Gib                               |
| 680               |            | " " Thumb Screw                       |
|                   | - 802      |                                       |
| 58253             |            | Oil Cup                               |
| 11917             | 825        | Cover                                 |
| 9084              | 889        | mige i ii                             |
| 2205              | 887        | Laten opring                          |
| 2071              |            | Derew                                 |
| 8953              |            | " on Way Strippor (falt)              |
|                   | 874        | " or Wax Stripper (felt)              |
| 11918             | 874<br>888 | " " " Washer (steel) for              |
|                   | 888        | " " " Washer (steel) for 11917        |
| 11918<br>8482     | -          | " " " Washer (steel) for              |