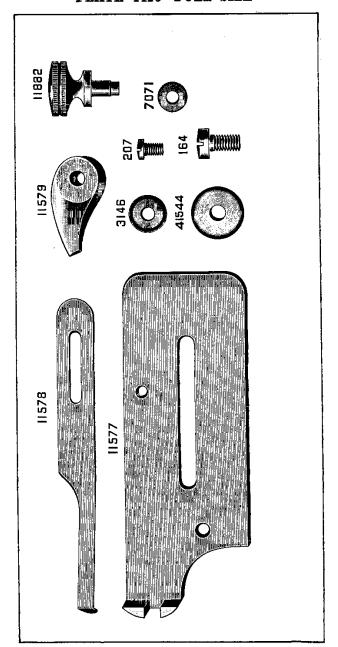

| NO. P             | LATE | NAME                                           |
|-------------------|------|------------------------------------------------|
| 50348E            | 9619 | Arm Screw                                      |
| 11353             | 825  | " Shaft                                        |
| 11354             | 830  | " " Bushing                                    |
| 437c              | 899  | " " Set Screw                                  |
| 11913             | 825  | " Side Cover                                   |
| 65 D              | 899  | " " Hinge Screw                                |
| 8708              | 827  | " Spool Pin                                    |
| 11241             | 858  | " " Washer (cloth)                             |
| 11358             | 896  | Balance Wheel (two speed) with two 354c        |
| 354c              | 899  | " Set Screw                                    |
| *11359            |      | Bed                                            |
| 24131             | 9608 | " Oil Tube with 52045, for oiling Feed         |
|                   | 0000 | Rock Shaft (back) Bearing                      |
| 58549             | 9608 | Bed Oil Tube with 52045, for oiling Feed       |
| 00010             | 9000 | Lifting and Feed Rock Shaft (front)            |
|                   |      | Bearings                                       |
| 52045             | 9608 | Bed Oil Tube Packing (felt)                    |
| 11363             | 825  | Crank Connecting Rod                           |
| 565c              | 898  | " " Hinge Screw                                |
|                   |      | " " " Nut                                      |
| 1513 <sub>J</sub> | 890  |                                                |
| 11365             | 828  | Feed Bar                                       |
| 307c              | 898  | Screw Center                                   |
| 56814             |      | 507C WICH 1916J.                               |
| 1513j             | 890  | Nut                                            |
| 11367             | 830  | " Cam with two 445c                            |
| 445c              | 900  | " Set Screw                                    |
| 11368             | 830  | " Connecting Link                              |
| 565c              | 898  | " " Hinge Screw                                |
| 1513j             | 890  | " " " " Nut                                    |
| 11369             | 4416 | " Dog, 14 teeth (10 teeth to the inch)         |
|                   |      | for 11433 and 58241                            |
| 166E              | 899  | Feed Dog Screw                                 |
| 11370             | 825  | " Forked Connection                            |
| 565c              | 898  | " " Hinge Screw                                |
| 1513 <sub>J</sub> | 890  | " " " " Nut                                    |
| 19970             | 4420 | Feed Lifting Rock Shaft with 134E, 2022        |
|                   |      | and 19967                                      |
| 19971             |      | Feed Lifting Rock Shaft complete, Nos.         |
| 10011             |      | 19812 and 19970                                |
| 19812             | 4421 | Feed Lifting Rock Shaft Crank with             |
| 19812             | 4421 | 346e and 1861                                  |
| 346E              | 4453 | Feed Lifting Rock Shaft Crank Clamp-           |
|                   |      | ing Screw                                      |
| 1861              | 862  | Feed Lifting Rock Shaft Crank Roller and Stud. |
| *0.4              | 000  |                                                |
| 564c              | 898  | Feed Lifting Rock Shaft Screw Center           |

| NO.               | PLATE      | NAME                                  |
|-------------------|------------|---------------------------------------|
| 58384             |            | Feed Lifting Rock Shaft Screw Center  |
| 00002             |            | 564c with 1508J                       |
| 1508J             | 890        | Feed Lifting Rock Shaft Screw Center  |
| 10002             | 000        | Nut                                   |
| 19967             | 861        | Feed Lifting Rock Shaft Wearing Block |
| 2022              | 887        | " " " " " "                           |
| 2022              | 001        | Position Pin                          |
| 134E              | 900        | Feed Lifting Rock Shaft Wearing Block |
| 134E              | 900        | Screw                                 |
| 11075             | 000        | Feed Regulator                        |
| 11375             | 830        | " " Hinge Screw                       |
| 568E              |            | Timge Belew                           |
| 50322 E           |            | " I numo screw                        |
| 58233             | 4490       | ROCK Shart                            |
| 58234             |            | Feed Rock Shaft complete, Nos. 58233  |
|                   |            | and 58235                             |
| 58235             | 4491       | Feed Rock Shaft Crank with 346E       |
| 346E              | 4453       | " " " Clamping Serew                  |
| 564c              | 898        | " " Screw Center                      |
| 58384             |            | " " " " 564c with                     |
|                   |            | 1508j                                 |
| 1508J             | 890        | Feed Rock Shaft Screw Center Nut      |
| 25881             | 894        | Guide (6 in. face)                    |
| 2541              | 902        | " Thumb Screw                         |
| 11380             | 828        | Needle Bar                            |
| *11539            | 856        | " Connecting Link                     |
| 5660              | 898        | " " " Hinge Screw                     |
| 1513 <sub>J</sub> |            |                                       |
| 10100             | 000        | Nut                                   |
| 11383             | 887        | Needle Bar Connecting Stud with two   |
| 1,000             | 00.        | 445F                                  |
| 19981             |            | Needle Bar Connecting Stud 11383 with |
| 10001             |            | 11539                                 |
| 445ı              | 900        | Needle Bar Connecting Stud Set Screw. |
| 2581              |            | " " Screw Bushing                     |
| 19702             | 890        | " Clamp with 680r and 11385           |
| *11385            | 890        | " " Gib                               |
| 680               |            | " " Thumb Screw                       |
|                   | - 802      |                                       |
| 58253             |            | Oil Cup                               |
| 11917             | 825        | Cover                                 |
| 9084              | 889        | mige i ii                             |
| 2205              | 887        | Laten opring                          |
| 2071              |            | Derew                                 |
| 8953              |            | " on Way Strippor (falt)              |
|                   | 874        | " or Wax Stripper (felt)              |
| 11918             | 874<br>888 | " " " Washer (steel) for              |
|                   | 888        | " " " Washer (steel) for 11917        |
| 11918<br>8482     | -          | " " " Washer (steel) for              |