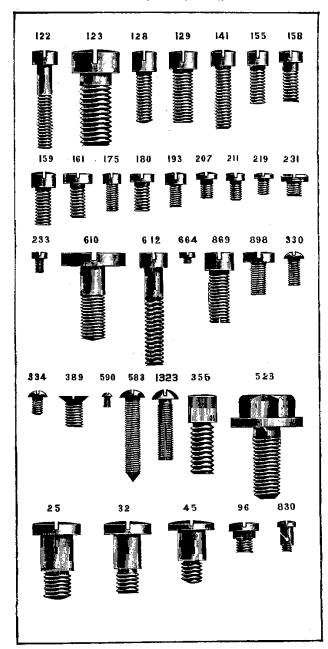

These letters MUST BE USED when they appear in the list; and AFTER the number as in the list.

In this series:

1 to 1500 and 50001 to 51500 are Screw Numbers 1501 to 1800 and 51501 to 51800 are Nut Numbers

1801 to 2000 and 51801 to 52000 are Roller Numbers

2001 to 50000 and 52001 and upward are numbers of

Machine Parts

The figures in the second column refer only to the plates, illustrating the parts, and are NOT TO BE USED in ordering.

Parts marked with an asterisk (\*) are furnished only when repairs are made at factory.

When ordering parts which differ as to Gauge (the distance between seams) the Gauge, as well as the Number must be given on order.