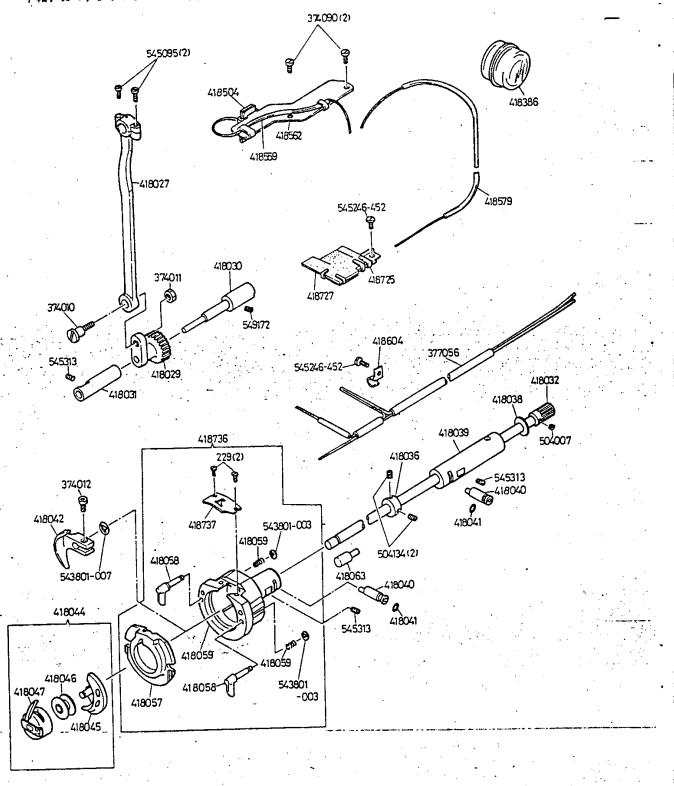

# UNIQUÉ TO 7000-INVERTING DEVICE 7000-反転装置 専用 ARM SHAFT ,NEEDLE BAR & THREAD TAKE-UP COMPONENTS ... 上軸, 針棒, 天ピン 関係 INVERTING DEVICE COMPONENTS 1 ... 反転装置 関係 1 INVERTING DEVICE COMPONENTS 2 ... 反転装置 関係 2 INVERTING DEVICE SUPPLEMENTARY COVER COMPONENTS ... 反転装置補助カパー 関係