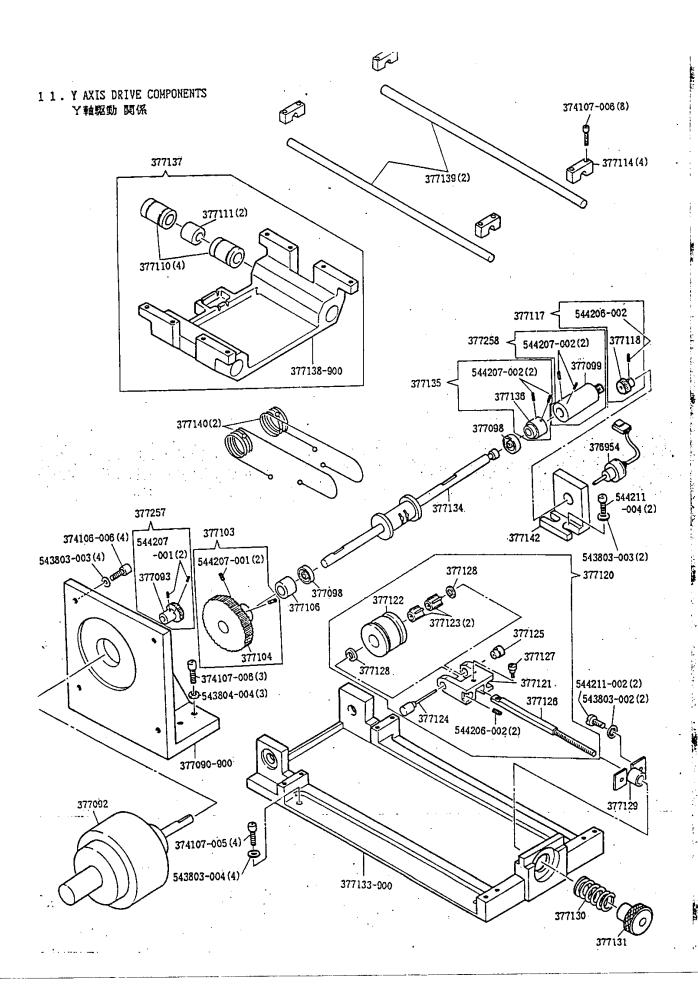

### C C N T E N T S 巨 次

| - [ | 7 0 0 0 1                                                                  |      |
|-----|----------------------------------------------------------------------------|------|
| 1.  | ARN SHAFT, NEEDLE BAR & THREAD TAKE-UP COMPONENTS<br>上軸、針棒、天ピン 関係          | 1    |
|     | OSCILATING SHAFT, SHUTTLE RACE & CRANK CONNECTING ROD COMPONENTS           |      |
| 3.  | CLAMP LIFTING COMPONENTS 押エ上ゲ 関係                                           | 3    |
| 4.  | THREAD WIPER & THROAT PLATE COMPONENTSワイパー, 針板 関係                          | 4    |
| 5.  | KNIFE BAR COMPONENTSナイフパー 関係                                               | 5    |
| 6.  | TENSION & THREAD LUBRICATING RESERVOIR COMPONENTS<br>上糸テンション,上糸オイルリザーパー 関係 | 6    |
| 7.  | ARM TOP COVER & BOBBIN VINDER COMPONENTS上茎, ポピンワインダー 関係                    | 7    |
|     | COVERS COMPONENTSカパー 関係 ,                                                  |      |
| 9.  | AIR CYLINDERS COMPONENTSエアーシリンダー 関係                                        | g    |
| 10. | X AXIS DRIVE COMPONENTSX 軸駆動 関係                                            | 10   |
| 11. | Y AXIS DRIVE COMPONENTS                                                    | 11   |
| 12. | X-Y AXIS DRIVE COMPONENTS                                                  | 12   |
| 13. | ARCH CLAMP COMPONENTSアーチクランプ 関係                                            | 1:   |
| 14. | X-Y DRIVE HECHANISH COVERS COMPONENTS 1X-Y 駆動部カバー 関係 1                     |      |
| 15. | X-Y DRIVE HECHANISH COVERS COMPONENTS 2X-Y 駆動部カバー 関係 2                     | . 1! |
| 16. | BELT & TENSION PULLEY COMPONENTSベルト, テンションプーリー 関係                          | . 10 |
| 17  | TARLE & TARLE STAND COMPONENTS                                             | . 1' |