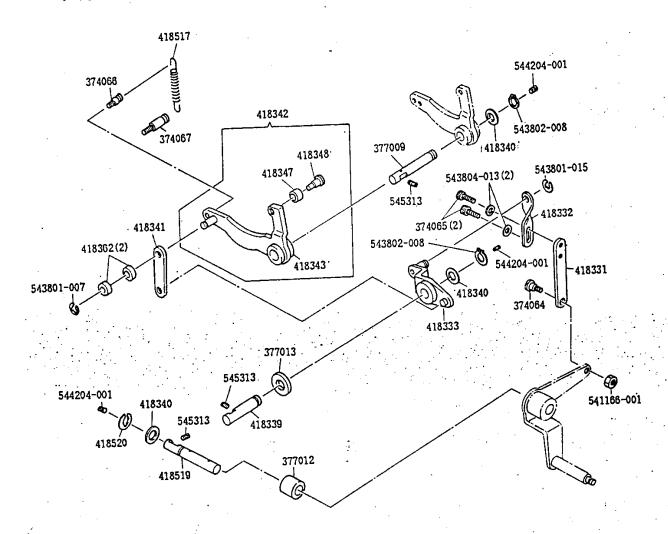

# UNIQUÉ TO 7000-INVERTING DEVICE 7000-反転装置 専用 ARM SHAFT ,NEEDLE BAR & THREAD TAKE-UP COMPONENTS ... 上軸, 針棒, 天ピン 関係 INVERTING DEVICE COMPONENTS 1 ... 反転装置 関係 1 INVERTING DEVICE COMPONENTS 2 ... 反転装置 関係 2 INVERTING DEVICE SUPPLEMENTARY COVER COMPONENTS ... 反転装置補助カパー 関係