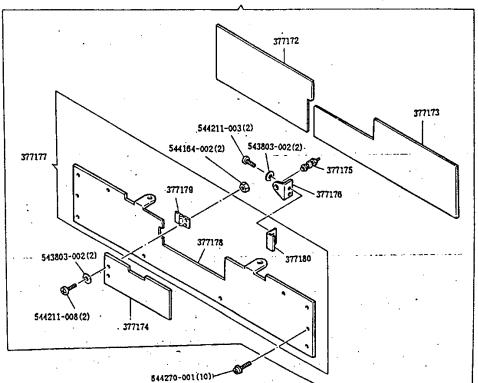

# UNIQUÉ TO 7000-INVERTING DEVICE 7000-反転装置 専用 ARM SHAFT ,NEEDLE BAR & THREAD TAKE-UP COMPONENTS ... 上軸, 針棒, 天ピン 関係 INVERTING DEVICE COMPONENTS 1 ... 反転装置 関係 1 INVERTING DEVICE COMPONENTS 2 ... 反転装置 関係 2 INVERTING DEVICE SUPPLEMENTARY COVER COMPONENTS ... 反転装置補助カパー 関係