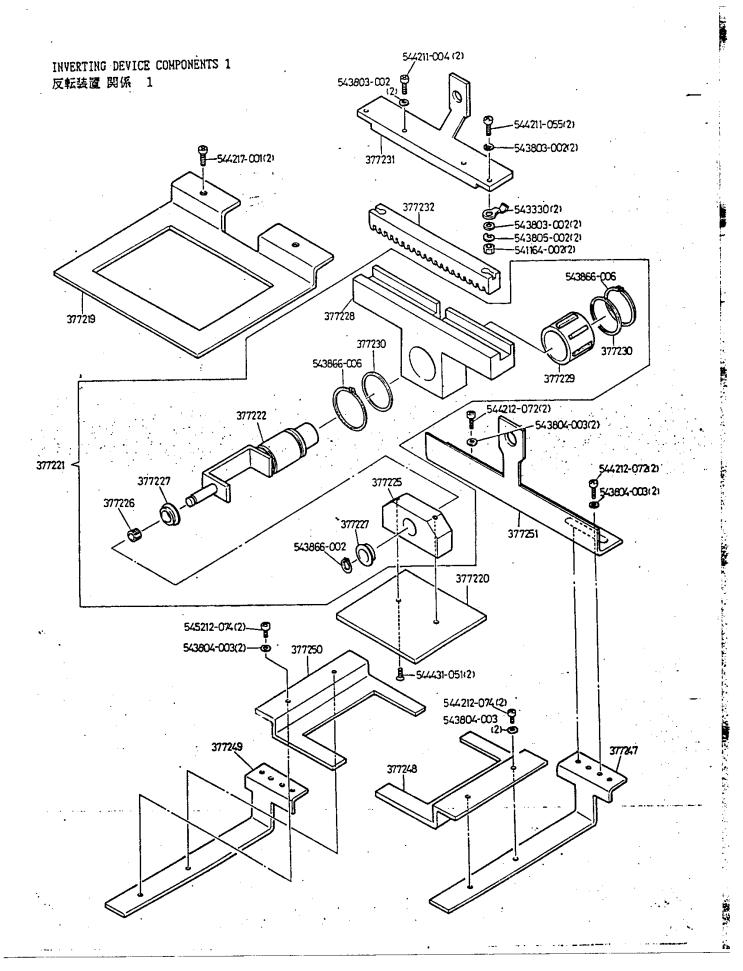

# UNIQUÉ TO 7000-INVERTING DEVICE 7000-反転装置 専用 ARM SHAFT ,NEEDLE BAR & THREAD TAKE-UP COMPONENTS ... 上軸, 針棒, 天ピン 関係 INVERTING DEVICE COMPONENTS 1 ... 反転装置 関係 1 INVERTING DEVICE COMPONENTS 2 ... 反転装置 関係 2 INVERTING DEVICE SUPPLEMENTARY COVER COMPONENTS ... 反転装置補助カパー 関係