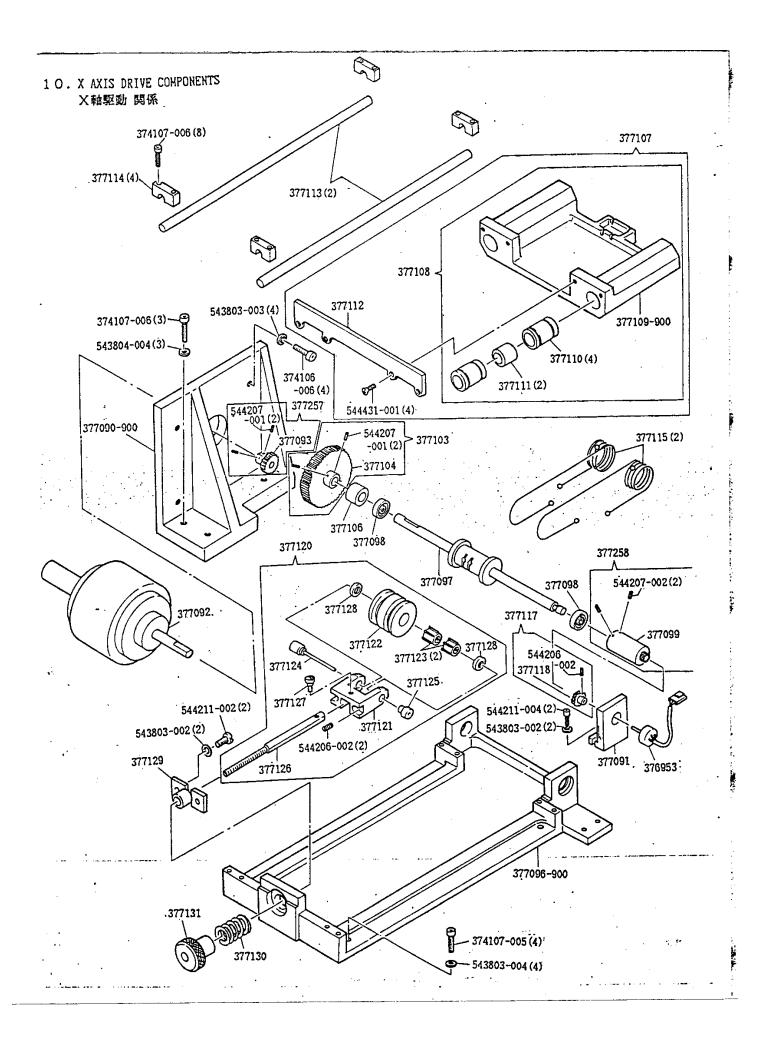

### C C N T E N T S 巨 次

| - [ | 7 0 0 0 1                                                                  |      |
|-----|----------------------------------------------------------------------------|------|
| 1.  | ARN SHAFT, NEEDLE BAR & THREAD TAKE-UP COMPONENTS<br>上軸、針棒、天ピン 関係          | 1    |
|     | OSCILATING SHAFT, SHUTTLE RACE & CRANK CONNECTING ROD COMPONENTS           |      |
| 3.  | CLAMP LIFTING COMPONENTS 押エ上ゲ 関係                                           | 3    |
| 4.  | THREAD WIPER & THROAT PLATE COMPONENTSワイパー, 針板 関係                          | 4    |
| 5.  | KNIFE BAR COMPONENTSナイフパー 関係                                               | 5    |
| 6.  | TENSION & THREAD LUBRICATING RESERVOIR COMPONENTS<br>上糸テンション,上糸オイルリザーパー 関係 | 6    |
| 7.  | ARM TOP COVER & BOBBIN VINDER COMPONENTS上茎, ポピンワインダー 関係                    | 7    |
|     | COVERS COMPONENTSカパー 関係 ,                                                  |      |
| 9.  | AIR CYLINDERS COMPONENTSエアーシリンダー 関係                                        | g    |
| 10. | X AXIS DRIVE COMPONENTSX 軸駆動 関係                                            | 10   |
| 11. | Y AXIS DRIVE COMPONENTS                                                    | 11   |
| 12. | X-Y AXIS DRIVE COMPONENTS                                                  | 12   |
| 13. | ARCH CLAMP COMPONENTSアーチクランプ 関係                                            | 1:   |
| 14. | X-Y DRIVE HECHANISH COVERS COMPONENTS 1X-Y 駆動部カバー 関係 1                     |      |
| 15. | X-Y DRIVE HECHANISH COVERS COMPONENTS 2X-Y 駆動部カバー 関係 2                     | . 1! |
| 16. | BELT & TENSION PULLEY COMPONENTSベルト, テンションプーリー 関係                          | . 10 |
| 17  | TARLE & TARLE STAND COMPONENTS                                             | . 1' |