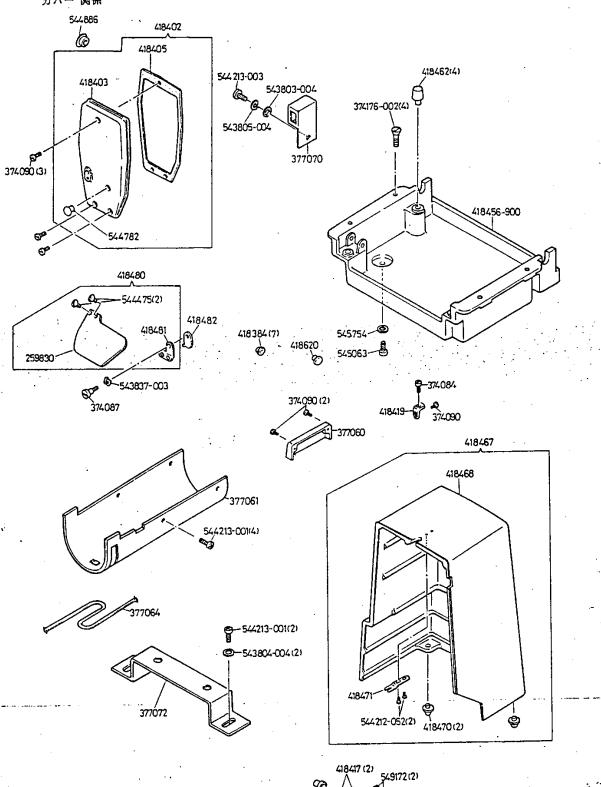

### C C N T E N T S 巨 次

| - [ | 7 0 0 0 1                                                                  |      |
|-----|----------------------------------------------------------------------------|------|
| 1.  | ARN SHAFT, NEEDLE BAR & THREAD TAKE-UP COMPONENTS<br>上軸、針棒、天ピン 関係          | 1    |
|     | OSCILATING SHAFT, SHUTTLE RACE & CRANK CONNECTING ROD COMPONENTS           |      |
| 3.  | CLAMP LIFTING COMPONENTS 押エ上ゲ 関係                                           | 3    |
| 4.  | THREAD WIPER & THROAT PLATE COMPONENTSワイパー, 針板 関係                          | 4    |
| 5.  | KNIFE BAR COMPONENTSナイフパー 関係                                               | 5    |
| 6.  | TENSION & THREAD LUBRICATING RESERVOIR COMPONENTS<br>上糸テンション,上糸オイルリザーパー 関係 | 6    |
| 7.  | ARM TOP COVER & BOBBIN VINDER COMPONENTS上茎, ポピンワインダー 関係                    | 7    |
|     | COVERS COMPONENTSカパー 関係 ,                                                  |      |
| 9.  | AIR CYLINDERS COMPONENTSエアーシリンダー 関係                                        | g    |
| 10. | X AXIS DRIVE COMPONENTSX 軸駆動 関係                                            | 10   |
| 11. | Y AXIS DRIVE COMPONENTS                                                    | 11   |
| 12. | X-Y AXIS DRIVE COMPONENTS                                                  | 12   |
| 13. | ARCH CLAMP COMPONENTSアーチクランプ 関係                                            | 1:   |
| 14. | X-Y DRIVE HECHANISH COVERS COMPONENTS 1X-Y 駆動部カバー 関係 1                     |      |
| 15. | X-Y DRIVE HECHANISH COVERS COMPONENTS 2X-Y 駆動部カバー 関係 2                     | . 1! |
| 16. | BELT & TENSION PULLEY COMPONENTSベルト, テンションプーリー 関係                          | . 10 |
| 17  | TARLE & TARLE STAND COMPONENTS                                             | . 1' |