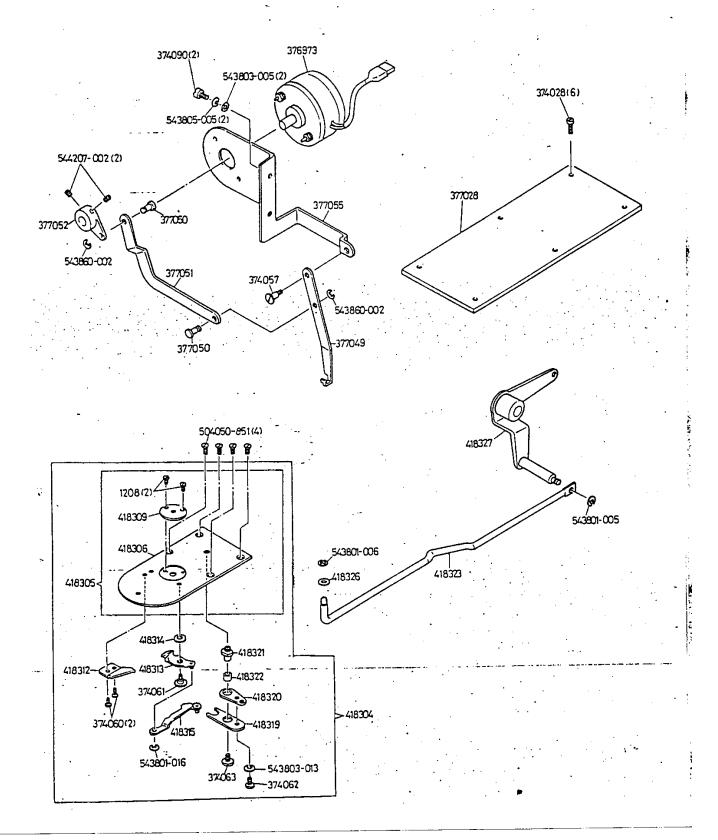

# UNIQUÉ TO 7000-INVERTING DEVICE 7000-反転装置 専用 ARM SHAFT ,NEEDLE BAR & THREAD TAKE-UP COMPONENTS ... 上軸, 針棒, 天ピン 関係 INVERTING DEVICE COMPONENTS 1 ... 反転装置 関係 1 INVERTING DEVICE COMPONENTS 2 ... 反転装置 関係 2 INVERTING DEVICE SUPPLEMENTARY COVER COMPONENTS ... 反転装置補助カパー 関係