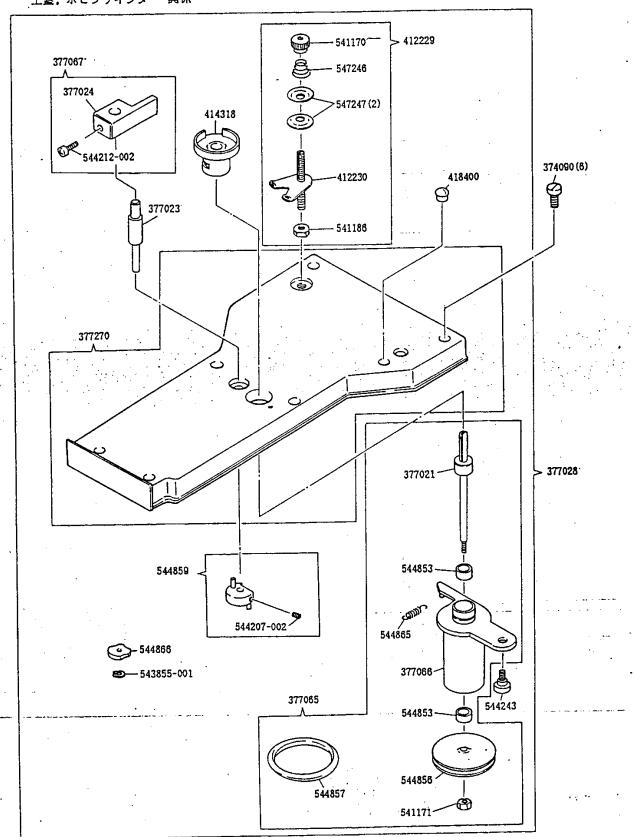

### C C N T E N T S 巨 次

| - [ | 7 0 0 0 1                                                                  |      |
|-----|----------------------------------------------------------------------------|------|
| 1.  | ARN SHAFT, NEEDLE BAR & THREAD TAKE-UP COMPONENTS<br>上軸、針棒、天ピン 関係          | 1    |
|     | OSCILATING SHAFT, SHUTTLE RACE & CRANK CONNECTING ROD COMPONENTS           |      |
| 3.  | CLAMP LIFTING COMPONENTS 押エ上ゲ 関係                                           | 3    |
| 4.  | THREAD WIPER & THROAT PLATE COMPONENTSワイパー, 針板 関係                          | 4    |
| 5.  | KNIFE BAR COMPONENTSナイフパー 関係                                               | 5    |
| 6.  | TENSION & THREAD LUBRICATING RESERVOIR COMPONENTS<br>上糸テンション,上糸オイルリザーパー 関係 | 6    |
| 7.  | ARM TOP COVER & BOBBIN VINDER COMPONENTS上茎, ポピンワインダー 関係                    | 7    |
|     | COVERS COMPONENTSカパー 関係 ,                                                  |      |
| 9.  | AIR CYLINDERS COMPONENTSエアーシリンダー 関係                                        | g    |
| 10. | X AXIS DRIVE COMPONENTSX 軸駆動 関係                                            | 10   |
| 11. | Y AXIS DRIVE COMPONENTS                                                    | 11   |
| 12. | X-Y AXIS DRIVE COMPONENTS                                                  | 12   |
| 13. | ARCH CLAMP COMPONENTSアーチクランプ 関係                                            | 1:   |
| 14. | X-Y DRIVE HECHANISH COVERS COMPONENTS 1X-Y 駆動部カバー 関係 1                     |      |
| 15. | X-Y DRIVE HECHANISH COVERS COMPONENTS 2X-Y 駆動部カバー 関係 2                     | . 1! |
| 16. | BELT & TENSION PULLEY COMPONENTSベルト, テンションプーリー 関係                          | . 10 |
| 17  | TARLE & TARLE STAND COMPONENTS                                             | . 1' |