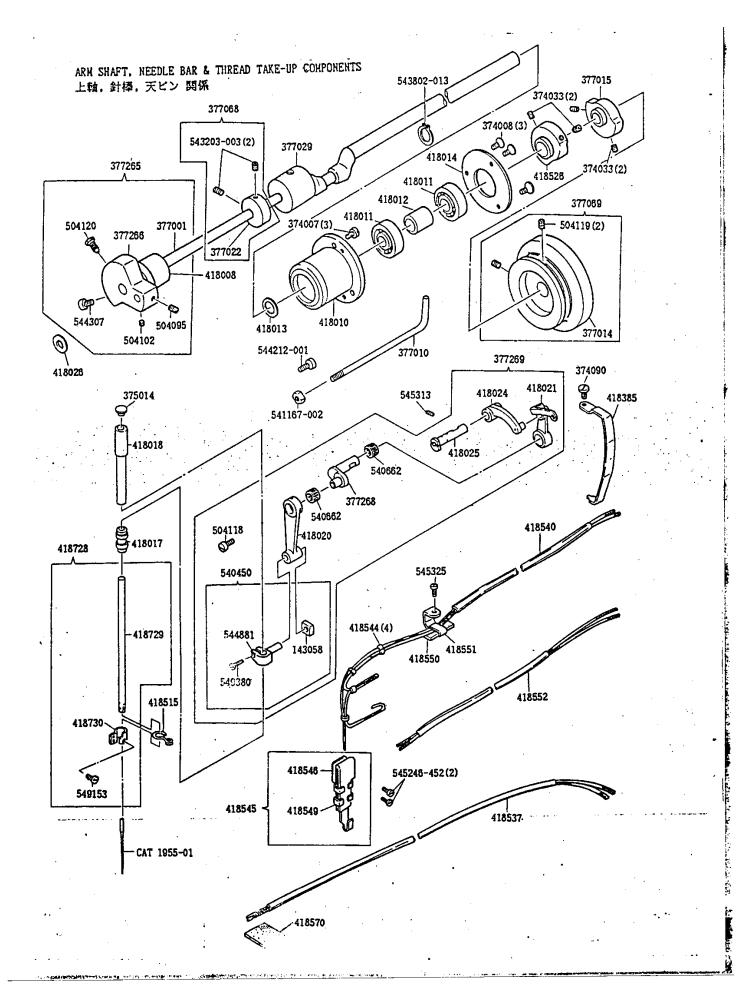

### C C N T E N T S 巨 次

| - [ | 7 0 0 0 1                                                                  |      |
|-----|----------------------------------------------------------------------------|------|
| 1.  | ARN SHAFT, NEEDLE BAR & THREAD TAKE-UP COMPONENTS<br>上軸、針棒、天ピン 関係          | 1    |
|     | OSCILATING SHAFT, SHUTTLE RACE & CRANK CONNECTING ROD COMPONENTS           |      |
| 3.  | CLAMP LIFTING COMPONENTS 押エ上ゲ 関係                                           | 3    |
| 4.  | THREAD WIPER & THROAT PLATE COMPONENTSワイパー, 針板 関係                          | 4    |
| 5.  | KNIFE BAR COMPONENTSナイフパー 関係                                               | 5    |
| 6.  | TENSION & THREAD LUBRICATING RESERVOIR COMPONENTS<br>上糸テンション,上糸オイルリザーパー 関係 | 6    |
| 7.  | ARM TOP COVER & BOBBIN VINDER COMPONENTS上茎, ポピンワインダー 関係                    | 7    |
|     | COVERS COMPONENTSカパー 関係 ,                                                  |      |
| 9.  | AIR CYLINDERS COMPONENTSエアーシリンダー 関係                                        | g    |
| 10. | X AXIS DRIVE COMPONENTSX 軸駆動 関係                                            | 10   |
| 11. | Y AXIS DRIVE COMPONENTS                                                    | 11   |
| 12. | X-Y AXIS DRIVE COMPONENTS                                                  | 12   |
| 13. | ARCH CLAMP COMPONENTSアーチクランプ 関係                                            | 1:   |
| 14. | X-Y DRIVE HECHANISH COVERS COMPONENTS 1X-Y 駆動部カバー 関係 1                     |      |
| 15. | X-Y DRIVE HECHANISH COVERS COMPONENTS 2X-Y 駆動部カバー 関係 2                     | . 1! |
| 16. | BELT & TENSION PULLEY COMPONENTSベルト, テンションプーリー 関係                          | . 10 |
| 17  | TARLE & TARLE STAND COMPONENTS                                             | . 1' |