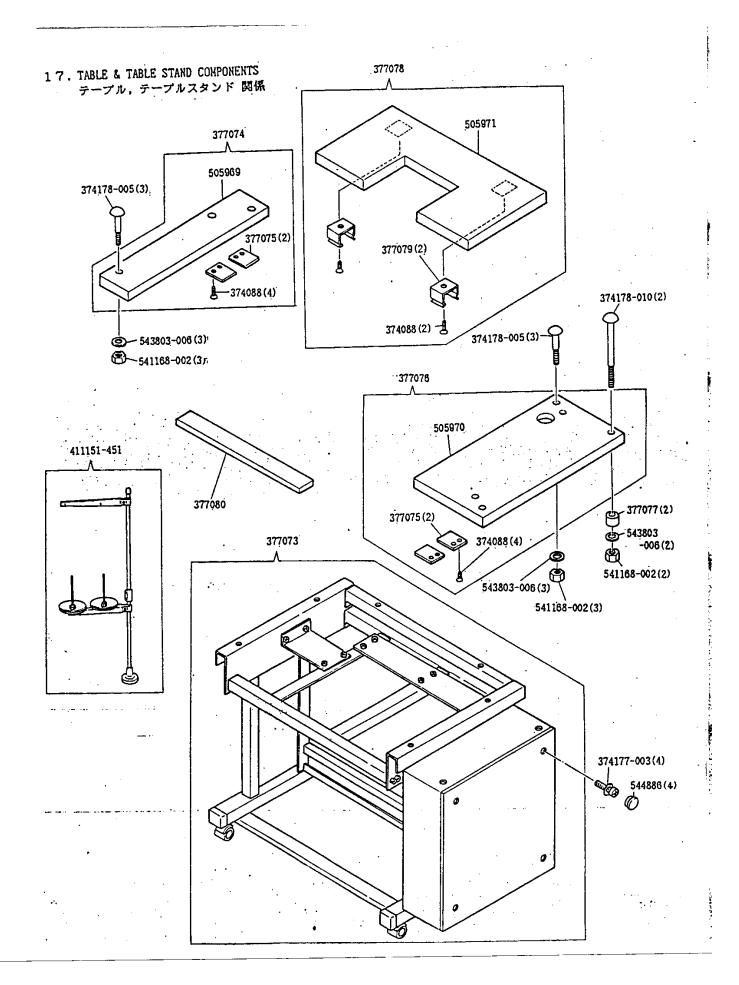

### C C N T E N T S 巨 次

| - [ | 7 0 0 0 1                                                                  |      |
|-----|----------------------------------------------------------------------------|------|
| 1.  | ARN SHAFT, NEEDLE BAR & THREAD TAKE-UP COMPONENTS<br>上軸、針棒、天ピン 関係          | 1    |
|     | OSCILATING SHAFT, SHUTTLE RACE & CRANK CONNECTING ROD COMPONENTS           |      |
| 3.  | CLAMP LIFTING COMPONENTS 押エ上ゲ 関係                                           | 3    |
| 4.  | THREAD WIPER & THROAT PLATE COMPONENTSワイパー, 針板 関係                          | 4    |
| 5.  | KNIFE BAR COMPONENTSナイフパー 関係                                               | 5    |
| 6.  | TENSION & THREAD LUBRICATING RESERVOIR COMPONENTS<br>上糸テンション,上糸オイルリザーパー 関係 | 6    |
| 7.  | ARM TOP COVER & BOBBIN VINDER COMPONENTS上茎, ポピンワインダー 関係                    | 7    |
|     | COVERS COMPONENTSカパー 関係 ,                                                  |      |
| 9.  | AIR CYLINDERS COMPONENTSエアーシリンダー 関係                                        | g    |
| 10. | X AXIS DRIVE COMPONENTSX 軸駆動 関係                                            | 10   |
| 11. | Y AXIS DRIVE COMPONENTS                                                    | 11   |
| 12. | X-Y AXIS DRIVE COMPONENTS                                                  | 12   |
| 13. | ARCH CLAMP COMPONENTSアーチクランプ 関係                                            | 1:   |
| 14. | X-Y DRIVE HECHANISH COVERS COMPONENTS 1X-Y 駆動部カバー 関係 1                     |      |
| 15. | X-Y DRIVE HECHANISH COVERS COMPONENTS 2X-Y 駆動部カバー 関係 2                     | . 1! |
| 16. | BELT & TENSION PULLEY COMPONENTSベルト, テンションプーリー 関係                          | . 10 |
| 17  | TARLE & TARLE STAND COMPONENTS                                             | . 1' |