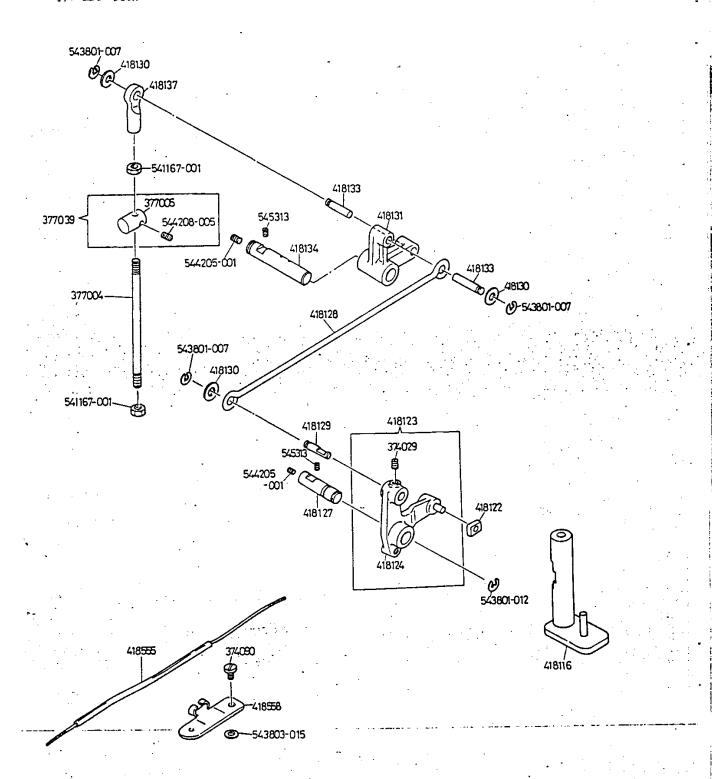

# UNIQUÉ TO 7000-INVERTING DEVICE 7000-反転装置 専用 ARM SHAFT ,NEEDLE BAR & THREAD TAKE-UP COMPONENTS ... 上軸, 針棒, 天ピン 関係 INVERTING DEVICE COMPONENTS 1 ... 反転装置 関係 1 INVERTING DEVICE COMPONENTS 2 ... 反転装置 関係 2 INVERTING DEVICE SUPPLEMENTARY COVER COMPONENTS ... 反転装置補助カパー 関係