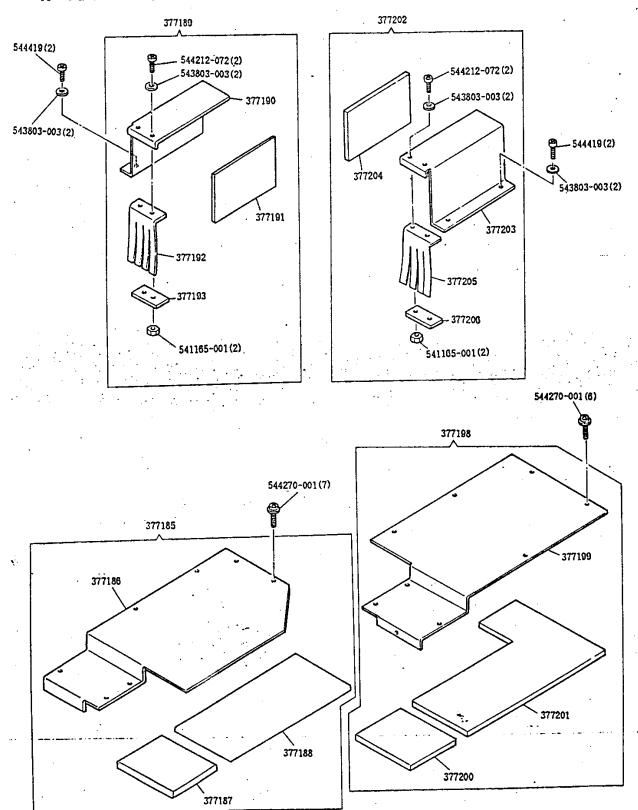

### C C N T E N T S 巨 次

| - [ | 7 0 0 0 1                                                                  |      |
|-----|----------------------------------------------------------------------------|------|
| 1.  | ARN SHAFT, NEEDLE BAR & THREAD TAKE-UP COMPONENTS<br>上軸、針棒、天ピン 関係          | 1    |
|     | OSCILATING SHAFT, SHUTTLE RACE & CRANK CONNECTING ROD COMPONENTS           |      |
| 3.  | CLAMP LIFTING COMPONENTS 押エ上ゲ 関係                                           | 3    |
| 4.  | THREAD WIPER & THROAT PLATE COMPONENTSワイパー, 針板 関係                          | 4    |
| 5.  | KNIFE BAR COMPONENTSナイフパー 関係                                               | 5    |
| 6.  | TENSION & THREAD LUBRICATING RESERVOIR COMPONENTS<br>上糸テンション,上糸オイルリザーパー 関係 | 6    |
| 7.  | ARM TOP COVER & BOBBIN VINDER COMPONENTS上茎, ポピンワインダー 関係                    | 7    |
|     | COVERS COMPONENTSカパー 関係 ,                                                  |      |
| 9.  | AIR CYLINDERS COMPONENTSエアーシリンダー 関係                                        | g    |
| 10. | X AXIS DRIVE COMPONENTSX 軸駆動 関係                                            | 10   |
| 11. | Y AXIS DRIVE COMPONENTS                                                    | 11   |
| 12. | X-Y AXIS DRIVE COMPONENTS                                                  | 12   |
| 13. | ARCH CLAMP COMPONENTSアーチクランプ 関係                                            | 1:   |
| 14. | X-Y DRIVE HECHANISH COVERS COMPONENTS 1X-Y 駆動部カバー 関係 1                     |      |
| 15. | X-Y DRIVE HECHANISH COVERS COMPONENTS 2X-Y 駆動部カバー 関係 2                     | . 1! |
| 16. | BELT & TENSION PULLEY COMPONENTSベルト, テンションプーリー 関係                          | . 10 |
| 17  | TARLE & TARLE STAND COMPONENTS                                             | . 1' |