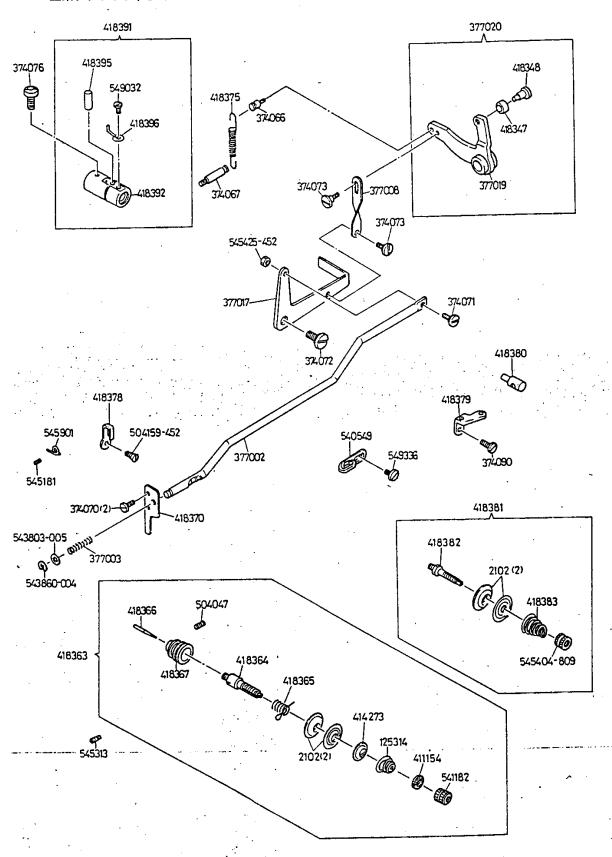

### C C N T E N T S 巨 次

| - [ | 7 0 0 0 1                                                                  |      |
|-----|----------------------------------------------------------------------------|------|
| 1.  | ARN SHAFT, NEEDLE BAR & THREAD TAKE-UP COMPONENTS<br>上軸、針棒、天ピン 関係          | 1    |
|     | OSCILATING SHAFT, SHUTTLE RACE & CRANK CONNECTING ROD COMPONENTS           |      |
| 3.  | CLAMP LIFTING COMPONENTS 押エ上ゲ 関係                                           | 3    |
| 4.  | THREAD WIPER & THROAT PLATE COMPONENTSワイパー, 針板 関係                          | 4    |
| 5.  | KNIFE BAR COMPONENTSナイフパー 関係                                               | 5    |
| 6.  | TENSION & THREAD LUBRICATING RESERVOIR COMPONENTS<br>上糸テンション,上糸オイルリザーパー 関係 | 6    |
| 7.  | ARM TOP COVER & BOBBIN VINDER COMPONENTS上茎, ポピンワインダー 関係                    | 7    |
|     | COVERS COMPONENTSカパー 関係 ,                                                  |      |
| 9.  | AIR CYLINDERS COMPONENTSエアーシリンダー 関係                                        | g    |
| 10. | X AXIS DRIVE COMPONENTSX 軸駆動 関係                                            | 10   |
| 11. | Y AXIS DRIVE COMPONENTS                                                    | 11   |
| 12. | X-Y AXIS DRIVE COMPONENTS                                                  | 12   |
| 13. | ARCH CLAMP COMPONENTSアーチクランプ 関係                                            | 1:   |
| 14. | X-Y DRIVE HECHANISH COVERS COMPONENTS 1X-Y 駆動部カバー 関係 1                     |      |
| 15. | X-Y DRIVE HECHANISH COVERS COMPONENTS 2X-Y 駆動部カバー 関係 2                     | . 1! |
| 16. | BELT & TENSION PULLEY COMPONENTSベルト, テンションプーリー 関係                          | . 10 |
| 17  | TARLE & TARLE STAND COMPONENTS                                             | . 1' |