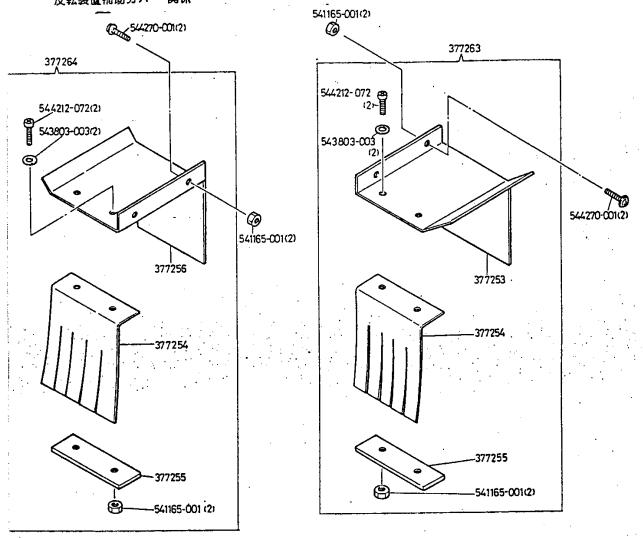

# UNIQUÉ TO 7000-INVERTING DEVICE 7000-反転装置 専用 ARM SHAFT ,NEEDLE BAR & THREAD TAKE-UP COMPONENTS ... 上軸, 針棒, 天ピン 関係 INVERTING DEVICE COMPONENTS 1 ... 反転装置 関係 1 INVERTING DEVICE COMPONENTS 2 ... 反転装置 関係 2 INVERTING DEVICE SUPPLEMENTARY COVER COMPONENTS ... 反転装置補助カパー 関係