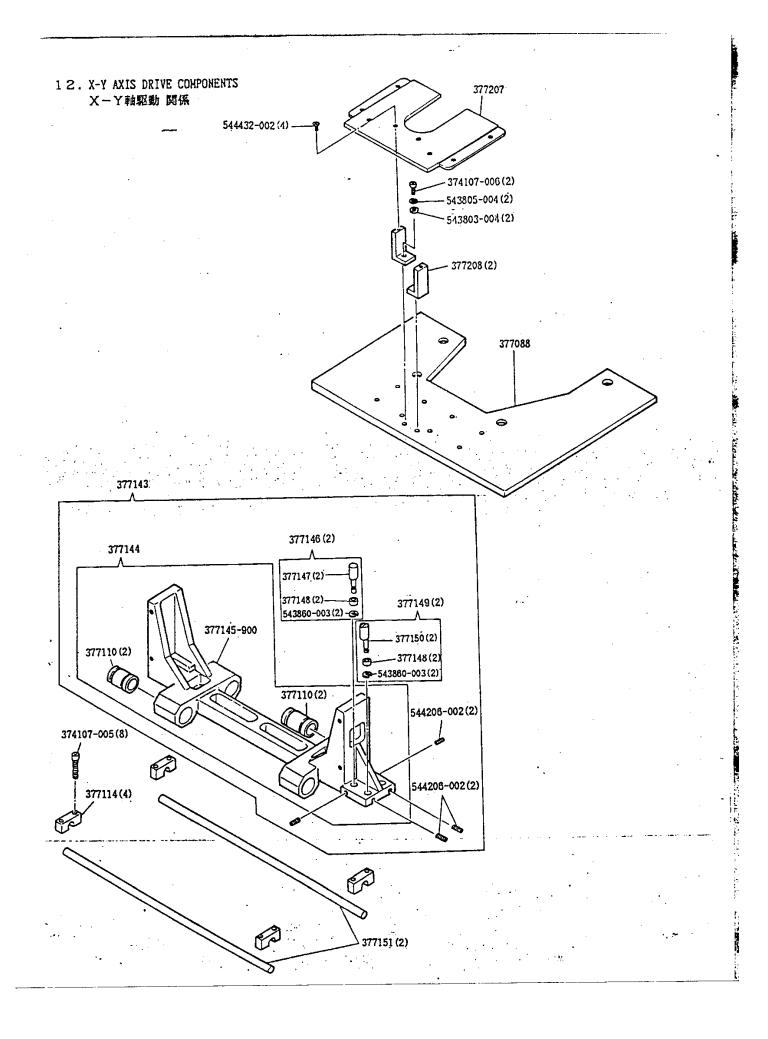

### C C N T E N T S 巨 次

| - [ | 7 0 0 0 1                                                                  |      |
|-----|----------------------------------------------------------------------------|------|
| 1.  | ARN SHAFT, NEEDLE BAR & THREAD TAKE-UP COMPONENTS<br>上軸、針棒、天ピン 関係          | 1    |
|     | OSCILATING SHAFT, SHUTTLE RACE & CRANK CONNECTING ROD COMPONENTS           |      |
| 3.  | CLAMP LIFTING COMPONENTS 押エ上ゲ 関係                                           | 3    |
| 4.  | THREAD WIPER & THROAT PLATE COMPONENTSワイパー, 針板 関係                          | 4    |
| 5.  | KNIFE BAR COMPONENTSナイフパー 関係                                               | 5    |
| 6.  | TENSION & THREAD LUBRICATING RESERVOIR COMPONENTS<br>上糸テンション,上糸オイルリザーパー 関係 | 6    |
| 7.  | ARM TOP COVER & BOBBIN VINDER COMPONENTS上茎, ポピンワインダー 関係                    | 7    |
|     | COVERS COMPONENTSカパー 関係 ,                                                  |      |
| 9.  | AIR CYLINDERS COMPONENTSエアーシリンダー 関係                                        | g    |
| 10. | X AXIS DRIVE COMPONENTSX 軸駆動 関係                                            | 10   |
| 11. | Y AXIS DRIVE COMPONENTS                                                    | 11   |
| 12. | X-Y AXIS DRIVE COMPONENTS                                                  | 12   |
| 13. | ARCH CLAMP COMPONENTSアーチクランプ 関係                                            | 1:   |
| 14. | X-Y DRIVE HECHANISH COVERS COMPONENTS 1X-Y 駆動部カバー 関係 1                     |      |
| 15. | X-Y DRIVE HECHANISH COVERS COMPONENTS 2X-Y 駆動部カバー 関係 2                     | . 1! |
| 16. | BELT & TENSION PULLEY COMPONENTSベルト, テンションプーリー 関係                          | . 10 |
| 17  | TARLE & TARLE STAND COMPONENTS                                             | . 1' |