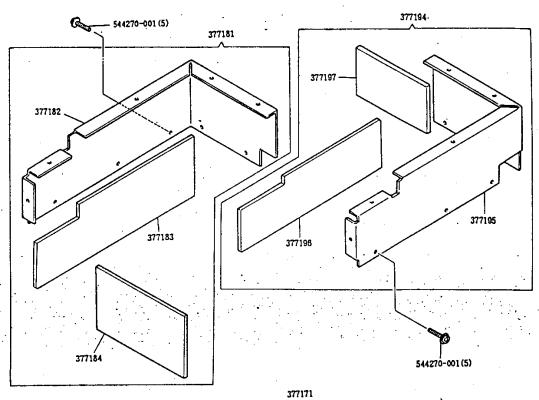

### C C N T E N T S 巨 次

| - [ | 7 0 0 0 1                                                                  |      |
|-----|----------------------------------------------------------------------------|------|
| 1.  | ARN SHAFT, NEEDLE BAR & THREAD TAKE-UP COMPONENTS<br>上軸、針棒、天ピン 関係          | 1    |
|     | OSCILATING SHAFT, SHUTTLE RACE & CRANK CONNECTING ROD COMPONENTS           |      |
| 3.  | CLAMP LIFTING COMPONENTS 押エ上ゲ 関係                                           | 3    |
| 4.  | THREAD WIPER & THROAT PLATE COMPONENTSワイパー, 針板 関係                          | 4    |
| 5.  | KNIFE BAR COMPONENTSナイフパー 関係                                               | 5    |
| 6.  | TENSION & THREAD LUBRICATING RESERVOIR COMPONENTS<br>上糸テンション,上糸オイルリザーパー 関係 | 6    |
| 7.  | ARM TOP COVER & BOBBIN VINDER COMPONENTS上茎, ポピンワインダー 関係                    | 7    |
|     | COVERS COMPONENTSカパー 関係 ,                                                  |      |
| 9.  | AIR CYLINDERS COMPONENTSエアーシリンダー 関係                                        | g    |
| 10. | X AXIS DRIVE COMPONENTSX 軸駆動 関係                                            | 10   |
| 11. | Y AXIS DRIVE COMPONENTS                                                    | 11   |
| 12. | X-Y AXIS DRIVE COMPONENTS                                                  | 12   |
| 13. | ARCH CLAMP COMPONENTSアーチクランプ 関係                                            | 1:   |
| 14. | X-Y DRIVE HECHANISH COVERS COMPONENTS 1X-Y 駆動部カバー 関係 1                     |      |
| 15. | X-Y DRIVE HECHANISH COVERS COMPONENTS 2X-Y 駆動部カバー 関係 2                     | . 1! |
| 16. | BELT & TENSION PULLEY COMPONENTSベルト, テンションプーリー 関係                          | . 10 |
| 17  | TARLE & TARLE STAND COMPONENTS                                             | . 1' |