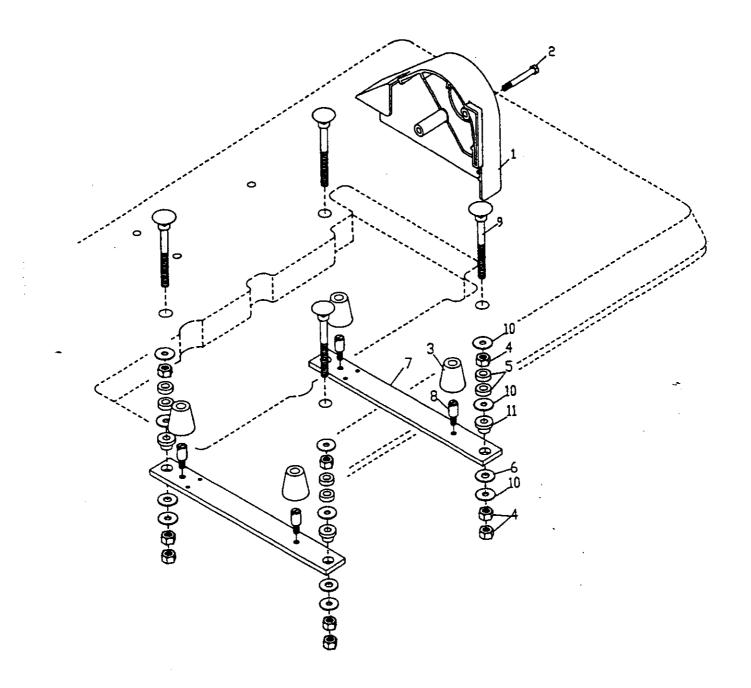

### CONTENTS 目次

| 1   | I. Frame Components (1)<br>カバー関係 (1)                                                                                   | 2  |
|-----|------------------------------------------------------------------------------------------------------------------------|----|
| 2   | 2. Frame Components (2)カバー関係 (2)                                                                                       | 4  |
| 3   | ). Thread Guide and Tension Components for 754U300<br>糸道関係(754U300)<br>Thread Guide and Tension Components for 753U300 |    |
|     | 糸道関係 (753U300)<br>Thread Guide and Tension Components for 754U200                                                      |    |
|     | 糸道関係 (754U200)<br>Thread Guide and Tension Components for 753U200<br>糸道関係 (753U200)                                    |    |
| 4.  | . Bushing and Seal<br>メタル関係                                                                                            | 14 |
| 5.  | . Lower Main Shaft Components<br>下軸機構                                                                                  | 16 |
| 6.  | . Upper Main Shaft Components<br>上軸/糸繰り機構                                                                              | 18 |
|     | . Needle Bar Components<br>針棒機構                                                                                        |    |
| 8.  | . Presser Foot Components                                                                                              | 22 |
| 9.  | . Spreader Mechanism<br>飾り糸ルーパー機構                                                                                      | 24 |
| 10. | ). Looper Driving Mechanism<br>ルーパー機構                                                                                  | 26 |
| 11. | . Feed Control Driving<br>差動送り調節機構                                                                                     | 28 |
| 12. | 2. Needle Guide and Feed Dog Driving<br>針受ケノ送り機構                                                                       |    |
| 13  | 8. Lubrication System<br>給油機構                                                                                          | 32 |
| 14. | . Thread Stand<br>糸立台                                                                                                  | 34 |
| 15  | 5. Table Components<br>テープル                                                                                            | 36 |
| 16  | Accessories                                                                                                            |    |