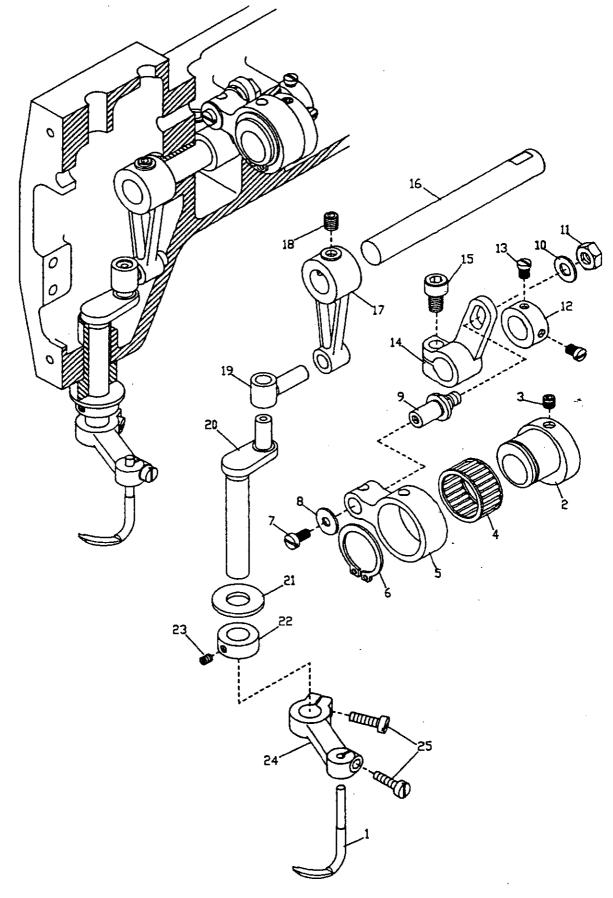

|        |

4

- 23 -

9. Spreader Mechanism 飾り糸ルーパー機構



|          | ·                            | 75 | <u>3Ú</u> | 75 | 4U | <b></b> |                  |                   |
|----------|------------------------------|----|-----------|----|----|---------|------------------|-------------------|
|          | DARTNO                       |    | 300       |    |    |         | DECODIDUCIÓN     | 名称                |
| NO.      | PART NO.                     | N  | l M       | 5  | ĕ  | ΩΤΥ     | DESCRIPTION      |                   |
| 1        | VSLF00560                    |    |           | *  | *  | 1       | Spreader         | 節リ糸ルーパー           |
| 2        | VC000902A300                 |    |           | *  | *  | 1       | Eccentric        | 飾り糸ルーパー備心         |
| 3        | VMN05320500A                 |    |           | *  | *  | 2