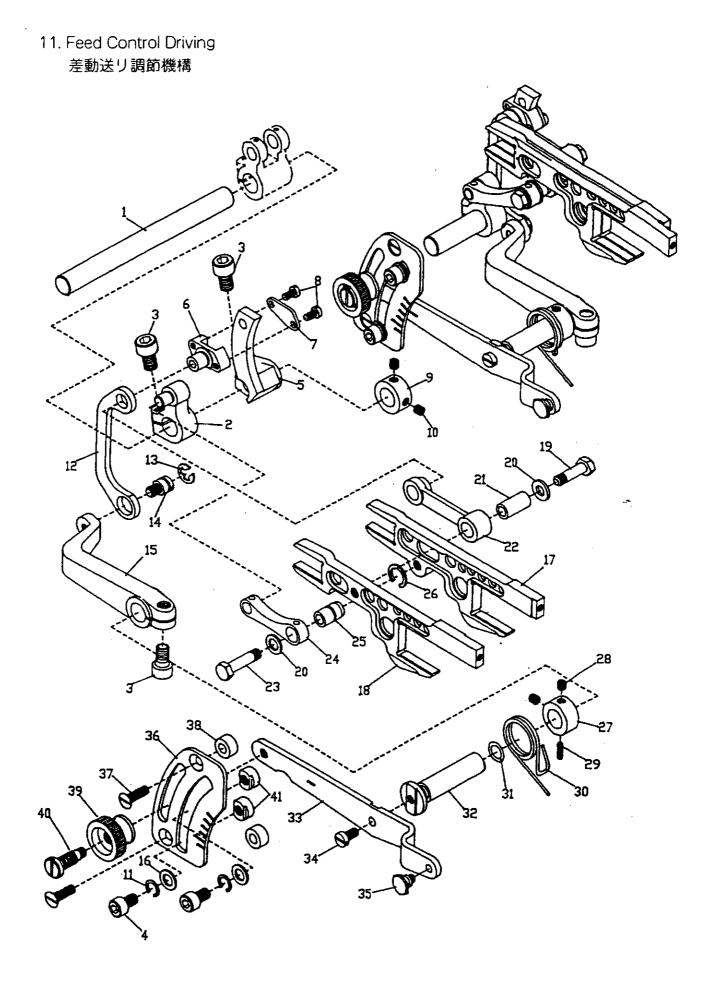

### CONTENTS 目次

| 1   | I. Frame Components (1)<br>カバー関係 (1)                                                                                   | 2  |
|-----|------------------------------------------------------------------------------------------------------------------------|----|
| 2   | 2. Frame Components (2)カバー関係 (2)                                                                                       | 4  |
| 3   | ). Thread Guide and Tension Components for 754U300<br>糸道関係(754U300)<br>Thread Guide and Tension Components for 753U300 |    |
|     | 糸道関係 (753U300)<br>Thread Guide and Tension Components for 754U200                                                      |    |
|     | 糸道関係 (754U200)<br>Thread Guide and Tension Components for 753U200<br>糸道関係 (753U200)                                    |    |
| 4.  | . Bushing and Seal<br>メタル関係                                                                                            | 14 |
| 5.  | . Lower Main Shaft Components<br>下軸機構                                                                                  | 16 |
| 6.  | . Upper Main Shaft Components<br>上軸/糸繰り機構                                                                              | 18 |
|     | . Needle Bar Components<br>針棒機構                                                                                        |    |
| 8.  | . Presser Foot Components                                                                                              | 22 |
| 9.  | . Spreader Mechanism<br>飾り糸ルーパー機構                                                                                      | 24 |
| 10. | ). Looper Driving Mechanism<br>ルーパー機構                                                                                  | 26 |
| 11. | . Feed Control Driving<br>差動送り調節機構                                                                                     | 28 |
| 12. | 2. Needle Guide and Feed Dog Driving<br>針受ケノ送り機構                                                                       |    |
| 13  | 8. Lubrication System<br>給油機構                                                                                          | 32 |
| 14. | . Thread Stand<br>糸立台                                                                                                  | 34 |
| 15  | 5. Table Components<br>テープル                                                                                            | 36 |
| 16  | Accessories                                                                                                            |    |