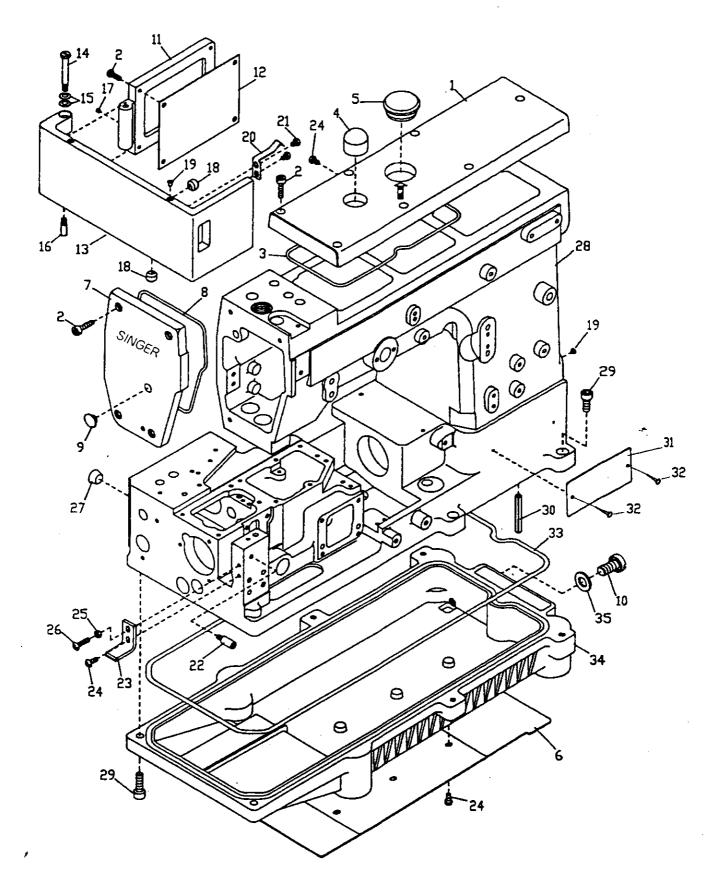

ſ

. \*

1. Frame Components (1) カバー関係 (1)

t.

|          | 1                            | 170 |     |    | - 4 1 1 | <u> </u> |                        |                      |
|----------|------------------------------|-----|-----|----|---------|----------|------------------------|----------------------|
|          |                              |     |     |    | 54U     | 1        |                        |                      |
| NO       | PART NO.                     | 200 | 300 | sõ | 300     | ατγ      | DESCRIPTION            | 名称                   |
| 1        | VC000101C200                 | *   |     | *  | *       | 1        | Top Cover              | 上蓋                   |
| 2        | VMC04281207D                 | *   | *   | *  | +       | 15       | Screw                  | 上憲                   |
| 3        | VC000103A600                 | *   | +   | +  | +       | 1        | Gasket                 | ー エ ^ ネ ン<br>  ガスケット |
| 4        | VC000104B600                 | +   | *   | *  | +       | 1        | Oil Window             | オイルウインドウ             |
| 5        | VC000105A600                 | *   | +   | *  | +       | 1        | Plug                   | プラグ                  |
| 6        | VF000106B700                 | *   | +   | +  | *       | 1        | Wind Guide Plate       | 風案内板                 |
| 2        | VC000107D200                 | +   | *   | *  | *       | 1        | Needle Cover           | 面板                   |
| 8        | VC000108A600                 | *   | *   | +  | *       | 1        | Gasket                 | ガスケット                |
| 9        | VC000109A600                 | *   | *   | *  | *       | 1        | Plug                   | ブラグ                  |
| 10       | V6030243C300                 | *   | *   | *  | *       | 1        | Stud                   | 油抜キネジ                |
| 11       | VF000111C200                 | *   | *   | *  | *       | 1        | Oil Filter Cover       | ベッド後カバー              |
| 12       | VF000112G700                 | *   | *   | *  | *       | 1        | Gasket                 | ガスケット                |
| 13       | VF000113C200                 | *   | *   | *  | *       | 1        | Oil Filter Cover       | 横開キカバー               |
| 14       | VMB04283809E                 | *   | *   | *  | *       | 1        | Stud                   | 止メネジ                 |
| 15       | VC000228DW                   | *   | *   | *  | *       | 2        | Disc Washer            | 血バネワッシャー             |
| 16       | VMB04280605N                 | *   | *   | *  | *       | 1        | Stud                   | 止メネジ                 |
| 17       | VMN03200300A                 | *   | *   | *  | *       | 1        | Screw                  | 止メネジ                 |
| 19       | VF000118A600<br>VF000119A600 |     | *   | -  | *       | 2        | Rubber Cushon          | ゴムクッション (大)          |
| 20       | VF000119A800<br>VF000120D700 |     | *   | *  |         | 3        | Rubber Cushon          | ゴムクッション (小)          |
| 21       | VMC04280507D                 |     | *   | *  |         | 1        | Latch Spring           | ラッチバネ                |
| 22       | VMB04280707M                 | +   | *   | *  | *       | 1        | Screw<br>Stud          | 止メネジ                 |
| 23       | VF000123B700                 | +   | *   | *  | *       |          | Side Cover Holder      | パネ掛ケネジ<br>横開キカバー受ケ   |
| 24       | VMC04280807D                 | *   | *   | *  | *       | 4        | Screw                  | 検問キリハー受り             |
| 25       | VMA04280307B                 | +   | *   | *  | *       |          | Nut                    |                      |
| 26       | VMC04281407D                 | *   | *   | *  | *       | 1        | Screw                  | 止メネジ                 |
| 27       | VC000136H300                 | *   | +   | *  | *       | 1        | Plug                   | プラグ                  |
| 28       | VF000128A200                 | *   | *   | *  | *       | 1        | Frame Unit             | アーム、ペッド (組)          |
| 29       | VMM06402010A                 | *   |     | 1  | *       |          | Screw                  | 止メネジ                 |
| 30       | VF000130SP                   | *   |     | *  | *       |          | Supporting Bar         | ペッド支工棒               |
| 31       | 377973-001                   | *   | *   |    |         |          | Model Plate (for 753U) | 銘板 (7530)            |
| 31<br>32 | 377973-002<br>V6620          |     |     |    | *       |          | Model Plate (for 754U) | 銘板 (7540)            |
| 33       | V6020<br>VF000133A600        |     |     |    |         |          | Rivet                  | 止乄鋲                  |
|          | VF000134C200                 |     | *   |    | *       |          | Gasket                 | ガスケット                |
| 35       | V6030244A600                 | .   | *   |    | *       |          | Oil Reservoir<br>Seal  | 油受ケ                  |
|          | 10000210.000                 |     |     |    |         | ' '      | 3681                   | パッキン                 |
|          |                              |     |     |    |         |          |                        |                      |
|          |                              |     |     |    |         |          |                        | 1                    |
|          |                              |     |     |    |         |          |                        |                      |
|          |                              |     | 1   |    |         |          |                        |                      |
|          |                              |     |     |    | Ì       |          |                        |                      |
|          |                              |     |     |    |         |          |                        |                      |
|          |                              |     |     |    |         |          |                        |                      |
|          |                              |     |     |    |         |          |                        |                      |
|          |                              |     |     |    |         |          |                        |                      |
|          |                              |     |     |    | 1       |          |                        |                      |
|          |                              |     |     |    |         | ļ        |                        |                      |
|          |                              |     |     |    |         |          |                        |                      |
| 1        |                              |     |     |    |         |          |                        |                      |
|          |                              |     |     |    | 1       |          |                        | Í                    |
| Ì        |                              |     |     |    |         |          |                        |                      |
|          |                              |     |     |    |         |          |                        |                      |
|          |                              |     |     |    |         |          |                        |                      |
|          |                              | _ [ |     |    |         |          |                        |                      |