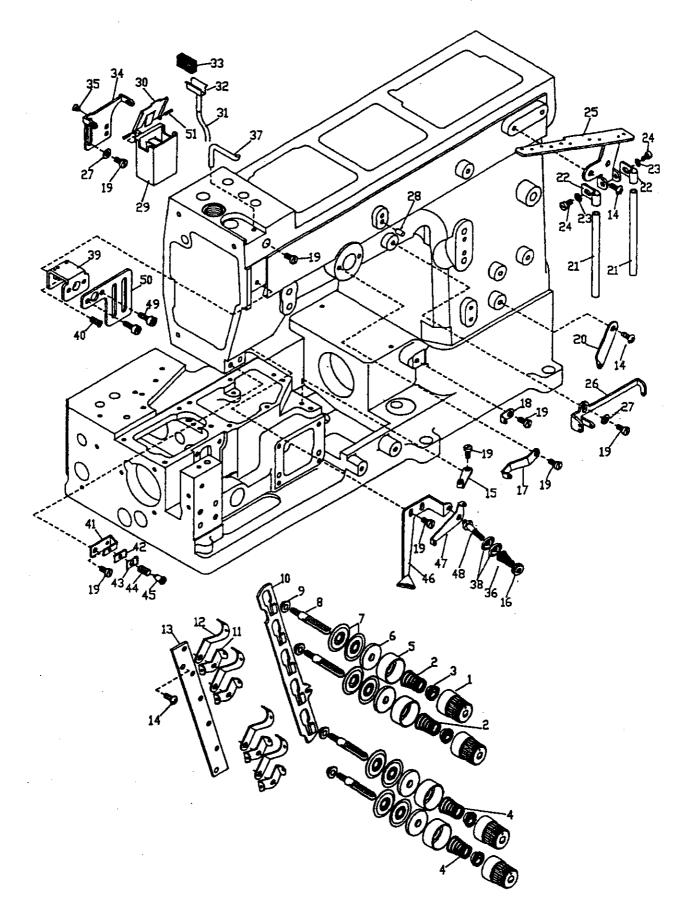

4. Bushing and Seal メタル関係

•

- 14 -

|          |                                       | 75     | <u>3U</u> | 75     | 4U  | 1   |                                       |                                                         |
|----------|---------------------------------------|--------|-----------|--------|-----|-----|---------------------------------------|---------------------------------------------------------|
| NO.      | PART NO.                              | 200    | ~         |        | 300 | ατγ | DESCRIPTION                           | 名称                                                      |
|          | · · · · · · · · · · · · · · · · · · · |        | 1         |        |     |     | · · · · · · · · · · · · · · · · · · · |                                                         |
| 1        | VF000401G300                          | *      | *         | +<br>+ | *   |     | Bushing                               | 針棒メタル(上)                                                |
| 2        | V6800                                 | , T    | *         |        | *   |     | Oil Wick                              | オイルウィック                                                 |
| 3        | VF000403G300                          | 1.     | *         | *      | *   | 1   | Bushing                               | ) 針棒メタル(下)<br>- 畑工株メタル                                  |
| 4        | VF000404G600<br>VC000404A600          | *      | Į         | +      | *   | 1   | Bushing<br>Oil Seal                   | 押工棒メタル<br>オイルシール                                        |
| 6        | VC000404A8000<br>VC000405G300         |        |           | *      | *   | 1   | Bushing                               | 第1119-10<br>  第11-11-14-14-14-14-14-14-14-14-14-14-14-1 |
| 7        | VC0004050500                          |        |           | *      | *   | 1   | Oil Seal                              | メイルシール                                                  |
| 8        | VF000408G300                          |        |           | *      | *   | 1   | Bushing                               | ^の<br> 飾リ糸ルーパー軸メタル(左)                                   |
| 9        | VF000409G300                          |        |           | *      | *   | 1   | Bushing                               | 飾り糸ルーパー軸メタル(右)                                          |
| 10       | VC000409G300                          | *      | *         | *      | *   |     | Bushing                               | 押工上ゲ軸メタル                                                |
| 11       | VC000410G300                          | *      | *         | *      | *   | 1   | Bushing                               | 針糸繰り軸メタル (前)                                            |
| 12       | VC000411G300                          | *      | *         | *      | *   | 1   | Bushing                               | 針糸繰り軸メタル (後)                                            |
| 13       | VF000413G300                          | *      | *         | *      | *   | 1   | Bushing                               | 下軸メタル                                                   |
| 14       | VF0004140S                            | *      | *         | *      | *   | 1   | Oil Seal                              | オイルシール                                                  |
| 15       | VF000415G300                          | *      | *         | *      | *   | 1   | Bushing                               | ルーパー前後軸メタル(左)                                           |
| 16       | VF000416G300                          | *      | *         | *      | *   | 1   | Bushing                               | ルーパー前後軸メタル(右)                                           |
| 17       | VF000417A600                          | *      | *         | *      | *   | 1   | Oil Seal                              | オイルシール                                                  |
| 18       | VF000418G300                          | *      | *         | *      | *   | 2   | Bushing                               | 針受ケ軸メタル                                                 |
| 19       | VF000419A600                          | *      | *         | *      | *   | 1   | Plug                                  |                                                         |
| 20<br>21 | VF000420G300<br>VF000421G300          | *<br>* | *<br>*    | *      | *   |     | Bushing<br>Bushing                    | 送り軸メタル(左)<br>送り軸メタル(右)                                  |
| 22       | VF0004216300<br>VF000422A600          | *      | *         | *      | *   | 1   | Bushing<br>Plug                       | ブラグ                                                     |
| 23       | VF000423A600                          | *      | *         | *      | *   |     | Oil Seal                              | オイルシール                                                  |
| 24       | VF000424G300                          | *      | *         | *      | *   |     | Bushing                               | ルーパー軸メタル(前)                                             |
| 25       | VF000425G300                          | *      | *         | *      | *   | 1   | Bushing                               | ルーパー軸メタル(後)                                             |
| 26       | VF000426G300                          | *      | *         | *      | *   | 1   | Bushing                               | 差動レパー軸メタル                                               |
| 27       | VC000109A600                          | *      | *         | *      | *   | 1   | Plug                                  | プラグ                                                     |
| 28       | VC000208A600                          | *      | *         | *      | *   | 1   | Plug                                  | プラグ                                                     |
| 29       | VF000429A600                          | *      | *         | *      | *   | 1   | Plug                                  | ブラグ                                                     |
| 30<br>31 | VF000430A600                          | *      | *         | •      | *   |     | Plug                                  | ブラグ<br>ブラグ                                              |
| 31       | VC000422H300                          |        |           |        |     | 1   | Plug                                  | 7.70                                                    |
|          |                                       |        |           |        |     |     |                                       |                                                         |
|          |                                       |        |           |        |     |     |                                       |                                                         |
|          |                                       |        |           |        |     | Í   |                                       |                                                         |
|          |                                       |        |           | ŀ      |     |     |                                       |                                                         |
|          |                                       |        |           |        |     | 1   |                                       |                                                         |
|          |                                       |        |           |        |     |     |                                       |                                                         |
|          |                                       |        |           |        |     |     |                                       |                                                         |
|          |                                       |        |           |        |     | 1   |                                       |                                                         |
|          |                                       | !      |           |        |     |     |                                       |                                                         |
|          |                                       |        |           |        |     |     |                                       |                                                         |
|          |                                       |        |           |        |     |     |                                       |                                                         |
|          |                                       |        |           |        |     |     |                                       |                                                         |
|          |                                       |        |           |        |     |     |                                       |                                                         |
|          |                                       |        | ·         |        |     |     |                                       |                                                         |
|          |                                       |        |           |        |     |     |                                       | ļ                                                       |
|          |                                       |        |           |        |     |     |                                       |                                                         |
|          |                                       |        |           |        |     |     |                                       |                                                         |
|          |                                       |        |           |        |     |     |                                       |                                                         |
|          |                                       |        |           |        |     |     |                                       |                                                         |
|          |                                       |        |           |        |     |     |                                       |                                                         |
|          |                                       |        |           | ļ      |     |     |                                       |                                                         |
|          |                                       |        |           |        |     |     |                                       |                                                         |