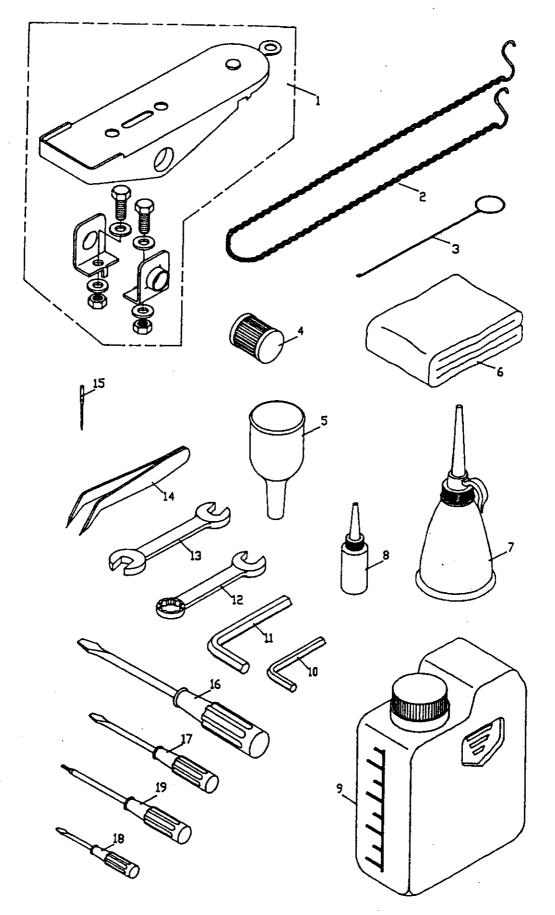

### CONTENTS 目次

| 1   | I. Frame Components (1)<br>カバー関係 (1)                                                                                   | 2  |
|-----|------------------------------------------------------------------------------------------------------------------------|----|
| 2   | 2. Frame Components (2)カバー関係 (2)                                                                                       | 4  |
| 3   | ). Thread Guide and Tension Components for 754U300<br>糸道関係(754U300)<br>Thread Guide and Tension Components for 753U300 |    |
|     | 糸道関係 (753U300)<br>Thread Guide and Tension Components for 754U200                                                      |    |
|     | 糸道関係 (754U200)<br>Thread Guide and Tension Components for 753U200<br>糸道関係 (753U200)                                    |    |
| 4.  | . Bushing and Seal<br>メタル関係                                                                                            | 14 |
| 5.  | . Lower Main Shaft Components<br>下軸機構                                                                                  | 16 |
| 6.  | . Upper Main Shaft Components<br>上軸/糸繰り機構                                                                              | 18 |
|     | . Needle Bar Components<br>針棒機構                                                                                        |    |
| 8.  | . Presser Foot Components                                                                                              | 22 |
| 9.  | . Spreader Mechanism<br>飾り糸ルーパー機構                                                                                      | 24 |
| 10. | ). Looper Driving Mechanism<br>ルーパー機構                                                                                  | 26 |
| 11. | . Feed Control Driving<br>差動送り調節機構                                                                                     | 28 |
| 12. | 2. Needle Guide and Feed Dog Driving<br>針受ケノ送り機構                                                                       |    |
| 13  | 8. Lubrication System<br>給油機構                                                                                          | 32 |
| 14. | . Thread Stand<br>糸立台                                                                                                  | 34 |
| 15  | 5. Table Components<br>テープル                                                                                            | 36 |
| 16  | Accessories                                                                                                            |    |