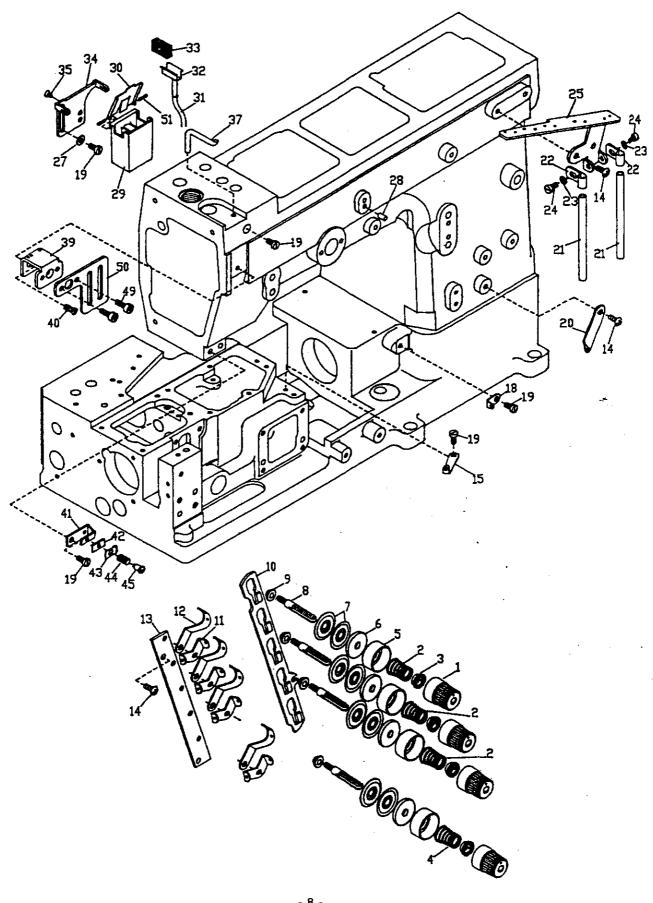

4. Bushing and Seal メタル関係

•

- 14 -

|          |                                       | 75     | <u>3U</u> | 75     | 4U  | 1   |                                       |                                                         |
|----------|---------------------------------------|--------|-----------|--------|-----|-----|---------------------------------------|---------------------------------------------------------|
| NO.      | PART NO.                              | 200    | ~         |        | 300 | ατγ | DESCRIPTION                           | 名称                                                      |
|          | · · · · · · · · · · · · · · · · · · · |        | 1         |        |     |     | · · · · · · · · · · · · · · · · · · · |                                                         |
| 1        | VF000401G300                          | *      | *         | +<br>+ | *   |     | Bushing                               | 針棒メタル(上)                                                |
| 2        | V6800                                 | , T    | *         |        | *   |     | Oil Wick                              | オイルウィック                                                 |
| 3        | VF000403G300                          | 1.     | *         | *      | *   | 1   | Bushing                               | ) 針棒メタル(下)<br>- 畑工株メタル                                  |
| 4        | VF000404G600<br>VC000404A600          | *      | Į         | +      | *   | 1   | Bushing<br>Oil Seal                   | 押工棒メタル<br>オイルシール                                        |
| 6        | VC000404A8000<br>VC000405G300         |        |           | *      | *   | 1   | Bushing                               | 第1119-10<br>  第11-11-14-14-14-14-14-14-14-14-14-14-14-1 |
| 7        | VC0004050500                          |        |           | *      | *   | 1   | Oil Seal                              | メイルシール                                                  |
| 8        | VF000408G300                          |        |           | *      | *   | 1   | Bushing                               | ^の<br> 飾リ糸ルーパー軸メタル(左)                                   |
| 9        | VF000409G300                          |        |           | *      | *   | 1   | Bushing                               | 飾り糸ルーパー軸メタル(右)                                          |
| 10       | VC000409G300                          | *      | *         | *      | *   |     | Bushing                               | 押工上ゲ軸メタル                                                |
| 11       | VC000410G300                          | *      | *         | *      | *   | 1   | Bushing                               | 針糸繰り軸メタル (前)                                            |
| 12       | VC000411G300                          | *      | *         | *      | *   | 1   | Bushing                               | 針糸繰り軸メタル (後)                                            |
| 13       | VF000413G300                          | *      | *         | *      | *   | 1   | Bushing                               | 下軸メタル                                                   |
| 14       | VF0004140S                            | *      | *         | *      | *   | 1   | Oil Seal                              | オイルシール                                                  |
| 15       | VF000415G300                          | *      | *         | *      | *   | 1   | Bushing                               | ルーパー前後軸メタル(左)                                           |
| 16       | VF000416G300                          | *      | *         | *      | *   | 1   | Bushing                               | ルーパー前後軸メタル(右)                                           |
| 17       | VF000417A600                          | *      | *         | *      | *   | 1   | Oil Seal                              | オイルシール                                                  |
| 18       | VF000418G300                          | *      | *         | *      | *   | 2   | Bushing                               | 針受ケ軸メタル                                                 |
| 19       | VF000419A600                          | *      | *         | *      | *   | 1   | Plug                                  |                                                         |
| 20<br>21 | VF000420G300<br>VF000421G300          | *<br>* | *<br>*    | *      | *   |     | Bushing<br>Bushing                    | 送り軸メタル(左)<br>送り軸メタル(右)                                  |
| 22       | VF0004216300<br>VF000422A600          | *      | *         | *      | *   | 1   | Bushing<br>Plug                       | ブラグ                                                     |
| 23       | VF000423A600                          | *      | *         | *      | *   |     | Oil Seal                              | オイルシール                                                  |
| 24       | VF000424G300                          | *      | *         | *      | *   |     | Bushing                               | ルーパー軸メタル(前)                                             |
| 25       | VF000425G300                          | *      | *         | *      | *   | 1   | Bushing                               | ルーパー軸メタル(後)                                             |
| 26       | VF000426G300                          | *      | *         | *      | *   | 1   | Bushing                               | 差動レパー軸メタル                                               |
| 27       | VC000109A600                          | *      | *         | *      | *   | 1   | Plug                                  | プラグ                                                     |
| 28       | VC000208A600                          | *      | *         | *      | *   | 1   | Plug                                  | プラグ                                                     |
| 29       | VF000429A600                          | *      | *         | *      | *   | 1   | Plug                                  | ブラグ                                                     |
| 30<br>31 | VF000430A600                          | *      | *         | •      | *   |     | Plug                                  | ブラグ<br>ブラグ                                              |
| 31       | VC000422H300                          |        |           |        |     | 1   | Plug                                  | 7.70                                                    |
|          |                                       |        |           |        |     |     |                                       |                                                         |
|          |                                       |        |           |        |     |     |                                       |                                                         |
|          |                                       |        |           |        |     | Í   |                                       |                                                         |
|          |                                       |        |           | ŀ      |     |     |                                       |                                                         |
|          |                                       |        |           |        |     | 1   |                                       |                                                         |
|          |                                       |        |           |        |     |     |                                       |                                                         |
|          |                                       |        |           |        |     |     |                                       |                                                         |
|          |                                       |        |           |        |     | 1   |                                       |                                                         |
|          |                                       | !      |           |        |     |     |                                       |                                                         |
|          |                                       |        |           |        |     |     |                                       |                                                         |
|          |                                       |        |           |        |     |     |                                       |                                                         |
|          |                                       |        |           |        |     |     |                                       |                                                         |
|          |                                       |        |           |        |     |     |                                       |                                                         |
|          |                                       |        | ·         |        |     |     |                                       |                                                         |
|          |                                       |        |           |        |     |     |                                       | ļ                                                       |
|          |                                       |        |           |        |     |     |                                       |                                                         |
|          |                                       |        |           |        |     |     |                                       |                                                         |
|          |                                       |        |           |        |     |     |                                       |                                                         |
|          |                                       |        |           |        |     |     |                                       |                                                         |
|          |                                       |        |           |        |     |     |                                       |                                                         |
|          |                                       |        |           | ļ      |     |     |                                       |                                                         |
|          |                                       |        |           |        |     |     |                                       |                                                         |