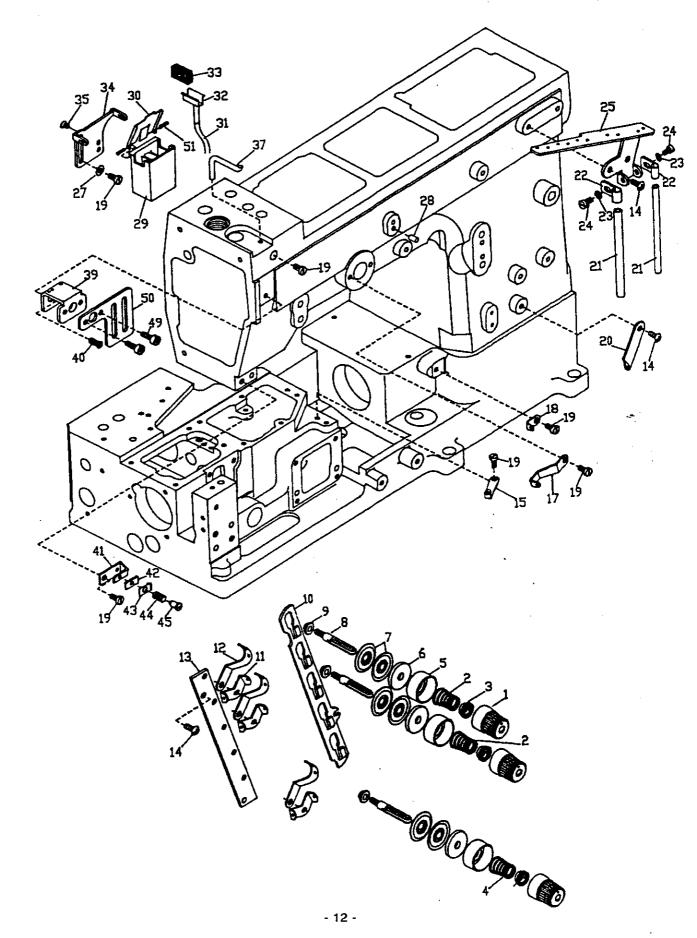

ſ

. \*

1. Frame Components (1) カバー関係 (1)

t.

|          | 1                            | 170 |     |    | - 4 1 1 | <u> </u> |                        |                      |
|----------|------------------------------|-----|-----|----|---------|----------|------------------------|----------------------|
|          |                              |     |     |    | 54U     | 1        |                        |                      |
| NO       | PART NO.                     | 200 | 300 | sõ | 300     | ατγ      | DESCRIPTION            | 名称                   |
| 1        | VC000101C200                 | *   |     | *  | *       | 1        | Top Cover              | 上蓋                   |
| 2        | VMC04281207D                 | *   | *   | *  | +       | 15       | Screw                  | 上憲                   |
| 3        | VC000103A600                 | *   | +   | +  | +       | 1        | Gasket                 | ー エ ^ ネ ン<br>  ガスケット |
| 4        | VC000104B600                 | +   | *   | *  | +       | 1        | Oil Window             | オイルウインドウ             |
| 5        | VC000105A600                 | *   | +   | *  | +       | 1        | Plug                   | プラグ                  |
| 6        | VF000106B700                 | *   | +   | +  | *       | 1        | Wind Guide Plate       | 風案内板                 |
| 2        | VC000107D200                 | +   | *   | *  | *       | 1        | Needle Cover           | 面板                   |
| 8        | VC000108A600                 | *   | *   | +  | *       | 1        | Gasket                 | ガスケット                |
| 9        | VC000109A600                 | *   | *   | *  | *       | 1        | Plug                   | ブラグ                  |
| 10       | V6030243C300                 | *   | *   | *  | *       | 1        | Stud                   | 油抜キネジ                |
| 11       | VF000111C200                 | *   | *   | *  | *       | 1        | Oil Filter Cover       | ベッド後カバー              |
| 12       | VF000112G700                 | *   | *   | *  | *       | 1        | Gasket                 | ガスケット                |
| 13       | VF000113C200                 | *   | *   | *  | *       | 1        | Oil Filter Cover       | 横開キカバー               |
| 14       | VMB04283809E                 | *   | *   | *  | *       | 1        | Stud                   | 止メネジ                 |
| 15       | VC000228DW                   | *   | *   | *  | *       | 2        | Disc Washer            | 血バネワッシャー             |
| 16       | VMB04280605N                 | *   | *   | *  | *       | 1        | Stud                   | 止メネジ                 |
| 17       | VMN03200300A                 | *   | *   | *  | *       | 1        | Screw                  | 止メネジ                 |
| 19       | VF000118A600<br>VF000119A600 |     | *   | -  | *       | 2        | Rubber Cushon          | ゴムクッション (大)          |
| 20       | VF000119A800<br>VF000120D700 |     | *   | *  |         | 3        | Rubber Cushon          | ゴムクッション (小)          |
| 21       | VMC04280507D                 |     | *   | *  |         | 1        | Latch Spring           | ラッチバネ                |
| 22       | VMB04280707M                 | +   | *   | *  | *       | 1        | Screw<br>Stud          | 止メネジ                 |
| 23       | VF000123B700                 | +   | *   | *  | *       |          | Side Cover Holder      | パネ掛ケネジ<br>横開キカバー受ケ   |
| 24       | VMC04280807D                 | *   | *   | *  | *       | 4        | Screw                  | 検問キリハー受り             |
| 25       | VMA04280307B                 | +   | *   | *  | *       |          | Nut                    |                      |
| 26       | VMC04281407D                 | *   | *   | *  | *       | 1        | Screw                  | 止メネジ                 |
| 27       | VC000136H300                 | *   | +   | *  | *       | 1        | Plug                   | プラグ                  |
| 28       | VF000128A200                 | *   | *   | *  | *       | 1        | Frame Unit             | アーム、ペッド (組)          |
| 29       | VMM06402010A                 | *   |     | 1  | *       |          | Screw                  | 止メネジ                 |
| 30       | VF000130SP                   | *   |     | *  | *       |          | Supporting Bar         | ペッド支工棒               |
| 31       | 377973-001                   | *   | *   |    |         |          | Model Plate (for 753U) | 銘板 (7530)            |
| 31<br>32 | 377973-002<br>V6620          |     |     |    | *       |          | Model Plate (for 754U) | 銘板 (7540)            |
| 33       | V6020<br>VF000133A600        |     |     |    |         |          | Rivet                  | 止乄鋲                  |
|          | VF000134C200                 |     | *   |    | *       |          | Gasket                 | ガスケット                |
| 35       | V6030244A600                 | .   | *   |    | *       |          | Oil Reservoir<br>Seal  | 油受ケ                  |
|          | 10000210.000                 |     |     |    |         | ' '      | 3681                   | パッキン                 |
|          |                              |     |     |    |         |          |                        |                      |
|          |                              |     |     |    |         |          |                        | 1                    |
|          |                              |     |     |    |         |          |                        |                      |
|          |                              |     | 1   |    |         |          |                        |                      |
|          |                              |     |     |    | Ì       |          |                        |                      |
|          |                              |     |     |    |         |          |                        |                      |
|          |                              |     |     |    |         |          |                        |                      |
|          |                              |     |     |    |         |          |                        |                      |
|          |                              |     |     |    |         |          |                        |                      |
|          |                              |     |     |    | 1       |          |                        |                      |
|          |                              |     |     |    |         | ļ        |                        |                      |
|          |                              |     |     |    |         |          |                        |                      |
| 1        |                              |     |     |    |         |          |                        |                      |
|          |                              |     |     |    | 1       |          |                        | Í                    |
| Ì        |                              |     |     |    |         |          |                        |                      |
|          |                              |     |     |    |         |          |                        |                      |
|          |                              |     |     |    |         |          |                        |                      |
|          |                              | _ [ |     |    |         |          |                        |                      |

- 3 -

ł.

- 4 -

. · · ·

|          |              | 75  | 30       | 75  | 54U      | [   |                              |                  |
|----------|--------------|-----|----------|-----|----------|-----|------------------------------|------------------|
| NO.      | PART NO.     | 200 | 300      | 200 | 300      | ατγ | DESCRIPTION                  | 名称               |
| 1        | VF000201C200 | *   | -        | *   | *        |     |                              |                  |
| 2        | VMM04281607A |     | <b>*</b> | *   | <b>.</b> | 1   | Cloth Plate (large)<br>Screw | クロスプレート (大)      |
| 3        | VMM04281007A | +   | *        | *   | *        | •   |                              | 止メネジ             |
| 1        |              | •   | <b>*</b> | *   | *        |     | Screw                        | 止メネジ             |
| 4        | VF000204B700 |     | Į į      |     |          | 1   | Cloth Plate                  | カムカバー            |
| 5        | VMB95301011E |     | *        |     | *        |     | Stud                         | 止メネジ             |
| 6        | VC001137DW   | Ť   | *        | *   | *        | 1   | Disc Washer                  | 血パネワッシャー         |
| 7        | VF000207D700 | *   | *        | *   | *        | 1   | Latch Spring                 | カムカパーパネ          |
| 8        | VMB03200306A | *   | *        | *   | *        | 2   | Screw                        | 上メネジ             |
| 9        | VF000209C200 | *   | *        | *   | *        | 1   | Cloth Plate                  | クロスプレート (小)      |
| 10       | VME04281408A | *   | *        | *   | *        | 1   | Screw                        | 止メネジ             |
| 11       | VME04280708A | *   | *        | *   | *        | 1   | Screw                        | 止メネジ             |
| 12       | VC000210B700 | *   | *        | *   | *        | 1   | Rear Cover                   | 後カパー             |
| 13       | VC000209G700 | *   | *        | *   | *        | 1   | Gasket                       | ガスケット            |
| 14       | VMC04280807D | *   | *        | *   | *        | 18  | Screw                        | 止メネジ             |
| 15       | VF000215B700 | *   | *        | *   | *        | 1   | Oil Filter Cover             | ペッド上カバー (右)      |
| 16       | VF000216G700 | *   | *        | *   | *        | 1   | Gasket                       | ガスケット            |
| 17       | VMK04281007A | *   | *        | *   | *        | 8   | Screw                        | 止メネジ             |
| 18       | VME04281008A | *   | *        | *   | *        | 2   | Screw                        | 止メネジ             |
| 19       | VF000219B700 | +   | *        | *   | *        | 1   | Oil Filter Cover             | ペッド上カパー (左)      |
| 20       | VF000220G700 | +   | *        | *   | *        | 1   | Gasket                       | ガスケット            |
| 21       | VF000221D300 | *   | *        | *   | *        | 1   | Stopper Pin                  | プッシュボタン          |
| 22       | VF000222A800 | *   | *        | *   | *        | 1   | Spring                       | プッシュボタンバネ        |
| 23       | VORP06       | *   | *        | *   | *        | 1   | O-ring                       | 0リング             |
| 24       | VF000224PW   | *   | *        | *   | *        | 1   | Washer                       | ワッシャー            |
| 25       | VER04        | *   | *        | *   | *        | 1   | E-ring                       | Eリング             |
| 26       | VC000208A600 | *   | *        | *   | *        | 1   | Plug                         | プラグ              |
| 27       | VC000207A600 | +   | *        | *   | *        | 6   | Plug                         | プラグ              |
| 28       | VC000212B700 | *   | *        | *   | *        | 1   | Needle Bar Protector         | 針棒ガード            |
| 29       | VF000229B700 | *   | *        | *   | *        | 1   | Oil Filter Cover             | ペッド後カバー (小)      |
| 30       | VF000230G700 | *   | *        | *   | *        | 1   | Gasket                       | ガスケット            |
| 31       | VF000231E200 | *   | *        | *   | *        | 1   | Crank Shaft Bushing          | ハウジング            |
| 32       | VF000232A600 | *   | *        | *   | *        | 1   | O-ring                       | 0リング             |
| 33       | VMB04281007K | *   | *        | *   | *        | 3   | Screw                        | 止メネジ             |
| 34       | VF000234B700 | *   | *        | *   | *        | 1   | Push Button Stop             | プッシュポタンストッパー     |
| 35       | VMB04280507K | *   | *        | *   | *        | 2   | Screw                        | 止メネジ             |
| 36       | VF000236B700 | *   | *        | *   | *        | 1   | Needle Plate Seat            | 針板取付板            |
| 37       | VMB04280807K | *   | +        | *   | *        | 2   | Screw                        | 止メネジ             |
| 38       | VF000238ST   | *   | *        | *   | *        | 2   | Knock Pin                    | ノックピン            |
| 39       | VF000239B700 | *   | *        | *   | *        | 1   | Oil Filter Cover             | ペッド前カパー          |
| 40       | VF000240G700 | *   | *        | *   | *        | 1   | Gasket                       | ガスケット            |
| 41       | VC000224C200 | *   | *        | *   | *        | 1   | Hinge                        | 止メネジ             |
| 42       | VMC04281407D | *   | *        | *   | *        | 2   | Screw                        | 止メネジ             |
| 43       | VF000243C200 | *   | *        | +   | *        | 1   | Front Cover                  | 前開キカパー           |
| 44       | VMB04283809E | *   | +        | *   | *        | 1   | Screw                        | 止メネジ             |
| 45       | VC000228DW   | *   | +        | *   | *        | 2   | Disc Washer                  | 血パネワッシャー         |
| 46       | VMN04280400A | *   | *        | *   | *        | 1   | Screw                        | 止メネジ             |
| 47       | VMB04280605N | *   | *]       |     | *        | 1   | Screw                        | 止メネジ             |
| 48       | VF000248A600 | *   | *        | *   | *        | 1   | Rubber Cushon                | ゴムクッション          |
| 49       | VF000249D700 | *   | *        | - 1 | *        | 1   | Latch Spring                 | コムシッション<br>ラッチパネ |
| 49<br>50 |              | *   |          |     | -<br>+   |     | · -                          |                  |
|          | VMC04280507D | *   | -        |     |          | 4   | Screw                        | 止メネジ             |
| 51       | VMB04280707M | *   |          |     | -        | 1   | Screw                        | 止メネジ             |
| 52       | VC000243B700 | *   | *<br>*   |     | *        |     | Thread Protect Plate         |                  |
| 53       | VF000253D600 | *   | ]        |     | ]        | 1   | Oil Cooling Fan Guard        | 冷却ファンカパー         |
| 54       | VF000254PW   | -   | -        | -   | -        | 2   | Washer                       | ワッシャー            |
|          | <u> </u>     |     |          |     |          |     |                              |                  |