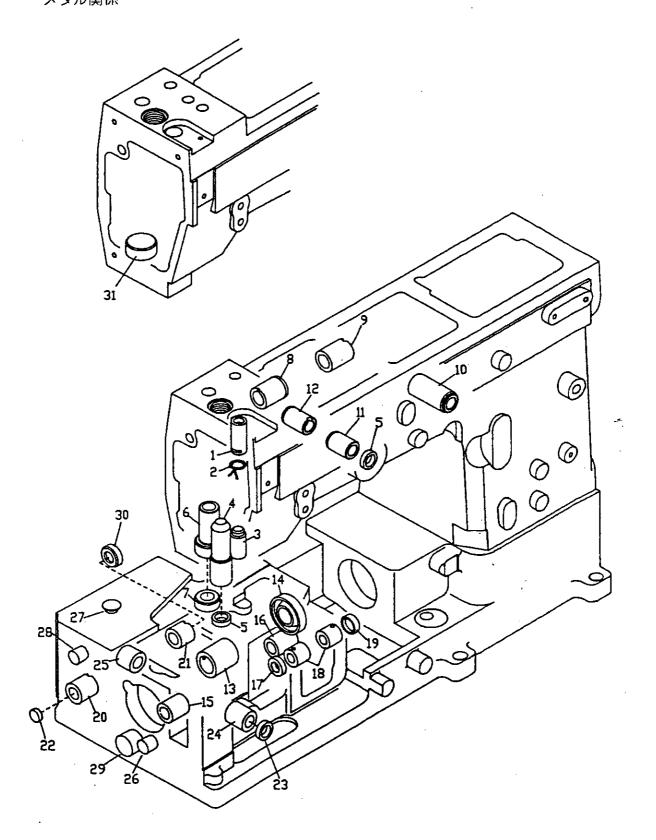

4. Bushing and Seal メタル関係

•

- 14 -

|          |                                       | 75     | <u>3U</u> | 75     | 4U  | 1   |                                       |                                                         |
|----------|---------------------------------------|--------|-----------|--------|-----|-----|---------------------------------------|---------------------------------------------------------|
| NO.      | PART NO.                              | 200    | ~         |        | 300 | ατγ | DESCRIPTION                           | 名称                                                      |
|          | · · · · · · · · · · · · · · · · · · · |        | 1         |        |     |     | · · · · · · · · · · · · · · · · · · · |                                                         |
| 1        | VF000401G300                          | *      | *         | +<br>+ | *   |     | Bushing                               | 針棒メタル(上)                                                |
| 2        | V6800                                 | , T    | *         |        | *   |     | Oil Wick                              | オイルウィック                                                 |
| 3        | VF000403G300                          | 1.     | *         | *      | *   | 1   | Bushing                               | ) 針棒メタル(下)<br>- 畑工株メタル                                  |
| 4        | VF000404G600<br>VC000404A600          | *      | Į         | +      | *   | 1   | Bushing<br>Oil Seal                   | 押工棒メタル<br>オイルシール                                        |
| 6        | VC000404A8000<br>VC000405G300         |        |           | *      | *   | 1   | Bushing                               | 第1119-10<br>  第11-11-14-14-14-14-14-14-14-14-14-14-14-1 |
| 7        | VC0004050500                          |        |           | *      | *   | 1   | Oil Seal                              | メイルシール                                                  |
| 8        | VF000408G300                          |        |           | *      | *   | 1   | Bushing                               | ^の<br> 飾リ糸ルーパー軸メタル(左)                                   |
| 9        | VF000409G300                          |        |           | *      | *   | 1   | Bushing                               | 飾り糸ルーパー軸メタル(右)                                          |
| 10       | VC000409G300                          | *      | *         | *      | *   |     | Bushing                               | 押工上ゲ軸メタル                                                |
| 11       | VC000410G300                          | *      | *         | *      | *   | 1   | Bushing                               | 針糸繰り軸メタル (前)                                            |
| 12       | VC000411G300                          | *      | *         | *      | *   | 1   | Bushing                               | 針糸繰り軸メタル (後)                                            |
| 13       | VF000413G300                          | *      | *         | *      | *   | 1   | Bushing                               | 下軸メタル                                                   |
| 14       | VF0004140S                            | *      | *         | *      | *   | 1   | Oil Seal                              | オイルシール                                                  |
| 15       | VF000415G300                          | *      | *         | *      | *   | 1   | Bushing                               | ルーパー前後軸メタル(左)                                           |
| 16       | VF000416G300                          | *      | *         | *      | *   | 1   | Bushing                               | ルーパー前後軸メタル(右)                                           |
| 17       | VF000417A600                          | *      | *         | *      | *   | 1   | Oil Seal                              | オイルシール                                                  |
| 18       | VF000418G300                          | *      | *         | *      | *   | 2   | Bushing                               | 針受ケ軸メタル                                                 |
| 19       | VF000419A600                          | *      | *         | *      | *   | 1   | Plug                                  |                                                         |
| 20<br>21 | VF000420G300<br>VF000421G300          | *<br>* | *<br>*    | *      | *   |     | Bushing<br>Bushing                    | 送り軸メタル(左)<br>送り軸メタル(右)                                  |
| 22       | VF0004216300<br>VF000422A600          | *      | *         | *      | *   | 1   | Bushing<br>Plug                       | ブラグ                                                     |
| 23       | VF000423A600                          | *      | *         | *      | *   |     | Oil Seal                              | オイルシール                                                  |
| 24       | VF000424G300                          | *      | *         | *      | *   |     | Bushing                               | ルーパー軸メタル(前)                                             |
| 25       | VF000425G300                          | *      | *         | *      | *   | 1   | Bushing                               | ルーパー軸メタル(後)                                             |
| 26       | VF000426G300                          | *      | *         | *      | *   | 1   | Bushing                               | 差動レパー軸メタル                                               |
| 27       | VC000109A600                          | *      | *         | *      | *   | 1   | Plug                                  | プラグ                                                     |
| 28       | VC000208A600                          | *      | *         | *      | *   | 1   | Plug                                  | プラグ                                                     |
| 29       | VF000429A600                          | *      | *         | *      | *   | 1   | Plug                                  | ブラグ                                                     |
| 30<br>31 | VF000430A600                          | *      | *         | •      | *   |     | Plug                                  | ブラグ<br>ブラグ                                              |
| 31       | VC000422H300                          |        |           |        |     | 1   | Plug                                  | 7.70                                                    |
|          |                                       |        |           |        |     |     |                                       |                                                         |
|          |                                       |        |           |        |     |     |                                       |                                                         |
|          |                                       |        |           |        |     | Í   |                                       |                                                         |
|          |                                       |        |           | ŀ      |     |     |                                       |                                                         |
|          |                                       |        |           |        |     | 1   |                                       |                                                         |
|          |                                       |        |           |        |     |     |                                       |                                                         |
|          |                                       |        |           |        |     |     |                                       |                                                         |
|          |                                       |        |           |        |     | 1   |                                       |                                                         |
|          |                                       | !      |           |        |     |     |                                       |                                                         |
|          |                                       |        |           |        |     |     |                                       |                                                         |
|          |                                       |        |           |        |     |     |                                       |                                                         |
|          |                                       |        |           |        |     |     |                                       |                                                         |
|          |                                       |        |           |        |     |     |                                       |                                                         |
|          |                                       |        | ·         |        |     |     |                                       |                                                         |
|          |                                       |        |           |        |     |     |                                       | ļ                                                       |
|          |                                       |        |           |        |     |     |                                       |                                                         |
|          |                                       |        |           |        |     |     |                                       |                                                         |
|          |                                       |        |           |        |     |     |                                       |                                                         |
|          |                                       |        |           |        |     |     |                                       |                                                         |
|          |                                       |        |           |        |     |     |                                       |                                                         |
|          |                                       |        |           | ļ      |     |     |                                       |                                                         |
|          |                                       |        |           |        |     |     |                                       |                                                         |