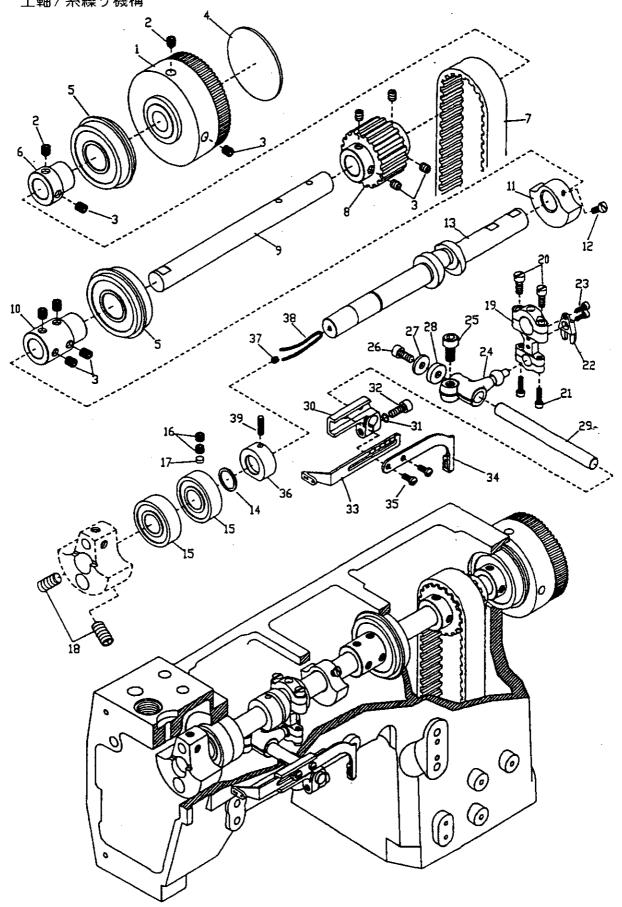

i>止メネジ</li> <li>ウリング</li> <li>カム糸道</li> <li>ワッメネブ</li> <li>ウッシャー</li> <li>止パーパー</li> <li>・</li> <li>・</li></ul> | Screw<br>Support<br>Screw<br>Thread Guide Seat<br>Screw<br>O-ring<br>Thread Guide<br>Washer<br>Screw<br>Thread Guide<br>Stud<br>Tension Disc<br>Spring<br>Nut<br>Support<br>Screw | 2111222221121111 | * * * | * * * * * * * * | * * * * * * * * * |                  | * * * * * * * * * * * * | VMB04281007K<br>VF000541B700<br>VMB84280807K<br>VF000543B700<br>VME03200606A<br>VC0005470R<br>VF000546K700<br>VF000547PW<br>VMB03200405A<br>VF000318B700<br>VC000354D300<br>VC000355K700<br>VC000356A800<br>VC000357D300<br>VF000554D200<br>VMB85240807K | 40<br>41<br>42<br>43<br>44<br>45<br>46<br>47<br>48<br>49<br>50<br>51<br>52<br>53<br>54<br>55 |

- 17 -

6. Upper Main Shaft Components 上軸/糸繰り機構



-

|            |                            | 75 | 30  | 74       | 54U |     |                        | T              |
|------------|----------------------------|----|-----|----------|-----|-----|------------------------|----------------|
|            |                            |    |     |          |     | 1   |                        |                |
| NO.        | PART NO.                   | 50 | 300 | 20       | 300 | ατγ | DESCRIPTION            | 名称             |
| 1          | VF000601C200               | *  | +   | *        | *   | 1   | Handwheel              |                |
| 2          | VMN06400800C               | *  | *   | *        | *   | 2   | Screw                  | エメネジ           |
| 3          | VMN06400600A               | +  | +   | *        | +   | 10