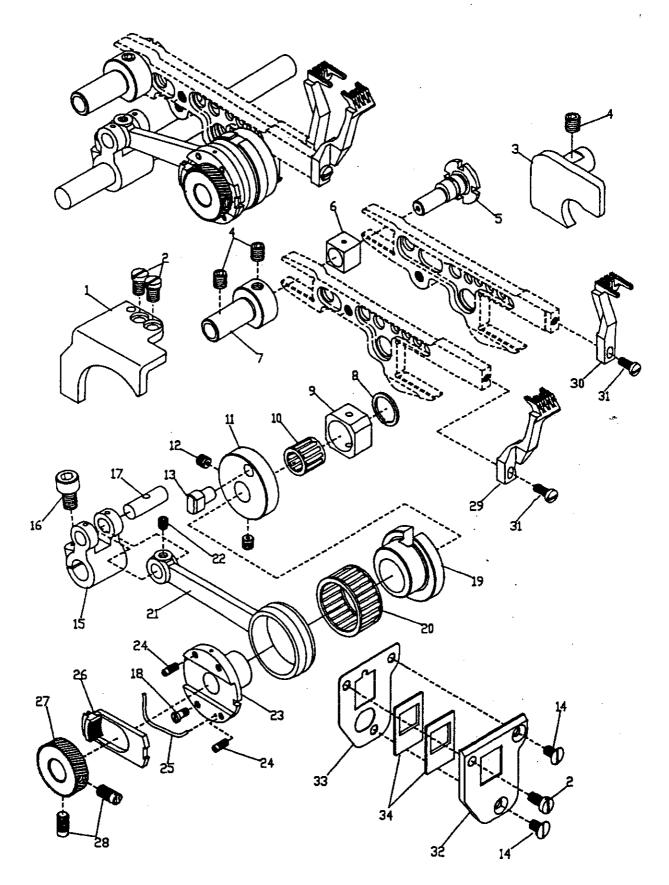

### CONTENTS 目次

| 1   | I. Frame Components (1)<br>カバー関係 (1)                                                                                   | 2  |
|-----|------------------------------------------------------------------------------------------------------------------------|----|
| 2   | 2. Frame Components (2)カバー関係 (2)                                                                                       | 4  |
| 3   | ). Thread Guide and Tension Components for 754U300<br>糸道関係(754U300)<br>Thread Guide and Tension Components for 753U300 |    |
|     | 糸道関係 (753U300)<br>Thread Guide and Tension Components for 754U200                                                      |    |
|     | 糸道関係 (754U200)<br>Thread Guide and Tension Components for 753U200<br>糸道関係 (753U200)                                    |    |
| 4.  | . Bushing and Seal<br>メタル関係                                                                                            | 14 |
| 5.  | . Lower Main Shaft Components<br>下軸機構                                                                                  | 16 |
| 6.  | . Upper Main Shaft Components<br>上軸/糸繰り機構                                                                              | 18 |
|     | . Needle Bar Components<br>針棒機構                                                                                        |    |
| 8.  | . Presser Foot Components                                                                                              | 22 |
| 9.  | . Spreader Mechanism<br>飾り糸ルーパー機構                                                                                      | 24 |
| 10. | ). Looper Driving Mechanism<br>ルーパー機構                                                                                  | 26 |
| 11. | . Feed Control Driving<br>差動送り調節機構                                                                                     | 28 |
| 12. | 2. Needle Guide and Feed Dog Driving<br>針受ケノ送り機構                                                                       |    |
| 13  | 8. Lubrication System<br>給油機構                                                                                          | 32 |
| 14. | . Thread Stand<br>糸立台                                                                                                  | 34 |
| 15  | 5. Table Components<br>テープル                                                                                            | 36 |
| 16  | Accessories                                                                                                            |    |