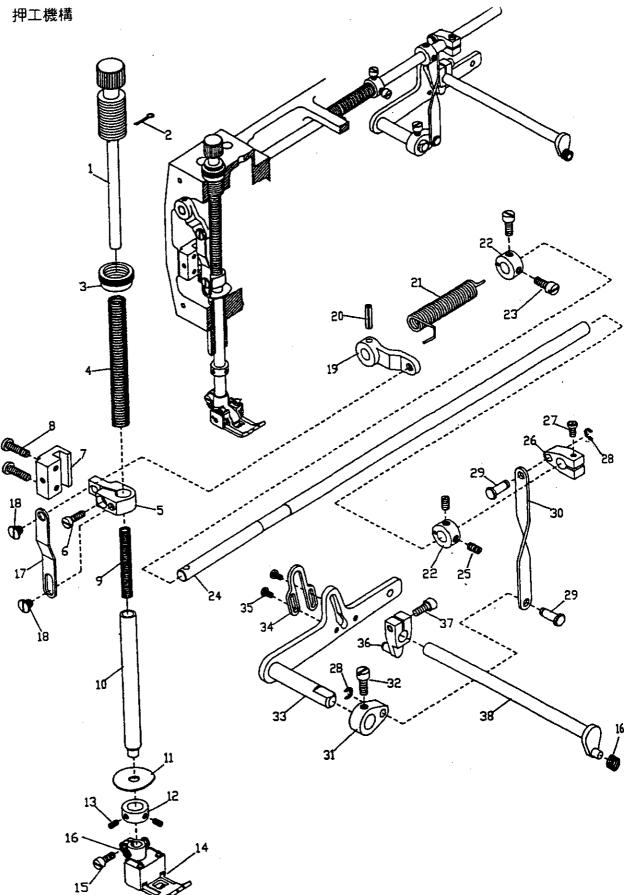

|
|     |              |     |     |     |     |     |                              |                         |
|     |              |     |     |     |     |     |                              |                         |
|     |              |     |     | i   |     |     |                              |                         |
|     |              |     |     |     |     |     | Ĩ                            |                         |
|     |              |     |     |     |     |     | ł                            |                         |
|     |              |     |     |     |     |     |                              |                         |
|     |              |     |     |     |     |     |                              |                         |

1

----

1



ł



| NO.         PART NO.         753U         0TY         DESCRIPTION         名称           1         VF000801C300         *         *         *         1         Spring Regulator         第工期間ネジ           2         VC000802SL         *         *         *         1         Cotter Pin         割リピン           3         VC000802SL         *         *         *         1         Nut         ロックナット           4         VF000804A800         *         *         1         Nut         ロックナット           4         VF000805D100         *         *         1         String         第工構作者           6         VMC95300608E         *         *         1         Screw         止メネジ           9         VF0008078200         *         *         1         Screw         止メネジ           10         VC0008104300         *