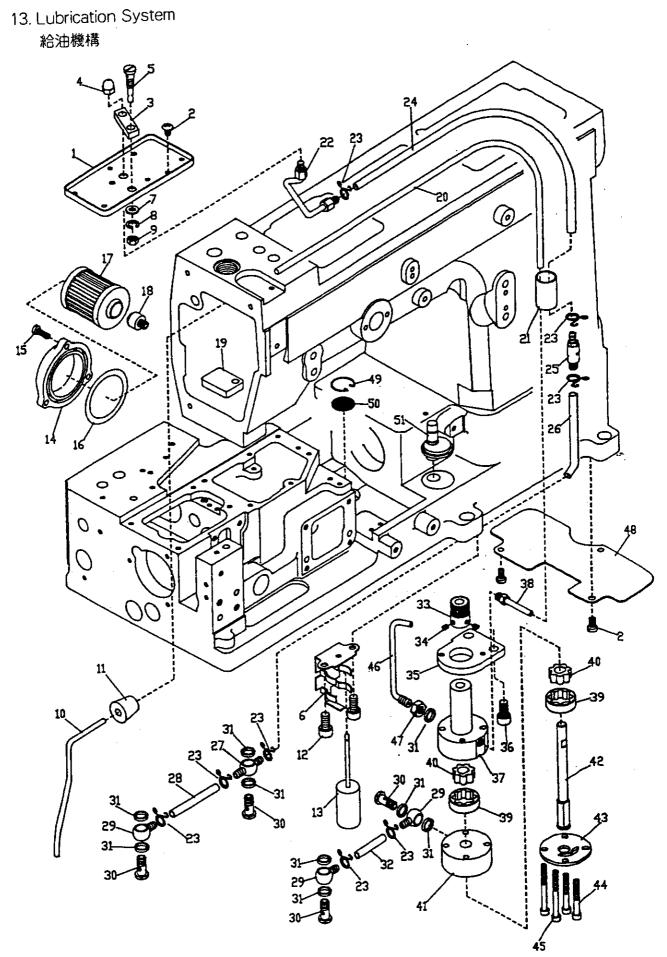

### CONTENTS 目次

| 1   | I. Frame Components (1)<br>カバー関係 (1)                                                                                   | 2  |
|-----|------------------------------------------------------------------------------------------------------------------------|----|
| 2   | 2. Frame Components (2)カバー関係 (2)                                                                                       | 4  |
| 3   | ). Thread Guide and Tension Components for 754U300<br>糸道関係(754U300)<br>Thread Guide and Tension Components for 753U300 |    |
|     | 糸道関係 (753U300)<br>Thread Guide and Tension Components for 754U200                                                      |    |
|     | 糸道関係 (754U200)<br>Thread Guide and Tension Components for 753U200<br>糸道関係 (753U200)                                    |    |
| 4.  | . Bushing and Seal<br>メタル関係                                                                                            | 14 |
| 5.  | . Lower Main Shaft Components<br>下軸機構                                                                                  | 16 |
| 6.  | . Upper Main Shaft Components<br>上軸/糸繰り機構                                                                              | 18 |
|     | . Needle Bar Components<br>針棒機構                                                                                        |    |
| 8.  | . Presser Foot Components                                                                                              | 22 |
| 9.  | . Spreader Mechanism<br>飾り糸ルーパー機構                                                                                      | 24 |
| 10. | ). Looper Driving Mechanism<br>ルーパー機構                                                                                  | 26 |
| 11. | . Feed Control Driving<br>差動送り調節機構                                                                                     | 28 |
| 12. | 2. Needle Guide and Feed Dog Driving<br>針受ケノ送り機構                                                                       |    |
| 13  | 8. Lubrication System<br>給油機構                                                                                          | 32 |
| 14. | . Thread Stand<br>糸立台                                                                                                  | 34 |
| 15  | 5. Table Components<br>テープル                                                                                            | 36 |
| 16  | Accessories                                                                                                            |    |