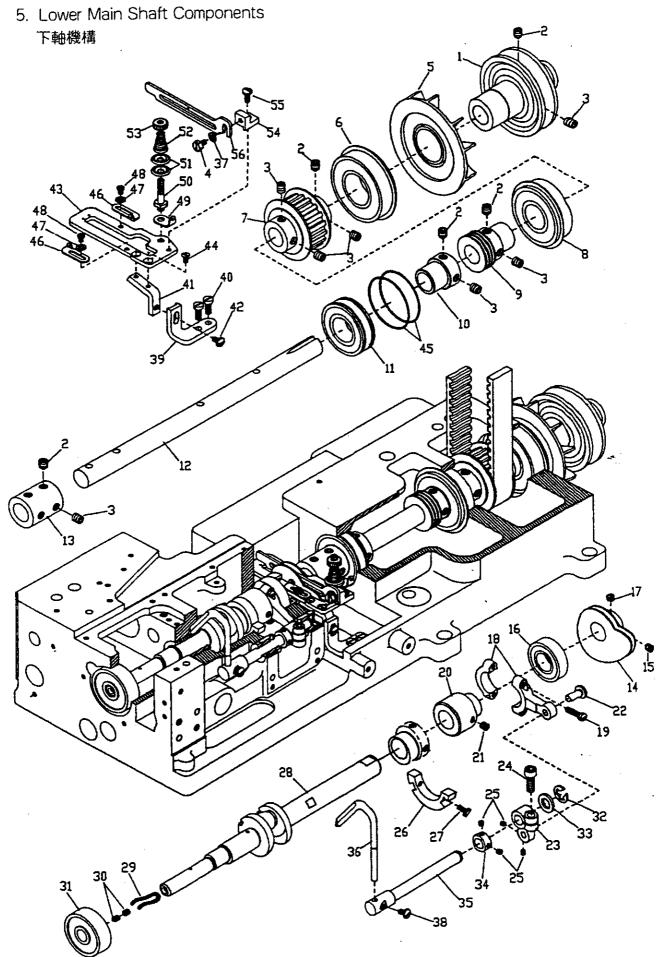

|
|          |                                       |        |           |        |     |     |                                       |                                                         |
|          |                                       |        |           |        |     |     |                                       |                                                         |
|          |                                       |        |           | ļ      |     |     |                                       |                                                         |
|          |                                       |        |           |        |     |     |                                       |                                                         |

- 15 -



•

ł

:

|    |