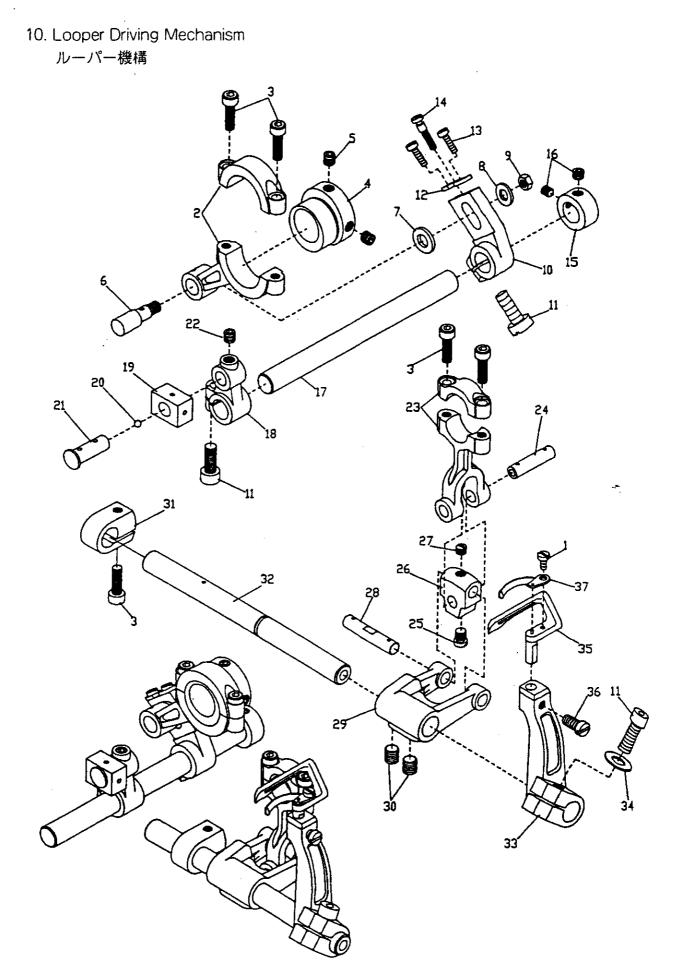

### CONTENTS 目次

| 1   | I. Frame Components (1)<br>カバー関係 (1)                                                                                   | 2  |
|-----|------------------------------------------------------------------------------------------------------------------------|----|
| 2   | 2. Frame Components (2)カバー関係 (2)                                                                                       | 4  |
| 3   | ). Thread Guide and Tension Components for 754U300<br>糸道関係(754U300)<br>Thread Guide and Tension Components for 753U300 |    |
|     | 糸道関係 (753U300)<br>Thread Guide and Tension Components for 754U200                                                      |    |
|     | 糸道関係 (754U200)<br>Thread Guide and Tension Components for 753U200<br>糸道関係 (753U200)                                    |    |
| 4.  | . Bushing and Seal<br>メタル関係                                                                                            | 14 |
| 5.  | . Lower Main Shaft Components<br>下軸機構                                                                                  | 16 |
| 6.  | . Upper Main Shaft Components<br>上軸/糸繰り機構                                                                              | 18 |
|     | . Needle Bar Components<br>針棒機構                                                                                        |    |
| 8.  | . Presser Foot Components                                                                                              | 22 |
| 9.  | . Spreader Mechanism<br>飾り糸ルーパー機構                                                                                      | 24 |
| 10. | ). Looper Driving Mechanism<br>ルーパー機構                                                                                  | 26 |
| 11. | . Feed Control Driving<br>差動送り調節機構                                                                                     | 28 |
| 12. | 2. Needle Guide and Feed Dog Driving<br>針受ケノ送り機構                                                                       |    |
| 13  | 8. Lubrication System<br>給油機構                                                                                          | 32 |
| 14. | . Thread Stand<br>糸立台                                                                                                  | 34 |
| 15  | 5. Table Components<br>テープル                                                                                            | 36 |
| 16  | Accessories                                                                                                            |    |