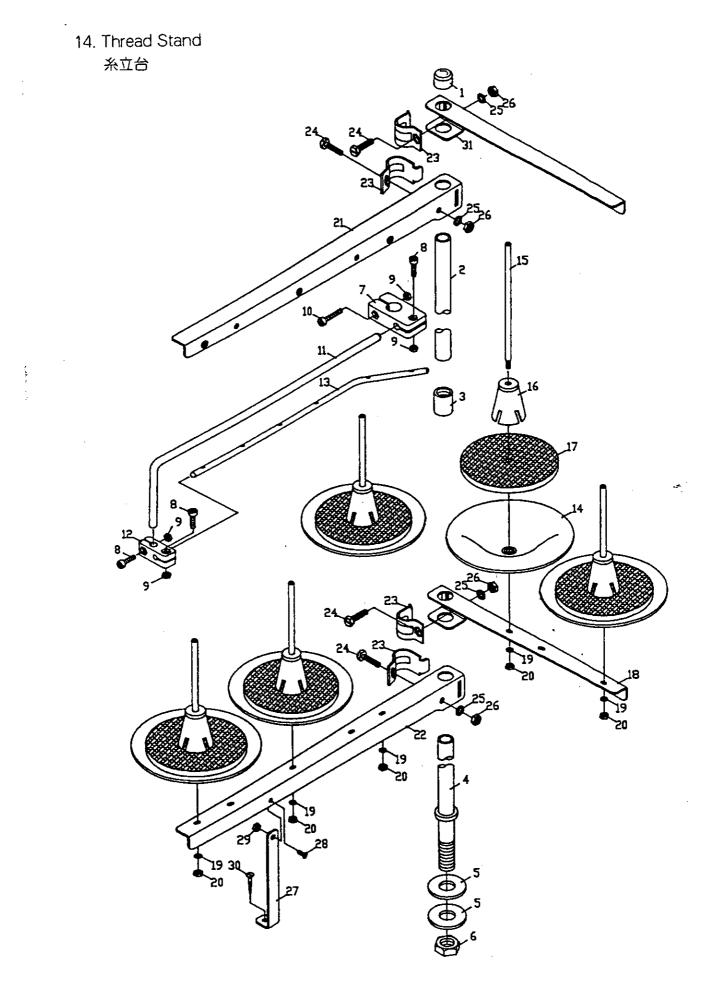

### CONTENTS 目次

| 1   | I. Frame Components (1)<br>カバー関係 (1)                                                                                   | 2  |
|-----|------------------------------------------------------------------------------------------------------------------------|----|
| 2   | 2. Frame Components (2)カバー関係 (2)                                                                                       | 4  |
| 3   | ). Thread Guide and Tension Components for 754U300<br>糸道関係(754U300)<br>Thread Guide and Tension Components for 753U300 |    |
|     | 糸道関係 (753U300)<br>Thread Guide and Tension Components for 754U200                                                      |    |
|     | 糸道関係 (754U200)<br>Thread Guide and Tension Components for 753U200<br>糸道関係 (753U200)                                    |    |
| 4.  | . Bushing and Seal<br>メタル関係                                                                                            | 14 |
| 5.  | . Lower Main Shaft Components<br>下軸機構                                                                                  | 16 |
| 6.  | . Upper Main Shaft Components<br>上軸/糸繰り機構                                                                              | 18 |
|     | . Needle Bar Components<br>針棒機構                                                                                        |    |
| 8.  | . Presser Foot Components                                                                                              | 22 |
| 9.  | . Spreader Mechanism<br>飾り糸ルーパー機構                                                                                      | 24 |
| 10. | ). Looper Driving Mechanism<br>ルーパー機構                                                                                  | 26 |
| 11. | . Feed Control Driving<br>差動送り調節機構                                                                                     | 28 |
| 12. | 2. Needle Guide and Feed Dog Driving<br>針受ケノ送り機構                                                                       |    |
| 13  | 8. Lubrication System<br>給油機構                                                                                          | 32 |
| 14. | . Thread Stand<br>糸立台                                                                                                  | 34 |
| 15  | 5. Table Components<br>テープル                                                                                            | 36 |
| 16  | Accessories                                                                                                            |    |