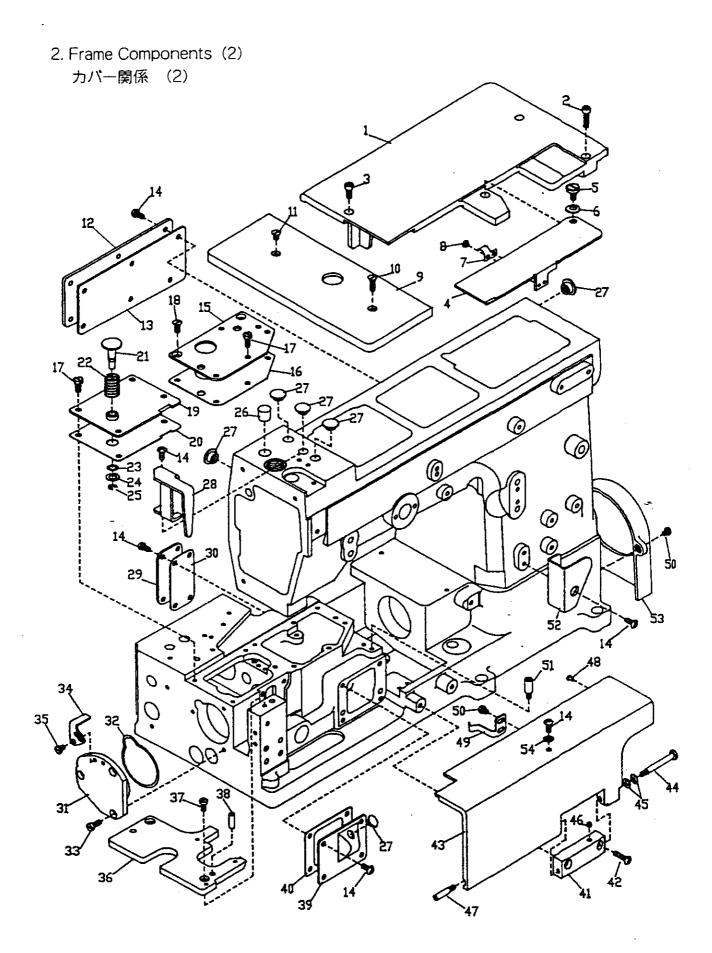

- 3 -

ł.

- 4 -

. · · ·

|          |              | 75  | 30       | 75  | 54U      | [   |                              |                  |
|----------|--------------|-----|----------|-----|----------|-----|------------------------------|------------------|
| NO.      | PART NO.     | 200 | 300      | 200 | 300      | ατγ | DESCRIPTION                  | 名称               |
| 1        | VF000201C200 | *   | -        | *   | *        |     |                              |                  |
| 2        | VMM04281607A |     | <b>*</b> | *   | <b>.</b> | 1   | Cloth Plate (large)<br>Screw | クロスプレート (大)      |
| 3        | VMM04281007A | +   | *        | *   | *        | •   |                              | 止メネジ             |
| 1        |              | •   | <b>*</b> | *   | *        |     | Screw                        | 止メネジ             |
| 4        | VF000204B700 |     | Į į      |     |          | 1   | Cloth Plate                  | カムカバー            |
| 5        | VMB95301011E |     | *        |     | *        |     | Stud                         | 止メネジ             |
| 6        | VC001137DW   | Ť   | *        | *   | *        | 1   | Disc Washer                  | 血パネワッシャー         |
| 7        | VF000207D700 | *   | *        | *   | *        | 1   | Latch Spring                 | カムカパーパネ          |
| 8        | VMB03200306A | *   | *        | *   | *        | 2   | Screw                        | 上メネジ             |
| 9        | VF000209C200 | *   | *        | *   | *        | 1   | Cloth Plate                  | クロスプレート (小)      |
| 10       | VME04281408A | *   | *        | *   | *        | 1   | Screw                        | 止メネジ             |
| 11       | VME04280708A | *   | *        | *   | *        | 1   | Screw                        | 止メネジ             |
| 12       | VC000210B700 | *   | *        | *   | *        | 1   | Rear Cover                   | 後カパー             |
| 13       | VC000209G700 | *   | *        | *   | *        | 1   | Gasket                       | ガスケット            |
| 14       | VMC04280807D | *   | *        | *   | *        | 18  | Screw                        | 止メネジ             |
| 15       | VF000215B700 | *   | *        | *   | *        | 1   | Oil Filter Cover             | ペッド上カバー (右)      |
| 16       | VF000216G700 | *   | *        | *   | *        | 1   | Gasket                       | ガスケット            |
| 17       | VMK04281007A | *   | *        | *   | *        | 8   | Screw                        | 止メネジ             |
| 18       | VME04281008A | *   | *        | *   | *        | 2   | Screw                        | 止メネジ             |
| 19       | VF000219B700 | +   | *        | *   | *        | 1   | Oil Filter Cover             | ペッド上カパー (左)      |
| 20       | VF000220G700 | +   | *        | *   | *        | 1   | Gasket                       | ガスケット            |
| 21       | VF000221D300 | *   | *        | *   | *        | 1   | Stopper Pin                  | プッシュボタン          |
| 22       | VF000222A800 | *   | *        | *   | *        | 1   | Spring                       | プッシュボタンバネ        |
| 23       | VORP06       | *   | *        | *   | *        | 1   | O-ring                       | 0リング             |
| 24       | VF000224PW   | *   | *        | *   | *        | 1   | Washer                       | ワッシャー            |
| 25       | VER04        | *   | *        | *   | *        | 1   | E-ring                       | Eリング             |
| 26       | VC000208A600 | *   | *        | *   | *        | 1   | Plug                         | プラグ              |
| 27       | VC000207A600 | +   | *        | *   | *        | 6   | Plug                         | プラグ              |
| 28       | VC000212B700 | *   | *        | *   | *        | 1   | Needle Bar Protector         | 針棒ガード            |
| 29       | VF000229B700 | *   | *        | *   | *        | 1   | Oil Filter Cover             | ペッド後カバー (小)      |
| 30       | VF000230G700 | *   | *        | *   | *        | 1   | Gasket                       | ガスケット            |
| 31       | VF000231E200 | *   | *        | *   | *        | 1   | Crank Shaft Bushing          | ハウジング            |
| 32       | VF000232A600 | *   | *        | *   | *        | 1   | O-ring                       | 0リング             |
| 33       | VMB04281007K | *   | *        | *   | *        | 3   | Screw                        | 止メネジ             |
| 34       | VF000234B700 | *   | *        | *   | *        | 1   | Push Button Stop             | プッシュポタンストッパー     |
| 35       | VMB04280507K | *   | *        | *   | *        | 2   | Screw                        | 止メネジ             |
| 36       | VF000236B700 | *   | *        | *   | *        | 1   | Needle Plate Seat            | 針板取付板            |
| 37       | VMB04280807K | *   | +        | *   | *        | 2   | Screw                        | 止メネジ             |
| 38       | VF000238ST   | *   | *        | *   | *        | 2   | Knock Pin                    | ノックピン            |
| 39       | VF000239B700 | *   | *        | *   | *        | 1   | Oil Filter Cover             | ペッド前カパー          |
| 40       | VF000240G700 | *   | *        | *   | *        | 1   | Gasket                       | ガスケット            |
| 41       | VC000224C200 | *   | *        | *   | *        | 1   | Hinge                        | 止メネジ             |
| 42       | VMC04281407D | *   | *        | *   | *        | 2   | Screw                        | 止メネジ             |
| 43       | VF000243C200 | *   | *        | +   | *        | 1   | Front Cover                  | 前開キカパー           |
| 44       | VMB04283809E | *   | +        | *   | *        | 1   | Screw                        | 止メネジ             |
| 45       | VC000228DW   | *   | +        | *   | *        | 2   | Disc Washer                  | 血パネワッシャー         |
| 46       | VMN04280400A | *   | *        | *   | *        | 1   | Screw                        | 止メネジ             |
| 47       | VMB04280605N | *   | *]       |     | *        | 1   | Screw                        | 止メネジ             |
| 48       | VF000248A600 | *   | *        | *   | *        | 1   | Rubber Cushon                | ゴムクッション          |
| 49       | VF000249D700 | *   | *        | - 1 | *        | 1   | Latch Spring                 | コムシッション<br>ラッチパネ |
| 49<br>50 |              | *   |          |     | -<br>+   |     | · -                          |                  |
|          | VMC04280507D | *   | -        |     |          | 4   | Screw                        | 止メネジ             |
| 51       | VMB04280707M | *   |          |     | -        | 1   | Screw                        | 止メネジ             |
| 52       | VC000243B700 | *   | *<br>*   |     | *        |     | Thread Protect Plate         |                  |
| 53       | VF000253D600 | *   | ]        |     | ]        | 1   | Oil Cooling Fan Guard        | 冷却ファンカパー         |
| 54       | VF000254PW   | -   | -        | -   | -        | 2   | Washer                       | ワッシャー            |
|          | <u> </u>     |     |          |     |          |     |                              |                  |