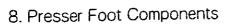

|
|     |              |     |     |     |     |     |                              |                         |
|     |              |     |     |     |     |     |                              |                         |
|     |              |     |     | i   |     |     |                              |                         |
|     |              |     |     |     |     |     | Ĩ                            |                         |
|     |              |     |     |     |     |     | ł                            |                         |
|     |              |     |     |     |     |     |                              |                         |
|     |              |     |     |     |     |     |                              |                         |

1

----

1



ł



| NO.         PART NO.         753U         0TY         DESCRIPTION         名称           1         VF000801C300         *         *         *         1         Spring Regulator         第工期間ネジ           2         VC000802SL         *         *         *         1         Cotter Pin         割リピン           3         VC000802SL         *         *         *         1         Nut         ロックナット           4         VF000804A800         *         *         1         Nut         ロックナット           4         VF000805D100         *         *         1         String         第工構作者           6         VMC95300608E         *         *         1         Screw         止メネジ           9         VF0008078200         *         *         1         Screw         止メネジ           10         VC0008104300