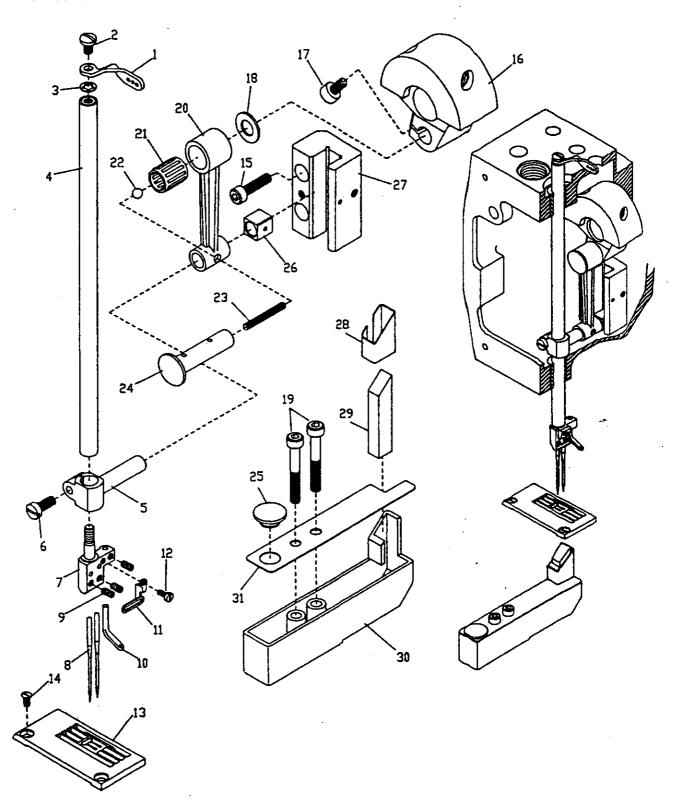

- 15 -

•

ł

:

|    |                                                                                                                                                                                                                                                                                                                                                                                                                                                                                                                                                                                                                                                                                                                                                                                                                                                                                                                                                                                                                                                                                                                                                                                                                                                                                                                                                                                                                                                                                                                                                                              |                                                                                                                                                                                   |                  | 4U    | 75              | 3U                | 53               | 75                      |                                                                                                                                                                                                                                                          |                                                                                              |
|----|------------------------------------------------------------------------------------------------------------------------------------------------------------------------------------------------------------------------------------------------------------------------------------------------------------------------------------------------------------------------------------------------------------------------------------------------------------------------------------------------------------------------------------------------------------------------------------------------------------------------------------------------------------------------------------------------------------------------------------------------------------------------------------------------------------------------------------------------------------------------------------------------------------------------------------------------------------------------------------------------------------------------------------------------------------------------------------------------------------------------------------------------------------------------------------------------------------------------------------------------------------------------------------------------------------------------------------------------------------------------------------------------------------------------------------------------------------------------------------------------------------------------------------------------------------------------------|-----------------------------------------------------------------------------------------------------------------------------------------------------------------------------------|------------------|-------|-----------------|-------------------|------------------|-------------------------|----------------------------------------------------------------------------------------------------------------------------------------------------------------------------------------------------------------------------------------------------------|----------------------------------------------------------------------------------------------|
|    | 名 称                                                                                                                                                                                                                                                                                                                                                                                                                                                                                                                                                                                                                                                                                                                                                                                                                                                                                                                                                                                                                                                                                                                                                                                                                                                                                                                                                                                                                                                                                                                                                                          | DESCRIPTION                                                                                                                                                                       | ατγ              | 300   | 200             | 300               | n<br>n<br>n<br>z | 200                     | . PART NO.                                                                                                                                                                                                                                               | NO.                                                                                          |
|    | プーリー                                                                                                                                                                                                                                                                                                                                                                                                                                                                                                                                                                                                                                                                                                                                                                                                                                                                                                                                                                                                                                                                                                                                                                                                                                                                                                                                                                                                                                                                                                                                                                         | Pulley                                                                                                                                                                            | 1                | *     | *               | *                 | *                | *                       | VF000501A200                                                                                                                                                                                                                                             | 1                                                                                            |
|    | 止メネジ                                                                                                                                                                                                                                                                                                                                                                                                                                                                                                                                                                                                                                                                                                                                                                                                                                                                                                                                                                                                                                                                                                                                                                                                                                                                                                                                                                                                                                                                                                                                                                         | Screw                                                                                                                                                                             | 5                | *     | *               | *                 | *                | *                       | VMN06400800C                                                                                                                                                                                                                                             | 2                                                                                            |
|    | 止メネジ                                                                                                                                                                                                                                                                                                                                                                                                                                                                                                                                                                                                                                                                                                                                                                                                                                                                                                                                                                                                                                                                                                                                                                                                                                                                                                                                                                                                                                                                                                                                                                         | Screw                                                                                                                                                                             | 9                | *     | *               | *                 | *                | *                       | VMN06400600A                                                                                                                                                                                                                                             | 3                                                                                            |
|    | 止メネジ                                                                                                                                                                                                                                                                                                                                                                                                                                                                                                                                                                                                                                                                                                                                                                                                                                                                                                                                                                                                                                                                                                                                                                                                                                                                                                                                                                                                                                                                                                                                                                         | Screw                                                                                                                                                                             | 1                | *     | *               | *                 | *                | +                       | VMK85240607A                                                                                                                                                                                                                                             | 4                                                                                            |
|    | 冷却ファン                                                                                                                                                                                                                                                                                                                                                                                                                                                                                                                                                                                                                                                                                                                                                                                                                                                                                                                                                                                                                                                                                                                                                                                                                                                                                                                                                                                                                                                                                                                                                                        | Oil Cooling Fan                                                                                                                                                                   | 1                | *     | *               | *                 | *                | *                       | VF000505D600                                                                                                                                                                                                                                             | 5                                                                                            |
|    | ポールペアリング (右)                                                                                                                                                                                                                                                                                                                                                                                                                                                                                                                                                                                                                                                                                                                                                                                                                                                                                                                                                                                                                                                                                                                                                                                                                                                                                                                                                                                                                                                                                                                                                                 | Ball Bearing                                                                                                                                                                      | 1                | *     | *               | *                 | *                | *                       | VC000504BB                                                                                                                                                                                                                                               | 6                                                                                            |
|    | ペルトプーリー (下)                                                                                                                                                                                                                                                                                                                                                                                                                                                                                                                                                                                                                                                                                                                                                                                                                                                                                                                                                                                                                                                                                                                                                                                                                                                                                                                                                                                                                                                                                                                                                                  | Timing Pulley                                                                                                                                                                     | 1                | *     | *               | *                 | •                | *                       | VC000505A500                                                                                                                                                                                                                                             | 7                                                                                            |
|    | ボールペアリング (中)                                                                                                                                                                                                                                                                                                                                                                                                                                                                                                                                                                                                                                                                                                                                                                                                                                                                                                                                                                                                                                                                                                                                                                                                                                                                                                                                                                                                                                                                                                                                                                 | Ball Bearing                                                                                                                                                                      | 1                | *     | *               | *                 | •                | *                       | VC000605BB                                                                                                                                                                                                                                               | 8                                                                                            |
|    | ウォーム                                                                                                                                                                                                                                                                                                                                                                                                                                                                                                                                                                                                                                                                                                                                                                                                                                                                                                                                                                                                                                                                                                                                                                                                                                                                                                                                                                                                                                                                                                                                                                         | Worm                                                                                                                                                                              | 1                | *     | *               | *                 | <b>۲</b>         | *                       | VF000509A300                                                                                                                                                                                                                                             | 9                                                                                            |
|    | アダプタ                                                                                                                                                                                                                                                                                                                                                                                                                                                                                                                                                                                                                                                                                                                                                                                                                                                                                                                                                                                                                                                                                                                                                                                                                                                                                                                                                                                                                                                                                                                                                                         | Bushing                                                                                                                                                                           | 1                | *     | *               | *                 | ⊧                | *                       | VC000606A300                                                                                                                                                                                                                                             | 10                                                                                           |
|    | ポールペアリング (左)                                                                                                                                                                                                                                                                                                                                                                                                                                                                                                                                                                                                                                                                                                                                                                                                                                                                                                                                                                                                                                                                                                                                                                                                                                                                                                                                                                                                                                                                                                                                                                 | Ball Bearing                                                                                                                                                                      | 1                | *     | *               | *                 | F                | *                       | VC000511BB                                                                                                                                                                                                                                               | 11                                                                                           |
|    | 下軸 (右)                                                                                                                                                                                                                                                                                                                                                                                                                                                                                                                                                                                                                                                                                                                                                                                                                                                                                                                                                                                                                                                                                                                                                                                                                                                                                                                                                                                                                                                                                                                                                                       | Shaft                                                                                                                                                                             | 1                | *     | *               | *                 | •                | *                       | VF000512A300                                                                                                                                                                                                                                             | 12                                                                                           |
|    | 継手                                                                                                                                                                                                                                                                                                                                                                                                                                                                                                                                                                                                                                                                                                                                                                                                                                                                                                                                                                                                                                                                                                                                                                                                                                                                                                                                                                                                                                                                                                                                                                           | Shaft Joint                                                                                                                                                                       | 1                | *     | *               | *                 | •                | +                       | VF000513C300                                                                                                                                                                                                                                             | 13                                                                                           |
|    | 下糸調子カム                                                                                                                                                                                                                                                                                                                                                                                                                                                                                                                                                                                                                                                                                                                                                                                                                                                                                                                                                                                                                                                                                                                                                                                                                                                                                                                                                                                                                                                                                                                                                                       | Looper Thread Take-up Cam                                                                                                                                                         | 1                | *     | *               | *                 | •                | *                       | VF000514B700                                                                                                                                                                                                                                             | 14                                                                                           |
|    | 止メネジ                                                                                                                                                                                                                                                                                                                                                                                                                                                                                                                                                                                                                                                                                                                                                                                                                                                                                                                                                                                                                                                                                                                                                                                                                                                                                                                                                                                                                                                                                                                                                                         | Screw                                                                                                                                                                             | 1                | *     | *               | *                 | •                | *                       | VMH05320400A                                                                                                                                                                                                                                             | 15                                                                                           |
|    | ポールペアリング                                                                                                                                                                                                                                                                                                                                                                                                                                                                                                                                                                                                                                                                                                                                                                                                                                                                                                                                                                                                                                                                                                                                                                                                                                                                                                                                                                                                                                                                                                                                                                     | Ball Bearing                                                                                                                                                                      | 1                | *     | *               | *                 | •                | *                       | VF000516BB                                                                                                                                                                                                                                               | 16                                                                                           |
|    | 止メネジ                                                                                                                                                                                                                                                                                                                                                                                                                                                                                                                                                                                                                                                                                                                                                                                                                                                                                                                                                                                                                                                                                                                                                                                                                                                                                                                                                                                                                                                                                                                                                                         | Screw                                                                                                                                                                             | 1                | *     | *               | *                 | ſ                | *                       | VMH05320400A                                                                                                                                                                                                                                             | 17                                                                                           |
|    | 針受ケロッド                                                                                                                                                                                                                                                                                                                                                                                                                                                                                                                                                                                                                                                                                                                                                                                                                                                                                                                                                                                                                                                                                                                                                                                                                                                                                                                                                                                                                                                                                                                                                                       | Connecting Rod                                                                                                                                                                    | 1                | *     | *               | *                 | •                | *                       | VF000518C100                                                                                                                                                                                                                                             | 18                                                                                           |
|    | 止メネジ                                                                                                                                                                                                                                                                                                                                                                                                                                                                                                                                                                                                                                                                                                                                                                                                                                                                                                                                                                                                                                                                                                                                                                                                                                                                                                                                                                                                                                                                                                                                                                         | Screw                                                                                                                                                                             | 2                | *     | *               | *                 | ۱ ۲              | *                       | VMB85241306A                                                                                                                                                                                                                                             | 19                                                                                           |
|    | 針受ケ偏心                                                                                                                                                                                                                                                                                                                                                                                                                                                                                                                                                                                                                                                                                                                                                                                                                                                                                                                                                                                                                                                                                                                                                                                                                                                                                                                                                                                                                                                                                                                                                                        | Eccentric                                                                                                                                                                         | 1                | *     | *               | *                 | •                | *                       | VF000520A300                                                                                                                                                                                                                                             | 20                                                                                           |
|    | 止メネジ                                                                                                                                                                                                                                                                                                                                                                                                                                                                                                                                                                                                                                                                                                                                                                                                                                                                                                                                                                                                                                                                                                                                                                                                                                                                                                                                                                                                                                                                                                                                                                         | Screw                                                                                                                                                                             | 2                | *     | *               | *                 | •                | *                       | VMN05320500A                                                                                                                                                                                                                                             | 21                                                                                           |
|    | ロッドピン                                                                                                                                                                                                                                                                                                                                                                                                                                                                                                                                                                                                                                                                                                                                                                                                                                                                                                                                                                                                                                                                                                                                                                                                                                                                                                                                                                                                                                                                                                                                                                        | Connecting Pin                                                                                                                                                                    | 1                | *     | *               | *                 | •                | *                       | VF000522A300                                                                                                                                                                                                                                             | 22                                                                                           |
|    | 針受ケ軸腕                                                                                                                                                                                                                                                                                                                                                                                                                                                                                                                                                                                                                                                                                                                                                                                                                                                                                                                                                                                                                                                                                                                                                                                                                                                                                                                                                                                                                                                                                                                                                                        | Lever                                                                                                                                                                             | 1                | *     | *               | *                 | •                | *                       | VF000523A300                                                                                                                                                                                                                                             | 23                                                                                           |
|    | 止メネジ                                                                                                                                                                                                                                                                                                                                                                                                                                                                                                                                                                                                                                                                                                                                                                                                                                                                                                                                                                                                                                                                                                                                                                                                                                                                                                                                                                                                                                                                                                                                                                         | Screw                                                                                                                                                                             | 1                | *     | *               | *                 | ·                | *                       | VMM05321409A                                                                                                                                                                                                                                             | 24                                                                                           |
|    | 止メネジ                                                                                                                                                                                                                                                                                                                                                                                                                                                                                                                                                                                                                                                                                                                                                                                                                                                                                                                                                                                                                                                                                                                                                                                                                                                                                                                                                                                                                                                                                                                                                                         | Screw                                                                                                                                                                             | 4                | *     | *               | *                 |                  | *                       | VMN03200300A                                                                                                                                                                                                                                             | 25                                                                                           |
|    | バランスウエイト                                                                                                                                                                                                                                                                                                                                                                                                                                                                                                                                                                                                                                                                                                                                                                                                                                                                                                                                                                                                                                                                                                                                                                                                                                                                                                                                                                                                                                                                                                                                                                     | Counterweight                                                                                                                                                                     | 1                | *     | *               | *                 | 1                | *                       | VF000526D200                                                                                                                                                                                                                                             | 26                                                                                           |
|    | 止メネジ                                                                                                                                                                                                                                                                                                                                                                                                                                                                                                                                                                                                                                                                                                                                                                                                                                                                                                                                                                                                                                                                                                                                                                                                                                                                                                                                                                                                                                                                                                                                                                         | Screw                                                                                                                                                                             | 2                | *     | *               | *                 | - 1              | *                       | VMB03200606K                                                                                                                                                                                                                                             | 27                                                                                           |
|    | 下軸クランク                                                                                                                                                                                                                                                                                                                                                                                                                                                                                                                                                                                                                                                                                                                                                                                                                                                                                                                                                                                                                                                                                                                                                                                                                                                                                                                                                                                                                                                                                                                                                                       | Crank Shaft                                                                                                                                                                       | 1                | *     | *               | *                 |                  | *                       | VF000528A300                                                                                                                                                                                                                                             | 28                                                                                           |
|    | オイルウィック                                                                                                                                                                                                                                                                                                                                                                                                                                                                                                                                                                                                                                                                                                                                                                                                                                                                                                                                                                                                                                                                                                                                                                                                                                                                                                                                                                                                                                                                                                                                                                      | Oil Wick                                                                                                                                                                          | 2                | *     | *               | *                 |                  | *                       | V6800                                                                                                                                                                                                                                                    | 29                                                                                           |
|    | 止メネジ                                                                                                                                                                                                                                                                                                                                                                                                                                                                                                                                                                                                                                                                                                                                                                                                                                                                                                                                                                                                                                                                                                                                                                                                                                                                                                                                                                                                                                                                                                                                                                         | Screw                                                                                                                                                                             | 2                | *     | *               | *                 |                  | *                       | VMN04280400A                                                                                                                                                                                                                                             | 30                                                                                           |
|    | ボールペアリング                                                                                                                                                                                                                                                                                                                                                                                                                                                                                                                                                                                                                                                                                                                                                                                                                                                                                                                                                                                                                                                                                                                                                                                                                                                                                                                                                                                                                                                                                                                                                                     | Ball Bearing                                                                                                                                                                      | 1                | *     | *               | *                 |                  | *                       | VF000531BB                                                                                                                                                                                                                                               | 31                                                                                           |
|    | E リング                                                                                                                                                                                                                                                                                                                                                                                                                                                                                                                                                                                                                                                                                                                                                                                                                                                                                                                                                                                                                                                                                                                                                                                                                                                                                                                                                                                                                                                                                                                                                                        | E-ring                                                                                                                                                                            | 1                | *     | *               | *                 | 1                | *                       | VER05                                                                                                                                                                                                                                                    | 32                                                                                           |
|    | スペーサ                                                                                                                                                                                                                                                                                                                                                                                                                                                                                                                                                                                                                                                                                                                                                                                                                                                                                                                                                                                                                                                                                                                                                                                                                                                                                                                                                                                                                                                                                                                                                                         | Spacer                                                                                                                                                                            | 1                |       |                 | - 1               |                  | *                       |                                                                                                                                                                                                                                                          | 33                                                                                           |
|    | カラー                                                                                                                                                                                                                                                                                                                                                                                                                                                                                                                                                                                                                                                                                                                                                                                                                                                                                                                                                                                                                                                                                                                                                                                                                                                                                                                                                                                                                                                                                                                                                                          | Collar                                                                                                                                                                            | 1                | *     | *               | *                 |                  | *                       | VF000534C300                                                                                                                                                                                                                                             | 34                                                                                           |
|    | 針受ケ軸<br>の現 に (が)                                                                                                                                                                                                                                                                                                                                                                                                                                                                                                                                                                                                                                                                                                                                                                                                                                                                                                                                                                                                                                                                                                                                                                                                                                                                                                                                                                                                                                                                                                                                                             | Driving Shaft                                                                                                                                                                     | 1                | Ţ     |                 |                   |                  | *                       | VF000535A300                                                                                                                                                                                                                                             | 35                                                                                           |
|    | 針受ケ(後)                                                                                                                                                                                                                                                                                                                                                                                                                                                                                                                                                                                                                                                                                                                                                                                                                                                                                                                                                                                                                                                                                                                                                                                                                                                                                                                                                                                                                                                                                                                                                                       | Needle Guide                                                                                                                                                                      |                  | I     | *               |                   |                  | *                       | VNGF00D0                                                                                                                                                                                                                                                 | 36                                                                                           |
|    | ワッシャー                                                                                                                                                                                                                                                                                                                                                                                                                                                                                                                                                                                                                                                                                                                                                                                                                                                                                                                                                                                                                                                                                                                                                                                                                                                                                                                                                                                                                                                                                                                                                                        | Washer                                                                                                                                                                            | 1                |       | *               |                   |                  | *                       | VC000329PW                                                                                                                                                                                                                                               | 37                                                                                           |
| `` | 止メネジ<br>カムを満取け振って(て)                                                                                                                                                                                                                                                                                                                                                                                                                                                                                                                                                                                                                                                                                                                                                                                                                                                                                                                                                                                                                                                                                                                                                                                                                                                                                                                                                                                                                                                                                                                                                         | Screw                                                                                                                                                                             |                  |       | *               |                   |                  | *                       | VMB85240607K<br>VF000539B700                                                                                                                                                                                                                             | 38  <br>39                                                                                   |
| ,  | カム糸道取付板支工(下)<br>ルメネジ                                                                                                                                                                                                                                                                                                                                                                                                                                                                                                                                                                                                                                                                                                                                                                                                                                                                                                                                                                                                                                                                                                                                                                                                                                                                                                                                                                                                                                                                                                                                                         | Support                                                                                                                                                                           | 1                | ÷     | ÷.              |                   | 1                | *                       |                                                                                                                                                                                                                                                          |                                                                                              |
| •  |                                                                                                                                                                                                                                                                                                                                                                                                                                                                                                                                                                                                                                                                                                                                                                                                                                                                                                                                                                                                                                                                                                                                                                                                                                                                                                                                                                                                                                                                                                                                                                              |                                                                                                                                                                                   |                  |       | *               |                   |                  |                         | i                                                                                                                                                                                                                                                        | 1                                                                                            |
| 1  |                                                                                                                                                                                                                                                                                                                                                                                                                                                                                                                                                                                                                                                                                                                                                                                                                                                                                                                                                                                                                                                                                                                                                                                                                                                                                                                                                                                                                                                                                                                                                                              |                                                                                                                                                                                   |                  |       | *               |                   |                  | *                       |                                                                                                                                                                                                                                                          |                                                                                              |
|    |                                                                                                                                                                                                                                                                                                                                                                                                                                                                                                                                                                                                                                                                                                                                                                                                                                                                                                                                                                                                                                                                                                                                                                                                                                                                                                                                                                                                                                                                                                                                                                              |                                                                                                                                                                                   |                  |       |                 |                   |                  | *                       |                                                                                                                                                                                                                                                          |                                                                                              |
|    |                                                                                                                                                                                                                                                                                                                                                                                                                                                                                                                                                                                                                                                                                                                                                                                                                                                                                                                                                                                                                                                                                                                                                                                                                                                                                                                                                                                                                                                                                                                                                                              |                                                                                                                                                                                   |                  | .     | *               | *                 |                  | *                       |                                                                                                                                                                                                                                                          |                                                                                              |
|    |                                                                                                                                                                                                                                                                                                                                                                                                                                                                                                                                                                                                                                                                                                                                                                                                                                                                                                                                                                                                                                                                                                                                                                                                                                                                                                                                                                                                                                                                                                                                                                              |                                                                                                                                                                                   |                  |       | *               | *                 |                  | *                       | 1 1                                                                                                                                                                                                                                                      |                                                                                              |
|    |                                                                                                                                                                                                                                                                                                                                                                                                                                                                                                                                                                                                                                                                                                                                                                                                                                                                                                                                                                                                                                                                                                                                                                                                                                                                                                                                                                                                                                                                                                                                                                              | -                                                                                                                                                                                 |                  | *     | *               | *                 |                  | *                       | 1 1                                                                                                                                                                                                                                                      |                                                                                              |
|    |                                                                                                                                                                                                                                                                                                                                                                                                                                                                                                                                                                                                                                                                                                                                                                                                                                                                                                                                                                                                                                                                                                                                                                                                                                                                                                                                                                                                                                                                                                                                                                              |                                                                                                                                                                                   |                  | *     | *               | +                 |                  | *                       |                                                                                                                                                                                                                                                          |                                                                                              |
|    |                                                                                                                                                                                                                                                                                                                                                                                                                                                                                                                                                                                                                                                                                                                                                                                                                                                                                                                                                                                                                                                                                                                                                                                                                                                                                                                                                                                                                                                                                                                                                                              |                                                                                                                                                                                   | r                | *     | *               | *                 |                  | *                       | 1 i                                                                                                                                                                                                                                                      |                                                                                              |
|    |                                                                                                                                                                                                                                                                                                                                                                                                                                                                                                                                                                                                                                                                                                                                                                                                                                                                                                                                                                                                                                                                                                                                                                                                                                                                                                                                                                                                                                                                                                                                                                              |                                                                                                                                                                                   |                  | *     | *               | *                 | 1                | *                       |                                                                                                                                                                                                                                                          |                                                                                              |
|    |                                                                                                                                                                                                                                                                                                                                                                                                                                                                                                                                                                                                                                                                                                                                                                                                                                                                                                                                                                                                                                                                                                                                                                                                                                                                                                                                                                                                                                                                                                                                                                              | 1                                                                                                                                                                                 | ·                | *     | *               | *                 |                  | *                       |                                                                                                                                                                                                                                                          |                                                                                              |
|    |                                                                                                                                                                                                                                                                                                                                                                                                                                                                                                                                                                                                                                                                                                                                                                                                                                                                                                                                                                                                                                                                                                                                                                                                                                                                                                                                                                                                                                                                                                                                                                              |                                                                                                                                                                                   |                  | *     | *               |                   |                  | *                       |                                                                                                                                                                                                                                                          |                                                                                              |
|    |                                                                                                                                                                                                                                                                                                                                                                                                                                                                                                                                                                                                                                                                                                                                                                                                                                                                                                                                                                                                                                                                                                                                                                                                                                                                                                                                                                                                                                                                                                                                                                              |                                                                                                                                                                                   |                  | .1    |                 | *                 | ł                |                         |                                                                                                                                                                                                                                                          |                                                                                              |
|    |                                                                                                                                                                                                                                                                                                                                                                                                                                                                                                                                                                                                                                                                                                                                                                                                                                                                                                                                                                                                                                                                                                                                                                                                                                                                                                                                                                                                                                                                                                                                                                              |                                                                                                                                                                                   |                  | .     | - 1             |                   |                  |                         |                                                                                                                                                                                                                                                          |                                                                                              |
|    |                                                                                                                                                                                                                                                                                                                                                                                                                                                                                                                                                                                                                                                                                                                                                                                                                                                                                                                                                                                                                                                                                                                                                                                                                                                                                                                                                                                                                                                                                                                                                                              |                                                                                                                                                                                   |                  | .     | 1               | <b>.</b>          |                  |                         | 1                                                                                                                                                                                                                                                        |                                                                                              |
|    |                                                                                                                                                                                                                                                                                                                                                                                                                                                                                                                                                                                                                                                                                                                                                                                                                                                                                                                                                                                                                                                                                                                                                                                                                                                                                                                                                                                                                                                                                                                                                                              |                                                                                                                                                                                   |                  |       | <b>.</b>        |                   |                  |                         |                                                                                                                                                                                                                                                          |                                                                                              |
|    | エメイン<br>糸案内                                                                                                                                                                                                                                                                                                                                                                                                                                                                                                                                                                                                                                                                                                                                                                                                                                                                                                                                                                                                                                                                                                                                                                                                                                                                                                                                                                                                                                                                                                                                                                  | Screw<br>Thread Guide                                                                                                                                                             | <b>'</b>         | ¥     | *               | *                 | ł                | *                       | VF000556B700                                                                                                                                                                                                                                             | 56                                                                                           |
| )  | <ul> <li>止メネジ</li> <li>カム糸道取付板支エ(上)</li> <li>止メネジ</li> <li>カム糸道取付板</li> <li>止メネジ</li> <li>ウリング</li> <li>カム糸道</li> <li>ワッメネブ</li> <li>ウッシャー</li> <li>止パーパー</li> <li>・</li> <li>・</li></ul> | Screw<br>Support<br>Screw<br>Thread Guide Seat<br>Screw<br>O-ring<br>Thread Guide<br>Washer<br>Screw<br>Thread Guide<br>Stud<br>Tension Disc<br>Spring<br>Nut<br>Support<br>Screw | 2111222221121111 | * * * | * * * * * * * * | * * * * * * * * * |                  | * * * * * * * * * * * * | VMB04281007K<br>VF000541B700<br>VMB84280807K<br>VF000543B700<br>VME03200606A<br>VC0005470R<br>VF000546K700<br>VF000547PW<br>VMB03200405A<br>VF000318B700<br>VC000354D300<br>VC000355K700<br>VC000356A800<br>VC000357D300<br>VF000554D200<br>VMB85240807K | 40<br>41<br>42<br>43<br>44<br>45<br>46<br>47<br>48<br>49<br>50<br>51<br>52<br>53<br>54<br>55 |