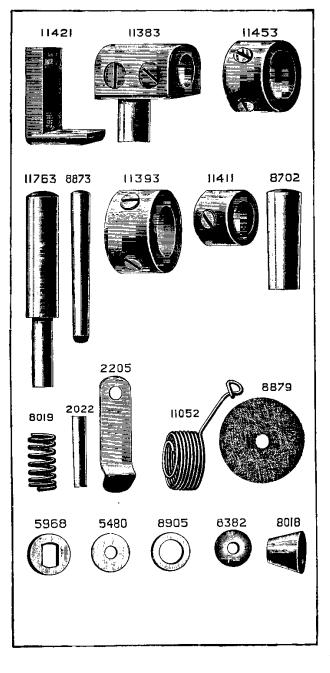

## 7-9 MACHINE.

DROP FEED, ALTERNATING PRESSER, SINGER DRIVING ATTACHMENT.

| No. Plate. | Name.                                  | _      |           | Old No. |
|------------|----------------------------------------|--------|-----------|---------|
| * 19502    | Arm                                    | 18     |           |         |
| 8702 887   | " Dowel Pin                            | •      | 15        | 3       |
| 872E 900   | " Screw                                | •      | 10        |         |
| 11353 825  | " Shaft                                | . 7    | 00        | 4       |
| 11354 830  | " " Bushing                            | •      | 75        | 5       |
| 437o 899   | " " Set Screw                          |        | 04        |         |
| 11913 825  | " Side Cover                           |        | <b>25</b> |         |
| 65p 899    | " " Screw,                             |        | 15        |         |
| 8708 827   | " Spool Pin                            |        | 05        | 72      |
| 11438 896  | Balance Wheel with two 354c. Se        |        |           |         |
| 11200 000  | Singer Driving Attachment              |        |           |         |
|            | Nore.—If Machine is used on Foot       | r      |           |         |
| п          | ower Stand, use No. 11358, Balance     |        |           |         |
| L L        | Wheel (two-speed) with two 354c, Old   | 1<br>1 |           |         |
|            |                                        | ı      |           |         |
| Г          | to. 8, <b>\$2.50.</b>                  |        |           |         |
| * 11359    | Bed                                    | . 18   | 50        |         |
| 11361 894  | " Foot Bracket (left)                  | •      | 10        | ·       |
| 11360 894  | """ (right)                            |        | 10        |         |
| 507e 898   | " " Bolt with 1515                     |        | 02        |         |
| 1515 890   | " " Nut                                |        | 01        |         |
| 670E 862   | " Front Bearing Clamping Screw         | -      | 06        |         |
| 11363 825  | Crank Connecting Rod                   |        | 25        | 206     |
| * 11364    | " " Cap                                |        |           |         |
| 145E 899   | ······································ |        | 04        |         |
| 5650 898   | " " Hinge Screv                        | v      | 15        |         |
| 1513 890   | 11 11 11 11 11 11                      |        |           |         |
| 1810 000   | Nut                                    | •      | 05        |         |
| 11865 828  | Feed Bar                               | . 1    | 50        | 25      |
| 307c 898   | " " Screw Centre                       | •      | 06        |         |
| 1518 890   | · · · · · Nut                          |        | 05        |         |
| 11367 830  | " Cam with two 4450                    | . 1    | 00        | 12      |
| 4450 900   | " " Set Screw                          |        | 03        |         |
| 11368 830  | " Connecting Link                      |        | 35        | 16      |
| 5650 898   | " " Ilinge Screw.                      |        | 15        |         |
| 1513 890   | a a a a w Nu                           |        | 05        |         |
| 11369 856  | " Dog                                  | -      | 75        |         |
| 166D 899   | " " Screw                              |        | 07        |         |
| 11370 825  | " Forked Connection                    |        | 75        |         |
| 5650 898   | " " " Ilinge Screy                     |        | 15        |         |
| 1513 890   | a a a a a                              | -      | 10        |         |
| 1019 000   | Nut                                    |        | 05        |         |
| 11371 825  | Feed Lifting Rock Shaft                |        | 40        | 31      |
| 11372      | " " " " 11371 wit                      |        |           |         |
| 1101~      | 11374                                  | . 2    | 35        | 29      |
|            |                                        |        |           |         |

|           | 5                                          |         |                 |
|-----------|--------------------------------------------|---------|-----------------|
| No. Plate | Name                                       | Each.   | Old No.         |
| 11374 830 | Feed Lifting Rock Shaft Crank with         |         |                 |
|           | 4530 and 1861                              | 95      |                 |
| 2117 890  | Feed Lifting Rock Shaft Crank Pin.         | 01      | 23              |
| 1861 862  | " " " " Roller                             |         |                 |
|           | and Stud                                   | 35      |                 |
| 453o 899  | Feed Lifting Rock Shaft Crank Set          |         |                 |
|           | Screw                                      | 02      |                 |
| 564a 898  | Feed Lifting Rock Shaft Scr. Centre        | 12      |                 |
| 1508 890  | ty to it at it it                          |         |                 |
|           | Nut                                        | 06      |                 |
| 11375 830 | Feed Regulator                             | 60      | 208             |
| 568e 898  | " " Hinge Screw                            | 15      |                 |
| 254 D 902 | " " Thumb "                                | 40      |                 |
| 11376 825 | " Rock Shaft                               | 1 40    | 21 A            |
| 11377     | " " 11376 with 11379                       | 2 00    | 20              |
| 11379 893 | " " " Crank with 453c                      | 60      | 22              |
| 2117 890  | " " " " Pin                                | 01      | 28              |
| 453c 899  | " " Set Screw                              | 02      |                 |
| 564c 898  | Feed Rock Shaft Screw Centre               | 12      |                 |
| 1508 890  | " " " " " Nut.                             | 06      |                 |
|           | 1440 .                                     | 40      | 84              |
| 25581 894 | Guide                                      | 40      | -               |
| 254b 902  |                                            |         | 217             |
| 11475 851 | Lifting Presser Bar                        |         | 226             |
| 11476 850 | Den Oranktionen                            | 1 19    | 220             |
| 166р 899  | 111                                        |         |                 |
|           | Cap Screw                                  | 07      |                 |
| 1851 900  | Lifting Presser Bar Bell Crank Lift-       |         |                 |
|           | ing Roller, Screw 610n and Nut             | 0.5     |                 |
|           | 1518                                       | 35      | A.17 - <b>H</b> |
| 610n 901  | Lifting Presser Bar Bell Crank Lift-       |         |                 |
|           | ing Roller Screw                           | 12      |                 |
| 1518 890  | Lifting Presser Bar Bell Crank Lift-       |         |                 |
|           | ing Roller Screw Nut                       | 04      | •               |
| 2718 897  | Lifting Presser Bar Bell Crank Lift-       |         |                 |
|           | ing Roller Screw Nut Washer                | 01      | 309             |
| 11478 850 | Lifting Presser Bar Bracket with two       |         |                 |
|           | 145                                        | $1\ 25$ | 225             |
| 145 899   | Lifting Presser Bar Bracket Clamp          |         |                 |
|           | Screw                                      | 04      | -               |
| 11908     | Lifting Presser Bar Lifter                 | 1 00    |                 |
| 11909 830 | ، ۲۵۰٬۰۰۰٬۰۰۰٬۰۰۰٬۰۰۰٬۰۰۰٬۰۰۰٬۰۰۰٬۰۰۰٬۰۰۰٬ |         |                 |
|           | 8761 and 8763                              | 1 25    |                 |
| 8760 888  | Lifting Presser Bar Lifter Friction        |         |                 |
|           | Washer                                     | 03      | 56              |
| 16d 899   | Lifting Presser Bar Lifter Hinge Scr.      | 20      |                 |
| 8761 890  | " " Stop Pin                               | 05      | 55              |
| 11907 842 | " " " Lifting Link                         | 75      |                 |
| 166D 899  | · · · · · · · · Cap                        |         |                 |
|           | Serew                                      | 07      | -               |
| 8763 890  | Lifting Presser Bar Lifting Link           |         |                 |
|           | Hinge Stud                                 | 25      | 152             |
|           |                                            |         |                 |

£

•

|       |              | 6                                                                     |       |         |
|-------|--------------|-----------------------------------------------------------------------|-------|---------|
| No.   | Plate        | Name                                                                  | Each. | Old No. |
| 7958  | 890          | Lifting Presser Bar Lifting Link                                      |       |         |
|       |              | Hinge Stud Pin                                                        | 01    | 153     |
| 8765  | 890          | Presser Bar Lifting Link Hinge Stud                                   |       |         |
|       | <b>b</b> ro  | Washer.                                                               | 04    | 154     |
| 11479 | 852<br>850   | Lifting Presser Bar Rock Shaft                                        | 25    | 227     |
| 11480 | 000          | justing Arm with 190,                                                 |       | 229     |
| 2117  | 890          | Lifting Presser Bar Rock Shaft Ad-                                    |       | ~~0     |
| ~     | 000          | justing Arm Pin                                                       | 01    | 23      |
| 190   | 899          | Lifting Presser Bar Rock Shaft Ad-                                    | -     |         |
|       |              | justing Arm Set Screw                                                 | 03    |         |
| 11481 | 851          | Lifting Presser Bar Rock Shaft                                        |       |         |
|       |              | Bracket                                                               |       | 230     |
| 2002  | 853          | Lifting Presser Bar Rock Shaft                                        |       |         |
|       |              | Bracket Dowel Pin (lower)                                             | 02    |         |
| 4389  | 853          | Lifting Presser Bar Rock Shaft                                        | 60    |         |
| 169   | e 901        | Bracket Dowel Pin (upper)<br>Lifting Presser Bar Rock Shaft           | 02    |         |
| 1401  | 5 901        | Bracket Screw                                                         | 06    |         |
| 11484 | 852          | Lifting Presser Bar Rock Shaft Crank                                  |       |         |
| 11101 | 000          | with 453c and 1850                                                    | 75    | 228     |
| 2117  | 890          | Lifting Presser Bar Rock Shaft Crank                                  |       |         |
|       |              | Pin                                                                   | 01    | 23      |
| 1850  | 9 <b>0</b> 0 | Lifting Presser Bar Rock Shaft Crank                                  |       |         |
|       |              | Roller and Stud                                                       | 25    |         |
| 458   | o 899        | Lifting Presser Bar Rock Shaft Crank                                  |       |         |
| 11486 | 050          | Set Screw.                                                            | 02    |         |
| 11480 | 850          | Lifting Presser Bar Rock Shaft Ec-<br>centric Strap with two each 141 |       |         |
|       |              | and 1528                                                              |       | 232     |
| 141   | 901          | Lifting Presser Bar Rock Shaft Ec-                                    |       |         |
|       | •••-         | centric Strap Adjusting Screw                                         | 04    |         |
| 1528  | 903          | Lifting Presser Bar Rock Shaft Ec-                                    |       |         |
|       |              | centric Shaft Adjusting Screw Nut                                     |       | -       |
| 608   | 900          | Lifting Presser Bar Rock Shaft Ec-                                    |       |         |
|       |              | centric Strap Hinge Screw                                             | 15    |         |
| 1518  | 890          | Lifting Presser Bar Rock Shaft Ec-                                    |       |         |
| 11487 | 858          | centric Strap Hinge Screw Nut<br>Lifting Presser Bar Rock Shaft Ec-   | 04    | . –     |
| 11407 | 000          | centric Strap Hinge Screw Slide                                       | 10    | 234     |
| 11488 | 853          | Lifting Presser Bar Rock Shaft Ec-                                    |       | 201     |
| 11100 | 000          | centric Strap Hinge Screw Slide                                       |       |         |
|       |              | Washer.                                                               |       | 288     |
| 258   | d 899        | Lifting Presser Bar Screw Bushing                                     | 20    | _       |
| 11489 | -            | " " Sleeve (lower)                                                    |       |         |
| 11490 |              | " " " " (upper)                                                       | 75    | _       |
| 11491 |              | " " with 11492                                                        |       | 219     |
| 11492 | 853          | Lifting Presser Bar Sleeve (upper) Cap                                |       |         |
| 11493 | 825          | " " Spring (flat),                                                    |       |         |
| 11494 | 850          | " " Bracket                                                           | 50    |         |
| =     |              |                                                                       |       |         |
|       |              |                                                                       |       |         |

|                |                  | 7                                   |         |
|----------------|------------------|-------------------------------------|---------|
| No. Pl         | ate              |                                     | Old No. |
| 138e 8         | 98 Lift          | ing Presser Bar Spring Bracket      |         |
|                | Sc               | erew 05                             |         |
| 11495 8        |                  | ing Presser Bar Spring Bracket      |         |
|                |                  | hread Eyelet 05                     | 223     |
| 190 8          |                  | ing Presser Bar Spring Bracket      |         |
|                |                  | hread Eyelet Screw                  |         |
|                |                  | ing Presser Bar Spring Guide Pin 02 |         |
|                | 52 ''            | <b>T</b> 000                        | 235     |
|                | 53 "             | I Ш VI                              |         |
|                | 01 "             |                                     |         |
|                |                  | dle Bar 1 00                        | 85      |
|                | 30 ''            | Connecting mirk                     | 238     |
| 566c 8         |                  | mige                                |         |
|                |                  | rew 15                              |         |
| 1513 8         |                  | dle Bar Connecting Link Hinge       |         |
|                |                  | erew Nut 05                         |         |
| 11383 8        |                  | dle Bar Connecting Stud with        |         |
|                |                  | 70 4450 1 25                        | 86      |
| 445c 9         |                  | dle Bar Connecting Stud Set Scr. 03 |         |
| 258n 8         |                  | Serew Busning                       |         |
| 11847 8        | <del>3</del> 8 " | onanip with sid and ridds it        |         |
| 11385 8        | 90 "             | 010                                 | 40      |
| <b>24</b> 5 8  | 99 **            | " Set Screw 03                      |         |
| 11497          |                  | Cup                                 |         |
| 11917          | "                | " Cover 25                          |         |
| 9084 8         | 89 **            | " " Hinge Pin 02                    |         |
| 2205 8         | 87 "             | " " Latch Spring 04                 | 296     |
| 207 9          | 01 "             | " " " " Screw 02                    |         |
| <b>13</b> 50 8 |                  | " Screw 05                          |         |
| 11919 8        | 88 ''            | " Thread Eyelet 05                  | _       |
| <b>89</b> 53 — |                  | or Wax Stripper (felt) 08           | 297     |
| 5480 8         | 87 🦚             | Washer (Steer)                      |         |
|                |                  | r 11497 01                          |         |
| 11918 8        |                  | or Wax Stripper Washer (steel)      | •:      |
|                |                  | r 11917 03                          |         |
|                |                  | or Wax Stripper Washer Screw 02     |         |
| 11921 8        |                  | Cup complete, Nos. 2205, 5480,      |         |
|                |                  | 84,11497, 11917, 11918, 11919, two  |         |
|                |                  | 53 and three 207 1 25               |         |
| -              |                  | llating Rock Shaft (steel) 1 75     |         |
|                | 41               | " " " Hinge Pin 75                  | 256     |
| 1508 8         | 90               | " " " Nut 06                        |         |
| <b>622</b> 0 8 | 99               | " " " " Ser.                        |         |
|                |                  | earing 15                           |         |
| 1508 8         |                  | llating Rock Shaft Hinge Pin        |         |
|                |                  | rew Bearing Nut                     |         |
|                |                  | llating Rock Shaft Oil Pad 01       |         |
| 11842 —        | <b></b> ,        | IIOTI WITH                          |         |
|                |                  | 2c, 11165, 11898 and two 1508 2 75  |         |
| 11850 8        | 25 Osci          | llating Shaft 1 25                  |         |
|                | 87               | " " Collar with two 4580 10         | 854     |