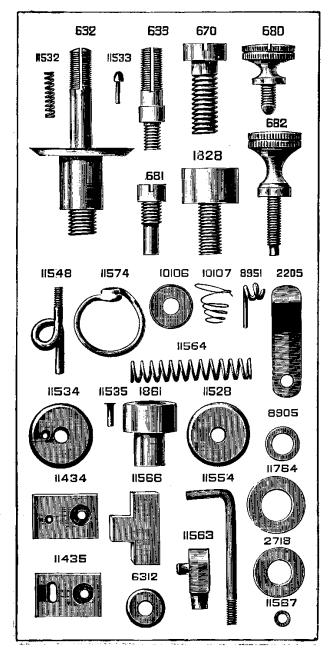

## 7-9 MACHINE.

DROP FEED, ALTERNATING PRESSER, SINGER DRIVING ATTACHMENT.

| No. Plate. | Name.                                  | _      |           | Old No. |
|------------|----------------------------------------|--------|-----------|---------|
| * 19502    | Arm                                    | 18     |           |         |
| 8702 887   | " Dowel Pin                            | •      | 15        | 3       |
| 872E 900   | " Screw                                | •      | 10        |         |
| 11353 825  | " Shaft                                | . 7    | 00        | 4       |
| 11354 830  | " " Bushing                            | •      | 75        | 5       |
| 437o 899   | " " Set Screw                          |        | 04        |         |
| 11913 825  | " Side Cover                           |        | <b>25</b> |         |
| 65p 899    | " " Screw,                             |        | 15        |         |
| 8708 827   | " Spool Pin                            |        | 05        | 72      |
| 11438 896  | Balance Wheel with two 354c. Se        |        |           |         |
| 11200 000  | Singer Driving Attachment              |        |           |         |
|            | Nore.—If Machine is used on Foot       | r      |           |         |
| п          | ower Stand, use No. 11358, Balance     |        |           |         |
| L L        | Wheel (two-speed) with two 354c, Old   | 1<br>1 |           |         |
|            |                                        | ı      |           |         |
| Г          | to. 8, <b>\$2.50.</b>                  |        |           |         |
| * 11359    | Bed                                    | . 18   | 50        |         |
| 11361 894  | " Foot Bracket (left)                  | •      | 10        | ·       |
| 11360 894  | """ (right)                            |        | 10        |         |
| 507e 898   | " " Bolt with 1515                     |        | 02        |         |
| 1515 890   | " " Nut                                |        | 01        |         |
| 670E 862   | " Front Bearing Clamping Screw         | -      | 06        |         |
| 11363 825  | Crank Connecting Rod                   |        | 25        | 206     |
| * 11364    | " " Cap                                |        |           |         |
| 145E 899   | ······································ |        | 04        |         |
| 5650 898   | " " Hinge Screv                        | v      | 15        |         |
| 1513 890   | 11 11 11 11 11 11                      |        |           |         |
| 1810 000   | Nut                                    | •      | 05        |         |
| 11865 828  | Feed Bar                               | . 1    | 50        | 25      |
| 307c 898   | " " Screw Centre                       | •      | 06        |         |
| 1518 890   | · · · · · Nut                          |        | 05        |         |
| 11367 830  | " Cam with two 4450                    | . 1    | 00        | 12      |
| 4450 900   | " " Set Screw                          |        | 03        |         |
| 11368 830  | " Connecting Link                      |        | 35        | 16      |
| 5650 898   | " " Ilinge Screw.                      |        | 15        |         |
| 1513 890   | a a a a w Nu                           |        | 05        |         |
| 11369 856  | " Dog                                  | -      | 75        |         |
| 166D 899   | " " Screw                              |        | 07        |         |
| 11370 825  | " Forked Connection                    |        | 75        |         |
| 5650 898   | " " " Ilinge Screy                     |        | 15        |         |
| 1513 890   | a a a a a                              | -      | 10        |         |
| 1019 000   | Nut                                    |        | 05        |         |
| 11371 825  | Feed Lifting Rock Shaft                |        | 40        | 31      |
| 11372      | " " " " 11371 wit                      |        |           |         |
| 1101~      | 11374                                  | . 2    | 35        | 29      |
|            |                                        |        |           |         |

|           | 5                                          |         |                 |
|-----------|--------------------------------------------|---------|-----------------|
| No. Plate | Name                                       | Each.   | Old No.         |
| 11374 830 | Feed Lifting Rock Shaft Crank with         |         |                 |
|           | 4530 and 1861                              | 95      |                 |
| 2117 890  | Feed Lifting Rock Shaft Crank Pin.         | 01      | 23              |
| 1861 862  | " " " " Roller                             |         |                 |
|           | and Stud                                   | 35      |                 |
| 453o 899  | Feed Lifting Rock Shaft Crank Set          |         |                 |
|           | Screw                                      | 02      |                 |
| 564a 898  | Feed Lifting Rock Shaft Scr. Centre        | 12      |                 |
| 1508 890  | ty to it at it it                          |         |                 |
|           | Nut                                        | 06      |                 |
| 11375 830 | Feed Regulator                             | 60      | 208             |
| 568e 898  | " " Hinge Screw                            | 15      |                 |
| 254 D 902 | " " Thumb "                                | 40      |                 |
| 11376 825 | " Rock Shaft                               | 1 40    | 21 A            |
| 11377     | " " 11376 with 11379                       | 2 00    | 20              |
| 11379 893 | " " " Crank with 453c                      | 60      | 22              |
| 2117 890  | " " " " Pin                                | 01      | 28              |
| 453c 899  | " " Set Screw                              | 02      |                 |
| 564c 898  | Feed Rock Shaft Screw Centre               | 12      |                 |
| 1508 890  | " " " " " Nut.                             | 06      |                 |
|           | 1440 .                                     | 40      | 84              |
| 25581 894 | Guide                                      | 40      | -               |
| 254b 902  |                                            |         | 217             |
| 11475 851 | Lifting Presser Bar                        |         | 226             |
| 11476 850 | Den Oranktionen                            | 1 19    | 220             |
| 166р 899  | 111                                        |         |                 |
|           | Cap Screw                                  | 07      |                 |
| 1851 900  | Lifting Presser Bar Bell Crank Lift-       |         |                 |
|           | ing Roller, Screw 610n and Nut             | 0.5     |                 |
|           | 1518                                       | 35      | A.17 - <b>H</b> |
| 610n 901  | Lifting Presser Bar Bell Crank Lift-       |         |                 |
|           | ing Roller Screw                           | 12      |                 |
| 1518 890  | Lifting Presser Bar Bell Crank Lift-       |         |                 |
|           | ing Roller Screw Nut                       | 04      | •               |
| 2718 897  | Lifting Presser Bar Bell Crank Lift-       |         |                 |
|           | ing Roller Screw Nut Washer                | 01      | 309             |
| 11478 850 | Lifting Presser Bar Bracket with two       |         |                 |
|           | 145                                        | $1\ 25$ | 225             |
| 145 899   | Lifting Presser Bar Bracket Clamp          |         |                 |
|           | Screw                                      | 04      | -               |
| 11908     | Lifting Presser Bar Lifter                 | 1 00    |                 |
| 11909 830 | ، ۲۵۰٬۰۰۰٬۰۰۰٬۰۰۰٬۰۰۰٬۰۰۰٬۰۰۰٬۰۰۰٬۰۰۰٬۰۰۰٬ |         |                 |
|           | 8761 and 8763                              | 1 25    |                 |
| 8760 888  | Lifting Presser Bar Lifter Friction        |         |                 |
|           | Washer                                     | 03      | 56              |
| 16d 899   | Lifting Presser Bar Lifter Hinge Scr.      | 20      |                 |
| 8761 890  | " " Stop Pin                               | 05      | 55              |
| 11907 842 | " " " Lifting Link                         | 75      |                 |
| 166D 899  | · · · · · · · · Cap                        |         |                 |
|           | Serew                                      | 07      | -               |
| 8763 890  | Lifting Presser Bar Lifting Link           |         |                 |
|           | Hinge Stud                                 | 25      | 152             |
|           |                                            |         |                 |

£

•

|       |              | 6                                                                     |       |         |
|-------|--------------|-----------------------------------------------------------------------|-------|---------|
| No.   | Plate        | Name                                                                  | Each. | Old No. |
| 7958  | 890          | Lifting Presser Bar Lifting Link                                      |       |         |
|       |              | Hinge Stud Pin                                                        | 01    | 153     |
| 8765  | 890          | Presser Bar Lifting Link Hinge Stud                                   |       |         |
|       | <b>b</b> ro  | Washer.                                                               | 04    | 154     |
| 11479 | 852<br>850   | Lifting Presser Bar Rock Shaft                                        | 25    | 227     |
| 11480 | 000          | justing Arm with 190,                                                 |       | 229     |
| 2117  | 890          | Lifting Presser Bar Rock Shaft Ad-                                    |       | ~~0     |
| ~     | 000          | justing Arm Pin                                                       | 01    | 23      |
| 190   | 899          | Lifting Presser Bar Rock Shaft Ad-                                    | -     |         |
|       |              | justing Arm Set Screw                                                 | 03    |         |
| 11481 | 851          | Lifting Presser Bar Rock Shaft                                        |       |         |
|       |              | Bracket                                                               |       | 230     |
| 2002  | 853          | Lifting Presser Bar Rock Shaft                                        |       |         |
|       |              | Bracket Dowel Pin (lower)                                             | 02    |         |
| 4389  | 853          | Lifting Presser Bar Rock Shaft                                        | 60    |         |
| 169   | e 901        | Bracket Dowel Pin (upper)<br>Lifting Presser Bar Rock Shaft           | 02    |         |
| 1401  | 5 901        | Bracket Screw                                                         | 06    |         |
| 11484 | 852          | Lifting Presser Bar Rock Shaft Crank                                  |       |         |
| 11101 | 000          | with 453c and 1850                                                    | 75    | 228     |
| 2117  | 890          | Lifting Presser Bar Rock Shaft Crank                                  |       |         |
|       |              | Pin                                                                   | 01    | 23      |
| 1850  | 9 <b>0</b> 0 | Lifting Presser Bar Rock Shaft Crank                                  |       |         |
|       |              | Roller and Stud                                                       | 25    |         |
| 458   | o 899        | Lifting Presser Bar Rock Shaft Crank                                  |       |         |
| 11486 | 050          | Set Screw.                                                            | 02    |         |
| 11480 | 850          | Lifting Presser Bar Rock Shaft Ec-<br>centric Strap with two each 141 |       |         |
|       |              | and 1528                                                              |       | 232     |
| 141   | 901          | Lifting Presser Bar Rock Shaft Ec-                                    |       |         |
|       | •••-         | centric Strap Adjusting Screw                                         | 04    |         |
| 1528  | 903          | Lifting Presser Bar Rock Shaft Ec-                                    |       |         |
|       |              | centric Shaft Adjusting Screw Nut                                     |       | -       |
| 608   | 900          | Lifting Presser Bar Rock Shaft Ec-                                    |       |         |
|       |              | centric Strap Hinge Screw                                             | 15    |         |
| 1518  | 890          | Lifting Presser Bar Rock Shaft Ec-                                    |       |         |
| 11487 | 858          | centric Strap Hinge Screw Nut<br>Lifting Presser Bar Rock Shaft Ec-   | 04    | . –     |
| 11407 | 000          | centric Strap Hinge Screw Slide                                       | 10    | 234     |
| 11488 | 853          | Lifting Presser Bar Rock Shaft Ec-                                    |       | 201     |
| 11100 | 000          | centric Strap Hinge Screw Slide                                       |       |         |
|       |              | Washer.                                                               |       | 288     |
| 258   | d 899        | Lifting Presser Bar Screw Bushing                                     | 20    | _       |
| 11489 | -            | " " Sleeve (lower)                                                    |       |         |
| 11490 |              | " " " " (upper)                                                       | 75    | _       |
| 11491 |              | " " with 11492                                                        |       | 219     |
| 11492 | 853          | Lifting Presser Bar Sleeve (upper) Cap                                |       |         |
| 11493 | 825          | " " Spring (flat),                                                    |       |         |
| 11494 | 850          | " " Bracket                                                           | 50    |         |
| =     |              |                                                                       |       |         |
|       |              |                                                                       |       |         |

|                |                  | 7                                   |         |
|----------------|------------------|-------------------------------------|---------|
| No. Pl         | ate              |                                     | Old No. |
| 138e 8         | 98 Lift          | ing Presser Bar Spring Bracket      |         |
|                | Sc               | erew 05                             |         |
| 11495 8        |                  | ing Presser Bar Spring Bracket      |         |
|                |                  | hread Eyelet 05                     | 223     |
| 190 8          |                  | ing Presser Bar Spring Bracket      |         |
|                |                  | hread Eyelet Screw                  |         |
|                |                  | ing Presser Bar Spring Guide Pin 02 |         |
|                | 52 ''            | <b>T</b> 000                        | 235     |
|                | 53 "             | I Ш VI                              |         |
|                | 01 "             |                                     |         |
|                |                  | dle Bar 1 00                        | 85      |
|                | 30 ''            | Connecting mirk                     | 238     |
| 566c 8         |                  | mige                                |         |
|                |                  | rew 15                              |         |
| 1513 8         |                  | dle Bar Connecting Link Hinge       |         |
|                |                  | erew Nut 05                         |         |
| 11383 8        |                  | dle Bar Connecting Stud with        |         |
|                |                  | 70 4450 1 25                        | 86      |
| 445c 9         |                  | dle Bar Connecting Stud Set Scr. 03 |         |
| 258n 8         |                  | Serew Busning                       |         |
| 11847 8        | <del>3</del> 8 " | onanip with sid and ridds it        |         |
| 11385 8        | 90 "             | 010                                 | 40      |
| <b>24</b> 5 8  | 99 **            | " Set Screw 03                      |         |
| 11497          |                  | Cup                                 |         |
| 11917          | "                | " Cover 25                          |         |
| 9084 8         | 89 **            | " " Hinge Pin 02                    |         |
| 2205 8         | 87 "             | " " Latch Spring 04                 | 296     |
| 207 9          | 01 "             | " " " " Screw 02                    |         |
| <b>13</b> 50 8 |                  | " Screw 05                          |         |
| 11919 8        | 88 ''            | " Thread Eyelet 05                  | _       |
| <b>89</b> 53 — |                  | or Wax Stripper (felt) 08           | 297     |
| 5480 8         | 87 🦚             | Washer (Steer)                      |         |
|                |                  | r 11497 01                          |         |
| 11918 8        |                  | or Wax Stripper Washer (steel)      | •:      |
|                |                  | r 11917 03                          |         |
|                |                  | or Wax Stripper Washer Screw 02     |         |
| 11921 8        |                  | Cup complete, Nos. 2205, 5480,      |         |
|                |                  | 84,11497, 11917, 11918, 11919, two  |         |
|                |                  | 53 and three 207 1 25               |         |
| -              |                  | llating Rock Shaft (steel) 1 75     |         |
|                | 41               | " " " Hinge Pin 75                  | 256     |
| 1508 8         | 90               | " " " Nut 06                        |         |
| <b>622</b> 0 8 | 99               | " " " " Ser.                        |         |
|                |                  | earing 15                           |         |
| 1508 8         |                  | llating Rock Shaft Hinge Pin        |         |
|                |                  | rew Bearing Nut                     |         |
|                |                  | llating Rock Shaft Oil Pad 01       |         |
| 11842 —        | <b></b> ,        | IIOTI WITH                          |         |
|                |                  | 2c, 11165, 11898 and two 1508 2 75  |         |
| 11850 8        | 25 Osci          | llating Shaft 1 25                  |         |
|                | 87               | " " Collar with two 4580 10         | 854     |