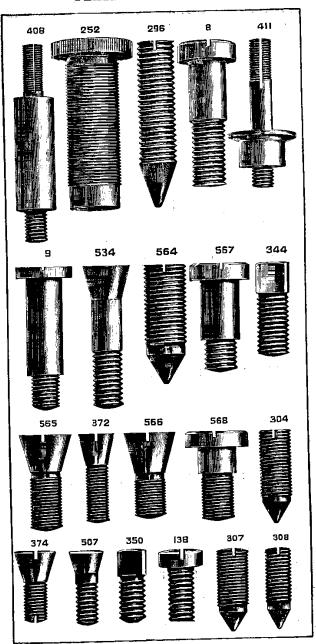

## 7-9 MACHINE.

DROP FEED, ALTERNATING PRESSER, SINGER DRIVING ATTACHMENT.

| No. Plate. | Name.                                  | _      |           | Old No. |
|------------|----------------------------------------|--------|-----------|---------|
| * 19502    | Arm                                    | 18     |           |         |
| 8702 887   | " Dowel Pin                            | •      | 15        | 3       |
| 872E 900   | " Screw                                | •      | 10        |         |
| 11353 825  | " Shaft                                | . 7    | 00        | 4       |
| 11354 830  | " " Bushing                            | •      | 75        | 5       |
| 437o 899   | " " Set Screw                          |        | 04        |         |
| 11913 825  | " Side Cover                           |        | <b>25</b> |         |
| 65p 899    | " " Screw,                             |        | 15        |         |
| 8708 827   | " Spool Pin                            |        | 05        | 72      |
| 11438 896  | Balance Wheel with two 354c. Se        |        |           |         |
| 11200 000  | Singer Driving Attachment              |        |           |         |
|            | Nore.—If Machine is used on Foot       | r      |           |         |
| п          | ower Stand, use No. 11358, Balance     |        |           |         |
| L L        | Wheel (two-speed) with two 354c, Old   | 1<br>1 |           |         |
|            |                                        | ı      |           |         |
| Г          | to. 8, <b>\$2.50.</b>                  |        |           |         |
| * 11359    | Bed                                    | . 18   | 50        |         |
| 11361 894  | " Foot Bracket (left)                  | •      | 10        | ·       |
| 11360 894  | """ (right)                            |        | 10        |         |
| 507e 898   | " " Bolt with 1515                     |        | 02        |         |
| 1515 890   | " " Nut                                |        | 01        |         |
| 670E 862   | " Front Bearing Clamping Screw         | -      | 06        |         |
| 11363 825  | Crank Connecting Rod                   |        | 25        | 206     |
| * 11364    | " " Cap                                |        |           |         |
| 145E 899   | ······································ |        | 04        |         |
| 5650 898   | " " Hinge Screv                        | v      | 15        |         |
| 1513 890   | 11 11 11 11 11 11                      |        |           |         |
| 1810 000   | Nut                                    | •      | 05        |         |
| 11865 828  | Feed Bar                               | . 1    | 50        | 25      |
| 307c 898   | " " Screw Centre                       | •      | 06        |         |
| 1518 890   | · · · · · Nut                          |        | 05        |         |
| 11367 830  | " Cam with two 4450                    | . 1    | 00        | 12      |
| 4450 900   | " " Set Screw                          |        | 03        |         |
| 11368 830  | " Connecting Link                      |        | 35        | 16      |
| 5650 898   | " " Ilinge Screw.                      |        | 15        |         |
| 1513 890   | a a a a w Nu                           |        | 05        |         |
| 11369 856  | " Dog                                  | -      | 75        |         |
| 166D 899   | " " Screw                              |        | 07        |         |
| 11370 825  | " Forked Connection                    |        | 75        |         |
| 5650 898   | " " " Ilinge Screy                     |        | 15        |         |
| 1513 890   | a a a a a                              | -      | 10        |         |
| 1019 000   | Nut                                    |        | 05        |         |
| 11371 825  | Feed Lifting Rock Shaft                |        | 40        | 31      |
| 11372      | " " " " 11371 wit                      |        |           |         |
| 1101~      | 11374                                  | . 2    | 35        | 29      |
|            |                                        |        |           |         |

|           | 5                                          |         |                 |
|-----------|--------------------------------------------|---------|-----------------|
| No. Plate | Name                                       | Each.   | Old No.         |
| 11374 830 | Feed Lifting Rock Shaft Crank with         |         |                 |
|           | 4530 and 1861                              | 95      |                 |
| 2117 890  | Feed Lifting Rock Shaft Crank Pin.         | 01      | 23              |
| 1861 862  | " " " " Roller                             |         |                 |
|           | and Stud                                   | 35      |                 |
| 453o 899  | Feed Lifting Rock Shaft Crank Set          |         |                 |
|           | Screw                                      | 02      |                 |
| 564a 898  | Feed Lifting Rock Shaft Scr. Centre        | 12      |                 |
| 1508 890  | ty to it at it it                          |         |                 |
|           | Nut                                        | 06      |                 |
| 11375 830 | Feed Regulator                             | 60      | 208             |
| 568e 898  | " " Hinge Screw                            | 15      |                 |
| 254 D 902 | " " Thumb "                                | 40      |                 |
| 11376 825 | " Rock Shaft                               | 1 40    | 21 A            |
| 11377     | " " 11376 with 11379                       | 2 00    | 20              |
| 11379 893 | " " " Crank with 453c                      | 60      | 22              |
| 2117 890  | " " " " Pin                                | 01      | 28              |
| 453c 899  | " " Set Screw                              | 02      |                 |
| 564c 898  | Feed Rock Shaft Screw Centre               | 12      |                 |
| 1508 890  | " " " " " Nut.                             | 06      |                 |
|           | 1440 .                                     | 40      | 84              |
| 25581 894 | Guide                                      | 40      | -               |
| 254b 902  |                                            |         | 217             |
| 11475 851 | Lifting Presser Bar                        |         | 226             |
| 11476 850 | Den Oranktionen                            | 1 19    | 220             |
| 166р 899  | 111                                        |         |                 |
|           | Cap Screw                                  | 07      |                 |
| 1851 900  | Lifting Presser Bar Bell Crank Lift-       |         |                 |
|           | ing Roller, Screw 610n and Nut             | 0.5     |                 |
|           | 1518                                       | 35      | A.17 - <b>H</b> |
| 610n 901  | Lifting Presser Bar Bell Crank Lift-       |         |                 |
|           | ing Roller Screw                           | 12      |                 |
| 1518 890  | Lifting Presser Bar Bell Crank Lift-       |         |                 |
|           | ing Roller Screw Nut                       | 04      | •               |
| 2718 897  | Lifting Presser Bar Bell Crank Lift-       |         |                 |
|           | ing Roller Screw Nut Washer                | 01      | 309             |
| 11478 850 | Lifting Presser Bar Bracket with two       |         |                 |
|           | 145                                        | $1\ 25$ | 225             |
| 145 899   | Lifting Presser Bar Bracket Clamp          |         |                 |
|           | Screw                                      | 04      | -               |
| 11908     | Lifting Presser Bar Lifter                 | 1 00    |                 |
| 11909 830 | ، ۲۵۰٬۰۰۰٬۰۰۰٬۰۰۰٬۰۰۰٬۰۰۰٬۰۰۰٬۰۰۰٬۰۰۰٬۰۰۰٬ |         |                 |
|           | 8761 and 8763                              | 1 25    |                 |
| 8760 888  | Lifting Presser Bar Lifter Friction        |         |                 |
|           | Washer                                     | 03      | 56              |
| 16d 899   | Lifting Presser Bar Lifter Hinge Scr.      | 20      |                 |
| 8761 890  | " " Stop Pin                               | 05      | 55              |
| 11907 842 | " " " Lifting Link                         | 75      |                 |
| 166D 899  | · · · · · · · · Cap                        |         |                 |
|           | Serew                                      | 07      | -               |
| 8763 890  | Lifting Presser Bar Lifting Link           |         |                 |
|           | Hinge Stud                                 | 25      | 152             |
|           |                                            |         |                 |

£

•

|       |              | 6                                                                     |       |         |
|-------|--------------|-----------------------------------------------------------------------|-------|---------|
| No.   | Plate        | Name                                                                  | Each. | Old No. |
| 7958  | 890          | Lifting Presser Bar Lifting Link                                      |       |         |
|       |              | Hinge Stud Pin                                                        | 01    | 153     |
| 8765  | 890          | Presser Bar Lifting Link Hinge Stud                                   |       |         |
|       | <b>b</b> ro  | Washer.                                                               | 04    | 154     |
| 11479 | 852<br>850   | Lifting Presser Bar Rock Shaft                                        | 25    | 227     |
| 11480 | 000          | justing Arm with 190,                                                 |       | 229     |
| 2117  | 890          | Lifting Presser Bar Rock Shaft Ad-                                    |       | ~~0     |
| ~     | 000          | justing Arm Pin                                                       | 01    | 23      |
| 190   | 899          | Lifting Presser Bar Rock Shaft Ad-                                    | -     |         |
|       |              | justing Arm Set Screw                                                 | 03    |         |
| 11481 | 851          | Lifting Presser Bar Rock Shaft                                        |       |         |
|       |              | Bracket                                                               |       | 230     |
| 2002  | 853          | Lifting Presser Bar Rock Shaft                                        |       |         |
|       |              | Bracket Dowel Pin (lower)                                             | 02    |         |
| 4389  | 853          | Lifting Presser Bar Rock Shaft                                        | 60    |         |
| 169   | e 901        | Bracket Dowel Pin (upper)<br>Lifting Presser Bar Rock Shaft           | 02    |         |
| 1401  | 5 901        | Bracket Screw                                                         | 06    |         |
| 11484 | 852          | Lifting Presser Bar Rock Shaft Crank                                  |       |         |
| 11101 | 000          | with 453c and 1850                                                    | 75    | 228     |
| 2117  | 890          | Lifting Presser Bar Rock Shaft Crank                                  |       |         |
|       |              | Pin                                                                   | 01    | 23      |
| 1850  | 9 <b>0</b> 0 | Lifting Presser Bar Rock Shaft Crank                                  |       |         |
|       |              | Roller and Stud                                                       | 25    |         |
| 458   | o 899        | Lifting Presser Bar Rock Shaft Crank                                  |       |         |
| 11486 | 050          | Set Screw.                                                            | 02    |         |
| 11480 | 850          | Lifting Presser Bar Rock Shaft Ec-<br>centric Strap with two each 141 |       |         |
|       |              | and 1528                                                              |       | 232     |
| 141   | 901          | Lifting Presser Bar Rock Shaft Ec-                                    |       |         |
|       | •••-         | centric Strap Adjusting Screw                                         | 04    |         |
| 1528  | 903          | Lifting Presser Bar Rock Shaft Ec-                                    |       |         |
|       |              | centric Shaft Adjusting Screw Nut                                     |       | -       |
| 608   | 900          | Lifting Presser Bar Rock Shaft Ec-                                    |       |         |
|       |              | centric Strap Hinge Screw                                             | 15    |         |
| 1518  | 890          | Lifting Presser Bar Rock Shaft Ec-                                    |       |         |
| 11487 | 858          | centric Strap Hinge Screw Nut<br>Lifting Presser Bar Rock Shaft Ec-   | 04    | . –     |
| 11407 | 000          | centric Strap Hinge Screw Slide                                       | 10    | 234     |
| 11488 | 853          | Lifting Presser Bar Rock Shaft Ec-                                    |       | 201     |
| 11100 | 000          | centric Strap Hinge Screw Slide                                       |       |         |
|       |              | Washer.                                                               |       | 288     |
| 258   | d 899        | Lifting Presser Bar Screw Bushing                                     | 20    | _       |
| 11489 | -            | " " Sleeve (lower)                                                    |       |         |
| 11490 |              | " " " " (upper)                                                       | 75    | _       |
| 11491 |              | " " with 11492                                                        |       | 219     |
| 11492 | 853          | Lifting Presser Bar Sleeve (upper) Cap                                |       |         |
| 11493 | 825          | " " Spring (flat),                                                    |       |         |
| 11494 | 850          | " " Bracket                                                           | 50    |         |
| =     |              |                                                                       |       |         |
|       |              |                                                                       |       |         |

|                |                  | 7                                   |         |
|----------------|------------------|-------------------------------------|---------|
| No. Pl         | ate              |                                     | Old No. |
| 138e 8         | 98 Lift          | ing Presser Bar Spring Bracket      |         |
|                | Sc               | erew 05                             |         |
| 11495 8        |                  | ing Presser Bar Spring Bracket      |         |
|                |                  | hread Eyelet 05                     | 223     |
| 190 8          |                  | ing Presser Bar Spring Bracket      |         |
|                |                  | hread Eyelet Screw                  |         |
|                |                  | ing Presser Bar Spring Guide Pin 02 |         |
|                | 52 ''            | <b>T</b> 000                        | 235     |
|                | 53 "             | I Ш VI                              |         |
|                | 01 "             |                                     |         |
|                |                  | dle Bar 1 00                        | 85      |
|                | 30 ''            | Connecting mirk                     | 238     |
| 566c 8         |                  | mige                                |         |
|                |                  | rew 15                              |         |
| 1513 8         |                  | dle Bar Connecting Link Hinge       |         |
|                |                  | erew Nut 05                         |         |
| 11383 8        |                  | dle Bar Connecting Stud with        |         |
|                |                  | 70 4450 1 25                        | 86      |
| 445c 9         |                  | dle Bar Connecting Stud Set Scr. 03 |         |
| 258n 8         |                  | Serew Busning                       |         |
| 11847 8        | <del>3</del> 8 " | onanip with sid and ridds it        |         |
| 11385 8        | 90 "             | 010                                 | 40      |
| <b>24</b> 5 8  | 99 **            | " Set Screw 03                      |         |
| 11497          |                  | Cup                                 |         |
| 11917          | "                | " Cover 25                          |         |
| 9084 8         | 89 **            | " " Hinge Pin 02                    |         |
| 2205 8         | 87 "             | " " Latch Spring 04                 | 296     |
| 207 9          | 01 "             | " " " " Screw 02                    |         |
| <b>13</b> 50 8 |                  | " Screw 05                          |         |
| 11919 8        | 88 ''            | " Thread Eyelet 05                  | _       |
| <b>89</b> 53 — |                  | or Wax Stripper (felt) 08           | 297     |
| 5480 8         | 87 🦚             | Washer (Steer)                      |         |
|                |                  | r 11497 01                          |         |
| 11918 8        |                  | or Wax Stripper Washer (steel)      | •:      |
|                |                  | r 11917 03                          |         |
|                |                  | or Wax Stripper Washer Screw 02     |         |
| 11921 8        |                  | Cup complete, Nos. 2205, 5480,      |         |
|                |                  | 84,11497, 11917, 11918, 11919, two  |         |
|                |                  | 53 and three 207 1 25               |         |
| -              |                  | llating Rock Shaft (steel) 1 75     |         |
|                | 41               | " " " Hinge Pin 75                  | 256     |
| 1508 8         | 90               | " " " Nut 06                        |         |
| <b>622</b> 0 8 | 99               | " " " " Ser.                        |         |
|                |                  | earing 15                           |         |
| 1508 8         |                  | llating Rock Shaft Hinge Pin        |         |
|                |                  | rew Bearing Nut                     |         |
|                |                  | llating Rock Shaft Oil Pad 01       |         |
| 11842 —        | <b></b> ,        | IIOTI WITH                          |         |
|                |                  | 2c, 11165, 11898 and two 1508 2 75  |         |
| 11850 8        | 25 Osci          | llating Shaft 1 25                  |         |
|                | 87               | " " Collar with two 4580 10         | 854     |