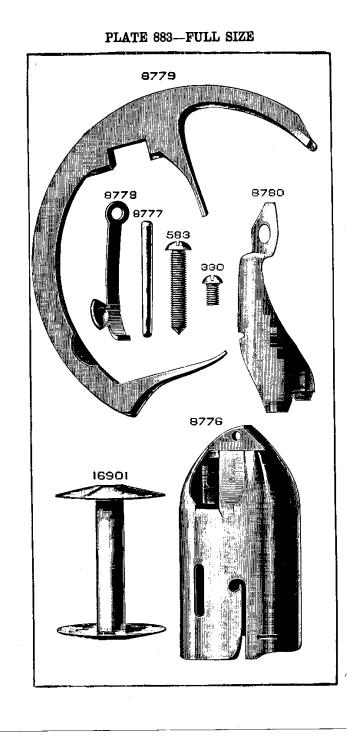

## 7-9 MACHINE.

DROP FEED, ALTERNATING PRESSER, SINGER DRIVING ATTACHMENT.

| No. Plate. | Name.                                  | _      |           | Old No. |
|------------|----------------------------------------|--------|-----------|---------|
| * 19502    | Arm                                    | 18     |           |         |
| 8702 887   | " Dowel Pin                            | •      | 15        | 3       |
| 872E 900   | " Screw                                | •      | 10        |         |
| 11353 825  | " Shaft                                | . 7    | 00        | 4       |
| 11354 830  | " " Bushing                            | •      | 75        | 5       |
| 437o 899   | " " Set Screw                          |        | 04        |         |
| 11913 825  | " Side Cover                           |        | <b>25</b> |         |
| 65p 899    | " " Screw,                             |        | 15        |         |
| 8708 827   | " Spool Pin                            |        | 05        | 72      |
| 11438 896  | Balance Wheel with two 354c. Se        |        |           |         |
| 11200 000  | Singer Driving Attachment              |        |           |         |
|            | Nore.—If Machine is used on Foot       | r      |           |         |
| п          | ower Stand, use No. 11358, Balance     |        |           |         |
| L L        | Wheel (two-speed) with two 354c, Old   | 1<br>1 |           |         |
|            |                                        | ı      |           |         |
| Г          | to. 8, <b>\$2.50.</b>                  |        |           |         |
| * 11359    | Bed                                    | . 18   | 50        |         |
| 11361 894  | " Foot Bracket (left)                  | •      | 10        | ·       |
| 11360 894  | """ (right)                            |        | 10        |         |
| 507e 898   | " " Bolt with 1515                     |        | 02        |         |
| 1515 890   | " " Nut                                |        | 01        |         |
| 670E 862   | " Front Bearing Clamping Screw         | -      | 06        |         |
| 11363 825  | Crank Connecting Rod                   |        | 25        | 206     |
| * 11364    | " " Cap                                |        |           |         |
| 145E 899   | ······································ |        | 04        |         |
| 5650 898   | " " Hinge Screv                        | v      | 15        |         |
| 1513 890   | 11 11 11 11 11 11                      |        |           |         |
| 1810 000   | Nut                                    | •      | 05        |         |
| 11865 828  | Feed Bar                               | . 1    | 50        | 25      |
| 307c 898   | " " Screw Centre                       | •      | 06        |         |
| 1518 890   | · · · · · Nut                          |        | 05        |         |
| 11367 830  | " Cam with two 4450                    | . 1    | 00        | 12      |
| 4450 900   | " " Set Screw                          |        | 03        |         |
| 11368 830  | " Connecting Link                      |        | 35        | 16      |
| 5650 898   | " " Ilinge Screw.                      |        | 15        |         |
| 1513 890   | a a a a w Nu                           |        | 05        |         |
| 11369 856  | " Dog                                  | -      | 75        |         |
| 166D 899   | " " Screw                              |        | 07        |         |
| 11370 825  | " Forked Connection                    |        | 75        |         |
| 5650 898   | " " " Ilinge Screy                     |        | 15        |         |
| 1513 890   | a a a a a                              | -      | 10        |         |
| 1019 000   | Nut                                    |        | 05        |         |
| 11371 825  | Feed Lifting Rock Shaft                |        | 40        | 31      |
| 11372      | " " " " 11371 wit                      |        |           |         |
| 1101~      | 11374                                  | . 2    | 35        | 29      |
|            |                                        |        |           |         |

|           | 5                                          |         |                 |
|-----------|--------------------------------------------|---------|-----------------|
| No. Plate | Name                                       | Each.   | Old No.         |
| 11374 830 | Feed Lifting Rock Shaft Crank with         |         |                 |
|           | 4530 and 1861                              | 95      |                 |
| 2117 890  | Feed Lifting Rock Shaft Crank Pin.         | 01      | 23              |
| 1861 862  | " " " " Roller                             |         |                 |
|           | and Stud                                   | 35      |                 |
| 453o 899  | Feed Lifting Rock Shaft Crank Set          |         |                 |
|           | Screw                                      | 02      |                 |
| 564a 898  | Feed Lifting Rock Shaft Scr. Centre        | 12      |                 |
| 1508 890  | ty to it at it it                          |         |                 |
|           | Nut                                        | 06      |                 |
| 11375 830 | Feed Regulator                             | 60      | 208             |
| 568e 898  | " " Hinge Screw                            | 15      |                 |
| 254 D 902 | " " Thumb "                                | 40      |                 |
| 11376 825 | " Rock Shaft                               | 1 40    | 21 A            |
| 11377     | " " 11376 with 11379                       | 2 00    | 20              |
| 11379 893 | " " " Crank with 453c                      | 60      | 22              |
| 2117 890  | " " " " Pin                                | 01      | 28              |
| 453c 899  | " " Set Screw                              | 02      |                 |
| 564c 898  | Feed Rock Shaft Screw Centre               | 12      |                 |
| 1508 890  | " " " " " Nut.                             | 06      |                 |
|           | 1440 .                                     | 40      | 84              |
| 25581 894 | Guide                                      | 40      | -               |
| 254b 902  |                                            |         | 217             |
| 11475 851 | Lifting Presser Bar                        |         | 226             |
| 11476 850 | Den Oranktionen                            | 1 19    | 220             |
| 166р 899  | 111                                        |         |                 |
|           | Cap Screw                                  | 07      |                 |
| 1851 900  | Lifting Presser Bar Bell Crank Lift-       |         |                 |
|           | ing Roller, Screw 610n and Nut             | 0.5     |                 |
|           | 1518                                       | 35      | A.17 - <b>H</b> |
| 610n 901  | Lifting Presser Bar Bell Crank Lift-       |         |                 |
|           | ing Roller Screw                           | 12      |                 |
| 1518 890  | Lifting Presser Bar Bell Crank Lift-       |         |                 |
|           | ing Roller Screw Nut                       | 04      | •               |
| 2718 897  | Lifting Presser Bar Bell Crank Lift-       |         |                 |
|           | ing Roller Screw Nut Washer                | 01      | 309             |
| 11478 850 | Lifting Presser Bar Bracket with two       |         |                 |
|           | 145                                        | $1\ 25$ | 225             |
| 145 899   | Lifting Presser Bar Bracket Clamp          |         |                 |
|           | Screw                                      | 04      | -               |
| 11908     | Lifting Presser Bar Lifter                 | 1 00    |                 |
| 11909 830 | ، ۲۵۰٬۰۰۰٬۰۰۰٬۰۰۰٬۰۰۰٬۰۰۰٬۰۰۰٬۰۰۰٬۰۰۰٬۰۰۰٬ |         |                 |
|           | 8761 and 8763                              | 1 25    |                 |
| 8760 888  | Lifting Presser Bar Lifter Friction        |         |                 |
|           | Washer                                     | 03      | 56              |
| 16d 899   | Lifting Presser Bar Lifter Hinge Scr.      | 20      |                 |
| 8761 890  | " " Stop Pin                               | 05      | 55              |
| 11907 842 | " " " Lifting Link                         | 75      |                 |
| 166D 899  | · · · · · · · · Cap                        |         |                 |
|           | Serew                                      | 07      | -               |
| 8763 890  | Lifting Presser Bar Lifting Link           |         |                 |
|           | Hinge Stud                                 | 25      | 152             |
|           |                                            |         |                 |

£

•

|       |              | 6                                                                     |       |         |
|-------|--------------|-----------------------------------------------------------------------|-------|---------|
| No.   | Plate        | Name                                                                  | Each. | Old No. |
| 7958  | 890          | Lifting Presser Bar Lifting Link                                      |       |         |
|       |              | Hinge Stud Pin                                                        | 01    | 153     |
| 8765  | 890          | Presser Bar Lifting Link Hinge Stud                                   |       |         |
|       | <b>b</b> ro  | Washer.                                                               | 04    | 154     |
| 11479 | 852<br>850   | Lifting Presser Bar Rock Shaft                                        | 25    | 227     |
| 11480 | 000          | justing Arm with 190,                                                 |       | 229     |
| 2117  | 890          | Lifting Presser Bar Rock Shaft Ad-                                    |       | ~~0     |
| ~     | 000          | justing Arm Pin                                                       | 01    | 23      |
| 190   | 899          | Lifting Presser Bar Rock Shaft Ad-                                    | -     |         |
|       |              | justing Arm Set Screw                                                 | 03    |         |
| 11481 | 851          | Lifting Presser Bar Rock Shaft                                        |       |         |
|       |              | Bracket                                                               |       | 230     |
| 2002  | 853          | Lifting Presser Bar Rock Shaft                                        |       |         |
|       |              | Bracket Dowel Pin (lower)                                             | 02    |         |
| 4389  | 853          | Lifting Presser Bar Rock Shaft                                        | 60    |         |
| 169   | e 901        | Bracket Dowel Pin (upper)<br>Lifting Presser Bar Rock Shaft           | 02    |         |
| 1401  | 5 901        | Bracket Screw                                                         | 06    |         |
| 11484 | 852          | Lifting Presser Bar Rock Shaft Crank                                  |       |         |
| 11101 | 000          | with 453c and 1850                                                    | 75    | 228     |
| 2117  | 890          | Lifting Presser Bar Rock Shaft Crank                                  |       |         |
|       |              | Pin                                                                   | 01    | 23      |
| 1850  | 9 <b>0</b> 0 | Lifting Presser Bar Rock Shaft Crank                                  |       |         |
|       |              | Roller and Stud                                                       | 25    |         |
| 458   | o 899        | Lifting Presser Bar Rock Shaft Crank                                  |       |         |
| 11486 | 050          | Set Screw.                                                            | 02    |         |
| 11480 | 850          | Lifting Presser Bar Rock Shaft Ec-<br>centric Strap with two each 141 |       |         |
|       |              | and 1528                                                              |       | 232     |
| 141   | 901          | Lifting Presser Bar Rock Shaft Ec-                                    |       |         |
|       | •••-         | centric Strap Adjusting Screw                                         | 04    |         |
| 1528  | 903          | Lifting Presser Bar Rock Shaft Ec-                                    |       |         |
|       |              | centric Shaft Adjusting Screw Nut                                     |       | -       |
| 608   | 900          | Lifting Presser Bar Rock Shaft Ec-                                    |       |         |
|       |              | centric Strap Hinge Screw                                             | 15    |         |
| 1518  | 890          | Lifting Presser Bar Rock Shaft Ec-                                    |       |         |
| 11487 | 858          | centric Strap Hinge Screw Nut<br>Lifting Presser Bar Rock Shaft Ec-   | 04    | . –     |
| 11407 | 000          | centric Strap Hinge Screw Slide                                       | 10    | 234     |
| 11488 | 853          | Lifting Presser Bar Rock Shaft Ec-                                    |       | 201     |
| 11100 | 000          | centric Strap Hinge Screw Slide                                       |       |         |
|       |              | Washer.                                                               |       | 288     |
| 258   | d 899        | Lifting Presser Bar Screw Bushing                                     | 20    | _       |
| 11489 | -            | " " Sleeve (lower)                                                    |       |         |
| 11490 |              | " " " " (upper)                                                       | 75    | _       |
| 11491 |              | " " with 11492                                                        |       | 219     |
| 11492 | 853          | Lifting Presser Bar Sleeve (upper) Cap                                |       |         |
| 11493 | 825          | " " Spring (flat),                                                    |       |         |
| 11494 | 850          | " " Bracket                                                           | 50    |         |
| =     |              |                                                                       |       |         |
|       |              |                                                                       |       |         |

|                |                  | 7                                   |         |
|----------------|------------------|-------------------------------------|---------|
| No. Pl         | ate              |                                     | Old No. |
| 138e 8         | 98 Lift          | ing Presser Bar Spring Bracket      |         |
|                | Sc               | erew 05                             |         |
| 11495 8        |                  | ing Presser Bar Spring Bracket      |         |
|                |                  | hread Eyelet 05                     | 223     |
| 190 8          |                  | ing Presser Bar Spring Bracket      |         |
|                |                  | hread Eyelet Screw                  |         |
|                |                  | ing Presser Bar Spring Guide Pin 02 |         |
|                | 52 ''            | <b>T</b> 000                        | 235     |
|                | 53 "             | I Ш VI                              |         |
|                | 01 "             |                                     |         |
|                |                  | dle Bar 1 00                        | 85      |
|                | 30 ''            | Connecting mirk                     | 238     |
| 566c 8         |                  | mige                                |         |
|                |                  | rew 15                              |         |
| 1513 8         |                  | dle Bar Connecting Link Hinge       |         |
|                |                  | erew Nut 05                         |         |
| 11383 8        |                  | dle Bar Connecting Stud with        |         |
|                |                  | 70 4450 1 25                        | 86      |
| 445c 9         |                  | dle Bar Connecting Stud Set Scr. 03 |         |
| 258n 8         |                  | Serew Busning                       |         |
| 11847 8        | <del>3</del> 8 " | onanip with sid and ridds it        |         |
| 11385 8        | 90 "             | 010                                 | 40      |
| <b>24</b> 5 8  | 99 **            | " Set Screw 03                      |         |
| 11497          |                  | Cup                                 |         |
| 11917          | "                | " Cover 25                          |         |
| 9084 8         | 89 **            | " " Hinge Pin 02                    |         |
| 2205 8         | 87 "             | " " Latch Spring 04                 | 296     |
| 207 9          | 01 "             | " " " " Screw 02                    |         |
| <b>13</b> 50 8 |                  | " Screw 05                          |         |
| 11919 8        | 88 ''            | " Thread Eyelet 05                  | _       |
| <b>89</b> 53 — |                  | or Wax Stripper (felt) 08           | 297     |
| 5480 8         | 87 🦚             | Washer (Steer)                      |         |
|                |                  | r 11497 01                          |         |
| 11918 8        |                  | or Wax Stripper Washer (steel)      | •:      |
|                |                  | r 11917 03                          |         |
|                |                  | or Wax Stripper Washer Screw 02     |         |
| 11921 8        |                  | Cup complete, Nos. 2205, 5480,      |         |
|                |                  | 84,11497, 11917, 11918, 11919, two  |         |
|                |                  | 53 and three 207 1 25               |         |
| -              |                  | llating Rock Shaft (steel) 1 75     |         |
|                | 41               | " " " Hinge Pin 75                  | 256     |
| 1508 8         | 90               | " " " Nut 06                        |         |
| <b>622</b> 0 8 | 99               | " " " " Ser.                        |         |
|                |                  | earing 15                           |         |
| 1508 8         |                  | llating Rock Shaft Hinge Pin        |         |
|                |                  | rew Bearing Nut                     |         |
|                |                  | llating Rock Shaft Oil Pad 01       |         |
| 11842 —        | <b></b> ,        | IIOTI WITH                          |         |
|                |                  | 2c, 11165, 11898 and two 1508 2 75  |         |
| 11850 8        | 25 Osci          | llating Shaft 1 25                  |         |
|                | 87               | " " Collar with two 4580 10         | 854     |