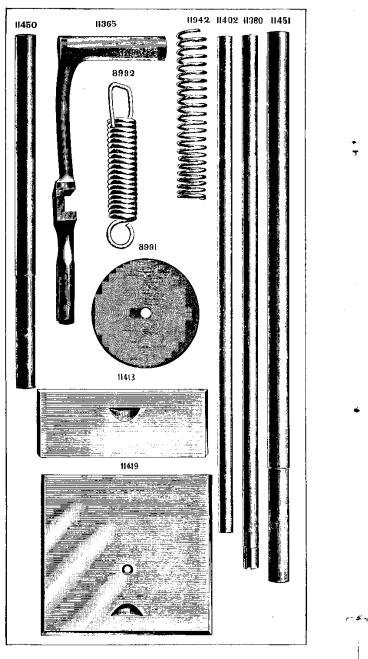

|                |                  | 7                                   |         |
|----------------|------------------|-------------------------------------|---------|
| No. Pl         | ate              |                                     | Old No. |
| 138e 8         | 98 Lift          | ing Presser Bar Spring Bracket      |         |
|                | Sc               | erew 05                             |         |
| 11495 8        |                  | ing Presser Bar Spring Bracket      |         |
|                |                  | hread Eyelet 05                     | 223     |
| 190 8          |                  | ing Presser Bar Spring Bracket      |         |
|                |                  | hread Eyelet Screw                  |         |
|                |                  | ing Presser Bar Spring Guide Pin 02 |         |
|                | 52 ''            | <b>T</b> 000                        | 235     |
|                | 53 "             | I Ш VI                              |         |
|                | 01 "             |                                     |         |
|                |                  | dle Bar 1 00                        | 85      |
|                | 30 ''            | Connecting mirk                     | 238     |
| 566c 8         |                  | mige                                |         |
|                |                  | rew 15                              |         |
| 1513 8         |                  | dle Bar Connecting Link Hinge       |         |
|                |                  | erew Nut 05                         |         |
| 11383 8        |                  | dle Bar Connecting Stud with        |         |
|                |                  | 70 4450 1 25                        | 86      |
| 445c 9         |                  | dle Bar Connecting Stud Set Scr. 03 |         |
| 258n 8         |                  | Serew Busning                       |         |
| 11847 8        | <del>3</del> 8 " | onanip with sid and ridds it        |         |
| 11385 8        | 90 "             | 010                                 | 40      |
| <b>24</b> 5 8  | 99 **            | " Set Screw 03                      |         |
| 11497          |                  | Cup                                 |         |
| 11917          | "                | " Cover 25                          |         |
| 9084 8         | 89 **            | " " Hinge Pin 02                    |         |
| 2205 8         | 87 "             | " " Latch Spring 04                 | 296     |
| 207 9          | 01 "             | " " " " Screw 02                    |         |
| <b>13</b> 50 8 |                  | " Screw 05                          |         |
| 11919 8        | 88 ''            | " Thread Eyelet 05                  | _       |
| <b>89</b> 53 — |                  | or Wax Stripper (felt) 08           | 297     |
| 5480 8         | 87 🦚             | Washer (Steer)                      |         |
|                |                  | r 11497 01                          |         |
| 11918 8        |                  | or Wax Stripper Washer (steel)      | •:      |
|                |                  | r 11917 03                          |         |
|                |                  | or Wax Stripper Washer Screw 02     |         |
| 11921 8        |                  | Cup complete, Nos. 2205, 5480,      |         |
|                |                  | 84,11497, 11917, 11918, 11919, two  |         |
|                |                  | 53 and three 207 1 25               |         |
| -              |                  | llating Rock Shaft (steel) 1 75     |         |
|                | 41               | " " " Hinge Pin 75                  | 256     |
| 1508 8         | 90               | " " " Nut 06                        |         |
| <b>622</b> 0 8 | 99               | " " " " Ser.                        |         |
|                |                  | earing 15                           |         |
| 1508 8         |                  | llating Rock Shaft Hinge Pin        |         |
|                |                  | rew Bearing Nut                     |         |
|                |                  | llating Rock Shaft Oil Pad 01       |         |
| 11842 —        | <b></b> ,        | IIOTI WITH                          |         |
|                |                  | 2c, 11165, 11898 and two 1508 2 75  |         |
| 11850 8        | 25 Osci          | llating Shaft 1 25                  |         |
|                | 87               | " " Collar with two 4580 10         | 854     |