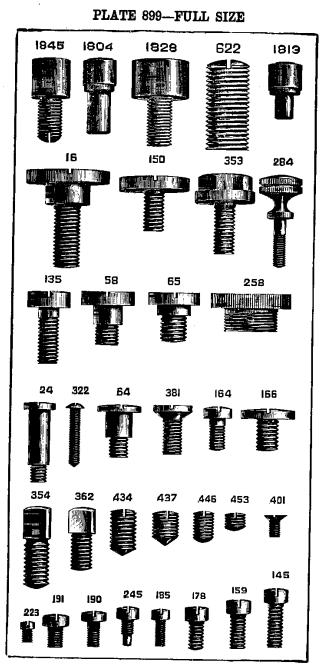

## 7-9 MACHINE.

DROP FEED, ALTERNATING PRESSER, SINGER DRIVING ATTACHMENT.

| No. Plate. | Name.                                  | _      |           | Old No. |
|------------|----------------------------------------|--------|-----------|---------|
| * 19502    | Arm                                    | 18     |           |         |
| 8702 887   | " Dowel Pin                            | •      | 15        | 3       |
| 872E 900   | " Screw                                | •      | 10        |         |
| 11353 825  | " Shaft                                | . 7    | 00        | 4       |
| 11354 830  | " " Bushing                            | •      | 75        | 5       |
| 437o 899   | " " Set Screw                          |        | 04        |         |
| 11913 825  | " Side Cover                           |        | <b>25</b> |         |
| 65p 899    | " " Screw,                             |        | 15        |         |
| 8708 827   | " Spool Pin                            |        | 05        | 72      |
| 11438 896  | Balance Wheel with two 354c. Se        |        |           |         |
| 11200 000  | Singer Driving Attachment              |        |           |         |
|            | Nore.—If Machine is used on Foot       | r      |           |         |
| п          | ower Stand, use No. 11358, Balance     |        |           |         |
| L L        | Wheel (two-speed) with two 354c, Old   | 1<br>1 |           |         |
|            |                                        | ı      |           |         |
| Г          | to. 8, <b>\$2.50.</b>                  |        |           |         |
| * 11359    | Bed                                    | . 18   | 50        |         |
| 11361 894  | " Foot Bracket (left)                  | •      | 10        | ·       |
| 11360 894  | """ (right)                            |        | 10        |         |
| 507e 898   | " " Bolt with 1515                     |        | 02        |         |
| 1515 890   | " " Nut                                |        | 01        |         |
| 670E 862   | " Front Bearing Clamping Screw         | -      | 06        |         |
| 11363 825  | Crank Connecting Rod                   |        | 25        | 206     |
| * 11364    | " " Cap                                |        |           |         |
| 145E 899   | ······································ |        | 04        |         |
| 5650 898   | " " Hinge Screv                        | v      | 15        |         |
| 1513 890   | 11 11 11 11 11 11                      |        |           |         |
| 1810 000   | Nut                                    | •      | 05        |         |
| 11865 828  | Feed Bar                               | . 1    | 50        | 25      |
| 307c 898   | " " Screw Centre                       | •      | 06        |         |
| 1518 890   | · · · · · Nut                          |        | 05        |         |
| 11367 830  | " Cam with two 4450                    | . 1    | 00        | 12      |
| 4450 900   | " " Set Screw                          |        | 03        |         |
| 11368 830  | " Connecting Link                      |        | 35        | 16      |
| 5650 898   | " " Ilinge Screw.                      |        | 15        |         |
| 1513 890   | a a a a w Nu                           |        | 05        |         |
| 11369 856  | " Dog                                  | -      | 75        |         |
| 166D 899   | " " Screw                              |        | 07        |         |
| 11370 825  | " Forked Connection                    |        | 75        |         |
| 5650 898   | " " " Ilinge Screy                     |        | 15        |         |
| 1513 890   | a a a a a                              | -      | 10        |         |
| 1019 000   | Nut                                    |        | 05        |         |
| 11371 825  | Feed Lifting Rock Shaft                |        | 40        | 31      |
| 11372      | " " " " 11371 wit                      |        |           |         |
| 1101~      | 11374                                  | . 2    | 35        | 29      |
|            |                                        |        |           |         |

|           | 5                                          |         |                 |
|-----------|--------------------------------------------|---------|-----------------|
| No. Plate | Name                                       | Each.   | Old No.         |
| 11374 830 | Feed Lifting Rock Shaft Crank with         |         |                 |
|           | 4530 and 1861                              | 95      |                 |
| 2117 890  | Feed Lifting Rock Shaft Crank Pin.         | 01      | 23              |
| 1861 862  | " " " " Roller                             |         |                 |
|           | and Stud                                   | 35      |                 |
| 453o 899  | Feed Lifting Rock Shaft Crank Set          |         |                 |
|           | Screw                                      | 02      |                 |
| 564a 898  | Feed Lifting Rock Shaft Scr. Centre        | 12      |                 |
| 1508 890  | ty to it at it it                          |         |                 |
|           | Nut                                        | 06      |                 |
| 11375 830 | Feed Regulator                             | 60      | 208             |
| 568e 898  | " " Hinge Screw                            | 15      |                 |
| 254 D 902 | " " Thumb "                                | 40      |                 |
| 11376 825 | " Rock Shaft                               | 1 40    | 21 A            |
| 11377     | " " 11376 with 11379                       | 2 00    | 20              |
| 11379 893 | " " " Crank with 453c                      | 60      | 22              |
| 2117 890  | " " " " Pin                                | 01      | 28              |
| 453c 899  | " " Set Screw                              | 02      |                 |
| 564c 898  | Feed Rock Shaft Screw Centre               | 12      |                 |
| 1508 890  | " " " " " Nut.                             | 06      |                 |
|           | 1440 .                                     | 40      | 84              |
| 25581 894 | Guide                                      | 40      | -               |
| 254b 902  |                                            |         | 217             |
| 11475 851 | Lifting Presser Bar                        |         | 226             |
| 11476 850 | Den Oranktionen                            | 1 19    | 220             |
| 166р 899  | 111                                        |         |                 |
|           | Cap Screw                                  | 07      |                 |
| 1851 900  | Lifting Presser Bar Bell Crank Lift-       |         |                 |
|           | ing Roller, Screw 610n and Nut             | 0.5     |                 |
|           | 1518                                       | 35      | A.17 - <b>H</b> |
| 610n 901  | Lifting Presser Bar Bell Crank Lift-       |         |                 |
|           | ing Roller Screw                           | 12      |                 |
| 1518 890  | Lifting Presser Bar Bell Crank Lift-       |         |                 |
|           | ing Roller Screw Nut                       | 04      | •               |
| 2718 897  | Lifting Presser Bar Bell Crank Lift-       |         |                 |
|           | ing Roller Screw Nut Washer                | 01      | 309             |
| 11478 850 | Lifting Presser Bar Bracket with two       |         |                 |
|           | 145                                        | $1\ 25$ | 225             |
| 145 899   | Lifting Presser Bar Bracket Clamp          |         |                 |
|           | Screw                                      | 04      | -               |
| 11908     | Lifting Presser Bar Lifter                 | 1 00    |                 |
| 11909 830 | ، ۲۵۰٬۰۰۰٬۰۰۰٬۰۰۰٬۰۰۰٬۰۰۰٬۰۰۰٬۰۰۰٬۰۰۰٬۰۰۰٬ |         |                 |
|           | 8761 and 8763                              | 1 25    |                 |
| 8760 888  | Lifting Presser Bar Lifter Friction        |         |                 |
|           | Washer                                     | 03      | 56              |
| 16d 899   | Lifting Presser Bar Lifter Hinge Scr.      | 20      |                 |
| 8761 890  | " " Stop Pin                               | 05      | 55              |
| 11907 842 | " " " Lifting Link                         | 75      |                 |
| 166D 899  | · · · · · · · · Cap                        |         |                 |
|           | Serew                                      | 07      | -               |
| 8763 890  | Lifting Presser Bar Lifting Link           |         |                 |
|           | Hinge Stud                                 | 25      | 152             |
|           |                                            |         |                 |

£

•

|       |              | 6                                                                     |       |         |
|-------|--------------|-----------------------------------------------------------------------|-------|---------|
| No.   | Plate        | Name                                                                  | Each. | Old No. |
| 7958  | 890          | Lifting Presser Bar Lifting Link                                      |       |         |
|       |              | Hinge Stud Pin                                                        | 01    | 153     |
| 8765  | 890          | Presser Bar Lifting Link Hinge Stud                                   |       |         |
|       | <b>b</b> ro  | Washer.                                                               | 04    | 154     |
| 11479 | 852<br>850   | Lifting Presser Bar Rock Shaft                                        | 25    | 227     |
| 11480 | 000          | justing Arm with 190,                                                 |       | 229     |
| 2117  | 890          | Lifting Presser Bar Rock Shaft Ad-                                    |       | ~~0     |
| ~     | 000          | justing Arm Pin                                                       | 01    | 23      |
| 190   | 899          | Lifting Presser Bar Rock Shaft Ad-                                    | -     |         |
|       |              | justing Arm Set Screw                                                 | 03    |         |
| 11481 | 851          | Lifting Presser Bar Rock Shaft                                        |       |         |
|       |              | Bracket                                                               |       | 230     |
| 2002  | 853          | Lifting Presser Bar Rock Shaft                                        |       |         |
|       |              | Bracket Dowel Pin (lower)                                             | 02    |         |
| 4389  | 853          | Lifting Presser Bar Rock Shaft                                        | 60    |         |
| 169   | e 901        | Bracket Dowel Pin (upper)<br>Lifting Presser Bar Rock Shaft           | 02    |         |
| 1401  | 5 901        | Bracket Screw                                                         | 06    |         |
| 11484 | 852          | Lifting Presser Bar Rock Shaft Crank                                  |       |         |
| 11101 | 000          | with 453c and 1850                                                    | 75    | 228     |
| 2117  | 890          | Lifting Presser Bar Rock Shaft Crank                                  |       |         |
|       |              | Pin                                                                   | 01    | 23      |
| 1850  | 9 <b>0</b> 0 | Lifting Presser Bar Rock Shaft Crank                                  |       |         |
|       |              | Roller and Stud                                                       | 25    |         |
| 458   | o 899        | Lifting Presser Bar Rock Shaft Crank                                  |       |         |
| 11486 | 050          | Set Screw.                                                            | 02    |         |
| 11480 | 850          | Lifting Presser Bar Rock Shaft Ec-<br>centric Strap with two each 141 |       |         |
|       |              | and 1528                                                              |       | 232     |
| 141   | 901          | Lifting Presser Bar Rock Shaft Ec-                                    |       |         |
|       | •••-         | centric Strap Adjusting Screw                                         | 04    |         |
| 1528  | 903          | Lifting Presser Bar Rock Shaft Ec-                                    |       |         |
|       |              | centric Shaft Adjusting Screw Nut                                     |       | -       |
| 608   | 900          | Lifting Presser Bar Rock Shaft Ec-                                    |       |         |
|       |              | centric Strap Hinge Screw                                             | 15    |         |
| 1518  | 890          | Lifting Presser Bar Rock Shaft Ec-                                    |       |         |
| 11487 | 858          | centric Strap Hinge Screw Nut<br>Lifting Presser Bar Rock Shaft Ec-   | 04    | . –     |
| 11407 | 000          | centric Strap Hinge Screw Slide                                       | 10    | 234     |
| 11488 | 853          | Lifting Presser Bar Rock Shaft Ec-                                    |       | 201     |
| 11100 | 000          | centric Strap Hinge Screw Slide                                       |       |         |
|       |              | Washer.                                                               |       | 288     |
| 258   | d 899        | Lifting Presser Bar Screw Bushing                                     | 20    | _       |
| 11489 | -            | " " Sleeve (lower)                                                    |       |         |
| 11490 |              | " " " " (upper)                                                       | 75    | _       |
| 11491 |              | " " with 11492                                                        |       | 219     |
| 11492 | 853          | Lifting Presser Bar Sleeve (upper) Cap                                |       |         |
| 11493 | 825          | " " Spring (flat),                                                    |       |         |
| 11494 | 850          | " " Bracket                                                           | 50    |         |
| =     |              |                                                                       |       |         |
|       |              |                                                                       |       |         |

|                |                  | 7                                   |         |
|----------------|------------------|-------------------------------------|---------|
| No. Pl         | ate              |                                     | Old No. |
| 138e 8         | 98 Lift          | ing Presser Bar Spring Bracket      |         |
|                | Sc               | erew 05                             |         |
| 11495 8        |                  | ing Presser Bar Spring Bracket      |         |
|                |                  | hread Eyelet 05                     | 223     |
| 190 8          |                  | ing Presser Bar Spring Bracket      |         |
|                |                  | hread Eyelet Screw                  |         |
|                |                  | ing Presser Bar Spring Guide Pin 02 |         |
|                | 52 ''            | <b>T</b> 000                        | 235     |
|                | 53 "             | I Ш VI                              |         |
|                | 01 "             |                                     |         |
|                |                  | dle Bar 1 00                        | 85      |
|                | 30 ''            | Connecting mirk                     | 238     |
| 566c 8         |                  | mige                                |         |
|                |                  | rew 15                              |         |
| 1513 8         |                  | dle Bar Connecting Link Hinge       |         |
|                |                  | erew Nut 05                         |         |
| 11383 8        |                  | dle Bar Connecting Stud with        |         |
|                |                  | 70 4450 1 25                        | 86      |
| 445c 9         |                  | dle Bar Connecting Stud Set Scr. 03 |         |
| 258n 8         |                  | Serew Busning                       |         |
| 11847 8        | <del>3</del> 8 " | onanip with sid and ridds it        |         |
| 11385 8        | 90 "             | 010                                 | 40      |
| <b>24</b> 5 8  | 99 **            | " Set Screw 03                      |         |
| 11497          |                  | Cup                                 |         |
| 11917          | "                | " Cover 25                          |         |
| 9084 8         | 89 **            | " " Hinge Pin 02                    |         |
| 2205 8         | 87 "             | " " Latch Spring 04                 | 296     |
| 207 9          | 01 "             | " " " " Screw 02                    |         |
| <b>13</b> 50 8 |                  | " Screw 05                          |         |
| 11919 8        | 88 ''            | " Thread Eyelet 05                  | _       |
| <b>89</b> 53 — |                  | or Wax Stripper (felt) 08           | 297     |
| 5480 8         | 87 🦚             | Washer (Steer)                      |         |
|                |                  | r 11497 01                          |         |
| 11918 8        |                  | or Wax Stripper Washer (steel)      | •:      |
|                |                  | r 11917 03                          |         |
|                |                  | or Wax Stripper Washer Screw 02     |         |
| 11921 8        |                  | Cup complete, Nos. 2205, 5480,      |         |
|                |                  | 84,11497, 11917, 11918, 11919, two  |         |
|                |                  | 53 and three 207 1 25               |         |
| -              |                  | llating Rock Shaft (steel) 1 75     |         |
|                | 41               | " " " Hinge Pin 75                  | 256     |
| 1508 8         | 90               | " " " Nut 06                        |         |
| <b>622</b> 0 8 | 99               | " " " " Ser.                        |         |
|                |                  | earing 15                           |         |
| 1508 8         |                  | llating Rock Shaft Hinge Pin        |         |
|                |                  | rew Bearing Nut                     |         |
|                |                  | llating Rock Shaft Oil Pad 01       |         |
| 11842 —        | <b></b> ,        | IIOTI WITH                          |         |
|                |                  | 2c, 11165, 11898 and two 1508 2 75  |         |
| 11850 8        | 25 Osci          | llating Shaft 1 25                  |         |
|                | 87               | " " Collar with two 4580 10         | 854     |