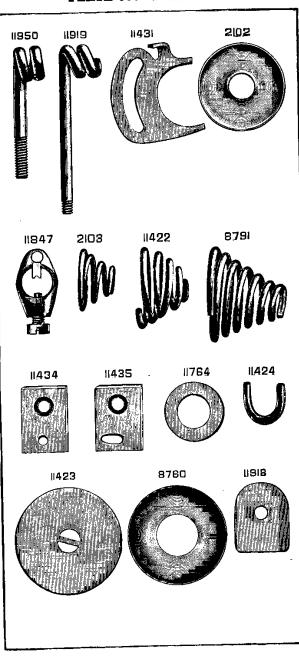

## 7-9 MACHINE.

DROP FEED, ALTERNATING PRESSER, SINGER DRIVING ATTACHMENT.

| No. Plate. | Name.                                  | _      |           | Old No. |
|------------|----------------------------------------|--------|-----------|---------|
| * 19502    | Arm                                    | 18     |           |         |
| 8702 887   | " Dowel Pin                            | •      | 15        | 3       |
| 872E 900   | " Screw                                | •      | 10        |         |
| 11353 825  | " Shaft                                | . 7    | 00        | 4       |
| 11354 830  | " " Bushing                            | •      | 75        | 5       |
| 437o 899   | " " Set Screw                          |        | 04        |         |
| 11913 825  | " Side Cover                           |        | <b>25</b> |         |
| 65p 899    | " " Screw,                             |        | 15        |         |
| 8708 827   | " Spool Pin                            |        | 05        | 72      |
| 11438 896  | Balance Wheel with two 354c. Se        |        |           |         |
| 11200 000  | Singer Driving Attachment              |        |           |         |
|            | Nore.—If Machine is used on Foot       | r      |           |         |
| п          | ower Stand, use No. 11358, Balance     |        |           |         |
| L L        | Wheel (two-speed) with two 354c, Old   | 1<br>1 |           |         |
|            |                                        | ı      |           |         |
| Г          | to. 8, <b>\$2.50.</b>                  |        |           |         |
| * 11359    | Bed                                    | . 18   | 50        |         |
| 11361 894  | " Foot Bracket (left)                  | •      | 10        | ·       |
| 11360 894  | """ (right)                            |        | 10        |         |
| 507e 898   | " " Bolt with 1515                     |        | 02        |         |
| 1515 890   | " " Nut                                |        | 01        |         |
| 670E 862   | " Front Bearing Clamping Screw         | -      | 06        |         |
| 11363 825  | Crank Connecting Rod                   |        | 25        | 206     |
| * 11364    | " " Cap                                |        |           |         |
| 145E 899   | ······································ |        | 04        |         |
| 5650 898   | " " Hinge Screv                        | v      | 15        |         |
| 1513 890   | 11 11 11 11 11 11                      |        |           |         |
| 1810 000   | Nut                                    | •      | 05        |         |
| 11865 828  | Feed Bar                               | . 1    | 50        | 25      |
| 307c 898   | " " Screw Centre                       | •      | 06        |         |
| 1518 890   | · · · · · Nut                          |        | 05        |         |
| 11367 830  | " Cam with two 4450                    | . 1    | 00        | 12      |
| 4450 900   | " " Set Screw                          |        | 03        |         |
| 11368 830  | " Connecting Link                      |        | 35        | 16      |
| 5650 898   | " " Ilinge Screw.                      |        | 15        |         |
| 1513 890   | a a a a w Nu                           |        | 05        |         |
| 11369 856  | " Dog                                  | -      | 75        |         |
| 166D 899   | " " Screw                              |        | 07        |         |
| 11370 825  | " Forked Connection                    |        | 75        |         |
| 5650 898   | " " " Ilinge Screy                     |        | 15        |         |
| 1513 890   | a a a a a                              | -      | 10        |         |
| 1019 000   | Nut                                    |        | 05        |         |
| 11371 825  | Feed Lifting Rock Shaft                |        | 40        | 31      |
| 11372      | " " " " 11371 wit                      |        |           |         |
| 1101~      | 11374                                  | . 2    | 35        | 29      |
|            |                                        |        |           |         |

|           | 5                                          |         |                 |
|-----------|--------------------------------------------|---------|-----------------|
| No. Plate | Name                                       | Each.   | Old No.         |
| 11374 830 | Feed Lifting Rock Shaft Crank with         |         |                 |
|           | 4530 and 1861                              | 95      |                 |
| 2117 890  | Feed Lifting Rock Shaft Crank Pin.         | 01      | 23              |
| 1861 862  | " " " " Roller                             |         |                 |
|           | and Stud                                   | 35      |                 |
| 453o 899  | Feed Lifting Rock Shaft Crank Set          |         |                 |
|           | Screw                                      | 02      |                 |
| 564a 898  | Feed Lifting Rock Shaft Scr. Centre        | 12      |                 |
| 1508 890  | ty to it at it it                          |         |                 |
|           | Nut                                        | 06      |                 |
| 11375 830 | Feed Regulator                             | 60      | 208             |
| 568e 898  | " " Hinge Screw                            | 15      |                 |
| 254 D 902 | " " Thumb "                                | 40      |                 |
| 11376 825 | " Rock Shaft                               | 1 40    | 21 A            |
| 11377     | " " 11376 with 11379                       | 2 00    | 20              |
| 11379 893 | " " " Crank with 453c                      | 60      | 22              |
| 2117 890  | " " " " Pin                                | 01      | 28              |
| 453c 899  | " " Set Screw                              | 02      |                 |
| 564c 898  | Feed Rock Shaft Screw Centre               | 12      |                 |
| 1508 890  | " " " " " Nut.                             | 06      |                 |
|           | 1440 .                                     | 40      | 84              |
| 25581 894 | Guide                                      | 40      | -               |
| 254b 902  |                                            |         | 217             |
| 11475 851 | Lifting Presser Bar                        |         | 226             |
| 11476 850 | Den Oranktionen                            | 1 19    | 220             |
| 166р 899  | 111                                        |         |                 |
|           | Cap Screw                                  | 07      |                 |
| 1851 900  | Lifting Presser Bar Bell Crank Lift-       |         |                 |
|           | ing Roller, Screw 610n and Nut             | 0.5     |                 |
|           | 1518                                       | 35      | A.17 - <b>H</b> |
| 610n 901  | Lifting Presser Bar Bell Crank Lift-       |         |                 |
|           | ing Roller Screw                           | 12      |                 |
| 1518 890  | Lifting Presser Bar Bell Crank Lift-       |         |                 |
|           | ing Roller Screw Nut                       | 04      | •               |
| 2718 897  | Lifting Presser Bar Bell Crank Lift-       |         |                 |
|           | ing Roller Screw Nut Washer                | 01      | 309             |
| 11478 850 | Lifting Presser Bar Bracket with two       |         |                 |
|           | 145                                        | $1\ 25$ | 225             |
| 145 899   | Lifting Presser Bar Bracket Clamp          |         |                 |
|           | Screw                                      | 04      | -               |
| 11908     | Lifting Presser Bar Lifter                 | 1 00    |                 |
| 11909 830 | ، ۲۵۰٬۰۰۰٬۰۰۰٬۰۰۰٬۰۰۰٬۰۰۰٬۰۰۰٬۰۰۰٬۰۰۰٬۰۰۰٬ |         |                 |
|           | 8761 and 8763                              | 1 25    |                 |
| 8760 888  | Lifting Presser Bar Lifter Friction        |         |                 |
|           | Washer                                     | 03      | 56              |
| 16d 899   | Lifting Presser Bar Lifter Hinge Scr.      | 20      |                 |
| 8761 890  | " " Stop Pin                               | 05      | 55              |
| 11907 842 | " " " Lifting Link                         | 75      |                 |
| 166D 899  | · · · · · · · · Cap                        |         |                 |
|           | Serew                                      | 07      | -               |
| 8763 890  | Lifting Presser Bar Lifting Link           |         |                 |
|           | Hinge Stud                                 | 25      | 152             |
|           |                                            |         |                 |

£

•

|       |              | 6                                                                     |       |         |
|-------|--------------|-----------------------------------------------------------------------|-------|---------|
| No.   | Plate        | Name                                                                  | Each. | Old No. |
| 7958  | 890          | Lifting Presser Bar Lifting Link                                      |       |         |
|       |              | Hinge Stud Pin                                                        | 01    | 153     |
| 8765  | 890          | Presser Bar Lifting Link Hinge Stud                                   |       |         |
|       | <b>b</b> ro  | Washer.                                                               | 04    | 154     |
| 11479 | 852<br>850   | Lifting Presser Bar Rock Shaft                                        | 25    | 227     |
| 11480 | 000          | justing Arm with 190,                                                 |       | 229     |
| 2117  | 890          | Lifting Presser Bar Rock Shaft Ad-                                    |       | ~~0     |
| ~     | 000          | justing Arm Pin                                                       | 01    | 23      |
| 190   | 899          | Lifting Presser Bar Rock Shaft Ad-                                    | -     |         |
|       |              | justing Arm Set Screw                                                 | 03    |         |
| 11481 | 851          | Lifting Presser Bar Rock Shaft                                        |       |         |
|       |              | Bracket                                                               |       | 230     |
| 2002  | 853          | Lifting Presser Bar Rock Shaft                                        |       |         |
|       |              | Bracket Dowel Pin (lower)                                             | 02    |         |
| 4389  | 853          | Lifting Presser Bar Rock Shaft                                        | 60    |         |
| 169   | e 901        | Bracket Dowel Pin (upper)<br>Lifting Presser Bar Rock Shaft           | 02    |         |
| 1401  | 5 901        | Bracket Screw                                                         | 06    |         |
| 11484 | 852          | Lifting Presser Bar Rock Shaft Crank                                  |       |         |
| 11101 | 000          | with 453c and 1850                                                    | 75    | 228     |
| 2117  | 890          | Lifting Presser Bar Rock Shaft Crank                                  |       |         |
|       |              | Pin                                                                   | 01    | 23      |
| 1850  | 9 <b>0</b> 0 | Lifting Presser Bar Rock Shaft Crank                                  |       |         |
|       |              | Roller and Stud                                                       | 25    |         |
| 458   | o 899        | Lifting Presser Bar Rock Shaft Crank                                  |       |         |
| 11486 | 050          | Set Screw.                                                            | 02    |         |
| 11480 | 850          | Lifting Presser Bar Rock Shaft Ec-<br>centric Strap with two each 141 |       |         |
|       |              | and 1528                                                              |       | 232     |
| 141   | 901          | Lifting Presser Bar Rock Shaft Ec-                                    |       |         |
|       | •••-         | centric Strap Adjusting Screw                                         | 04    |         |
| 1528  | 903          | Lifting Presser Bar Rock Shaft Ec-                                    |       |         |
|       |              | centric Shaft Adjusting Screw Nut                                     |       | -       |
| 608   | 900          | Lifting Presser Bar Rock Shaft Ec-                                    |       |         |
|       |              | centric Strap Hinge Screw                                             | 15    |         |
| 1518  | 890          | Lifting Presser Bar Rock Shaft Ec-                                    |       |         |
| 11487 | 858          | centric Strap Hinge Screw Nut<br>Lifting Presser Bar Rock Shaft Ec-   | 04    | . –     |
| 11407 | 000          | centric Strap Hinge Screw Slide                                       | 10    | 234     |
| 11488 | 853          | Lifting Presser Bar Rock Shaft Ec-                                    |       | 201     |
| 11100 | 000          | centric Strap Hinge Screw Slide                                       |       |         |
|       |              | Washer.                                                               |       | 288     |
| 258   | d 899        | Lifting Presser Bar Screw Bushing                                     | 20    | _       |
| 11489 | -            | " " Sleeve (lower)                                                    |       |         |
| 11490 |              | " " " " (upper)                                                       | 75    | _       |
| 11491 |              | " " with 11492                                                        |       | 219     |
| 11492 | 853          | Lifting Presser Bar Sleeve (upper) Cap                                |       |         |
| 11493 | 825          | " " Spring (flat),                                                    |       |         |
| 11494 | 850          | " " Bracket                                                           | 50    |         |
| =     |              |                                                                       |       |         |
|       |              |                                                                       |       |         |

|                |                  | 7                                   |         |
|----------------|------------------|-------------------------------------|---------|
| No. Pl         | ate              |                                     | Old No. |
| 138e 8         | 98 Lift          | ing Presser Bar Spring Bracket      |         |
|                | Sc               | erew 05                             |         |
| 11495 8        |                  | ing Presser Bar Spring Bracket      |         |
|                |                  | hread Eyelet 05                     | 223     |
| 190 8          |                  | ing Presser Bar Spring Bracket      |         |
|                |                  | hread Eyelet Screw                  |         |
|                |                  | ing Presser Bar Spring Guide Pin 02 |         |
|                | 52 ''            | <b>T</b> 000                        | 235     |
|                | 53 "             | I Ш VI                              |         |
|                | 01 "             |                                     |         |
|                |                  | dle Bar 1 00                        | 85      |
|                | 30 ''            | Connecting mirk                     | 238     |
| 566c 8         |                  | mige                                |         |
|                |                  | rew 15                              |         |
| 1513 8         |                  | dle Bar Connecting Link Hinge       |         |
|                |                  | erew Nut 05                         |         |
| 11383 8        |                  | dle Bar Connecting Stud with        |         |
|                |                  | 70 4450 1 25                        | 86      |
| 445c 9         |                  | dle Bar Connecting Stud Set Scr. 03 |         |
| 258n 8         |                  | Serew Busning                       |         |
| 11847 8        | <del>3</del> 8 " | onanip with sid and ridds it        |         |
| 11385 8        | 90 "             | 010                                 | 40      |
| <b>24</b> 5 8  | 99 **            | " Set Screw 03                      |         |
| 11497          |                  | Cup                                 |         |
| 11917          | "                | " Cover 25                          |         |
| 9084 8         | 89 **            | " " Hinge Pin 02                    |         |
| 2205 8         | 87 "             | " " Latch Spring 04                 | 296     |
| 207 9          | 01 "             | " " " " Screw 02                    |         |
| <b>13</b> 50 8 |                  | " Screw 05                          |         |
| 11919 8        | 88 ''            | " Thread Eyelet 05                  | _       |
| <b>89</b> 53 — |                  | or Wax Stripper (felt) 08           | 297     |
| 5480 8         | 87 🦚             | Washer (Steer)                      |         |
|                |                  | r 11497 01                          |         |
| 11918 8        |                  | or Wax Stripper Washer (steel)      | •:      |
|                |                  | r 11917 03                          |         |
|                |                  | or Wax Stripper Washer Screw 02     |         |
| 11921 8        |                  | Cup complete, Nos. 2205, 5480,      |         |
|                |                  | 84,11497, 11917, 11918, 11919, two  |         |
|                |                  | 53 and three 207 1 25               |         |
| -              |                  | llating Rock Shaft (steel) 1 75     |         |
|                | 41               | " " " Hinge Pin 75                  | 256     |
| 1508 8         | 90               | " " " Nut 06                        |         |
| <b>622</b> 0 8 | 99               | " " " " Ser.                        |         |
|                |                  | earing 15                           |         |
| 1508 8         |                  | llating Rock Shaft Hinge Pin        |         |
|                |                  | rew Bearing Nut                     |         |
|                |                  | llating Rock Shaft Oil Pad 01       |         |
| 11842 —        | <b></b> ,        | IIOTI WITH                          |         |
|                |                  | 2c, 11165, 11898 and two 1508 2 75  |         |
| 11850 8        | 25 Osci          | llating Shaft 1 25                  |         |
|                | 87               | " " Collar with two 4580 10         | 854     |