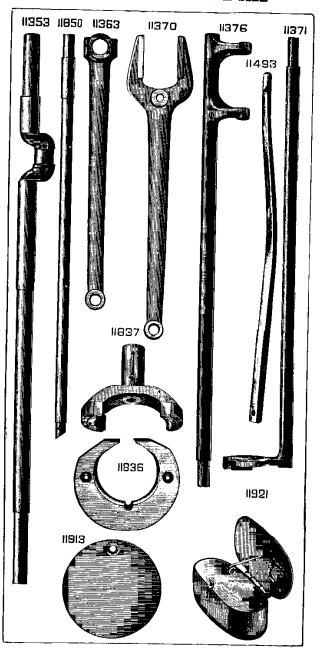

## 7-9 MACHINE.

DROP FEED, ALTERNATING PRESSER, SINGER DRIVING ATTACHMENT.

| No. Plate. | Name.                                  | _      |           | Old No. |
|------------|----------------------------------------|--------|-----------|---------|
| * 19502    | Arm                                    | 18     |           |         |
| 8702 887   | " Dowel Pin                            | •      | 15        | 3       |
| 872E 900   | " Screw                                | •      | 10        |         |
| 11353 825  | " Shaft                                | . 7    | 00        | 4       |
| 11354 830  | " " Bushing                            | •      | 75        | 5       |
| 437o 899   | " " Set Screw                          |        | 04        |         |
| 11913 825  | " Side Cover                           |        | <b>25</b> |         |
| 65p 899    | " " Screw,                             |        | 15        |         |
| 8708 827   | " Spool Pin                            |        | 05        | 72      |
| 11438 896  | Balance Wheel with two 354c. Se        |        |           |         |
| 11200 000  | Singer Driving Attachment              |        |           |         |
|            | Nore.—If Machine is used on Foot       | r      |           |         |
| п          | ower Stand, use No. 11358, Balance     |        |           |         |
| L L        | Wheel (two-speed) with two 354c, Old   | 1<br>1 |           |         |
|            |                                        | ı      |           |         |
| Г          | to. 8, <b>\$2.50.</b>                  |        |           |         |
| * 11359    | Bed                                    | . 18   | 50        |         |
| 11361 894  | " Foot Bracket (left)                  | •      | 10        | ·       |
| 11360 894  | """ (right)                            |        | 10        |         |
| 507e 898   | " " Bolt with 1515                     |        | 02        |         |
| 1515 890   | " " Nut                                |        | 01        |         |
| 670E 862   | " Front Bearing Clamping Screw         | -      | 06        |         |
| 11363 825  | Crank Connecting Rod                   |        | 25        | 206     |
| * 11364    | " " Cap                                |        |           |         |
| 145E 899   | ······································ |        | 04        |         |
| 5650 898   | " " Hinge Screv                        | v      | 15        |         |
| 1513 890   | 11 11 11 11 11 11                      |        |           |         |
| 1810 000   | Nut                                    | •      | 05        |         |
| 11865 828  | Feed Bar                               | . 1    | 50        | 25      |
| 307c 898   | " " Screw Centre                       | •      | 06        |         |
| 1518 890   | · · · · · Nut                          |        | 05        |         |
| 11367 830  | " Cam with two 4450                    | . 1    | 00        | 12      |
| 4450 900   | " " Set Screw                          |        | 03        |         |
| 11368 830  | " Connecting Link                      |        | 35        | 16      |
| 5650 898   | " " Ilinge Screw.                      |        | 15        |         |
| 1513 890   | a a a a w Nu                           |        | 05        |         |
| 11369 856  | " Dog                                  | -      | 75        |         |
| 166D 899   | " " Screw                              |        | 07        |         |
| 11370 825  | " Forked Connection                    |        | 75        |         |
| 5650 898   | " " " Ilinge Screy                     |        | 15        |         |
| 1513 890   | a a a a a                              | -      | 10        |         |
| 1019 000   | Nut                                    |        | 05        |         |
| 11371 825  | Feed Lifting Rock Shaft                |        | 40        | 31      |
| 11372      | " " " " 11371 wit                      |        |           |         |
| 1101~      | 11374                                  | . 2    | 35        | 29      |
|            |                                        |        |           |         |