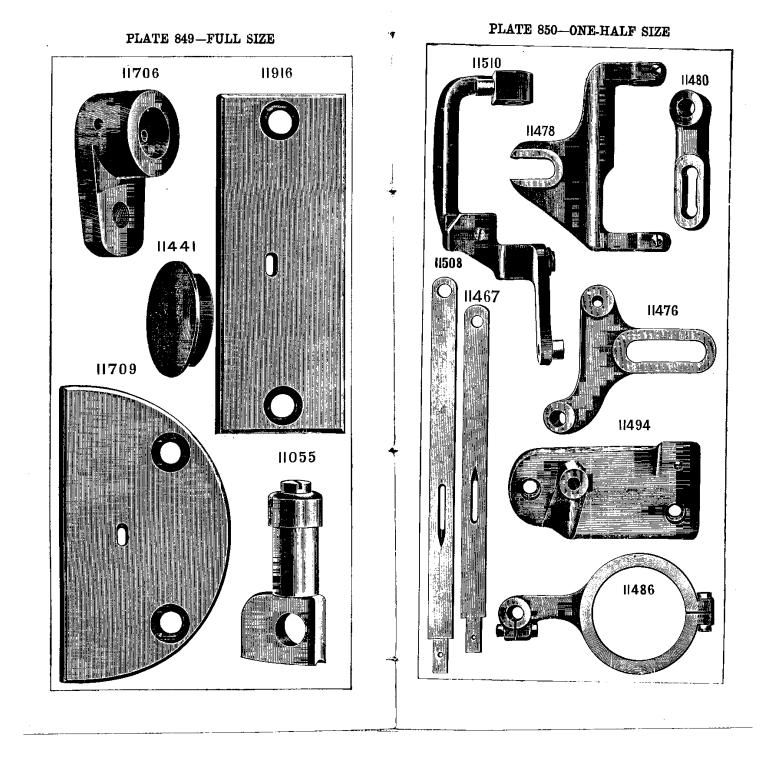

|           | 5                                          |         |                 |
|-----------|--------------------------------------------|---------|-----------------|
| No. Plate | Name                                       | Each.   | Old No.         |
| 11374 830 | Feed Lifting Rock Shaft Crank with         |         |                 |
|           | 4530 and 1861                              | 95      |                 |
| 2117 890  | Feed Lifting Rock Shaft Crank Pin.         | 01      | 23              |
| 1861 862  | " " " " Roller                             |         |                 |
|           | and Stud                                   | 35      |                 |
| 453o 899  | Feed Lifting Rock Shaft Crank Set          |         |                 |
|           | Screw                                      | 02      |                 |
| 564a 898  | Feed Lifting Rock Shaft Scr. Centre        | 12      |                 |
| 1508 890  | ty to it at it it                          |         |                 |
|           | Nut                                        | 06      |                 |
| 11375 830 | Feed Regulator                             | 60      | 208             |
| 568e 898  | " " Hinge Screw                            | 15      |                 |
| 254 D 902 | " " Thumb "                                | 40      |                 |
| 11376 825 | " Rock Shaft                               | 1 40    | 21 A            |
| 11377     | " " 11376 with 11379                       | 2 00    | 20              |
| 11379 893 | " " " Crank with 453c                      | 60      | 22              |
| 2117 890  | " " " " Pin                                | 01      | 28              |
| 453c 899  | " " Set Screw                              | 02      |                 |
| 564c 898  | Feed Rock Shaft Screw Centre               | 12      |                 |
| 1508 890  | " " " " " Nut.                             | 06      |                 |
|           | 1440 .                                     | 40      | 84              |
| 25581 894 | Guide                                      | 40      | -               |
| 254b 902  |                                            |         | 217             |
| 11475 851 | Lifting Presser Bar                        |         | 226             |
| 11476 850 | Den Oranktionen                            | 1 19    | 220             |
| 166р 899  | 111                                        |         |                 |
|           | Cap Screw                                  | 07      |                 |
| 1851 900  | Lifting Presser Bar Bell Crank Lift-       |         |                 |
|           | ing Roller, Screw 610n and Nut             | 0.5     |                 |
|           | 1518                                       | 35      | A.17 - <b>H</b> |
| 610n 901  | Lifting Presser Bar Bell Crank Lift-       |         |                 |
|           | ing Roller Screw                           | 12      |                 |
| 1518 890  | Lifting Presser Bar Bell Crank Lift-       |         |                 |
|           | ing Roller Screw Nut                       | 04      | •               |
| 2718 897  | Lifting Presser Bar Bell Crank Lift-       |         |                 |
|           | ing Roller Screw Nut Washer                | 01      | 309             |
| 11478 850 | Lifting Presser Bar Bracket with two       |         |                 |
|           | 145                                        | $1\ 25$ | 225             |
| 145 899   | Lifting Presser Bar Bracket Clamp          |         |                 |
|           | Screw                                      | 04      | -               |
| 11908     | Lifting Presser Bar Lifter                 | 1 00    |                 |
| 11909 830 | ، ۲۵۰٬۰۰۰٬۰۰۰٬۰۰۰٬۰۰۰٬۰۰۰٬۰۰۰٬۰۰۰٬۰۰۰٬۰۰۰٬ |         |                 |
|           | 8761 and 8763                              | 1 25    |                 |
| 8760 888  | Lifting Presser Bar Lifter Friction        |         |                 |
|           | Washer                                     | 03      | 56              |
| 16d 899   | Lifting Presser Bar Lifter Hinge Scr.      | 20      |                 |
| 8761 890  | " " Stop Pin                               | 05      | 55              |
| 11907 842 | " " " Lifting Link                         | 75      |                 |
| 166D 899  | · · · · · · · · Cap                        |         |                 |
|           | Serew                                      | 07      | -               |
| 8763 890  | Lifting Presser Bar Lifting Link           |         |                 |
|           | Hinge Stud                                 | 25      | 152             |
|           |                                            |         |                 |

£

•

|       |              | 6                                                                     |       |         |
|-------|--------------|-----------------------------------------------------------------------|-------|---------|
| No.   | Plate        | Name                                                                  | Each. | Old No. |
| 7958  | 890          | Lifting Presser Bar Lifting Link                                      |       |         |
|       |              | Hinge Stud Pin                                                        | 01    | 153     |
| 8765  | 890          | Presser Bar Lifting Link Hinge Stud                                   |       |         |
|       | <b>b</b> ro  | Washer.                                                               | 04    | 154     |
| 11479 | 852<br>850   | Lifting Presser Bar Rock Shaft                                        | 25    | 227     |
| 11480 | 000          | justing Arm with 190,                                                 |       | 229     |
| 2117  | 890          | Lifting Presser Bar Rock Shaft Ad-                                    |       | ~~0     |
| ~     | 000          | justing Arm Pin                                                       | 01    | 23      |
| 190   | 899          | Lifting Presser Bar Rock Shaft Ad-                                    | -     |         |
|       |              | justing Arm Set Screw                                                 | 03    |         |
| 11481 | 851          | Lifting Presser Bar Rock Shaft                                        |       |         |
|       |              | Bracket                                                               |       | 230     |
| 2002  | 853          | Lifting Presser Bar Rock Shaft                                        |       |         |
|       |              | Bracket Dowel Pin (lower)                                             | 02    |         |
| 4389  | 853          | Lifting Presser Bar Rock Shaft                                        | 60    |         |
| 169   | e 901        | Bracket Dowel Pin (upper)<br>Lifting Presser Bar Rock Shaft           | 02    |         |
| 1401  | 5 901        | Bracket Screw                                                         | 06    |         |
| 11484 | 852          | Lifting Presser Bar Rock Shaft Crank                                  |       |         |
| 11101 | 000          | with 453c and 1850                                                    | 75    | 228     |
| 2117  | 890          | Lifting Presser Bar Rock Shaft Crank                                  |       |         |
|       |              | Pin                                                                   | 01    | 23      |
| 1850  | 9 <b>0</b> 0 | Lifting Presser Bar Rock Shaft Crank                                  |       |         |
|       |              | Roller and Stud                                                       | 25    |         |
| 458   | o 899        | Lifting Presser Bar Rock Shaft Crank                                  |       |         |
| 11486 | 050          | Set Screw.                                                            | 02    |         |
| 11480 | 850          | Lifting Presser Bar Rock Shaft Ec-<br>centric Strap with two each 141 |       |         |
|       |              | and 1528                                                              |       | 232     |
| 141   | 901          | Lifting Presser Bar Rock Shaft Ec-                                    |       |         |
|       | •••-         | centric Strap Adjusting Screw                                         | 04    |         |
| 1528  | 903          | Lifting Presser Bar Rock Shaft Ec-                                    |       |         |
|       |              | centric Shaft Adjusting Screw Nut                                     |       | -       |
| 608   | 900          | Lifting Presser Bar Rock Shaft Ec-                                    |       |         |
|       |              | centric Strap Hinge Screw                                             | 15    |         |
| 1518  | 890          | Lifting Presser Bar Rock Shaft Ec-                                    |       |         |
| 11487 | 858          | centric Strap Hinge Screw Nut<br>Lifting Presser Bar Rock Shaft Ec-   | 04    | . –     |
| 11407 | 000          | centric Strap Hinge Screw Slide                                       | 10    | 234     |
| 11488 | 853          | Lifting Presser Bar Rock Shaft Ec-                                    |       | 201     |
| 11100 | 000          | centric Strap Hinge Screw Slide                                       |       |         |
|       |              | Washer.                                                               |       | 288     |
| 258   | d 899        | Lifting Presser Bar Screw Bushing                                     | 20    | _       |
| 11489 | -            | " " Sleeve (lower)                                                    |       |         |
| 11490 |              | " " " " (upper)                                                       | 75    | _       |
| 11491 |              | " " with 11492                                                        |       | 219     |
| 11492 | 853          | Lifting Presser Bar Sleeve (upper) Cap                                |       |         |
| 11493 | 825          | " " Spring (flat),                                                    |       |         |
| 11494 | 850          | " " Bracket                                                           | 50    |         |
| =     |              |                                                                       |       |         |
|       |              |                                                                       |       |         |