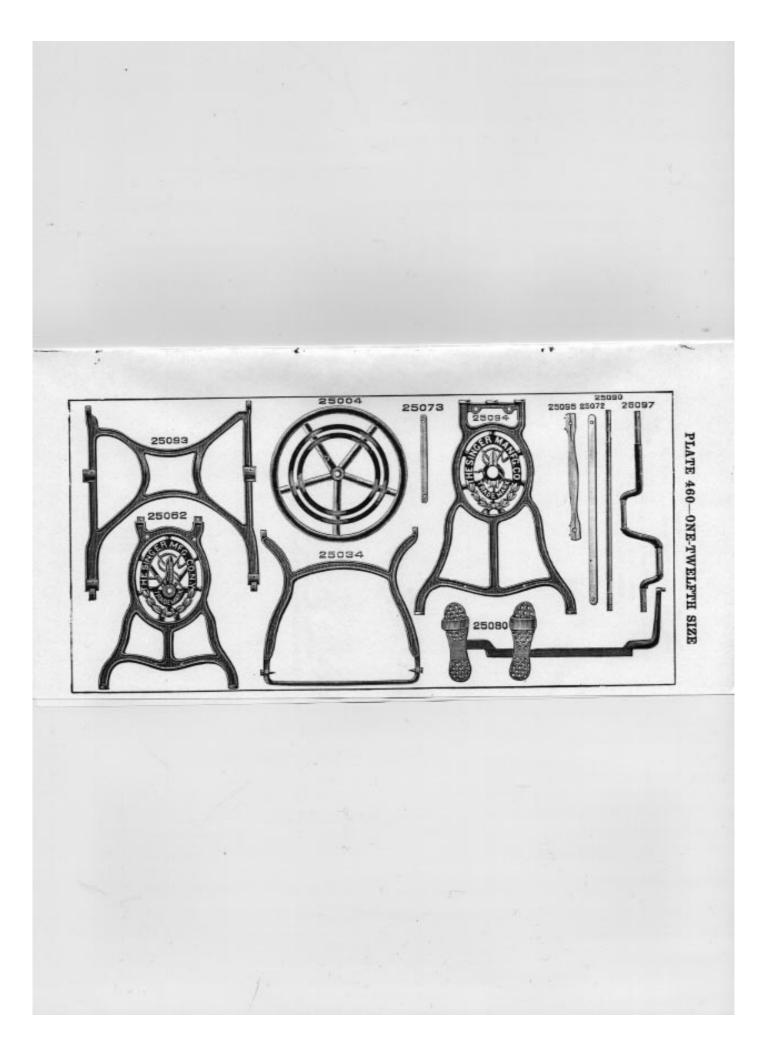

## 7-9 MACHINE.

DROP FEED, ALTERNATING PRESSER, SINGER DRIVING ATTACHMENT.

| No. Plate. | Name.                                  | _      |           | Old No. |
|------------|----------------------------------------|--------|-----------|---------|
| * 19502    | Arm                                    | 18     |           |         |
| 8702 887   | " Dowel Pin                            | •      | 15        | 3       |
| 872E 900   | " Screw                                | •      | 10        |         |
| 11353 825  | " Shaft                                | . 7    | 00        | 4       |
| 11354 830  | " " Bushing                            | •      | 75        | 5       |
| 437o 899   | " " Set Screw                          |        | 04        |         |
| 11913 825  | " Side Cover                           |        | <b>25</b> |         |
| 65p 899    | " " Screw,                             |        | 15        |         |
| 8708 827   | " Spool Pin                            |        | 05        | 72      |
| 11438 896  | Balance Wheel with two 354c. Se        |        |           |         |
| 11200 000  | Singer Driving Attachment              |        |           |         |
|            | Nore.—If Machine is used on Foot       | r      |           |         |
| п          | ower Stand, use No. 11358, Balance     |        |           |         |
| L L        | Wheel (two-speed) with two 354c, Old   | 1<br>1 |           |         |
|            |                                        | ı      |           |         |
| Г          | to. 8, <b>\$2.50.</b>                  |        |           |         |
| * 11359    | Bed                                    | . 18   | 50        |         |
| 11361 894  | " Foot Bracket (left)                  | •      | 10        | ·       |
| 11360 894  | """ (right)                            |        | 10        |         |
| 507e 898   | " " Bolt with 1515                     |        | 02        |         |
| 1515 890   | " " Nut                                |        | 01        |         |
| 670E 862   | " Front Bearing Clamping Screw         | -      | 06        |         |
| 11363 825  | Crank Connecting Rod                   |        | 25        | 206     |
| * 11364    | " " Cap                                |        |           |         |
| 145E 899   | ······································ |        | 04        |         |
| 5650 898   | " " Hinge Screv                        | v      | 15        |         |
| 1513 890   | 11 11 11 11 11 11                      |        |           |         |
| 1810 000   | Nut                                    | •      | 05        |         |
| 11865 828  | Feed Bar                               | . 1    | 50        | 25      |
| 307c 898   | " " Screw Centre                       | •      | 06        |         |
| 1518 890   | · · · · · Nut                          |        | 05        |         |
| 11367 830  | " Cam with two 4450                    | . 1    | 00        | 12      |
| 4450 900   | " " Set Screw                          |        | 03        |         |
| 11368 830  | " Connecting Link                      |        | 35        | 16      |
| 5650 898   | " " Ilinge Screw.                      |        | 15        |         |
| 1513 890   | a a a a w Nu                           |        | 05        |         |
| 11369 856  | " Dog                                  | -      | 75        |         |
| 166D 899   | " " Screw                              |        | 07        |         |
| 11370 825  | " Forked Connection                    |        | 75        |         |
| 5650 898   | " " " Ilinge Screy                     |        | 15        |         |
| 1513 890   | a a a a a                              | -      | 10        |         |
| 1019 000   | Nut                                    |        | 05        |         |
| 11371 825  | Feed Lifting Rock Shaft                |        | 40        | 31      |
| 11372      | " " " " 11371 wit                      |        |           |         |
| 1101~      | 11374                                  | . 2    | 35        | 29      |
|            |                                        |        |           |         |