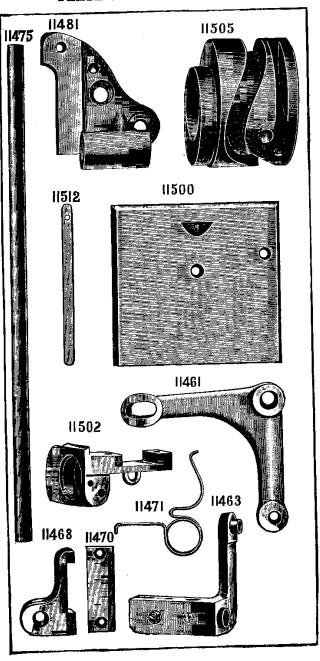

|           | 5                                          |         |                 |
|-----------|--------------------------------------------|---------|-----------------|
| No. Plate | Name                                       | Each.   | Old No.         |
| 11374 830 | Feed Lifting Rock Shaft Crank with         |         |                 |
|           | 4530 and 1861                              | 95      |                 |
| 2117 890  | Feed Lifting Rock Shaft Crank Pin.         | 01      | 23              |
| 1861 862  | " " " " Roller                             |         |                 |
|           | and Stud                                   | 35      |                 |
| 453o 899  | Feed Lifting Rock Shaft Crank Set          |         |                 |
|           | Screw                                      | 02      |                 |
| 564a 898  | Feed Lifting Rock Shaft Scr. Centre        | 12      |                 |
| 1508 890  | ty to it at it it                          |         |                 |
|           | Nut                                        | 06      |                 |
| 11375 830 | Feed Regulator                             | 60      | 208             |
| 568e 898  | " " Hinge Screw                            | 15      |                 |
| 254 D 902 | " " Thumb "                                | 40      |                 |
| 11376 825 | " Rock Shaft                               | 1 40    | 21 A            |
| 11377     | " " 11376 with 11379                       | 2 00    | 20              |
| 11379 893 | " " " Crank with 453c                      | 60      | 22              |
| 2117 890  | " " " " Pin                                | 01      | 28              |
| 453c 899  | " " Set Screw                              | 02      |                 |
| 564c 898  | Feed Rock Shaft Screw Centre               | 12      |                 |
| 1508 890  | " " " " " Nut.                             | 06      |                 |
|           | 1440 .                                     | 40      | 84              |
| 25581 894 | Guide                                      | 40      | -               |
| 254b 902  |                                            |         | 217             |
| 11475 851 | Lifting Presser Bar                        |         | 226             |
| 11476 850 | Den Oranktionen                            | 1 19    | 220             |
| 166р 899  | 111                                        |         |                 |
|           | Cap Screw                                  | 07      |                 |
| 1851 900  | Lifting Presser Bar Bell Crank Lift-       |         |                 |
|           | ing Roller, Screw 610n and Nut             | 0.5     |                 |
|           | 1518                                       | 35      | A.17 - <b>H</b> |
| 610n 901  | Lifting Presser Bar Bell Crank Lift-       |         |                 |
|           | ing Roller Screw                           | 12      |                 |
| 1518 890  | Lifting Presser Bar Bell Crank Lift-       |         |                 |
|           | ing Roller Screw Nut                       | 04      | •               |
| 2718 897  | Lifting Presser Bar Bell Crank Lift-       |         |                 |
|           | ing Roller Screw Nut Washer                | 01      | 309             |
| 11478 850 | Lifting Presser Bar Bracket with two       |         |                 |
|           | 145                                        | $1\ 25$ | 225             |
| 145 899   | Lifting Presser Bar Bracket Clamp          |         |                 |
|           | Screw                                      | 04      | -               |
| 11908     | Lifting Presser Bar Lifter                 | 1 00    |                 |
| 11909 830 | ، ۲۵۰٬۰۰۰٬۰۰۰٬۰۰۰٬۰۰۰٬۰۰۰٬۰۰۰٬۰۰۰٬۰۰۰٬۰۰۰٬ |         |                 |
|           | 8761 and 8763                              | 1 25    |                 |
| 8760 888  | Lifting Presser Bar Lifter Friction        |         |                 |
|           | Washer                                     | 03      | 56              |
| 16d 899   | Lifting Presser Bar Lifter Hinge Scr.      | 20      |                 |
| 8761 890  | " " Stop Pin                               | 05      | 55              |
| 11907 842 | " " " Lifting Link                         | 75      |                 |
| 166D 899  | · · · · · · · · Cap                        |         |                 |
|           | Serew                                      | 07      | -               |
| 8763 890  | Lifting Presser Bar Lifting Link           |         |                 |
|           | Hinge Stud                                 | 25      | 152             |
|           |                                            |         |                 |

£

•

|       |              | 6                                                                     |       |         |
|-------|--------------|-----------------------------------------------------------------------|-------|---------|
| No.   | Plate        | Name                                                                  | Each. | Old No. |
| 7958  | 890          | Lifting Presser Bar Lifting Link                                      |       |         |
|       |              | Hinge Stud Pin                                                        | 01    | 153     |
| 8765  | 890          | Presser Bar Lifting Link Hinge Stud                                   |       |         |
|       | <b>b</b> ro  | Washer.                                                               | 04    | 154     |
| 11479 | 852<br>850   | Lifting Presser Bar Rock Shaft                                        | 25    | 227     |
| 11480 | 000          | justing Arm with 190,                                                 |       | 229     |
| 2117  | 890          | Lifting Presser Bar Rock Shaft Ad-                                    |       | ~~0     |
| ~     | 000          | justing Arm Pin                                                       | 01    | 23      |
| 190   | 899          | Lifting Presser Bar Rock Shaft Ad-                                    | -     |         |
|       |              | justing Arm Set Screw                                                 | 03    |         |
| 11481 | 851          | Lifting Presser Bar Rock Shaft                                        |       |         |
|       |              | Bracket                                                               |       | 230     |
| 2002  | 853          | Lifting Presser Bar Rock Shaft                                        |       |         |
|       |              | Bracket Dowel Pin (lower)                                             | 02    |         |
| 4389  | 853          | Lifting Presser Bar Rock Shaft                                        | 60    |         |
| 169   | e 901        | Bracket Dowel Pin (upper)<br>Lifting Presser Bar Rock Shaft           | 02    |         |
| 1401  | 5 901        | Bracket Screw                                                         | 06    |         |
| 11484 | 852          | Lifting Presser Bar Rock Shaft Crank                                  |       |         |
| 11101 | 000          | with 453c and 1850                                                    | 75    | 228     |
| 2117  | 890          | Lifting Presser Bar Rock Shaft Crank                                  |       |         |
|       |              | Pin                                                                   | 01    | 23      |
| 1850  | 9 <b>0</b> 0 | Lifting Presser Bar Rock Shaft Crank                                  |       |         |
|       |              | Roller and Stud                                                       | 25    |         |
| 458   | o 899        | Lifting Presser Bar Rock Shaft Crank                                  |       |         |
| 11486 | 050          | Set Screw.                                                            | 02    |         |
| 11480 | 850          | Lifting Presser Bar Rock Shaft Ec-<br>centric Strap with two each 141 |       |         |
|       |              | and 1528                                                              |       | 232     |
| 141   | 901          | Lifting Presser Bar Rock Shaft Ec-                                    |       |         |
|       | •••-         | centric Strap Adjusting Screw                                         | 04    |         |
| 1528  | 903          | Lifting Presser Bar Rock Shaft Ec-                                    |       |         |
|       |              | centric Shaft Adjusting Screw Nut                                     |       | -       |
| 608   | 900          | Lifting Presser Bar Rock Shaft Ec-                                    |       |         |
|       |              | centric Strap Hinge Screw                                             | 15    |         |
| 1518  | 890          | Lifting Presser Bar Rock Shaft Ec-                                    |       |         |
| 11487 | 858          | centric Strap Hinge Screw Nut<br>Lifting Presser Bar Rock Shaft Ec-   | 04    | . –     |
| 11407 | 000          | centric Strap Hinge Screw Slide                                       | 10    | 234     |
| 11488 | 853          | Lifting Presser Bar Rock Shaft Ec-                                    |       | 201     |
| 11100 | 000          | centric Strap Hinge Screw Slide                                       |       |         |
|       |              | Washer.                                                               |       | 288     |
| 258   | d 899        | Lifting Presser Bar Screw Bushing                                     | 20    | _       |
| 11489 | -            | " " Sleeve (lower)                                                    |       |         |
| 11490 |              | " " " " (upper)                                                       | 75    | _       |
| 11491 |              | " " with 11492                                                        |       | 219     |
| 11492 | 853          | Lifting Presser Bar Sleeve (upper) Cap                                |       |         |
| 11493 | 825          | " " Spring (flat),                                                    |       |         |
| 11494 | 850          | " " Bracket                                                           | 50    |         |
| =     |              |                                                                       |       |         |
|       |              |                                                                       |       |         |