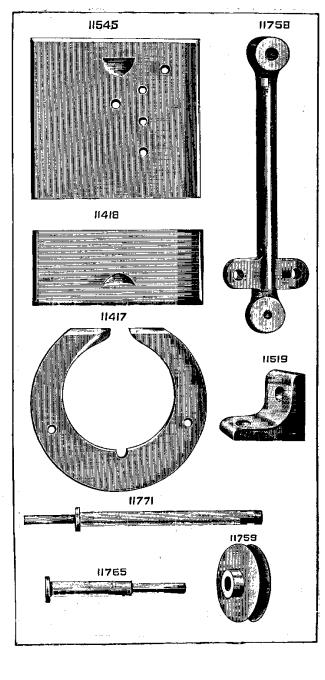

|           | 5                                          |         |                 |
|-----------|--------------------------------------------|---------|-----------------|
| No. Plate | Name                                       | Each.   | Old No.         |
| 11374 830 | Feed Lifting Rock Shaft Crank with         |         |                 |
|           | 4530 and 1861                              | 95      |                 |
| 2117 890  | Feed Lifting Rock Shaft Crank Pin.         | 01      | 23              |
| 1861 862  | " " " " Roller                             |         |                 |
|           | and Stud                                   | 35      |                 |
| 453o 899  | Feed Lifting Rock Shaft Crank Set          |         |                 |
|           | Screw                                      | 02      |                 |
| 564a 898  | Feed Lifting Rock Shaft Scr. Centre        | 12      |                 |
| 1508 890  | ty to it at it it                          |         |                 |
|           | Nut                                        | 06      |                 |
| 11375 830 | Feed Regulator                             | 60      | 208             |
| 568e 898  | " " Hinge Screw                            | 15      |                 |
| 254 D 902 | " " Thumb "                                | 40      |                 |
| 11376 825 | " Rock Shaft                               | 1 40    | 21 A            |
| 11377     | " " 11376 with 11379                       | 2 00    | 20              |
| 11379 893 | " " " Crank with 453c                      | 60      | 22              |
| 2117 890  | " " " " Pin                                | 01      | 28              |
| 453c 899  | " " Set Screw                              | 02      |                 |
| 564c 898  | Feed Rock Shaft Screw Centre               | 12      |                 |
| 1508 890  | " " " " " Nut.                             | 06      |                 |
|           | 1440 .                                     | 40      | 84              |
| 25581 894 | Guide                                      | 40      | -               |
| 254b 902  |                                            |         | 217             |
| 11475 851 | Lifting Presser Bar                        |         | 226             |
| 11476 850 | Den Oranktionen                            | 1 19    | 220             |
| 166р 899  | 111                                        |         |                 |
|           | Cap Screw                                  | 07      |                 |
| 1851 900  | Lifting Presser Bar Bell Crank Lift-       |         |                 |
|           | ing Roller, Screw 610n and Nut             | 0.5     |                 |
|           | 1518                                       | 35      | A.17 - <b>H</b> |
| 610n 901  | Lifting Presser Bar Bell Crank Lift-       |         |                 |
|           | ing Roller Screw                           | 12      |                 |
| 1518 890  | Lifting Presser Bar Bell Crank Lift-       |         |                 |
|           | ing Roller Screw Nut                       | 04      | •               |
| 2718 897  | Lifting Presser Bar Bell Crank Lift-       |         |                 |
|           | ing Roller Screw Nut Washer                | 01      | 309             |
| 11478 850 | Lifting Presser Bar Bracket with two       |         |                 |
|           | 145                                        | $1\ 25$ | 225             |
| 145 899   | Lifting Presser Bar Bracket Clamp          |         |                 |
|           | Screw                                      | 04      | -               |
| 11908     | Lifting Presser Bar Lifter                 | 1 00    |                 |
| 11909 830 | ، ۲۵۰٬۰۰۰٬۰۰۰٬۰۰۰٬۰۰۰٬۰۰۰٬۰۰۰٬۰۰۰٬۰۰۰٬۰۰۰٬ |         |                 |
|           | 8761 and 8763                              | 1 25    |                 |
| 8760 888  | Lifting Presser Bar Lifter Friction        |         |                 |
|           | Washer                                     | 03      | 56              |
| 16d 899   | Lifting Presser Bar Lifter Hinge Scr.      | 20      |                 |
| 8761 890  | " " Stop Pin                               | 05      | 55              |
| 11907 842 | " " " Lifting Link                         | 75      |                 |
| 166D 899  | · · · · · · · · Cap                        |         |                 |
|           | Serew                                      | 07      | -               |
| 8763 890  | Lifting Presser Bar Lifting Link           |         |                 |
|           | Hinge Stud                                 | 25      | 152             |
|           |                                            |         |                 |

£

•

|       |              | 6                                                                     |       |         |
|-------|--------------|-----------------------------------------------------------------------|-------|---------|
| No.   | Plate        | Name                                                                  | Each. | Old No. |
| 7958  | 890          | Lifting Presser Bar Lifting Link                                      |       |         |
|       |              | Hinge Stud Pin                                                        | 01    | 153     |
| 8765  | 890          | Presser Bar Lifting Link Hinge Stud                                   |       |         |
|       | <b>b</b> ro  | Washer.                                                               | 04    | 154     |
| 11479 | 852<br>850   | Lifting Presser Bar Rock Shaft                                        | 25    | 227     |
| 11480 | 000          | justing Arm with 190,                                                 |       | 229     |
| 2117  | 890          | Lifting Presser Bar Rock Shaft Ad-                                    |       | ~~0     |
| ~     | 000          | justing Arm Pin                                                       | 01    | 23      |
| 190   | 899          | Lifting Presser Bar Rock Shaft Ad-                                    | -     |         |
|       |              | justing Arm Set Screw                                                 | 03    |         |
| 11481 | 851          | Lifting Presser Bar Rock Shaft                                        |       |         |
|       |              | Bracket                                                               |       | 230     |
| 2002  | 853          | Lifting Presser Bar Rock Shaft                                        |       |         |
|       |              | Bracket Dowel Pin (lower)                                             | 02    |         |
| 4389  | 853          | Lifting Presser Bar Rock Shaft                                        | 60    |         |
| 169   | e 901        | Bracket Dowel Pin (upper)<br>Lifting Presser Bar Rock Shaft           | 02    |         |
| 1401  | 5 901        | Bracket Screw                                                         | 06    |         |
| 11484 | 852          | Lifting Presser Bar Rock Shaft Crank                                  |       |         |
| 11101 | 000          | with 453c and 1850                                                    | 75    | 228     |
| 2117  | 890          | Lifting Presser Bar Rock Shaft Crank                                  |       |         |
|       |              | Pin                                                                   | 01    | 23      |
| 1850  | 9 <b>0</b> 0 | Lifting Presser Bar Rock Shaft Crank                                  |       |         |
|       |              | Roller and Stud                                                       | 25    |         |
| 458   | o 899        | Lifting Presser Bar Rock Shaft Crank                                  |       |         |
| 11486 | 050          | Set Screw.                                                            | 02    |         |
| 11480 | 850          | Lifting Presser Bar Rock Shaft Ec-<br>centric Strap with two each 141 |       |         |
|       |              | and 1528                                                              |       | 232     |
| 141   | 901          | Lifting Presser Bar Rock Shaft Ec-                                    |       |         |
|       | •••-         | centric Strap Adjusting Screw                                         | 04    |         |
| 1528  | 903          | Lifting Presser Bar Rock Shaft Ec-                                    |       |         |
|       |              | centric Shaft Adjusting Screw Nut                                     |       | -       |
| 608   | 900          | Lifting Presser Bar Rock Shaft Ec-                                    |       |         |
|       |              | centric Strap Hinge Screw                                             | 15    |         |
| 1518  | 890          | Lifting Presser Bar Rock Shaft Ec-                                    |       |         |
| 11487 | 858          | centric Strap Hinge Screw Nut<br>Lifting Presser Bar Rock Shaft Ec-   | 04    | . –     |
| 11407 | 000          | centric Strap Hinge Screw Slide                                       | 10    | 234     |
| 11488 | 853          | Lifting Presser Bar Rock Shaft Ec-                                    |       | 201     |
| 11100 | 000          | centric Strap Hinge Screw Slide                                       |       |         |
|       |              | Washer.                                                               |       | 288     |
| 258   | d 899        | Lifting Presser Bar Screw Bushing                                     | 20    | _       |
| 11489 | -            | " " Sleeve (lower)                                                    |       |         |
| 11490 |              | " " " " (upper)                                                       | 75    | _       |
| 11491 |              | " " with 11492                                                        |       | 219     |
| 11492 | 853          | Lifting Presser Bar Sleeve (upper) Cap                                |       |         |
| 11493 | 825          | " " Spring (flat),                                                    |       |         |
| 11494 | 850          | " " Bracket                                                           | 50    |         |
| =     |              |                                                                       |       |         |
|       |              |                                                                       |       |         |