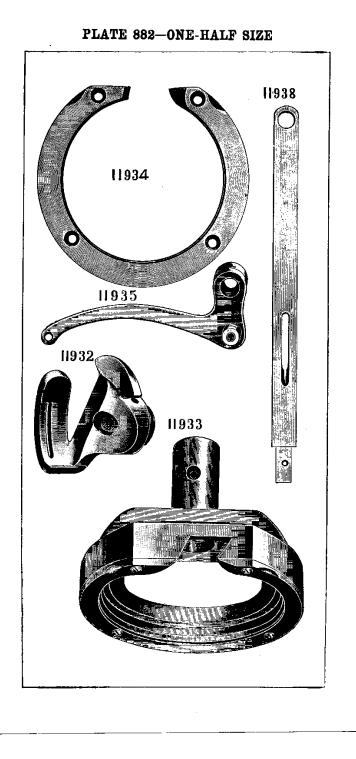

## 7-9 MACHINE.

DROP FEED, ALTERNATING PRESSER, SINGER DRIVING ATTACHMENT.

| No. Plate. | Name.                                  | _      |           | Old No. |
|------------|----------------------------------------|--------|-----------|---------|
| * 19502    | Arm                                    | 18     |           |         |
| 8702 887   | " Dowel Pin                            | •      | 15        | 3       |
| 872E 900   | " Screw                                | •      | 10        |         |
| 11353 825  | " Shaft                                | . 7    | 00        | 4       |
| 11354 830  | " " Bushing                            | •      | 75        | 5       |
| 437o 899   | " " Set Screw                          |        | 04        |         |
| 11913 825  | " Side Cover                           |        | <b>25</b> |         |
| 65p 899    | " " Screw,                             |        | 15        |         |
| 8708 827   | " Spool Pin                            |        | 05        | 72      |
| 11438 896  | Balance Wheel with two 354c. Se        |        |           |         |
| 11200 000  | Singer Driving Attachment              |        |           |         |
|            | Nore.—If Machine is used on Foot       | r      |           |         |
| п          | ower Stand, use No. 11358, Balance     |        |           |         |
| L L        | Wheel (two-speed) with two 354c, Old   | 1<br>1 |           |         |
|            |                                        | ı      |           |         |
| Г          | to. 8, <b>\$2.50.</b>                  |        |           |         |
| * 11359    | Bed                                    | . 18   | 50        |         |
| 11361 894  | " Foot Bracket (left)                  | •      | 10        | ·       |
| 11360 894  | """ (right)                            |        | 10        |         |
| 507e 898   | " " Bolt with 1515                     |        | 02        |         |
| 1515 890   | " " Nut                                |        | 01        |         |
| 670E 862   | " Front Bearing Clamping Screw         | -      | 06        |         |
| 11363 825  | Crank Connecting Rod                   |        | 25        | 206     |
| * 11364    | " " Cap                                |        |           |         |
| 145E 899   | ······································ |        | 04        |         |
| 5650 898   | " " Hinge Screv                        | v      | 15        |         |
| 1513 890   | 11 11 11 11 11 11                      |        |           |         |
| 1810 000   | Nut                                    | •      | 05        |         |
| 11865 828  | Feed Bar                               | . 1    | 50        | 25      |
| 307c 898   | " " Screw Centre                       | •      | 06        |         |
| 1518 890   | · · · · · Nut                          |        | 05        |         |
| 11367 830  | " Cam with two 4450                    | . 1    | 00        | 12      |
| 4450 900   | " " Set Screw                          |        | 03        |         |
| 11368 830  | " Connecting Link                      |        | 35        | 16      |
| 5650 898   | " " Ilinge Screw.                      |        | 15        |         |
| 1513 890   | a a a a w Nu                           |        | 05        |         |
| 11369 856  | " Dog                                  | -      | 75        |         |
| 166D 899   | " " Screw                              |        | 07        |         |
| 11370 825  | " Forked Connection                    |        | 75        |         |
| 5650 898   | " " " Ilinge Screy                     |        | 15        |         |
| 1513 890   | a a a a a                              | -      | 10        |         |
| 1019 000   | Nut                                    |        | 05        |         |
| 11371 825  | Feed Lifting Rock Shaft                |        | 40        | 31      |
| 11372      | " " " " 11371 wit                      |        |           |         |
| 1101~      | 11374                                  | . 2    | 35        | 29      |
|            |                                        |        |           |         |

|           | 5                                          |         |                 |
|-----------|--------------------------------------------|---------|-----------------|
| No. Plate | Name                                       | Each.   | Old No.         |
| 11374 830 | Feed Lifting Rock Shaft Crank with         |         |                 |
|           | 4530 and 1861                              | 95      |                 |
| 2117 890  | Feed Lifting Rock Shaft Crank Pin.         | 01      | 23              |
| 1861 862  | " " " " Roller                             |         |                 |
|           | and Stud                                   | 35      |                 |
| 453o 899  | Feed Lifting Rock Shaft Crank Set          |         |                 |
|           | Screw                                      | 02      |                 |
| 564a 898  | Feed Lifting Rock Shaft Scr. Centre        | 12      |                 |
| 1508 890  | ty to it at it it                          |         |                 |
|           | Nut                                        | 06      |                 |
| 11375 830 | Feed Regulator                             | 60      | 208             |
| 568e 898  | " " Hinge Screw                            | 15      |                 |
| 254 D 902 | " " Thumb "                                | 40      |                 |
| 11376 825 | " Rock Shaft                               | 1 40    | 21 A            |
| 11377     | " " 11376 with 11379                       | 2 00    | 20              |
| 11379 893 | " " " Crank with 453c                      | 60      | 22              |
| 2117 890  | " " " " Pin                                | 01      | 28              |
| 453c 899  | " " Set Screw                              | 02      |                 |
| 564c 898  | Feed Rock Shaft Screw Centre               | 12      |                 |
| 1508 890  | " " " " " Nut.                             | 06      |                 |
|           | 1440 .                                     | 40      | 84              |
| 25581 894 | Guide                                      | 40      | -               |
| 254b 902  |                                            |         | 217             |
| 11475 851 | Lifting Presser Bar                        |         | 226             |
| 11476 850 | Den Oranktionen                            | 1 19    | 220             |
| 166р 899  | 111                                        |         |                 |
|           | Cap Screw                                  | 07      |                 |
| 1851 900  | Lifting Presser Bar Bell Crank Lift-       |         |                 |
|           | ing Roller, Screw 610n and Nut             | 0.5     |                 |
|           | 1518                                       | 35      | A.17 - <b>H</b> |
| 610n 901  | Lifting Presser Bar Bell Crank Lift-       |         |                 |
|           | ing Roller Screw                           | 12      |                 |
| 1518 890  | Lifting Presser Bar Bell Crank Lift-       |         |                 |
|           | ing Roller Screw Nut                       | 04      | •               |
| 2718 897  | Lifting Presser Bar Bell Crank Lift-       |         |                 |
|           | ing Roller Screw Nut Washer                | 01      | 309             |
| 11478 850 | Lifting Presser Bar Bracket with two       |         |                 |
|           | 145                                        | $1\ 25$ | 225             |
| 145 899   | Lifting Presser Bar Bracket Clamp          |         |                 |
|           | Screw                                      | 04      | -               |
| 11908     | Lifting Presser Bar Lifter                 | 1 00    |                 |
| 11909 830 | ، ۲۵۰٬۰۰۰٬۰۰۰٬۰۰۰٬۰۰۰٬۰۰۰٬۰۰۰٬۰۰۰٬۰۰۰٬۰۰۰٬ |         |                 |
|           | 8761 and 8763                              | 1 25    |                 |
| 8760 888  | Lifting Presser Bar Lifter Friction        |         |                 |
|           | Washer                                     | 03      | 56              |
| 16d 899   | Lifting Presser Bar Lifter Hinge Scr.      | 20      |                 |
| 8761 890  | " " Stop Pin                               | 05      | 55              |
| 11907 842 | " " " Lifting Link                         | 75      |                 |
| 166D 899  | · · · · · · · · Cap                        |         |                 |
|           | Serew                                      | 07      | -               |
| 8763 890  | Lifting Presser Bar Lifting Link           |         |                 |
|           | Hinge Stud                                 | 25      | 152             |
|           |                                            |         |                 |

£

•

|       |              | 6                                                                     |       |         |
|-------|--------------|-----------------------------------------------------------------------|-------|---------|
| No.   | Plate        | Name                                                                  | Each. | Old No. |
| 7958  | 890          | Lifting Presser Bar Lifting Link                                      |       |         |
|       |              | Hinge Stud Pin                                                        | 01    | 153     |
| 8765  | 890          | Presser Bar Lifting Link Hinge Stud                                   |       |         |
|       | <b>b</b> ro  | Washer.                                                               | 04    | 154     |
| 11479 | 852<br>850   | Lifting Presser Bar Rock Shaft                                        | 25    | 227     |
| 11480 | 000          | justing Arm with 190,                                                 |       | 229     |
| 2117  | 890          | Lifting Presser Bar Rock Shaft Ad-                                    |       | ~~0     |
| ~     | 000          | justing Arm Pin                                                       | 01    | 23      |
| 190   | 899          | Lifting Presser Bar Rock Shaft Ad-                                    | -     |         |
|       |              | justing Arm Set Screw                                                 | 03    |         |
| 11481 | 851          | Lifting Presser Bar Rock Shaft                                        |       |         |
|       |              | Bracket                                                               |       | 230     |
| 2002  | 853          | Lifting Presser Bar Rock Shaft                                        |       |         |
|       |              | Bracket Dowel Pin (lower)                                             | 02    |         |
| 4389  | 853          | Lifting Presser Bar Rock Shaft                                        | 60    |         |
| 169   | e 901        | Bracket Dowel Pin (upper)<br>Lifting Presser Bar Rock Shaft           | 02    |         |
| 1401  | 5 901        | Bracket Screw                                                         | 06    |         |
| 11484 | 852          | Lifting Presser Bar Rock Shaft Crank                                  |       |         |
| 11101 | 000          | with 453c and 1850                                                    | 75    | 228     |
| 2117  | 890          | Lifting Presser Bar Rock Shaft Crank                                  |       |         |
|       |              | Pin                                                                   | 01    | 23      |
| 1850  | 9 <b>0</b> 0 | Lifting Presser Bar Rock Shaft Crank                                  |       |         |
|       |              | Roller and Stud                                                       | 25    |         |
| 458   | o 899        | Lifting Presser Bar Rock Shaft Crank                                  |       |         |
| 11486 | 050          | Set Screw.                                                            | 02    |         |
| 11480 | 850          | Lifting Presser Bar Rock Shaft Ec-<br>centric Strap with two each 141 |       |         |
|       |              | and 1528                                                              |       | 232     |
| 141   | 901          | Lifting Presser Bar Rock Shaft Ec-                                    |       |         |
|       | •••-         | centric Strap Adjusting Screw                                         | 04    |         |
| 1528  | 903          | Lifting Presser Bar Rock Shaft Ec-                                    |       |         |
|       |              | centric Shaft Adjusting Screw Nut                                     |       | -       |
| 608   | 900          | Lifting Presser Bar Rock Shaft Ec-                                    |       |         |
|       |              | centric Strap Hinge Screw                                             | 15    |         |
| 1518  | 890          | Lifting Presser Bar Rock Shaft Ec-                                    |       |         |
| 11487 | 858          | centric Strap Hinge Screw Nut<br>Lifting Presser Bar Rock Shaft Ec-   | 04    | . –     |
| 11407 | 000          | centric Strap Hinge Screw Slide                                       | 10    | 234     |
| 11488 | 853          | Lifting Presser Bar Rock Shaft Ec-                                    |       | 201     |
| 11100 | 000          | centric Strap Hinge Screw Slide                                       |       |         |
|       |              | Washer.                                                               |       | 288     |
| 258   | d 899        | Lifting Presser Bar Screw Bushing                                     | 20    | _       |
| 11489 | -            | " " Sleeve (lower)                                                    |       |         |
| 11490 |              | " " " " (upper)                                                       | 75    | _       |
| 11491 |              | " " with 11492                                                        |       | 219     |
| 11492 | 853          | Lifting Presser Bar Sleeve (upper) Cap                                |       |         |
| 11493 | 825          | " " Spring (flat),                                                    |       |         |
| 11494 | 850          | " " Bracket                                                           | 50    |         |
| =     |              |                                                                       |       |         |
|       |              |                                                                       |       |         |

|                |                  | 7                                   |         |
|----------------|------------------|-------------------------------------|---------|
| No. Pl         | ate              |                                     | Old No. |
| 138e 8         | 98 Lift          | ing Presser Bar Spring Bracket      |         |
|                | Sc               | erew 05                             |         |
| 11495 8        |                  | ing Presser Bar Spring Bracket      |         |
|                |                  | hread Eyelet 05                     | 223     |
| 190 8          |                  | ing Presser Bar Spring Bracket      |         |
|                |                  | hread Eyelet Screw                  |         |
|                |                  | ing Presser Bar Spring Guide Pin 02 |         |
|                | 52 ''            | <b>T</b> 000                        | 235     |
|                | 53 "             | I Ш VI                              |         |
|                | 01 "             |                                     |         |
|                |                  | dle Bar 1 00                        | 85      |
|                | 30 ''            | Connecting mirk                     | 238     |
| 566c 8         |                  | mige                                |         |
|                |                  | rew 15                              |         |
| 1513 8         |                  | dle Bar Connecting Link Hinge       |         |
|                |                  | erew Nut 05                         |         |
| 11383 8        |                  | dle Bar Connecting Stud with        |         |
|                |                  | 70 4450 1 25                        | 86      |
| 445c 9         |                  | dle Bar Connecting Stud Set Scr. 03 |         |
| 258n 8         |                  | Serew Busning                       |         |
| 11847 8        | <del>3</del> 8 " | onanip with sid and ridds it        |         |
| 11385 8        | 90 "             | 010                                 | 40      |
| <b>24</b> 5 8  | 99 **            | " Set Screw 03                      |         |
| 11497          |                  | Cup                                 |         |
| 11917          | "                | " Cover 25                          |         |
| 9084 8         | 89 **            | " " Hinge Pin 02                    |         |
| 2205 8         | 87 "             | " " Latch Spring 04                 | 296     |
| 207 9          | 01 "             | " " " " Screw 02                    |         |
| <b>13</b> 50 8 |                  | " Screw 05                          |         |
| 11919 8        | 88 ''            | " Thread Eyelet 05                  | _       |
| <b>89</b> 53 — |                  | or Wax Stripper (felt) 08           | 297     |
| 5480 8         | 87 🦚             | Washer (Steer)                      |         |
|                |                  | r 11497 01                          |         |
| 11918 8        |                  | or Wax Stripper Washer (steel)      | •:      |
|                |                  | r 11917 03                          |         |
|                |                  | or Wax Stripper Washer Screw 02     |         |
| 11921 8        |                  | Cup complete, Nos. 2205, 5480,      |         |
|                |                  | 84,11497, 11917, 11918, 11919, two  |         |
|                |                  | 53 and three 207 1 25               |         |
| -              |                  | llating Rock Shaft (steel) 1 75     |         |
|                | 41               | " " " Hinge Pin 75                  | 256     |
| 1508 8         | 90               | " " " Nut 06                        |         |
| <b>622</b> 0 8 | 99               | " " " " Ser.                        |         |
|                |                  | earing 15                           |         |
| 1508 8         |                  | llating Rock Shaft Hinge Pin        |         |
|                |                  | rew Bearing Nut                     |         |
|                |                  | llating Rock Shaft Oil Pad 01       |         |
| 11842 —        | <b></b> ,        | IIOTI WITH                          |         |
|                |                  | 2c, 11165, 11898 and two 1508 2 75  |         |
| 11850 8        | 25 Osci          | llating Shaft 1 25                  |         |
|                | 87               | " " Collar with two 4580 10         | 854     |