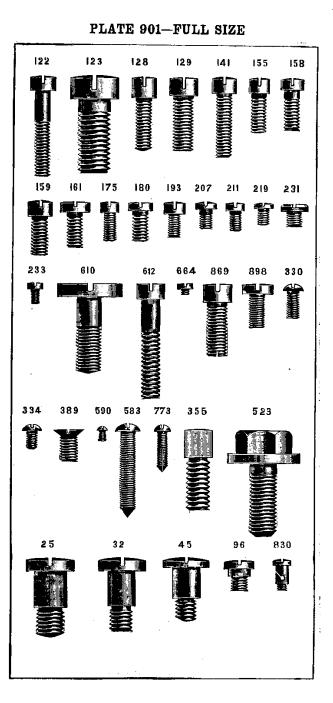

## 7-9 MACHINE.

DROP FEED, ALTERNATING PRESSER, SINGER DRIVING ATTACHMENT.

| No. Plate. | Name.                                  | _      |           | Old No. |
|------------|----------------------------------------|--------|-----------|---------|
| * 19502    | Arm                                    | 18     |           |         |
| 8702 887   | " Dowel Pin                            | •      | 15        | 3       |
| 872E 900   | " Screw                                | •      | 10        |         |
| 11353 825  | " Shaft                                | . 7    | 00        | 4       |
| 11354 830  | " " Bushing                            | •      | 75        | 5       |
| 437o 899   | " " Set Screw                          |        | 04        |         |
| 11913 825  | " Side Cover                           |        | <b>25</b> |         |
| 65p 899    | " " Screw,                             |        | 15        |         |
| 8708 827   | " Spool Pin                            |        | 05        | 72      |
| 11438 896  | Balance Wheel with two 354c. Se        |        |           |         |
| 11200 000  | Singer Driving Attachment              |        |           |         |
|            | Nore.—If Machine is used on Foot       | r      |           |         |
| п          | ower Stand, use No. 11358, Balance     |        |           |         |
| L L        | Wheel (two-speed) with two 354c, Old   | 1<br>1 |           |         |
|            |                                        | ı      |           |         |
| Г          | to. 8, <b>\$2.50.</b>                  |        |           |         |
| * 11359    | Bed                                    | . 18   | 50        |         |
| 11361 894  | " Foot Bracket (left)                  | •      | 10        | ·       |
| 11360 894  | """ (right)                            |        | 10        |         |
| 507e 898   | " " Bolt with 1515                     |        | 02        |         |
| 1515 890   | " " Nut                                |        | 01        |         |
| 670E 862   | " Front Bearing Clamping Screw         | -      | 06        |         |
| 11363 825  | Crank Connecting Rod                   |        | 25        | 206     |
| * 11364    | " " Cap                                |        |           |         |
| 145E 899   | ······································ |        | 04        |         |
| 5650 898   | " " Hinge Screv                        | v      | 15        |         |
| 1513 890   | 11 11 11 11 11 11                      |        |           |         |
| 1810 000   | Nut                                    | •      | 05        |         |
| 11865 828  | Feed Bar                               | . 1    | 50        | 25      |
| 307c 898   | " " Screw Centre                       | •      | 06        |         |
| 1518 890   | · · · · · Nut                          |        | 05        |         |
| 11367 830  | " Cam with two 4450                    | . 1    | 00        | 12      |
| 4450 900   | " " Set Screw                          |        | 03        |         |
| 11368 830  | " Connecting Link                      |        | 35        | 16      |
| 5650 898   | " " Ilinge Screw.                      |        | 15        |         |
| 1513 890   | a a a a w Nu                           |        | 05        |         |
| 11369 856  | " Dog                                  | -      | 75        |         |
| 166D 899   | " " Screw                              |        | 07        |         |
| 11370 825  | " Forked Connection                    |        | 75        |         |
| 5650 898   | " " " Ilinge Screy                     |        | 15        |         |
| 1513 890   | a a a a a                              | -      | 10        |         |
| 1019 000   | Nut                                    |        | 05        |         |
| 11371 825  | Feed Lifting Rock Shaft                |        | 40        | 31      |
| 11372      | " " " " 11371 wit                      |        |           |         |
| 1101~      | 11374                                  | . 2    | 35        | 29      |
|            |                                        |        |           |         |

|           | 5                                          |         |                 |
|-----------|--------------------------------------------|---------|-----------------|
| No. Plate | Name                                       | Each.   | Old No.         |
| 11374 830 | Feed Lifting Rock Shaft Crank with         |         |                 |
|           | 4530 and 1861                              | 95      |                 |
| 2117 890  | Feed Lifting Rock Shaft Crank Pin.         | 01      | 23              |
| 1861 862  | " " " " Roller                             |         |                 |
|           | and Stud                                   | 35      |                 |
| 453o 899  | Feed Lifting Rock Shaft Crank Set          |         |                 |
|           | Screw                                      | 02      |                 |
| 564a 898  | Feed Lifting Rock Shaft Scr. Centre        | 12      |                 |
| 1508 890  | ty to it at it it                          |         |                 |
|           | Nut                                        | 06      |                 |
| 11375 830 | Feed Regulator                             | 60      | 208             |
| 568e 898  | " " Hinge Screw                            | 15      |                 |
| 254 D 902 | " " Thumb "                                | 40      |                 |
| 11376 825 | " Rock Shaft                               | 1 40    | 21 A            |
| 11377     | " " 11376 with 11379                       | 2 00    | 20              |
| 11379 893 | " " " Crank with 453c                      | 60      | 22              |
| 2117 890  | " " " " Pin                                | 01      | 28              |
| 453c 899  | " " Set Screw                              | 02      |                 |
| 564c 898  | Feed Rock Shaft Screw Centre               | 12      |                 |
| 1508 890  | " " " " " Nut.                             | 06      |                 |
|           | 1440 .                                     | 40      | 84              |
| 25581 894 | Guide                                      | 40      | -               |
| 254b 902  |                                            |         | 217             |
| 11475 851 | Lifting Presser Bar                        |         | 226             |
| 11476 850 | Den Oranktionen                            | 1 19    | 220             |
| 166р 899  | 111                                        |         |                 |
|           | Cap Screw                                  | 07      |                 |
| 1851 900  | Lifting Presser Bar Bell Crank Lift-       |         |                 |
|           | ing Roller, Screw 610n and Nut             | 0.5     |                 |
|           | 1518                                       | 35      | A.17 - <b>H</b> |
| 610n 901  | Lifting Presser Bar Bell Crank Lift-       |         |                 |
|           | ing Roller Screw                           | 12      |                 |
| 1518 890  | Lifting Presser Bar Bell Crank Lift-       |         |                 |
|           | ing Roller Screw Nut                       | 04      | •               |
| 2718 897  | Lifting Presser Bar Bell Crank Lift-       |         |                 |
|           | ing Roller Screw Nut Washer                | 01      | 309             |
| 11478 850 | Lifting Presser Bar Bracket with two       |         |                 |
|           | 145                                        | $1\ 25$ | 225             |
| 145 899   | Lifting Presser Bar Bracket Clamp          |         |                 |
|           | Screw                                      | 04      | -               |
| 11908     | Lifting Presser Bar Lifter                 | 1 00    |                 |
| 11909 830 | ، ۲۵۰٬۰۰۰٬۰۰۰٬۰۰۰٬۰۰۰٬۰۰۰٬۰۰۰٬۰۰۰٬۰۰۰٬۰۰۰٬ |         |                 |
|           | 8761 and 8763                              | 1 25    |                 |
| 8760 888  | Lifting Presser Bar Lifter Friction        |         |                 |
|           | Washer                                     | 03      | 56              |
| 16d 899   | Lifting Presser Bar Lifter Hinge Scr.      | 20      |                 |
| 8761 890  | " " Stop Pin                               | 05      | 55              |
| 11907 842 | " " " Lifting Link                         | 75      |                 |
| 166D 899  | · · · · · · · · Cap                        |         |                 |
|           | Serew                                      | 07      | -               |
| 8763 890  | Lifting Presser Bar Lifting Link           |         |                 |
|           | Hinge Stud                                 | 25      | 152             |
|           |                                            |         |                 |

£

•

|       |              | 6                                                                     |       |         |
|-------|--------------|-----------------------------------------------------------------------|-------|---------|
| No.   | Plate        | Name                                                                  | Each. | Old No. |
| 7958  | 890          | Lifting Presser Bar Lifting Link                                      |       |         |
|       |              | Hinge Stud Pin                                                        | 01    | 153     |
| 8765  | 890          | Presser Bar Lifting Link Hinge Stud                                   |       |         |
|       | <b>b</b> ro  | Washer.                                                               | 04    | 154     |
| 11479 | 852<br>850   | Lifting Presser Bar Rock Shaft                                        | 25    | 227     |
| 11480 | 000          | justing Arm with 190,                                                 |       | 229     |
| 2117  | 890          | Lifting Presser Bar Rock Shaft Ad-                                    |       | ~~0     |
| ~     | 000          | justing Arm Pin                                                       | 01    | 23      |
| 190   | 899          | Lifting Presser Bar Rock Shaft Ad-                                    | -     |         |
|       |              | justing Arm Set Screw                                                 | 03    |         |
| 11481 | 851          | Lifting Presser Bar Rock Shaft                                        |       |         |
|       |              | Bracket                                                               |       | 230     |
| 2002  | 853          | Lifting Presser Bar Rock Shaft                                        |       |         |
|       |              | Bracket Dowel Pin (lower)                                             | 02    |         |
| 4389  | 853          | Lifting Presser Bar Rock Shaft                                        | 60    |         |
| 169   | e 901        | Bracket Dowel Pin (upper)<br>Lifting Presser Bar Rock Shaft           | 02    |         |
| 1401  | 5 901        | Bracket Screw                                                         | 06    |         |
| 11484 | 852          | Lifting Presser Bar Rock Shaft Crank                                  |       |         |
| 11101 | 000          | with 453c and 1850                                                    | 75    | 228     |
| 2117  | 890          | Lifting Presser Bar Rock Shaft Crank                                  |       |         |
|       |              | Pin                                                                   | 01    | 23      |
| 1850  | 9 <b>0</b> 0 | Lifting Presser Bar Rock Shaft Crank                                  |       |         |
|       |              | Roller and Stud                                                       | 25    |         |
| 458   | o 899        | Lifting Presser Bar Rock Shaft Crank                                  |       |         |
| 11486 | 050          | Set Screw.                                                            | 02    |         |
| 11480 | 850          | Lifting Presser Bar Rock Shaft Ec-<br>centric Strap with two each 141 |       |         |
|       |              | and 1528                                                              |       | 232     |
| 141   | 901          | Lifting Presser Bar Rock Shaft Ec-                                    |       |         |
|       | •••-         | centric Strap Adjusting Screw                                         | 04    |         |
| 1528  | 903          | Lifting Presser Bar Rock Shaft Ec-                                    |       |         |
|       |              | centric Shaft Adjusting Screw Nut                                     |       | -       |
| 608   | 900          | Lifting Presser Bar Rock Shaft Ec-                                    |       |         |
|       |              | centric Strap Hinge Screw                                             | 15    |         |
| 1518  | 890          | Lifting Presser Bar Rock Shaft Ec-                                    |       |         |
| 11487 | 858          | centric Strap Hinge Screw Nut<br>Lifting Presser Bar Rock Shaft Ec-   | 04    | . –     |
| 11407 | 000          | centric Strap Hinge Screw Slide                                       | 10    | 234     |
| 11488 | 853          | Lifting Presser Bar Rock Shaft Ec-                                    |       | 201     |
| 11100 | 000          | centric Strap Hinge Screw Slide                                       |       |         |
|       |              | Washer.                                                               |       | 288     |
| 258   | d 899        | Lifting Presser Bar Screw Bushing                                     | 20    | _       |
| 11489 | -            | " " Sleeve (lower)                                                    |       |         |
| 11490 |              | " " " " (upper)                                                       | 75    | _       |
| 11491 |              | " " with 11492                                                        |       | 219     |
| 11492 | 853          | Lifting Presser Bar Sleeve (upper) Cap                                |       |         |
| 11493 | 825          | " " Spring (flat),                                                    |       |         |
| 11494 | 850          | " " Bracket                                                           | 50    |         |
| =     |              |                                                                       |       |         |
|       |              |                                                                       |       |         |

|                |                  | 7                                   |         |
|----------------|------------------|-------------------------------------|---------|
| No. Pl         | ate              |                                     | Old No. |
| 138e 8         | 98 Lift          | ing Presser Bar Spring Bracket      |         |
|                | Sc               | erew 05                             |         |
| 11495 8        |                  | ing Presser Bar Spring Bracket      |         |
|                |                  | hread Eyelet 05                     | 223     |
| 190 8          |                  | ing Presser Bar Spring Bracket      |         |
|                |                  | hread Eyelet Screw                  |         |
|                |                  | ing Presser Bar Spring Guide Pin 02 |         |
|                | 52 ''            | <b>T</b> 000                        | 235     |
|                | 53 "             | I Ш VI                              |         |
|                | 01 "             |                                     |         |
|                |                  | dle Bar 1 00                        | 85      |
|                | 30 ''            | Connecting mirk                     | 238     |
| 566c 8         |                  | mige                                |         |
|                |                  | rew 15                              |         |
| 1513 8         |                  | dle Bar Connecting Link Hinge       |         |
|                |                  | erew Nut 05                         |         |
| 11383 8        |                  | dle Bar Connecting Stud with        |         |
|                |                  | 70 4450 1 25                        | 86      |
| 445c 9         |                  | dle Bar Connecting Stud Set Scr. 03 |         |
| 258n 8         |                  | Serew Busning                       |         |
| 11847 8        | <del>3</del> 8 " | onanip with sid and ridds it        |         |
| 11385 8        | 90 "             | 010                                 | 40      |
| <b>24</b> 5 8  | 99 **            | " Set Screw 03                      |         |
| 11497          |                  | Cup                                 |         |
| 11917          | "                | " Cover 25                          |         |
| 9084 8         | 89 **            | " " Hinge Pin 02                    |         |
| 2205 8         | 87 "             | " " Latch Spring 04                 | 296     |
| 207 9          | 01 "             | " " " " Screw 02                    |         |
| <b>13</b> 50 8 |                  | " Screw 05                          |         |
| 11919 8        | 88 ''            | " Thread Eyelet 05                  | _       |
| <b>89</b> 53 — |                  | or Wax Stripper (felt) 08           | 297     |
| 5480 8         | 87 🦚             | Washer (Steer)                      |         |
|                |                  | r 11497 01                          |         |
| 11918 8        |                  | or Wax Stripper Washer (steel)      | •:      |
|                |                  | r 11917 03                          |         |
|                |                  | or Wax Stripper Washer Screw 02     |         |
| 11921 8        |                  | Cup complete, Nos. 2205, 5480,      |         |
|                |                  | 84,11497, 11917, 11918, 11919, two  |         |
|                |                  | 53 and three 207 1 25               |         |
| -              |                  | llating Rock Shaft (steel) 1 75     |         |
|                | 41               | " " " Hinge Pin 75                  | 256     |
| 1508 8         | 90               | " " " Nut 06                        |         |
| <b>622</b> 0 8 | 99               | " " " " Ser.                        |         |
|                |                  | earing 15                           |         |
| 1508 8         |                  | llating Rock Shaft Hinge Pin        |         |
|                |                  | rew Bearing Nut                     |         |
|                |                  | llating Rock Shaft Oil Pad 01       |         |
| 11842 —        | <b></b> ,        | IIOTI WITH                          |         |
|                |                  | 2c, 11165, 11898 and two 1508 2 75  |         |
| 11850 8        | 25 Osci          | llating Shaft 1 25                  |         |
|                | 87               | " " Collar with two 4580 10         | 854     |