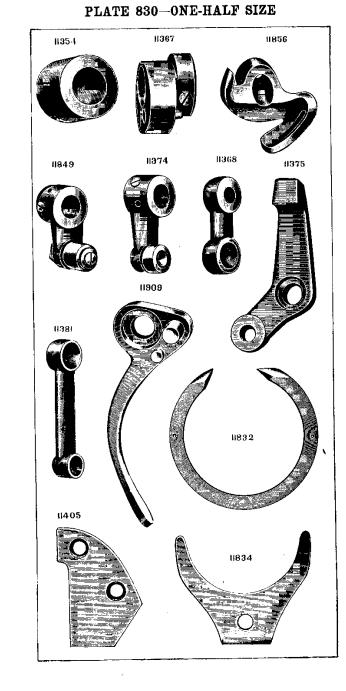

## 7-9 MACHINE.

DROP FEED, ALTERNATING PRESSER, SINGER DRIVING ATTACHMENT.

| No. Plate. | Name.                                  | _      |           | Old No. |
|------------|----------------------------------------|--------|-----------|---------|
| * 19502    | Arm                                    | 18     |           |         |
| 8702 887   | " Dowel Pin                            | •      | 15        | 3       |
| 872E 900   | " Screw                                | •      | 10        |         |
| 11353 825  | " Shaft                                | . 7    | 00        | 4       |
| 11354 830  | " " Bushing                            | •      | 75        | 5       |
| 437o 899   | " " Set Screw                          |        | 04        |         |
| 11913 825  | " Side Cover                           |        | <b>25</b> |         |
| 65p 899    | " " Screw,                             |        | 15        |         |
| 8708 827   | " Spool Pin                            |        | 05        | 72      |
| 11438 896  | Balance Wheel with two 354c. Se        |        |           |         |
| 11200 000  | Singer Driving Attachment              |        |           |         |
|            | Nore.—If Machine is used on Foot       | r      |           |         |
| п          | ower Stand, use No. 11358, Balance     |        |           |         |
| L L        | Wheel (two-speed) with two 354c, Old   | 1<br>1 |           |         |
|            |                                        | ı      |           |         |
| Г          | to. 8, <b>\$2.50.</b>                  |        |           |         |
| * 11359    | Bed                                    | . 18   | 50        |         |
| 11361 894  | " Foot Bracket (left)                  | •      | 10        | ·       |
| 11360 894  | """ (right)                            |        | 10        |         |
| 507e 898   | " " Bolt with 1515                     |        | 02        |         |
| 1515 890   | " " Nut                                |        | 01        |         |
| 670E 862   | " Front Bearing Clamping Screw         | -      | 06        |         |
| 11363 825  | Crank Connecting Rod                   |        | 25        | 206     |
| * 11364    | " " Cap                                |        |           |         |
| 145E 899   | ······································ |        | 04        |         |
| 5650 898   | " " Hinge Screv                        | v      | 15        |         |
| 1513 890   | 11 11 11 11 11 11                      |        |           |         |
| 1810 000   | Nut                                    | •      | 05        |         |
| 11865 828  | Feed Bar                               | . 1    | 50        | 25      |
| 307c 898   | " " Screw Centre                       | •      | 06        |         |
| 1518 890   | · · · · · Nut                          |        | 05        |         |
| 11367 830  | " Cam with two 4450                    | . 1    | 00        | 12      |
| 4450 900   | " " Set Screw                          |        | 03        |         |
| 11368 830  | " Connecting Link                      |        | 35        | 16      |
| 5650 898   | " " Ilinge Screw.                      |        | 15        |         |
| 1513 890   | a a a a w Nu                           |        | 05        |         |
| 11369 856  | " Dog                                  | -      | 75        |         |
| 166D 899   | " " Screw                              |        | 07        |         |
| 11370 825  | " Forked Connection                    |        | 75        |         |
| 5650 898   | " " " Ilinge Screy                     |        | 15        |         |
| 1513 890   | a a a a a                              | -      | 10        |         |
| 1019 000   | Nut                                    |        | 05        |         |
| 11371 825  | Feed Lifting Rock Shaft                |        | 40        | 31      |
| 11372      | " " " " 11371 wit                      |        |           |         |
| 1101~      | 11374                                  | . 2    | 35        | 29      |
|            |                                        |        |           |         |

|           | 5                                          |         |                 |
|-----------|--------------------------------------------|---------|-----------------|
| No. Plate | Name                                       | Each.   | Old No.         |
| 11374 830 | Feed Lifting Rock Shaft Crank with         |         |                 |
|           | 4530 and 1861                              | 95      |                 |
| 2117 890  | Feed Lifting Rock Shaft Crank Pin.         | 01      | 23              |
| 1861 862  | " " " " Roller                             |         |                 |
|           | and Stud                                   | 35      |                 |
| 453o 899  | Feed Lifting Rock Shaft Crank Set          |         |                 |
|           | Screw                                      | 02      |                 |
| 564a 898  | Feed Lifting Rock Shaft Scr. Centre        | 12      |                 |
| 1508 890  | ty to it at it it                          |         |                 |
|           | Nut                                        | 06      |                 |
| 11375 830 | Feed Regulator                             | 60      | 208             |
| 568e 898  | " " Hinge Screw                            | 15      |                 |
| 254 D 902 | " " Thumb "                                | 40      |                 |
| 11376 825 | " Rock Shaft                               | 1 40    | 21 A            |
| 11377     | " " 11376 with 11379                       | 2 00    | 20              |
| 11379 893 | " " " Crank with 453c                      | 60      | 22              |
| 2117 890  | " " " " Pin                                | 01      | 28              |
| 453c 899  | " " Set Screw                              | 02      |                 |
| 564c 898  | Feed Rock Shaft Screw Centre               | 12      |                 |
| 1508 890  | " " " " " Nut.                             | 06      |                 |
|           | 1440 .                                     | 40      | 84              |
| 25581 894 | Guide                                      | 40      | -               |
| 254b 902  |                                            |         | 217             |
| 11475 851 | Lifting Presser Bar                        |         | 226             |
| 11476 850 | Den Oranktionen                            | 1 19    | 220             |
| 166р 899  | 111                                        |         |                 |
|           | Cap Screw                                  | 07      |                 |
| 1851 900  | Lifting Presser Bar Bell Crank Lift-       |         |                 |
|           | ing Roller, Screw 610n and Nut             | 0.5     |                 |
|           | 1518                                       | 35      | A.17 - <b>H</b> |
| 610n 901  | Lifting Presser Bar Bell Crank Lift-       |         |                 |
|           | ing Roller Screw                           | 12      |                 |
| 1518 890  | Lifting Presser Bar Bell Crank Lift-       |         |                 |
|           | ing Roller Screw Nut                       | 04      | •               |
| 2718 897  | Lifting Presser Bar Bell Crank Lift-       |         |                 |
|           | ing Roller Screw Nut Washer                | 01      | 309             |
| 11478 850 | Lifting Presser Bar Bracket with two       |         |                 |
|           | 145                                        | $1\ 25$ | 225             |
| 145 899   | Lifting Presser Bar Bracket Clamp          |         |                 |
|           | Screw                                      | 04      | -               |
| 11908     | Lifting Presser Bar Lifter                 | 1 00    |                 |
| 11909 830 | ، ۲۵۰٬۰۰۰٬۰۰۰٬۰۰۰٬۰۰۰٬۰۰۰٬۰۰۰٬۰۰۰٬۰۰۰٬۰۰۰٬ |         |                 |
|           | 8761 and 8763                              | 1 25    |                 |
| 8760 888  | Lifting Presser Bar Lifter Friction        |         |                 |
|           | Washer                                     | 03      | 56              |
| 16d 899   | Lifting Presser Bar Lifter Hinge Scr.      | 20      |                 |
| 8761 890  | " " Stop Pin                               | 05      | 55              |
| 11907 842 | " " " Lifting Link                         | 75      |                 |
| 166D 899  | · · · · · · · · Cap                        |         |                 |
|           | Serew                                      | 07      | -               |
| 8763 890  | Lifting Presser Bar Lifting Link           |         |                 |
|           | Hinge Stud                                 | 25      | 152             |
|           |                                            |         |                 |