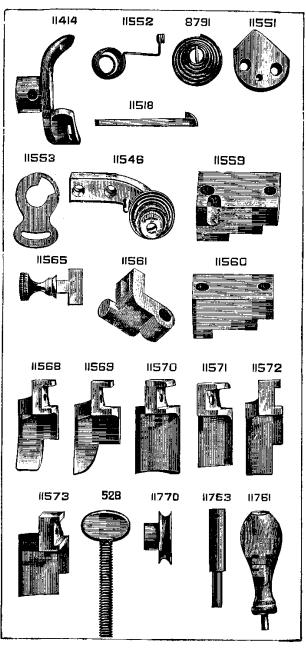

£

•

|       |              | 6                                                                     |       |         |
|-------|--------------|-----------------------------------------------------------------------|-------|---------|
| No.   | Plate        | Name                                                                  | Each. | Old No. |
| 7958  | 890          | Lifting Presser Bar Lifting Link                                      |       |         |
|       |              | Hinge Stud Pin                                                        | 01    | 153     |
| 8765  | 890          | Presser Bar Lifting Link Hinge Stud                                   |       |         |
|       | <b>b</b> ro  | Washer.                                                               | 04    | 154     |
| 11479 | 852<br>850   | Lifting Presser Bar Rock Shaft                                        | 25    | 227     |
| 11480 | 000          | justing Arm with 190,                                                 |       | 229     |
| 2117  | 890          | Lifting Presser Bar Rock Shaft Ad-                                    |       | ~~0     |
| ~     | 000          | justing Arm Pin                                                       | 01    | 23      |
| 190   | 899          | Lifting Presser Bar Rock Shaft Ad-                                    | -     |         |
|       |              | justing Arm Set Screw                                                 | 03    |         |
| 11481 | 851          | Lifting Presser Bar Rock Shaft                                        |       |         |
|       |              | Bracket                                                               |       | 230     |
| 2002  | 853          | Lifting Presser Bar Rock Shaft                                        |       |         |
|       |              | Bracket Dowel Pin (lower)                                             | 02    |         |
| 4389  | 853          | Lifting Presser Bar Rock Shaft                                        | 60    |         |
| 169   | e 901        | Bracket Dowel Pin (upper)<br>Lifting Presser Bar Rock Shaft           | 02    |         |
| 1401  | 5 901        | Bracket Screw                                                         | 06    |         |
| 11484 | 852          | Lifting Presser Bar Rock Shaft Crank                                  |       |         |
| 11101 | 000          | with 453c and 1850                                                    | 75    | 228     |
| 2117  | 890          | Lifting Presser Bar Rock Shaft Crank                                  |       |         |
|       |              | Pin                                                                   | 01    | 23      |
| 1850  | 9 <b>0</b> 0 | Lifting Presser Bar Rock Shaft Crank                                  |       |         |
|       |              | Roller and Stud                                                       | 25    |         |
| 458   | o 899        | Lifting Presser Bar Rock Shaft Crank                                  |       |         |
| 11486 | 050          | Set Screw.                                                            | 02    |         |
| 11480 | 850          | Lifting Presser Bar Rock Shaft Ec-<br>centric Strap with two each 141 |       |         |
|       |              | and 1528                                                              |       | 232     |
| 141   | 901          | Lifting Presser Bar Rock Shaft Ec-                                    |       |         |
|       | •••-         | centric Strap Adjusting Screw                                         | 04    |         |
| 1528  | 903          | Lifting Presser Bar Rock Shaft Ec-                                    |       |         |
|       |              | centric Shaft Adjusting Screw Nut                                     |       | -       |
| 608   | 900          | Lifting Presser Bar Rock Shaft Ec-                                    |       |         |
|       |              | centric Strap Hinge Screw                                             | 15    |         |
| 1518  | 890          | Lifting Presser Bar Rock Shaft Ec-                                    |       |         |
| 11487 | 858          | centric Strap Hinge Screw Nut<br>Lifting Presser Bar Rock Shaft Ec-   | 04    | . –     |
| 11407 | 000          | centric Strap Hinge Screw Slide                                       | 10    | 234     |
| 11488 | 853          | Lifting Presser Bar Rock Shaft Ec-                                    |       | 201     |
| 11100 | 000          | centric Strap Hinge Screw Slide                                       |       |         |
|       |              | Washer.                                                               |       | 288     |
| 258   | d 899        | Lifting Presser Bar Screw Bushing                                     | 20    | _       |
| 11489 | -            | " " Sleeve (lower)                                                    |       |         |
| 11490 |              | " " " " (upper)                                                       | 75    | _       |
| 11491 |              | " " with 11492                                                        |       | 219     |
| 11492 | 853          | Lifting Presser Bar Sleeve (upper) Cap                                |       |         |
| 11493 | 825          | " " Spring (flat),                                                    |       |         |
| 11494 | 850          | " " Bracket                                                           | 50    |         |
| =     |              |                                                                       |       |         |
|       |              |                                                                       |       |         |

|                |                  | 7                                   |         |
|----------------|------------------|-------------------------------------|---------|
| No. Pl         | ate              |                                     | Old No. |
| 138e 8         | 98 Lift          | ing Presser Bar Spring Bracket      |         |
|                | Sc               | erew 05                             |         |
| 11495 8        |                  | ing Presser Bar Spring Bracket      |         |
|                |                  | hread Eyelet 05                     | 223     |
| 190 8          |                  | ing Presser Bar Spring Bracket      |         |
|                |                  | hread Eyelet Screw                  |         |
|                |                  | ing Presser Bar Spring Guide Pin 02 |         |
|                | 52 ''            | <b>T</b> 000                        | 235     |
|                | 53 "             | I Ш VI                              |         |
|                | 01 "             |                                     |         |
|                |                  | dle Bar 1 00                        | 85      |
|                | 30 ''            | Connecting mirk                     | 238     |
| 566c 8         |                  | mige                                |         |
|                |                  | rew 15                              |         |
| 1513 8         |                  | dle Bar Connecting Link Hinge       |         |
|                |                  | erew Nut 05                         |         |
| 11383 8        |                  | dle Bar Connecting Stud with        |         |
|                |                  | 70 4450 1 25                        | 86      |
| 445c 9         |                  | dle Bar Connecting Stud Set Scr. 03 |         |
| 258n 8         |                  | Serew Busning                       |         |
| 11847 8        | <del>3</del> 8 " | onanip with sid and ridds it        |         |
| 11385 8        | 90 "             | 010                                 | 40      |
| <b>24</b> 5 8  | 99 **            | " Set Screw 03                      |         |
| 11497          |                  | Cup                                 |         |
| 11917          | "                | " Cover 25                          |         |
| 9084 8         | 89 **            | " " Hinge Pin 02                    |         |
| 2205 8         | 87 "             | " " Latch Spring 04                 | 296     |
| 207 9          | 01 "             | " " " " Screw 02                    |         |
| <b>13</b> 50 8 |                  | " Screw 05                          |         |
| 11919 8        | 88 ''            | " Thread Eyelet 05                  | _       |
| <b>89</b> 53 — |                  | or Wax Stripper (felt) 08           | 297     |
| 5480 8         | 87 🦚             | Washer (Steer)                      |         |
|                |                  | r 11497 01                          |         |
| 11918 8        |                  | or Wax Stripper Washer (steel)      | •:      |
|                |                  | r 11917 03                          |         |
|                |                  | or Wax Stripper Washer Screw 02     |         |
| 11921 8        |                  | Cup complete, Nos. 2205, 5480,      |         |
|                |                  | 84,11497, 11917, 11918, 11919, two  |         |
|                |                  | 53 and three 207 1 25               |         |
| -              |                  | llating Rock Shaft (steel) 1 75     |         |
|                | 41               | " " " Hinge Pin 75                  | 256     |
| 1508 8         | 90               | " " " Nut 06                        |         |
| <b>622</b> 0 8 | 99               | " " " " Ser.                        |         |
|                |                  | earing 15                           |         |
| 1508 8         |                  | llating Rock Shaft Hinge Pin        |         |
|                |                  | rew Bearing Nut                     |         |
|                |                  | llating Rock Shaft Oil Pad 01       |         |
| 11842 —        | <b></b> ,        | IIOTI WITH                          |         |
|                |                  | 2c, 11165, 11898 and two 1508 2 75  |         |
| 11850 8        | 25 Osci          | llating Shaft 1 25                  |         |
|                | 87               | " " Collar with two 4580 10         | 854     |