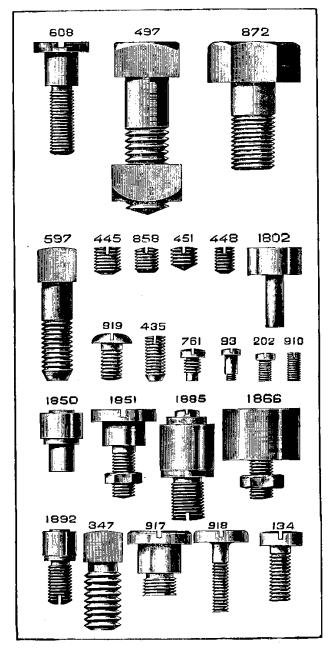

## 7-9 MACHINE.

DROP FEED, ALTERNATING PRESSER, SINGER DRIVING ATTACHMENT.

| No. Plate. | Name.                                  | _      |           | Old No. |
|------------|----------------------------------------|--------|-----------|---------|
| * 19502    | Arm                                    | 18     |           |         |
| 8702 887   | " Dowel Pin                            | •      | 15        | 3       |
| 872E 900   | " Screw                                | •      | 10        |         |
| 11353 825  | " Shaft                                | . 7    | 00        | 4       |
| 11354 830  | " " Bushing                            | •      | 75        | 5       |
| 437o 899   | " " Set Screw                          |        | 04        |         |
| 11913 825  | " Side Cover                           |        | <b>25</b> |         |
| 65p 899    | " " Screw,                             |        | 15        |         |
| 8708 827   | " Spool Pin                            |        | 05        | 72      |
| 11438 896  | Balance Wheel with two 354c. Se        |        |           |         |
| 11200 000  | Singer Driving Attachment              |        |           |         |
|            | Nore.—If Machine is used on Foot       | r      |           |         |
| п          | ower Stand, use No. 11358, Balance     |        |           |         |
| L L        | Wheel (two-speed) with two 354c, Old   | 1<br>1 |           |         |
|            |                                        | ı      |           |         |
| Г          | to. 8, <b>\$2.50.</b>                  |        |           |         |
| * 11359    | Bed                                    | . 18   | 50        |         |
| 11361 894  | " Foot Bracket (left)                  | •      | 10        | ·       |
| 11360 894  | """ (right)                            |        | 10        |         |
| 507e 898   | " " Bolt with 1515                     |        | 02        |         |
| 1515 890   | " " Nut                                |        | 01        |         |
| 670E 862   | " Front Bearing Clamping Screw         | -      | 06        |         |
| 11363 825  | Crank Connecting Rod                   |        | 25        | 206     |
| * 11364    | " " Cap                                |        |           |         |
| 145E 899   | ······································ |        | 04        |         |
| 5650 898   | " " Hinge Screv                        | v      | 15        |         |
| 1513 890   | 11 11 11 11 11 11                      |        |           |         |
| 1810 000   | Nut                                    | •      | 05        |         |
| 11865 828  | Feed Bar                               | . 1    | 50        | 25      |
| 307c 898   | " " Screw Centre                       | •      | 06        |         |
| 1518 890   | · · · · · Nut                          |        | 05        |         |
| 11367 830  | " Cam with two 4450                    | . 1    | 00        | 12      |
| 4450 900   | " " Set Screw                          |        | 03        |         |
| 11368 830  | " Connecting Link                      |        | 35        | 16      |
| 5650 898   | " " Ilinge Screw.                      |        | 15        |         |
| 1513 890   | a a a a w Nu                           |        | 05        |         |
| 11369 856  | " Dog                                  | -      | 75        |         |
| 166D 899   | " " Screw                              |        | 07        |         |
| 11370 825  | " Forked Connection                    |        | 75        |         |
| 5650 898   | " " " Ilinge Screy                     |        | 15        |         |
| 1513 890   | a a a a a                              | -      | 10        |         |
| 1019 000   | Nut                                    |        | 05        |         |
| 11371 825  | Feed Lifting Rock Shaft                |        | 40        | 31      |
| 11372      | " " " " 11371 wit                      |        |           |         |
| 1101~      | 11374                                  | . 2    | 35        | 29      |
|            |                                        |        |           |         |

|           | 5                                          |         |                 |
|-----------|--------------------------------------------|---------|-----------------|
| No. Plate | Name                                       | Each.   | Old No.         |
| 11374 830 | Feed Lifting Rock Shaft Crank with         |         |                 |
|           | 4530 and 1861                              | 95      |                 |
| 2117 890  | Feed Lifting Rock Shaft Crank Pin.         | 01      | 23              |
| 1861 862  | " " " " Roller                             |         |                 |
|           | and Stud                                   | 35      |                 |
| 453o 899  | Feed Lifting Rock Shaft Crank Set          |         |                 |
|           | Screw                                      | 02      |                 |
| 564a 898  | Feed Lifting Rock Shaft Scr. Centre        | 12      |                 |
| 1508 890  | ty to it at it it                          |         |                 |
|           | Nut                                        | 06      |                 |
| 11375 830 | Feed Regulator                             | 60      | 208             |
| 568e 898  | " " Hinge Screw                            | 15      |                 |
| 254 D 902 | " " Thumb "                                | 40      |                 |
| 11376 825 | " Rock Shaft                               | 1 40    | 21 A            |
| 11377     | " " 11376 with 11379                       | 2 00    | 20              |
| 11379 893 | " " " Crank with 453c                      | 60      | 22              |
| 2117 890  | " " " " Pin                                | 01      | 28              |
| 453c 899  | " " Set Screw                              | 02      |                 |
| 564c 898  | Feed Rock Shaft Screw Centre               | 12      |                 |
| 1508 890  | " " " " " Nut.                             | 06      |                 |
|           | 1440 .                                     | 40      | 84              |
| 25581 894 | Guide                                      | 40      | -               |
| 254b 902  |                                            |         | 217             |
| 11475 851 | Lifting Presser Bar                        |         | 226             |
| 11476 850 | Den Oranktionen                            | 1 19    | 220             |
| 166р 899  | 111                                        |         |                 |
|           | Cap Screw                                  | 07      |                 |
| 1851 900  | Lifting Presser Bar Bell Crank Lift-       |         |                 |
|           | ing Roller, Screw 610n and Nut             | 0.5     |                 |
|           | 1518                                       | 35      | A.17 - <b>H</b> |
| 610n 901  | Lifting Presser Bar Bell Crank Lift-       |         |                 |
|           | ing Roller Screw                           | 12      |                 |
| 1518 890  | Lifting Presser Bar Bell Crank Lift-       |         |                 |
|           | ing Roller Screw Nut                       | 04      | •               |
| 2718 897  | Lifting Presser Bar Bell Crank Lift-       |         |                 |
|           | ing Roller Screw Nut Washer                | 01      | 309             |
| 11478 850 | Lifting Presser Bar Bracket with two       |         |                 |
|           | 145                                        | $1\ 25$ | 225             |
| 145 899   | Lifting Presser Bar Bracket Clamp          |         |                 |
|           | Screw                                      | 04      | -               |
| 11908     | Lifting Presser Bar Lifter                 | 1 00    |                 |
| 11909 830 | ، ۲۵۰٬۰۰۰٬۰۰۰٬۰۰۰٬۰۰۰٬۰۰۰٬۰۰۰٬۰۰۰٬۰۰۰٬۰۰۰٬ |         |                 |
|           | 8761 and 8763                              | 1 25    |                 |
| 8760 888  | Lifting Presser Bar Lifter Friction        |         |                 |
|           | Washer                                     | 03      | 56              |
| 16d 899   | Lifting Presser Bar Lifter Hinge Scr.      | 20      |                 |
| 8761 890  | " " Stop Pin                               | 05      | 55              |
| 11907 842 | " " " Lifting Link                         | 75      |                 |
| 166D 899  | · · · · · · · · Cap                        |         |                 |
|           | Serew                                      | 07      | -               |
| 8763 890  | Lifting Presser Bar Lifting Link           |         |                 |
|           | Hinge Stud                                 | 25      | 152             |
|           |                                            |         |                 |

£

•

|       |              | 6                                                                     |       |         |
|-------|--------------|-----------------------------------------------------------------------|-------|---------|
| No.   | Plate        | Name                                                                  | Each. | Old No. |
| 7958  | 890          | Lifting Presser Bar Lifting Link                                      |       |         |
|       |              | Hinge Stud Pin                                                        | 01    | 153     |
| 8765  | 890          | Presser Bar Lifting Link Hinge Stud                                   |       |         |
|       | <b>b</b> ro  | Washer.                                                               | 04    | 154     |
| 11479 | 852<br>850   | Lifting Presser Bar Rock Shaft                                        | 25    | 227     |
| 11480 | 000          | justing Arm with 190,                                                 |       | 229     |
| 2117  | 890          | Lifting Presser Bar Rock Shaft Ad-                                    |       | ~~0     |
| ~     | 000          | justing Arm Pin                                                       | 01    | 23      |
| 190   | 899          | Lifting Presser Bar Rock Shaft Ad-                                    | -     |         |
|       |              | justing Arm Set Screw                                                 | 03    |         |
| 11481 | 851          | Lifting Presser Bar Rock Shaft                                        |       |         |
|       |              | Bracket                                                               |       | 230     |
| 2002  | 853          | Lifting Presser Bar Rock Shaft                                        |       |         |
|       |              | Bracket Dowel Pin (lower)                                             | 02    |         |
| 4389  | 853          | Lifting Presser Bar Rock Shaft                                        | 60    |         |
| 169   | e 901        | Bracket Dowel Pin (upper)<br>Lifting Presser Bar Rock Shaft           | 02    |         |
| 1401  | 5 901        | Bracket Screw                                                         | 06    |         |
| 11484 | 852          | Lifting Presser Bar Rock Shaft Crank                                  |       |         |
| 11101 | 000          | with 453c and 1850                                                    | 75    | 228     |
| 2117  | 890          | Lifting Presser Bar Rock Shaft Crank                                  |       |         |
|       |              | Pin                                                                   | 01    | 23      |
| 1850  | 9 <b>0</b> 0 | Lifting Presser Bar Rock Shaft Crank                                  |       |         |
|       |              | Roller and Stud                                                       | 25    |         |
| 458   | o 899        | Lifting Presser Bar Rock Shaft Crank                                  |       |         |
| 11486 | 050          | Set Screw.                                                            | 02    |         |
| 11480 | 850          | Lifting Presser Bar Rock Shaft Ec-<br>centric Strap with two each 141 |       |         |
|       |              | and 1528                                                              |       | 232     |
| 141   | 901          | Lifting Presser Bar Rock Shaft Ec-                                    |       |         |
|       | •••-         | centric Strap Adjusting Screw                                         | 04    |         |
| 1528  | 903          | Lifting Presser Bar Rock Shaft Ec-                                    |       |         |
|       |              | centric Shaft Adjusting Screw Nut                                     |       | -       |
| 608   | 900          | Lifting Presser Bar Rock Shaft Ec-                                    |       |         |
|       |              | centric Strap Hinge Screw                                             | 15    |         |
| 1518  | 890          | Lifting Presser Bar Rock Shaft Ec-                                    |       |         |
| 11487 | 858          | centric Strap Hinge Screw Nut<br>Lifting Presser Bar Rock Shaft Ec-   | 04    | . –     |
| 11407 | 000          | centric Strap Hinge Screw Slide                                       | 10    | 234     |
| 11488 | 853          | Lifting Presser Bar Rock Shaft Ec-                                    |       | 201     |
| 11100 | 000          | centric Strap Hinge Screw Slide                                       |       |         |
|       |              | Washer.                                                               |       | 288     |
| 258   | d 899        | Lifting Presser Bar Screw Bushing                                     | 20    | _       |
| 11489 | -            | " " Sleeve (lower)                                                    |       |         |
| 11490 |              | " " " " (upper)                                                       | 75    | _       |
| 11491 |              | " " with 11492                                                        |       | 219     |
| 11492 | 853          | Lifting Presser Bar Sleeve (upper) Cap                                |       |         |
| 11493 | 825          | " " Spring (flat),                                                    |       |         |
| 11494 | 850          | " " Bracket                                                           | 50    |         |
| =     |              |                                                                       |       |         |
|       |              |                                                                       |       |         |

|                |                  | 7                                   |         |
|----------------|------------------|-------------------------------------|---------|
| No. Pl         | ate              |                                     | Old No. |
| 138e 8         | 98 Lift          | ing Presser Bar Spring Bracket      |         |
|                | Sc               | erew 05                             |         |
| 11495 8        |                  | ing Presser Bar Spring Bracket      |         |
|                |                  | hread Eyelet 05                     | 223     |
| 190 8          |                  | ing Presser Bar Spring Bracket      |         |
|                |                  | hread Eyelet Screw                  |         |
|                |                  | ing Presser Bar Spring Guide Pin 02 |         |
|                | 52 ''            | <b>T</b> 000                        | 235     |
|                | 53 "             | I Ш VI                              |         |
|                | 01 "             |                                     |         |
|                |                  | dle Bar 1 00                        | 85      |
|                | 30 ''            | Connecting mirk                     | 238     |
| 566c 8         |                  | mige                                |         |
|                |                  | rew 15                              |         |
| 1513 8         |                  | dle Bar Connecting Link Hinge       |         |
|                |                  | erew Nut 05                         |         |
| 11383 8        |                  | dle Bar Connecting Stud with        |         |
|                |                  | 70 4450 1 25                        | 86      |
| 445c 9         |                  | dle Bar Connecting Stud Set Scr. 03 |         |
| 258n 8         |                  | Serew Busning                       |         |
| 11847 8        | <del>3</del> 8 " | onanip with sid and ridds it        |         |
| 11385 8        | 90 "             | 010                                 | 40      |
| <b>24</b> 5 8  | 99 **            | " Set Screw 03                      |         |
| 11497          |                  | Cup                                 |         |
| 11917          | "                | " Cover 25                          |         |
| 9084 8         | 89 **            | " " Hinge Pin 02                    |         |
| 2205 8         | 87 "             | " " Latch Spring 04                 | 296     |
| 207 9          | 01 "             | " " " " Screw 02                    |         |
| <b>13</b> 50 8 |                  | " Screw 05                          |         |
| 11919 8        | 88 ''            | " Thread Eyelet 05                  | _       |
| <b>89</b> 53 — |                  | or Wax Stripper (felt) 08           | 297     |
| 5480 8         | 87 🦚             | Washer (Steer)                      |         |
|                |                  | r 11497 01                          |         |
| 11918 8        |                  | or Wax Stripper Washer (steel)      | •:      |
|                |                  | r 11917 03                          |         |
|                |                  | or Wax Stripper Washer Screw 02     |         |
| 11921 8        |                  | Cup complete, Nos. 2205, 5480,      |         |
|                |                  | 84,11497, 11917, 11918, 11919, two  |         |
|                |                  | 53 and three 207 1 25               |         |
| -              |                  | llating Rock Shaft (steel) 1 75     |         |
|                | 41               | " " " Hinge Pin 75                  | 256     |
| 1508 8         | 90               | " " " Nut 06                        |         |
| <b>622</b> 0 8 | 99               | " " " " Ser.                        |         |
|                |                  | earing 15                           |         |
| 1508 8         |                  | llating Rock Shaft Hinge Pin        |         |
|                |                  | rew Bearing Nut                     |         |
|                |                  | llating Rock Shaft Oil Pad 01       |         |
| 11842 —        | <b></b> ,        | IIOTI WITH                          |         |
|                |                  | 2c, 11165, 11898 and two 1508 2 75  |         |
| 11850 8        | 25 Osci          | llating Shaft 1 25                  |         |
|                | 87               | " " Collar with two 4580 10         | 854     |