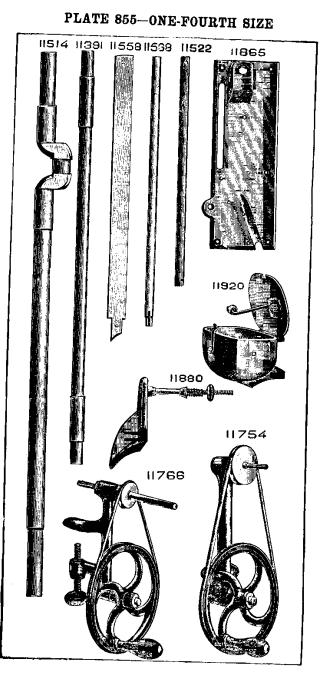

## 7-9 MACHINE.

DROP FEED, ALTERNATING PRESSER, SINGER DRIVING ATTACHMENT.

| No. Plate. | Name.                                  | _      |           | Old No. |
|------------|----------------------------------------|--------|-----------|---------|
| * 19502    | Arm                                    | 18     |           |         |
| 8702 887   | " Dowel Pin                            | •      | 15        | 3       |
| 872E 900   | " Screw                                | •      | 10        |         |
| 11353 825  | " Shaft                                | . 7    | 00        | 4       |
| 11354 830  | " " Bushing                            | •      | 75        | 5       |
| 437o 899   | " " Set Screw                          |        | 04        |         |
| 11913 825  | " Side Cover                           |        | <b>25</b> |         |
| 65p 899    | " " Screw,                             |        | 15        |         |
| 8708 827   | " Spool Pin                            |        | 05        | 72      |
| 11438 896  | Balance Wheel with two 354c. Se        |        |           |         |
| 11200 000  | Singer Driving Attachment              |        |           |         |
|            | Nore.—If Machine is used on Foot       | r      |           |         |
| п          | ower Stand, use No. 11358, Balance     |        |           |         |
| L L        | Wheel (two-speed) with two 354c, Old   | 1<br>1 |           |         |
|            |                                        | ı      |           |         |
| Г          | to. 8, <b>\$2.50.</b>                  |        |           |         |
| * 11359    | Bed                                    | . 18   | 50        |         |
| 11361 894  | " Foot Bracket (left)                  | •      | 10        | ·       |
| 11360 894  | """ (right)                            |        | 10        |         |
| 507e 898   | " " Bolt with 1515                     |        | 02        |         |
| 1515 890   | " " Nut                                |        | 01        |         |
| 670E 862   | " Front Bearing Clamping Screw         | -      | 06        |         |
| 11363 825  | Crank Connecting Rod                   |        | 25        | 206     |
| * 11364    | " " Cap                                |        |           |         |
| 145E 899   | ······································ |        | 04        |         |
| 5650 898   | " " Hinge Screv                        | v      | 15        |         |
| 1513 890   | 11 11 11 11 11 11                      |        |           |         |
| 1810 000   | Nut                                    | •      | 05        |         |
| 11865 828  | Feed Bar                               | . 1    | 50        | 25      |
| 307c 898   | " " Screw Centre                       | •      | 06        |         |
| 1518 890   | · · · · · Nut                          |        | 05        |         |
| 11367 830  | " Cam with two 4450                    | . 1    | 00        | 12      |
| 4450 900   | " " Set Screw                          |        | 03        |         |
| 11368 830  | " Connecting Link                      |        | 35        | 16      |
| 5650 898   | " " Ilinge Screw.                      |        | 15        |         |
| 1513 890   | a a a a w Nu                           |        | 05        |         |
| 11369 856  | " Dog                                  | -      | 75        |         |
| 166D 899   | " " Screw                              |        | 07        |         |
| 11370 825  | " Forked Connection                    |        | 75        |         |
| 5650 898   | " " " Ilinge Screy                     |        | 15        |         |
| 1513 890   | a a a a a                              | -      | 10        |         |
| 1019 000   | Nut                                    |        | 05        |         |
| 11371 825  | Feed Lifting Rock Shaft                |        | 40        | 31      |
| 11372      | " " " " 11371 wit                      |        |           |         |
| 1101~      | 11374                                  | . 2    | 35        | 29      |
|            |                                        |        |           |         |

|           | 5                                          |         |                 |
|-----------|--------------------------------------------|---------|-----------------|
| No. Plate | Name                                       | Each.   | Old No.         |
| 11374 830 | Feed Lifting Rock Shaft Crank with         |         |                 |
|           | 4530 and 1861                              | 95      |                 |
| 2117 890  | Feed Lifting Rock Shaft Crank Pin.         | 01      | 23              |
| 1861 862  | " " " " Roller                             |         |                 |
|           | and Stud                                   | 35      |                 |
| 453o 899  | Feed Lifting Rock Shaft Crank Set          |         |                 |
|           | Screw                                      | 02      |                 |
| 564a 898  | Feed Lifting Rock Shaft Scr. Centre        | 12      |                 |
| 1508 890  | ty to it at it it                          |         |                 |
|           | Nut                                        | 06      |                 |
| 11375 830 | Feed Regulator                             | 60      | 208             |
| 568e 898  | " " Hinge Screw                            | 15      |                 |
| 254 D 902 | " " Thumb "                                | 40      |                 |
| 11376 825 | " Rock Shaft                               | 1 40    | 21 A            |
| 11377     | " " 11376 with 11379                       | 2 00    | 20              |
| 11379 893 | " " " Crank with 453c                      | 60      | 22              |
| 2117 890  | " " " " Pin                                | 01      | 28              |
| 453c 899  | " " Set Screw                              | 02      |                 |
| 564c 898  | Feed Rock Shaft Screw Centre               | 12      |                 |
| 1508 890  | " " " " " Nut.                             | 06      |                 |
|           | 1440 .                                     | 40      | 84              |
| 25581 894 | Guide                                      | 40      | -               |
| 254b 902  |                                            |         | 217             |
| 11475 851 | Lifting Presser Bar                        |         | 226             |
| 11476 850 | Den Oranktionen                            | 1 19    | 220             |
| 166р 899  | 111                                        |         |                 |
|           | Cap Screw                                  | 07      |                 |
| 1851 900  | Lifting Presser Bar Bell Crank Lift-       |         |                 |
|           | ing Roller, Screw 610n and Nut             | 0.5     |                 |
|           | 1518                                       | 35      | A.17 - <b>H</b> |
| 610n 901  | Lifting Presser Bar Bell Crank Lift-       |         |                 |
|           | ing Roller Screw                           | 12      |                 |
| 1518 890  | Lifting Presser Bar Bell Crank Lift-       |         |                 |
|           | ing Roller Screw Nut                       | 04      | •               |
| 2718 897  | Lifting Presser Bar Bell Crank Lift-       |         |                 |
|           | ing Roller Screw Nut Washer                | 01      | 309             |
| 11478 850 | Lifting Presser Bar Bracket with two       |         |                 |
|           | 145                                        | $1\ 25$ | 225             |
| 145 899   | Lifting Presser Bar Bracket Clamp          |         |                 |
|           | Screw                                      | 04      | -               |
| 11908     | Lifting Presser Bar Lifter                 | 1 00    |                 |
| 11909 830 | ، ۲۵۰٬۰۰۰٬۰۰۰٬۰۰۰٬۰۰۰٬۰۰۰٬۰۰۰٬۰۰۰٬۰۰۰٬۰۰۰٬ |         |                 |
|           | 8761 and 8763                              | 1 25    |                 |
| 8760 888  | Lifting Presser Bar Lifter Friction        |         |                 |
|           | Washer                                     | 03      | 56              |
| 16d 899   | Lifting Presser Bar Lifter Hinge Scr.      | 20      |                 |
| 8761 890  | " " Stop Pin                               | 05      | 55              |
| 11907 842 | " " " Lifting Link                         | 75      |                 |
| 166D 899  | · · · · · · · · Cap                        |         |                 |
|           | Serew                                      | 07      | -               |
| 8763 890  | Lifting Presser Bar Lifting Link           |         |                 |
|           | Hinge Stud                                 | 25      | 152             |
|           |                                            |         |                 |