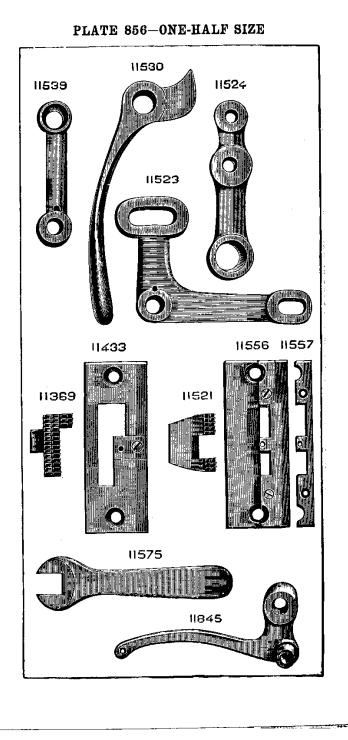

## 7-9 MACHINE.

DROP FEED, ALTERNATING PRESSER, SINGER DRIVING ATTACHMENT.

| No. Plate. | Name.                                  | _      |           | Old No. |
|------------|----------------------------------------|--------|-----------|---------|
| * 19502    | Arm                                    | 18     |           |         |
| 8702 887   | " Dowel Pin                            | •      | 15        | 3       |
| 872E 900   | " Screw                                | •      | 10        |         |
| 11353 825  | " Shaft                                | . 7    | 00        | 4       |
| 11354 830  | " " Bushing                            | •      | 75        | 5       |
| 437o 899   | " " Set Screw                          |        | 04        |         |
| 11913 825  | " Side Cover                           |        | <b>25</b> |         |
| 65p 899    | " " Screw,                             |        | 15        |         |
| 8708 827   | " Spool Pin                            |        | 05        | 72      |
| 11438 896  | Balance Wheel with two 354c. Se        |        |           |         |
| 11200 000  | Singer Driving Attachment              |        |           |         |
|            | Nore.—If Machine is used on Foot       | r      |           |         |
| п          | ower Stand, use No. 11358, Balance     |        |           |         |
| L L        | Wheel (two-speed) with two 354c, Old   | 1<br>1 |           |         |
|            |                                        | ı      |           |         |
| Г          | to. 8, <b>\$2.50.</b>                  |        |           |         |
| * 11359    | Bed                                    | . 18   | 50        |         |
| 11361 894  | " Foot Bracket (left)                  | •      | 10        | ·       |
| 11360 894  | """ (right)                            |        | 10        |         |
| 507e 898   | " " Bolt with 1515                     |        | 02        |         |
| 1515 890   | " " Nut                                |        | 01        |         |
| 670E 862   | " Front Bearing Clamping Screw         | -      | 06        |         |
| 11363 825  | Crank Connecting Rod                   |        | 25        | 206     |
| * 11364    | " " Cap                                |        |           |         |
| 145E 899   | ······································ |        | 04        |         |
| 5650 898   | " " Hinge Screv                        | v      | 15        |         |
| 1513 890   | 11 11 11 11 11 11                      |        |           |         |
| 1810 000   | Nut                                    | •      | 05        |         |
| 11865 828  | Feed Bar                               | . 1    | 50        | 25      |
| 307c 898   | " " Screw Centre                       | •      | 06        |         |
| 1518 890   | · · · · · Nut                          |        | 05        |         |
| 11367 830  | " Cam with two 4450                    | . 1    | 00        | 12      |
| 4450 900   | " " Set Screw                          |        | 03        |         |
| 11368 830  | " Connecting Link                      |        | 35        | 16      |
| 5650 898   | " " Ilinge Screw.                      |        | 15        |         |
| 1513 890   | a a a a w Nu                           |        | 05        |         |
| 11369 856  | " Dog                                  | -      | 75        |         |
| 166D 899   | " " Screw                              |        | 07        |         |
| 11370 825  | " Forked Connection                    |        | 75        |         |
| 5650 898   | " " " Ilinge Screy                     |        | 15        |         |
| 1513 890   | a a a a a                              | -      | 10        |         |
| 1019 000   | Nut                                    |        | 05        |         |
| 11371 825  | Feed Lifting Rock Shaft                |        | 40        | 31      |
| 11372      | " " " " 11371 wit                      |        |           |         |
| 1101~      | 11374                                  | . 2    | 35        | 29      |
|            |                                        |        |           |         |

|           | 5                                          |         |                 |
|-----------|--------------------------------------------|---------|-----------------|
| No. Plate | Name                                       | Each.   | Old No.         |
| 11374 830 | Feed Lifting Rock Shaft Crank with         |         |                 |
|           | 4530 and 1861                              | 95      |                 |
| 2117 890  | Feed Lifting Rock Shaft Crank Pin.         | 01      | 23              |
| 1861 862  | " " " " Roller                             |         |                 |
|           | and Stud                                   | 35      |                 |
| 453o 899  | Feed Lifting Rock Shaft Crank Set          |         |                 |
|           | Screw                                      | 02      |                 |
| 564a 898  | Feed Lifting Rock Shaft Scr. Centre        | 12      |                 |
| 1508 890  | ty to it at it it                          |         |                 |
|           | Nut                                        | 06      |                 |
| 11375 830 | Feed Regulator                             | 60      | 208             |
| 568e 898  | " " Hinge Screw                            | 15      |                 |
| 254 D 902 | " " Thumb "                                | 40      |                 |
| 11376 825 | " Rock Shaft                               | 1 40    | 21 A            |
| 11377     | " " 11376 with 11379                       | 2 00    | 20              |
| 11379 893 | " " " Crank with 453c                      | 60      | 22              |
| 2117 890  | " " " " Pin                                | 01      | 28              |
| 453c 899  | " " Set Screw                              | 02      |                 |
| 564c 898  | Feed Rock Shaft Screw Centre               | 12      |                 |
| 1508 890  | " " " " " Nut.                             | 06      |                 |
|           | 1440 .                                     | 40      | 84              |
| 25581 894 | Guide                                      | 40      | -               |
| 254b 902  |                                            |         | 217             |
| 11475 851 | Lifting Presser Bar                        |         | 226             |
| 11476 850 | Den Oranktionen                            | 1 19    | 220             |
| 166р 899  | 111                                        |         |                 |
|           | Cap Screw                                  | 07      |                 |
| 1851 900  | Lifting Presser Bar Bell Crank Lift-       |         |                 |
|           | ing Roller, Screw 610n and Nut             | 0.5     |                 |
|           | 1518                                       | 35      | A.17 - <b>H</b> |
| 610n 901  | Lifting Presser Bar Bell Crank Lift-       |         |                 |
|           | ing Roller Screw                           | 12      |                 |
| 1518 890  | Lifting Presser Bar Bell Crank Lift-       |         |                 |
|           | ing Roller Screw Nut                       | 04      | •               |
| 2718 897  | Lifting Presser Bar Bell Crank Lift-       |         |                 |
|           | ing Roller Screw Nut Washer                | 01      | 309             |
| 11478 850 | Lifting Presser Bar Bracket with two       |         |                 |
|           | 145                                        | $1\ 25$ | 225             |
| 145 899   | Lifting Presser Bar Bracket Clamp          |         |                 |
|           | Screw                                      | 04      | -               |
| 11908     | Lifting Presser Bar Lifter                 | 1 00    |                 |
| 11909 830 | ، ۲۵۰٬۰۰۰٬۰۰۰٬۰۰۰٬۰۰۰٬۰۰۰٬۰۰۰٬۰۰۰٬۰۰۰٬۰۰۰٬ |         |                 |
|           | 8761 and 8763                              | 1 25    |                 |
| 8760 888  | Lifting Presser Bar Lifter Friction        |         |                 |
|           | Washer                                     | 03      | 56              |
| 16d 899   | Lifting Presser Bar Lifter Hinge Scr.      | 20      |                 |
| 8761 890  | " " Stop Pin                               | 05      | 55              |
| 11907 842 | " " " Lifting Link                         | 75      |                 |
| 166D 899  | · · · · · · · · Cap                        |         |                 |
|           | Serew                                      | 07      | -               |
| 8763 890  | Lifting Presser Bar Lifting Link           |         |                 |
|           | Hinge Stud                                 | 25      | 152             |
|           |                                            |         |                 |