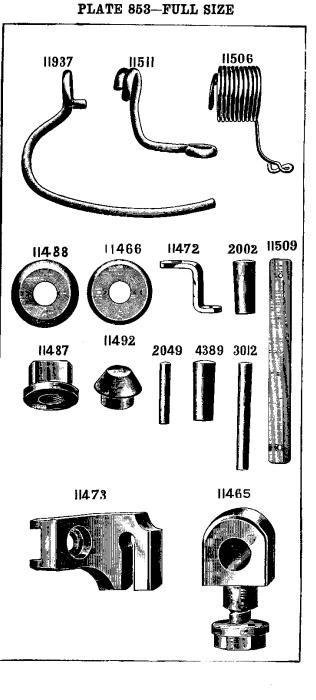

£

•

|       |              | 6                                                                     |       |         |
|-------|--------------|-----------------------------------------------------------------------|-------|---------|
| No.   | Plate        | Name                                                                  | Each. | Old No. |
| 7958  | 890          | Lifting Presser Bar Lifting Link                                      |       |         |
|       |              | Hinge Stud Pin                                                        | 01    | 153     |
| 8765  | 890          | Presser Bar Lifting Link Hinge Stud                                   |       |         |
|       | <b>b</b> ro  | Washer.                                                               | 04    | 154     |
| 11479 | 852<br>850   | Lifting Presser Bar Rock Shaft                                        | 25    | 227     |
| 11480 | 000          | justing Arm with 190,                                                 |       | 229     |
| 2117  | 890          | Lifting Presser Bar Rock Shaft Ad-                                    |       | ~~0     |
| ~     | 000          | justing Arm Pin                                                       | 01    | 23      |
| 190   | 899          | Lifting Presser Bar Rock Shaft Ad-                                    | -     |         |
|       |              | justing Arm Set Screw                                                 | 03    |         |
| 11481 | 851          | Lifting Presser Bar Rock Shaft                                        |       |         |
|       |              | Bracket                                                               |       | 230     |
| 2002  | 853          | Lifting Presser Bar Rock Shaft                                        |       |         |
|       |              | Bracket Dowel Pin (lower)                                             | 02    |         |
| 4389  | 853          | Lifting Presser Bar Rock Shaft                                        | 60    |         |
| 169   | e 901        | Bracket Dowel Pin (upper)<br>Lifting Presser Bar Rock Shaft           | 02    |         |
| 1401  | 5 901        | Bracket Screw                                                         | 06    |         |
| 11484 | 852          | Lifting Presser Bar Rock Shaft Crank                                  |       |         |
| 11101 | 000          | with 453c and 1850                                                    | 75    | 228     |
| 2117  | 890          | Lifting Presser Bar Rock Shaft Crank                                  |       |         |
|       |              | Pin                                                                   | 01    | 23      |
| 1850  | 9 <b>0</b> 0 | Lifting Presser Bar Rock Shaft Crank                                  |       |         |
|       |              | Roller and Stud                                                       | 25    |         |
| 458   | o 899        | Lifting Presser Bar Rock Shaft Crank                                  |       |         |
| 11486 | 050          | Set Screw.                                                            | 02    |         |
| 11480 | 850          | Lifting Presser Bar Rock Shaft Ec-<br>centric Strap with two each 141 |       |         |
|       |              | and 1528                                                              |       | 232     |
| 141   | 901          | Lifting Presser Bar Rock Shaft Ec-                                    |       |         |
|       | •••-         | centric Strap Adjusting Screw                                         | 04    |         |
| 1528  | 903          | Lifting Presser Bar Rock Shaft Ec-                                    |       |         |
|       |              | centric Shaft Adjusting Screw Nut                                     |       | -       |
| 608   | 900          | Lifting Presser Bar Rock Shaft Ec-                                    |       |         |
|       |              | centric Strap Hinge Screw                                             | 15    |         |
| 1518  | 890          | Lifting Presser Bar Rock Shaft Ec-                                    |       |         |
| 11487 | 858          | centric Strap Hinge Screw Nut<br>Lifting Presser Bar Rock Shaft Ec-   | 04    | . –     |
| 11407 | 000          | centric Strap Hinge Screw Slide                                       | 10    | 234     |
| 11488 | 853          | Lifting Presser Bar Rock Shaft Ec-                                    |       | 201     |
| 11100 | 000          | centric Strap Hinge Screw Slide                                       |       |         |
|       |              | Washer.                                                               |       | 288     |
| 258   | d 899        | Lifting Presser Bar Screw Bushing                                     | 20    | _       |
| 11489 | -            | " " Sleeve (lower)                                                    |       |         |
| 11490 |              | " " " " (upper)                                                       | 75    | _       |
| 11491 |              | " " with 11492                                                        |       | 219     |
| 11492 | 853          | Lifting Presser Bar Sleeve (upper) Cap                                |       |         |
| 11493 | 825          | " " Spring (flat),                                                    |       |         |
| 11494 | 850          | " " Bracket                                                           | 50    |         |
| =     |              |                                                                       |       |         |
|       |              |                                                                       |       |         |

|                |                  | 7                                   |         |
|----------------|------------------|-------------------------------------|---------|
| No. Pl         | ate              |                                     | Old No. |
| 138e 8         | 98 Lift          | ing Presser Bar Spring Bracket      |         |
|                | Sc               | erew 05                             |         |
| 11495 8        |                  | ing Presser Bar Spring Bracket      |         |
|                |                  | hread Eyelet 05                     | 223     |
| 190 8          |                  | ing Presser Bar Spring Bracket      |         |
|                |                  | hread Eyelet Screw                  |         |
|                |                  | ing Presser Bar Spring Guide Pin 02 |         |
|                | 52 ''            | <b>T</b> 000                        | 235     |
|                | 53 "             | I Ш VI                              |         |
|                | 01 "             |                                     |         |
|                |                  | dle Bar 1 00                        | 85      |
|                | 30 ''            | Connecting mirk                     | 238     |
| 566c 8         |                  | mige                                |         |
|                |                  | rew 15                              |         |
| 1513 8         |                  | dle Bar Connecting Link Hinge       |         |
|                |                  | erew Nut 05                         |         |
| 11383 8        |                  | dle Bar Connecting Stud with        |         |
|                |                  | 70 4450 1 25                        | 86      |
| 445c 9         |                  | dle Bar Connecting Stud Set Scr. 03 |         |
| 258n 8         |                  | Serew Busning                       |         |
| 11847 8        | <del>3</del> 8 " | onanip with sid and ridds it        |         |
| 11385 8        | 90 "             | 010                                 | 40      |
| <b>24</b> 5 8  | 99 **            | " Set Screw 03                      |         |
| 11497          |                  | Cup                                 |         |
| 11917          | "                | " Cover 25                          |         |
| 9084 8         | 89 **            | " " Hinge Pin 02                    |         |
| 2205 8         | 87 "             | " " Latch Spring 04                 | 296     |
| 207 9          | 01 "             | " " " " Screw 02                    |         |
| <b>13</b> 50 8 |                  | " Screw 05                          |         |
| 11919 8        | 88 ''            | " Thread Eyelet 05                  | _       |
| <b>89</b> 53 — |                  | or Wax Stripper (felt) 08           | 297     |
| 5480 8         | 87 🦚             | Washer (Steer)                      |         |
|                |                  | r 11497 01                          |         |
| 11918 8        |                  | or Wax Stripper Washer (steel)      | •:      |
|                |                  | r 11917 03                          |         |
|                |                  | or Wax Stripper Washer Screw 02     |         |
| 11921 8        |                  | Cup complete, Nos. 2205, 5480,      |         |
|                |                  | 84,11497, 11917, 11918, 11919, two  |         |
|                |                  | 53 and three 207 1 25               |         |
| -              |                  | llating Rock Shaft (steel) 1 75     |         |
|                | 41               | " " " Hinge Pin 75                  | 256     |
| 1508 8         | 90               | " " " Nut 06                        |         |
| <b>622</b> 0 8 | 99               | " " " " Ser.                        |         |
|                |                  | earing 15                           |         |
| 1508 8         |                  | llating Rock Shaft Hinge Pin        |         |
|                |                  | rew Bearing Nut                     |         |
|                |                  | llating Rock Shaft Oil Pad 01       |         |
| 11842 —        | <b></b> ,        | IIOTI WITH                          |         |
|                |                  | 2c, 11165, 11898 and two 1508 2 75  |         |
| 11850 8        | 25 Osci          | llating Shaft 1 25                  |         |
|                | 87               | " " Collar with two 4580 10         | 854     |