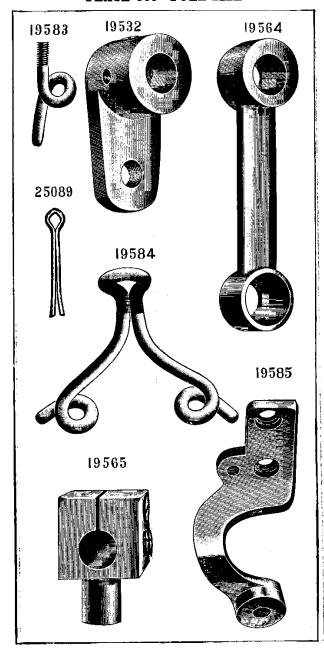

| 266               |
| 25207 -        |       | Stand, complete (rotary treadle) 18          | 5 0 <b>0</b>               | 257               |
| 25881          | 894   | Guide. No. 7-9 Machine                       | 40                         | 34                |
|                |       |                                              |                            |                   |

....

The Singer Manufacturing Company use and recommend exclusively the WILLIMANTIC SPOOL COTTON.

-

 $\mathbf{34}$ 







PLATE 825-ONE-FOURTH SIZE

2

\*

1- **2** -





PLATE 828-ONE-HALF SIZE

1







EV-

PLATE 842-ONE-HALF SIZE







PLATE 851-ONE-HALF SIZE

## PLATE 852—FULL SIZE

٠ģ









PLATE 858-ONE-HALF SIZE





PLATE 859-ONE-HALF SIZE



PLATE 862-FULL SIZE

1



PLATE 869-FULL SIZE



PLATE 874-FULL SIZE









PLATE 887—FULL 8IZE

PLATE 888-FULL SIZE









PLATE 892-ONE-HALF SIZE

i

1

à

÷

.

. . . .



PLATE 894-ONE-HALF SIZE



.

,

.

1000

ì



...

ţ,

PLATE 896-ONE-EIGHTH SIZE



 $^{3}$ 

~\_\_\_~

.

. . . . . .

ţ



PLATE 898-FULL SIZE



PLATE 900-FULL SIZE



ł

23

and the second se ī . . . . . 1.1.1 ł



PLATE 902-FULL SIZE





PLATE 903-FULL SIZE

.

÷