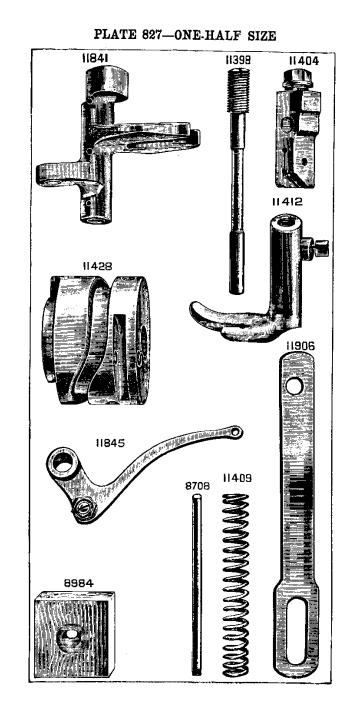

|           | 5                                          |         |                 |
|-----------|--------------------------------------------|---------|-----------------|
| No. Plate | Name                                       | Each.   | Old No.         |
| 11374 830 | Feed Lifting Rock Shaft Crank with         |         |                 |
|           | 4530 and 1861                              | 95      |                 |
| 2117 890  | Feed Lifting Rock Shaft Crank Pin.         | 01      | 23              |
| 1861 862  | " " " " Roller                             |         |                 |
|           | and Stud                                   | 35      |                 |
| 453o 899  | Feed Lifting Rock Shaft Crank Set          |         |                 |
|           | Screw                                      | 02      |                 |
| 564a 898  | Feed Lifting Rock Shaft Scr. Centre        | 12      |                 |
| 1508 890  | ty to it at it it                          |         |                 |
|           | Nut                                        | 06      |                 |
| 11375 830 | Feed Regulator                             | 60      | 208             |
| 568e 898  | " " Hinge Screw                            | 15      |                 |
| 254 D 902 | " " Thumb "                                | 40      |                 |
| 11376 825 | " Rock Shaft                               | 1 40    | 21 A            |
| 11377     | " " 11376 with 11379                       | 2 00    | 20              |
| 11379 893 | " " " Crank with 453c                      | 60      | 22              |
| 2117 890  | " " " " Pin                                | 01      | 28              |
| 453c 899  | " " Set Screw                              | 02      |                 |
| 564c 898  | Feed Rock Shaft Screw Centre               | 12      |                 |
| 1508 890  | " " " " " Nut.                             | 06      |                 |
|           | 1440 .                                     | 40      | 84              |
| 25581 894 | Guide                                      | 40      | -               |
| 254b 902  |                                            |         | 217             |
| 11475 851 | Lifting Presser Bar                        |         | 226             |
| 11476 850 | Den Oranktionen                            | 1 19    | 220             |
| 166р 899  | 111                                        |         |                 |
|           | Cap Screw                                  | 07      |                 |
| 1851 900  | Lifting Presser Bar Bell Crank Lift-       |         |                 |
|           | ing Roller, Screw 610n and Nut             | 0.5     |                 |
|           | 1518                                       | 35      | A.17 - <b>H</b> |
| 610n 901  | Lifting Presser Bar Bell Crank Lift-       |         |                 |
|           | ing Roller Screw                           | 12      |                 |
| 1518 890  | Lifting Presser Bar Bell Crank Lift-       |         |                 |
|           | ing Roller Screw Nut                       | 04      | •               |
| 2718 897  | Lifting Presser Bar Bell Crank Lift-       |         |                 |
|           | ing Roller Screw Nut Washer                | 01      | 309             |
| 11478 850 | Lifting Presser Bar Bracket with two       |         |                 |
|           | 145                                        | $1\ 25$ | 225             |
| 145 899   | Lifting Presser Bar Bracket Clamp          |         |                 |
|           | Screw                                      | 04      | -               |
| 11908     | Lifting Presser Bar Lifter                 | 1 00    |                 |
| 11909 830 | ، ۲۵۰٬۰۰۰٬۰۰۰٬۰۰۰٬۰۰۰٬۰۰۰٬۰۰۰٬۰۰۰٬۰۰۰٬۰۰۰٬ |         |                 |
|           | 8761 and 8763                              | 1 25    |                 |
| 8760 888  | Lifting Presser Bar Lifter Friction        |         |                 |
|           | Washer                                     | 03      | 56              |
| 16d 899   | Lifting Presser Bar Lifter Hinge Scr.      | 20      |                 |
| 8761 890  | " " Stop Pin                               | 05      | 55              |
| 11907 842 | " " " Lifting Link                         | 75      |                 |
| 166D 899  | · · · · · · · · Cap                        |         |                 |
|           | Serew                                      | 07      | -               |
| 8763 890  | Lifting Presser Bar Lifting Link           |         |                 |
|           | Hinge Stud                                 | 25      | 152             |
|           |                                            |         |                 |

£

•

|       |              | 6                                                                     |       |         |
|-------|--------------|-----------------------------------------------------------------------|-------|---------|
| No.   | Plate        | Name                                                                  | Each. | Old No. |
| 7958  | 890          | Lifting Presser Bar Lifting Link                                      |       |         |
|       |              | Hinge Stud Pin                                                        | 01    | 153     |
| 8765  | 890          | Presser Bar Lifting Link Hinge Stud                                   |       |         |
|       | <b>b</b> ro  | Washer.                                                               | 04    | 154     |
| 11479 | 852<br>850   | Lifting Presser Bar Rock Shaft                                        | 25    | 227     |
| 11480 | 000          | justing Arm with 190,                                                 |       | 229     |
| 2117  | 890          | Lifting Presser Bar Rock Shaft Ad-                                    |       | ~~0     |
| ~     | 000          | justing Arm Pin                                                       | 01    | 23      |
| 190   | 899          | Lifting Presser Bar Rock Shaft Ad-                                    | -     |         |
|       |              | justing Arm Set Screw                                                 | 03    |         |
| 11481 | 851          | Lifting Presser Bar Rock Shaft                                        |       |         |
|       |              | Bracket                                                               |       | 230     |
| 2002  | 853          | Lifting Presser Bar Rock Shaft                                        |       |         |
|       |              | Bracket Dowel Pin (lower)                                             | 02    |         |
| 4389  | 853          | Lifting Presser Bar Rock Shaft                                        | 60    |         |
| 169   | e 901        | Bracket Dowel Pin (upper)<br>Lifting Presser Bar Rock Shaft           | 02    |         |
| 1401  | 5 901        | Bracket Screw                                                         | 06    |         |
| 11484 | 852          | Lifting Presser Bar Rock Shaft Crank                                  |       |         |
| 11101 | 000          | with 453c and 1850                                                    | 75    | 228     |
| 2117  | 890          | Lifting Presser Bar Rock Shaft Crank                                  |       |         |
|       |              | Pin                                                                   | 01    | 23      |
| 1850  | 9 <b>0</b> 0 | Lifting Presser Bar Rock Shaft Crank                                  |       |         |
|       |              | Roller and Stud                                                       | 25    |         |
| 458   | o 899        | Lifting Presser Bar Rock Shaft Crank                                  |       |         |
| 11486 | 050          | Set Screw.                                                            | 02    |         |
| 11480 | 850          | Lifting Presser Bar Rock Shaft Ec-<br>centric Strap with two each 141 |       |         |
|       |              | and 1528                                                              |       | 232     |
| 141   | 901          | Lifting Presser Bar Rock Shaft Ec-                                    |       |         |
|       | •••-         | centric Strap Adjusting Screw                                         | 04    |         |
| 1528  | 903          | Lifting Presser Bar Rock Shaft Ec-                                    |       |         |
|       |              | centric Shaft Adjusting Screw Nut                                     |       | -       |
| 608   | 900          | Lifting Presser Bar Rock Shaft Ec-                                    |       |         |
|       |              | centric Strap Hinge Screw                                             | 15    |         |
| 1518  | 890          | Lifting Presser Bar Rock Shaft Ec-                                    |       |         |
| 11487 | 858          | centric Strap Hinge Screw Nut<br>Lifting Presser Bar Rock Shaft Ec-   | 04    | . –     |
| 11407 | 000          | centric Strap Hinge Screw Slide                                       | 10    | 234     |
| 11488 | 853          | Lifting Presser Bar Rock Shaft Ec-                                    |       | 201     |
| 11100 | 000          | centric Strap Hinge Screw Slide                                       |       |         |
|       |              | Washer.                                                               |       | 288     |
| 258   | d 899        | Lifting Presser Bar Screw Bushing                                     | 20    | _       |
| 11489 | -            | " " Sleeve (lower)                                                    |       |         |
| 11490 |              | " " " " (upper)                                                       | 75    | _       |
| 11491 |              | " " with 11492                                                        |       | 219     |
| 11492 | 853          | Lifting Presser Bar Sleeve (upper) Cap                                |       |         |
| 11493 | 825          | " " Spring (flat),                                                    |       |         |
| 11494 | 850          | " " Bracket                                                           | 50    |         |
| =     |              |                                                                       |       |         |
|       |              |                                                                       |       |         |