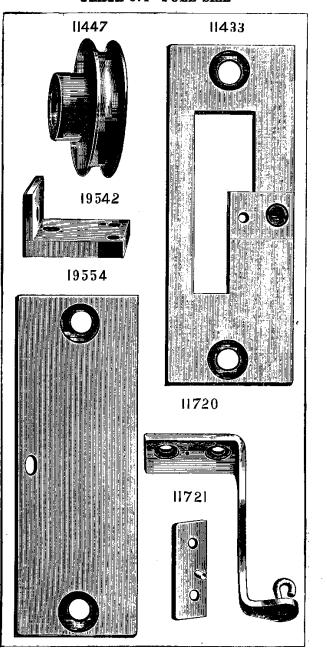

266               |
| 25207 -        |       | Stand, complete (rotary treadle) 18          | 5 0 <b>0</b>               | 257               |
| 25881          | 894   | Guide. No. 7-9 Machine                       | 40                         | 34                |
|                |       |                                              |                            |                   |

....

The Singer Manufacturing Company use and recommend exclusively the WILLIMANTIC SPOOL COTTON.

-

 $\mathbf{34}$ 







PLATE 825-ONE-FOURTH SIZE

2

\*

1- **2** -





PLATE 828-ONE-HALF SIZE

1







EV-

PLATE 842-ONE-HALF SIZE







PLATE 851-ONE-HALF SIZE

## PLATE 852—FULL SIZE

٠ģ









PLATE 858-ONE-HALF SIZE





PLATE 859-ONE-HALF SIZE



PLATE 862-FULL SIZE

1



PLATE 869-FULL SIZE



PLATE 874-FULL SIZE









PLATE 887—FULL 8IZE

PLATE 888-FULL SIZE









PLATE 892-ONE-HALF SIZE

i

1

à

÷

.

. . . .



PLATE 894-ONE-HALF SIZE



.

,

.

1000

ì



...

ţ,

PLATE 896-ONE-EIGHTH SIZE



 $^{3}$ 

~\_\_\_~

.

. . . . . .

ţ



PLATE 898-FULL SIZE



PLATE 900-FULL SIZE



ł

23

and the second se ī . . . . . 1.1.1 ł



PLATE 902-FULL SIZE





PLATE 903-FULL SIZE

.

÷