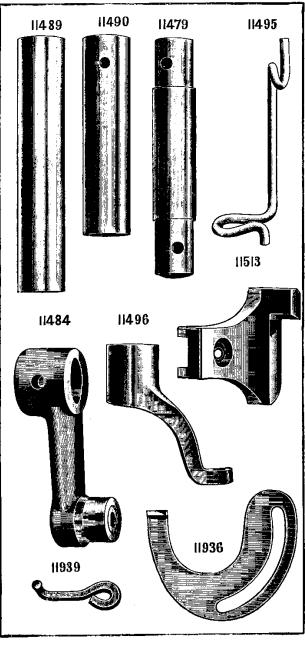

£

•

|       |              | 6                                                                     |       |         |
|-------|--------------|-----------------------------------------------------------------------|-------|---------|
| No.   | Plate        | Name                                                                  | Each. | Old No. |
| 7958  | 890          | Lifting Presser Bar Lifting Link                                      |       |         |
|       |              | Hinge Stud Pin                                                        | 01    | 153     |
| 8765  | 890          | Presser Bar Lifting Link Hinge Stud                                   |       |         |
|       | <b>b</b> ro  | Washer.                                                               | 04    | 154     |
| 11479 | 852<br>850   | Lifting Presser Bar Rock Shaft                                        | 25    | 227     |
| 11480 | 000          | justing Arm with 190,                                                 |       | 229     |
| 2117  | 890          | Lifting Presser Bar Rock Shaft Ad-                                    |       | ~~0     |
| ~     | 000          | justing Arm Pin                                                       | 01    | 23      |
| 190   | 899          | Lifting Presser Bar Rock Shaft Ad-                                    | -     |         |
|       |              | justing Arm Set Screw                                                 | 03    |         |
| 11481 | 851          | Lifting Presser Bar Rock Shaft                                        |       |         |
|       |              | Bracket                                                               |       | 230     |
| 2002  | 853          | Lifting Presser Bar Rock Shaft                                        |       |         |
|       |              | Bracket Dowel Pin (lower)                                             | 02    |         |
| 4389  | 853          | Lifting Presser Bar Rock Shaft                                        | 60    |         |
| 169   | e 901        | Bracket Dowel Pin (upper)<br>Lifting Presser Bar Rock Shaft           | 02    |         |
| 1401  | 5 901        | Bracket Screw                                                         | 06    |         |
| 11484 | 852          | Lifting Presser Bar Rock Shaft Crank                                  |       |         |
| 11101 | 000          | with 453c and 1850                                                    | 75    | 228     |
| 2117  | 890          | Lifting Presser Bar Rock Shaft Crank                                  |       |         |
|       |              | Pin                                                                   | 01    | 23      |
| 1850  | 9 <b>0</b> 0 | Lifting Presser Bar Rock Shaft Crank                                  |       |         |
|       |              | Roller and Stud                                                       | 25    |         |
| 458   | o 899        | Lifting Presser Bar Rock Shaft Crank                                  |       |         |
| 11486 | 050          | Set Screw.                                                            | 02    |         |
| 11480 | 850          | Lifting Presser Bar Rock Shaft Ec-<br>centric Strap with two each 141 |       |         |
|       |              | and 1528                                                              |       | 232     |
| 141   | 901          | Lifting Presser Bar Rock Shaft Ec-                                    |       |         |
|       | •••-         | centric Strap Adjusting Screw                                         | 04    |         |
| 1528  | 903          | Lifting Presser Bar Rock Shaft Ec-                                    |       |         |
|       |              | centric Shaft Adjusting Screw Nut                                     |       | -       |
| 608   | 900          | Lifting Presser Bar Rock Shaft Ec-                                    |       |         |
|       |              | centric Strap Hinge Screw                                             | 15    |         |
| 1518  | 890          | Lifting Presser Bar Rock Shaft Ec-                                    |       |         |
| 11487 | 858          | centric Strap Hinge Screw Nut<br>Lifting Presser Bar Rock Shaft Ec-   | 04    | . –     |
| 11407 | 000          | centric Strap Hinge Screw Slide                                       | 10    | 234     |
| 11488 | 853          | Lifting Presser Bar Rock Shaft Ec-                                    |       | 201     |
| 11100 | 000          | centric Strap Hinge Screw Slide                                       |       |         |
|       |              | Washer.                                                               |       | 288     |
| 258   | d 899        | Lifting Presser Bar Screw Bushing                                     | 20    | _       |
| 11489 | -            | " " Sleeve (lower)                                                    |       |         |
| 11490 |              | " " " " (upper)                                                       | 75    | _       |
| 11491 |              | " " with 11492                                                        |       | 219     |
| 11492 | 853          | Lifting Presser Bar Sleeve (upper) Cap                                |       |         |
| 11493 | 825          | " " Spring (flat),                                                    |       |         |
| 11494 | 850          | " " Bracket                                                           | 50    |         |
| =     |              |                                                                       |       |         |
|       |              |                                                                       |       |         |

|                |                  | 7                                   |         |
|----------------|------------------|-------------------------------------|---------|
| No. Pl         | ate              |                                     | Old No. |
| 138e 8         | 98 Lift          | ing Presser Bar Spring Bracket      |         |
|                | Sc               | erew 05                             |         |
| 11495 8        |                  | ing Presser Bar Spring Bracket      |         |
|                |                  | hread Eyelet 05                     | 223     |
| 190 8          |                  | ing Presser Bar Spring Bracket      |         |
|                |                  | hread Eyelet Screw                  |         |
|                |                  | ing Presser Bar Spring Guide Pin 02 |         |
|                | 52 ''            | <b>T</b> 000                        | 235     |
|                | 53 "             | I Ш VI                              |         |
|                | 01 "             |                                     |         |
|                |                  | dle Bar 1 00                        | 85      |
|                | 30 ''            | Connecting mirk                     | 238     |
| 566c 8         |                  | mige                                |         |
|                |                  | rew 15                              |         |
| 1513 8         |                  | dle Bar Connecting Link Hinge       |         |
|                |                  | erew Nut 05                         |         |
| 11383 8        |                  | dle Bar Connecting Stud with        |         |
|                |                  | 70 4450 1 25                        | 86      |
| 445c 9         |                  | dle Bar Connecting Stud Set Scr. 03 |         |
| 258n 8         |                  | Serew Busning                       |         |
| 11847 8        | <del>3</del> 8 " | onanip with sid and ridds it        |         |
| 11385 8        | 90 "             | 010                                 | 40      |
| <b>24</b> 5 8  | 99 **            | " Set Screw 03                      |         |
| 11497          |                  | Cup                                 |         |
| 11917          | "                | " Cover 25                          |         |
| 9084 8         | 89 **            | " " Hinge Pin 02                    |         |
| 2205 8         | 87 "             | " " Latch Spring 04                 | 296     |
| 207 9          | 01 "             | " " " " Screw 02                    |         |
| <b>13</b> 50 8 |                  | " Screw 05                          |         |
| 11919 8        | 88 ''            | " Thread Eyelet 05                  | _       |
| <b>89</b> 53 — |                  | or Wax Stripper (felt) 08           | 297     |
| 5480 8         | 87 🦚             | Washer (Steer)                      |         |
|                |                  | r 11497 01                          |         |
| 11918 8        |                  | or Wax Stripper Washer (steel)      | •:      |
|                |                  | r 11917 03                          |         |
|                |                  | or Wax Stripper Washer Screw 02     |         |
| 11921 8        |                  | Cup complete, Nos. 2205, 5480,      |         |
|                |                  | 84,11497, 11917, 11918, 11919, two  |         |
|                |                  | 53 and three 207 1 25               |         |
| -              |                  | llating Rock Shaft (steel) 1 75     |         |
|                | 41               | " " " Hinge Pin 75                  | 256     |
| 1508 8         | 90               | " " " Nut 06                        |         |
| <b>622</b> 0 8 | 99               | " " " " Ser.                        |         |
|                |                  | earing 15                           |         |
| 1508 8         |                  | llating Rock Shaft Hinge Pin        |         |
|                |                  | rew Bearing Nut                     |         |
|                |                  | llating Rock Shaft Oil Pad 01       |         |
| 11842 —        | <b></b> ,        | IIOTI WITH                          |         |
|                |                  | 2c, 11165, 11898 and two 1508 2 75  |         |
| 11850 8        | 25 Osci          | llating Shaft 1 25                  |         |
|                | 87               | " " Collar with two 4580 10         | 854     |