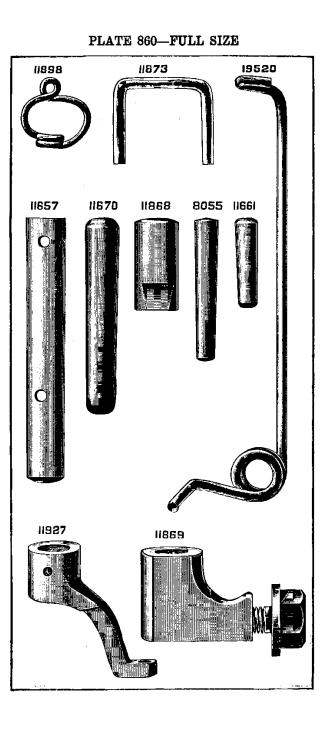

## 7-9 MACHINE.

DROP FEED, ALTERNATING PRESSER, SINGER DRIVING ATTACHMENT.

| No. Plate. | Name.                                  | _      |           | Old No. |
|------------|----------------------------------------|--------|-----------|---------|
| * 19502    | Arm                                    | 18     |           |         |
| 8702 887   | " Dowel Pin                            | •      | 15        | 3       |
| 872E 900   | " Screw                                | •      | 10        |         |
| 11353 825  | " Shaft                                | . 7    | 00        | 4       |
| 11354 830  | " " Bushing                            | •      | 75        | 5       |
| 437o 899   | " " Set Screw                          |        | 04        |         |
| 11913 825  | " Side Cover                           |        | <b>25</b> |         |
| 65p 899    | " " Screw,                             |        | 15        |         |
| 8708 827   | " Spool Pin                            |        | 05        | 72      |
| 11438 896  | Balance Wheel with two 354c. Se        |        |           |         |
| 11200 000  | Singer Driving Attachment              |        |           |         |
|            | Nore.—If Machine is used on Foot       | r      |           |         |
| п          | ower Stand, use No. 11358, Balance     |        |           |         |
| L L        | Wheel (two-speed) with two 354c, Old   | 1<br>1 |           |         |
|            |                                        | ı      |           |         |
| Г          | to. 8, <b>\$2.50.</b>                  |        |           |         |
| * 11359    | Bed                                    | . 18   | 50        |         |
| 11361 894  | " Foot Bracket (left)                  | •      | 10        | ·       |
| 11360 894  | """ (right)                            |        | 10        |         |
| 507e 898   | " " Bolt with 1515                     |        | 02        |         |
| 1515 890   | " " Nut                                |        | 01        |         |
| 670E 862   | " Front Bearing Clamping Screw         | -      | 06        |         |
| 11363 825  | Crank Connecting Rod                   |        | 25        | 206     |
| * 11364    | " " Cap                                |        |           |         |
| 145E 899   | ······································ |        | 04        |         |
| 5650 898   | " " Hinge Screv                        | v      | 15        |         |
| 1513 890   | 11 11 11 11 11 11                      |        |           |         |
| 1810 000   | Nut                                    | •      | 05        |         |
| 11865 828  | Feed Bar                               | . 1    | 50        | 25      |
| 307c 898   | " " Screw Centre                       | •      | 06        |         |
| 1518 890   | · · · · · Nut                          |        | 05        |         |
| 11367 830  | " Cam with two 4450                    | . 1    | 00        | 12      |
| 4450 900   | " " Set Screw                          |        | 03        |         |
| 11368 830  | " Connecting Link                      |        | 35        | 16      |
| 5650 898   | " " Ilinge Screw.                      |        | 15        |         |
| 1513 890   | a a a a w Nu                           |        | 05        |         |
| 11369 856  | " Dog                                  | -      | 75        |         |
| 166D 899   | " " Screw                              |        | 07        |         |
| 11370 825  | " Forked Connection                    |        | 75        |         |
| 5650 898   | " " " Ilinge Screy                     |        | 15        |         |
| 1513 890   | a a a a a                              | -      | 10        |         |
| 1019 000   | Nut                                    |        | 05        |         |
| 11371 825  | Feed Lifting Rock Shaft                |        | 40        | 31      |
| 11372      | " " " " 11371 wit                      |        |           |         |
| 1101~      | 11374                                  | . 2    | 35        | 29      |
|            |                                        |        |           |         |

|           | 5                                          |         |                 |
|-----------|--------------------------------------------|---------|-----------------|
| No. Plate | Name                                       | Each.   | Old No.         |
| 11374 830 | Feed Lifting Rock Shaft Crank with         |         |                 |
|           | 4530 and 1861                              | 95      |                 |
| 2117 890  | Feed Lifting Rock Shaft Crank Pin.         | 01      | 23              |
| 1861 862  | " " " " Roller                             |         |                 |
|           | and Stud                                   | 35      |                 |
| 453o 899  | Feed Lifting Rock Shaft Crank Set          |         |                 |
|           | Screw                                      | 02      |                 |
| 564a 898  | Feed Lifting Rock Shaft Scr. Centre        | 12      |                 |
| 1508 890  | ty to it at it it                          |         |                 |
|           | Nut                                        | 06      |                 |
| 11375 830 | Feed Regulator                             | 60      | 208             |
| 568e 898  | " " Hinge Screw                            | 15      |                 |
| 254 D 902 | " " Thumb "                                | 40      |                 |
| 11376 825 | " Rock Shaft                               | 1 40    | 21 A            |
| 11377     | " " 11376 with 11379                       | 2 00    | 20              |
| 11379 893 | " " " Crank with 453c                      | 60      | 22              |
| 2117 890  | " " " " Pin                                | 01      | 28              |
| 453c 899  | " " Set Screw                              | 02      |                 |
| 564c 898  | Feed Rock Shaft Screw Centre               | 12      |                 |
| 1508 890  | " " " " " Nut.                             | 06      |                 |
|           | 1440 .                                     | 40      | 84              |
| 25581 894 | Guide                                      | 40      | -               |
| 254b 902  |                                            |         | 217             |
| 11475 851 | Lifting Presser Bar                        |         | 226             |
| 11476 850 | Den Oranktionen                            | 1 19    | 220             |
| 166р 899  | 111                                        |         |                 |
|           | Cap Screw                                  | 07      |                 |
| 1851 900  | Lifting Presser Bar Bell Crank Lift-       |         |                 |
|           | ing Roller, Screw 610n and Nut             | 0.5     |                 |
|           | 1518                                       | 35      | A.17 - <b>H</b> |
| 610n 901  | Lifting Presser Bar Bell Crank Lift-       |         |                 |
|           | ing Roller Screw                           | 12      |                 |
| 1518 890  | Lifting Presser Bar Bell Crank Lift-       |         |                 |
|           | ing Roller Screw Nut                       | 04      | •               |
| 2718 897  | Lifting Presser Bar Bell Crank Lift-       |         |                 |
|           | ing Roller Screw Nut Washer                | 01      | 309             |
| 11478 850 | Lifting Presser Bar Bracket with two       |         |                 |
|           | 145                                        | $1\ 25$ | 225             |
| 145 899   | Lifting Presser Bar Bracket Clamp          |         |                 |
|           | Screw                                      | 04      | -               |
| 11908     | Lifting Presser Bar Lifter                 | 1 00    |                 |
| 11909 830 | ، ۲۵۰٬۰۰۰٬۰۰۰٬۰۰۰٬۰۰۰٬۰۰۰٬۰۰۰٬۰۰۰٬۰۰۰٬۰۰۰٬ |         |                 |
|           | 8761 and 8763                              | 1 25    |                 |
| 8760 888  | Lifting Presser Bar Lifter Friction        |         |                 |
|           | Washer                                     | 03      | 56              |
| 16d 899   | Lifting Presser Bar Lifter Hinge Scr.      | 20      |                 |
| 8761 890  | " " Stop Pin                               | 05      | 55              |
| 11907 842 | " " " Lifting Link                         | 75      |                 |
| 166D 899  | · · · · · · · · Cap                        |         |                 |
|           | Serew                                      | 07      | -               |
| 8763 890  | Lifting Presser Bar Lifting Link           |         |                 |
|           | Hinge Stud                                 | 25      | 152             |
|           |                                            |         |                 |

£

•

|       |              | 6                                                                     |       |         |
|-------|--------------|-----------------------------------------------------------------------|-------|---------|
| No.   | Plate        | Name                                                                  | Each. | Old No. |
| 7958  | 890          | Lifting Presser Bar Lifting Link                                      |       |         |
|       |              | Hinge Stud Pin                                                        | 01    | 153     |
| 8765  | 890          | Presser Bar Lifting Link Hinge Stud                                   |       |         |
|       | <b>b</b> ro  | Washer.                                                               | 04    | 154     |
| 11479 | 852<br>850   | Lifting Presser Bar Rock Shaft                                        | 25    | 227     |
| 11480 | 000          | justing Arm with 190,                                                 |       | 229     |
| 2117  | 890          | Lifting Presser Bar Rock Shaft Ad-                                    |       | ~~0     |
| ~     | 000          | justing Arm Pin                                                       | 01    | 23      |
| 190   | 899          | Lifting Presser Bar Rock Shaft Ad-                                    | -     |         |
|       |              | justing Arm Set Screw                                                 | 03    |         |
| 11481 | 851          | Lifting Presser Bar Rock Shaft                                        |       |         |
|       |              | Bracket                                                               |       | 230     |
| 2002  | 853          | Lifting Presser Bar Rock Shaft                                        |       |         |
|       |              | Bracket Dowel Pin (lower)                                             | 02    |         |
| 4389  | 853          | Lifting Presser Bar Rock Shaft                                        | 60    |         |
| 169   | e 901        | Bracket Dowel Pin (upper)<br>Lifting Presser Bar Rock Shaft           | 02    |         |
| 1401  | 5 901        | Bracket Screw                                                         | 06    |         |
| 11484 | 852          | Lifting Presser Bar Rock Shaft Crank                                  |       |         |
| 11101 | 000          | with 453c and 1850                                                    | 75    | 228     |
| 2117  | 890          | Lifting Presser Bar Rock Shaft Crank                                  |       |         |
|       |              | Pin                                                                   | 01    | 23      |
| 1850  | 9 <b>0</b> 0 | Lifting Presser Bar Rock Shaft Crank                                  |       |         |
|       |              | Roller and Stud                                                       | 25    |         |
| 458   | o 899        | Lifting Presser Bar Rock Shaft Crank                                  |       |         |
| 11486 | 050          | Set Screw.                                                            | 02    |         |
| 11480 | 850          | Lifting Presser Bar Rock Shaft Ec-<br>centric Strap with two each 141 |       |         |
|       |              | and 1528                                                              |       | 232     |
| 141   | 901          | Lifting Presser Bar Rock Shaft Ec-                                    |       |         |
|       | •••-         | centric Strap Adjusting Screw                                         | 04    |         |
| 1528  | 903          | Lifting Presser Bar Rock Shaft Ec-                                    |       |         |
|       |              | centric Shaft Adjusting Screw Nut                                     |       | -       |
| 608   | 900          | Lifting Presser Bar Rock Shaft Ec-                                    |       |         |
|       |              | centric Strap Hinge Screw                                             | 15    |         |
| 1518  | 890          | Lifting Presser Bar Rock Shaft Ec-                                    |       |         |
| 11487 | 858          | centric Strap Hinge Screw Nut<br>Lifting Presser Bar Rock Shaft Ec-   | 04    | . –     |
| 11407 | 000          | centric Strap Hinge Screw Slide                                       | 10    | 234     |
| 11488 | 853          | Lifting Presser Bar Rock Shaft Ec-                                    |       | 201     |
| 11100 | 000          | centric Strap Hinge Screw Slide                                       |       |         |
|       |              | Washer.                                                               |       | 288     |
| 258   | d 899        | Lifting Presser Bar Screw Bushing                                     | 20    | _       |
| 11489 | -            | " " Sleeve (lower)                                                    |       |         |
| 11490 |              | " " " " (upper)                                                       | 75    | _       |
| 11491 |              | " " with 11492                                                        |       | 219     |
| 11492 | 853          | Lifting Presser Bar Sleeve (upper) Cap                                |       |         |
| 11493 | 825          | " " Spring (flat),                                                    |       |         |
| 11494 | 850          | " " Bracket                                                           | 50    |         |
| =     |              |                                                                       |       |         |
|       |              |                                                                       |       |         |

|                |                  | 7                                   |         |
|----------------|------------------|-------------------------------------|---------|
| No. Pl         | ate              |                                     | Old No. |
| 138e 8         | 98 Lift          | ing Presser Bar Spring Bracket      |         |
|                | Sc               | erew 05                             |         |
| 11495 8        |                  | ing Presser Bar Spring Bracket      |         |
|                |                  | hread Eyelet 05                     | 223     |
| 190 8          |                  | ing Presser Bar Spring Bracket      |         |
|                |                  | hread Eyelet Screw                  |         |
|                |                  | ing Presser Bar Spring Guide Pin 02 |         |
|                | 52 ''            | <b>T</b> 000                        | 235     |
|                | 53 "             | I Ш VI                              |         |
|                | 01 "             |                                     |         |
|                |                  | dle Bar 1 00                        | 85      |
|                | 30 ''            | Connecting mirk                     | 238     |
| 566c 8         |                  | mige                                |         |
|                |                  | rew 15                              |         |
| 1513 8         |                  | dle Bar Connecting Link Hinge       |         |
|                |                  | erew Nut 05                         |         |
| 11383 8        |                  | dle Bar Connecting Stud with        |         |
|                |                  | 70 4450 1 25                        | 86      |
| 445c 9         |                  | dle Bar Connecting Stud Set Scr. 03 |         |
| 258n 8         |                  | Serew Busning                       |         |
| 11847 8        | <del>3</del> 8 " | onanip with sid and ridds it        |         |
| 11385 8        | 90 "             | 010                                 | 40      |
| <b>24</b> 5 8  | 99 **            | " Set Screw 03                      |         |
| 11497          |                  | Cup                                 |         |
| 11917          | "                | " Cover 25                          |         |
| 9084 8         | 89 **            | " " Hinge Pin 02                    |         |
| 2205 8         | 87 "             | " " Latch Spring 04                 | 296     |
| 207 9          | 01 "             | " " " " Screw 02                    |         |
| <b>13</b> 50 8 |                  | " Screw 05                          |         |
| 11919 8        | 88 ''            | " Thread Eyelet 05                  | _       |
| <b>89</b> 53 — |                  | or Wax Stripper (felt) 08           | 297     |
| 5480 8         | 87 🦚             | Washer (Steer)                      |         |
|                |                  | r 11497 01                          |         |
| 11918 8        |                  | or Wax Stripper Washer (steel)      | •:      |
|                |                  | r 11917 03                          |         |
|                |                  | or Wax Stripper Washer Screw 02     |         |
| 11921 8        |                  | Cup complete, Nos. 2205, 5480,      |         |
|                |                  | 84,11497, 11917, 11918, 11919, two  |         |
|                |                  | 53 and three 207 1 25               |         |
| -              |                  | llating Rock Shaft (steel) 1 75     |         |
|                | 41               | " " " Hinge Pin 75                  | 256     |
| 1508 8         | 90               | " " " Nut 06                        |         |
| <b>622</b> 0 8 | 99               | " " " " Ser.                        |         |
|                |                  | earing 15                           |         |
| 1508 8         |                  | llating Rock Shaft Hinge Pin        |         |
|                |                  | rew Bearing Nut                     |         |
|                |                  | llating Rock Shaft Oil Pad 01       |         |
| 11842 —        | <b></b> ,        | IIOTI WITH                          |         |
|                |                  | 2c, 11165, 11898 and two 1508 2 75  |         |
| 11850 8        | 25 Osci          | llating Shaft 1 25                  |         |
|                | 87               | " " Collar with two 4580 10         | 854     |