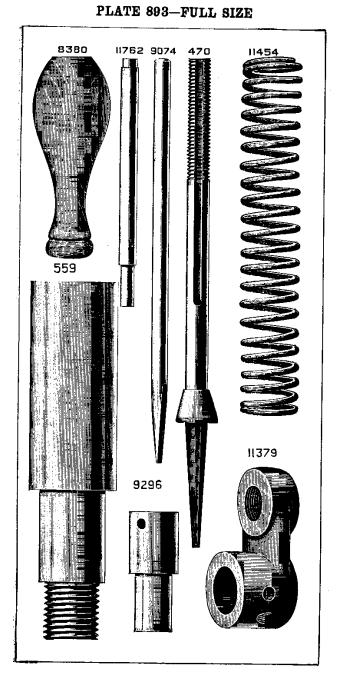

|           | 5                                          |         |                 |
|-----------|--------------------------------------------|---------|-----------------|
| No. Plate | Name                                       | Each.   | Old No.         |
| 11374 830 | Feed Lifting Rock Shaft Crank with         |         |                 |
|           | 4530 and 1861                              | 95      |                 |
| 2117 890  | Feed Lifting Rock Shaft Crank Pin.         | 01      | 23              |
| 1861 862  | " " " " Roller                             |         |                 |
|           | and Stud                                   | 35      |                 |
| 453o 899  | Feed Lifting Rock Shaft Crank Set          |         |                 |
|           | Screw                                      | 02      |                 |
| 564a 898  | Feed Lifting Rock Shaft Scr. Centre        | 12      |                 |
| 1508 890  | ty to it at it it                          |         |                 |
|           | Nut                                        | 06      |                 |
| 11375 830 | Feed Regulator                             | 60      | 208             |
| 568e 898  | " " Hinge Screw                            | 15      |                 |
| 254 D 902 | " " Thumb "                                | 40      |                 |
| 11376 825 | " Rock Shaft                               | 1 40    | 21 A            |
| 11377     | " " 11376 with 11379                       | 2 00    | 20              |
| 11379 893 | " " " Crank with 453c                      | 60      | 22              |
| 2117 890  | " " " " Pin                                | 01      | 28              |
| 453c 899  | " " Set Screw                              | 02      |                 |
| 564c 898  | Feed Rock Shaft Screw Centre               | 12      |                 |
| 1508 890  | " " " " " Nut.                             | 06      |                 |
|           | 1440 .                                     | 40      | 84              |
| 25581 894 | Guide                                      | 40      | -               |
| 254b 902  |                                            |         | 217             |
| 11475 851 | Lifting Presser Bar                        |         | 226             |
| 11476 850 | Den Oranktionen                            | 1 19    | 220             |
| 166р 899  | 111                                        |         |                 |
|           | Cap Screw                                  | 07      |                 |
| 1851 900  | Lifting Presser Bar Bell Crank Lift-       |         |                 |
|           | ing Roller, Screw 610n and Nut             | 0.5     |                 |
|           | 1518                                       | 35      | A.17 - <b>H</b> |
| 610n 901  | Lifting Presser Bar Bell Crank Lift-       |         |                 |
|           | ing Roller Screw                           | 12      |                 |
| 1518 890  | Lifting Presser Bar Bell Crank Lift-       |         |                 |
|           | ing Roller Screw Nut                       | 04      | •               |
| 2718 897  | Lifting Presser Bar Bell Crank Lift-       |         |                 |
|           | ing Roller Screw Nut Washer                | 01      | 309             |
| 11478 850 | Lifting Presser Bar Bracket with two       |         |                 |
|           | 145                                        | $1\ 25$ | 225             |
| 145 899   | Lifting Presser Bar Bracket Clamp          |         |                 |
|           | Screw                                      | 04      | -               |
| 11908     | Lifting Presser Bar Lifter                 | 1 00    |                 |
| 11909 830 | ، ۲۵۰٬۰۰۰٬۰۰۰٬۰۰۰٬۰۰۰٬۰۰۰٬۰۰۰٬۰۰۰٬۰۰۰٬۰۰۰٬ |         |                 |
|           | 8761 and 8763                              | 1 25    |                 |
| 8760 888  | Lifting Presser Bar Lifter Friction        |         |                 |
|           | Washer                                     | 03      | 56              |
| 16d 899   | Lifting Presser Bar Lifter Hinge Scr.      | 20      |                 |
| 8761 890  | " " Stop Pin                               | 05      | 55              |
| 11907 842 | " " " Lifting Link                         | 75      |                 |
| 166D 899  | · · · · · · · · Cap                        |         |                 |
|           | Serew                                      | 07      | -               |
| 8763 890  | Lifting Presser Bar Lifting Link           |         |                 |
|           | Hinge Stud                                 | 25      | 152             |
|           |                                            |         |                 |