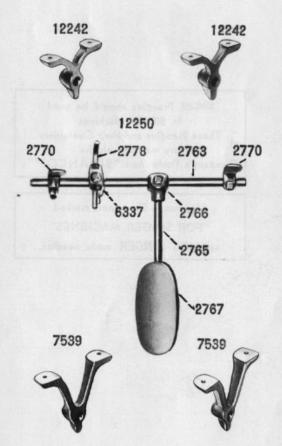

| ATTACHMENTS AND ACCESSORIES |              |                                            |
|-----------------------------|--------------|--------------------------------------------|
| No.                         | Plate        | Name                                       |
| 12361                       | €150         | Machine Hinge Connection                   |
| 44139                       | 6150         | " Plate                                    |
| 44140                       |              | Machine Hinge complete, Nos. 12361, 44139  |
|                             |              | and wood screw 1 1/4 in. No. 14            |
| 12405                       | 6150         | Machine Rest (felt)                        |
| 41400                       | 6120         | " Pin (wood) 3 1/8 in. long                |
| 120342                      | 6120         | Oiler (copper plated) with 120343          |
| 120343                      | 6120         | " Spout, 3 1/2 in. long                    |
| 26026                       | 6120         | Screw Driver (machine)                     |
| 26485                       | 6120         | " (shuttle tension)                        |
| 8909                        | 6120         | Wrench for 1518                            |
| 19221                       | 6120         | " 1619                                     |
|                             |              |                                            |
| Section 1                   |              |                                            |
|                             |              | BINDER ON SHANK                            |
|                             |              |                                            |
|                             | 1 201        | FOR MATTRESS WORK                          |
| No.                         | Plate        | Name                                       |
| 36235                       |              | Binder                                     |
| 220J                        | 6151         | * Adjusting Screw                          |
| 7806                        | 6151         | " " Washer                                 |
| 36236                       |              | "Shank                                     |
| 36237                       | 6122         | Binder on Shank complete, Nos. 36235,36236 |
|                             |              | and two each 220J and 7806                 |
| 190J                        | 6145         | Binder Screw                               |
| 7071                        | 6149         | " Washer                                   |
| 36238                       | 6122         | Feeding Foot                               |
| 36239                       | 6122         | Lifting Presser Foot                       |
|                             |              | BINDER ON SHANK                            |
|                             |              | FOR FURNITURE SLIP COVERS                  |
| No.                         | Plate        | Name                                       |
| 36240                       |              | Binder                                     |
| 220J                        | 6151         | " Adjusting Screw                          |
| 7806                        | 6151         | " " Washer                                 |
| 36241                       |              | * Shank                                    |
| 36242                       | 6122         | Binder on Shank complete, Nos. 36240,36241 |
|                             | <b>614</b> 5 | and two each 220J and 7806 Binder Screw    |