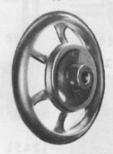

| No.    | Plate        | Name                                       |
|--------|--------------|--------------------------------------------|
| 4430   | 6143         | Arm Top Cover Friction Washer              |
| 790    | 6143         | " " " Hinge Screw                          |
| 29507  | 6143         | " " Spool Pin and Thread Eyelet.           |
| 29601  | 6143         | и 94 и 39 м и и и                          |
|        |              | Washer (steel)                             |
| 8879   | 6143         | Arm Top Cover Spool Pin and Thread Eyelet  |
|        |              | Washer (cloth)                             |
| 4370   | 6154         | Balance Wheel, heavy rim, 2 3/4 in. pulley |
|        |              | with two 448C                              |
| 448C   | 6143         | Balance Wheel Set Screw                    |
| •37410 |              | Bed                                        |
| 20197  | 6144         | Crank Connecting Rod with two 896C         |
| 896C   | 6143         | " Cap Screw                                |
| 908C   | 6143         | * * Hinge Screw                            |
| 1619E  | 6143         | " " " Nut                                  |
| 37305  |              | Face Plate with 37307                      |
| 2827   | 6143         | " " Thread Guard (lower) with 8505.        |
| 8505   | 6143         | " " " " Rivet                              |
| 37307  | 6143         | " " (upper) with two                       |
|        |              | 8505                                       |
| 8505   | 6143         | Face Plate Thread Guard (upper) Rivet      |
| 37306  | 6144         | Face Plate complete, Nos. 2827 and 37305   |
| 219F   | 6143         | " Screw                                    |
| 7299   | 6146         | Feed Bar                                   |
| 37378  | 6103         | " Bell Crank                               |
| 37379  | 6103         | " " " Bracket with 1497C                   |
| 1497C  | 6103         | " " " Set Screw                            |
| 212D   | 6103         | " " " Cap Screw                            |
| 37310  | 6103         | *                                          |
| 15170  | 6103         | " " " Slide Block                          |
| 212D   | 6103         | " " " " Cap Screw.                         |
| 37364  | 6103         | * " Guide Bracket                          |
| 37365  |              | " " " Cap                                  |
| 37366  | 6103         | " " " " 37365 with 37367                   |
| 178F   | 6103         | * * " " Screw                              |
| 22372  | 6103         | " " " Slide Block                          |
| 37367  |              | " " " " 22372                              |
|        |              | with 37368                                 |
| 37368  | 6103         | Feed Bar Guide Bracket Slide Block Stud    |
| 37314  | 6103         | " Socket Joint                             |
| 37315  | 6103         | " " Cap                                    |
| 178F   | 6103         | " " " Screw                                |
| 37369  | 6144         | * Forked Connection                        |
| 37317  | 6144         | * Regulator Crank with 1813                |
| 2049   | 6145         | " Pin                                      |
| 1813   | 6145         | * Roller and Stud                          |
| 37318  | 61 <b>44</b> | Lever with 1057E                           |
|        |              |                                            |