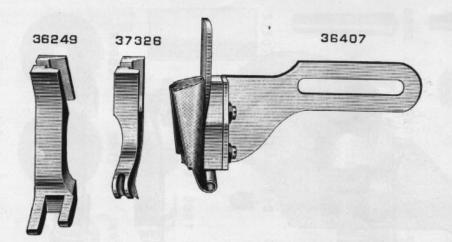

| ATTACHMENTS AND ACCESSORIES |              |                                            |
|-----------------------------|--------------|--------------------------------------------|
| No.                         | Plate        | Name                                       |
| 12361                       | €150         | Machine Hinge Connection                   |
| 44139                       | 6150         | " Plate                                    |
| 44140                       |              | Machine Hinge complete, Nos. 12361, 44139  |
|                             |              | and wood screw 1 1/4 in. No. 14            |
| 12405                       | 6150         | Machine Rest (felt)                        |
| 41400                       | 6120         | " Pin (wood) 3 1/8 in. long                |
| 120342                      | 6120         | Oiler (copper plated) with 120343          |
| 120343                      | 6120         | " Spout, 3 1/2 in. long                    |
| 26026                       | 6120         | Screw Driver (machine)                     |
| 26485                       | 6120         | " (shuttle tension)                        |
| 8909                        | 6120         | Wrench for 1518                            |
| 19221                       | 6120         | " 1619                                     |
|                             |              |                                            |
| Section 1                   |              |                                            |
|                             |              | BINDER ON SHANK                            |
|                             |              |                                            |
|                             | 1 201        | FOR MATTRESS WORK                          |
| No.                         | Plate        | Name                                       |
| 36235                       |              | Binder                                     |
| 220J                        | 6151         | * Adjusting Screw                          |
| 7806                        | 6151         | " " Washer                                 |
| 36236                       |              | "Shank                                     |
| 36237                       | 6122         | Binder on Shank complete, Nos. 36235,36236 |
|                             |              | and two each 220J and 7806                 |
| 190J                        | 6145         | Binder Screw                               |
| 7071                        | 6149         | " Washer                                   |
| 36238                       | 6122         | Feeding Foot                               |
| 36239                       | 6122         | Lifting Presser Foot                       |
|                             |              | BINDER ON SHANK                            |
|                             |              | FOR FURNITURE SLIP COVERS                  |
| No.                         | Plate        | Name                                       |
| 36240                       |              | Binder                                     |
| 220J                        | 6151         | " Adjusting Screw                          |
| 7806                        | 6151         | " " Washer                                 |
| 36241                       |              | * Shank                                    |
| 36242                       | 6122         | Binder on Shank complete, Nos. 36240,36241 |
|                             | <b>614</b> 5 | and two each 220J and 7806 Binder Screw    |