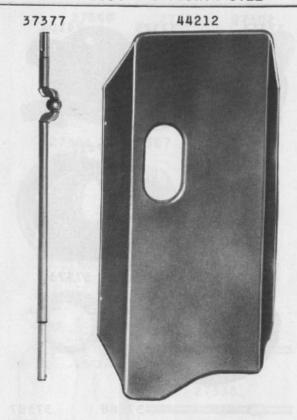

| No.           | Plate | Name                                      |
|---------------|-------|-------------------------------------------|
| •37363        |       | Arm with 15404 and two 15405              |
| 8582          | 6143  | " Dowel Pin                               |
| 11119         | 6143  | " Oil Tube with 52045, for oiling 37343,  |
| 12454         | 6143  | " " " 52045, for oiling 37344.            |
| 52045         | 6143  | " " Packing (wick)                        |
| 748E          | 6143  | " Screw (back)                            |
| 85 <b>4E</b>  | 6143  | * * (front)                               |
| 37377         | 6154  | * Shaft                                   |
| 12357         | 6144  | " Flanged Bushing (back)                  |
| 448C          | 6143  | " " Set Screw.                            |
| <b>3</b> 7303 | 6144  | " " (front)                               |
| 430C          | 6143  | " Set Screw.                              |
| 144D          | 6143  | Screw                                     |
| 29505         | 6144  | * Top Cover                               |
| 29506         | 6144  | Arm Top Cover complete, Nos. 29505, 29507 |
|               |       | and 29601                                 |

| No.          | Plate | Name                                       |
|--------------|-------|--------------------------------------------|
| 7071         | 6149  | Tension Releasing Lever Connection Exten-  |
|              |       | sion Screw Washer                          |
| 8285         | 6149  | Tension Releasing Lever Hinge Pin          |
| 24143        | 6149  | " " Spring                                 |
| 32574        | 6149  | " "Pin                                     |
| 1274C        | 6149  | " Screw Stud                               |
| 2103         | 6149  | " Spring                                   |
| 12149        | 6149  | " Thread Guard                             |
| 37404        |       | Tension complete, Nos. 1274C, 1560C, 2103, |
|              |       | 8511,32572,32574,37351 and two 2102        |
| 24078        | 6150  | Thread Guard (side of arm)                 |
| 52454        | 6150  | " Retainer                                 |
| 910C         | 6150  | " Set Screw                                |
| 37389        | 6112  | " Take-up Crank                            |
| 3094         | 6112  | " " Wedge                                  |
| 690E         | 6112  | " " Screw                                  |
| 37343        | 6112  | " Lever                                    |
| 12166        | 6112  | " " " Hinge Pin                            |
| 37344        | 6112  | " " Link                                   |
| 11204        | 6112  | " " Hinge Pin                              |
| 430¢         | 6112  | " " " Set                                  |
|              |       | Screw                                      |
| 37345        |       | Thread Take-up Lever complete, Nos. 12166, |
|              |       | 37343 and 37344                            |
| 8511         | 6150  | Thread Take-up Spring                      |
| 37351        | 6150  | " " Regulator                              |
| <b>44</b> 6¢ | 6150  | " " " Set Screw.                           |
| 37414        | 6155  | Drip Pan with four 1 in. wire nails        |
| •15404       |       | Trade Mark                                 |
| 15405        |       | " Rivet                                    |

| No.     | Plate | Name                                       |
|---------|-------|--------------------------------------------|
| • 37304 |       | Bed, in place of 37410                     |
| 37326   | 6149  | Feeding Foot, for automobile work          |
| 36253   | 6149  | Lifting Presser Foot for 37326             |
| 37373   | 6153  | Shuttle Bobbin Case Position Plate, in     |
|         |       | place of 37411                             |
| 37374   | 6109  | Shuttle Race complete, Nos. 648D,2531,2533 |
|         |       | 37373,37405 and two each 391J and 2532,    |
|         |       | in place of 37412                          |
| 12431   | 6153  | Shuttle Race Slide                         |
| 12432   | 6153  | Shuttle Race Slide complete, Nos. 4307,    |
|         |       | 12431 and two 725J                         |
| 4307    | 6153  | Shuttle Race Slide Spring                  |
| 725J    | 6150  | " " " Screw                                |
| 44212   | 6154  | Drip Pan with four 1 in. wire nails, in    |
|         |       | place of 37414                             |