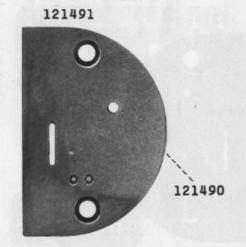

| No.            | Plate | Name                                               |
|----------------|-------|----------------------------------------------------|
| 4303           | 6147  | Needle Clamp with 808F                             |
| 808F           | 6145  | " Screw                                            |
| 37423          | 6147  | " Plate (large needle hole) for 37381              |
| 37381          | 6147  | " " " 37423                                        |
| 0,002          |       | with 37384 and two 1161D                           |
| 37424          | 6147  | Needle Plate (medium needle hole) for              |
|                |       | 37382                                              |
| 37382          | 6147  | Needle Plate (medium needle hole) 37424            |
|                |       | with 37384 and two 1161D                           |
| 37384          | 6147  | Needle Plate Thread Guard                          |
| 1161D          | 6147  | " " Screw                                          |
| 691F           | 6145  | * * Screw                                          |
| 44222          | 6146  | 011 Cup                                            |
| 44223          | 6146  | " 44222 with 44005                                 |
| 44214          |       | " Extension                                        |
| 44005          | 6146  | " " 44214 with 24075                               |
| 24075          | 6146  | " " Post                                           |
| 44006          | 6146  | " * Packing (felt)                                 |
| 44224          | 6146  | " Thread Retainer                                  |
| 44225          | 6146  | 011 Cup complete, Nos. 44006,44223 and             |
|                |       | 44224                                              |
| 24104          | 6153  | Oscillating Rock Shaft                             |
| 24105          |       | Oscillating Rock Shaft complete, Nos.4784,         |
|                |       | 12388 and 24104                                    |
| 12388          | 6146  | Oscillating Rock Shaft Hinge Pin                   |
| 878J           | 6149  | " " " Oil Hole                                     |
|                |       | Stop Screw                                         |
| 12459          | 6149  | Oscillating Rock Shaft Hinge Pin Oil Hole          |
|                |       | Stop Screw Washer (leather)                        |
| 448C           | 6143  | Oscillating Rock Shaft Hinge Pin Set Screw         |
| 4784           | 6146  | " " 011 Pad                                        |
| 12389          | 6146  | Shart                                              |
| 37385          |       | " Crank                                            |
| 37386          | 6148  | Oscillating Shaft Crank complete, Nos.457C         |
|                |       | 1518E,19449 and 37385                              |
| 2049           | 6145  | Oscillating Shaft Crank Pin                        |
| 457C           | 6149  | Dea Dolow                                          |
| 19448          | 6148  | Silde Block                                        |
| 226J           | 6148  | cap                                                |
| 12424          | 6148  | Screw  Oscillating Shaft Crank Slide Block Cap     |
| Torsors        | 0140  | Screw Washer                                       |
| 9880           | 6148  | Oscillating Shaft Crank Slide Block Screw          |
|                |       | Stud                                               |
|                |       |                                                    |
| 1518J          | 6148  | Oscillating Shaft Crank Slide Block Screw          |
| 1518J          | 6148  | Oscillating Shaft Crank Slide Block Screw Stud Nut |
| 1518J<br>19449 | 6148  |                                                    |

| No.           | Plate | Name                                         |
|---------------|-------|----------------------------------------------|
| 1210E         | 6149  | Pressure Regulating Thumb Screw              |
| 2996          | 6148  | Shuttle Bobbin                               |
| 224840        |       | " Case with 2523 and 7553                    |
| 15140         | 6148  | " Latch                                      |
| 2973          | 6148  | " Lever                                      |
| 2974          | 6148  | " " " " Fulcrum                              |
|               |       | Pin                                          |
| 2975          | 6148  | Shuttle Bobbin Case Latch Spring             |
| 592E          | 6148  | " " Stop Screw                               |
| 15141         |       | Hinge, Nos. 2973, 2974                       |
|               |       | and 15140                                    |
| 7553          | 6148  | Shuttle Bobbin Case Position Finger          |
| 2523          | 6148  | " Rivet                                      |
| 37411         | 6153  | " " " Plate                                  |
| 391J          | 6148  | " " Screw                                    |
| 224841        | 6148  | Shuttle Bobbin Case complete, Nos. 591F,     |
|               |       | 592E,2975,15141,234840 and 224842            |
| 37854         | 6148  | Shuttle Body                                 |
| 591 <b>F</b>  | 6148  | " Tension Regulating Screw                   |
| 224842        | 6148  | " Spring                                     |
| 37855         | 6148  | Shuttle, 1 11/16 in. diam., Nos. 2996, 37854 |
|               |       | and 224841                                   |
| •37371        | ·     | Shuttle Driver                               |
| 37372         | 6148  | " 37371 with two 4620                        |
| 2049          | 6145  | * Pin                                        |
| 462C          | 6149  | " Set Screw                                  |
| 2531          | 6109  | Race Back                                    |
| 2532          | 6109  | " " Position Pin                             |
| 2533          | -6109 | " " Spring                                   |
| 648D          | 6109  | " " Screw                                    |
| <b>373</b> 60 |       | " Body                                       |
| 37405         | 6153  | " " 37360 with 37361 and two                 |
|               |       | 1053D                                        |
| 37361         | 6109  | Shuttle Race Cap                             |
| 1053D         | 6109  | " " Screw                                    |
| 37413         | 6153  | " Cover                                      |
| 1160D         | 6149  | * * Screw                                    |
| 37412         | 6153  | Shuttle Race complete, Nos. 648D,2531,2533   |
|               |       | 37405,37411 and two each 391J and 2532.      |
| 145E          | 6109  | Shuttle Race Screw                           |
| 2102          | 6149  | Tension Disc                                 |
| 1560C         | 6149  | Regulating Thumb Nut                         |
| 32572         | 6149  | Releasing Disc                               |
| 37375         | 6153  | " Lever                                      |
| 37387         | 6153  | Connection                                   |
| 37388         | 6153  | Extension                                    |
| 190J          | 6145  | • • • • • • • • • • • • • • • • • • • •      |
|               |       | Screw                                        |