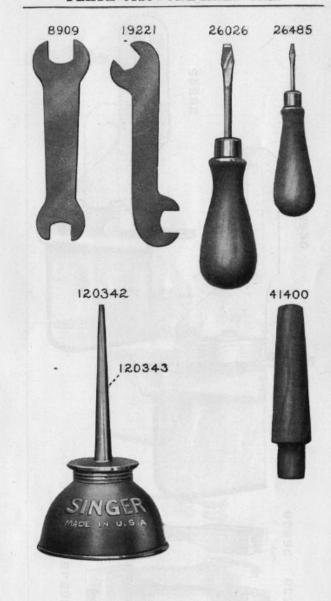

| ATTACHMENTS AND ACCESSORIES |              |                                            |
|-----------------------------|--------------|--------------------------------------------|
| No.                         | Plate        | Name                                       |
| 12361                       | €150         | Machine Hinge Connection                   |
| 44139                       | 6150         | " Plate                                    |
| 44140                       |              | Machine Hinge complete, Nos. 12361, 44139  |
|                             |              | and wood screw 1 1/4 in. No. 14            |
| 12405                       | 6150         | Machine Rest (felt)                        |
| 41400                       | 6120         | " Pin (wood) 3 1/8 in. long                |
| 120342                      | 6120         | Oiler (copper plated) with 120343          |
| 120343                      | 6120         | " Spout, 3 1/2 in. long                    |
| 26026                       | 6120         | Screw Driver (machine)                     |
| 26485                       | 6120         | " (shuttle tension)                        |
| 8909                        | 6120         | Wrench for 1518                            |
| 19221                       | 6120         | " 1619                                     |
|                             |              |                                            |
| Section 1                   |              |                                            |
|                             |              | BINDER ON SHANK                            |
|                             |              |                                            |
|                             | 1 201        | FOR MATTRESS WORK                          |
| No.                         | Plate        | Name                                       |
| 36235                       |              | Binder                                     |
| 220J                        | 6151         | * Adjusting Screw                          |
| 7806                        | 6151         | " " Washer                                 |
| 36236                       |              | "Shank                                     |
| 36237                       | 6122         | Binder on Shank complete, Nos. 36235,36236 |
|                             |              | and two each 220J and 7806                 |
| 190J                        | 6145         | Binder Screw                               |
| 7071                        | 6149         | " Washer                                   |
| 36238                       | 6122         | Feeding Foot                               |
| 36239                       | 6122         | Lifting Presser Foot                       |
|                             |              | BINDER ON SHANK                            |
|                             |              | FOR FURNITURE SLIP COVERS                  |
| No.                         | Plate        | Name                                       |
| 36240                       |              | Binder                                     |
| 220J                        | 6151         | " Adjusting Screw                          |
| 7806                        | 6151         | " " Washer                                 |
| 36241                       |              | * Shank                                    |
| 36242                       | 6122         | Binder on Shank complete, Nos. 36240,36241 |
|                             | <b>614</b> 5 | and two each 220J and 7806 Binder Screw    |