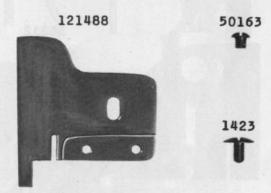

| No.           | Plate | Name                                      |
|---------------|-------|-------------------------------------------|
| •37363        |       | Arm with 15404 and two 15405              |
| 8582          | 6143  | " Dowel Pin                               |
| 11119         | 6143  | " Oil Tube with 52045, for oiling 37343,  |
| 12454         | 6143  | " " " 52045, for oiling 37344.            |
| 52045         | 6143  | " " Packing (wick)                        |
| 748E          | 6143  | " Screw (back)                            |
| 85 <b>4E</b>  | 6143  | * * (front)                               |
| 37377         | 6154  | * Shaft                                   |
| 12357         | 6144  | " Flanged Bushing (back)                  |
| 448C          | 6143  | " " Set Screw.                            |
| <b>3</b> 7303 | 6144  | " " (front)                               |
| 430C          | 6143  | " Set Screw.                              |
| 144D          | 6143  | Screw                                     |
| 29505         | 6144  | * Top Cover                               |
| 29506         | 6144  | Arm Top Cover complete, Nos. 29505, 29507 |
|               |       | and 29601                                 |

| No.    | Plate        | Name                                       |
|--------|--------------|--------------------------------------------|
| 4430   | 6143         | Arm Top Cover Friction Washer              |
| 790    | 6143         | " " " Hinge Screw                          |
| 29507  | 6143         | " " Spool Pin and Thread Eyelet.           |
| 29601  | 6143         | и 94 и 39 м и и и                          |
|        |              | Washer (steel)                             |
| 8879   | 6143         | Arm Top Cover Spool Pin and Thread Eyelet  |
|        |              | Washer (cloth)                             |
| 4370   | 6154         | Balance Wheel, heavy rim, 2 3/4 in. pulley |
|        |              | with two 448C                              |
| 448C   | 6143         | Balance Wheel Set Screw                    |
| •37410 |              | Bed                                        |
| 20197  | 6144         | Crank Connecting Rod with two 896C         |
| 896C   | 6143         | " Cap Screw                                |
| 908C   | 6143         | * * Hinge Screw                            |
| 1619E  | 6143         | " " " Nut                                  |
| 37305  |              | Face Plate with 37307                      |
| 2827   | 6143         | " " Thread Guard (lower) with 8505.        |
| 8505   | 6143         | " " " " Rivet                              |
| 37307  | 6143         | " " (upper) with two                       |
|        |              | 8505                                       |
| 8505   | 6143         | Face Plate Thread Guard (upper) Rivet      |
| 37306  | 6144         | Face Plate complete, Nos. 2827 and 37305   |
| 219F   | 6143         | " Screw                                    |
| 7299   | 6146         | Feed Bar                                   |
| 37378  | 6103         | " Bell Crank                               |
| 37379  | 6103         | " " " Bracket with 1497C                   |
| 1497C  | 6103         | " " " Set Screw                            |
| 212D   | 6103         | " " " Cap Screw                            |
| 37310  | 6103         | *                                          |
| 15170  | 6103         | " " " Slide Block                          |
| 212D   | 6103         | " " " " Cap Screw.                         |
| 37364  | 6103         | * " Guide Bracket                          |
| 37365  |              | " " " Cap                                  |
| 37366  | 6103         | " " " " 37365 with 37367                   |
| 178F   | 6103         | * * " " Screw                              |
| 22372  | 6103         | " " " Slide Block                          |
| 37367  |              | " " " " 22372                              |
|        |              | with 37368                                 |
| 37368  | 6103         | Feed Bar Guide Bracket Slide Block Stud    |
| 37314  | 6103         | " Socket Joint                             |
| 37315  | 6103         | " " Cap                                    |
| 178F   | 6103         | " " " Screw                                |
| 37369  | 6144         | * Forked Connection                        |
| 37317  | 6144         | * Regulator Crank with 1813                |
| 2049   | 6145         | " Pin                                      |
| 1813   | 6145         | * Roller and Stud                          |
| 37318  | 61 <b>44</b> | Lever with 1057E                           |
|        |              |                                            |