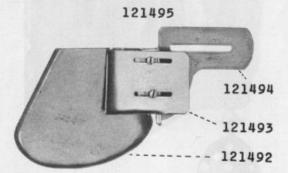

| No.           | Plate | Name                                         |
|---------------|-------|----------------------------------------------|
| 1210E         | 6149  | Pressure Regulating Thumb Screw              |
| 2996          | 6148  | Shuttle Bobbin                               |
| 224840        |       | " Case with 2523 and 7553                    |
| 15140         | 6148  | " Latch                                      |
| 2973          | 6148  | " Lever                                      |
| 2974          | 6148  | " " " " Fulcrum                              |
|               |       | Pin                                          |
| 2975          | 6148  | Shuttle Bobbin Case Latch Spring             |
| 592E          | 6148  | " " Stop Screw                               |
| 15141         |       | Hinge, Nos. 2973, 2974                       |
|               |       | and 15140                                    |
| 7553          | 6148  | Shuttle Bobbin Case Position Finger          |
| 2523          | 6148  | " Rivet                                      |
| 37411         | 6153  | " " " Plate                                  |
| 391J          | 6148  | " " Screw                                    |
| 224841        | 6148  | Shuttle Bobbin Case complete, Nos. 591F,     |
|               |       | 592E,2975,15141,234840 and 224842            |
| 37854         | 6148  | Shuttle Body                                 |
| 591 <b>F</b>  | 6148  | " Tension Regulating Screw                   |
| 224842        | 6148  | " Spring                                     |
| 37855         | 6148  | Shuttle, 1 11/16 in. diam., Nos. 2996, 37854 |
|               |       | and 224841                                   |
| •37371        | ·     | Shuttle Driver                               |
| 37372         | 6148  | " 37371 with two 4620                        |
| 2049          | 6145  | * Pin                                        |
| 462C          | 6149  | " Set Screw                                  |
| 2531          | 6109  | Race Back                                    |
| 2532          | 6109  | " " Position Pin                             |
| 2533          | -6109 | " " Spring                                   |
| 648D          | 6109  | " " Screw                                    |
| <b>373</b> 60 |       | " Body                                       |
| 37405         | 6153  | " " 37360 with 37361 and two                 |
|               |       | 1053D                                        |
| 37361         | 6109  | Shuttle Race Cap                             |
| 1053D         | 6109  | " " Screw                                    |
| 37413         | 6153  | " Cover                                      |
| 1160D         | 6149  | * * Screw                                    |
| 37412         | 6153  | Shuttle Race complete, Nos. 648D,2531,2533   |
|               |       | 37405,37411 and two each 391J and 2532.      |
| 145E          | 6109  | Shuttle Race Screw                           |
| 2102          | 6149  | Tension Disc                                 |
| 1560C         | 6149  | Regulating Thumb Nut                         |
| 32572         | 6149  | Releasing Disc                               |
| 37375         | 6153  | " Lever                                      |
| 37387         | 6153  | Connection                                   |
| 37388         | 6153  | Extension                                    |
| 190J          | 6145  | • • • • • • • • • • • • • • • • • • • •      |
|               |       | Screw                                        |