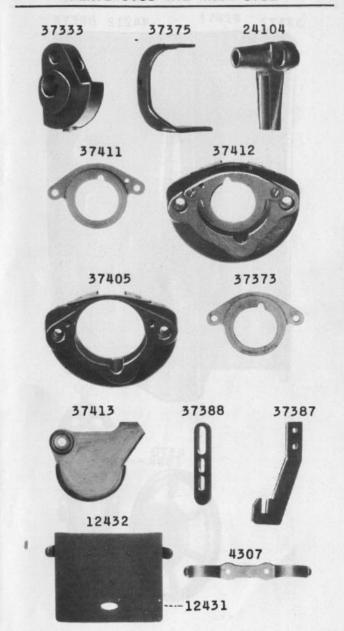

| No.            | Plate | Name                                               |
|----------------|-------|----------------------------------------------------|
| 4303           | 6147  | Needle Clamp with 808F                             |
| 808F           | 6145  | " Screw                                            |
| 37423          | 6147  | " Plate (large needle hole) for 37381              |
| 37381          | 6147  | " " " 37423                                        |
| 0,002          |       | with 37384 and two 1161D                           |
| 37424          | 6147  | Needle Plate (medium needle hole) for              |
|                |       | 37382                                              |
| 37382          | 6147  | Needle Plate (medium needle hole) 37424            |
|                |       | with 37384 and two 1161D                           |
| 37384          | 6147  | Needle Plate Thread Guard                          |
| 1161D          | 6147  | " " Screw                                          |
| 691F           | 6145  | * * Screw                                          |
| 44222          | 6146  | 011 Cup                                            |
| 44223          | 6146  | " 44222 with 44005                                 |
| 44214          |       | " Extension                                        |
| 44005          | 6146  | " " 44214 with 24075                               |
| 24075          | 6146  | " " Post                                           |
| 44006          | 6146  | " * Packing (felt)                                 |
| 44224          | 6146  | " Thread Retainer                                  |
| 44225          | 6146  | 011 Cup complete, Nos. 44006,44223 and             |
|                |       | 44224                                              |
| 24104          | 6153  | Oscillating Rock Shaft                             |
| 24105          |       | Oscillating Rock Shaft complete, Nos.4784,         |
|                |       | 12388 and 24104                                    |
| 12388          | 6146  | Oscillating Rock Shaft Hinge Pin                   |
| 878J           | 6149  | " " " Oil Hole                                     |
|                |       | Stop Screw                                         |
| 12459          | 6149  | Oscillating Rock Shaft Hinge Pin Oil Hole          |
|                |       | Stop Screw Washer (leather)                        |
| 448C           | 6143  | Oscillating Rock Shaft Hinge Pin Set Screw         |
| 4784           | 6146  | " " 011 Pad                                        |
| 12389          | 6146  | Shart                                              |
| 37385          |       | " Crank                                            |
| 37386          | 6148  | Oscillating Shaft Crank complete, Nos.457C         |
|                |       | 1518E,19449 and 37385                              |
| 2049           | 6145  | Oscillating Shaft Crank Pin                        |
| 457C           | 6149  | Dea Dolow                                          |
| 19448          | 6148  | Silde Block                                        |
| 226J           | 6148  | cap                                                |
| 12424          | 6148  | Screw  Oscillating Shaft Crank Slide Block Cap     |
| Torsors        | 0140  | Screw Washer                                       |
| 9880           | 6148  | Oscillating Shaft Crank Slide Block Screw          |
|                |       | Stud                                               |
|                |       |                                                    |
| 1518J          | 6148  | Oscillating Shaft Crank Slide Block Screw          |
| 1518J          | 6148  | Oscillating Shaft Crank Slide Block Screw Stud Nut |
| 1518J<br>19449 | 6148  |                                                    |

| No.           | Plate | Name                                         |
|---------------|-------|----------------------------------------------|
| 1210E         | 6149  | Pressure Regulating Thumb Screw              |
| 2996          | 6148  | Shuttle Bobbin                               |
| 224840        |       | " Case with 2523 and 7553                    |
| 15140         | 6148  | " Latch                                      |
| 2973          | 6148  | " Lever                                      |
| 2974          | 6148  | " " " " Fulcrum                              |
|               |       | Pin                                          |
| 2975          | 6148  | Shuttle Bobbin Case Latch Spring             |
| 592E          | 6148  | " " Stop Screw                               |
| 15141         |       | Hinge, Nos. 2973, 2974                       |
|               |       | and 15140                                    |
| 7553          | 6148  | Shuttle Bobbin Case Position Finger          |
| 2523          | 6148  | " Rivet                                      |
| 37411         | 6153  | " " " Plate                                  |
| 391J          | 6148  | " " Screw                                    |
| 224841        | 6148  | Shuttle Bobbin Case complete, Nos. 591F,     |
|               |       | 592E,2975,15141,234840 and 224842            |
| 37854         | 6148  | Shuttle Body                                 |
| 591 <b>F</b>  | 6148  | " Tension Regulating Screw                   |
| 224842        | 6148  | " Spring                                     |
| 37855         | 6148  | Shuttle, 1 11/16 in. diam., Nos. 2996, 37854 |
|               |       | and 224841                                   |
| •37371        | ·     | Shuttle Driver                               |
| 37372         | 6148  | " 37371 with two 4620                        |
| 2049          | 6145  | * Pin                                        |
| 462C          | 6149  | " Set Screw                                  |
| 2531          | 6109  | Race Back                                    |
| 2532          | 6109  | " " Position Pin                             |
| 2533          | -6109 | " " Spring                                   |
| 648D          | 6109  | " " Screw                                    |
| <b>373</b> 60 |       | " Body                                       |
| 37405         | 6153  | " " 37360 with 37361 and two                 |
|               |       | 1053D                                        |
| 37361         | 6109  | Shuttle Race Cap                             |
| 1053D         | 6109  | " " Screw                                    |
| 37413         | 6153  | " Cover                                      |
| 1160D         | 6149  | * * Screw                                    |
| 37412         | 6153  | Shuttle Race complete, Nos. 648D,2531,2533   |
|               |       | 37405,37411 and two each 391J and 2532.      |
| 145E          | 6109  | Shuttle Race Screw                           |
| 2102          | 6149  | Tension Disc                                 |
| 1560C         | 6149  | Regulating Thumb Nut                         |
| 32572         | 6149  | Releasing Disc                               |
| 37375         | 6153  | " Lever                                      |
| 37387         | 6153  | Connection                                   |
| 37388         | 6153  | Extension                                    |
| 190J          | 6145  | • • • • • • • • • • • • • • • • • • • •      |
|               |       | Screw                                        |

| No.          | Plate | Name                                       |
|--------------|-------|--------------------------------------------|
| 7071         | 6149  | Tension Releasing Lever Connection Exten-  |
|              |       | sion Screw Washer                          |
| 8285         | 6149  | Tension Releasing Lever Hinge Pin          |
| 24143        | 6149  | " " Spring                                 |
| 32574        | 6149  | " "Pin                                     |
| 1274C        | 6149  | " Screw Stud                               |
| 2103         | 6149  | " Spring                                   |
| 12149        | 6149  | " Thread Guard                             |
| 37404        |       | Tension complete, Nos. 1274C, 1560C, 2103, |
|              |       | 8511,32572,32574,37351 and two 2102        |
| 24078        | 6150  | Thread Guard (side of arm)                 |
| 52454        | 6150  | " Retainer                                 |
| 910C         | 6150  | " Set Screw                                |
| 37389        | 6112  | " Take-up Crank                            |
| 3094         | 6112  | " " Wedge                                  |
| 690E         | 6112  | " " Screw                                  |
| 37343        | 6112  | " Lever                                    |
| 12166        | 6112  | " " " Hinge Pin                            |
| 37344        | 6112  | " " Link                                   |
| 11204        | 6112  | " " Hinge Pin                              |
| 430¢         | 6112  | " " " Set                                  |
|              |       | Screw                                      |
| 37345        |       | Thread Take-up Lever complete, Nos. 12166, |
|              |       | 37343 and 37344                            |
| 8511         | 6150  | Thread Take-up Spring                      |
| 37351        | 6150  | " " Regulator                              |
| <b>44</b> 6¢ | 6150  | " " " Set Screw.                           |
| 37414        | 6155  | Drip Pan with four 1 in. wire nails        |
| •15404       |       | Trade Mark                                 |
| 15405        |       | " Rivet                                    |

| No.     | Plate | Name                                       |
|---------|-------|--------------------------------------------|
| • 37304 |       | Bed, in place of 37410                     |
| 37326   | 6149  | Feeding Foot, for automobile work          |
| 36253   | 6149  | Lifting Presser Foot for 37326             |
| 37373   | 6153  | Shuttle Bobbin Case Position Plate, in     |
|         |       | place of 37411                             |
| 37374   | 6109  | Shuttle Race complete, Nos. 648D,2531,2533 |
|         |       | 37373,37405 and two each 391J and 2532,    |
|         |       | in place of 37412                          |
| 12431   | 6153  | Shuttle Race Slide                         |
| 12432   | 6153  | Shuttle Race Slide complete, Nos. 4307,    |
|         |       | 12431 and two 725J                         |
| 4307    | 6153  | Shuttle Race Slide Spring                  |
| 725J    | 6150  | " " " Screw                                |
| 44212   | 6154  | Drip Pan with four 1 in. wire nails, in    |
|         |       | place of 37414                             |