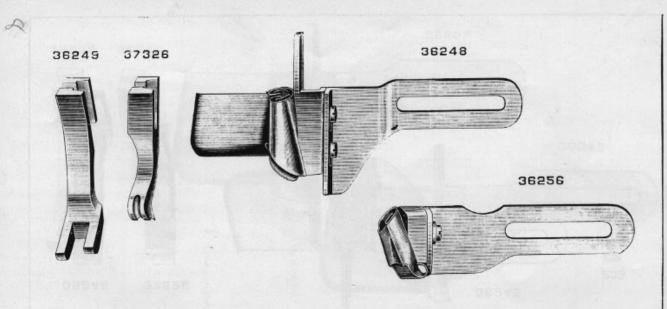

|
| 5598 | 6152  | Bell Crank complete, Nos. 5735 and 56848,  |
|      |       | for 37392 and 37393                        |
| 5599 | 6152  | Bell Crank Bracket for 56848               |
| 5601 | 6151  | " Hinge Pin for 56848                      |
| 5670 |       | Chain, length 26 in. to 35 in., with 56864 |
| Egot | 6140  | and 56865, for 37392                       |
| 5681 | 6146  | Needle Bar                                 |
| 5735 | 6152  | Bell Crank Spring for 5598                 |
| 6337 | 33191 | Rock Shaft Lifting Bracket with two 356C,  |
|      |       | for 4880 and 12250                         |
|      |       |                                            |

# PLATE 6109-FULL SIZE



#### PLATE 6112-FULL SIZE



## PLATE 6120-ONE-HALF SIZE





PLATE 6123-FULL SIZE















# PLATE 6143-FULL SIZE





41













# PLATE 6150-FULL SIZE



## PLATE 6151-FULL SIZE



#### PLATE 6152-ONE-HALF SIZE



#### PLATE 6153-ONE-HALF SIZE



# PLATE 6154-ONE-FOURTH SIZE



4370



# PLATE 6155-ONE-FOURTH SIZE



# PLATE 6156-ONE-HALF SIZE





# PLATE 6158-FULL SIZE







# PLATE 6160-FULL SIZE

# 121487



V



#### PLATE 22161-ONE-FOURTH SIZE