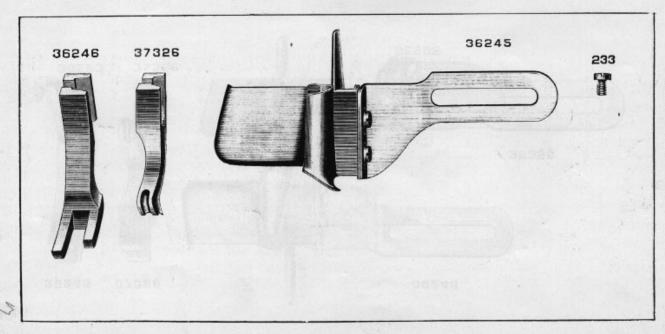

| No.     | Plate | Name                                       |
|---------|-------|--------------------------------------------|
| • 37304 |       | Bed, in place of 37410                     |
| 37326   | 6149  | Feeding Foot, for automobile work          |
| 36253   | 6149  | Lifting Presser Foot for 37326             |
| 37373   | 6153  | Shuttle Bobbin Case Position Plate, in     |
|         |       | place of 37411                             |
| 37374   | 6109  | Shuttle Race complete, Nos. 648D,2531,2533 |
|         |       | 37373,37405 and two each 391J and 2532,    |
|         |       | in place of 37412                          |
| 12431   | 6153  | Shuttle Race Slide                         |
| 12432   | 6153  | Shuttle Race Slide complete, Nos. 4307,    |
|         |       | 12431 and two 725J                         |
| 4307    | 6153  | Shuttle Race Slide Spring                  |
| 725J    | 6150  | " " " Screw                                |
| 44212   | 6154  | Drip Pan with four 1 in. wire nails, in    |
|         |       | place of 37414                             |