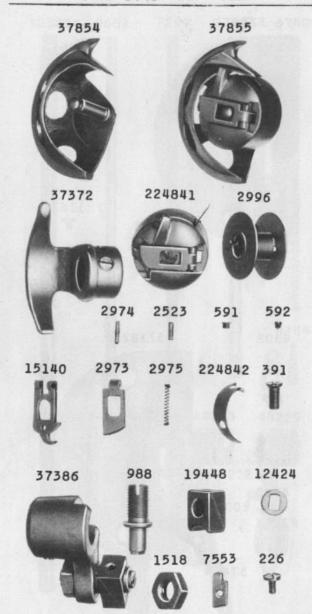

| No.           | Plate | Name                                         |
|---------------|-------|----------------------------------------------|
| 1210E         | 6149  | Pressure Regulating Thumb Screw              |
| 2996          | 6148  | Shuttle Bobbin                               |
| 224840        |       | " Case with 2523 and 7553                    |
| 15140         | 6148  | " Latch                                      |
| 2973          | 6148  | " Lever                                      |
| 2974          | 6148  | " " " " Fulcrum                              |
|               |       | Pin                                          |
| 2975          | 6148  | Shuttle Bobbin Case Latch Spring             |
| 592E          | 6148  | " " Stop Screw                               |
| 15141         |       | Hinge, Nos. 2973, 2974                       |
|               |       | and 15140                                    |
| 7553          | 6148  | Shuttle Bobbin Case Position Finger          |
| 2523          | 6148  | " Rivet                                      |
| 37411         | 6153  | " " " Plate                                  |
| 391J          | 6148  | " " Screw                                    |
| 224841        | 6148  | Shuttle Bobbin Case complete, Nos. 591F,     |
|               |       | 592E,2975,15141,234840 and 224842            |
| 37854         | 6148  | Shuttle Body                                 |
| 591 <b>F</b>  | 6148  | " Tension Regulating Screw                   |
| 224842        | 6148  | " Spring                                     |
| 37855         | 6148  | Shuttle, 1 11/16 in. diam., Nos. 2996, 37854 |
|               |       | and 224841                                   |
| •37371        | ·     | Shuttle Driver                               |
| 37372         | 6148  | " 37371 with two 4620                        |
| 2049          | 6145  | * Pin                                        |
| 462C          | 6149  | " Set Screw                                  |
| 2531          | 6109  | Race Back                                    |
| 2532          | 6109  | " " Position Pin                             |
| 2533          | -6109 | " " Spring                                   |
| 648D          | 6109  | " " Screw                                    |
| <b>373</b> 60 |       | " Body                                       |
| 37405         | 6153  | " " 37360 with 37361 and two                 |
|               |       | 1053D                                        |
| 37361         | 6109  | Shuttle Race Cap                             |
| 1053D         | 6109  | " " Screw                                    |
| 37413         | 6153  | " Cover                                      |
| 1160D         | 6149  | * * Screw                                    |
| 37412         | 6153  | Shuttle Race complete, Nos. 648D,2531,2533   |
|               |       | 37405,37411 and two each 391J and 2532.      |
| 145E          | 6109  | Shuttle Race Screw                           |
| 2102          | 6149  | Tension Disc                                 |
| 1560C         | 6149  | Regulating Thumb Nut                         |
| 32572         | 6149  | Releasing Disc                               |
| 37375         | 6153  | " Lever                                      |
| 37387         | 6153  | Connection                                   |
| 37388         | 6153  | Extension                                    |
| 190J          | 6145  | • • • • • • • • • • • • • • • • • • • •      |
|               |       | Screw                                        |

| No.          | Plate | Name                                       |
|--------------|-------|--------------------------------------------|
| 7071         | 6149  | Tension Releasing Lever Connection Exten-  |
|              |       | sion Screw Washer                          |
| 8285         | 6149  | Tension Releasing Lever Hinge Pin          |
| 24143        | 6149  | " " Spring                                 |
| 32574        | 6149  | " "Pin                                     |
| 1274C        | 6149  | " Screw Stud                               |
| 2103         | 6149  | " Spring                                   |
| 12149        | 6149  | " Thread Guard                             |
| 37404        |       | Tension complete, Nos. 1274C, 1560C, 2103, |
|              |       | 8511,32572,32574,37351 and two 2102        |
| 24078        | 6150  | Thread Guard (side of arm)                 |
| 52454        | 6150  | " Retainer                                 |
| 910C         | 6150  | " Set Screw                                |
| 37389        | 6112  | " Take-up Crank                            |
| 3094         | 6112  | " " Wedge                                  |
| 690E         | 6112  | " " Screw                                  |
| 37343        | 6112  | " Lever                                    |
| 12166        | 6112  | " " " Hinge Pin                            |
| 37344        | 6112  | " " Link                                   |
| 11204        | 6112  | " " Hinge Pin                              |
| 430¢         | 6112  | " " " Set                                  |
|              |       | Screw                                      |
| 37345        |       | Thread Take-up Lever complete, Nos. 12166, |
|              |       | 37343 and 37344                            |
| 8511         | 6150  | Thread Take-up Spring                      |
| 37351        | 6150  | " " Regulator                              |
| <b>44</b> 6¢ | 6150  | " " " Set Screw.                           |
| 37414        | 6155  | Drip Pan with four 1 in. wire nails        |
| •15404       |       | Trade Mark                                 |
| 15405        |       | " Rivet                                    |