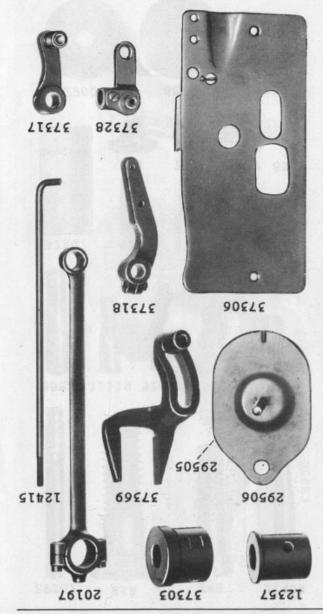

| No.           | Plate | Name                                       |
|---------------|-------|--------------------------------------------|
| 37319         |       | Feed Regulator Lever 37318 with 330D and   |
|               |       | 37320                                      |
| 165D          | 6145  | Feed Regulator Lever Cap Screw             |
| 37320         | 6145  | " " Clamp                                  |
| 330D          | 6145  | " " " Screw                                |
| 51224W        | 6145  | " Thumb Screw                              |
| 1057E         | 6145  | " Clamping Screw                           |
| 37370         | 6146  | * " Segment                                |
| <b>33</b> 0D  | 6145  | " Screw                                    |
| 37322         | 6145  | " " Shaft                                  |
| 18055         | 6145  | Feeding Foot Hinge Pin                     |
| 37420         |       | " Plate                                    |
| 37357         |       | " * Shank                                  |
| 37421         | 6149  | Feeding Foot (hinged) complete, Nos.18055, |
|               |       | 37367 and 37420                            |
| 190J          | 6145  | Feeding Foot Screw                         |
| 284D          | 6145  | Guide Thumb Screw                          |
| 37023         | 6146  | Lifting Presser Bar (hollow)               |
| 37327         | 6145  | " " Connecting Link                        |
| 212D          | 6145  | Cap                                        |
|               |       | Screw                                      |
| <b>3</b> 7310 | 6145  | Lifting Presser Bar Connecting Link Cap    |
|               |       | Screw Washer                               |
| 37380         | 6145  | Lifting Presser Bar Lifter                 |
| 17542         | 6145  | Hinge Pin                                  |
| <b>373</b> 28 | 6144  | Til till Blacket with                      |
|               |       | 453C                                       |
| 4530          | 6145  | Lifting Presser Bar Lifting Bracket Set    |
| •             |       | Screw                                      |
| 37408         | 6146  | Lifting Presser Bar Spring                 |
| <b>3702</b> 5 | 6145  |                                            |
| 37422         | 6149  | root (Single)                              |
| 190J          | 6145  | Screw                                      |
| 5681          | 6146  | Needle Bar                                 |
| •37331        | 6112  | " Connecting Link with 794E                |
| 37396         |       | Needle Bar Connecting Link 37331 with      |
|               |       | 37348                                      |
| 794E          | 6112  | Needle Bar Connecting Link Adjusting Screw |
| 775E          | 6112  | Cap Borewilling                            |
| 37332         | 6112  |                                            |
| 37348         |       | OVOS MICH SISD                             |
|               |       | and 15170                                  |
| 155C          | 6112  | Needle Bar Connecting Stud Set Screw       |
| 37333         | 6153  | " Crank and Feed Cam with 858C             |
|               |       | and 1065C                                  |
| 1065C         | 6145  | Needle Bar Crank and Feed Cam Position     |
|               | ar :- | Screw                                      |
| 858C          | 6145  | Needle Bar Crank and Feed Cam Set Screw    |
| 4302          | 6147  | Thread Guard                               |
| 233J          | 6145  | " " Screw                                  |

| No.            | Plate | Name                                               |
|----------------|-------|----------------------------------------------------|
| 4303           | 6147  | Needle Clamp with 808F                             |
| 808F           | 6145  | " Screw                                            |
| 37423          | 6147  | " Plate (large needle hole) for 37381              |
| 37381          | 6147  | " " " 37423                                        |
| 0,002          |       | with 37384 and two 1161D                           |
| 37424          | 6147  | Needle Plate (medium needle hole) for              |
|                |       | 37382                                              |
| 37382          | 6147  | Needle Plate (medium needle hole) 37424            |
|                |       | with 37384 and two 1161D                           |
| 37384          | 6147  | Needle Plate Thread Guard                          |
| 1161D          | 6147  | " " Screw                                          |
| 691F           | 6145  | * * Screw                                          |
| 44222          | 6146  | 011 Cup                                            |
| 44223          | 6146  | " 44222 with 44005                                 |
| 44214          |       | " Extension                                        |
| 44005          | 6146  | " " 44214 with 24075                               |
| 24075          | 6146  | " " Post                                           |
| 44006          | 6146  | " * Packing (felt)                                 |
| 44224          | 6146  | " Thread Retainer                                  |
| 44225          | 6146  | 011 Cup complete, Nos. 44006,44223 and             |
|                |       | 44224                                              |
| 24104          | 6153  | Oscillating Rock Shaft                             |
| 24105          |       | Oscillating Rock Shaft complete, Nos.4784,         |
|                |       | 12388 and 24104                                    |
| 12388          | 6146  | Oscillating Rock Shaft Hinge Pin                   |
| 878J           | 6149  | " " " Oil Hole                                     |
|                |       | Stop Screw                                         |
| 12459          | 6149  | Oscillating Rock Shaft Hinge Pin Oil Hole          |
|                |       | Stop Screw Washer (leather)                        |
| 448C           | 6143  | Oscillating Rock Shaft Hinge Pin Set Screw         |
| 4784           | 6146  | " " 011 Pad                                        |
| 12389          | 6146  | Shart                                              |
| 37385          |       | " Crank                                            |
| 37386          | 6148  | Oscillating Shaft Crank complete, Nos.457C         |
|                |       | 1518E,19449 and 37385                              |
| 2049           | 6145  | Oscillating Shaft Crank Pin                        |
| 457C           | 6149  | Dea Dolow                                          |
| 19448          | 6148  | Silde Block                                        |
| 226J           | 6148  | cap                                                |
| 12424          | 6148  | Screw  Oscillating Shaft Crank Slide Block Cap     |
| Torsors        | 0140  | Screw Washer                                       |
| 9880           | 6148  | Oscillating Shaft Crank Slide Block Screw          |
|                |       | Stud                                               |
|                |       |                                                    |
| 1518J          | 6148  | Oscillating Shaft Crank Slide Block Screw          |
| 1518J          | 6148  | Oscillating Shaft Crank Slide Block Screw Stud Nut |
| 1518J<br>19449 | 6148  |                                                    |

| No.           | Plate | Name                                         |
|---------------|-------|----------------------------------------------|
| 1210E         | 6149  | Pressure Regulating Thumb Screw              |
| 2996          | 6148  | Shuttle Bobbin                               |
| 224840        |       | " Case with 2523 and 7553                    |
| 15140         | 6148  | " Latch                                      |
| 2973          | 6148  | " Lever                                      |
| 2974          | 6148  | " " " " Fulcrum                              |
|               |       | Pin                                          |
| 2975          | 6148  | Shuttle Bobbin Case Latch Spring             |
| 592E          | 6148  | " " Stop Screw                               |
| 15141         |       | Hinge, Nos. 2973, 2974                       |
|               |       | and 15140                                    |
| 7553          | 6148  | Shuttle Bobbin Case Position Finger          |
| 2523          | 6148  | " Rivet                                      |
| 37411         | 6153  | " " " Plate                                  |
| 391J          | 6148  | " " Screw                                    |
| 224841        | 6148  | Shuttle Bobbin Case complete, Nos. 591F,     |
|               |       | 592E,2975,15141,234840 and 224842            |
| 37854         | 6148  | Shuttle Body                                 |
| 591 <b>F</b>  | 6148  | " Tension Regulating Screw                   |
| 224842        | 6148  | " Spring                                     |
| 37855         | 6148  | Shuttle, 1 11/16 in. diam., Nos. 2996, 37854 |
|               |       | and 224841                                   |
| •37371        | ·     | Shuttle Driver                               |
| 37372         | 6148  | " 37371 with two 4620                        |
| 2049          | 6145  | * Pin                                        |
| 462C          | 6149  | " Set Screw                                  |
| 2531          | 6109  | Race Back                                    |
| 2532          | 6109  | " " Position Pin                             |
| 2533          | -6109 | " " Spring                                   |
| 648D          | 6109  | " " Screw                                    |
| <b>373</b> 60 |       | " Body                                       |
| 37405         | 6153  | " " 37360 with 37361 and two                 |
|               |       | 1053D                                        |
| 37361         | 6109  | Shuttle Race Cap                             |
| 1053D         | 6109  | " " Screw                                    |
| 37413         | 6153  | " Cover                                      |
| 1160D         | 6149  | * * Screw                                    |
| 37412         | 6153  | Shuttle Race complete, Nos. 648D,2531,2533   |
|               |       | 37405,37411 and two each 391J and 2532.      |
| 145E          | 6109  | Shuttle Race Screw                           |
| 2102          | 6149  | Tension Disc                                 |
| 1560C         | 6149  | Regulating Thumb Nut                         |
| 32572         | 6149  | Releasing Disc                               |
| 37375         | 6153  | " Lever                                      |
| 37387         | 6153  | Connection                                   |
| 37388         | 6153  | Extension                                    |
| 190J          | 6145  | • • • • • • • • • • • • • • • • • • • •      |
|               |       | Screw                                        |