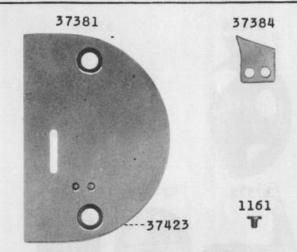

| No.            | Plate | Name                                               |
|----------------|-------|----------------------------------------------------|
| 4303           | 6147  | Needle Clamp with 808F                             |
| 808F           | 6145  | " Screw                                            |
| 37423          | 6147  | " Plate (large needle hole) for 37381              |
| 37381          | 6147  | " " " 37423                                        |
| 0,002          |       | with 37384 and two 1161D                           |
| 37424          | 6147  | Needle Plate (medium needle hole) for              |
|                |       | 37382                                              |
| 37382          | 6147  | Needle Plate (medium needle hole) 37424            |
|                |       | with 37384 and two 1161D                           |
| 37384          | 6147  | Needle Plate Thread Guard                          |
| 1161D          | 6147  | " " Screw                                          |
| 691F           | 6145  | * * Screw                                          |
| 44222          | 6146  | 011 Cup                                            |
| 44223          | 6146  | " 44222 with 44005                                 |
| 44214          |       | " Extension                                        |
| 44005          | 6146  | " " 44214 with 24075                               |
| 24075          | 6146  | " " Post                                           |
| 44006          | 6146  | " * Packing (felt)                                 |
| 44224          | 6146  | " Thread Retainer                                  |
| 44225          | 6146  | 011 Cup complete, Nos. 44006,44223 and             |
|                |       | 44224                                              |
| 24104          | 6153  | Oscillating Rock Shaft                             |
| 24105          |       | Oscillating Rock Shaft complete, Nos.4784,         |
|                |       | 12388 and 24104                                    |
| 12388          | 6146  | Oscillating Rock Shaft Hinge Pin                   |
| 878J           | 6149  | " " " Oil Hole                                     |
|                |       | Stop Screw                                         |
| 12459          | 6149  | Oscillating Rock Shaft Hinge Pin Oil Hole          |
|                |       | Stop Screw Washer (leather)                        |
| 448C           | 6143  | Oscillating Rock Shaft Hinge Pin Set Screw         |
| 4784           | 6146  | " " 011 Pad                                        |
| 12389          | 6146  | Shart                                              |
| 37385          |       | " Crank                                            |
| 37386          | 6148  | Oscillating Shaft Crank complete, Nos.457C         |
|                |       | 1518E,19449 and 37385                              |
| 2049           | 6145  | Oscillating Shaft Crank Pin                        |
| 457C           | 6149  | Dea Dolow                                          |
| 19448          | 6148  | Silde Block                                        |
| 226J           | 6148  | cap                                                |
| 12424          | 6148  | Screw  Oscillating Shaft Crank Slide Block Cap     |
| Torsors        | 0140  | Screw Washer                                       |
| 9880           | 6148  | Oscillating Shaft Crank Slide Block Screw          |
|                |       | Stud                                               |
|                |       |                                                    |
| 1518J          | 6148  | Oscillating Shaft Crank Slide Block Screw          |
| 1518J          | 6148  | Oscillating Shaft Crank Slide Block Screw Stud Nut |
| 1518J<br>19449 | 6148  |                                                    |