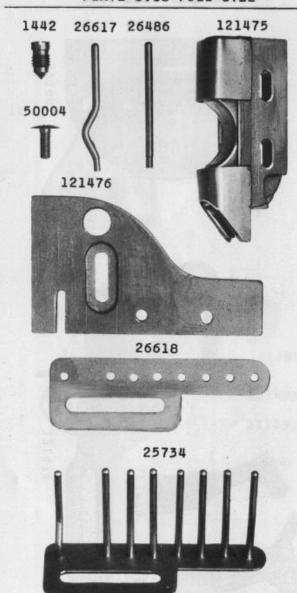

| No.            | Plate | Name                                               |
|----------------|-------|----------------------------------------------------|
| 4303           | 6147  | Needle Clamp with 808F                             |
| 808F           | 6145  | " Screw                                            |
| 37423          | 6147  | " Plate (large needle hole) for 37381              |
| 37381          | 6147  | " " " 37423                                        |
| 0,002          |       | with 37384 and two 1161D                           |
| 37424          | 6147  | Needle Plate (medium needle hole) for              |
|                |       | 37382                                              |
| 37382          | 6147  | Needle Plate (medium needle hole) 37424            |
|                |       | with 37384 and two 1161D                           |
| 37384          | 6147  | Needle Plate Thread Guard                          |
| 1161D          | 6147  | " " Screw                                          |
| 691F           | 6145  | * * Screw                                          |
| 44222          | 6146  | 011 Cup                                            |
| 44223          | 6146  | " 44222 with 44005                                 |
| 44214          |       | " Extension                                        |
| 44005          | 6146  | " " 44214 with 24075                               |
| 24075          | 6146  | " " Post                                           |
| 44006          | 6146  | " * Packing (felt)                                 |
| 44224          | 6146  | " Thread Retainer                                  |
| 44225          | 6146  | 011 Cup complete, Nos. 44006,44223 and             |
|                |       | 44224                                              |
| 24104          | 6153  | Oscillating Rock Shaft                             |
| 24105          |       | Oscillating Rock Shaft complete, Nos.4784,         |
|                |       | 12388 and 24104                                    |
| 12388          | 6146  | Oscillating Rock Shaft Hinge Pin                   |
| 878J           | 6149  | " " " Oil Hole                                     |
|                |       | Stop Screw                                         |
| 12459          | 6149  | Oscillating Rock Shaft Hinge Pin Oil Hole          |
|                |       | Stop Screw Washer (leather)                        |
| 448C           | 6143  | Oscillating Rock Shaft Hinge Pin Set Screw         |
| 4784           | 6146  | " " 011 Pad                                        |
| 12389          | 6146  | Shart                                              |
| 37385          |       | " Crank                                            |
| 37386          | 6148  | Oscillating Shaft Crank complete, Nos.457C         |
|                |       | 1518E,19449 and 37385                              |
| 2049           | 6145  | Oscillating Shaft Crank Pin                        |
| 457C           | 6149  | Dea Dolow                                          |
| 19448          | 6148  | Silde Block                                        |
| 226J           | 6148  | cap                                                |
| 12424          | 6148  | Screw  Oscillating Shaft Crank Slide Block Cap     |
| Torsors        | 0140  | Screw Washer                                       |
| 9880           | 6148  | Oscillating Shaft Crank Slide Block Screw          |
|                |       | Stud                                               |
|                |       |                                                    |
| 1518J          | 6148  | Oscillating Shaft Crank Slide Block Screw          |
| 1518J          | 6148  | Oscillating Shaft Crank Slide Block Screw Stud Nut |
| 1518J<br>19449 | 6148  |                                                    |

| No.           | Plate | Name                                         |
|---------------|-------|----------------------------------------------|
| 1210E         | 6149  | Pressure Regulating Thumb Screw              |
| 2996          | 6148  | Shuttle Bobbin                               |
| 224840        |       | " Case with 2523 and 7553                    |
| 15140         | 6148  | " Latch                                      |
| 2973          | 6148  | " Lever                                      |
| 2974          | 6148  | " " " " Fulcrum                              |
|               |       | Pin                                          |
| 2975          | 6148  | Shuttle Bobbin Case Latch Spring             |
| 592E          | 6148  | " " Stop Screw                               |
| 15141         |       | Hinge, Nos. 2973, 2974                       |
|               |       | and 15140                                    |
| 7553          | 6148  | Shuttle Bobbin Case Position Finger          |
| 2523          | 6148  | " Rivet                                      |
| 37411         | 6153  | " " " Plate                                  |
| 391J          | 6148  | " " Screw                                    |
| 224841        | 6148  | Shuttle Bobbin Case complete, Nos. 591F,     |
|               |       | 592E,2975,15141,234840 and 224842            |
| 37854         | 6148  | Shuttle Body                                 |
| 591 <b>F</b>  | 6148  | " Tension Regulating Screw                   |
| 224842        | 6148  | " Spring                                     |
| 37855         | 6148  | Shuttle, 1 11/16 in. diam., Nos. 2996, 37854 |
|               |       | and 224841                                   |
| •37371        | ·     | Shuttle Driver                               |
| 37372         | 6148  | " 37371 with two 4620                        |
| 2049          | 6145  | * Pin                                        |
| 462C          | 6149  | " Set Screw                                  |
| 2531          | 6109  | Race Back                                    |
| 2532          | 6109  | " " Position Pin                             |
| 2533          | -6109 | " " Spring                                   |
| 648D          | 6109  | " " Screw                                    |
| <b>373</b> 60 |       | " Body                                       |
| 37405         | 6153  | " " 37360 with 37361 and two                 |
|               |       | 1053D                                        |
| 37361         | 6109  | Shuttle Race Cap                             |
| 1053D         | 6109  | " " Screw                                    |
| 37413         | 6153  | " Cover                                      |
| 1160D         | 6149  | * * Screw                                    |
| 37412         | 6153  | Shuttle Race complete, Nos. 648D,2531,2533   |
|               |       | 37405,37411 and two each 391J and 2532.      |
| 145E          | 6109  | Shuttle Race Screw                           |
| 2102          | 6149  | Tension Disc                                 |
| 1560C         | 6149  | Regulating Thumb Nut                         |
| 32572         | 6149  | Releasing Disc                               |
| 37375         | 6153  | " Lever                                      |
| 37387         | 6153  | Connection                                   |
| 37388         | 6153  | Extension                                    |
| 190J          | 6145  | • • • • • • • • • • • • • • • • • • • •      |
|               |       | Screw                                        |