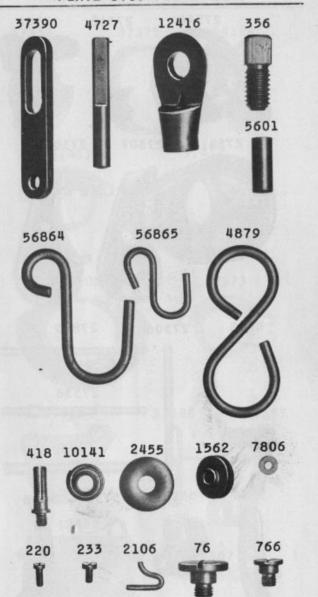

| No.           | Plate | Name                                       |
|---------------|-------|--------------------------------------------|
| 37319         |       | Feed Regulator Lever 37318 with 330D and   |
|               |       | 37320                                      |
| 165D          | 6145  | Feed Regulator Lever Cap Screw             |
| 37320         | 6145  | " " Clamp                                  |
| 330D          | 6145  | " " " Screw                                |
| 51224W        | 6145  | " Thumb Screw                              |
| 1057E         | 6145  | " Clamping Screw                           |
| 37370         | 6146  | * " Segment                                |
| <b>33</b> 0D  | 6145  | " Screw                                    |
| 37322         | 6145  | " " Shaft                                  |
| 18055         | 6145  | Feeding Foot Hinge Pin                     |
| 37420         |       | " Plate                                    |
| 37357         |       | " * Shank                                  |
| 37421         | 6149  | Feeding Foot (hinged) complete, Nos.18055, |
|               |       | 37367 and 37420                            |
| 190J          | 6145  | Feeding Foot Screw                         |
| 284D          | 6145  | Guide Thumb Screw                          |
| 37023         | 6146  | Lifting Presser Bar (hollow)               |
| 37327         | 6145  | " " Connecting Link                        |
| 212D          | 6145  | Cap                                        |
|               |       | Screw                                      |
| <b>3</b> 7310 | 6145  | Lifting Presser Bar Connecting Link Cap    |
|               |       | Screw Washer                               |
| 37380         | 6145  | Lifting Presser Bar Lifter                 |
| 17542         | 6145  | Hinge Pin                                  |
| <b>373</b> 28 | 6144  | Til till Blacket with                      |
|               |       | 453C                                       |
| 4530          | 6145  | Lifting Presser Bar Lifting Bracket Set    |
| •             |       | Screw                                      |
| 37408         | 6146  | Lifting Presser Bar Spring                 |
| <b>3702</b> 5 | 6145  |                                            |
| 37422         | 6149  | root (Single)                              |
| 190J          | 6145  | Screw                                      |
| 5681          | 6146  | Needle Bar                                 |
| •37331        | 6112  | " Connecting Link with 794E                |
| 37396         |       | Needle Bar Connecting Link 37331 with      |
|               |       | 37348                                      |
| 794E          | 6112  | Needle Bar Connecting Link Adjusting Screw |
| 775E          | 6112  | Cap Borewilling                            |
| 37332         | 6112  |                                            |
| 37348         |       | OVOS MICH SISD                             |
|               |       | and 15170                                  |
| 155C          | 6112  | Needle Bar Connecting Stud Set Screw       |
| 37333         | 6153  | " Crank and Feed Cam with 858C             |
|               |       | and 1065C                                  |
| 1065C         | 6145  | Needle Bar Crank and Feed Cam Position     |
|               | ar :- | Screw                                      |
| 858C          | 6145  | Needle Bar Crank and Feed Cam Set Screw    |
| 4302          | 6147  | Thread Guard                               |
| 233J          | 6145  | " " Screw                                  |

| No.            | Plate | Name                                               |
|----------------|-------|----------------------------------------------------|
| 4303           | 6147  | Needle Clamp with 808F                             |
| 808F           | 6145  | " Screw                                            |
| 37423          | 6147  | " Plate (large needle hole) for 37381              |
| 37381          | 6147  | " " " 37423                                        |
| 0,002          |       | with 37384 and two 1161D                           |
| 37424          | 6147  | Needle Plate (medium needle hole) for              |
|                |       | 37382                                              |
| 37382          | 6147  | Needle Plate (medium needle hole) 37424            |
|                |       | with 37384 and two 1161D                           |
| 37384          | 6147  | Needle Plate Thread Guard                          |
| 1161D          | 6147  | " " Screw                                          |
| 691F           | 6145  | * * Screw                                          |
| 44222          | 6146  | 011 Cup                                            |
| 44223          | 6146  | " 44222 with 44005                                 |
| 44214          |       | " Extension                                        |
| 44005          | 6146  | " " 44214 with 24075                               |
| 24075          | 6146  | " " Post                                           |
| 44006          | 6146  | " * Packing (felt)                                 |
| 44224          | 6146  | " Thread Retainer                                  |
| 44225          | 6146  | 011 Cup complete, Nos. 44006,44223 and             |
|                |       | 44224                                              |
| 24104          | 6153  | Oscillating Rock Shaft                             |
| 24105          |       | Oscillating Rock Shaft complete, Nos.4784,         |
|                |       | 12388 and 24104                                    |
| 12388          | 6146  | Oscillating Rock Shaft Hinge Pin                   |
| 878J           | 6149  | " " " Oil Hole                                     |
|                |       | Stop Screw                                         |
| 12459          | 6149  | Oscillating Rock Shaft Hinge Pin Oil Hole          |
|                |       | Stop Screw Washer (leather)                        |
| 448C           | 6143  | Oscillating Rock Shaft Hinge Pin Set Screw         |
| 4784           | 6146  | " " 011 Pad                                        |
| 12389          | 6146  | Shart                                              |
| 37385          |       | " Crank                                            |
| 37386          | 6148  | Oscillating Shaft Crank complete, Nos.457C         |
|                |       | 1518E,19449 and 37385                              |
| 2049           | 6145  | Oscillating Shaft Crank Pin                        |
| 457C           | 6149  | Dea Dolow                                          |
| 19448          | 6148  | Silde Block                                        |
| 226J           | 6148  | cap                                                |
| 12424          | 6148  | Screw  Oscillating Shaft Crank Slide Block Cap     |
| Torsors        | 0140  | Screw Washer                                       |
| 9880           | 6148  | Oscillating Shaft Crank Slide Block Screw          |
|                |       | Stud                                               |
|                |       |                                                    |
| 1518J          | 6148  | Oscillating Shaft Crank Slide Block Screw          |
| 1518J          | 6148  | Oscillating Shaft Crank Slide Block Screw Stud Nut |
| 1518J<br>19449 | 6148  |                                                    |

| No.           | Plate | Name                                         |
|---------------|-------|----------------------------------------------|
| 1210E         | 6149  | Pressure Regulating Thumb Screw              |
| 2996          | 6148  | Shuttle Bobbin                               |
| 224840        |       | " Case with 2523 and 7553                    |
| 15140         | 6148  | " Latch                                      |
| 2973          | 6148  | " Lever                                      |
| 2974          | 6148  | " " " " Fulcrum                              |
|               |       | Pin                                          |
| 2975          | 6148  | Shuttle Bobbin Case Latch Spring             |
| 592E          | 6148  | " " Stop Screw                               |
| 15141         |       | Hinge, Nos. 2973, 2974                       |
|               |       | and 15140                                    |
| 7553          | 6148  | Shuttle Bobbin Case Position Finger          |
| 2523          | 6148  | " Rivet                                      |
| 37411         | 6153  | " " " Plate                                  |
| 391J          | 6148  | " " Screw                                    |
| 224841        | 6148  | Shuttle Bobbin Case complete, Nos. 591F,     |
|               |       | 592E,2975,15141,234840 and 224842            |
| 37854         | 6148  | Shuttle Body                                 |
| 591 <b>F</b>  | 6148  | " Tension Regulating Screw                   |
| 224842        | 6148  | " Spring                                     |
| 37855         | 6148  | Shuttle, 1 11/16 in. diam., Nos. 2996, 37854 |
|               |       | and 224841                                   |
| •37371        | ·     | Shuttle Driver                               |
| 37372         | 6148  | " 37371 with two 4620                        |
| 2049          | 6145  | * Pin                                        |
| 462C          | 6149  | " Set Screw                                  |
| 2531          | 6109  | Race Back                                    |
| 2532          | 6109  | " " Position Pin                             |
| 2533          | -6109 | " " Spring                                   |
| 648D          | 6109  | " " Screw                                    |
| <b>373</b> 60 |       | " Body                                       |
| 37405         | 6153  | " " 37360 with 37361 and two                 |
|               |       | 1053D                                        |
| 37361         | 6109  | Shuttle Race Cap                             |
| 1053D         | 6109  | " " Screw                                    |
| 37413         | 6153  | " Cover                                      |
| 1160D         | 6149  | * * Screw                                    |
| 37412         | 6153  | Shuttle Race complete, Nos. 648D,2531,2533   |
|               |       | 37405,37411 and two each 391J and 2532.      |
| 145E          | 6109  | Shuttle Race Screw                           |
| 2102          | 6149  | Tension Disc                                 |
| 1560C         | 6149  | Regulating Thumb Nut                         |
| 32572         | 6149  | Releasing Disc                               |
| 37375         | 6153  | " Lever                                      |
| 37387         | 6153  | Connection                                   |
| 37388         | 6153  | Extension                                    |
| 190J          | 6145  | • • • • • • • • • • • • • • • • • • • •      |
|               |       | Screw                                        |