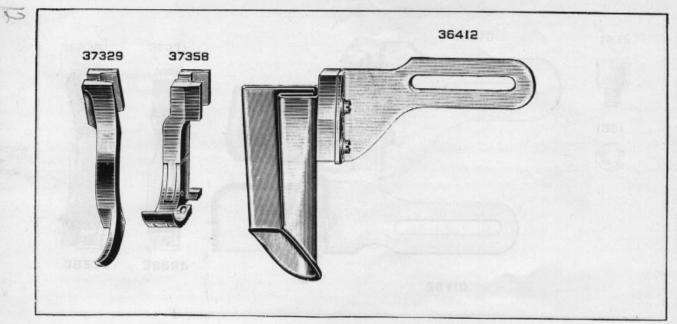

| ATTACHMENTS AND ACCESSORIES |              |                                            |
|-----------------------------|--------------|--------------------------------------------|
| No.                         | Plate        | Name                                       |
| 12361                       | €150         | Machine Hinge Connection                   |
| 44139                       | 6150         | " Plate                                    |
| 44140                       |              | Machine Hinge complete, Nos. 12361, 44139  |
|                             |              | and wood screw 1 1/4 in. No. 14            |
| 12405                       | 6150         | Machine Rest (felt)                        |
| 41400                       | 6120         | " Pin (wood) 3 1/8 in. long                |
| 120342                      | 6120         | Oiler (copper plated) with 120343          |
| 120343                      | 6120         | " Spout, 3 1/2 in. long                    |
| 26026                       | 6120         | Screw Driver (machine)                     |
| 26485                       | 6120         | " (shuttle tension)                        |
| 8909                        | 6120         | Wrench for 1518                            |
| 19221                       | 6120         | " 1619                                     |
|                             |              |                                            |
| Section 1                   |              |                                            |
|                             |              | BINDER ON SHANK                            |
|                             |              |                                            |
|                             | 1 201        | FOR MATTRESS WORK                          |
| No.                         | Plate        | Name                                       |
| 36235                       |              | Binder                                     |
| 220J                        | 6151         | * Adjusting Screw                          |
| 7806                        | 6151         | " " Washer                                 |
| 36236                       |              | "Shank                                     |
| 36237                       | 6122         | Binder on Shank complete, Nos. 36235,36236 |
|                             |              | and two each 220J and 7806                 |
| 190J                        | 6145         | Binder Screw                               |
| 7071                        | 6149         | " Washer                                   |
| 36238                       | 6122         | Feeding Foot                               |
| 36239                       | 6122         | Lifting Presser Foot                       |
|                             |              | BINDER ON SHANK                            |
|                             |              | FOR FURNITURE SLIP COVERS                  |
| No.                         | Plate        | Name                                       |
| 36240                       |              | Binder                                     |
| 220J                        | 6151         | " Adjusting Screw                          |
| 7806                        | 6151         | " " Washer                                 |
| 36241                       |              | * Shank                                    |
| 36242                       | 6122         | Binder on Shank complete, Nos. 36240,36241 |
|                             | <b>614</b> 5 | and two each 220J and 7806 Binder Screw    |