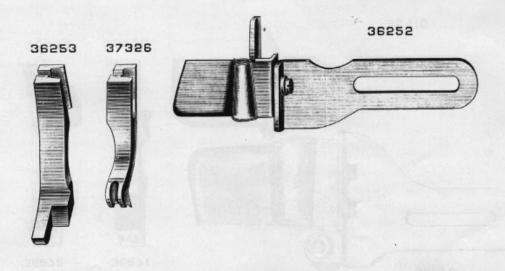

| No.     | Plate | Name                                       |
|---------|-------|--------------------------------------------|
| • 37304 |       | Bed, in place of 37410                     |
| 37326   | 6149  | Feeding Foot, for automobile work          |
| 36253   | 6149  | Lifting Presser Foot for 37326             |
| 37373   | 6153  | Shuttle Bobbin Case Position Plate, in     |
|         |       | place of 37411                             |
| 37374   | 6109  | Shuttle Race complete, Nos. 648D,2531,2533 |
|         |       | 37373,37405 and two each 391J and 2532,    |
|         |       | in place of 37412                          |
| 12431   | 6153  | Shuttle Race Slide                         |
| 12432   | 6153  | Shuttle Race Slide complete, Nos. 4307,    |
|         |       | 12431 and two 725J                         |
| 4307    | 6153  | Shuttle Race Slide Spring                  |
| 725J    | 6150  | " " " Screw                                |
| 44212   | 6154  | Drip Pan with four 1 in. wire nails, in    |
|         |       | place of 37414                             |