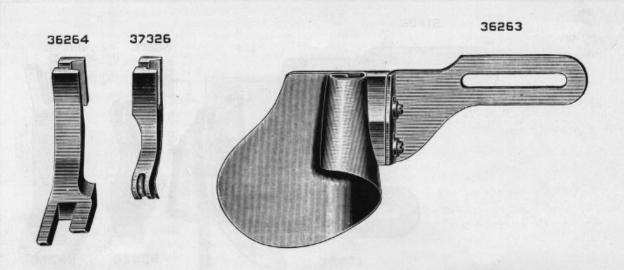

| ATTACHMENTS AND ACCESSORIES |              |                                            |
|-----------------------------|--------------|--------------------------------------------|
| No.                         | Plate        | Name                                       |
| 12361                       | €150         | Machine Hinge Connection                   |
| 44139                       | 6150         | " Plate                                    |
| 44140                       |              | Machine Hinge complete, Nos. 12361, 44139  |
|                             |              | and wood screw 1 1/4 in. No. 14            |
| 12405                       | 6150         | Machine Rest (felt)                        |
| 41400                       | 6120         | " Pin (wood) 3 1/8 in. long                |
| 120342                      | 6120         | Oiler (copper plated) with 120343          |
| 120343                      | 6120         | " Spout, 3 1/2 in. long                    |
| 26026                       | 6120         | Screw Driver (machine)                     |
| 26485                       | 6120         | " (shuttle tension)                        |
| 8909                        | 6120         | Wrench for 1518                            |
| 19221                       | 6120         | " 1619                                     |
|                             |              |                                            |
| Section 1                   |              |                                            |
|                             |              | BINDER ON SHANK                            |
|                             |              |                                            |
|                             | 1 201        | FOR MATTRESS WORK                          |
| No.                         | Plate        | Name                                       |
| 36235                       |              | Binder                                     |
| 220J                        | 6151         | * Adjusting Screw                          |
| 7806                        | 6151         | " " Washer                                 |
| 36236                       |              | "Shank                                     |
| 36237                       | 6122         | Binder on Shank complete, Nos. 36235,36236 |
|                             |              | and two each 220J and 7806                 |
| 190J                        | 6145         | Binder Screw                               |
| 7071                        | 6149         | " Washer                                   |
| 36238                       | 6122         | Feeding Foot                               |
| 36239                       | 6122         | Lifting Presser Foot                       |
|                             |              | BINDER ON SHANK                            |
|                             |              | FOR FURNITURE SLIP COVERS                  |
| No.                         | Plate        | Name                                       |
| 36240                       |              | Binder                                     |
| 220J                        | 6151         | " Adjusting Screw                          |
| 7806                        | 6151         | " " Washer                                 |
| 36241                       |              | * Shank                                    |
| 36242                       | 6122         | Binder on Shank complete, Nos. 36240,36241 |
|                             | <b>614</b> 5 | and two each 220J and 7806 Binder Screw    |