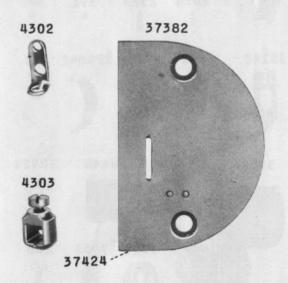

| No.            | Plate | Name                                               |
|----------------|-------|----------------------------------------------------|
| 4303           | 6147  | Needle Clamp with 808F                             |
| 808F           | 6145  | " Screw                                            |
| 37423          | 6147  | " Plate (large needle hole) for 37381              |
| 37381          | 6147  | " " " 37423                                        |
| 0,002          |       | with 37384 and two 1161D                           |
| 37424          | 6147  | Needle Plate (medium needle hole) for              |
|                |       | 37382                                              |
| 37382          | 6147  | Needle Plate (medium needle hole) 37424            |
|                |       | with 37384 and two 1161D                           |
| 37384          | 6147  | Needle Plate Thread Guard                          |
| 1161D          | 6147  | " " Screw                                          |
| 691F           | 6145  | * * Screw                                          |
| 44222          | 6146  | 011 Cup                                            |
| 44223          | 6146  | " 44222 with 44005                                 |
| 44214          |       | " Extension                                        |
| 44005          | 6146  | " " 44214 with 24075                               |
| 24075          | 6146  | " " Post                                           |
| 44006          | 6146  | " * Packing (felt)                                 |
| 44224          | 6146  | " Thread Retainer                                  |
| 44225          | 6146  | 011 Cup complete, Nos. 44006,44223 and             |
|                |       | 44224                                              |
| 24104          | 6153  | Oscillating Rock Shaft                             |
| 24105          |       | Oscillating Rock Shaft complete, Nos.4784,         |
|                |       | 12388 and 24104                                    |
| 12388          | 6146  | Oscillating Rock Shaft Hinge Pin                   |
| 878J           | 6149  | " " " Oil Hole                                     |
|                |       | Stop Screw                                         |
| 12459          | 6149  | Oscillating Rock Shaft Hinge Pin Oil Hole          |
|                |       | Stop Screw Washer (leather)                        |
| 448C           | 6143  | Oscillating Rock Shaft Hinge Pin Set Screw         |
| 4784           | 6146  | " " 011 Pad                                        |
| 12389          | 6146  | Shart                                              |
| 37385          |       | " Crank                                            |
| 37386          | 6148  | Oscillating Shaft Crank complete, Nos.457C         |
|                |       | 1518E,19449 and 37385                              |
| 2049           | 6145  | Oscillating Shaft Crank Pin                        |
| 457C           | 6149  | Dea Dolow                                          |
| 19448          | 6148  | Silde Block                                        |
| 226J           | 6148  | cap                                                |
| 12424          | 6148  | Screw  Oscillating Shaft Crank Slide Block Cap     |
| Torsors        | 0140  | Screw Washer                                       |
| 9880           | 6148  | Oscillating Shaft Crank Slide Block Screw          |
|                |       | Stud                                               |
|                |       |                                                    |
| 1518J          | 6148  | Oscillating Shaft Crank Slide Block Screw          |
| 1518J          | 6148  | Oscillating Shaft Crank Slide Block Screw Stud Nut |
| 1518J<br>19449 | 6148  |                                                    |