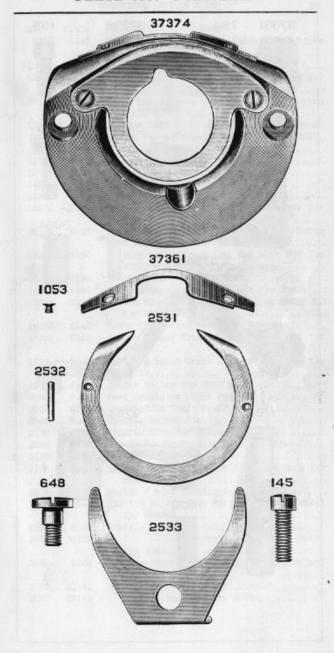

| No.           | Plate | Name                                         |
|---------------|-------|----------------------------------------------|
| 1210E         | 6149  | Pressure Regulating Thumb Screw              |
| 2996          | 6148  | Shuttle Bobbin                               |
| 224840        |       | " Case with 2523 and 7553                    |
| 15140         | 6148  | " Latch                                      |
| 2973          | 6148  | " Lever                                      |
| 2974          | 6148  | " " " " Fulcrum                              |
|               |       | Pin                                          |
| 2975          | 6148  | Shuttle Bobbin Case Latch Spring             |
| 592E          | 6148  | " " Stop Screw                               |
| 15141         |       | Hinge, Nos. 2973, 2974                       |
|               |       | and 15140                                    |
| 7553          | 6148  | Shuttle Bobbin Case Position Finger          |
| 2523          | 6148  | " Rivet                                      |
| 37411         | 6153  | " " " Plate                                  |
| 391J          | 6148  | " " Screw                                    |
| 224841        | 6148  | Shuttle Bobbin Case complete, Nos. 591F,     |
|               |       | 592E,2975,15141,234840 and 224842            |
| 37854         | 6148  | Shuttle Body                                 |
| 591 <b>F</b>  | 6148  | " Tension Regulating Screw                   |
| 224842        | 6148  | " Spring                                     |
| 37855         | 6148  | Shuttle, 1 11/16 in. diam., Nos. 2996, 37854 |
|               |       | and 224841                                   |
| •37371        | ·     | Shuttle Driver                               |
| 37372         | 6148  | " 37371 with two 4620                        |
| 2049          | 6145  | * Pin                                        |
| 462C          | 6149  | " Set Screw                                  |
| 2531          | 6109  | Race Back                                    |
| 2532          | 6109  | " " Position Pin                             |
| 2533          | -6109 | " " Spring                                   |
| 648D          | 6109  | " " Screw                                    |
| <b>373</b> 60 |       | " Body                                       |
| 37405         | 6153  | " " 37360 with 37361 and two                 |
|               |       | 1053D                                        |
| 37361         | 6109  | Shuttle Race Cap                             |
| 1053D         | 6109  | " " Screw                                    |
| 37413         | 6153  | " Cover                                      |
| 1160D         | 6149  | * * Screw                                    |
| 37412         | 6153  | Shuttle Race complete, Nos. 648D,2531,2533   |
|               |       | 37405,37411 and two each 391J and 2532.      |
| 145E          | 6109  | Shuttle Race Screw                           |
| 2102          | 6149  | Tension Disc                                 |
| 1560C         | 6149  | Regulating Thumb Nut                         |
| 32572         | 6149  | Releasing Disc                               |
| 37375         | 6153  | " Lever                                      |
| 37387         | 6153  | Connection                                   |
| 37388         | 6153  | Extension                                    |
| 190J          | 6145  | • • • • • • • • • • • • • • • • • • • •      |
|               |       | Screw                                        |

| No.     | Plate | Name                                       |
|---------|-------|--------------------------------------------|
| • 37304 |       | Bed, in place of 37410                     |
| 37326   | 6149  | Feeding Foot, for automobile work          |
| 36253   | 6149  | Lifting Presser Foot for 37326             |
| 37373   | 6153  | Shuttle Bobbin Case Position Plate, in     |
|         |       | place of 37411                             |
| 37374   | 6109  | Shuttle Race complete, Nos. 648D,2531,2533 |
|         |       | 37373,37405 and two each 391J and 2532,    |
|         |       | in place of 37412                          |
| 12431   | 6153  | Shuttle Race Slide                         |
| 12432   | 6153  | Shuttle Race Slide complete, Nos. 4307,    |
|         |       | 12431 and two 725J                         |
| 4307    | 6153  | Shuttle Race Slide Spring                  |
| 725J    | 6150  | " " " Screw                                |
| 44212   | 6154  | Drip Pan with four 1 in. wire nails, in    |
|         |       | place of 37414                             |