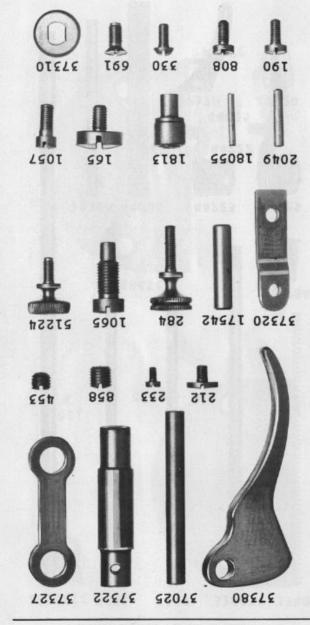

| No.    | Plate        | Name                                       |
|--------|--------------|--------------------------------------------|
| 4430   | 6143         | Arm Top Cover Friction Washer              |
| 790    | 6143         | " " " Hinge Screw                          |
| 29507  | 6143         | " " Spool Pin and Thread Eyelet.           |
| 29601  | 6143         | и 94 и 39 м и и и                          |
|        |              | Washer (steel)                             |
| 8879   | 6143         | Arm Top Cover Spool Pin and Thread Eyelet  |
|        |              | Washer (cloth)                             |
| 4370   | 6154         | Balance Wheel, heavy rim, 2 3/4 in. pulley |
|        |              | with two 448C                              |
| 448C   | 6143         | Balance Wheel Set Screw                    |
| •37410 |              | Bed                                        |
| 20197  | 6144         | Crank Connecting Rod with two 896C         |
| 896C   | 6143         | " Cap Screw                                |
| 908C   | 6143         | * * Hinge Screw                            |
| 1619E  | 6143         | " " " Nut                                  |
| 37305  |              | Face Plate with 37307                      |
| 2827   | 6143         | " " Thread Guard (lower) with 8505.        |
| 8505   | 6143         | " " " " Rivet                              |
| 37307  | 6143         | " " (upper) with two                       |
|        |              | 8505                                       |
| 8505   | 6143         | Face Plate Thread Guard (upper) Rivet      |
| 37306  | 6144         | Face Plate complete, Nos. 2827 and 37305   |
| 219F   | 6143         | " Screw                                    |
| 7299   | 6146         | Feed Bar                                   |
| 37378  | 6103         | " Bell Crank                               |
| 37379  | 6103         | " " " Bracket with 1497C                   |
| 1497C  | 6103         | " " " Set Screw                            |
| 212D   | 6103         | " " " Cap Screw                            |
| 37310  | 6103         | *                                          |
| 15170  | 6103         | " " " Slide Block                          |
| 212D   | 6103         | " " " " Cap Screw.                         |
| 37364  | 6103         | * " Guide Bracket                          |
| 37365  |              | " " " Cap                                  |
| 37366  | 6103         | " " " " 37365 with 37367                   |
| 178F   | 6103         | * * " " Screw                              |
| 22372  | 6103         | " " " Slide Block                          |
| 37367  |              | " " " " 22372                              |
|        |              | with 37368                                 |
| 37368  | 6103         | Feed Bar Guide Bracket Slide Block Stud    |
| 37314  | 6103         | " Socket Joint                             |
| 37315  | 6103         | " " Cap                                    |
| 178F   | 6103         | " " " Screw                                |
| 37369  | 6144         | * Forked Connection                        |
| 37317  | 6144         | * Regulator Crank with 1813                |
| 2049   | 6145         | " Pin                                      |
| 1813   | 6145         | * Roller and Stud                          |
| 37318  | 61 <b>44</b> | Lever with 1057E                           |
|        |              |                                            |

| No.           | Plate | Name                                       |
|---------------|-------|--------------------------------------------|
| 37319         |       | Feed Regulator Lever 37318 with 330D and   |
|               |       | 37320                                      |
| 165D          | 6145  | Feed Regulator Lever Cap Screw             |
| 37320         | 6145  | " " Clamp                                  |
| 330D          | 6145  | " " " Screw                                |
| 51224W        | 6145  | " Thumb Screw                              |
| 1057E         | 6145  | " Clamping Screw                           |
| 37370         | 6146  | * " Segment                                |
| <b>33</b> 0D  | 6145  | " Screw                                    |
| 37322         | 6145  | " " Shaft                                  |
| 18055         | 6145  | Feeding Foot Hinge Pin                     |
| 37420         |       | " Plate                                    |
| 37357         |       | " * Shank                                  |
| 37421         | 6149  | Feeding Foot (hinged) complete, Nos.18055, |
|               |       | 37367 and 37420                            |
| 190J          | 6145  | Feeding Foot Screw                         |
| 284D          | 6145  | Guide Thumb Screw                          |
| 37023         | 6146  | Lifting Presser Bar (hollow)               |
| 37327         | 6145  | " " Connecting Link                        |
| 212D          | 6145  | Cap                                        |
|               |       | Screw                                      |
| <b>3</b> 7310 | 6145  | Lifting Presser Bar Connecting Link Cap    |
|               |       | Screw Washer                               |
| 37380         | 6145  | Lifting Presser Bar Lifter                 |
| 17542         | 6145  | Hinge Pin                                  |
| <b>373</b> 28 | 6144  | Til till Blacket with                      |
|               |       | 453C                                       |
| 4530          | 6145  | Lifting Presser Bar Lifting Bracket Set    |
| •             |       | Screw                                      |
| 37408         | 6146  | Lifting Presser Bar Spring                 |
| <b>3702</b> 5 | 6145  |                                            |
| 37422         | 6149  | root (Single)                              |
| 190J          | 6145  | Screw                                      |
| 5681          | 6146  | Needle Bar                                 |
| •37331        | 6112  | " Connecting Link with 794E                |
| 37396         |       | Needle Bar Connecting Link 37331 with      |
|               |       | 37348                                      |
| 794E          | 6112  | Needle Bar Connecting Link Adjusting Screw |
| 775E          | 6112  | Cap Borewilling                            |
| 37332         | 6112  |                                            |
| 37348         |       | OVOS MICH SISD                             |
|               |       | and 15170                                  |
| 155C          | 6112  | Needle Bar Connecting Stud Set Screw       |
| 37333         | 6153  | " Crank and Feed Cam with 858C             |
|               |       | and 1065C                                  |
| 1065C         | 6145  | Needle Bar Crank and Feed Cam Position     |
|               | ar :- | Screw                                      |
| 858C          | 6145  | Needle Bar Crank and Feed Cam Set Screw    |
| 4302          | 6147  | Thread Guard                               |
| 233J          | 6145  | " " Screw                                  |

| No.            | Plate | Name                                               |
|----------------|-------|----------------------------------------------------|
| 4303           | 6147  | Needle Clamp with 808F                             |
| 808F           | 6145  | " Screw                                            |
| 37423          | 6147  | " Plate (large needle hole) for 37381              |
| 37381          | 6147  | " " " 37423                                        |
| 0,002          |       | with 37384 and two 1161D                           |
| 37424          | 6147  | Needle Plate (medium needle hole) for              |
|                |       | 37382                                              |
| 37382          | 6147  | Needle Plate (medium needle hole) 37424            |
|                |       | with 37384 and two 1161D                           |
| 37384          | 6147  | Needle Plate Thread Guard                          |
| 1161D          | 6147  | " " Screw                                          |
| 691F           | 6145  | * * Screw                                          |
| 44222          | 6146  | 011 Cup                                            |
| 44223          | 6146  | " 44222 with 44005                                 |
| 44214          |       | " Extension                                        |
| 44005          | 6146  | " " 44214 with 24075                               |
| 24075          | 6146  | " " Post                                           |
| 44006          | 6146  | " * Packing (felt)                                 |
| 44224          | 6146  | " Thread Retainer                                  |
| 44225          | 6146  | 011 Cup complete, Nos. 44006,44223 and             |
|                |       | 44224                                              |
| 24104          | 6153  | Oscillating Rock Shaft                             |
| 24105          |       | Oscillating Rock Shaft complete, Nos.4784,         |
|                |       | 12388 and 24104                                    |
| 12388          | 6146  | Oscillating Rock Shaft Hinge Pin                   |
| 878J           | 6149  | " " " Oil Hole                                     |
|                |       | Stop Screw                                         |
| 12459          | 6149  | Oscillating Rock Shaft Hinge Pin Oil Hole          |
|                |       | Stop Screw Washer (leather)                        |
| 448C           | 6143  | Oscillating Rock Shaft Hinge Pin Set Screw         |
| 4784           | 6146  | " " 011 Pad                                        |
| 12389          | 6146  | Shart                                              |
| 37385          |       | " Crank                                            |
| 37386          | 6148  | Oscillating Shaft Crank complete, Nos.457C         |
|                |       | 1518E,19449 and 37385                              |
| 2049           | 6145  | Oscillating Shaft Crank Pin                        |
| 457C           | 6149  | Dea Dolow                                          |
| 19448          | 6148  | Silde Block                                        |
| 226J           | 6148  | cap                                                |
| 12424          | 6148  | Screw  Oscillating Shaft Crank Slide Block Cap     |
| Torsors        | 0140  | Screw Washer                                       |
| 9880           | 6148  | Oscillating Shaft Crank Slide Block Screw          |
|                |       | Stud                                               |
|                |       |                                                    |
| 1518J          | 6148  | Oscillating Shaft Crank Slide Block Screw          |
| 1518J          | 6148  | Oscillating Shaft Crank Slide Block Screw Stud Nut |
| 1518J<br>19449 | 6148  |                                                    |