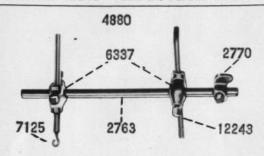

| ATTACHMENTS AND ACCESSORIES |              |                                            |
|-----------------------------|--------------|--------------------------------------------|
| No.                         | Plate        | Name                                       |
| 12361                       | €150         | Machine Hinge Connection                   |
| 44139                       | 6150         | " Plate                                    |
| 44140                       |              | Machine Hinge complete, Nos. 12361, 44139  |
|                             |              | and wood screw 1 1/4 in. No. 14            |
| 12405                       | 6150         | Machine Rest (felt)                        |
| 41400                       | 6120         | " Pin (wood) 3 1/8 in. long                |
| 120342                      | 6120         | Oiler (copper plated) with 120343          |
| 120343                      | 6120         | " Spout, 3 1/2 in. long                    |
| 26026                       | 6120         | Screw Driver (machine)                     |
| 26485                       | 6120         | " (shuttle tension)                        |
| 8909                        | 6120         | Wrench for 1518                            |
| 19221                       | 6120         | " 1619                                     |
|                             |              |                                            |
| Section 1                   |              |                                            |
|                             |              | BINDER ON SHANK                            |
|                             |              |                                            |
|                             | 1 201        | FOR MATTRESS WORK                          |
| No.                         | Plate        | Name                                       |
| 36235                       |              | Binder                                     |
| 220J                        | 6151         | * Adjusting Screw                          |
| 7806                        | 6151         | " " Washer                                 |
| 36236                       |              | "Shank                                     |
| 36237                       | 6122         | Binder on Shank complete, Nos. 36235,36236 |
|                             |              | and two each 220J and 7806                 |
| 190J                        | 6145         | Binder Screw                               |
| 7071                        | 6149         | " Washer                                   |
| 36238                       | 6122         | Feeding Foot                               |
| 36239                       | 6122         | Lifting Presser Foot                       |
|                             |              | BINDER ON SHANK                            |
|                             |              | FOR FURNITURE SLIP COVERS                  |
| No.                         | Plate        | Name                                       |
| 36240                       |              | Binder                                     |
| 220J                        | 6151         | " Adjusting Screw                          |
| 7806                        | 6151         | " " Washer                                 |
| 36241                       |              | * Shank                                    |
| 36242                       | 6122         | Binder on Shank complete, Nos. 36240,36241 |
|                             | <b>614</b> 5 | and two each 220J and 7806 Binder Screw    |