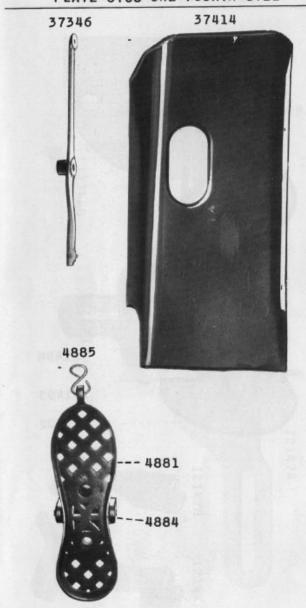

| No.          | Plate | Name                                       |
|--------------|-------|--------------------------------------------|
| 7071         | 6149  | Tension Releasing Lever Connection Exten-  |
|              |       | sion Screw Washer                          |
| 8285         | 6149  | Tension Releasing Lever Hinge Pin          |
| 24143        | 6149  | " " Spring                                 |
| 32574        | 6149  | " "Pin                                     |
| 1274C        | 6149  | " Screw Stud                               |
| 2103         | 6149  | " Spring                                   |
| 12149        | 6149  | " Thread Guard                             |
| 37404        |       | Tension complete, Nos. 1274C, 1560C, 2103, |
|              |       | 8511,32572,32574,37351 and two 2102        |
| 24078        | 6150  | Thread Guard (side of arm)                 |
| 52454        | 6150  | " Retainer                                 |
| 910C         | 6150  | " Set Screw                                |
| 37389        | 6112  | " Take-up Crank                            |
| 3094         | 6112  | " " Wedge                                  |
| 690E         | 6112  | " " Screw                                  |
| 37343        | 6112  | " Lever                                    |
| 12166        | 6112  | " " " Hinge Pin                            |
| 37344        | 6112  | " " Link                                   |
| 11204        | 6112  | " " Hinge Pin                              |
| 430¢         | 6112  | " " " Set                                  |
|              |       | Screw                                      |
| 37345        |       | Thread Take-up Lever complete, Nos. 12166, |
|              |       | 37343 and 37344                            |
| 8511         | 6150  | Thread Take-up Spring                      |
| 37351        | 6150  | " " Regulator                              |
| <b>44</b> 6¢ | 6150  | " " " Set Screw.                           |
| 37414        | 6155  | Drip Pan with four 1 in. wire nails        |
| •15404       |       | Trade Mark                                 |
| 15405        |       | " Rivet                                    |

| ATTACHMENTS AND ACCESSORIES |              |                                            |
|-----------------------------|--------------|--------------------------------------------|
| No.                         | Plate        | Name                                       |
| 12361                       | €150         | Machine Hinge Connection                   |
| 44139                       | 6150         | " Plate                                    |
| 44140                       |              | Machine Hinge complete, Nos. 12361, 44139  |
|                             |              | and wood screw 1 1/4 in. No. 14            |
| 12405                       | 6150         | Machine Rest (felt)                        |
| 41400                       | 6120         | " Pin (wood) 3 1/8 in. long                |
| 120342                      | 6120         | Oiler (copper plated) with 120343          |
| 120343                      | 6120         | " Spout, 3 1/2 in. long                    |
| 26026                       | 6120         | Screw Driver (machine)                     |
| 26485                       | 6120         | " (shuttle tension)                        |
| 8909                        | 6120         | Wrench for 1518                            |
| 19221                       | 6120         | " 1619                                     |
|                             |              |                                            |
| Section 1                   |              |                                            |
|                             |              | BINDER ON SHANK                            |
|                             |              |                                            |
|                             | 1 201        | FOR MATTRESS WORK                          |
| No.                         | Plate        | Name                                       |
| 36235                       |              | Binder                                     |
| 220J                        | 6151         | * Adjusting Screw                          |
| 7806                        | 6151         | " " Washer                                 |
| 36236                       |              | "Shank                                     |
| 36237                       | 6122         | Binder on Shank complete, Nos. 36235,36236 |
|                             |              | and two each 220J and 7806                 |
| 190J                        | 6145         | Binder Screw                               |
| 7071                        | 6149         | " Washer                                   |
| 36238                       | 6122         | Feeding Foot                               |
| 36239                       | 6122         | Lifting Presser Foot                       |
|                             |              | BINDER ON SHANK                            |
|                             |              | FOR FURNITURE SLIP COVERS                  |
| No.                         | Plate        | Name                                       |
| 36240                       |              | Binder                                     |
| 220J                        | 6151         | " Adjusting Screw                          |
| 7806                        | 6151         | " " Washer                                 |
| 36241                       |              | * Shank                                    |
| 36242                       | 6122         | Binder on Shank complete, Nos. 36240,36241 |
|                             | <b>614</b> 5 | and two each 220J and 7806 Binder Screw    |