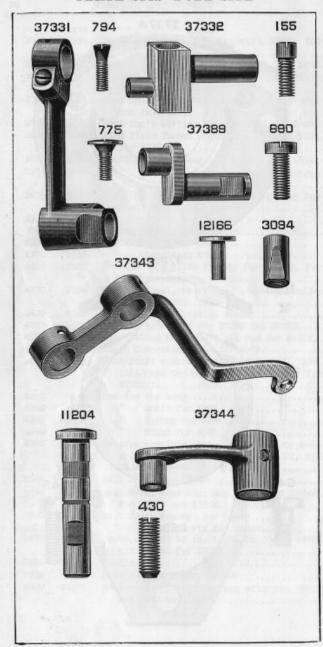

| No.           | Plate | Name                                       |
|---------------|-------|--------------------------------------------|
| 37319         |       | Feed Regulator Lever 37318 with 330D and   |
|               |       | 37320                                      |
| 165D          | 6145  | Feed Regulator Lever Cap Screw             |
| 37320         | 6145  | " " Clamp                                  |
| 330D          | 6145  | " " " Screw                                |
| 51224W        | 6145  | " Thumb Screw                              |
| 1057E         | 6145  | " Clamping Screw                           |
| 37370         | 6146  | * " Segment                                |
| <b>33</b> 0D  | 6145  | " Screw                                    |
| 37322         | 6145  | " " Shaft                                  |
| 18055         | 6145  | Feeding Foot Hinge Pin                     |
| 37420         |       | " Plate                                    |
| 37357         |       | " * Shank                                  |
| 37421         | 6149  | Feeding Foot (hinged) complete, Nos.18055, |
|               |       | 37367 and 37420                            |
| 190J          | 6145  | Feeding Foot Screw                         |
| 284D          | 6145  | Guide Thumb Screw                          |
| 37023         | 6146  | Lifting Presser Bar (hollow)               |
| 37327         | 6145  | " " Connecting Link                        |
| 212D          | 6145  | Cap                                        |
|               |       | Screw                                      |
| <b>3</b> 7310 | 6145  | Lifting Presser Bar Connecting Link Cap    |
|               |       | Screw Washer                               |
| 37380         | 6145  | Lifting Presser Bar Lifter                 |
| 17542         | 6145  | Hinge Pin                                  |
| <b>373</b> 28 | 6144  | Til till Blacket with                      |
|               |       | 453C                                       |
| 4530          | 6145  | Lifting Presser Bar Lifting Bracket Set    |
| •             |       | Screw                                      |
| 37408         | 6146  | Lifting Presser Bar Spring                 |
| <b>3702</b> 5 | 6145  |                                            |
| 37422         | 6149  | root (Single)                              |
| 190J          | 6145  | Screw                                      |
| 5681          | 6146  | Needle Bar                                 |
| •37331        | 6112  | " Connecting Link with 794E                |
| 37396         |       | Needle Bar Connecting Link 37331 with      |
|               |       | 37348                                      |
| 794E          | 6112  | Needle Bar Connecting Link Adjusting Screw |
| 775E          | 6112  | Cap Borewilling                            |
| 37332         | 6112  |                                            |
| 37348         |       | OVOS MICH SISD                             |
|               |       | and 15170                                  |
| 155C          | 6112  | Needle Bar Connecting Stud Set Screw       |
| 37333         | 6153  | " Crank and Feed Cam with 858C             |
|               |       | and 1065C                                  |
| 1065C         | 6145  | Needle Bar Crank and Feed Cam Position     |
|               | ar :- | Screw                                      |
| 858C          | 6145  | Needle Bar Crank and Feed Cam Set Screw    |
| 4302          | 6147  | Thread Guard                               |
| 233J          | 6145  | " " Screw                                  |

| No.            | Plate | Name                                               |
|----------------|-------|----------------------------------------------------|
| 4303           | 6147  | Needle Clamp with 808F                             |
| 808F           | 6145  | " Screw                                            |
| 37423          | 6147  | " Plate (large needle hole) for 37381              |
| 37381          | 6147  | " " " 37423                                        |
| 0,002          |       | with 37384 and two 1161D                           |
| 37424          | 6147  | Needle Plate (medium needle hole) for              |
|                |       | 37382                                              |
| 37382          | 6147  | Needle Plate (medium needle hole) 37424            |
|                |       | with 37384 and two 1161D                           |
| 37384          | 6147  | Needle Plate Thread Guard                          |
| 1161D          | 6147  | " " Screw                                          |
| 691F           | 6145  | * * Screw                                          |
| 44222          | 6146  | 011 Cup                                            |
| 44223          | 6146  | " 44222 with 44005                                 |
| 44214          |       | " Extension                                        |
| 44005          | 6146  | " " 44214 with 24075                               |
| 24075          | 6146  | " " Post                                           |
| 44006          | 6146  | " * Packing (felt)                                 |
| 44224          | 6146  | " Thread Retainer                                  |
| 44225          | 6146  | 011 Cup complete, Nos. 44006,44223 and             |
|                |       | 44224                                              |
| 24104          | 6153  | Oscillating Rock Shaft                             |
| 24105          |       | Oscillating Rock Shaft complete, Nos.4784,         |
|                |       | 12388 and 24104                                    |
| 12388          | 6146  | Oscillating Rock Shaft Hinge Pin                   |
| 878J           | 6149  | " " " Oil Hole                                     |
|                |       | Stop Screw                                         |
| 12459          | 6149  | Oscillating Rock Shaft Hinge Pin Oil Hole          |
|                |       | Stop Screw Washer (leather)                        |
| 448C           | 6143  | Oscillating Rock Shaft Hinge Pin Set Screw         |
| 4784           | 6146  | " " 011 Pad                                        |
| 12389          | 6146  | Shart                                              |
| 37385          |       | " Crank                                            |
| 37386          | 6148  | Oscillating Shaft Crank complete, Nos.457C         |
|                |       | 1518E,19449 and 37385                              |
| 2049           | 6145  | Oscillating Shaft Crank Pin                        |
| 457C           | 6149  | Dea Dolow                                          |
| 19448          | 6148  | Silde Block                                        |
| 226J           | 6148  | cap                                                |
| 12424          | 6148  | Screw  Oscillating Shaft Crank Slide Block Cap     |
| Torsors        | 0140  | Screw Washer                                       |
| 9880           | 6148  | Oscillating Shaft Crank Slide Block Screw          |
|                |       | Stud                                               |
|                |       |                                                    |
| 1518J          | 6148  | Oscillating Shaft Crank Slide Block Screw          |
| 1518J          | 6148  | Oscillating Shaft Crank Slide Block Screw Stud Nut |
| 1518J<br>19449 | 6148  |                                                    |

| No.          | Plate | Name                                       |
|--------------|-------|--------------------------------------------|
| 7071         | 6149  | Tension Releasing Lever Connection Exten-  |
|              |       | sion Screw Washer                          |
| 8285         | 6149  | Tension Releasing Lever Hinge Pin          |
| 24143        | 6149  | " " Spring                                 |
| 32574        | 6149  | " "Pin                                     |
| 1274C        | 6149  | " Screw Stud                               |
| 2103         | 6149  | " Spring                                   |
| 12149        | 6149  | " Thread Guard                             |
| 37404        |       | Tension complete, Nos. 1274C, 1560C, 2103, |
|              |       | 8511,32572,32574,37351 and two 2102        |
| 24078        | 6150  | Thread Guard (side of arm)                 |
| 52454        | 6150  | " Retainer                                 |
| 910C         | 6150  | " Set Screw                                |
| 37389        | 6112  | " Take-up Crank                            |
| 3094         | 6112  | " " Wedge                                  |
| 690E         | 6112  | " " Screw                                  |
| 37343        | 6112  | " Lever                                    |
| 12166        | 6112  | " " " Hinge Pin                            |
| 37344        | 6112  | " " Link                                   |
| 11204        | 6112  | " " Hinge Pin                              |
| 430¢         | 6112  | " " " Set                                  |
|              |       | Screw                                      |
| 37345        |       | Thread Take-up Lever complete, Nos. 12166, |
|              |       | 37343 and 37344                            |
| 8511         | 6150  | Thread Take-up Spring                      |
| 37351        | 6150  | " " Regulator                              |
| <b>44</b> 6¢ | 6150  | " " " Set Screw.                           |
| 37414        | 6155  | Drip Pan with four 1 in. wire nails        |
| •15404       |       | Trade Mark                                 |
| 15405        |       | " Rivet                                    |