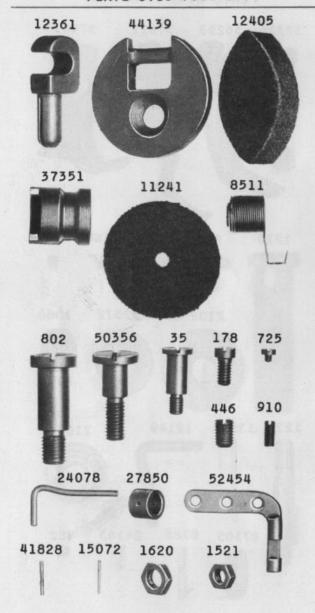

| No.           | Plate | Name                                         |
|---------------|-------|----------------------------------------------|
| 1210E         | 6149  | Pressure Regulating Thumb Screw              |
| 2996          | 6148  | Shuttle Bobbin                               |
| 224840        |       | " Case with 2523 and 7553                    |
| 15140         | 6148  | " Latch                                      |
| 2973          | 6148  | " Lever                                      |
| 2974          | 6148  | " " " " Fulcrum                              |
|               |       | Pin                                          |
| 2975          | 6148  | Shuttle Bobbin Case Latch Spring             |
| 592E          | 6148  | " " Stop Screw                               |
| 15141         |       | Hinge, Nos. 2973, 2974                       |
|               |       | and 15140                                    |
| 7553          | 6148  | Shuttle Bobbin Case Position Finger          |
| 2523          | 6148  | " Rivet                                      |
| 37411         | 6153  | " " " Plate                                  |
| 391J          | 6148  | " " Screw                                    |
| 224841        | 6148  | Shuttle Bobbin Case complete, Nos. 591F,     |
|               |       | 592E,2975,15141,234840 and 224842            |
| 37854         | 6148  | Shuttle Body                                 |
| 591 <b>F</b>  | 6148  | " Tension Regulating Screw                   |
| 224842        | 6148  | " Spring                                     |
| 37855         | 6148  | Shuttle, 1 11/16 in. diam., Nos. 2996, 37854 |
|               |       | and 224841                                   |
| •37371        | ·     | Shuttle Driver                               |
| 37372         | 6148  | " 37371 with two 4620                        |
| 2049          | 6145  | * Pin                                        |
| 462C          | 6149  | " Set Screw                                  |
| 2531          | 6109  | Race Back                                    |
| 2532          | 6109  | " " Position Pin                             |
| 2533          | -6109 | " " Spring                                   |
| 648D          | 6109  | " " Screw                                    |
| <b>373</b> 60 |       | " Body                                       |
| 37405         | 6153  | " " 37360 with 37361 and two                 |
|               |       | 1053D                                        |
| 37361         | 6109  | Shuttle Race Cap                             |
| 1053D         | 6109  | " " Screw                                    |
| 37413         | 6153  | " Cover                                      |
| 1160D         | 6149  | * * Screw                                    |
| 37412         | 6153  | Shuttle Race complete, Nos. 648D,2531,2533   |
|               |       | 37405,37411 and two each 391J and 2532.      |
| 145E          | 6109  | Shuttle Race Screw                           |
| 2102          | 6149  | Tension Disc                                 |
| 1560C         | 6149  | Regulating Thumb Nut                         |
| 32572         | 6149  | Releasing Disc                               |
| 37375         | 6153  | " Lever                                      |
| 37387         | 6153  | Connection                                   |
| 37388         | 6153  | Extension                                    |
| 190J          | 6145  | • • • • • • • • • • • • • • • • • • • •      |
|               |       | Screw                                        |

| No.          | Plate | Name                                       |
|--------------|-------|--------------------------------------------|
| 7071         | 6149  | Tension Releasing Lever Connection Exten-  |
|              |       | sion Screw Washer                          |
| 8285         | 6149  | Tension Releasing Lever Hinge Pin          |
| 24143        | 6149  | " " Spring                                 |
| 32574        | 6149  | " "Pin                                     |
| 1274C        | 6149  | " Screw Stud                               |
| 2103         | 6149  | " Spring                                   |
| 12149        | 6149  | " Thread Guard                             |
| 37404        |       | Tension complete, Nos. 1274C, 1560C, 2103, |
|              |       | 8511,32572,32574,37351 and two 2102        |
| 24078        | 6150  | Thread Guard (side of arm)                 |
| 52454        | 6150  | " Retainer                                 |
| 910C         | 6150  | " Set Screw                                |
| 37389        | 6112  | " Take-up Crank                            |
| 3094         | 6112  | " " Wedge                                  |
| 690E         | 6112  | " " Screw                                  |
| 37343        | 6112  | " Lever                                    |
| 12166        | 6112  | " " " Hinge Pin                            |
| 37344        | 6112  | " " Link                                   |
| 11204        | 6112  | " " Hinge Pin                              |
| 430¢         | 6112  | " " " Set                                  |
|              |       | Screw                                      |
| 37345        |       | Thread Take-up Lever complete, Nos. 12166, |
|              |       | 37343 and 37344                            |
| 8511         | 6150  | Thread Take-up Spring                      |
| 37351        | 6150  | " " Regulator                              |
| <b>44</b> 6¢ | 6150  | " " " Set Screw.                           |
| 37414        | 6155  | Drip Pan with four 1 in. wire nails        |
| •15404       |       | Trade Mark                                 |
| 15405        |       | " Rivet                                    |