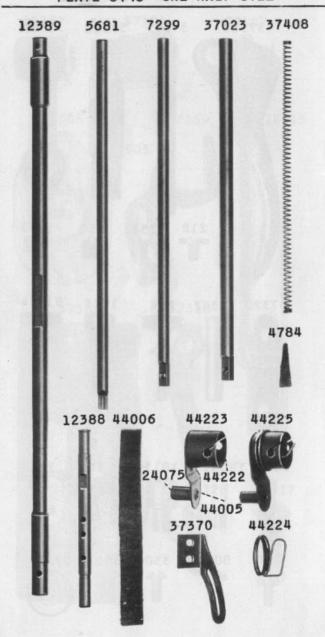

| No.            | Plate | Name                                               |
|----------------|-------|----------------------------------------------------|
| 4303           | 6147  | Needle Clamp with 808F                             |
| 808F           | 6145  | " Screw                                            |
| 37423          | 6147  | " Plate (large needle hole) for 37381              |
| 37381          | 6147  | " " " 37423                                        |
| 0,002          |       | with 37384 and two 1161D                           |
| 37424          | 6147  | Needle Plate (medium needle hole) for              |
|                |       | 37382                                              |
| 37382          | 6147  | Needle Plate (medium needle hole) 37424            |
|                |       | with 37384 and two 1161D                           |
| 37384          | 6147  | Needle Plate Thread Guard                          |
| 1161D          | 6147  | " " Screw                                          |
| 691F           | 6145  | * * Screw                                          |
| 44222          | 6146  | 011 Cup                                            |
| 44223          | 6146  | " 44222 with 44005                                 |
| 44214          |       | " Extension                                        |
| 44005          | 6146  | " " 44214 with 24075                               |
| 24075          | 6146  | " " Post                                           |
| 44006          | 6146  | " * Packing (felt)                                 |
| 44224          | 6146  | " Thread Retainer                                  |
| 44225          | 6146  | 011 Cup complete, Nos. 44006,44223 and             |
|                |       | 44224                                              |
| 24104          | 6153  | Oscillating Rock Shaft                             |
| 24105          |       | Oscillating Rock Shaft complete, Nos.4784,         |
|                |       | 12388 and 24104                                    |
| 12388          | 6146  | Oscillating Rock Shaft Hinge Pin                   |
| 878J           | 6149  | " " " Oil Hole                                     |
|                |       | Stop Screw                                         |
| 12459          | 6149  | Oscillating Rock Shaft Hinge Pin Oil Hole          |
|                |       | Stop Screw Washer (leather)                        |
| 448C           | 6143  | Oscillating Rock Shaft Hinge Pin Set Screw         |
| 4784           | 6146  | " " 011 Pad                                        |
| 12389          | 6146  | Shart                                              |
| 37385          |       | " Crank                                            |
| 37386          | 6148  | Oscillating Shaft Crank complete, Nos.457C         |
|                |       | 1518E,19449 and 37385                              |
| 2049           | 6145  | Oscillating Shaft Crank Pin                        |
| 457C           | 6149  | Dea Dolow                                          |
| 19448          | 6148  | Silde Block                                        |
| 226J           | 6148  | cap                                                |
| 12424          | 6148  | Screw  Oscillating Shaft Crank Slide Block Cap     |
| Torsors        | 0140  | Screw Washer                                       |
| 9880           | 6148  | Oscillating Shaft Crank Slide Block Screw          |
|                |       | Stud                                               |
|                |       |                                                    |
| 1518J          | 6148  | Oscillating Shaft Crank Slide Block Screw          |
| 1518J          | 6148  | Oscillating Shaft Crank Slide Block Screw Stud Nut |
| 1518J<br>19449 | 6148  |                                                    |

| No.          | Plate | Name                                       |
|--------------|-------|--------------------------------------------|
| 7071         | 6149  | Tension Releasing Lever Connection Exten-  |
|              |       | sion Screw Washer                          |
| 8285         | 6149  | Tension Releasing Lever Hinge Pin          |
| 24143        | 6149  | " " Spring                                 |
| 32574        | 6149  | " "Pin                                     |
| 1274C        | 6149  | " Screw Stud                               |
| 2103         | 6149  | " Spring                                   |
| 12149        | 6149  | " Thread Guard                             |
| 37404        |       | Tension complete, Nos. 1274C, 1560C, 2103, |
|              |       | 8511,32572,32574,37351 and two 2102        |
| 24078        | 6150  | Thread Guard (side of arm)                 |
| 52454        | 6150  | " Retainer                                 |
| 910C         | 6150  | " Set Screw                                |
| 37389        | 6112  | " Take-up Crank                            |
| 3094         | 6112  | " " Wedge                                  |
| 690E         | 6112  | " " Screw                                  |
| 37343        | 6112  | " Lever                                    |
| 12166        | 6112  | " " " Hinge Pin                            |
| 37344        | 6112  | " " Link                                   |
| 11204        | 6112  | " " Hinge Pin                              |
| 430¢         | 6112  | " " " Set                                  |
|              |       | Screw                                      |
| 37345        |       | Thread Take-up Lever complete, Nos. 12166, |
|              |       | 37343 and 37344                            |
| 8511         | 6150  | Thread Take-up Spring                      |
| 37351        | 6150  | " " Regulator                              |
| <b>44</b> 6¢ | 6150  | " " " Set Screw.                           |
| 37414        | 6155  | Drip Pan with four 1 in. wire nails        |
| •15404       |       | Trade Mark                                 |
| 15405        |       | " Rivet                                    |

| No.     | Plate | Name                                       |
|---------|-------|--------------------------------------------|
| • 37304 |       | Bed, in place of 37410                     |
| 37326   | 6149  | Feeding Foot, for automobile work          |
| 36253   | 6149  | Lifting Presser Foot for 37326             |
| 37373   | 6153  | Shuttle Bobbin Case Position Plate, in     |
|         |       | place of 37411                             |
| 37374   | 6109  | Shuttle Race complete, Nos. 648D,2531,2533 |
|         |       | 37373,37405 and two each 391J and 2532,    |
|         |       | in place of 37412                          |
| 12431   | 6153  | Shuttle Race Slide                         |
| 12432   | 6153  | Shuttle Race Slide complete, Nos. 4307,    |
|         |       | 12431 and two 725J                         |
| 4307    | 6153  | Shuttle Race Slide Spring                  |
| 725J    | 6150  | " " " Screw                                |
| 44212   | 6154  | Drip Pan with four 1 in. wire nails, in    |
|         |       | place of 37414                             |