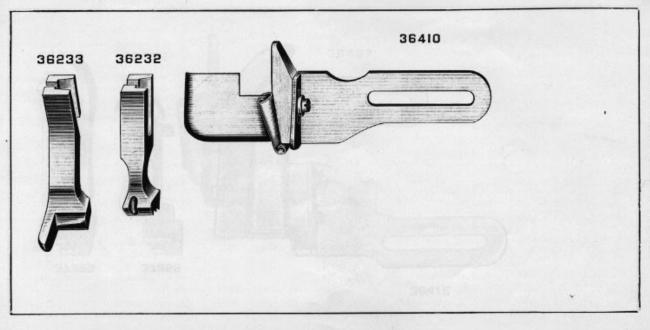

| ATTACHMENTS AND ACCESSORIES |              |                                            |
|-----------------------------|--------------|--------------------------------------------|
| No.                         | Plate        | Name                                       |
| 12361                       | €150         | Machine Hinge Connection                   |
| 44139                       | 6150         | " Plate                                    |
| 44140                       |              | Machine Hinge complete, Nos. 12361, 44139  |
|                             |              | and wood screw 1 1/4 in. No. 14            |
| 12405                       | 6150         | Machine Rest (felt)                        |
| 41400                       | 6120         | " Pin (wood) 3 1/8 in. long                |
| 120342                      | 6120         | Oiler (copper plated) with 120343          |
| 120343                      | 6120         | " Spout, 3 1/2 in. long                    |
| 26026                       | 6120         | Screw Driver (machine)                     |
| 26485                       | 6120         | " (shuttle tension)                        |
| 8909                        | 6120         | Wrench for 1518                            |
| 19221                       | 6120         | " 1619                                     |
|                             |              |                                            |
| Section 1                   |              |                                            |
|                             |              | BINDER ON SHANK                            |
|                             |              |                                            |
|                             | 1 201        | FOR MATTRESS WORK                          |
| No.                         | Plate        | Name                                       |
| 36235                       |              | Binder                                     |
| 220J                        | 6151         | * Adjusting Screw                          |
| 7806                        | 6151         | " " Washer                                 |
| 36236                       |              | "Shank                                     |
| 36237                       | 6122         | Binder on Shank complete, Nos. 36235,36236 |
|                             |              | and two each 220J and 7806                 |
| 190J                        | 6145         | Binder Screw                               |
| 7071                        | 6149         | " Washer                                   |
| 36238                       | 6122         | Feeding Foot                               |
| 36239                       | 6122         | Lifting Presser Foot                       |
|                             |              | BINDER ON SHANK                            |
|                             |              | FOR FURNITURE SLIP COVERS                  |
| No.                         | Plate        | Name                                       |
| 36240                       |              | Binder                                     |
| 220J                        | 6151         | " Adjusting Screw                          |
| 7806                        | 6151         | " " Washer                                 |
| 36241                       |              | * Shank                                    |
| 36242                       | 6122         | Binder on Shank complete, Nos. 36240,36241 |
|                             | <b>614</b> 5 | and two each 220J and 7806 Binder Screw    |