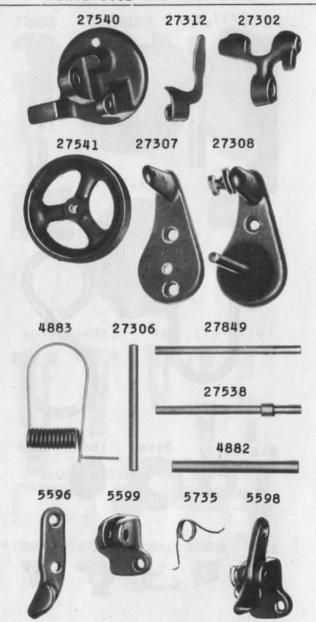

| No.    | Plate        | Name                                       |
|--------|--------------|--------------------------------------------|
| 4430   | 6143         | Arm Top Cover Friction Washer              |
| 790    | 6143         | " " " Hinge Screw                          |
| 29507  | 6143         | " " Spool Pin and Thread Eyelet.           |
| 29601  | 6143         | и 94 и 39 м и и и                          |
|        |              | Washer (steel)                             |
| 8879   | 6143         | Arm Top Cover Spool Pin and Thread Eyelet  |
|        |              | Washer (cloth)                             |
| 4370   | 6154         | Balance Wheel, heavy rim, 2 3/4 in. pulley |
|        |              | with two 448C                              |
| 448C   | 6143         | Balance Wheel Set Screw                    |
| •37410 |              | Bed                                        |
| 20197  | 6144         | Crank Connecting Rod with two 896C         |
| 896C   | 6143         | " Cap Screw                                |
| 908C   | 6143         | * * Hinge Screw                            |
| 1619E  | 6143         | " " " Nut                                  |
| 37305  |              | Face Plate with 37307                      |
| 2827   | 6143         | " " Thread Guard (lower) with 8505.        |
| 8505   | 6143         | " " " " Rivet                              |
| 37307  | 6143         | " " (upper) with two                       |
|        |              | 8505                                       |
| 8505   | 6143         | Face Plate Thread Guard (upper) Rivet      |
| 37306  | 6144         | Face Plate complete, Nos. 2827 and 37305   |
| 219F   | 6143         | " Screw                                    |
| 7299   | 6146         | Feed Bar                                   |
| 37378  | 6103         | " Bell Crank                               |
| 37379  | 6103         | " " " Bracket with 1497C                   |
| 1497C  | 6103         | " " " Set Screw                            |
| 212D   | 6103         | " " " Cap Screw                            |
| 37310  | 6103         | *                                          |
| 15170  | 6103         | " " " Slide Block                          |
| 212D   | 6103         | " " " " Cap Screw.                         |
| 37364  | 6103         | * " Guide Bracket                          |
| 37365  |              | " " " Cap                                  |
| 37366  | 6103         | " " " " 37365 with 37367                   |
| 178F   | 6103         | * * " " Screw                              |
| 22372  | 6103         | " " " Slide Block                          |
| 37367  |              | " " " " 22372                              |
|        |              | with 37368                                 |
| 37368  | 6103         | Feed Bar Guide Bracket Slide Block Stud    |
| 37314  | 6103         | " Socket Joint                             |
| 37315  | 6103         | " " Cap                                    |
| 178F   | 6103         | " " " Screw                                |
| 37369  | 6144         | * Forked Connection                        |
| 37317  | 6144         | * Regulator Crank with 1813                |
| 2049   | 6145         | " Pin                                      |
| 1813   | 6145         | * Roller and Stud                          |
| 37318  | 61 <b>44</b> | Lever with 1057E                           |
|        |              |                                            |

| No.           | Plate | Name                                       |
|---------------|-------|--------------------------------------------|
| 37319         |       | Feed Regulator Lever 37318 with 330D and   |
|               |       | 37320                                      |
| 165D          | 6145  | Feed Regulator Lever Cap Screw             |
| 37320         | 6145  | " " Clamp                                  |
| 330D          | 6145  | " " " Screw                                |
| 51224W        | 6145  | " Thumb Screw                              |
| 1057E         | 6145  | " Clamping Screw                           |
| 37370         | 6146  | * " Segment                                |
| <b>33</b> 0D  | 6145  | " Screw                                    |
| 37322         | 6145  | " " Shaft                                  |
| 18055         | 6145  | Feeding Foot Hinge Pin                     |
| 37420         |       | " Plate                                    |
| 37357         |       | " * Shank                                  |
| 37421         | 6149  | Feeding Foot (hinged) complete, Nos.18055, |
|               |       | 37367 and 37420                            |
| 190J          | 6145  | Feeding Foot Screw                         |
| 284D          | 6145  | Guide Thumb Screw                          |
| 37023         | 6146  | Lifting Presser Bar (hollow)               |
| 37327         | 6145  | " " Connecting Link                        |
| 212D          | 6145  | Cap                                        |
|               |       | Screw                                      |
| <b>3</b> 7310 | 6145  | Lifting Presser Bar Connecting Link Cap    |
|               |       | Screw Washer                               |
| 37380         | 6145  | Lifting Presser Bar Lifter                 |
| 17542         | 6145  | Hinge Pin                                  |
| <b>373</b> 28 | 6144  | Til till Blacket with                      |
|               |       | 453C                                       |
| 4530          | 6145  | Lifting Presser Bar Lifting Bracket Set    |
| •             |       | Screw                                      |
| 37408         | 6146  | Lifting Presser Bar Spring                 |
| <b>3702</b> 5 | 6145  |                                            |
| 37422         | 6149  | root (Single)                              |
| 190J          | 6145  | Screw                                      |
| 5681          | 6146  | Needle Bar                                 |
| •37331        | 6112  | " Connecting Link with 794E                |
| 37396         |       | Needle Bar Connecting Link 37331 with      |
|               |       | 37348                                      |
| 794E          | 6112  | Needle Bar Connecting Link Adjusting Screw |
| 775E          | 6112  | Cap Borewilling                            |
| 37332         | 6112  |                                            |
| 37348         |       | OVOS MICH SISD                             |
|               |       | and 15170                                  |
| 155C          | 6112  | Needle Bar Connecting Stud Set Screw       |
| 37333         | 6153  | " Crank and Feed Cam with 858C             |
|               |       | and 1065C                                  |
| 1065C         | 6145  | Needle Bar Crank and Feed Cam Position     |
|               | ar :- | Screw                                      |
| 858C          | 6145  | Needle Bar Crank and Feed Cam Set Screw    |
| 4302          | 6147  | Thread Guard                               |
| 233J          | 6145  | " " Screw                                  |