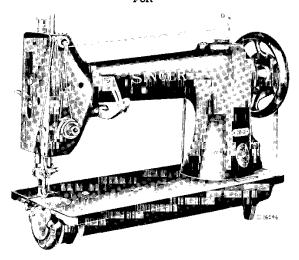

# **SINGER**"

MACHINES Nos. 78-2 and 78-3

THE SINGER MANUFACTURING COMPANY

# LIST OF PARTS COMPLETE - FOR

MACHINE NO. 78-2

FOR CLOSING FILLED MATTRESSES. ALSO FOR BINDING FILLED MATTRESSES AFTER THEY HAVE BEEN CLOSED. THE END OF THE MACHINE BED IS FLUSH WITH THE SHUTTLE RACE SO THAT THE MATTRESS CAN BE BROUGHT CLOSE TO THE NEEDLE. COMBINED UPPER AND NEEDLE FEED. NO UNDER FEED.