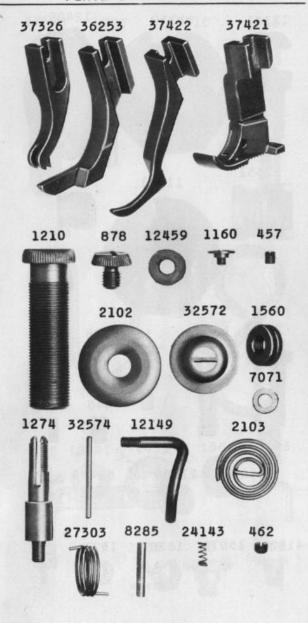

| No.           | Plate | Name                                       |
|---------------|-------|--------------------------------------------|
| 37319         |       | Feed Regulator Lever 37318 with 330D and   |
|               |       | 37320                                      |
| 165D          | 6145  | Feed Regulator Lever Cap Screw             |
| 37320         | 6145  | " " Clamp                                  |
| 330D          | 6145  | " " " Screw                                |
| 51224W        | 6145  | " Thumb Screw                              |
| 1057E         | 6145  | " Clamping Screw                           |
| 37370         | 6146  | * " Segment                                |
| <b>33</b> 0D  | 6145  | " Screw                                    |
| 37322         | 6145  | " " Shaft                                  |
| 18055         | 6145  | Feeding Foot Hinge Pin                     |
| 37420         |       | " Plate                                    |
| 37357         |       | " * Shank                                  |
| 37421         | 6149  | Feeding Foot (hinged) complete, Nos.18055, |
|               |       | 37367 and 37420                            |
| 190J          | 6145  | Feeding Foot Screw                         |
| 284D          | 6145  | Guide Thumb Screw                          |
| 37023         | 6146  | Lifting Presser Bar (hollow)               |
| 37327         | 6145  | " " Connecting Link                        |
| 212D          | 6145  | Cap                                        |
|               |       | Screw                                      |
| <b>3</b> 7310 | 6145  | Lifting Presser Bar Connecting Link Cap    |
|               |       | Screw Washer                               |
| 37380         | 6145  | Lifting Presser Bar Lifter                 |
| 17542         | 6145  | Hinge Pin                                  |
| <b>373</b> 28 | 6144  | Til till Blacket with                      |
|               |       | 453C                                       |
| 4530          | 6145  | Lifting Presser Bar Lifting Bracket Set    |
| •             |       | Screw                                      |
| 37408         | 6146  | Lifting Presser Bar Spring                 |
| <b>3702</b> 5 | 6145  |                                            |
| 37422         | 6149  | root (Single)                              |
| 190J          | 6145  | Screw                                      |
| 5681          | 6146  | Needle Bar                                 |
| •37331        | 6112  | " Connecting Link with 794E                |
| 37396         |       | Needle Bar Connecting Link 37331 with      |
|               |       | 37348                                      |
| 794E          | 6112  | Needle Bar Connecting Link Adjusting Screw |
| 775E          | 6112  | Cap Borewilling                            |
| 37332         | 6112  |                                            |
| 37348         |       | OVOS MICH SISD                             |
|               |       | and 15170                                  |
| 155C          | 6112  | Needle Bar Connecting Stud Set Screw       |
| 37333         | 6153  | " Crank and Feed Cam with 858C             |
|               |       | and 1065C                                  |
| 1065C         | 6145  | Needle Bar Crank and Feed Cam Position     |
|               | ar :- | Screw                                      |
| 858C          | 6145  | Needle Bar Crank and Feed Cam Set Screw    |
| 4302          | 6147  | Thread Guard                               |
| 233J          | 6145  | " " Screw                                  |

| No.            | Plate | Name                                               |
|----------------|-------|----------------------------------------------------|
| 4303           | 6147  | Needle Clamp with 808F                             |
| 808F           | 6145  | " Screw                                            |
| 37423          | 6147  | " Plate (large needle hole) for 37381              |
| 37381          | 6147  | " " " 37423                                        |
| 0,002          |       | with 37384 and two 1161D                           |
| 37424          | 6147  | Needle Plate (medium needle hole) for              |
|                |       | 37382                                              |
| 37382          | 6147  | Needle Plate (medium needle hole) 37424            |
|                |       | with 37384 and two 1161D                           |
| 37384          | 6147  | Needle Plate Thread Guard                          |
| 1161D          | 6147  | " " Screw                                          |
| 691F           | 6145  | * * Screw                                          |
| 44222          | 6146  | 011 Cup                                            |
| 44223          | 6146  | " 44222 with 44005                                 |
| 44214          |       | " Extension                                        |
| 44005          | 6146  | " " 44214 with 24075                               |
| 24075          | 6146  | " " Post                                           |
| 44006          | 6146  | " * Packing (felt)                                 |
| 44224          | 6146  | " Thread Retainer                                  |
| 44225          | 6146  | 011 Cup complete, Nos. 44006,44223 and             |
|                |       | 44224                                              |
| 24104          | 6153  | Oscillating Rock Shaft                             |
| 24105          |       | Oscillating Rock Shaft complete, Nos.4784,         |
|                |       | 12388 and 24104                                    |
| 12388          | 6146  | Oscillating Rock Shaft Hinge Pin                   |
| 878J           | 6149  | " " " Oil Hole                                     |
|                |       | Stop Screw                                         |
| 12459          | 6149  | Oscillating Rock Shaft Hinge Pin Oil Hole          |
|                |       | Stop Screw Washer (leather)                        |
| 448C           | 6143  | Oscillating Rock Shaft Hinge Pin Set Screw         |
| 4784           | 6146  | " " 011 Pad                                        |
| 12389          | 6146  | Shart                                              |
| 37385          |       | " Crank                                            |
| 37386          | 6148  | Oscillating Shaft Crank complete, Nos.457C         |
|                |       | 1518E,19449 and 37385                              |
| 2049           | 6145  | Oscillating Shaft Crank Pin                        |
| 457C           | 6149  | Dea Dolow                                          |
| 19448          | 6148  | Silde Block                                        |
| 226J           | 6148  | cap                                                |
| 12424          | 6148  | Screw  Oscillating Shaft Crank Slide Block Cap     |
| Torsors        | 0140  | Screw Washer                                       |
| 9880           | 6148  | Oscillating Shaft Crank Slide Block Screw          |
|                |       | Stud                                               |
|                |       |                                                    |
| 1518J          | 6148  | Oscillating Shaft Crank Slide Block Screw          |
| 1518J          | 6148  | Oscillating Shaft Crank Slide Block Screw Stud Nut |
| 1518J<br>19449 | 6148  |                                                    |

| No.           | Plate | Name                                         |
|---------------|-------|----------------------------------------------|
| 1210E         | 6149  | Pressure Regulating Thumb Screw              |
| 2996          | 6148  | Shuttle Bobbin                               |
| 224840        |       | " Case with 2523 and 7553                    |
| 15140         | 6148  | " Latch                                      |
| 2973          | 6148  | " Lever                                      |
| 2974          | 6148  | " " " " Fulcrum                              |
|               |       | Pin                                          |
| 2975          | 6148  | Shuttle Bobbin Case Latch Spring             |
| 592E          | 6148  | " " Stop Screw                               |
| 15141         |       | Hinge, Nos. 2973, 2974                       |
|               |       | and 15140                                    |
| 7553          | 6148  | Shuttle Bobbin Case Position Finger          |
| 2523          | 6148  | " Rivet                                      |
| 37411         | 6153  | " " " Plate                                  |
| 391J          | 6148  | " " Screw                                    |
| 224841        | 6148  | Shuttle Bobbin Case complete, Nos. 591F,     |
|               |       | 592E,2975,15141,234840 and 224842            |
| 37854         | 6148  | Shuttle Body                                 |
| 591 <b>F</b>  | 6148  | " Tension Regulating Screw                   |
| 224842        | 6148  | " Spring                                     |
| 37855         | 6148  | Shuttle, 1 11/16 in. diam., Nos. 2996, 37854 |
|               |       | and 224841                                   |
| •37371        | ·     | Shuttle Driver                               |
| 37372         | 6148  | " 37371 with two 4620                        |
| 2049          | 6145  | * Pin                                        |
| 462C          | 6149  | " Set Screw                                  |
| 2531          | 6109  | Race Back                                    |
| 2532          | 6109  | " " Position Pin                             |
| 2533          | -6109 | " " Spring                                   |
| 648D          | 6109  | " " Screw                                    |
| <b>373</b> 60 |       | " Body                                       |
| 37405         | 6153  | " " 37360 with 37361 and two                 |
|               |       | 1053D                                        |
| 37361         | 6109  | Shuttle Race Cap                             |
| 1053D         | 6109  | " " Screw                                    |
| 37413         | 6153  | " Cover                                      |
| 1160D         | 6149  | * * Screw                                    |
| 37412         | 6153  | Shuttle Race complete, Nos. 648D,2531,2533   |
|               |       | 37405,37411 and two each 391J and 2532.      |
| 145E          | 6109  | Shuttle Race Screw                           |
| 2102          | 6149  | Tension Disc                                 |
| 1560C         | 6149  | Regulating Thumb Nut                         |
| 32572         | 6149  | Releasing Disc                               |
| 37375         | 6153  | " Lever                                      |
| 37387         | 6153  | Connection                                   |
| 37388         | 6153  | Extension                                    |
| 190J          | 6145  | • • • • • • • • • • • • • • • • • • • •      |
|               |       | Screw                                        |

| No.          | Plate | Name                                       |
|--------------|-------|--------------------------------------------|
| 7071         | 6149  | Tension Releasing Lever Connection Exten-  |
|              |       | sion Screw Washer                          |
| 8285         | 6149  | Tension Releasing Lever Hinge Pin          |
| 24143        | 6149  | " " Spring                                 |
| 32574        | 6149  | " "Pin                                     |
| 1274C        | 6149  | " Screw Stud                               |
| 2103         | 6149  | " Spring                                   |
| 12149        | 6149  | " Thread Guard                             |
| 37404        |       | Tension complete, Nos. 1274C, 1560C, 2103, |
|              |       | 8511,32572,32574,37351 and two 2102        |
| 24078        | 6150  | Thread Guard (side of arm)                 |
| 52454        | 6150  | " Retainer                                 |
| 910C         | 6150  | " Set Screw                                |
| 37389        | 6112  | " Take-up Crank                            |
| 3094         | 6112  | " " Wedge                                  |
| 690E         | 6112  | " " Screw                                  |
| 37343        | 6112  | " Lever                                    |
| 12166        | 6112  | " " " Hinge Pin                            |
| 37344        | 6112  | " " Link                                   |
| 11204        | 6112  | " " Hinge Pin                              |
| 430¢         | 6112  | " " " Set                                  |
|              |       | Screw                                      |
| 37345        |       | Thread Take-up Lever complete, Nos. 12166, |
|              |       | 37343 and 37344                            |
| 8511         | 6150  | Thread Take-up Spring                      |
| 37351        | 6150  | " " Regulator                              |
| <b>44</b> 6¢ | 6150  | " " " Set Screw.                           |
| 37414        | 6155  | Drip Pan with four 1 in. wire nails        |
| •15404       |       | Trade Mark                                 |
| 15405        |       | " Rivet                                    |