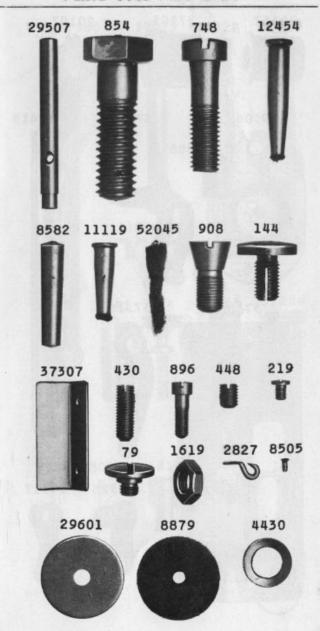

| No.           | Plate | Name                                      |
|---------------|-------|-------------------------------------------|
| •37363        |       | Arm with 15404 and two 15405              |
| 8582          | 6143  | " Dowel Pin                               |
| 11119         | 6143  | " Oil Tube with 52045, for oiling 37343,  |
| 12454         | 6143  | " " " 52045, for oiling 37344.            |
| 52045         | 6143  | " " Packing (wick)                        |
| 748E          | 6143  | " Screw (back)                            |
| 85 <b>4E</b>  | 6143  | * * (front)                               |
| 37377         | 6154  | * Shaft                                   |
| 12357         | 6144  | " Flanged Bushing (back)                  |
| 448C          | 6143  | " " Set Screw.                            |
| <b>3</b> 7303 | 6144  | " " (front)                               |
| 430C          | 6143  | " Set Screw.                              |
| 144D          | 6143  | Screw                                     |
| 29505         | 6144  | * Top Cover                               |
| 29506         | 6144  | Arm Top Cover complete, Nos. 29505, 29507 |
|               |       | and 29601                                 |

| No.    | Plate        | Name                                       |
|--------|--------------|--------------------------------------------|
| 4430   | 6143         | Arm Top Cover Friction Washer              |
| 790    | 6143         | " " " Hinge Screw                          |
| 29507  | 6143         | " " Spool Pin and Thread Eyelet.           |
| 29601  | 6143         | и 94 и 39 м и и и                          |
|        |              | Washer (steel)                             |
| 8879   | 6143         | Arm Top Cover Spool Pin and Thread Eyelet  |
|        |              | Washer (cloth)                             |
| 4370   | 6154         | Balance Wheel, heavy rim, 2 3/4 in. pulley |
|        |              | with two 448C                              |
| 448C   | 6143         | Balance Wheel Set Screw                    |
| •37410 |              | Bed                                        |
| 20197  | 6144         | Crank Connecting Rod with two 896C         |
| 896C   | 6143         | " Cap Screw                                |
| 908C   | 6143         | * * Hinge Screw                            |
| 1619E  | 6143         | " " " Nut                                  |
| 37305  |              | Face Plate with 37307                      |
| 2827   | 6143         | " " Thread Guard (lower) with 8505.        |
| 8505   | 6143         | " " " " Rivet                              |
| 37307  | 6143         | " " (upper) with two                       |
|        |              | 8505                                       |
| 8505   | 6143         | Face Plate Thread Guard (upper) Rivet      |
| 37306  | 6144         | Face Plate complete, Nos. 2827 and 37305   |
| 219F   | 6143         | " Screw                                    |
| 7299   | 6146         | Feed Bar                                   |
| 37378  | 6103         | " Bell Crank                               |
| 37379  | 6103         | " " " Bracket with 1497C                   |
| 1497C  | 6103         | " " " Set Screw                            |
| 212D   | 6103         | " " " Cap Screw                            |
| 37310  | 6103         | *                                          |
| 15170  | 6103         | " " " Slide Block                          |
| 212D   | 6103         | " " " " Cap Screw.                         |
| 37364  | 6103         | * " Guide Bracket                          |
| 37365  |              | " " " Cap                                  |
| 37366  | 6103         | " " " " 37365 with 37367                   |
| 178F   | 6103         | * * " " Screw                              |
| 22372  | 6103         | " " " Slide Block                          |
| 37367  |              | " " " " 22372                              |
|        |              | with 37368                                 |
| 37368  | 6103         | Feed Bar Guide Bracket Slide Block Stud    |
| 37314  | 6103         | " Socket Joint                             |
| 37315  | 6103         | " " Cap                                    |
| 178F   | 6103         | " " " Screw                                |
| 37369  | 6144         | * Forked Connection                        |
| 37317  | 6144         | * Regulator Crank with 1813                |
| 2049   | 6145         | " Pin                                      |
| 1813   | 6145         | * Roller and Stud                          |
| 37318  | 61 <b>44</b> | Lever with 1057E                           |
|        |              |                                            |

| No.           | Plate | Name                                       |
|---------------|-------|--------------------------------------------|
| 37319         |       | Feed Regulator Lever 37318 with 330D and   |
|               |       | 37320                                      |
| 165D          | 6145  | Feed Regulator Lever Cap Screw             |
| 37320         | 6145  | " " Clamp                                  |
| 330D          | 6145  | " " " Screw                                |
| 51224W        | 6145  | " Thumb Screw                              |
| 1057E         | 6145  | " Clamping Screw                           |
| 37370         | 6146  | * " Segment                                |
| <b>33</b> 0D  | 6145  | " Screw                                    |
| 37322         | 6145  | " " Shaft                                  |
| 18055         | 6145  | Feeding Foot Hinge Pin                     |
| 37420         |       | " Plate                                    |
| 37357         |       | " * Shank                                  |
| 37421         | 6149  | Feeding Foot (hinged) complete, Nos.18055, |
|               |       | 37367 and 37420                            |
| 190J          | 6145  | Feeding Foot Screw                         |
| 284D          | 6145  | Guide Thumb Screw                          |
| 37023         | 6146  | Lifting Presser Bar (hollow)               |
| 37327         | 6145  | " " Connecting Link                        |
| 212D          | 6145  | Cap                                        |
|               |       | Screw                                      |
| <b>3</b> 7310 | 6145  | Lifting Presser Bar Connecting Link Cap    |
|               |       | Screw Washer                               |
| 37380         | 6145  | Lifting Presser Bar Lifter                 |
| 17542         | 6145  | Hinge Pin                                  |
| <b>373</b> 28 | 6144  | Til till Blacket with                      |
|               |       | 453C                                       |
| 4530          | 6145  | Lifting Presser Bar Lifting Bracket Set    |
| •             |       | Screw                                      |
| 37408         | 6146  | Lifting Presser Bar Spring                 |
| <b>3702</b> 5 | 6145  |                                            |
| 37422         | 6149  | root (Single)                              |
| 190J          | 6145  | Screw                                      |
| 5681          | 6146  | Needle Bar                                 |
| •37331        | 6112  | " Connecting Link with 794E                |
| 37396         |       | Needle Bar Connecting Link 37331 with      |
|               |       | 37348                                      |
| 794E          | 6112  | Needle Bar Connecting Link Adjusting Screw |
| 775E          | 6112  | Cap Borewilling                            |
| 37332         | 6112  |                                            |
| 37348         |       | OVOS MICH SISD                             |
|               |       | and 15170                                  |
| 155C          | 6112  | Needle Bar Connecting Stud Set Screw       |
| 37333         | 6153  | " Crank and Feed Cam with 858C             |
|               |       | and 1065C                                  |
| 1065C         | 6145  | Needle Bar Crank and Feed Cam Position     |
|               | ar :- | Screw                                      |
| 858C          | 6145  | Needle Bar Crank and Feed Cam Set Screw    |
| 4302          | 6147  | Thread Guard                               |
| 233J          | 6145  | " " Screw                                  |